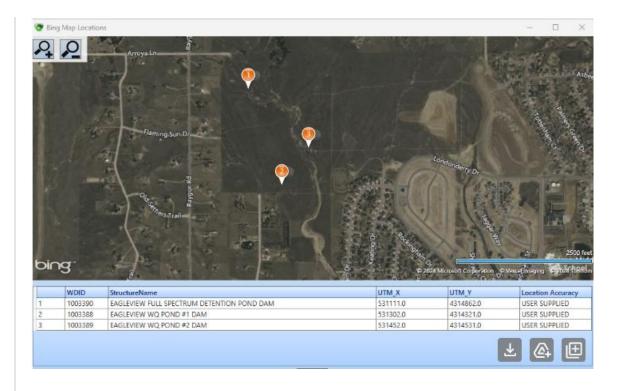

Monica – those locations look correct! Sorry for the confusion regarding the UTM data we provided.

I appreciate your help with everything!

Have a great evening, Ryan Ryan Schnelbach | Development Services Kimley-Horn | 2 N Nevada Ave, Colorado Springs, CO 80903 Direct: 719.501.1723 Connect with us: Twitter | LinkedIn | Facebook | YouTube | Kimley-Horn.com From: Nosker - DNR, Elizabeth <elizabeth.nosker@state.co.us> Sent: Monday, August 12, 2024 5:37 PM To: Schnelbach, Ryan < Ryan. Schnelbach@kimley-horn.com> Cc: Kofford, Kevin < Kevin. Kofford@kimley-horn.com>; Monica Long - DNR < monica.long@state.co.us> Subject: Re: Non-Jurisdictional Structures - PT Eagleview LLC Hi Ryan, The UTM is still incorrect. The Datam should be UTM, NAD83. Our Lead GIS Specialist, Monica Long (cced here) tried to find the locations and came up with the following. Can you please take a look again?