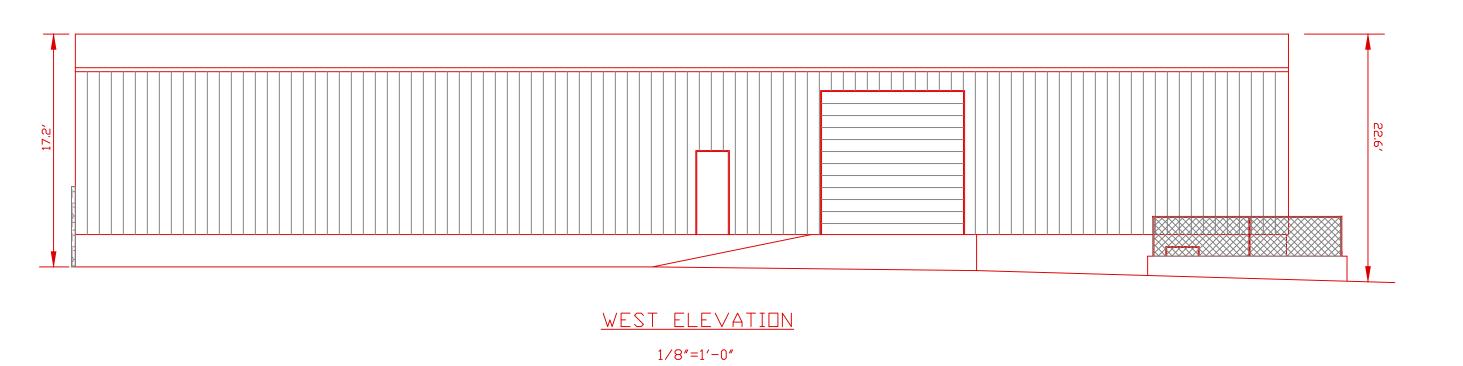

EAST ELEVATION

1/8"+1'-0"

NORTH ELEVATIONS

1/8"=1'-0"

File No.:

Prepared by the office of:

Oliver E. Watts, Consulting Engineer, Inc.
614 Elkton Drive
Colorado Springs, CO 80907
(719) 593-0173

Olliewatts@aol.com
Celebrating 41 years in Business