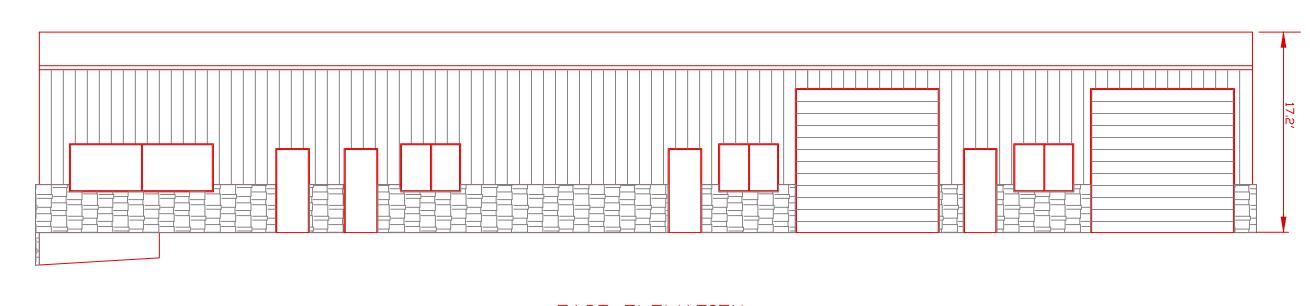

EAST ELEVATION

1/8"+1'-0"

NORTH ELEVATIONS

1/8"=1'-0"

File No.:

Prepared by the office of:

Oliver E. Watts, Consulting Engineer, Inc.
614 Elkton Drive
Colorado Springs, CO 80907
(719) 593-0173

Olliewatts@aol.com
Celebrating 41 years in Business