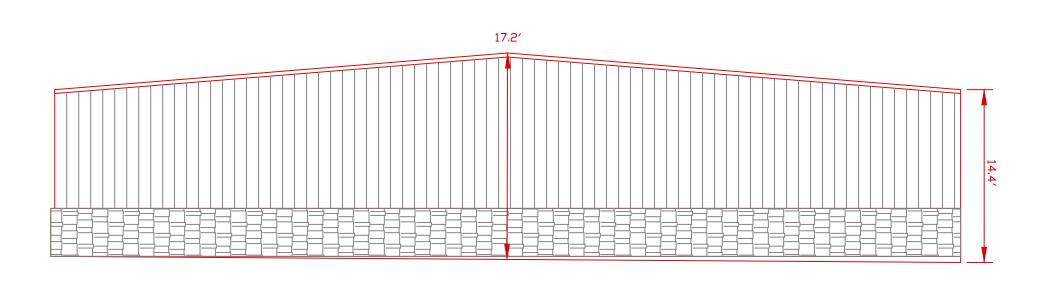

EAST ELEVATION

1/8"+1'-0"

NORTH ELEVATIONS

1/8"=1'-0"

File No.:

Prepared by the office of:

Oliver E. Watts, Consulting Engineer, Inc.
614 Elkton Drive
Colorado Springs, CO 80907
(719) 593-0173

Olliewatts@aol.com
Celebrating 41 years in Business