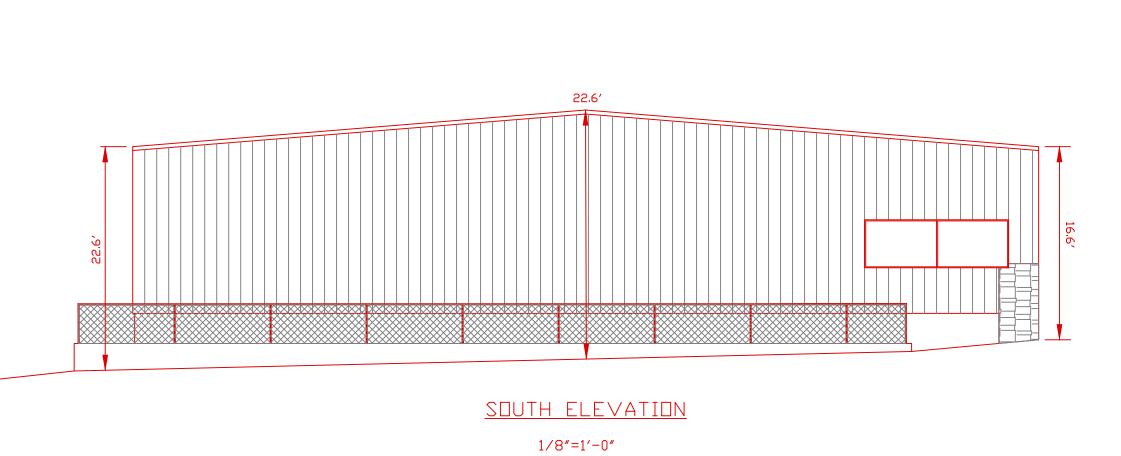

EAST ELEVATION

1/8"+1'-0"

NORTH ELEVATIONS

1/8"=1'-0"

File No.:

Prepared by the office of:

Oliver E. Watts, Consulting Engineer, Inc.
614 Elkton Drive
Colorado Springs, CO 80907
(719) 593-0173

Olliewatts@aol.com
Celebrating 41 years in Business