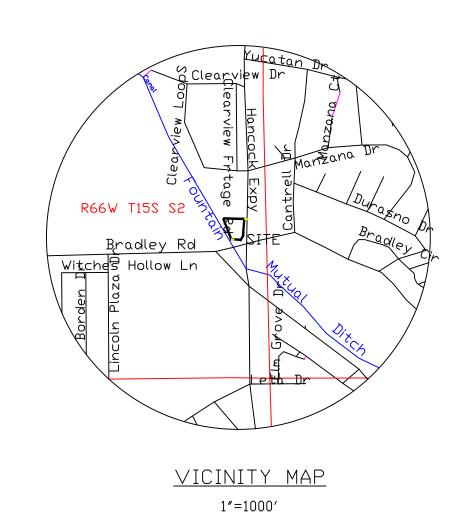

OLIVER E. WATTS CONSULTING ENGINEER COLORADO SPRINGS

4250 HANCOCK ESPRESSWAY L5, BA, RESUB. L'S 4&5 CLEARVIEW IND. PK. F#1 EL PASO COUNTY, COLORADO

BUILDING ELEVATIONS

2 DF