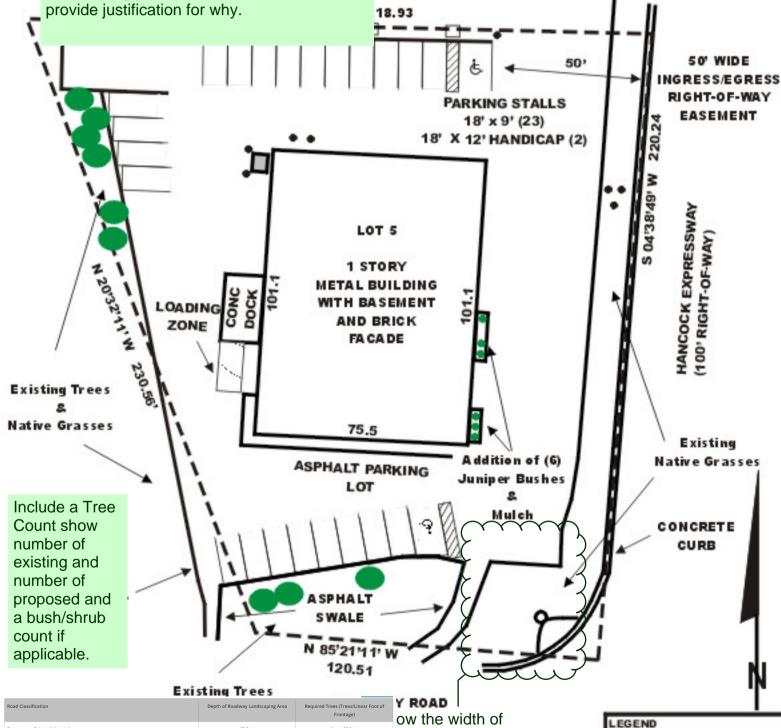

## LOT 5 BLK A A RESUB OF LOTS 4 & 5 BLK 1 CLEAI landscaping area is located along the

please read chapter 6.2 of the land development code and either redo landscape plan accordingly or request and alternative landscaping plan in your letter of intent and

Requirements. Roadway landscaping areas are required. A roadway FIL NO 1 FY PT CONV TO COUNTY BY lot, parcel or tract frontage between the road right-of-way, easement, or tract boundary lines and any building or use.

**Existing Trees** 

Juniper Bushes

1 per 20 feet

1 per 25 feet

25 feet

20 feet

10 feet

1 The required depth of the roadway landscape area shall be increased to 15 feet along a non-arterial road or public alley where the road or alley separates a non-residential use from a residential zoning district. The number of required trees shall be increased to 1 per 15 feet of linear frontage. A minimum of % of the trees shall be evergreen trees.

ese landscaped

adway buffer areas.

Expressway, Principal Arterial