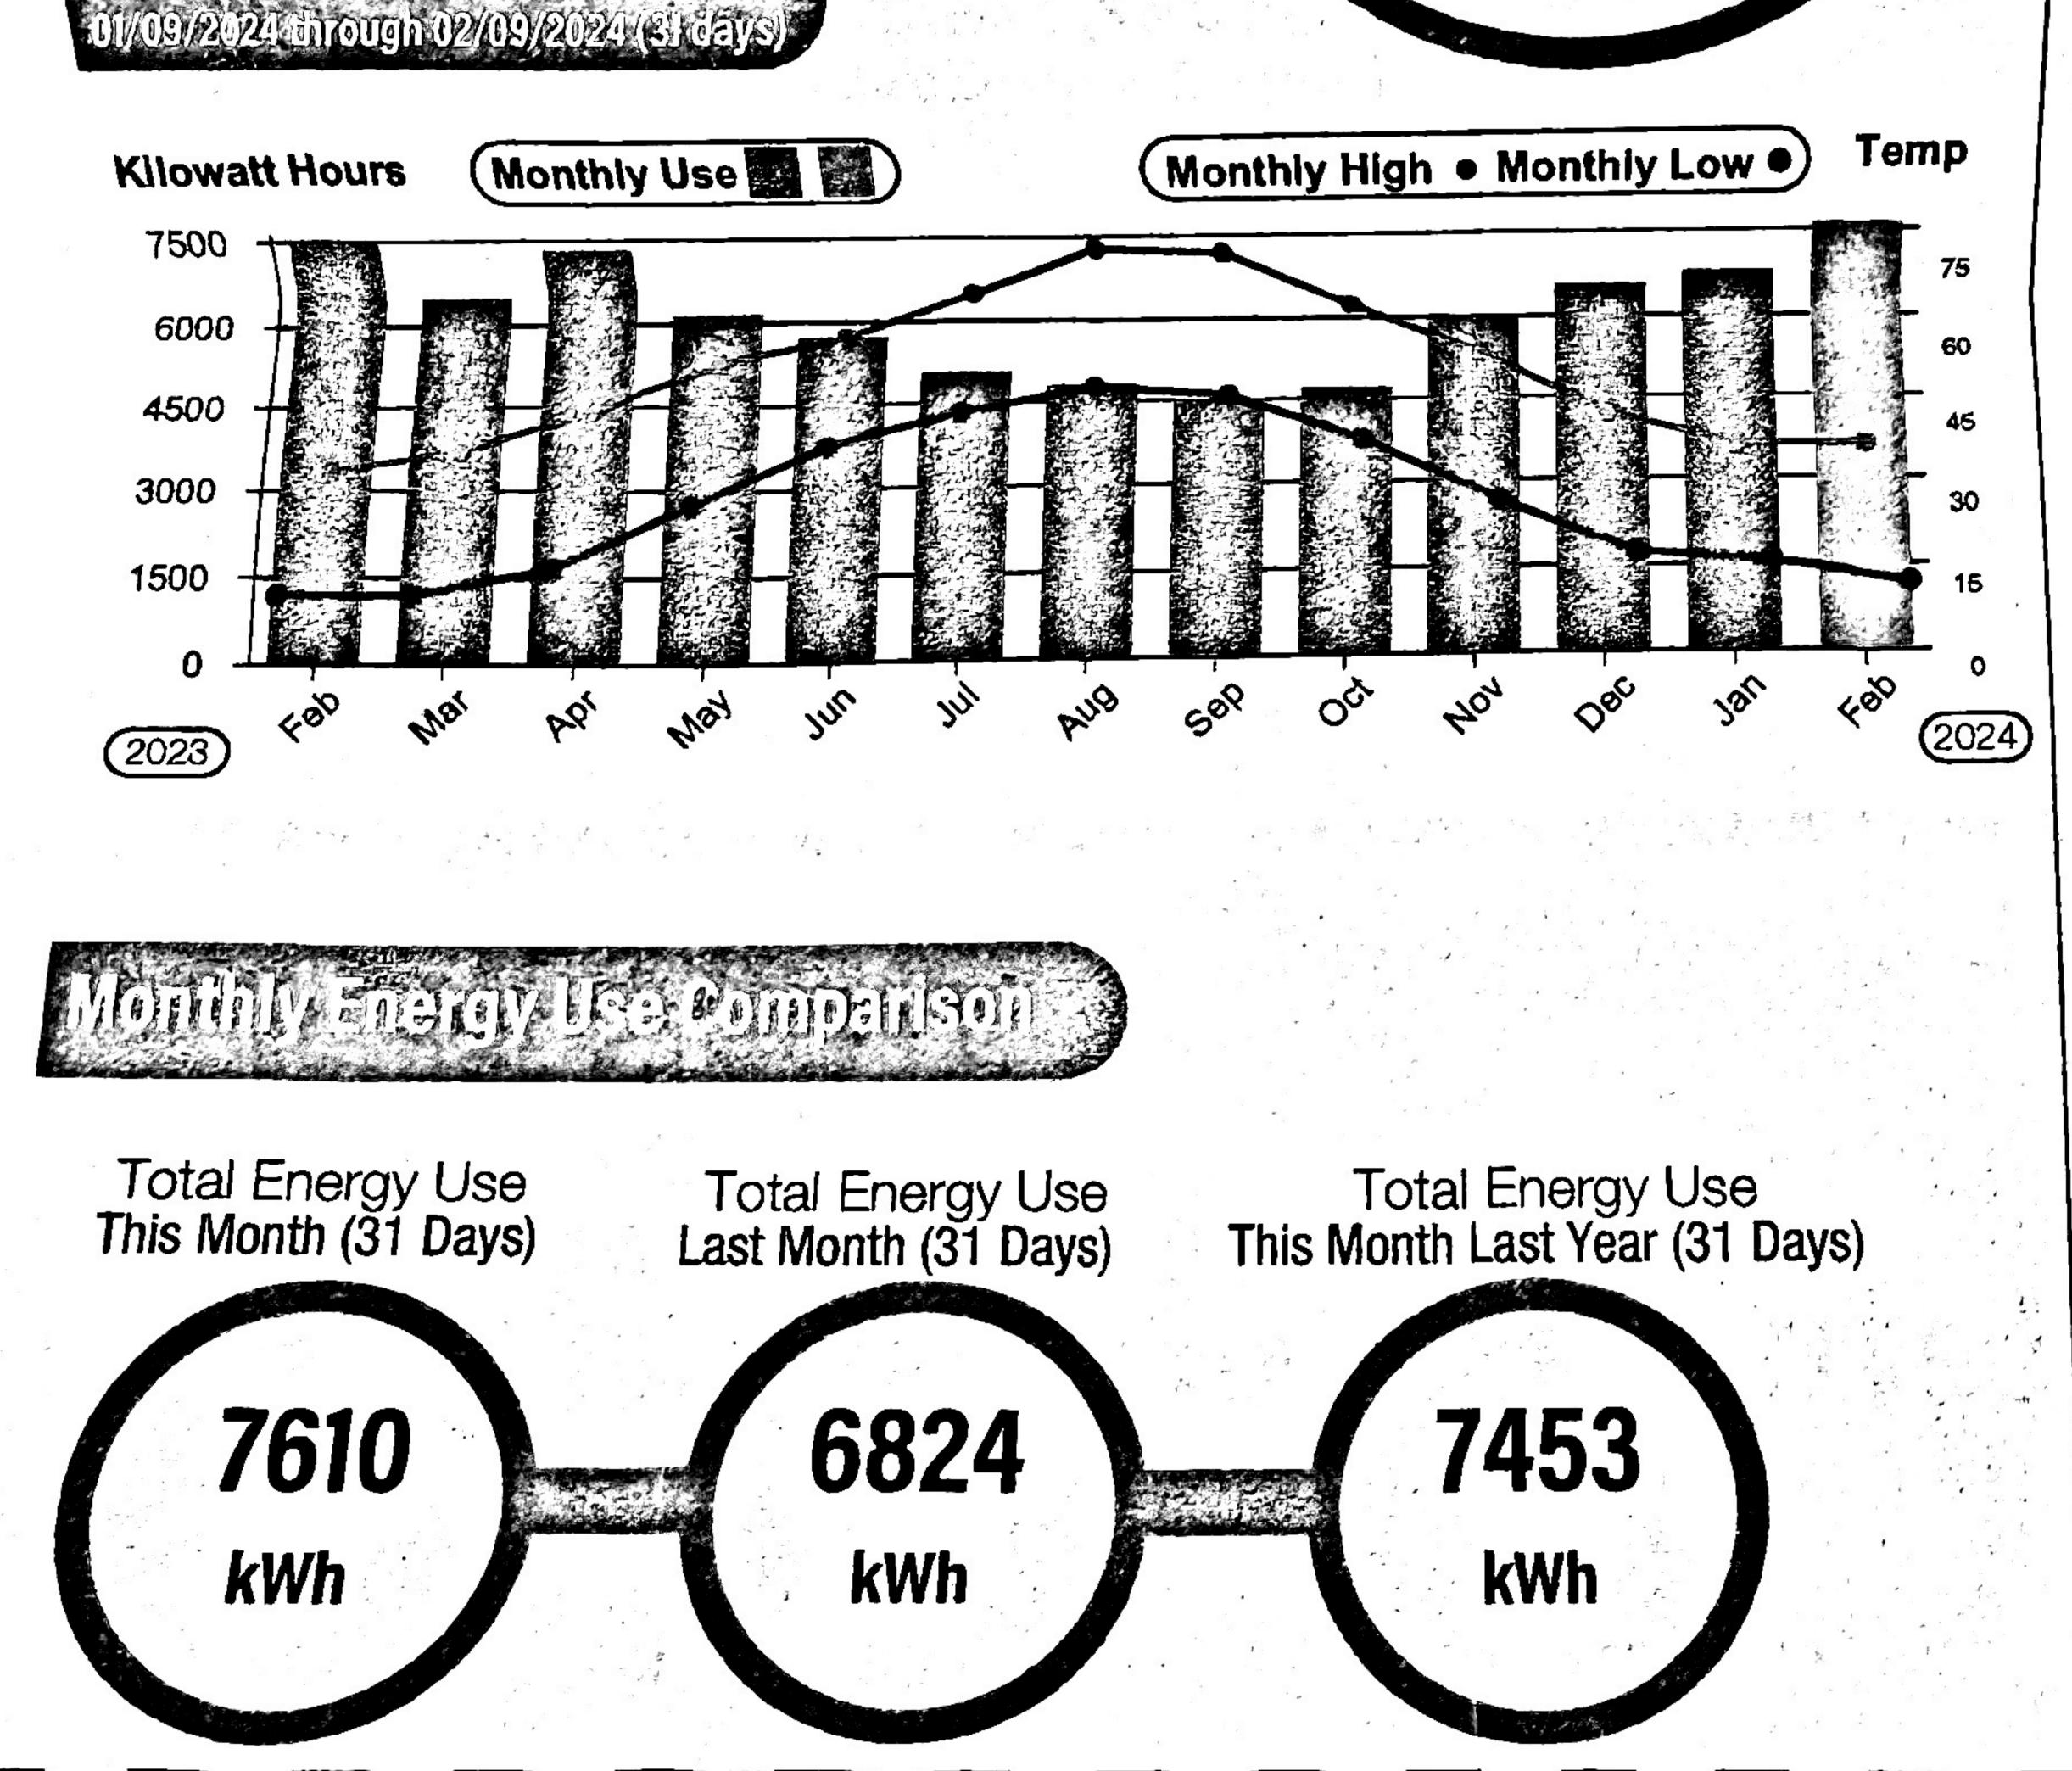

#### February energy usage

Meter read dates: 1/10/2024 - 2/9/2024

View your usage details at blackhillsenergy.com/my-account

This month 301 thm | \$234.26 Last year 313 thm | \$325.45

#### **Usage history**