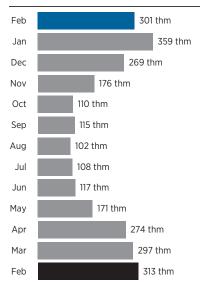

#### February energy usage

Meter read dates: 1/10/2024 - 2/9/2024

View your usage details at blackhillsenergy.com/my-account

This month 301 thm | \$234.26 Last year 313 thm | \$325.45

#### **Usage history**

#### **February bill details**

| Rate Schedule<br>Meter: NGM93                                     | RATE R-3 CENTRAL CO     | 0010 (CO010) |                          |          |
|-------------------------------------------------------------------|-------------------------|--------------|--------------------------|----------|
| Therms                                                            | 52,0                    |              |                          |          |
| Reading                                                           | 2/9/24                  | 5068         | Hundred Cubic Feet (CCF) |          |
| Reading                                                           | 1/10/24                 | - 4695       | Hundred Cubic Feet (CCF) |          |
|                                                                   |                         | 373          | Hundred Cubic Feet (CCF) |          |
|                                                                   |                         | x 0.78140    | Gas Pressure Factor      |          |
|                                                                   |                         | x 1.0320     | BTU Factor               |          |
|                                                                   |                         | 301          | Total Billable Therms    |          |
| Delivery and distribution: Costs to bring energy to your address. |                         |              |                          | \$52.06  |
| Billing Details<br>Customer Char                                  | for 01/10/24 - 02/09/2  | 24, 30 days. |                          | \$12.00  |
| Volumetric Cha                                                    | \$37.10                 |              |                          |          |
| GRSA Vol Char                                                     |                         | \$0.00       |                          |          |
| SSIR 301 therm                                                    | \$2.96                  |              |                          |          |
| Energy sup                                                        | \$175.88                |              |                          |          |
| -                                                                 | for 01/10/24 - 02/09/2  |              |                          |          |
|                                                                   | ty 301 therms @ \$0.361 |              |                          | \$108.96 |
| •                                                                 | 301 therms @ \$0.0849   | 9            |                          | \$25.58  |
|                                                                   | erms @ \$0.12735        |              |                          | \$38.33  |
| GPRM 301 ther                                                     | ms @ \$0.01             |              |                          | \$3.01   |
| <b>Other costs</b>                                                | \$6.32                  |              |                          |          |
| <b>Billing Details</b>                                            | for 01/10/24 - 02/09/2  | 24, 30 days. |                          |          |
| DSMCA                                                             |                         |              |                          | \$0.97   |
| BHEAP                                                             |                         |              |                          | \$0.04   |
| DSMCA 301 the                                                     | erms @ \$0.01502        |              |                          | \$4.52   |
| EASBC                                                             |                         |              |                          | \$0.79   |
| Actual char                                                       | ges this month          |              |                          | \$234.26 |
| Past due balance<br>Budget Billing this month                     |                         |              |                          | \$215.00 |
|                                                                   |                         |              |                          | \$215.00 |
| The second second second                                          | es this month           |              |                          | \$430.00 |