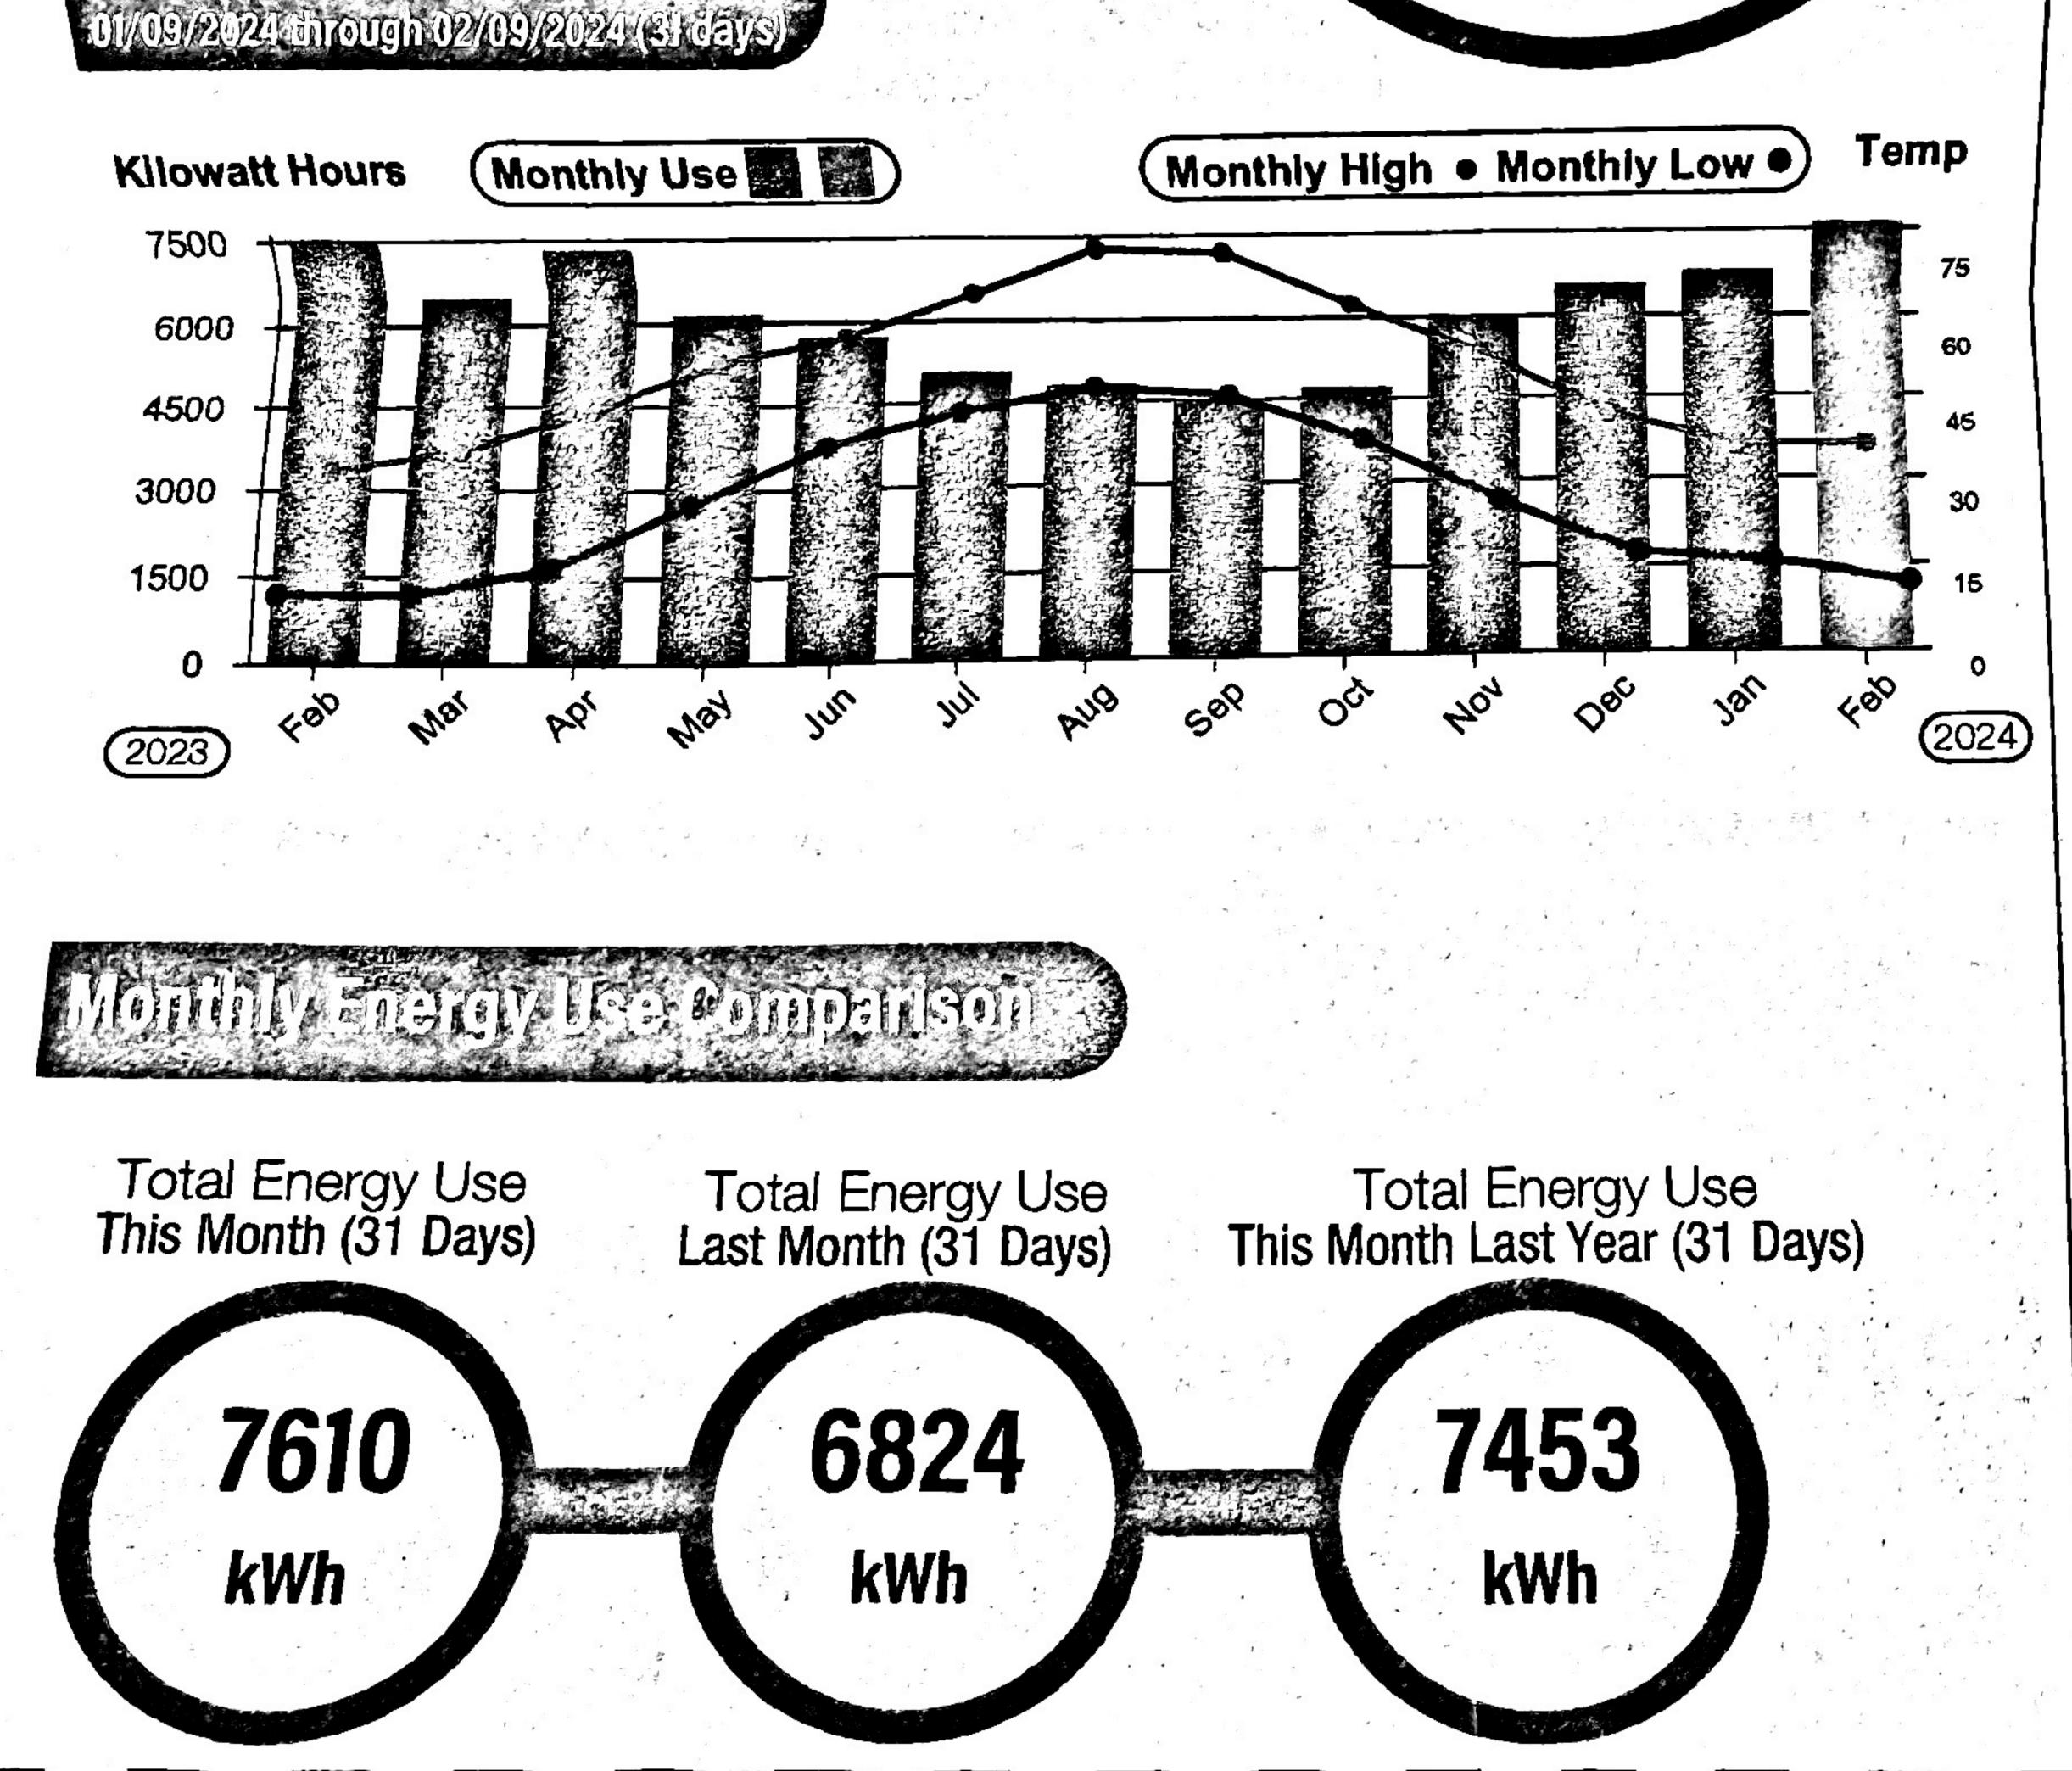

#### February energy usage

Meter read dates: 1/10/2024 - 2/9/2024

View your usage details at blackhillsenergy.com/my-account

This month 301 thm | \$234.26 Last year 313 thm | \$325.45

#### **Usage history**

#### **February bill details**

| Rate Schedule<br>Meter: NGM93                                     | RATE R-3 CENTRAL CO     | 0010 (CO010) |                          |          |
|-------------------------------------------------------------------|-------------------------|--------------|--------------------------|----------|
| Therms                                                            | 52,0                    |              |                          |          |
| Reading                                                           | 2/9/24                  | 5068         | Hundred Cubic Feet (CCF) |          |
| Reading                                                           | 1/10/24                 | - 4695       | Hundred Cubic Feet (CCF) |          |
|                                                                   |                         | 373          | Hundred Cubic Feet (CCF) |          |
|                                                                   |                         | x 0.78140    | Gas Pressure Factor      |          |
|                                                                   |                         | x 1.0320     | BTU Factor               |          |
|                                                                   |                         | 301          | Total Billable Therms    |          |
| Delivery and distribution: Costs to bring energy to your address. |                         |              |                          | \$52.06  |
| Billing Details<br>Customer Char                                  | for 01/10/24 - 02/09/2  | 24, 30 days. |                          | \$12.00  |
| Volumetric Cha                                                    | \$37.10                 |              |                          |          |
| GRSA Vol Char                                                     |                         | \$0.00       |                          |          |
| SSIR 301 therm                                                    | \$2.96                  |              |                          |          |
| Energy sup                                                        | \$175.88                |              |                          |          |
| -                                                                 | for 01/10/24 - 02/09/2  |              |                          |          |
|                                                                   | ty 301 therms @ \$0.361 |              |                          | \$108.96 |
| •                                                                 | 301 therms @ \$0.0849   | 9            |                          | \$25.58  |
|                                                                   | erms @ \$0.12735        |              |                          | \$38.33  |
| GPRM 301 ther                                                     | ms @ \$0.01             |              |                          | \$3.01   |
| <b>Other costs</b>                                                | \$6.32                  |              |                          |          |
| <b>Billing Details</b>                                            | for 01/10/24 - 02/09/2  | 24, 30 days. |                          |          |
| DSMCA                                                             |                         |              |                          | \$0.97   |
| BHEAP                                                             |                         |              |                          | \$0.04   |
| DSMCA 301 the                                                     | erms @ \$0.01502        |              |                          | \$4.52   |
| EASBC                                                             |                         |              |                          | \$0.79   |
| Actual char                                                       | ges this month          |              |                          | \$234.26 |
| Past due balance<br>Budget Billing this month                     |                         |              |                          | \$215.00 |
|                                                                   |                         |              |                          | \$215.00 |
| The second second second                                          | es this month           |              |                          | \$430.00 |