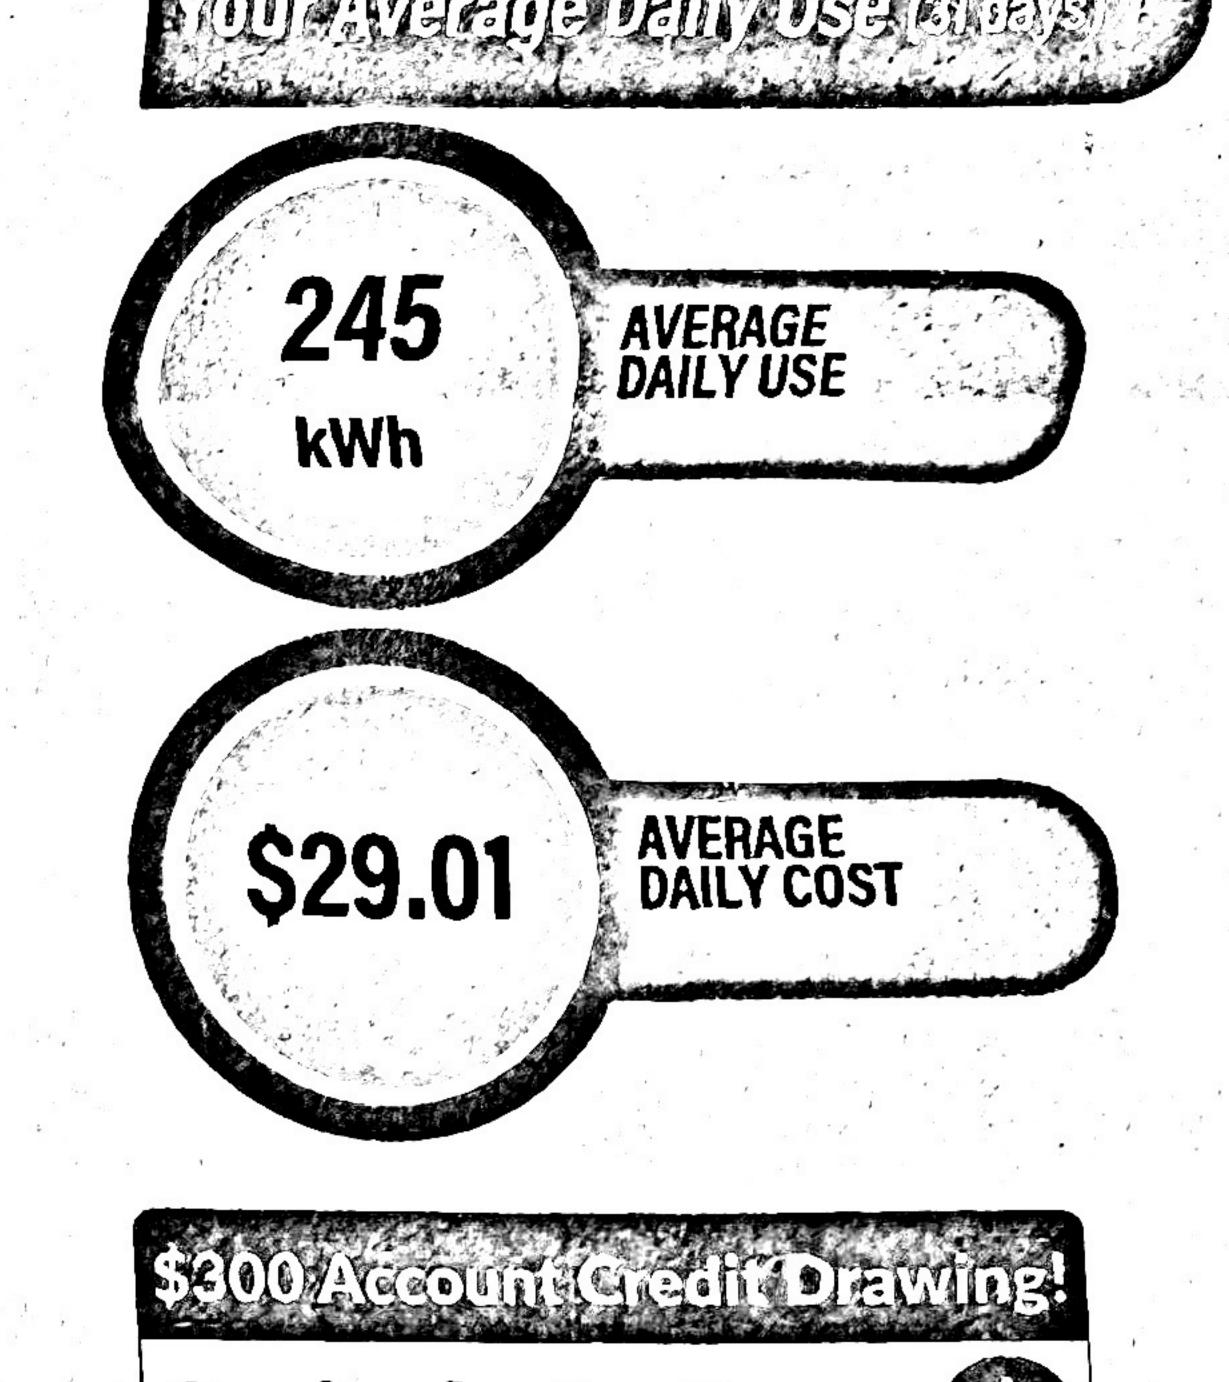

#### February energy usage

Meter read dates: 1/10/2024 - 2/9/2024

View your usage details at blackhillsenergy.com/my-account

This month 301 thm | \$234.26 Last year 313 thm | \$325.45