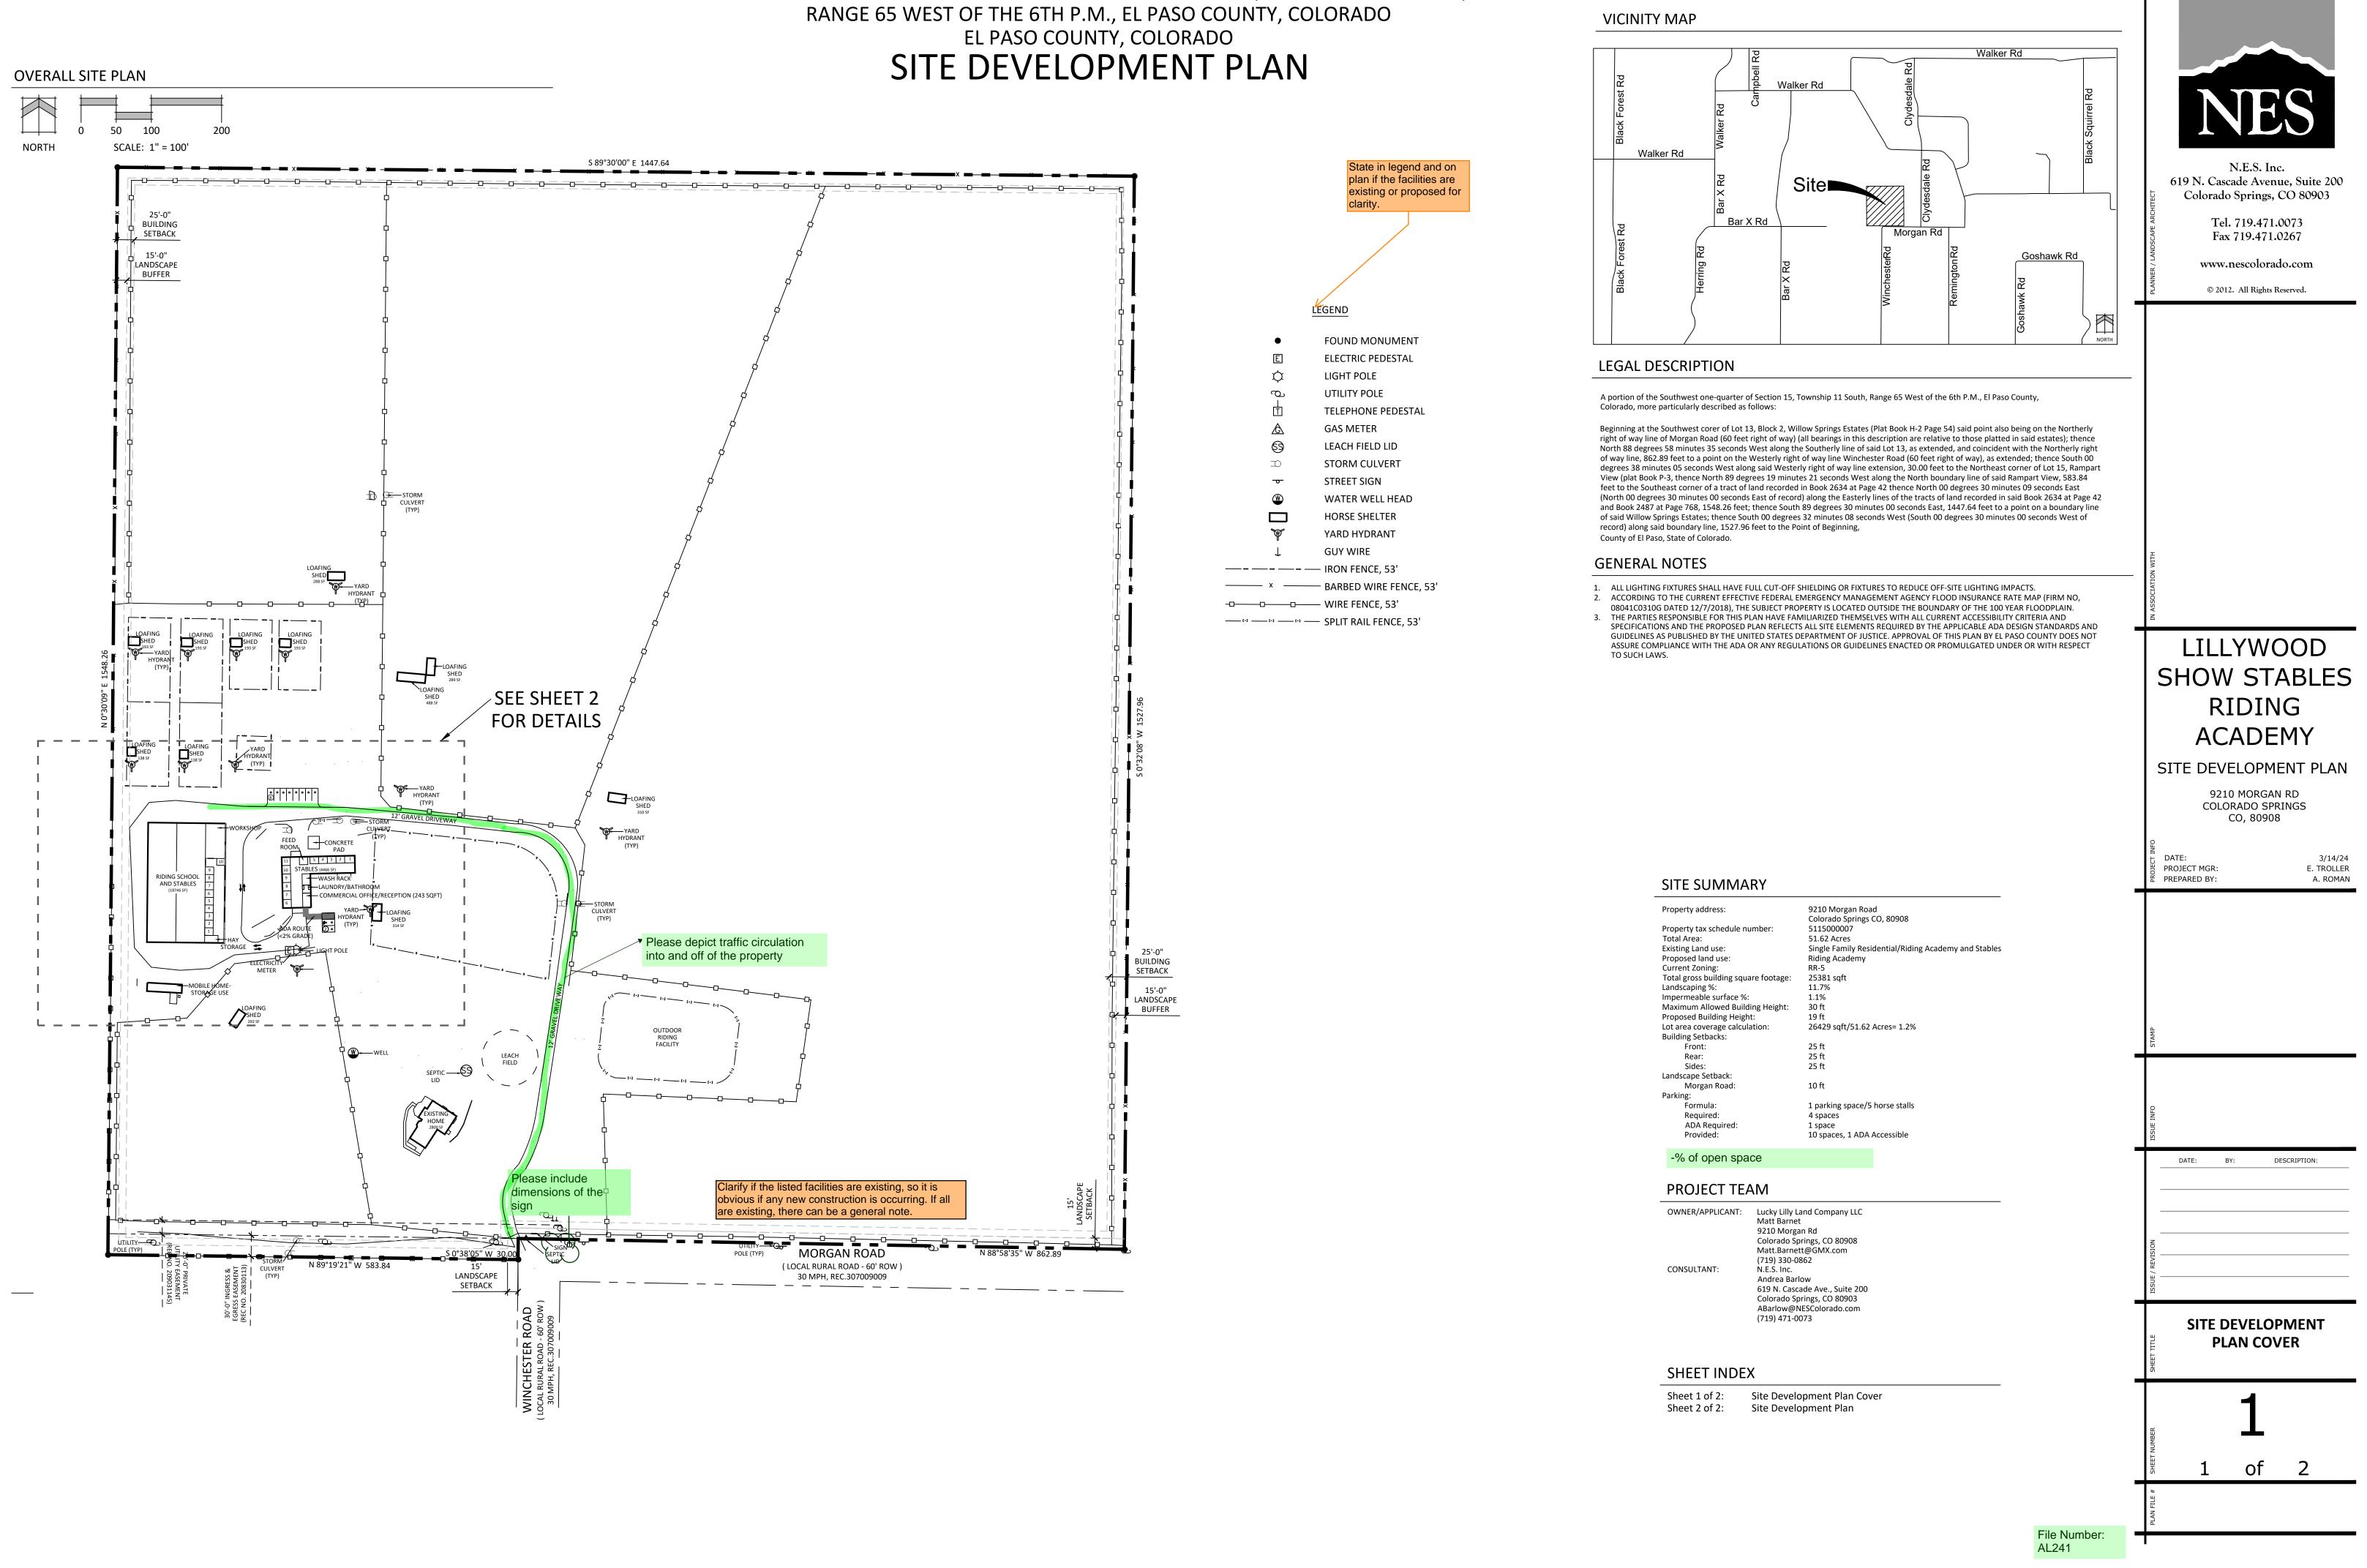

# LILLYWOOD SHOW STABLES RIDING ACADEMY A PORTION OF THE SOUTHWEST QUARTER OF SECTION 15, TOWNSHIP 11 SOUTH,

| Property address:                    | 9210 Morgan Road                                   |
|--------------------------------------|----------------------------------------------------|
|                                      | Colorado Springs CO, 80908                         |
| Property tax schedule number:        | 5115000007                                         |
| Total Area:                          | 51.62 Acres                                        |
| Existing Land use:                   | Single Family Residential/Riding Academy and Stabl |
| Proposed land use:                   | Riding Academy                                     |
| Current Zoning:                      | RR-5                                               |
| Total gross building square footage: | 25381 sqft                                         |
| Landscaping %:                       | 11.7%                                              |
| Impermeable surface %:               | 1.1%                                               |
| Maximum Allowed Building Height:     | 30 ft                                              |
| Proposed Building Height:            | 19 ft                                              |
| Lot area coverage calculation:       | 26429 sqft/51.62 Acres= 1.2%                       |
| Building Setbacks:                   |                                                    |
| Front:                               | 25 ft                                              |
| Rear:                                | 25 ft                                              |
| Sides:                               | 25 ft                                              |
| Landscape Setback:                   |                                                    |
| Morgan Road:                         | 10 ft                                              |
| Parking:                             |                                                    |
| Formula:                             | 1 parking space/5 horse stalls                     |
| Required:                            | 4 spaces                                           |
| ADA Required:                        | 1 space                                            |
| Provided:                            | 10 spaces, 1 ADA Accessible                        |
|                                      |                                                    |
| 0/ of open epoce                     |                                                    |
|                                      |                                                    |

| OWNER/APPLICANT: | Lucky Lilly Land Company LLC<br>Matt Barnet<br>9210 Morgan Rd<br>Colorado Springs, CO 80908<br>Matt.Barnett@GMX.com<br>(719) 330-0862<br>N.E.S. Inc.<br>Andrea Barlow<br>619 N. Cascade Ave., Suite 200<br>Colorado Springs, CO 80903 |
|------------------|---------------------------------------------------------------------------------------------------------------------------------------------------------------------------------------------------------------------------------------|
|                  | ABarlow@NESColorado.com<br>(719) 471-0073                                                                                                                                                                                             |

| Sheet 1 of 2: | Site Development Plan Cover |
|---------------|-----------------------------|
| Sheet 2 of 2: | Site Development Plan       |