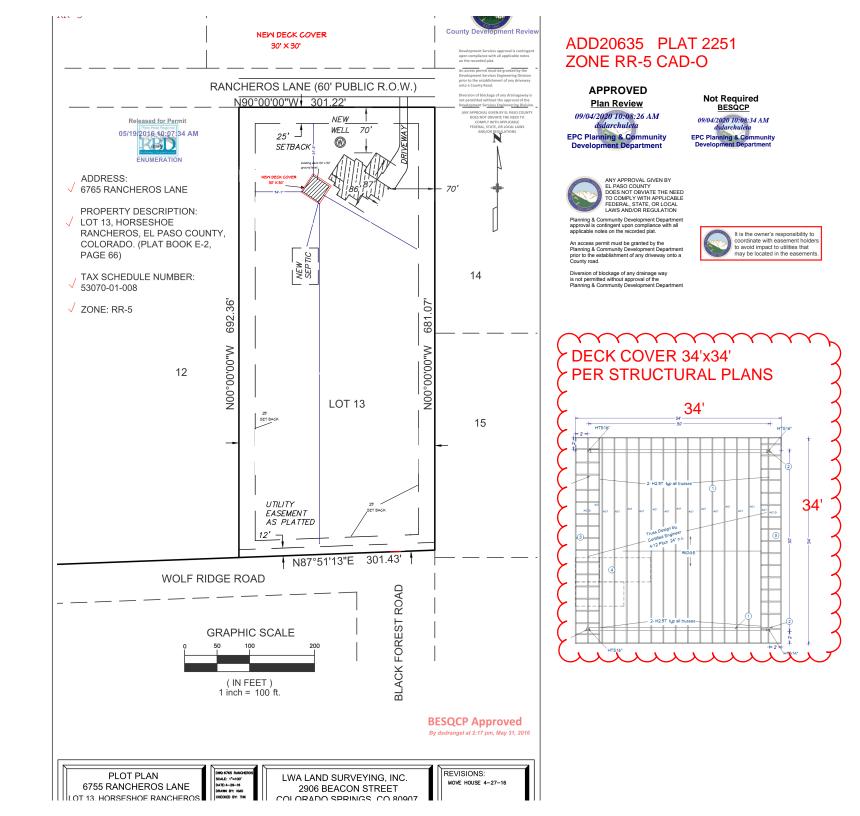

### Address: 6765 RANCHEROS LN, COLORADO SPRINGS

 Plan Track #: 133609
 1
 1
 1
 1
 1
 1
 1
 1
 1
 1
 1
 1
 1
 1
 1
 1
 1
 1
 1
 1
 1
 1
 1
 1
 1
 1
 1
 1
 1
 1
 1
 1
 1
 1
 1
 1
 1
 1
 1
 1
 1
 1
 1
 1
 1
 1
 1
 1
 1
 1
 1
 1
 1
 1
 1
 1
 1
 1
 1
 1
 1
 1
 1
 1
 1
 1
 1
 1
 1
 1
 1
 1
 1
 1
 1
 1
 1
 1
 1
 1
 1
 1
 1
 1
 1
 1
 1
 1
 1
 1
 1
 1
 1
 1
 1
 1
 1
 1
 1
 1
 1
 1
 1
 1
 1

Received: 01-Sep-2020 (GITA)

## PATIO COVER

Contractor: FOREST CREEK CONSTRUCTION

Type of Unit:

### **Required PPRBD Departments (2)**

Floodplain

(N/A) RBD GIS

Released for Permit 09/03/2020 9:12:42 AM Ples Peak Perconval Building Dapartment Shelley CONSTRUCTION

Construction

## **Required Outside Departments (1)**

**County Zoning** 

APPROVED Plan Review

09/04/2020 10:09:08 AM

dsdarchuleta EPC Planning & Community Development Department

> Release of this plan does not preclude compliance with all applicable codes, ordinances and other pertinent regulations. This plan set must be present on the job site for every inspection.

Parcel: 5307001008

**2017 PPRBC**