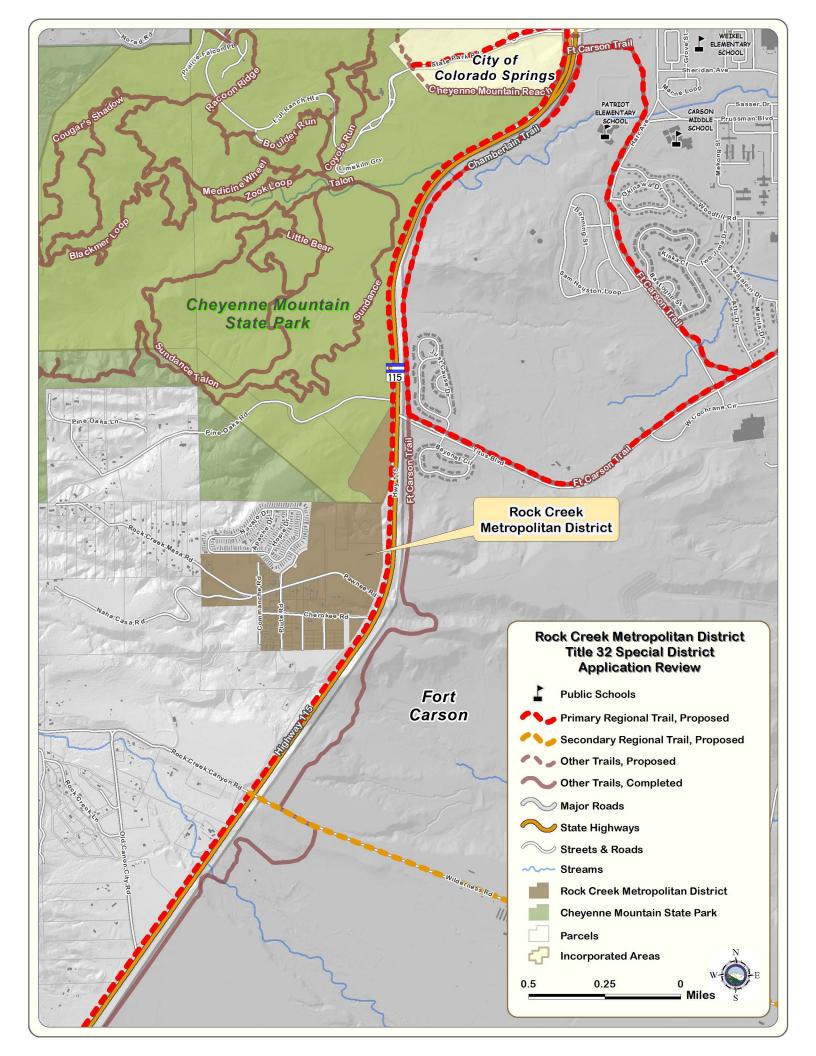

The El Paso County Parks Master Plan (2013) shows no open space, park facilities, or trails intersected by or within the project area. The project site is located on the west side of State Highway 115, immediately south of Cheyenne Mountain State Park and west of Fort Carson. The proposed Highway 115 Primary Regional Trail parallels the metropolitan district's east boundary, located within the State Highway 115 right-of-way.

A dedicated 200'-300' public right-of-way already exists along the aforementioned primary regional trail, so no easement requests are necessary at that location; however, the applicant is advised that multi-model transportation options will be developed within the rights-of-way in the future. Parks also recommends that the applicant design the metropolitan district park and trail system in such a way as to connect to the proposed Highway 115 Primary Regional Trail once it is completed.

Parks recommends that the applicant consult Colorado Parks and Wildlife planning staff, since the metropolitan district is bounded by Cheyenne Mountain State Park along its northern boundary, and CPW is actively working on potential trail connections in that area.