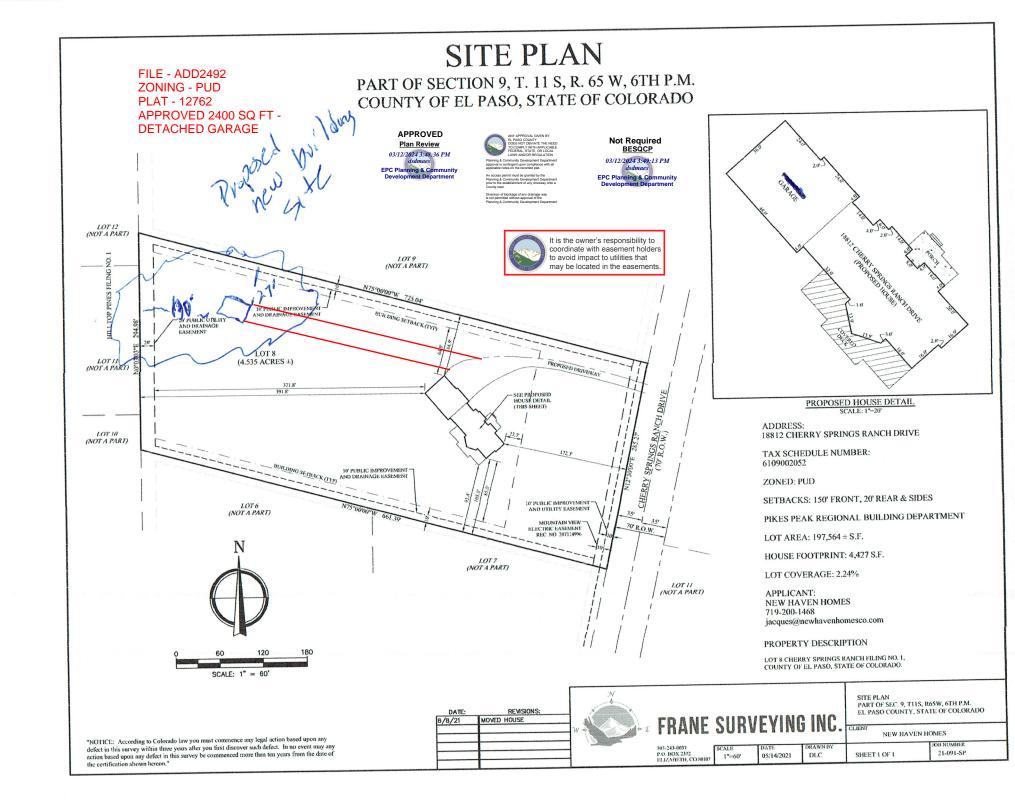

## RESIDENTIAL

2023 PPRBC IECC: N/A

Parcel: 6109002052

Address: 18812 CHERRY SPRINGS RANCH DR, MONUMENT

**Description:** 

DETACHED GARAGE UNHEATED

Contractor: RP INTEGRITY LLC

Type of Unit:

**Required Outside Departments (1)** 

**County Zoning** 

**APPROVED** 

**Plan Review** 

03/12/2024 3:50:19 PM

dsdmaes

EPC Planning & Community Development Department

Release of this plan does not preclude compliance with all applicable codes, ordinances and other pertinent regulations. This plan set must be present on the job site for every inspection.