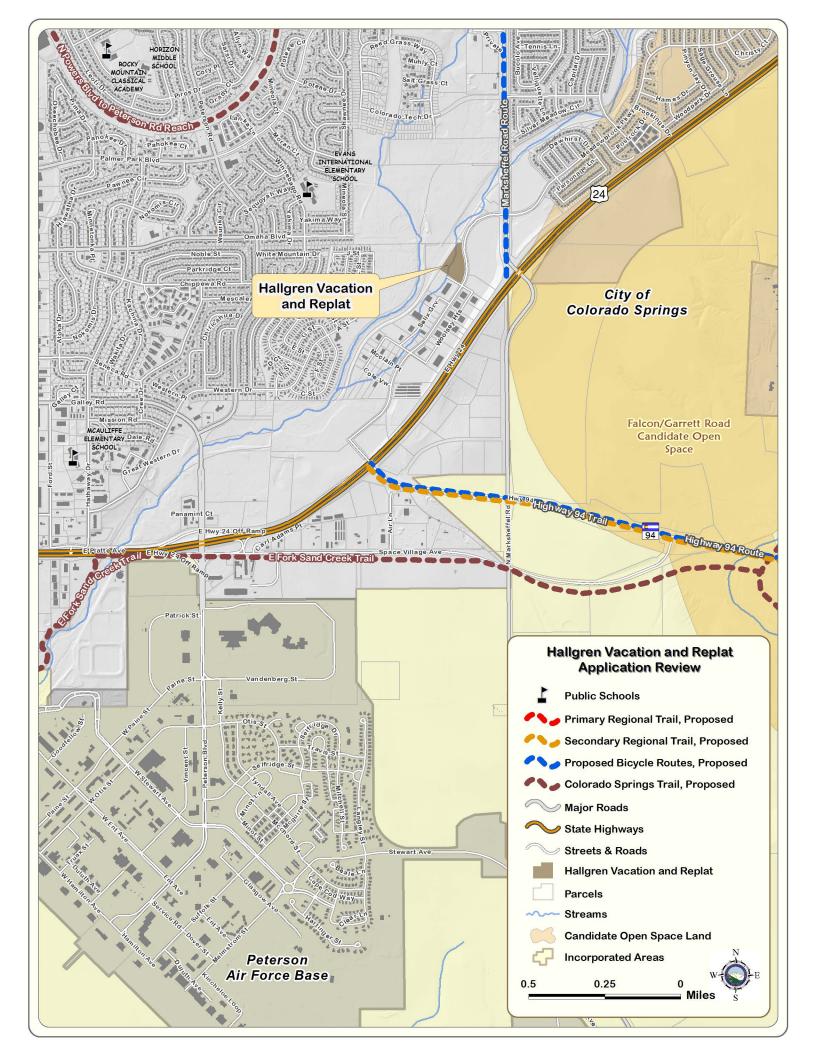

The Planning Division of the Community Services Department has reviewed the Hallgren Vacation and Replat application and has the following comments of behalf of El Paso County Parks.

The El Paso County Parks Master Plan (2013) shows no open space, park facilities, or trails intersected by or within the project area. The project site is located on the northwest side of Highway 24 East, at the intersection of Marksheffel Road. The proposed Marksheffel Road Bicycle Route is located approximately 735 feet east of the property. The proposed Highway 94 Secondary Regional Trail and the proposed Highway 94 Bicycle Route are both located approximately 0.65 mile south of the project site. Lastly, the Falcon/Garrett Road Candidate Open Space land is located .25 mile to the east of the project site.