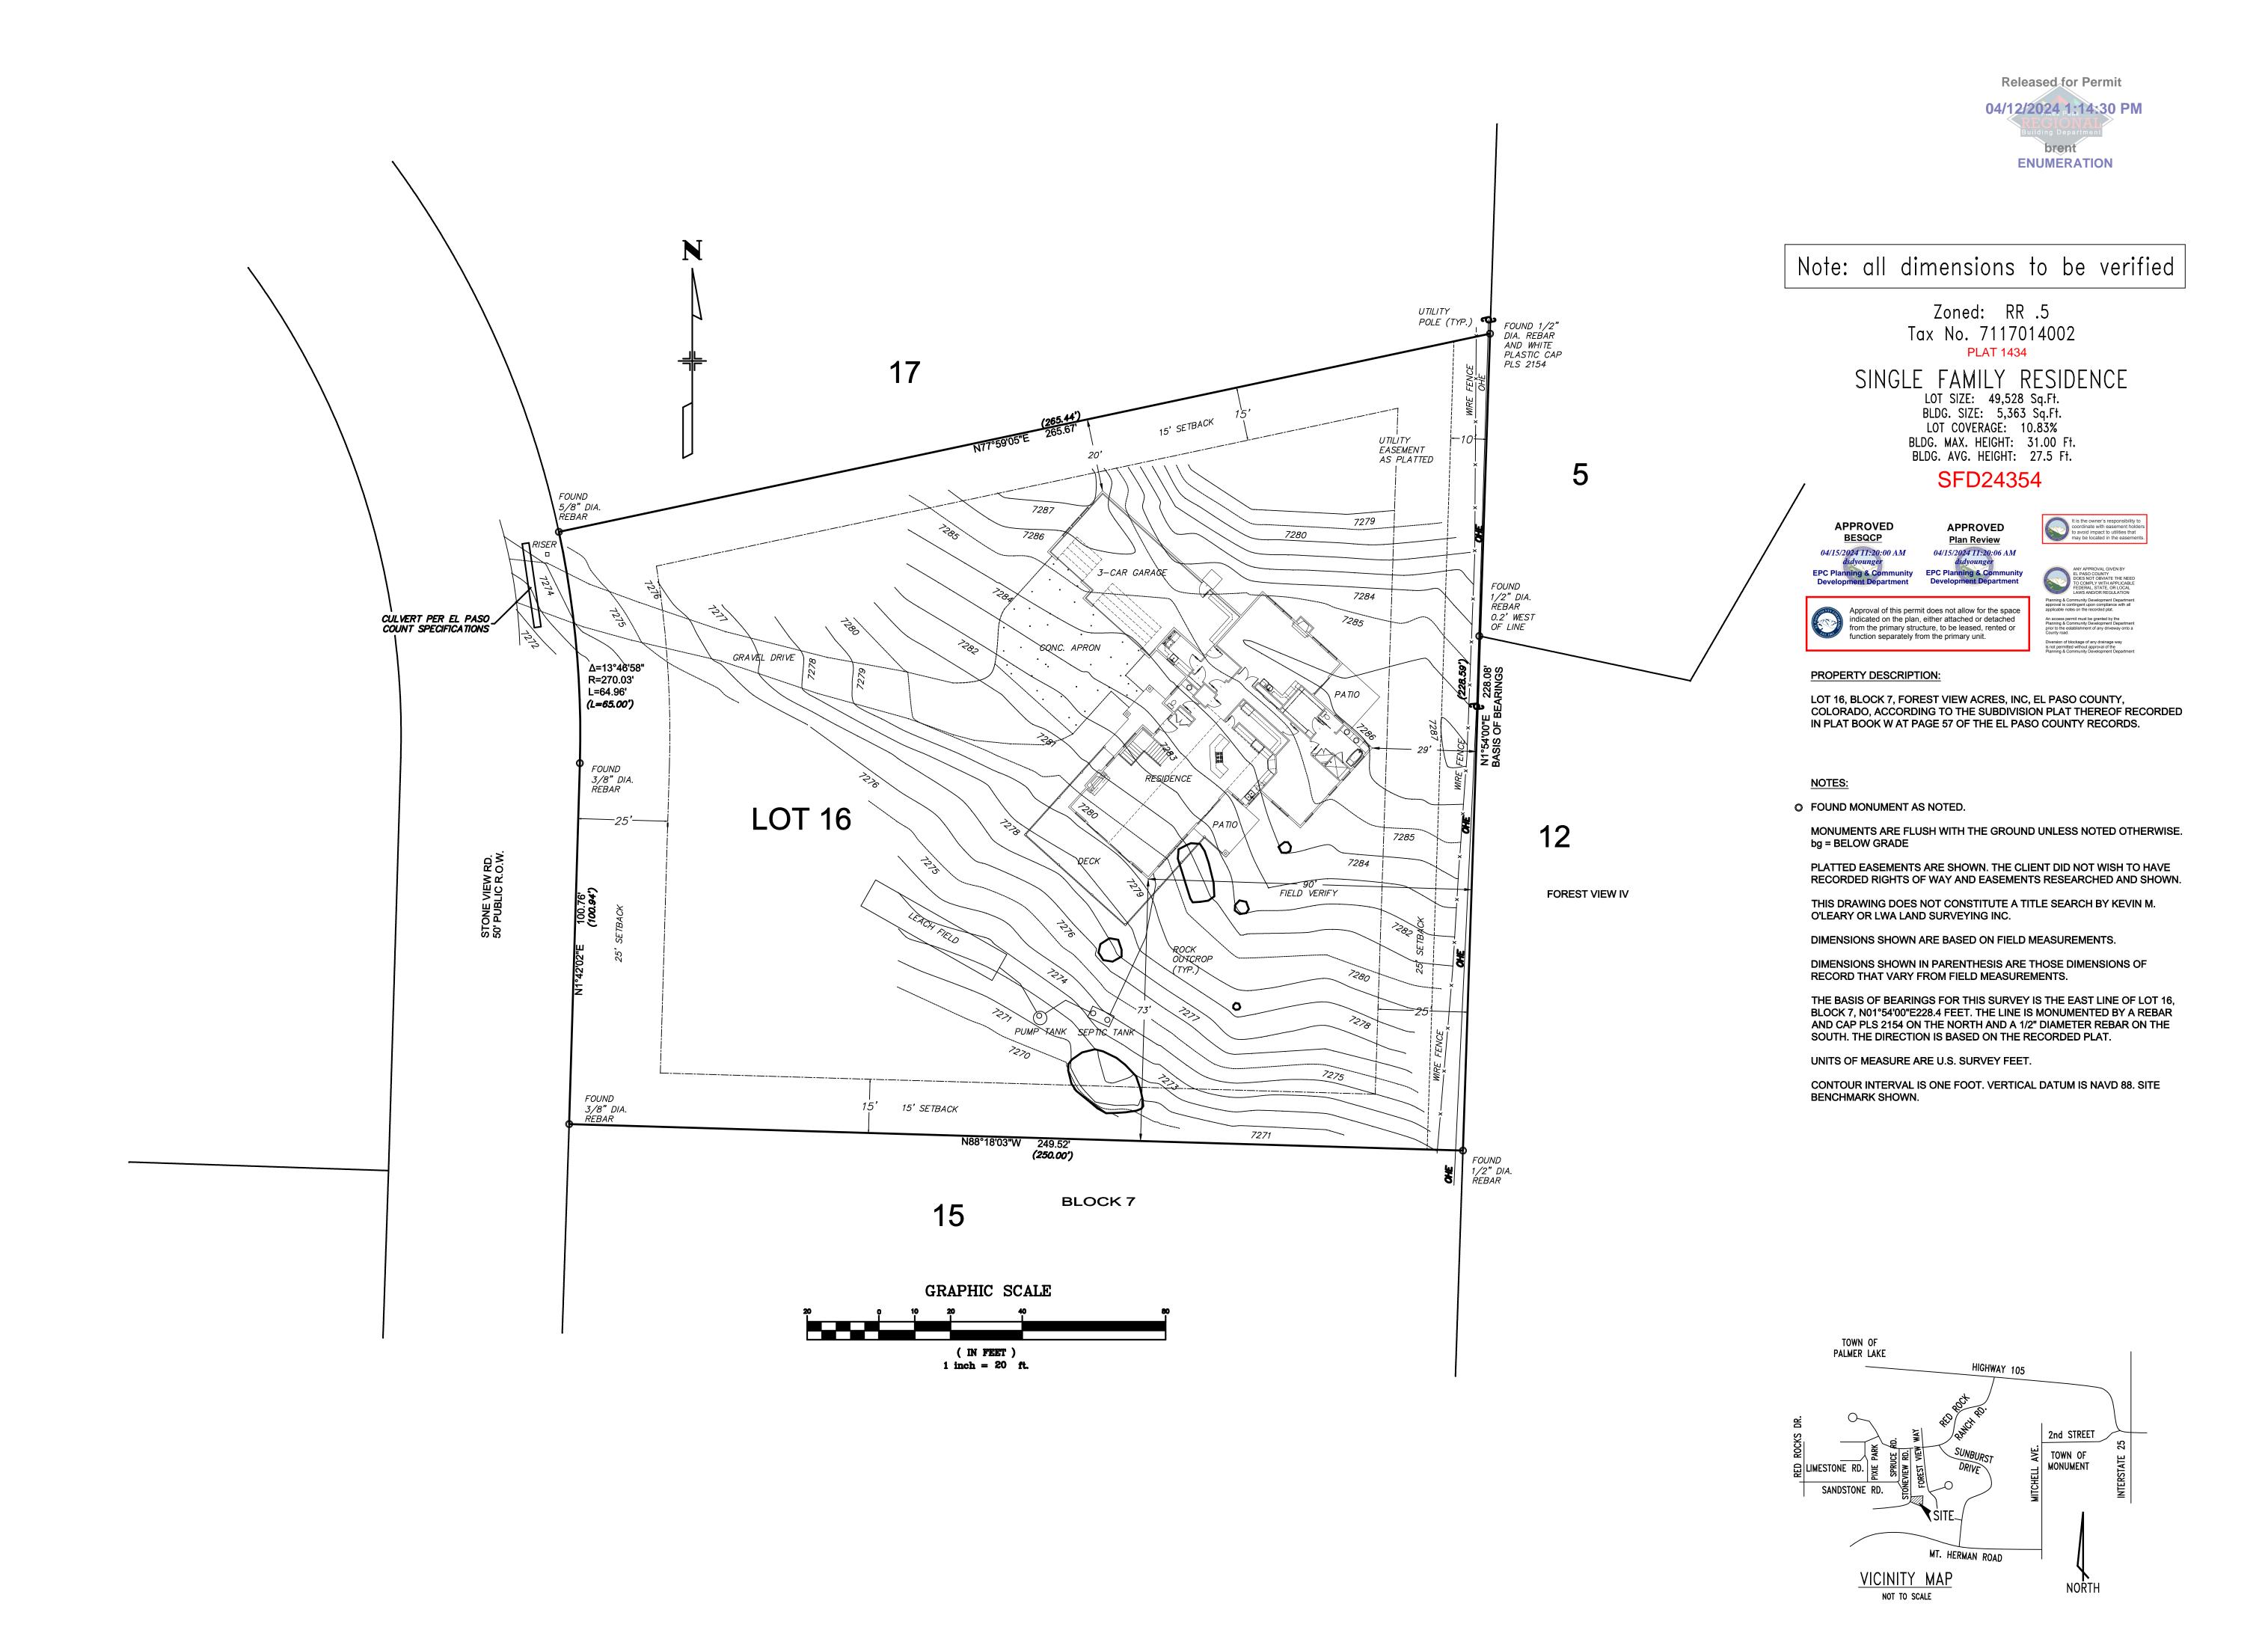

BUILD

Central Colorado Builders, Inc. John Cressman 4430 Red Rock Ranch Dr. Monument, CO 80132 (719) 481-3088

12-20-21

ADDRESS:

Michaels Residence 18105 Stone View Rd. Monument, CO 80132 El Paso County

SHEET SPI

## RESIDENTIAL

**2023 PPRBC 2021 IECC** 

Parcel: 7117014002

**Address: 18105 STONE VIEW RD, MONUMENT** 

Received: 12-Apr-2024 (QUINTONW)

**Description:** 

## RESIDENCE

Contractor: CENTRAL COLORADO BUILDERS, INC

Type of Unit:

| Garage        | 1178 |
|---------------|------|
| Lower Level 1 | 1458 |
| Main Level    | 3186 |

5822 **Total Square Feet** 