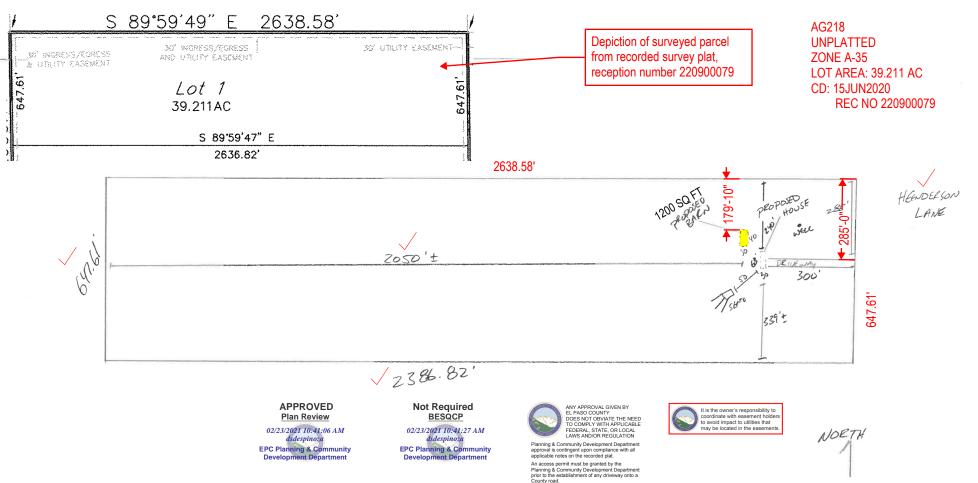

Diversion of blockage of any drainage way

is not permitted without approval of the Planning & Community Development Departmen

Legal Description

6020 Henderson Lane Colorado Springs, CO 80928

Lot 1

Lot 1 That portion of the Southeast 1 4 of Section 15, Township 15 South Range 63 West of the 6th P.M., El Paso County, Colorado, described as follows: Commencing (POC) at the Southeast Corner of said Section 15, thence N00°44'04"W, 1986.38 feet along the east line of said Southeast 1 4 to the TRUE POINT OF BEGINNING: Thence N89°59'47"W, 2636.82 feet to a

on the West line of said Southeast 1 4; Thence N00°53`25" W, 647.61 feet along the west line

said Southeast 1 4 to the North line thereof; Thence S89°59'49"E, 2638.58 along the North line of said Southeast 1 4 to the Northeast Corner thereof; Thence S00°44'04"E, 647.61 feet along the East line of said Southeast 1 4 to the TRUE POINT OF BEGINNING. Area=39.211 Acres +/

V 6020 HENDERSON LANE COLORADO STRINGS, CO 80928 / SCHEDULE#: 350 0000 423

HOUSE - 30×68 3 BEDEOOM