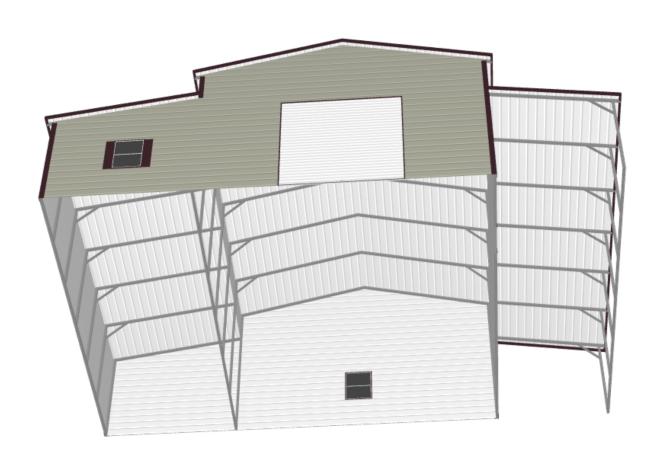

V 6020 HENDERSON LANE COLORADO STRINGS, CO 80928 / SCHEDULE#: 350 0000 423

HOUSE - 30×68 3 BEDEOOM