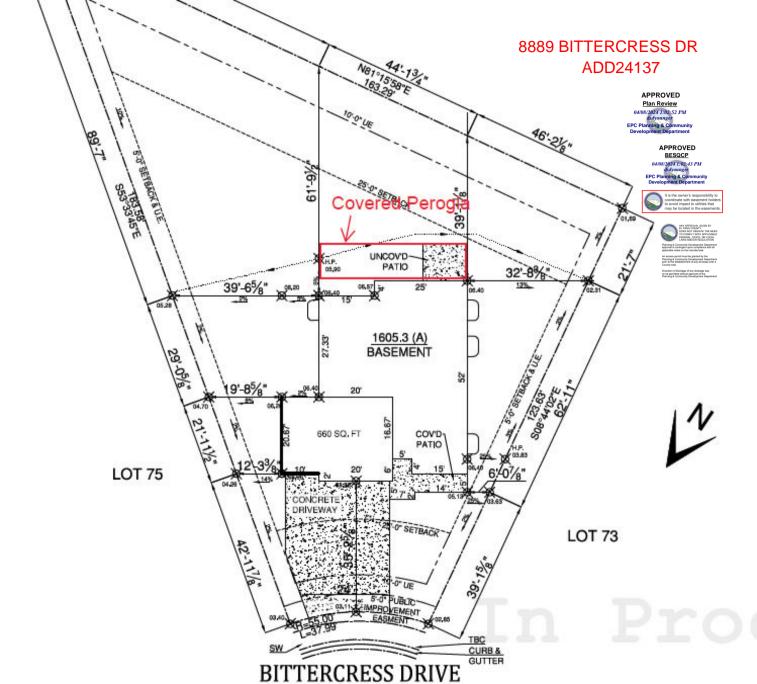

## RESIDENTIAL

2023 PPRBC IECC: N/A

Parcel: 5522310020

Address: 8889 BITTERCRESS DR, COLORADO SPRINGS

**Description:** 

PERGOLA/GAZEBO

Contractor: HOMEOWNER

Type of Unit:

## **Required Outside Departments (1)**

**County Zoning** 

**APPROVED** 

**Plan Review** 

04/08/2024 1:04:07 PM dsdyounger

EPC Planning & Community
Development Department

Release of this plan does not preclude compliance with all applicable codes, ordinances and other pertinent regulations. This plan set must be present on the job site for every inspection.