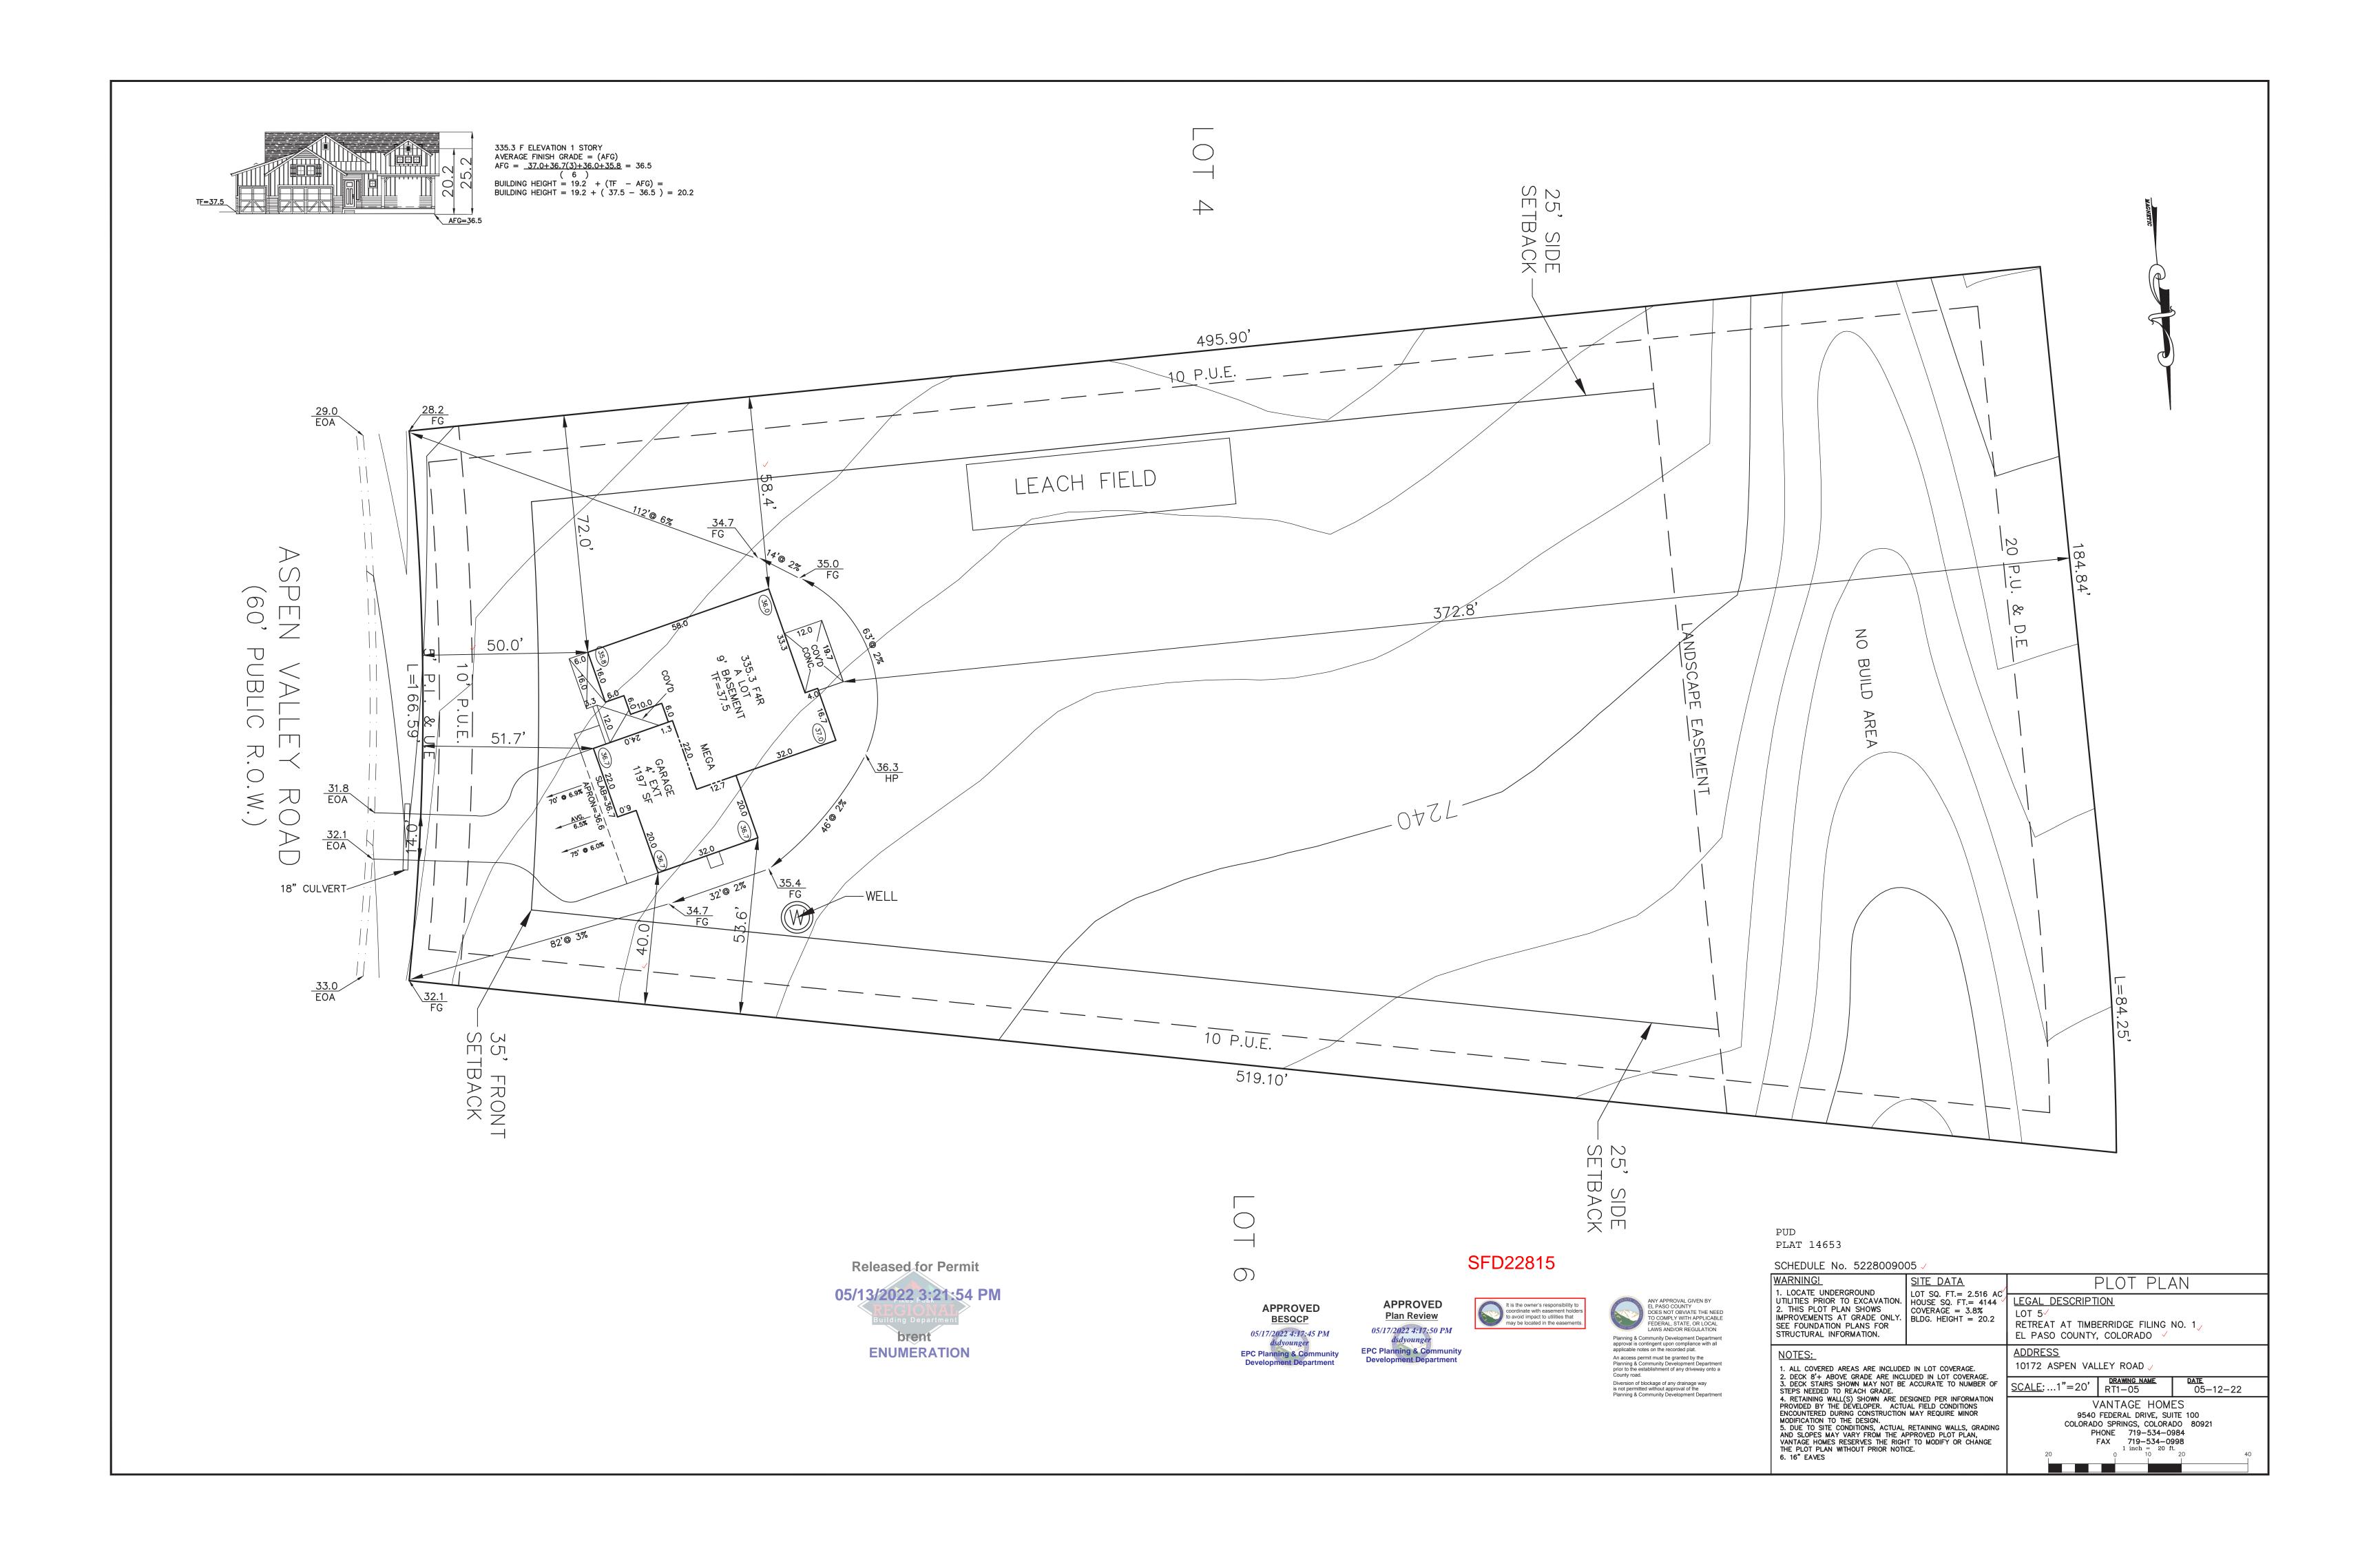

## **SITE**

**2017 PPRBC** 

Parcel: 5228009005

Address: 10172 ASPEN VALLEY RD, COLORADO SPRINGS

**Description:** 

RESIDENCE

Type of Unit:

| Garage        | 605  |
|---------------|------|
| Lower Level 2 | 2306 |
| Main Level    | 2446 |

5357 Total Square Feet

## **Required PPRBD Departments (2)**

**Enumeration** 

**APPROVED** 

**BRENT** 

5/13/2022 3:22:07 PM

Floodplain

(N/A) RBD GIS

## **County Zoning**

APPROVED Plan Review

05/17/2022 4:18:57 PM dsdyounger EPC Planning & Community Development Department

Release of this plan does not preclude compliance with all applicable codes, ordinances and other pertinent regulations. This plan set must be present on the job site for every inspection.