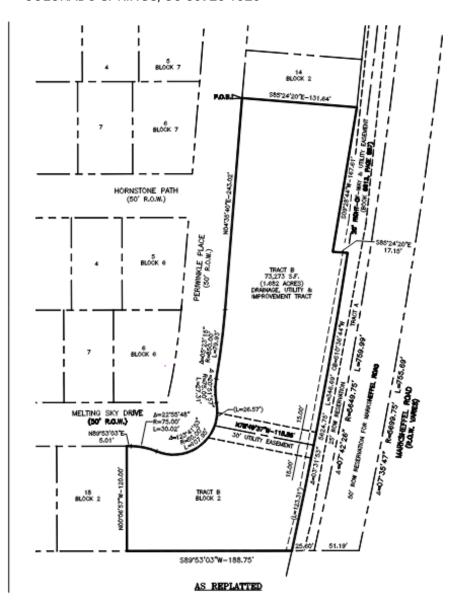

### Notice to Adjacent Property Owners

Vacation and Replat of Lots 15, 16 and 17 and Tract B of the Peaceful Ridge at Fountain Valley Subdivision

This letter is being sent to you because Fountain Valley Investments is proposing to vacate and replat three lots (Lots 15, 16, and 17) and a tract (Tract B) within Block 2 of the Peaceful Ridge at Fountain Valley Subdivision in El Paso County and replat the same as Tract B of the Peaceful Ridge at Fountain Valley Filing No. 1A subdivision. This information is being provided to you prior to a submittal with the County. Please direct any questions on the proposal to Fountain Valley Investments. Pursuant to the provisions of the El Paso County Land Development Code, this proposed vacation and replat does not require approval by the El Paso County Board of County Commissioners or hearing by the El Paso County Planning Commission. However, you are encouraged to contact the applicant using the contact information listed below if you have any questions or concerns regarding this application.

The Peaceful Ridge at Fountain Valley Subdivision was approved by El Paso County in 2006 and included construction drawings depicting drainage improvements for the subdivision, including a detention pond to be located within Tract B. The proposed vacation of Lots 15, 16, and 17 and Tract B and replat as Tract B of the Peaceful Ridge at Fountain Valley Filing No. 1A subdivision would allow for the design and construction of the detention pond to remain in the same general location, which would be on the new Tract B, and it would allow for the design and construction of the pond to comply with the current El Paso County drainage design standards. Specifically, the three lots and one tract are being combined into a single tract in order to increase the size of the required stormwater detention pond.

**SITE LOCATION AND SIZE:** The overall Peaceful Ridge at Fountain Valley Subdivision is located at the along the west side of Marksheffel Road, approximately one-quarter (1/4) of a mile north of the Marksheffel Road and Fontaine Boulevard intersection. The land included within the proposed vacation and replat is known as Lots 15, 16, and 17 and Tract B all of Block 2 of the Peaceful Ridge at Fountain Valley Subdivision. The total area of Lots 15, 16, and 17 and Tract B that is the subject of this request is 1.682 acres (73,273 square feet).

**CURRENT ZONING OF THE PROPERTY:** RS-6000 (Residential Suburban).

**REQUEST:** Approval of a vacation of Lots 15, 16, and 17 and Tract B, all of Block 2 of the Peaceful Ridge at Fountain Valley Subdivision and replat as Tract B the Peaceful Ridge at Fountain Valley Subdivision Filing No. 1A.

**JUSTIFICATION:** This request is needed to vacate Lots 15, 16, and 17 and Tract B all of Block 2 of the Peaceful Ridge at Fountain Valley Subdivision and to replat the entire area as Tract B of the Peaceful Ridge at Fountain Valley Filing No. 1A subdivision. The vacation and replat is necessary in order to increase the size of the required drainage, utility, and improvement

tract to specifically allow for a larger stormwater detention pond which would then conform to the County's current drainage design criteria.

The proposed replat will not create any additional lots for development, which means it is consistent with the approved preliminary plan and will not require the provision of additional water or wastewater services. The Peaceful Ridge at Fountain Valley final plat was found to be consistent with the Criteria for Approval in Chapter 7 of the El Paso County Land Development Code, including the El Paso County master plan. This request is also consistent with those findings for the same reasons as were determined with the Peaceful Ridge at Fountain Valley final plat.

Legal and physical access is proposed to all parcels by public right-of-way or recorded easement, acceptable to the County in compliance with this Code and the ECM.

Legal access has already been established for the overall Peaceful Ridge at Fountain Valley Subdivision development and the proposed vacation and replat would not alter those existing accesses. The layout and design of the roadway adjacent to the lots and tract to be vacated and replatted with this action, which is known as Periwinkle Place, will not be affected by this request.