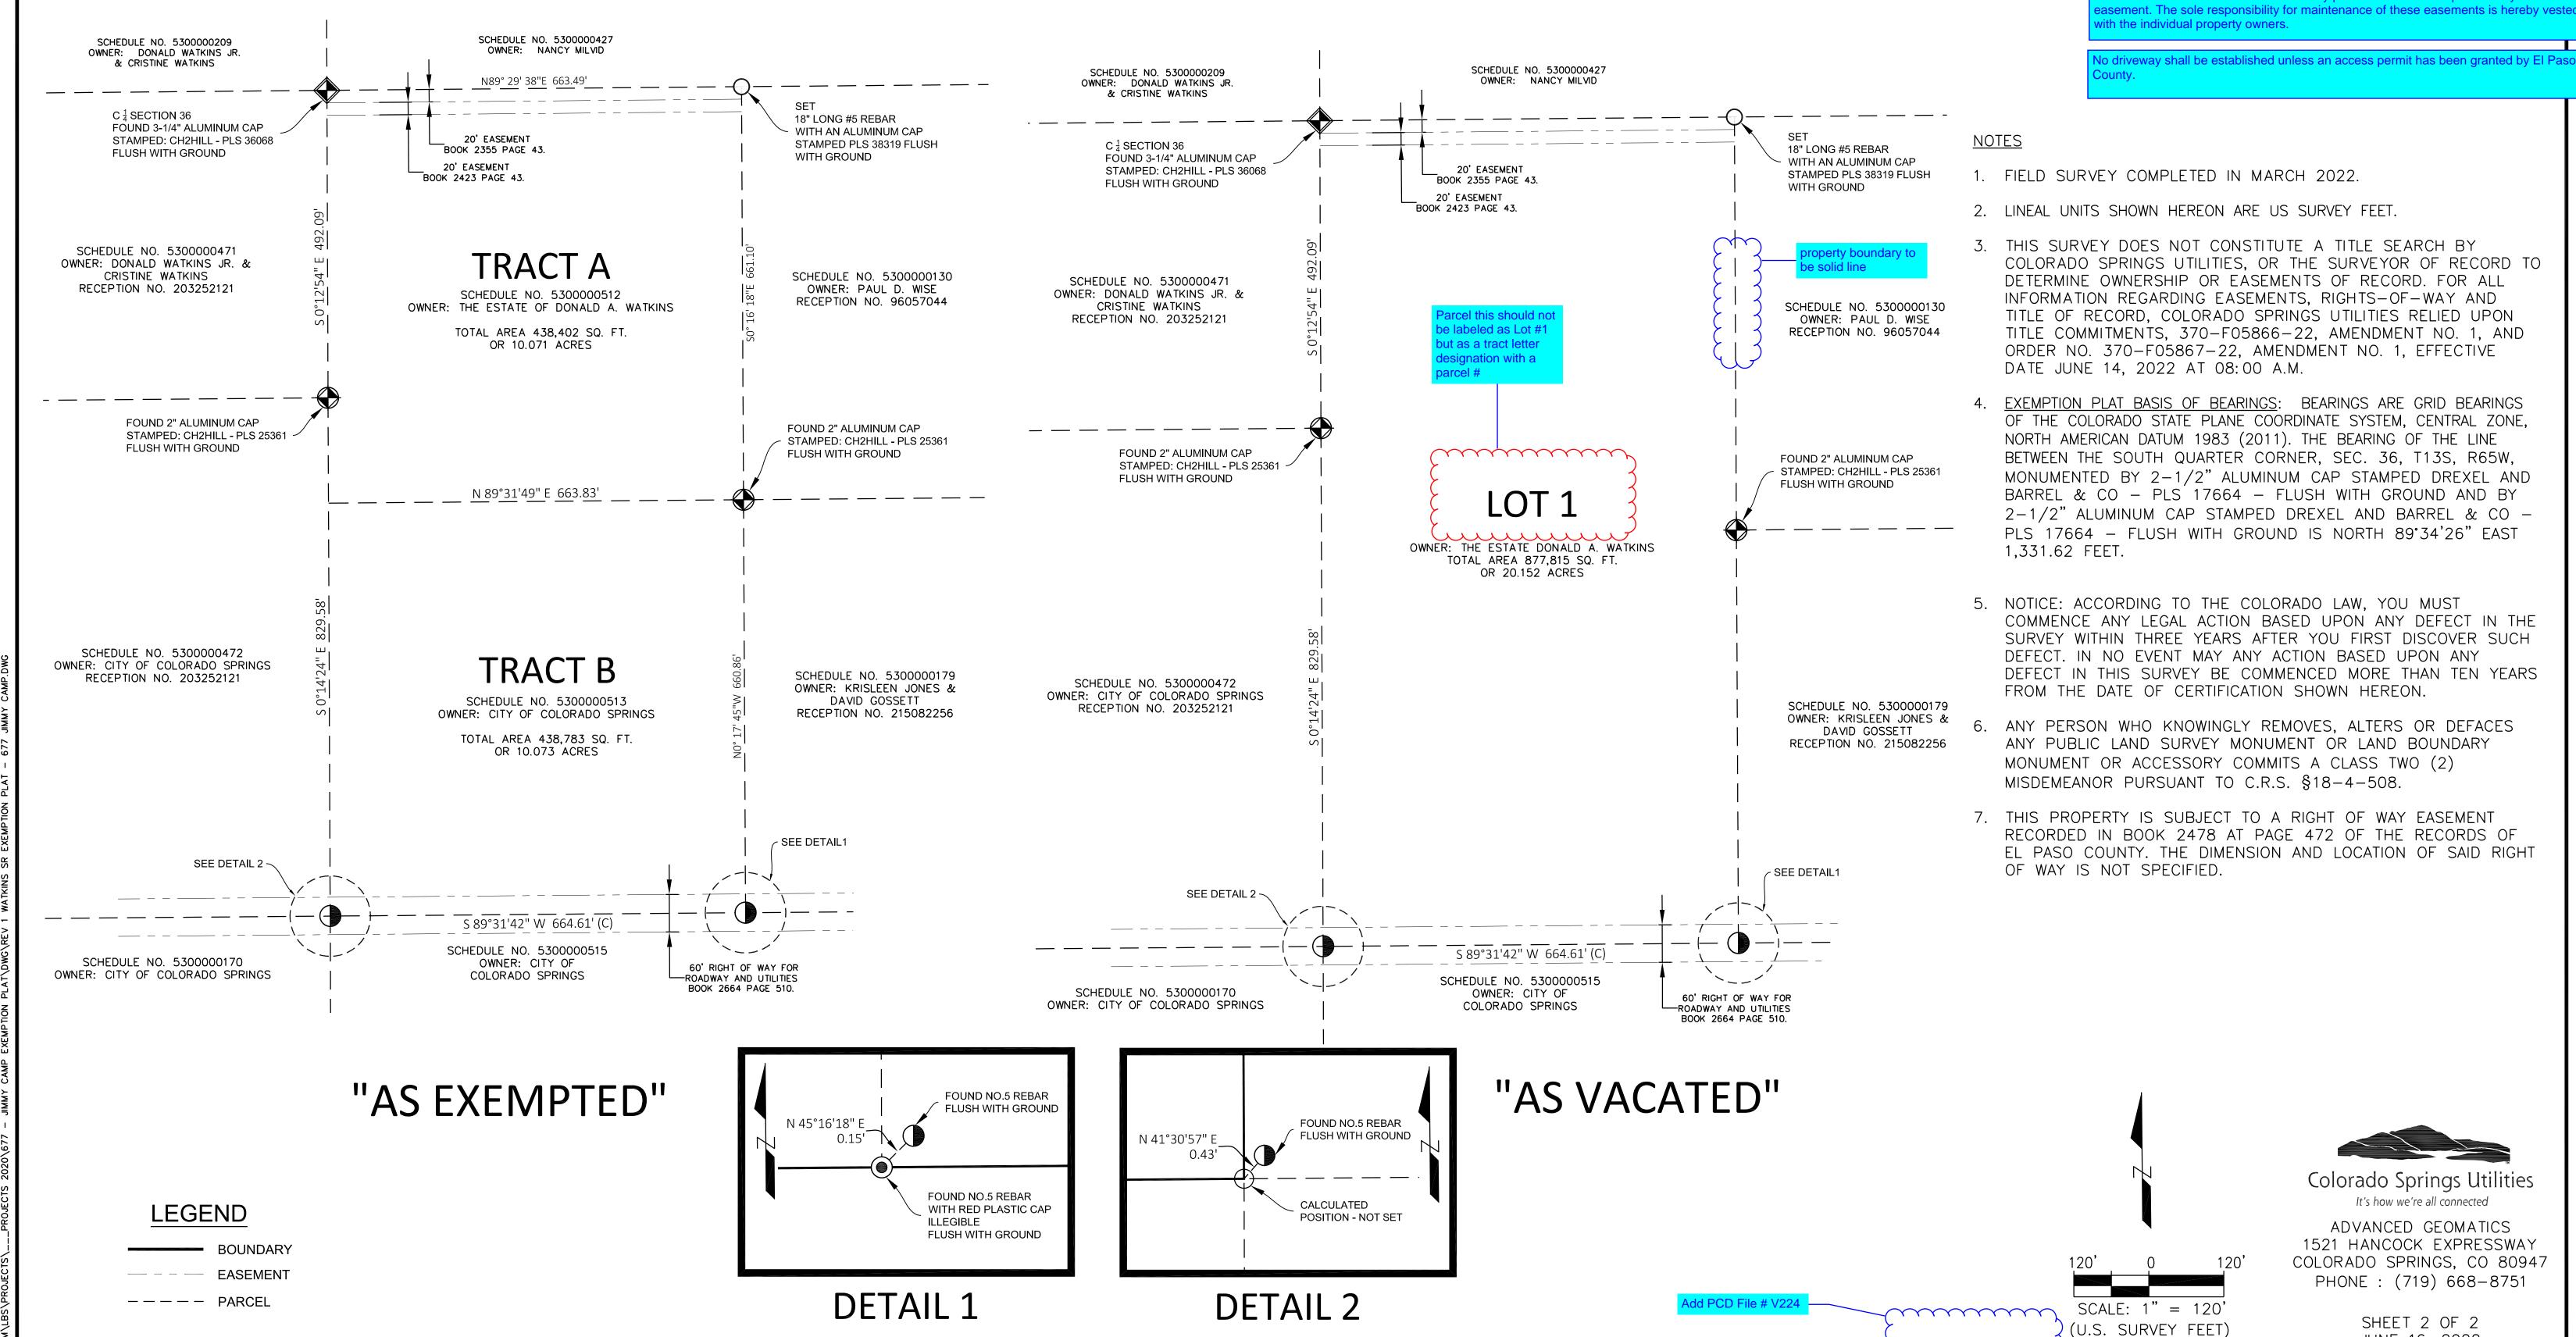

# DONALD A. WATKINS EXEMPTION PLAT

THE WEST HALF OF THE NORTHWEST QUARTER OF THE SOUTHEAST QUARTER OF SECTION 36, TOWNSHIP 13 SOUTH, RANGE 65 WEST,
6TH PRINCIPAL MERIDIAN, EL PASO COUNTY, COLORADO

### PROPERTY DESCRIPTION

## TRACT A

LEGAL DESCRIPTION PER WARRANTY DEED AS RECORDED IN THE REAL PROPERTY RECORDS OF ELPASO COUNTY, COLORADO AT BOOK 5659 PAGE 1170.

THE WEST ONE—HALF OF THE NORTHWEST QUARTER OF THE SOUTHEAST QUARTER OF SECTION 36, IN TOWNSHIP 13 SOUTH, RANGE 65 WEST OF THE 6TH P.M., EXCEPT THAT PORTION CONVEYED IN DEED RECORDED JANUARY 22, 2004 AT RECEPTION NO. 204011487, COUNTY OF EL PASO, STATE OF COLORADO.

### TRACT B

LEGAL DESCRIPTION PER WARRANTY DEED AS RECORDED IN THE REAL PROPERTY RECORDS OF EL PASO COUNTY, COLORADO AT RECEPTION NO. 204011487.

A PARCEL OF LAND LOCATED IN THE NORTHWEST QUARTER OF THE SOUTHEAST QUARTER OF SECTION 36 IN TOWNSHIP 13 SOUTH, RANGE 65 WEST OF THE SIXTH PRINCIPAL MERIDIAN, EL PASO COUNTY, COLORADO, MORE FULLY DESCRIBED AS FOLLOWS:

COMMENCING AT A 3/4" REBAR WITH A 3" ALUMINUM CAP L.S. NUMBER 36062 REPRESENTING THE NORTHWEST CORNER OF THE SOUTHEAST QUARTER OF SAID SECTION 36;

THENCE SOUTH 00 DEGREES 13 MINUTES 55 SECONDS EAST A DISTANCE OF 660.45 FEET ON THE WEST LINE OF THE NORTHWEST QUARTER OF THE SOUTHEAST QUARTER OF SAID 36 TO THE POINT OF BEGINNING;

THENCE SOUTH 00 DEGREES 13 MINUTES 55 SECONDS EAST A DISTANCE OF 660.45 FEET ON THE WEST LINE OF THE NORTHWEST QUARTER OF THE SOUTHEAST QUARTER OF SAID SECTION 36 TO THE SOUTHWEST CORNER THEREOF;

THENCE NORTH 89 DEGREES 34 MINUTES 08 SECONDS EAST A DISTANCE OF 664.58 FEET ON THE SOUTH LINE OF THE NORTHWEST QUARTER OF THE SOUTHEAST QUARTER TO A 5/8" REBAR WITH ALUMINUM CAP LS 36061 REPRESENTING THE SOUTHEAST CORNER OF THE WEST HALF OF THE NORTHWEST QUARTER OF THE SOUTHEAST QUARTER OF SAID SECTION 36;

THENCE NORTH 00 DEGREES 18 MINUTES 30 SECONDS WEST A DISTANCE OF 660.82 FEET ON THE EAST LINE OF THE WEST HALF OF THE NORTHWEST QUARTER OF THE SOUTHEAST QUARTER OF SAID SECTION 36;

THENCE SOUTH 89 DEGREES 32 MINUTES 13 SECONDS WEST A DISTANCE OF 653.70 FEET TO THE POINT OF BEGINNING.

Il property owners are responsible for maintaining proper storm water drainage in and rough their property. Public drainage easements as specifically noted on the plat shall be aintained by the individual lot owners unless otherwise indicated. Structures, fences, aterials or landscaping that could impede the flow of runoff shall not be placed in rainage easements.

nless otherwise indicated, all side, front, and rear lot lines are hereby platted on either de with a 10 foot public utility and drainage easement unless otherwise indicated. All sterior subdivision boundaries are hereby platted with a 20 foot public utility and drainage asement. The sole responsibility for maintenance of these easements is hereby vested th the individual property owners.