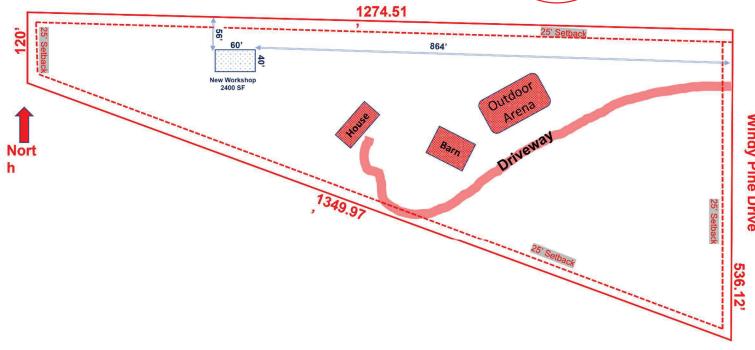

Michael Christiansen Phone: (719) 726-2783 Email: michael.christiansen01@yahoo.com Applicant Name:

Property Address: 13950 Windy Pine Dr, Elbert, CO, 80106

Legal description: Lot 10 North Ranch Park Fil No. 2

4205004002 Zoning #: RR-5 Plat #: 8339 Lot Area (SF): 417740 Parcel/Schedule #:

Proposed Structure: New Workshop (40' x 60')

Existing Structures (SF): 3620 New Structure Area (SF): 2400 Structure Height: 14'

Total Structures Area (Sq Ft)/Lot Sq Ft: \*See Special Note

## Special Note:

Lot coverage not required for a lot this size. Changes in lot coverage have little impact. It is not essential to show basic setbacks or easements unless the structure is near Boundaries. Setbacks & easements will be applied when reviewing the site plan to determine if there are any encroachments.

Special easements or build restricted areas must be shown (these may be found on a

Windy Pine Drive