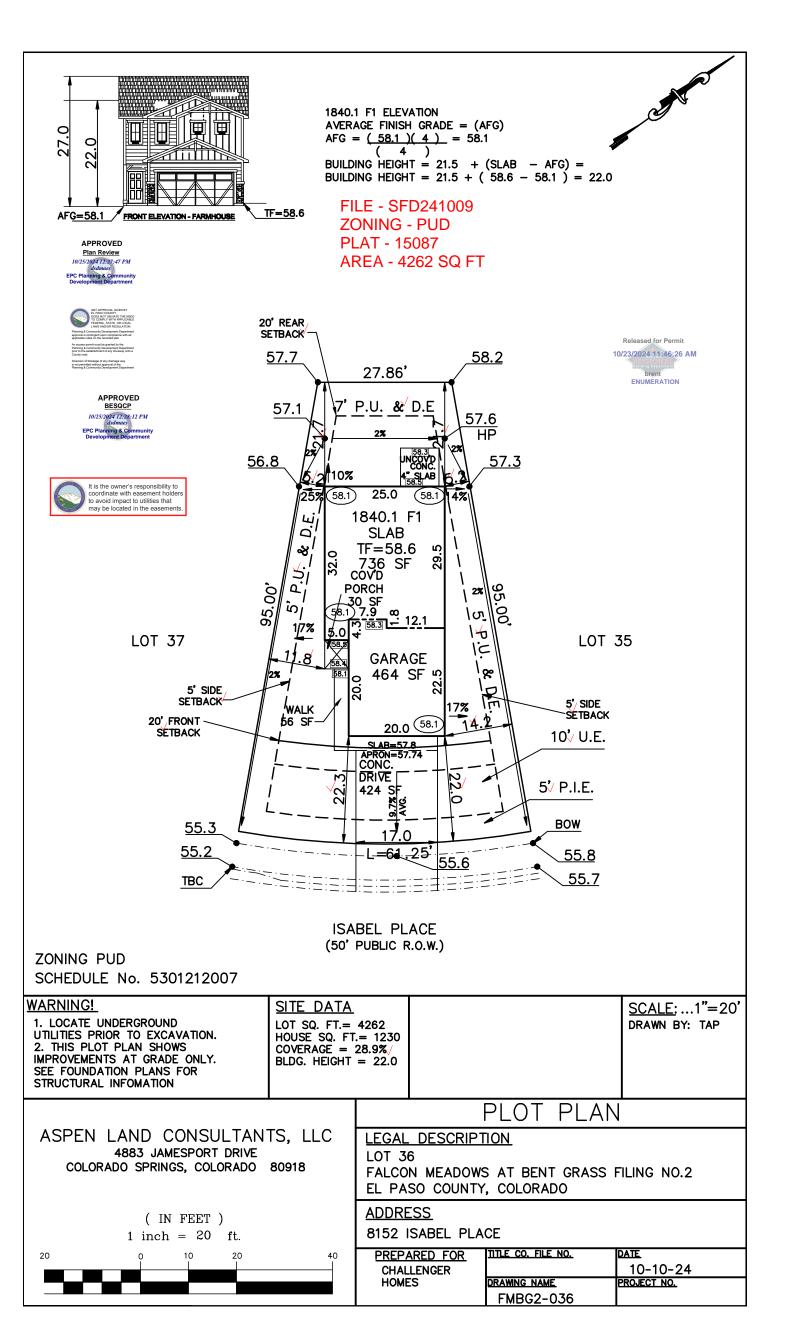

## SITE

### 2023 PPRBC 2021 IECC Amended

Parcel: 5301212007

## Address: 8152 ISABEL PL, PEYTON

Plan Track #: 195446 || || || || || || || || || || || ||

Received: 23-Oct-2024 (BR

(BRENT)

## RESIDENCE

Type of Unit:

Garage Main Level Upper Level 1 431 739

1101

2271 Total Square Feet

| <b>Required PPRBD Departments</b> | (2) | ) |
|-----------------------------------|-----|---|
|-----------------------------------|-----|---|

Enumeration

APPROVED

BRENT

10/23/2024 11:46:39 AM

Floodplain

(N/A) RBD GIS

### **Required Outside Departments (1)**

**County Zoning** 

### APPROVED

Plan Review

10/25/2024 12:31:50 PM dsdmaes

EPC Planning & Community Development Department

> Release of this plan does not preclude compliance with all applicable codes, ordinances and other pertinent regulations. This plan set must be present on the job site for every inspection.