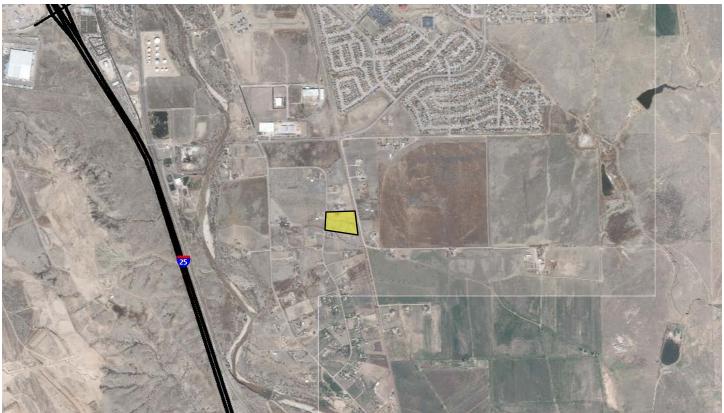

## Colorado Springs Airport Advisory Commission Meeting To Be Heard September 26, 2018 Land Use Review Item #05

| EL PASO COUNTY BUCKSLIP NUMBER(S):  RESIDENTIAL ADMINISTRATIVE SPECIAL USE                                                                                                                                                                                                                                                                                                                                                                                        |                                                              | TAX SCHEDULE #(S): |
|-------------------------------------------------------------------------------------------------------------------------------------------------------------------------------------------------------------------------------------------------------------------------------------------------------------------------------------------------------------------------------------------------------------------------------------------------------------------|--------------------------------------------------------------|--------------------|
|                                                                                                                                                                                                                                                                                                                                                                                                                                                                   |                                                              | 5617002005         |
| DESCRIPTION:  Request by the Belveal family for approval of an Administrative Special Use for an existing extended family dwelling on the property. The extended family dwelling is being used for a hardship variance (special use approval is required for additional residential dwellings on one property). The property is zoned A-5 (Agricultural). The property consists of 5.36 acres and is located southwest of Wilson Road and Gould Road in Fountain. |                                                              |                    |
| CONSTRUCTION/ALTERATION OF MORE THAN 200 FEET ABOVE GROUND LEVEL?  No                                                                                                                                                                                                                                                                                                                                                                                             | DISTANCE/DIRECTION FROM COS:  8.3 miles southwest of Rwy 35R |                    |
| TOTAL STRUCTURE HEIGHT AT THE ESTIMATED HIGHEST POINT:                                                                                                                                                                                                                                                                                                                                                                                                            | COMMERCIAL AIRPORT OVERLAY SUBZONES PENETRATED:              |                    |
| Existing structure approx. 20 feet; 5,515 feet above mean sea level                                                                                                                                                                                                                                                                                                                                                                                               | None                                                         |                    |

## **PROJECT LOCATION EXHIBIT:**