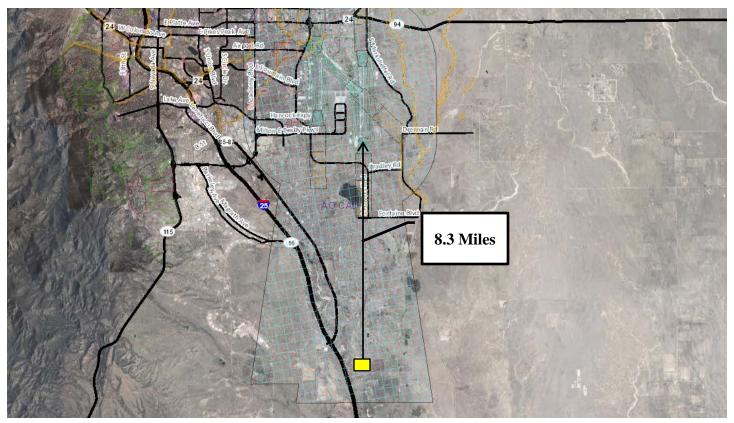

## Colorado Springs Airport Advisory Commission Meeting To Be Heard September 26, 2018 Land Use Review Item #05

| EL PASO COUNTY BUCKSLIP NUMBER(S):  RESIDENTIAL ADMINISTRATIVE SPECIAL USE                                                                                                                                                                                                                                                                                                                                                                                        |                                                              | TAX SCHEDULE #(S): |
|-------------------------------------------------------------------------------------------------------------------------------------------------------------------------------------------------------------------------------------------------------------------------------------------------------------------------------------------------------------------------------------------------------------------------------------------------------------------|--------------------------------------------------------------|--------------------|
|                                                                                                                                                                                                                                                                                                                                                                                                                                                                   |                                                              | 5617002005         |
| DESCRIPTION:  Request by the Belveal family for approval of an Administrative Special Use for an existing extended family dwelling on the property. The extended family dwelling is being used for a hardship variance (special use approval is required for additional residential dwellings on one property). The property is zoned A-5 (Agricultural). The property consists of 5.36 acres and is located southwest of Wilson Road and Gould Road in Fountain. |                                                              |                    |
| CONSTRUCTION/ALTERATION OF MORE THAN 200 FEET ABOVE GROUND LEVEL?  No                                                                                                                                                                                                                                                                                                                                                                                             | DISTANCE/DIRECTION FROM COS:  8.3 miles southwest of Rwy 35R |                    |
| TOTAL STRUCTURE HEIGHT AT THE ESTIMATED HIGHEST POINT:                                                                                                                                                                                                                                                                                                                                                                                                            | COMMERCIAL AIRPORT OVERLAY SUBZONES PENETRATED:              |                    |
| Existing structure approx. 20 feet; 5,515 feet above mean sea level                                                                                                                                                                                                                                                                                                                                                                                               | None                                                         |                    |

## **PROJECT LOCATION EXHIBIT:**