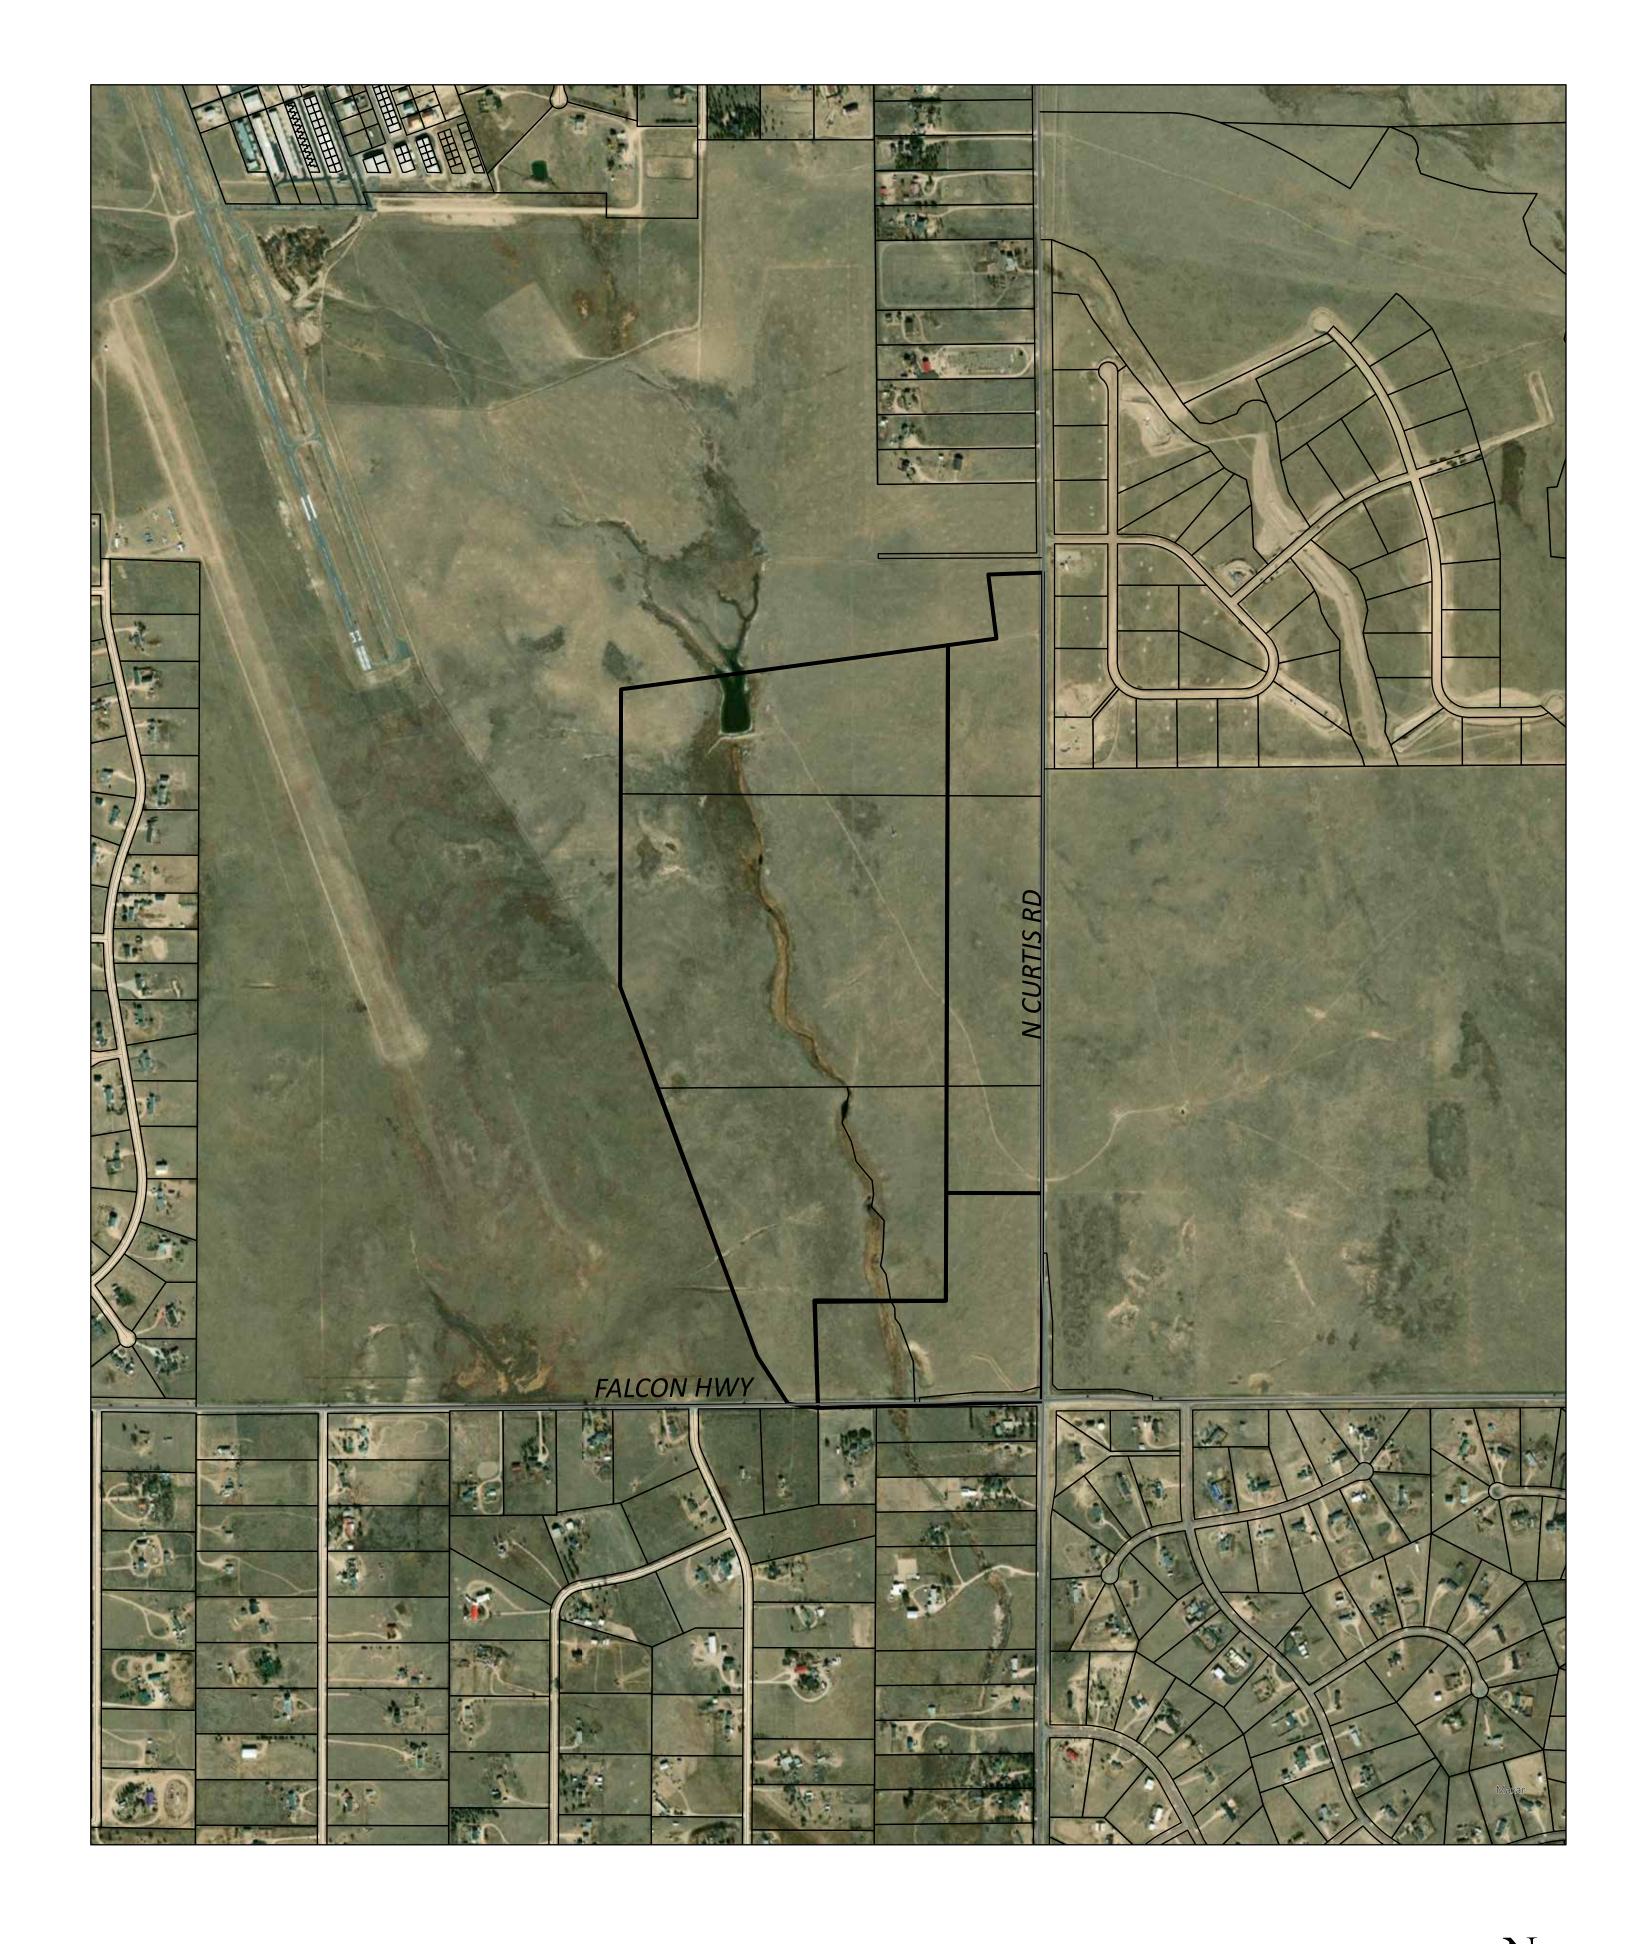

*ECONOMIC DEVELOPMENT:** PRIORITY DEVELOPMENT AREA

**CORE PRINCIPLE:** STRENGTHEN THE ECONOMY WITH A SKILLED WORKFORCE AND TARGETED INVESTMENT.

**GOAL 3.1:** RECRUIT NEW BUSINESSES AND SPUR THE DEVELOPMENT OF GROWING SECTORS.

#### **ECONOMIC DEVELOPMENT STRATEGIES**

- CONSIDER PRIORITIZING MEADOW LAKE AIRPORT FOR NEW EMPLOYMENT USES TO **CAPITALIZE ON THE EXISTING DISTRIBUTION NETWORK**.
- **LIGHT AND HEAVY INDUSTRIAL SHOULD BE THE PRIMARY BUSINESSES** IN THE MEADOW LAKE AIRPORT AREA, WHILE **SUPPORTING USES SUCH AS COMMERCIAL** OR RESTAURANTS SHOULD BE COORDINATED WITH THE MEADOW LAKE AIRPORT ASSOCIATION.
- IDENTIFY AREAS WITH **ENOUGH LAND TO SUPPORT COMPANIES THAT REQUIRE A SIGNIFICANT DEVELOPMENT FOOTPRINT**AS DEVELOPMENT CONTINUES TO OCCUR.





# SITE CONTEXT AND ZONING



RR-5



) 300 600 1,200 1,80