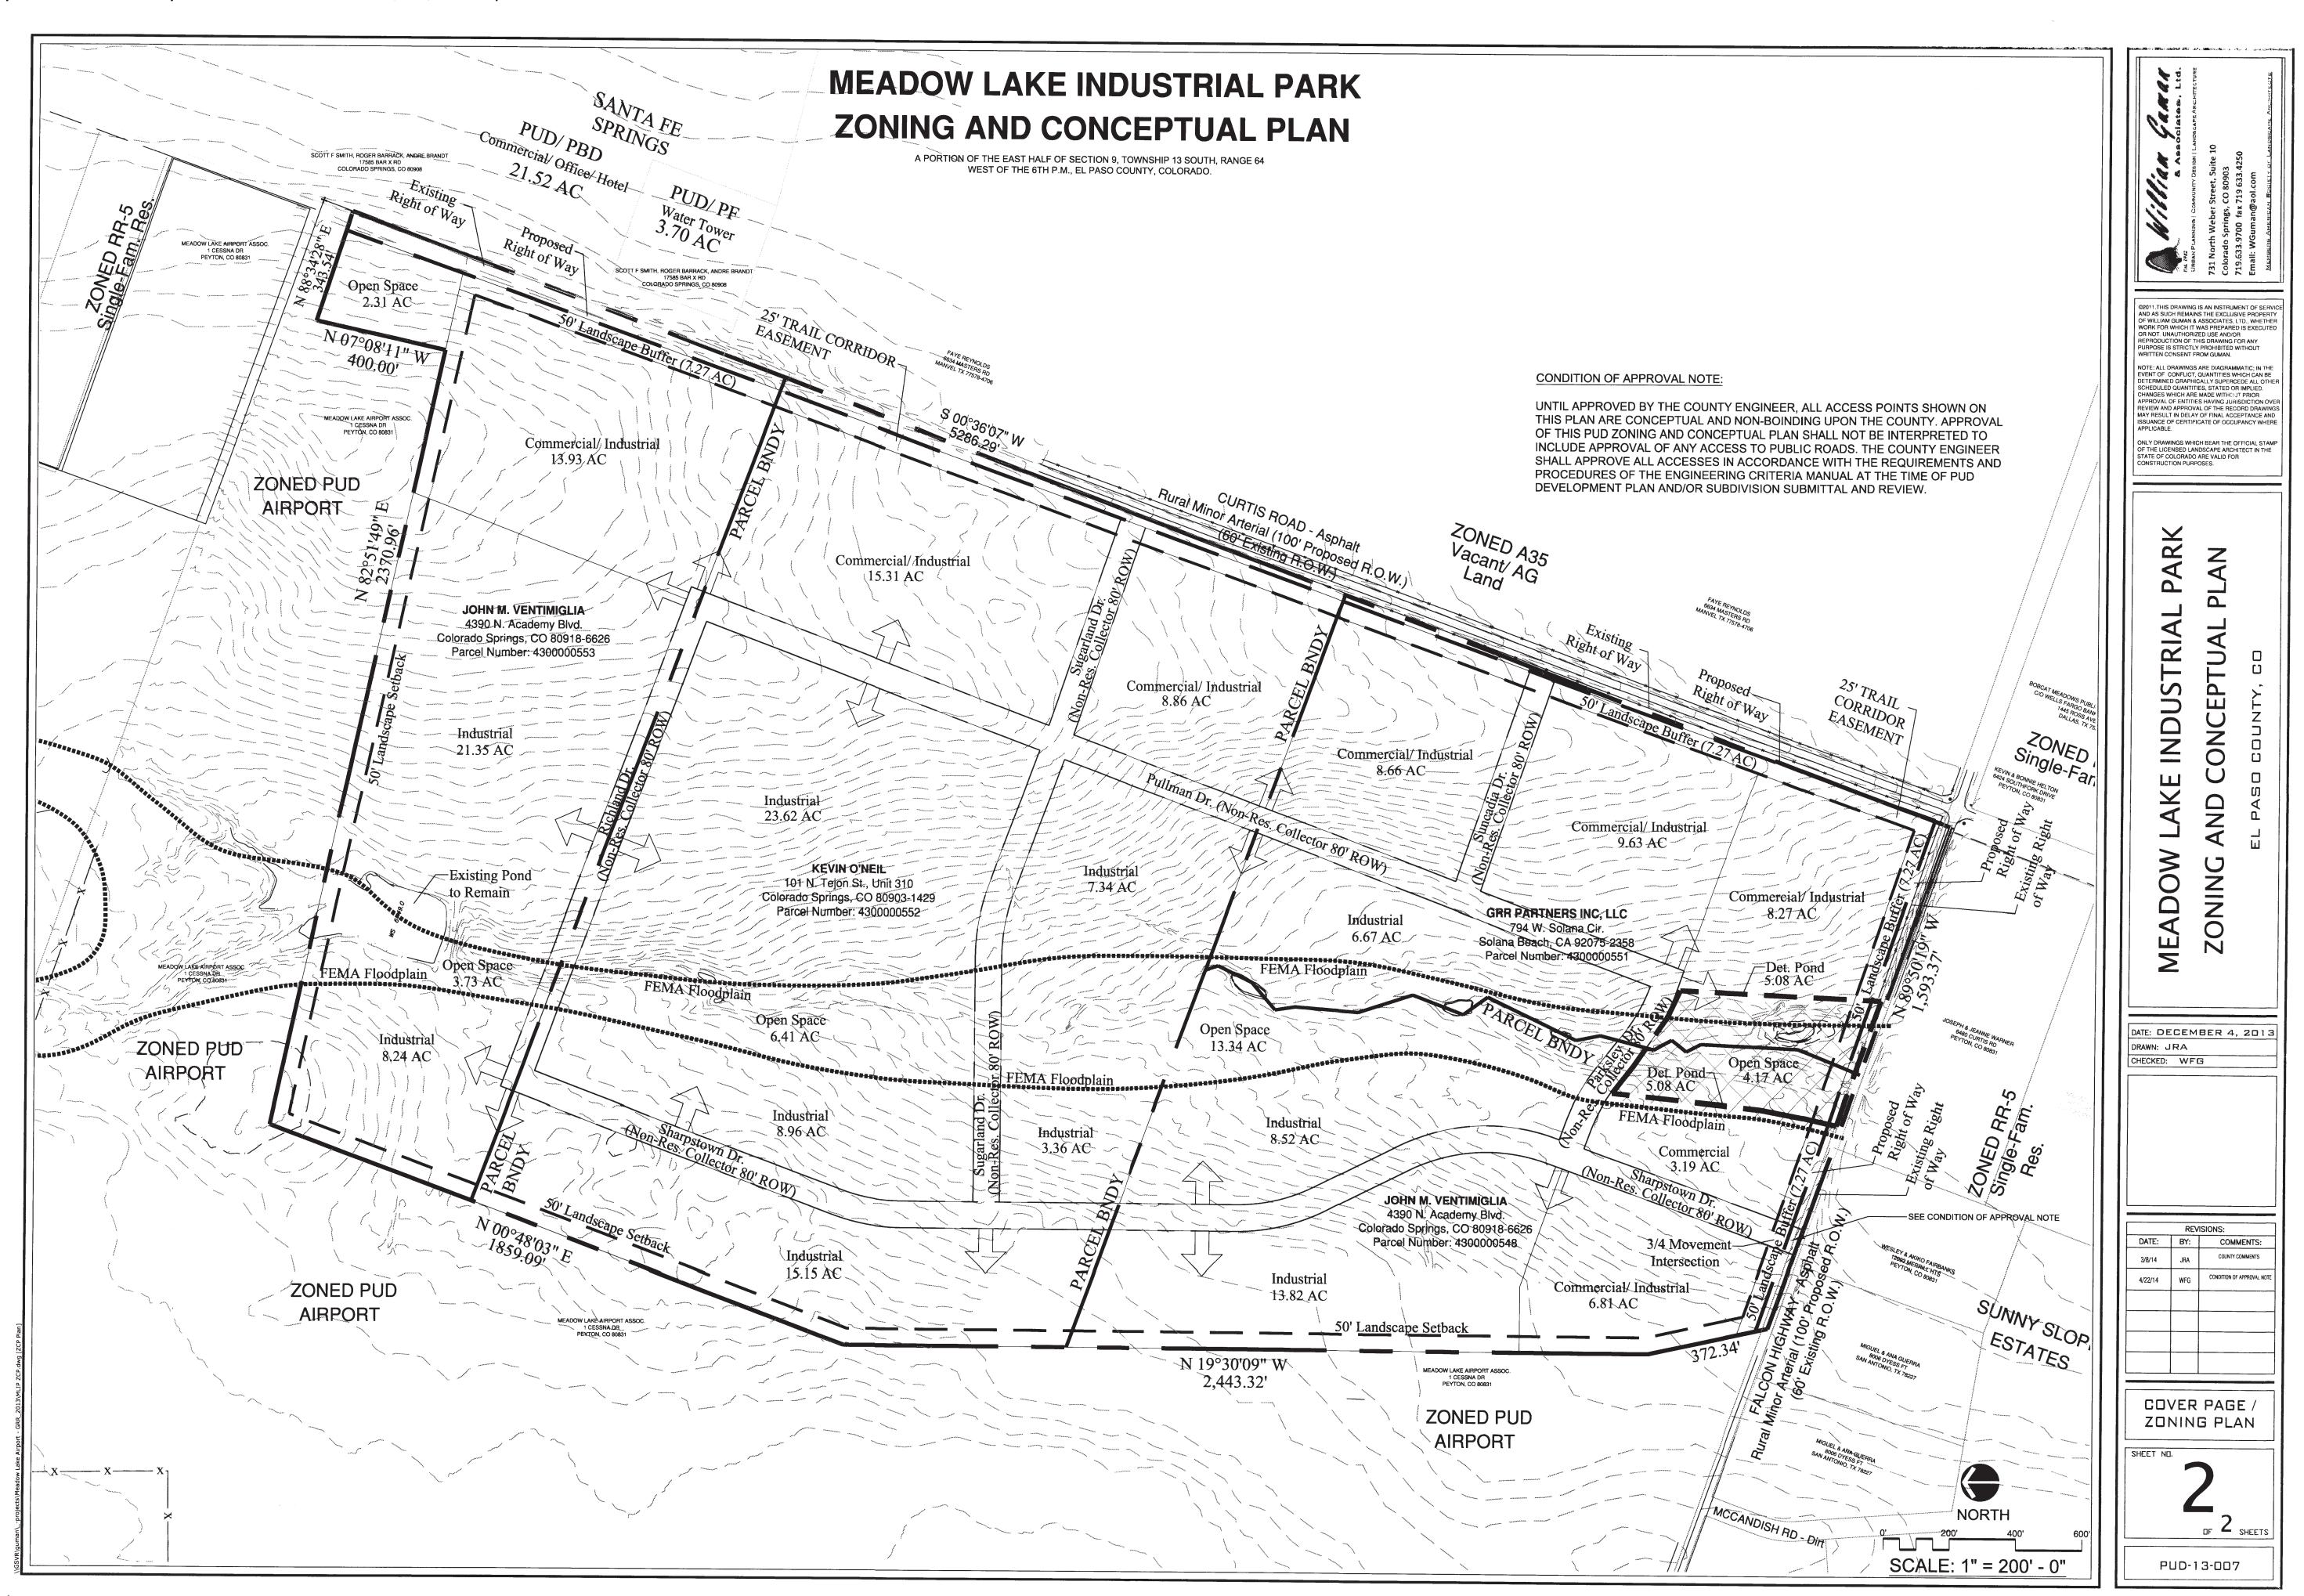

### APPROVED PUD ZONING PLAN

Approved by Board of County Commissioners on 12/12/2014 | Resolution No 14-461

# SITE CONTEXT AND ZONING

RR-5

) 300 600 1,200 1,80