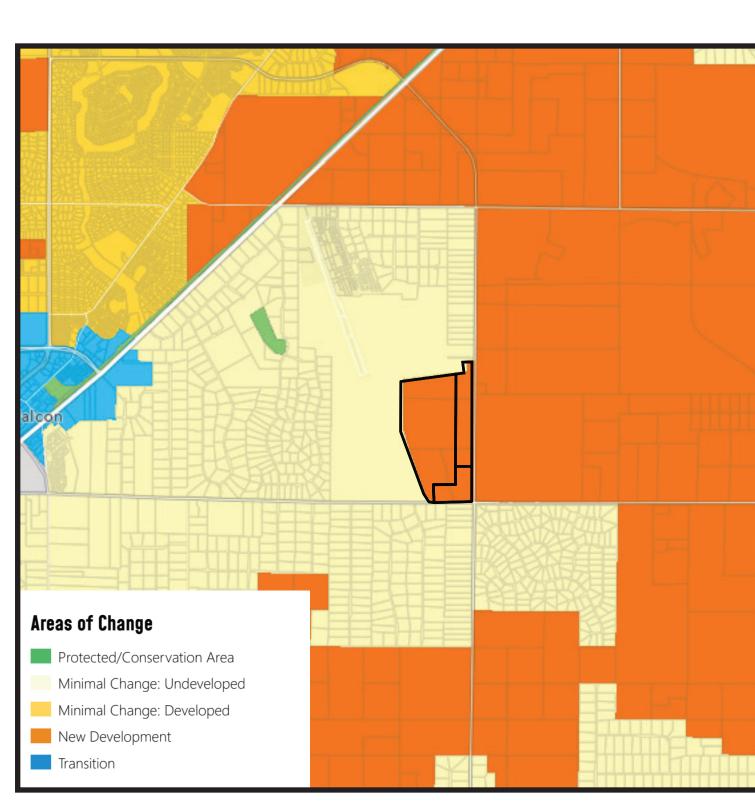

### **AREAS OF CHANGE:** NEW DEVELOPMENT

NEW DEVELOPMENT AREAS TAKE PLACE ON LAND LARGELY UNDEVELOPED, ADJACENT TO BUILT OUT AREAS.

THESE AREAS ARE TO BE DESIGNED TO INTEGRATE WITH AND COMPLEMENT ADJACENT DEVELOPMENT. THE PROPOSED REZONING WOULD PROVIDE AN OPPORTUNITY FOR LARGER-SCALE INDUSTRIAL USES AND SUPPORTING COMMERCIAL, WHICH WILL COMPLEMENT THE ADJACENT AIRPORT USE AND HELP OFFSET THE SIGNIFICANT LOSS OF PREVIOUSLY EXISTING INDUSTRIALLY ZONED LAND IN OTHER MORE-URBANIZING AREAS OF THE COUNTY.