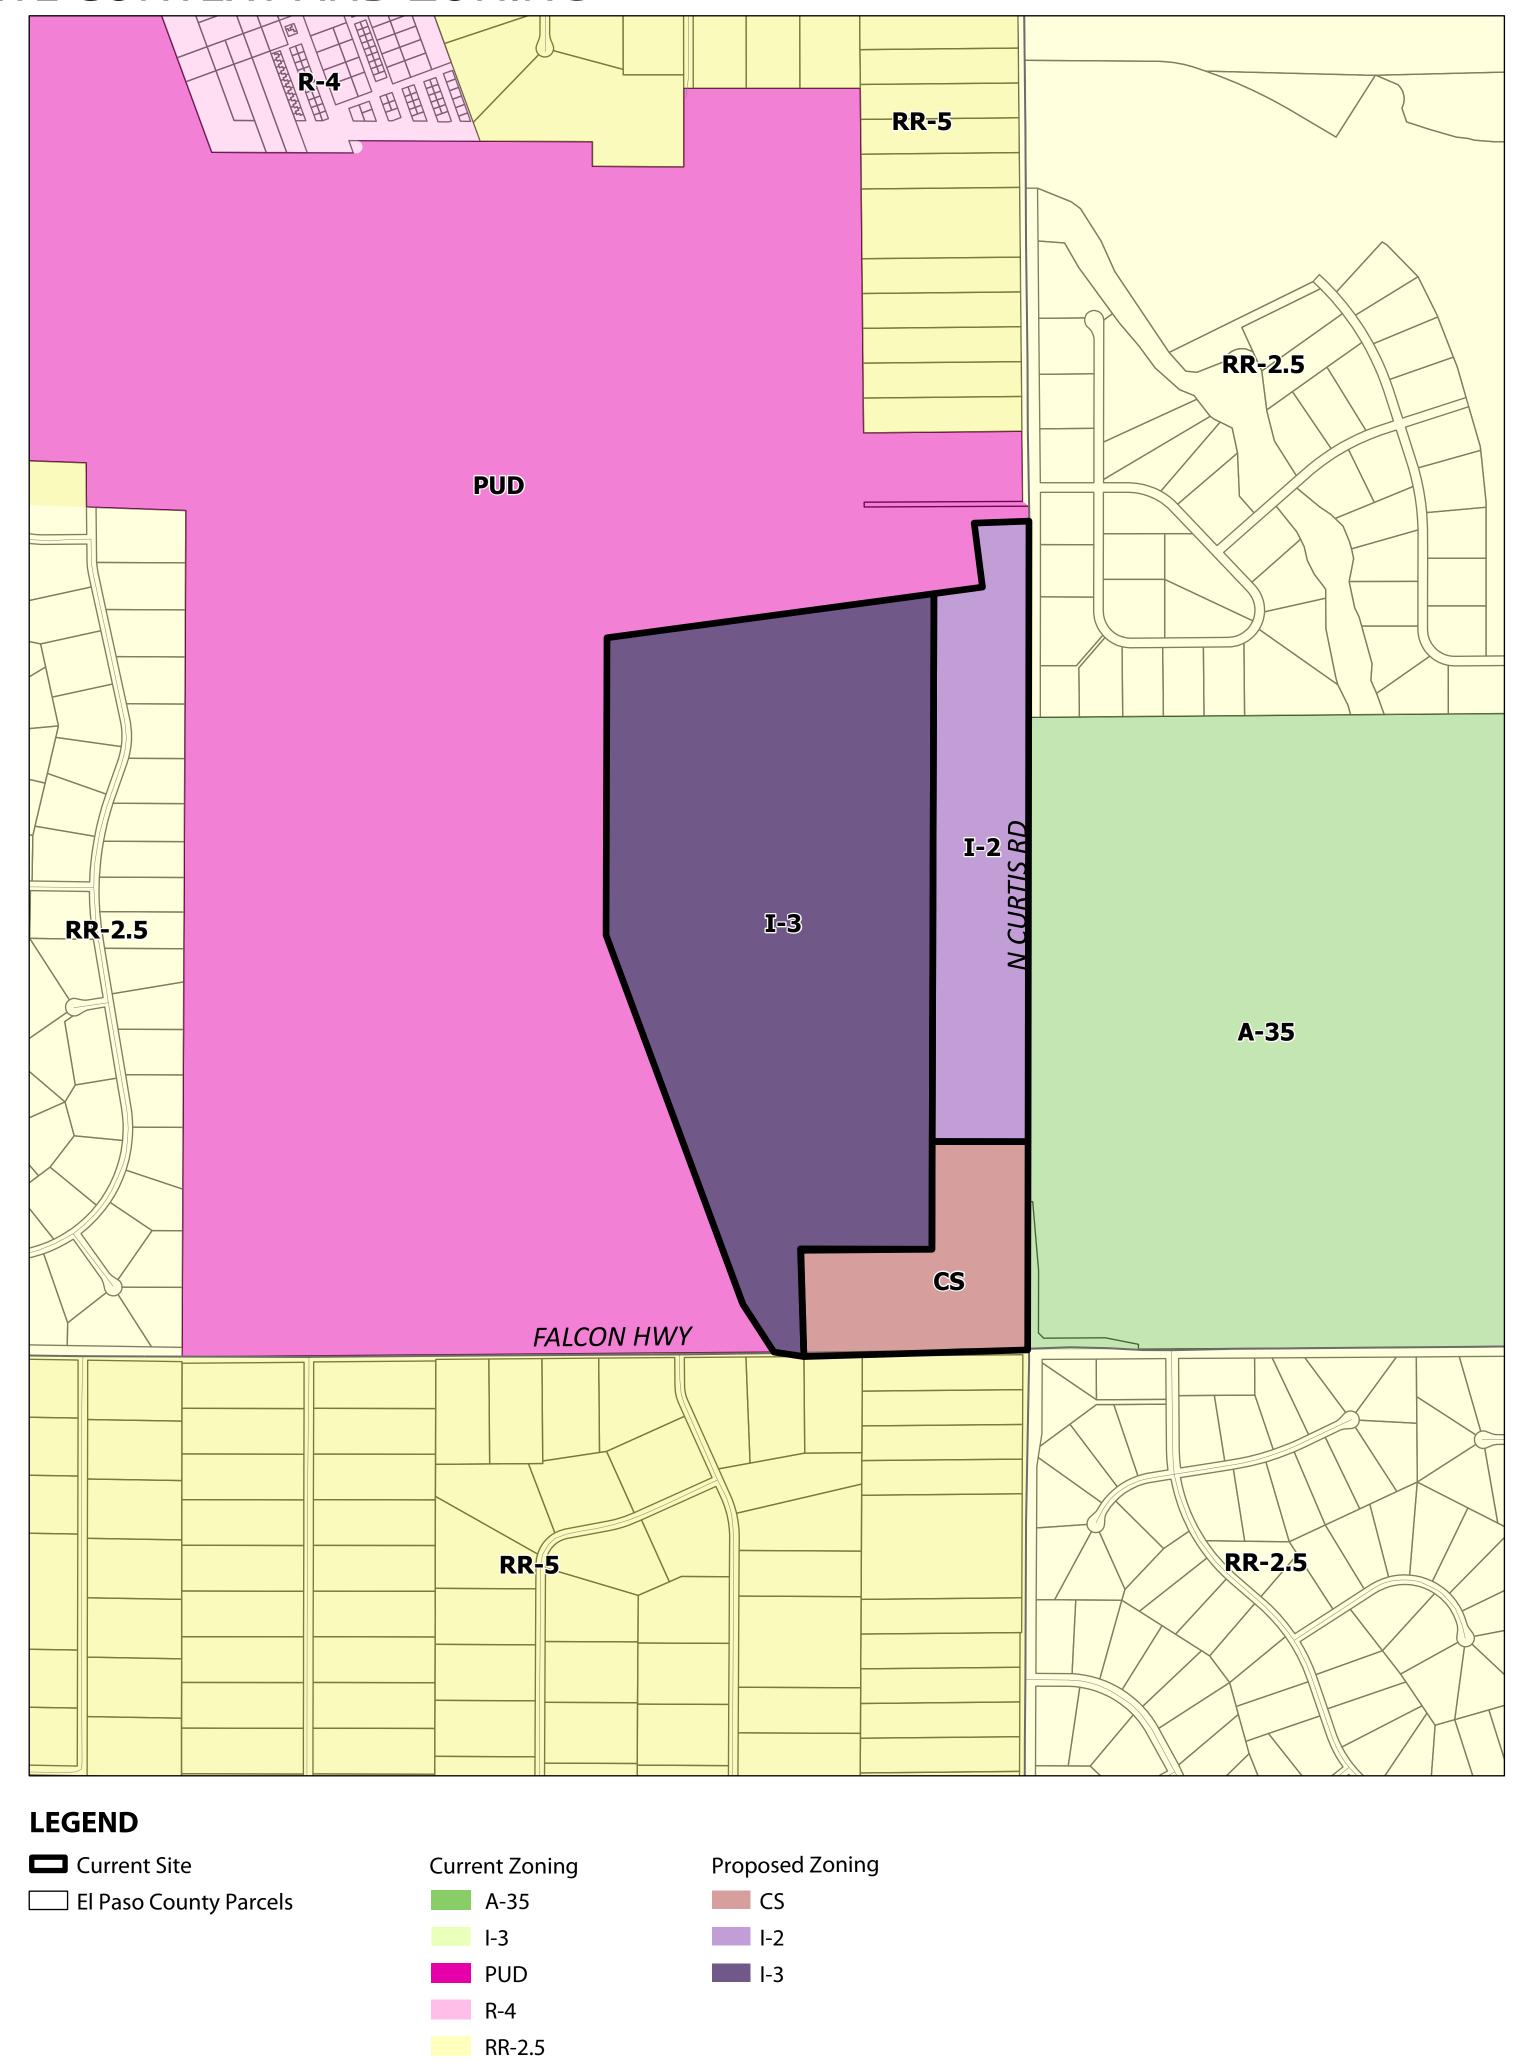

s

### **ECONOMIC DEVELOPMENT:** PRIORITY DEVELOPMENT AREA

**CORE PRINCIPLE:** STRENGTHEN THE ECONOMY WITH A SKILLED WORKFORCE AND TARGETED INVESTMENT.

**GOAL 3.1:** RECRUIT NEW BUSINESSES AND SPUR THE DEVELOPMENT OF GROWING SECTORS.

#### **ECONOMIC DEVELOPMENT STRATEGIES**

- CONSIDER PRIORITIZING MEADOW LAKE AIRPORT FOR NEW EMPLOYMENT USES TO **CAPITALIZE ON THE EXISTING DISTRIBUTION NETWORK**.
- **LIGHT AND HEAVY INDUSTRIAL SHOULD BE THE PRIMARY BUSINESSES** IN THE MEADOW LAKE AIRPORT AREA, WHILE **SUPPORTING USES SUCH AS COMMERCIAL** OR RESTAURANTS SHOULD BE COORDINATED WITH THE MEADOW LAKE AIRPORT ASSOCIATION.
- IDENTIFY AREAS WITH **ENOUGH LAND TO SUPPORT COMPANIES THAT REQUIRE A SIGNIFICANT DEVELOPMENT FOOTPRINT**AS DEVELOPMENT CONTINUES TO OCCUR.





# SITE CONTEXT AND ZONING



RR-5



) 300 600 1,200 1,80