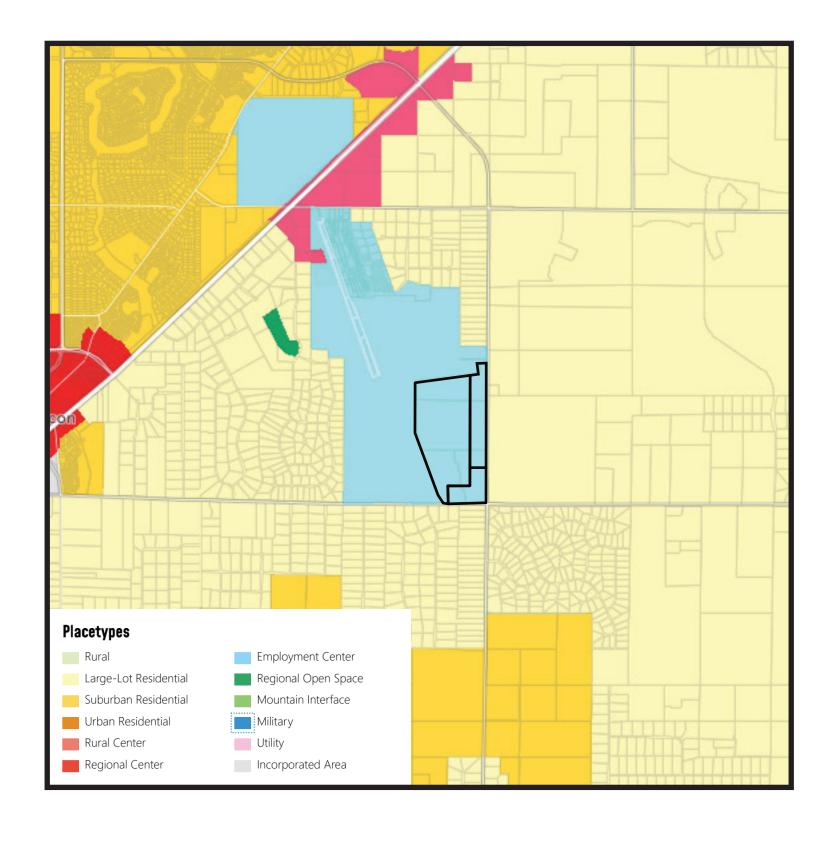

## CONFORMANCE WITH THE YOUR EL PASO COUNTY MASTER PLAN

#### **PLACETYPE:** EMPLOYMENT CENTER

**PRIMARY USES:** LIGHT INDUSTRIAL/BUSINESS PARK, HEAVY INDUSTRIAL USES, AND OFFICE, WITH SUPPORTING COMMERCIAL RETAIL, COMMERCIAL SERVICES, AND RESTAURANTS.

SITE IS WITHIN THE MEADOW LAKE AIRPORT EMPLOYMENT PRIORITY DEVELOPMENT AREA. PROXIMITY TO TRANSPORTATION HUBS IS APPROPRIATE FOR THE EMPLOYMENT CENTER PLACETYPE.