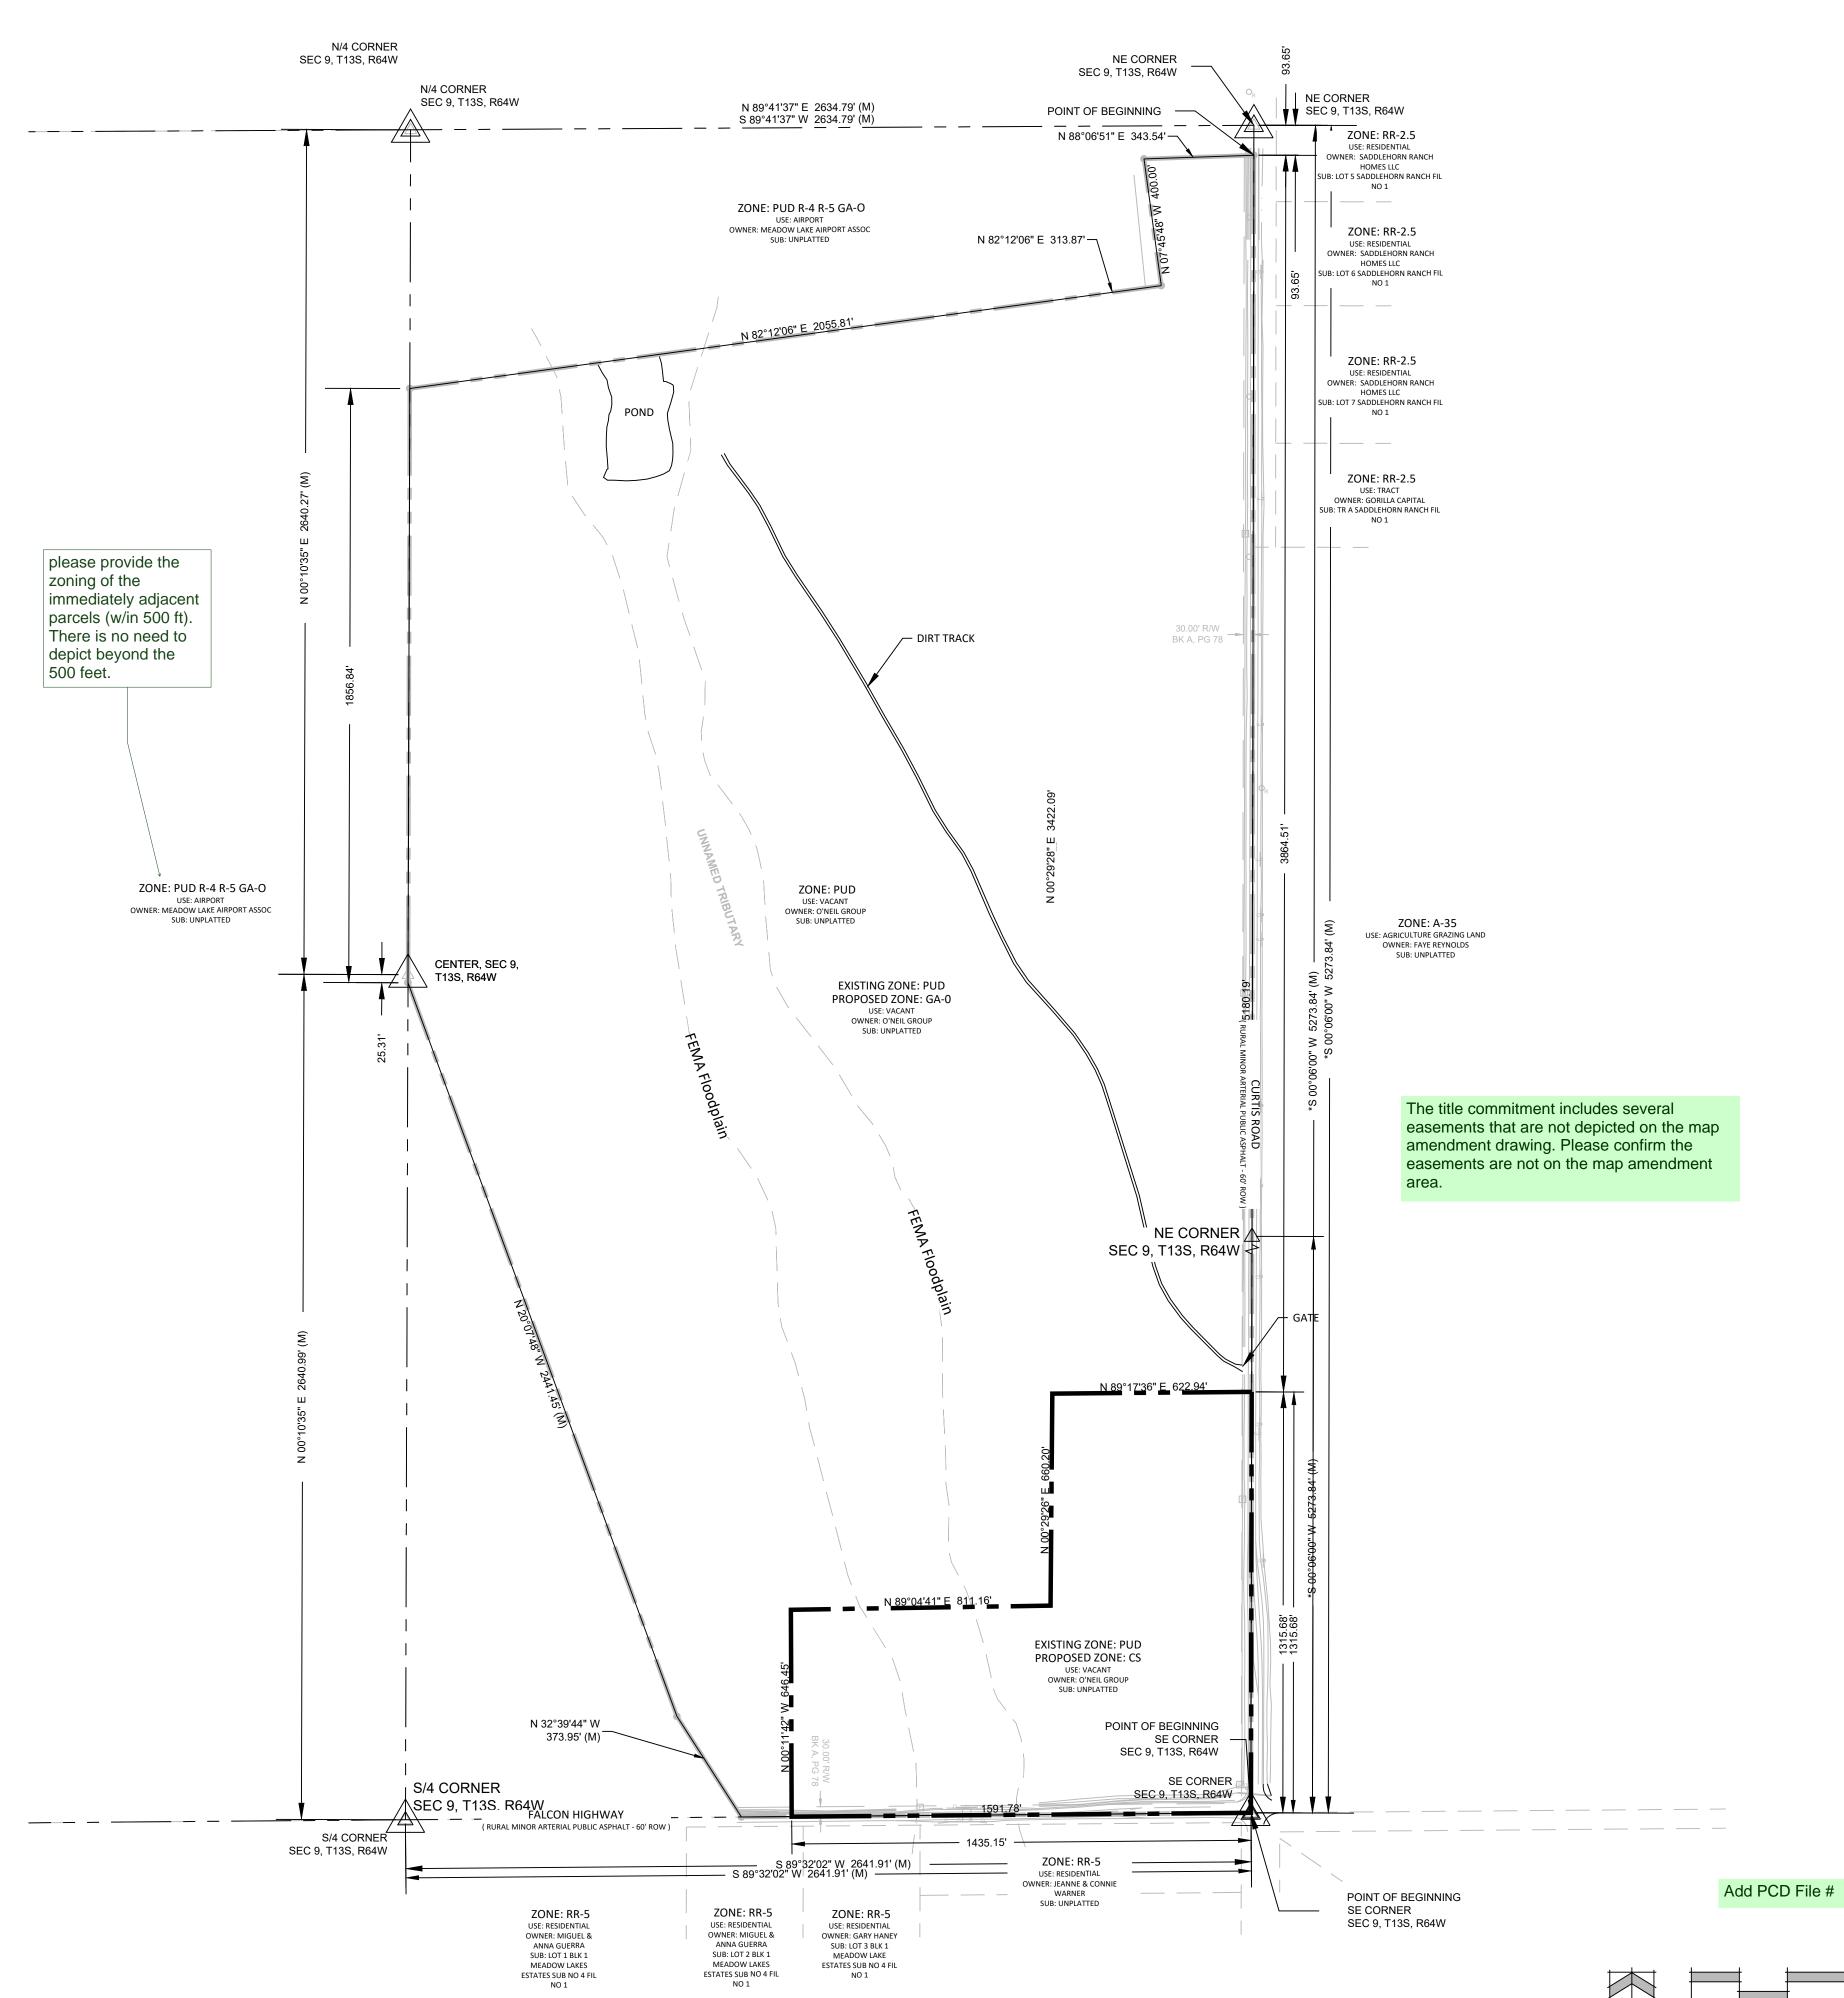

# MEADOWLAKE COMMERCIAL PARK

EAST HALF SECTION 9, TOWNSHIP 15 SOUTH, RANGE 65 WEST OF THE 6TH P.M. EL PASO COUNTY, COLORADO REZONE

#### SITE DATA

Tax ID Number: Parcel Area: CS Rezone Area: Current Zoning:

4300000551 & 4300000548 31.0 AC PUD CS

# PARCEL LEGAL DESCRIPTION

A tract of land in the East Half of Section 9, Township 13 South, Range 64 West of the Sixth Principal Meridian, El Paso County, Colorado described as follows:

Beginning at the Southeast Corner of the Southeast Quarter of said Section 9; thence S 89°32'02" W 1591.78 feet along the South Line of the Southeast Quarter of said Section 9; thence N 32°39'44" W 373.95 feet; thence N 20°07'48" W 2441.45 feet to the West Line of the East Half of said Section 9; thence

N 00°10'35" E 1856.84 feet along the West Line of the East Half of said Section 9; thence N 82°12'06" E 2369.67 feet; thence

N 07°45'48" W 400.00 feet; thence

N 88°06'51" E 343.54 feet to the East Line of said Section 9; thence S 00°06'00" W 5180.19 feet to the point of beginning, containing 254.7 acres.

Subject to easements and restrictions of record.

### CS REZONE LEGAL DESCRIPTION

A tract of land in the East Half of Section 9, Township 13 South, Range 64 West of the Sixth Principal Meridian, El Paso County, Colorado described as follows:

Beginning at the Southeast Corner of the Southeast Quarter of said Section 9; thence S 89°32'02" W 1435.15 feet along the South Line of the Southeast Quarter of said Section 9; thence

N 00°11'42" W 646.45 feet; thence

N 89°04'41" E 811.16 feet; thence N 00°29'26" E 660.20 feet; thence

N 89°17'36" E 622.94 feet to the East Line of said Section 9; thence S 00°06'00" W 1315.68 feet to the point of beginning, containing 31.0 acres.

Subject to easements and restrictions of record.

619 N. Cascade Avenue, Suite 200 Colorado Springs, CO 80903

> Tel. 719.471.0073 Fax 719.471.0267

© 2012. All Rights Reserved.

www.nescolorado.com

MEADOWLAKE COMMERCIAL