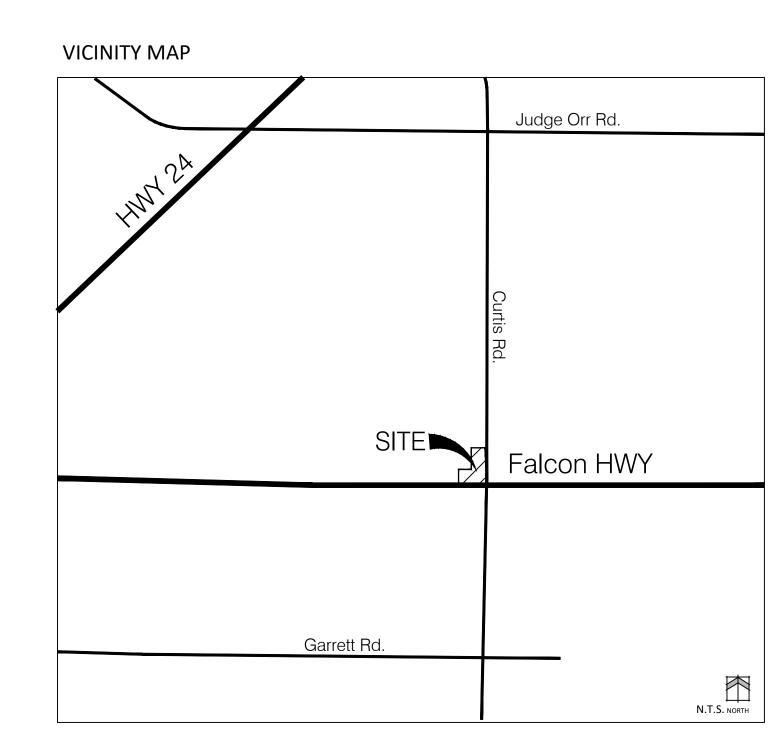

# MEADOWLAKE COMMERCIAL PARK

EAST HALF SECTION 9, TOWNSHIP 15 SOUTH, RANGE 65 WEST OF THE 6TH P.M. EL PASO COUNTY, COLORADO REZONE

#### SITE DATA

Tax ID Number: Parcel Area: CS Rezone Area: Current Zoning:

4300000551 & 4300000548 31.0 AC PUD CS