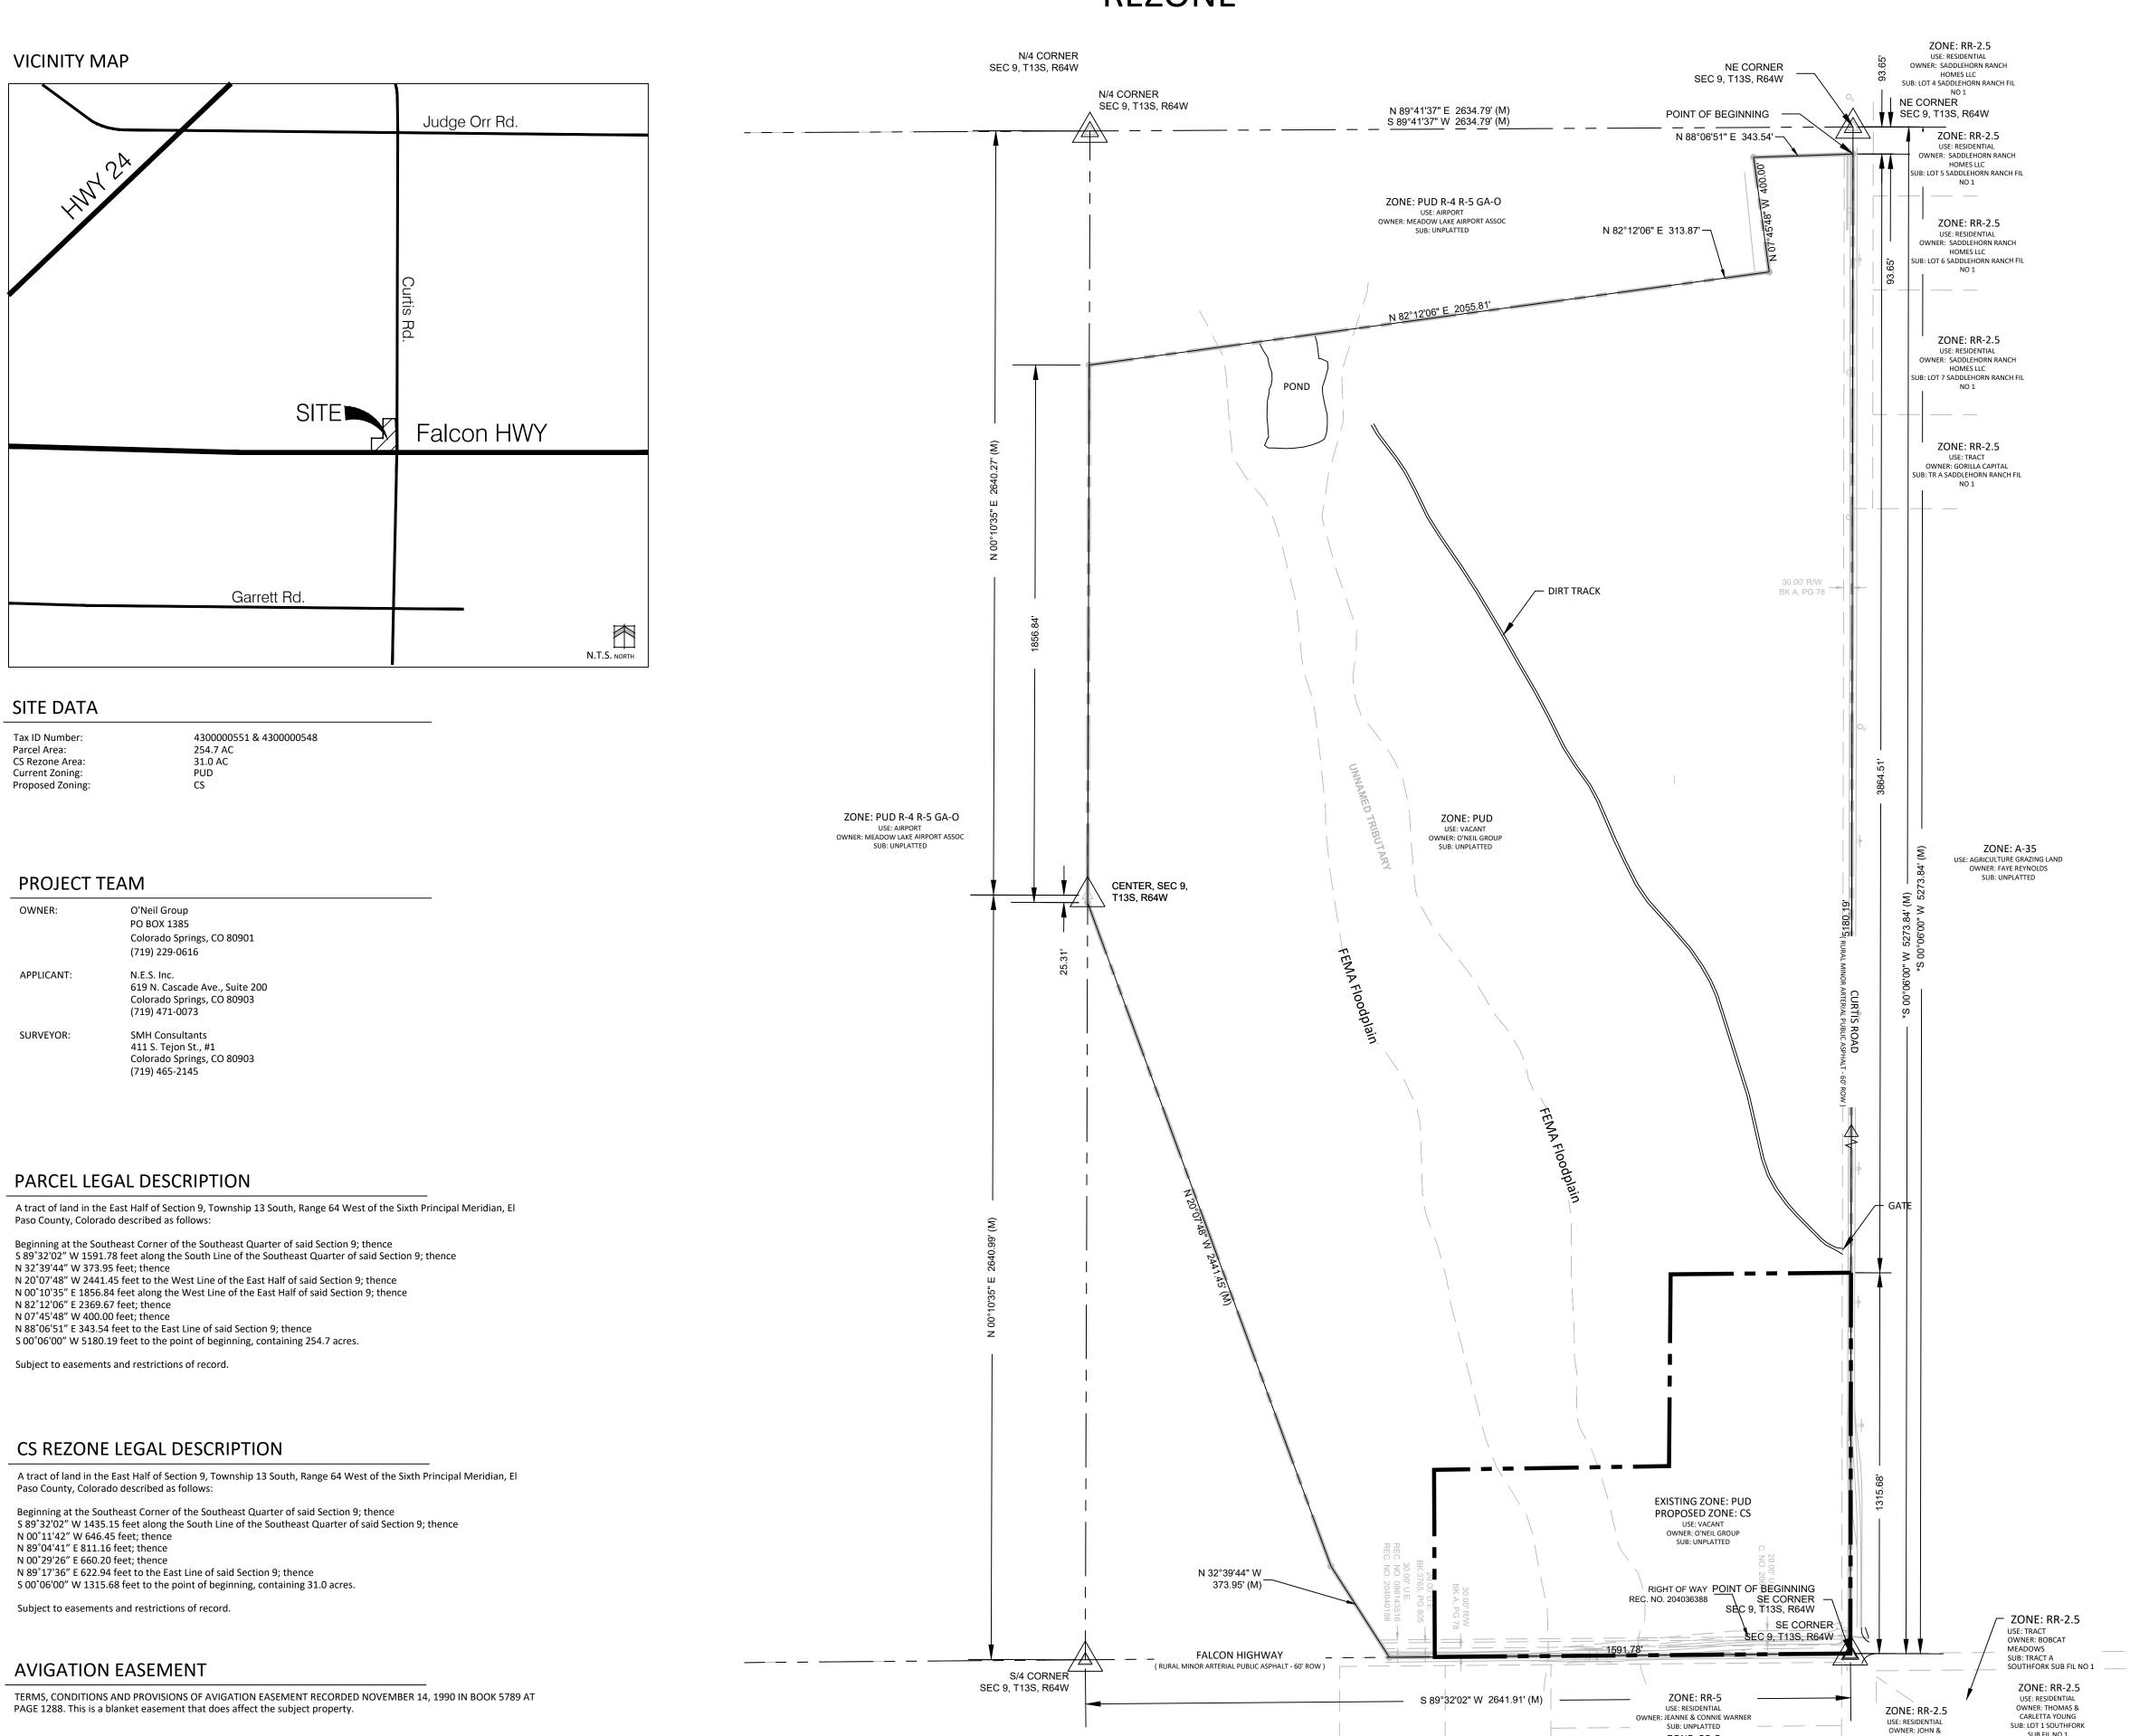

## MEADOWLAKE COMMERCIAL PARK

EAST HALF SECTION 9, TOWNSHIP 15 SOUTH, RANGE 65 WEST OF THE 6TH P.M. EL PASO COUNTY, COLORADO REZONE

ZONE: RR-5

OWNER: MIGUEL &
ANNA GUERRA

SUB: LOT 1 BLK 1 MEADOW LAKES

ESTATES SUB NO 4 FIL

ZONE: RR-5

USE: RESIDENTIAL
OWNER: MIGUEL &

ANNA GUERRA SUB: LOT 2 BLK 1

MEADOW LAKES ESTATES SUB NO 4 FIL

ZONE: RR-5

USE: RESIDENTIAL

OWNER: GARY HANEY SUB: LOT 3 BLK 1

ESTATES SUB NO 4 FIL

**REZONE EXHIBIT** 

PCD CS221

SUB: UNPLATTED ZONE: RR-5

USE: RESIDENTIAL

SUB: UNPLATTED

REBECCA BLAKENSHIP SUB: LOT 2 SOUTHFORK

SUB FIL NO 1

600