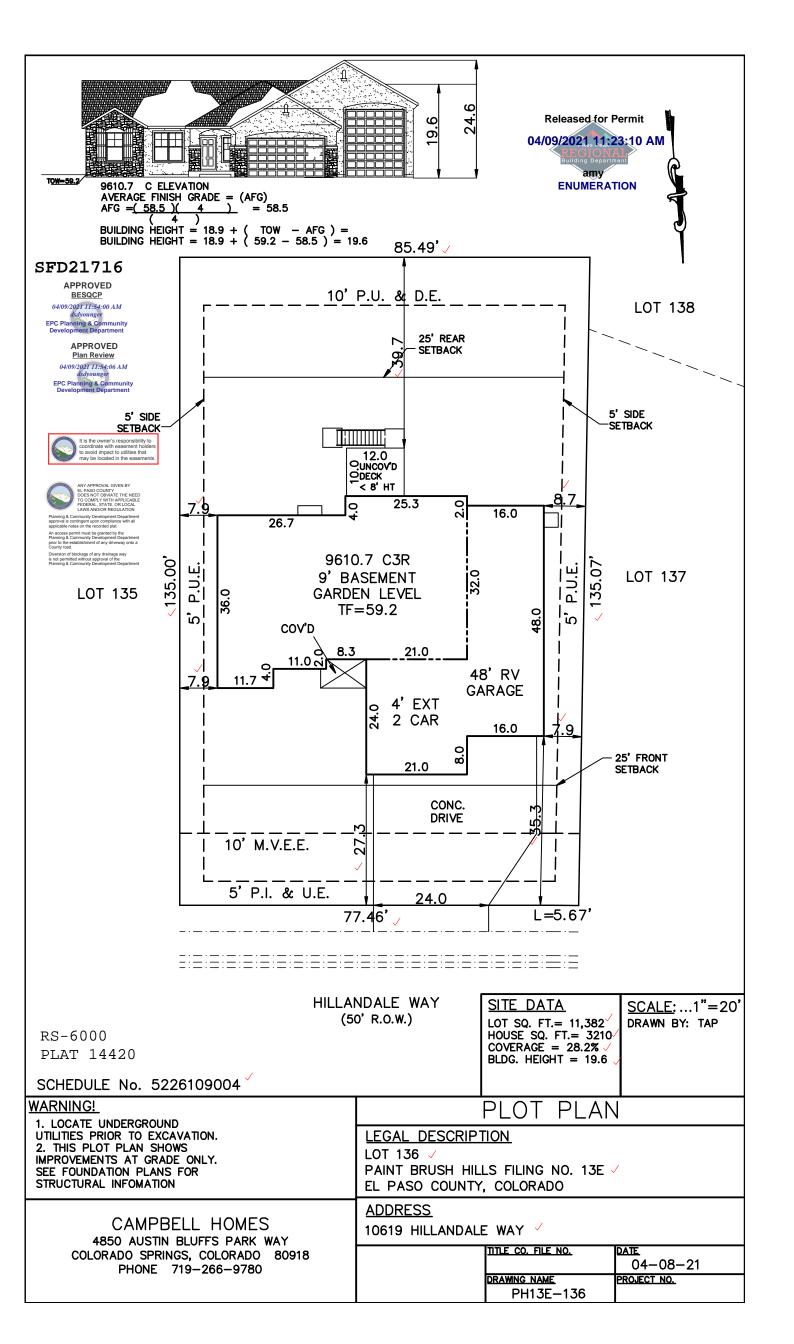

**2017 PPRBC** 

Parcel: 5226109004

**Address: 10619 HILLANDALE WAY, PEYTON** 

**Description:** 

RESIDENCE

Type of Unit:

| Garage        | 1188 |
|---------------|------|
| Lower Level 2 | 1642 |
| Main Level    | 1753 |

4583 Total Square Feet

## **Required PPRBD Departments (2)**

**Enumeration** 

**APPROVED** 

**AMY** 

4/9/2021 11:23:39 AM

Floodplain

(N/A) RBD GIS

## **Required Outside Departments (1)**

**County Zoning** 

**APPROVED** 

**Plan Review** 

04/09/2021 11:54:41 AM dsdyounger

EPC Planning & Community Development Department

Release of this plan does not preclude compliance with all applicable codes, ordinances and other pertinent regulations. This plan set must be present on the job site for every inspection.