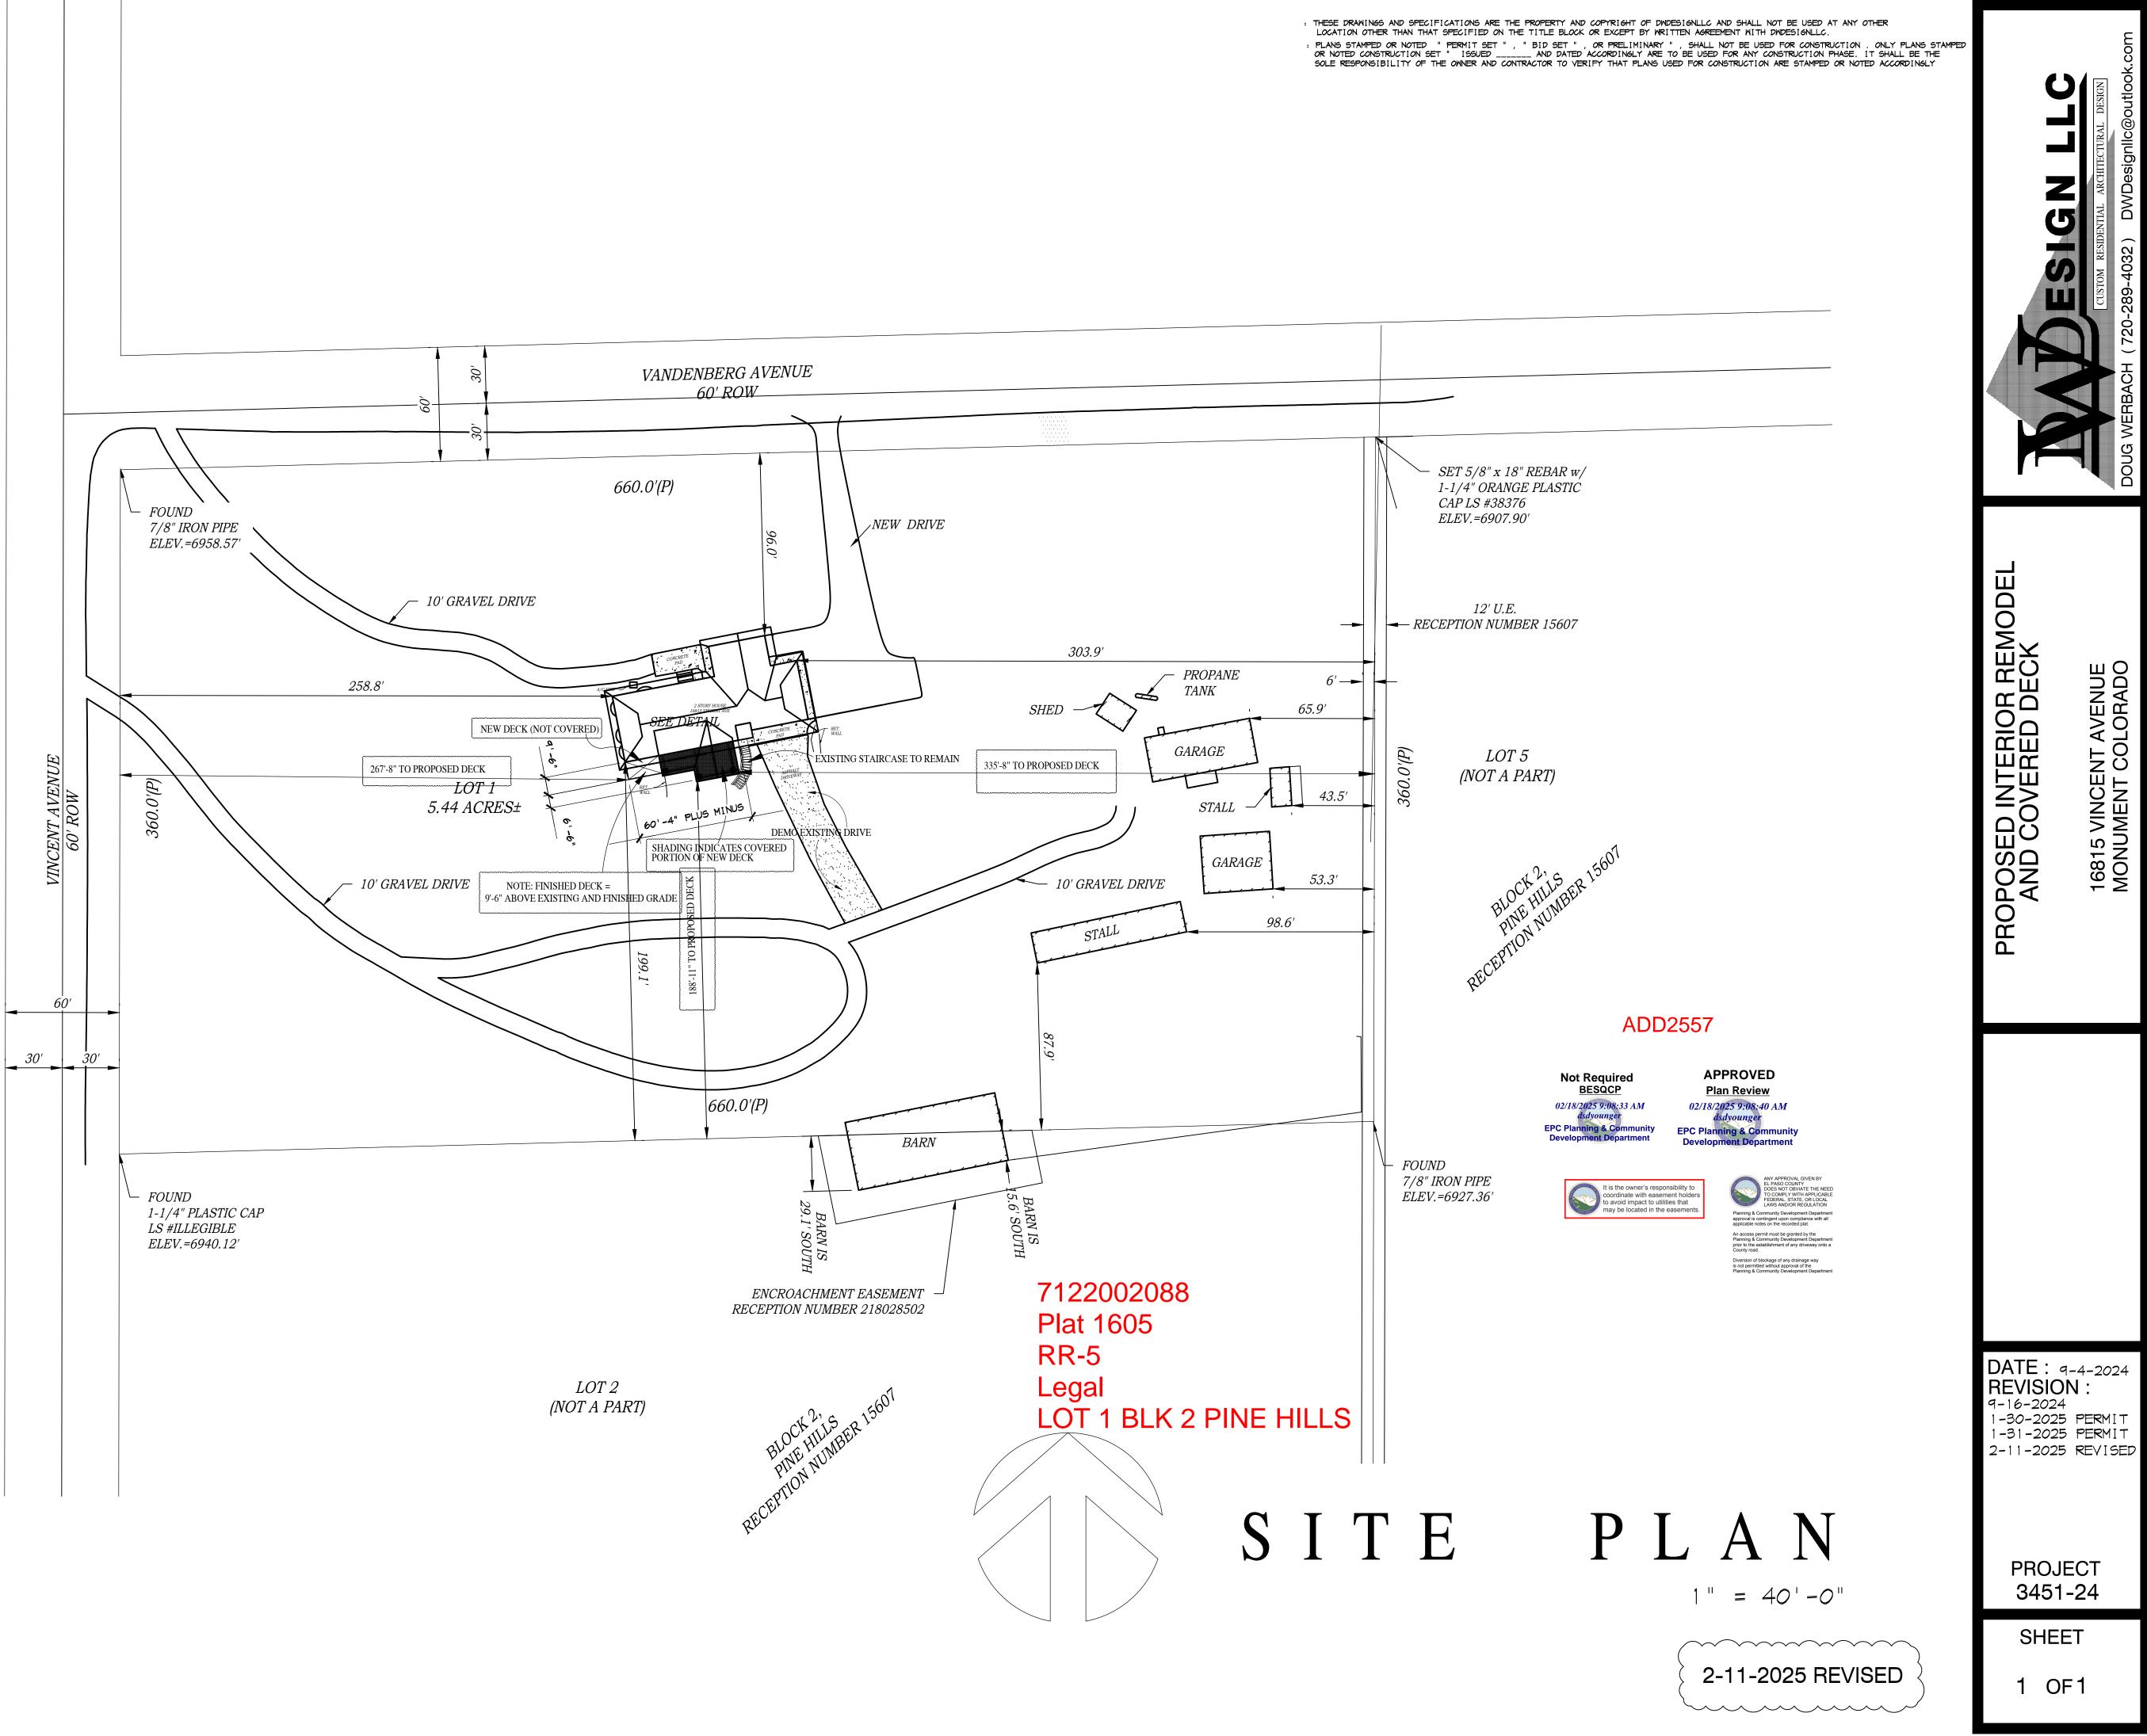

# RESIDENTIAL

2023 PPRBC 2021 IECC

Parcel: 7122002088

#### Address: 16815 VINCENT AVE, MONUMENT

Received: 12-Feb-2025 (BR

(BRIANNAM)

**Description:** 

## **RESIDENTIAL INTERIOR/EXTERIOR REMODEL/ DECK**

Contractor: MACH 1 HOMES, LLC

Type of Unit:

## **Required Outside Departments (1)**

**County Zoning** 

APPROVED

Plan Review 02/18/2025 9:07:06 AM dsdyounger

EPC Planning & Community Development Department

> Release of this plan does not preclude compliance with all applicable codes, ordinances and other pertinent regulations. This plan set must be present on the job site for every inspection.