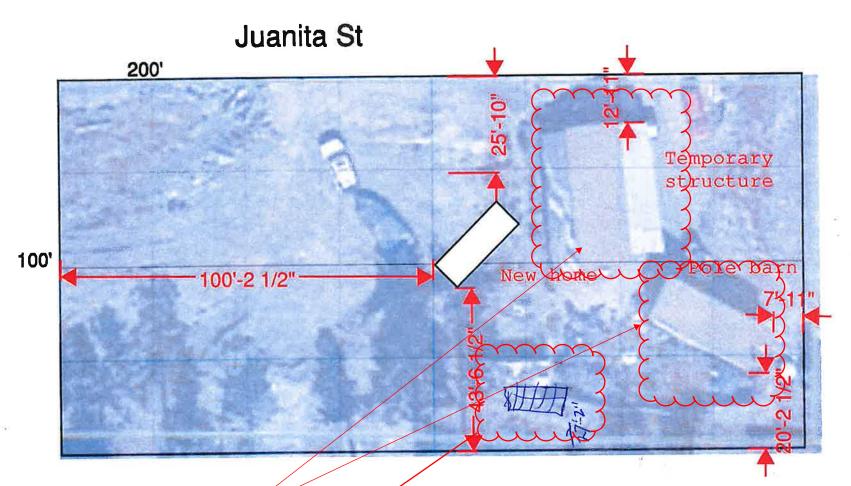

## 6875 JUANITA ST parcel 52082-24-010 PLAT 871 ZONE RR-5 lot 22263 SQFT

LOT 1 BLK 22 BRENTWOOD COUNTRY CLUB & CABIN SITES TR NO 1 TOG W/ E2 OF VAC ORVILLE ST ADJ TOG W/ LOT LOT 4 BLK 21 BRENTWOOD COUNTRY CLUB & CABIN SITES TR NO 1 TOG W/ W2 OF VAC ORVILLE ST ADJ

Legal non-conforming MER166 Merger by Contiguity

10'-0"

All three structures are encroaching in the 25' setbacks. The applicant must contact the planner of the day in regards to the encroachments about a dimensional variance. One can be reached at 719-520-6944 or via e-mail at the variance is complete a BESQCP