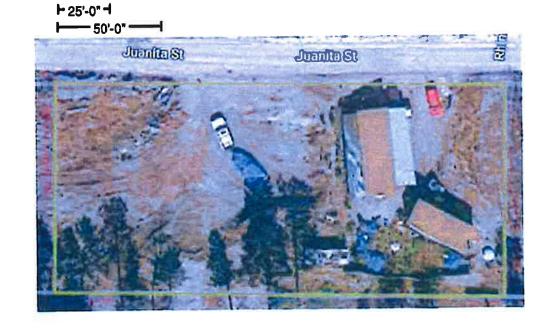

## 6875 JUANITA ST parcel 52082-24-010 PLAT 871 ZONE RR-5 lot 22263 SQFT

LOT 1 BLK 22 BRENTWOOD COUNTRY CLUB & CABIN SITES TR NO 1 TOG W/ E2 OF VAC ORVILLE ST ADJ TOG W/ LOT LOT 4 BLK 21 BRENTWOOD COUNTRY CLUB & CABIN SITES TR NO 1 TOG W/ W2 OF VAC ORVILLE ST ADJ

Legal non-conforming MER166 Merger by Contiguity

10'-0"

All three structures are encroaching in the 25' setbacks. The applicant must contact the planner of the day in regards to the encroachments about a dimensional variance. One can be reached at 719-520-6944 or via e-mail at the variance is complete a BESQCP