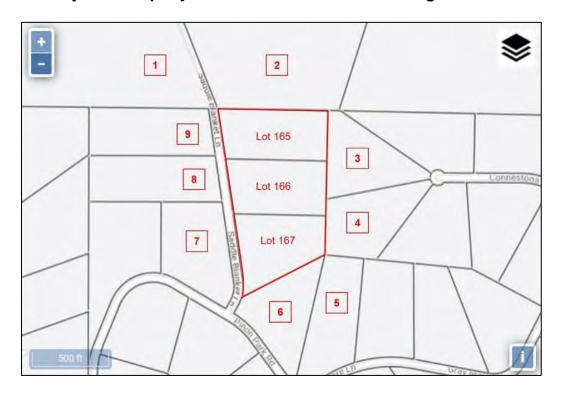

### **Exhibit C – Vicinity Map and Adjacent Property Owners**

| No. | Location                |
|-----|-------------------------|
| 1   | 18450 Saddle Blanket Ln |
| 2   | 18445 Saddle Blanket Ln |
| 3   | 17980 Connestoga Ct     |
| 4   | 17985 Connestoga Ct     |
| 5   | 17882 Gray Mare Ln      |
| 6   | 17874 Pinon Park Rd     |
| 7   | 18310 Saddle Blanket Ln |
| 8   | 18410 Saddle Blanket Ln |
| 9   | 18490 Saddle Blanket Ln |
|     | ·                       |

- 4. Request and justification: We are proposing to vacate the lot lines between Lots 165, 166, and 167 in Peyton Piles Filing No. 3. We own all three lots and the lines are no longer needed. Exhibit A shows the property lines as platted. Exhibit B shows the proposed property lines.
- 5. Vicinity map: Exhibit C shows the vicinity and the adjacent property owners.