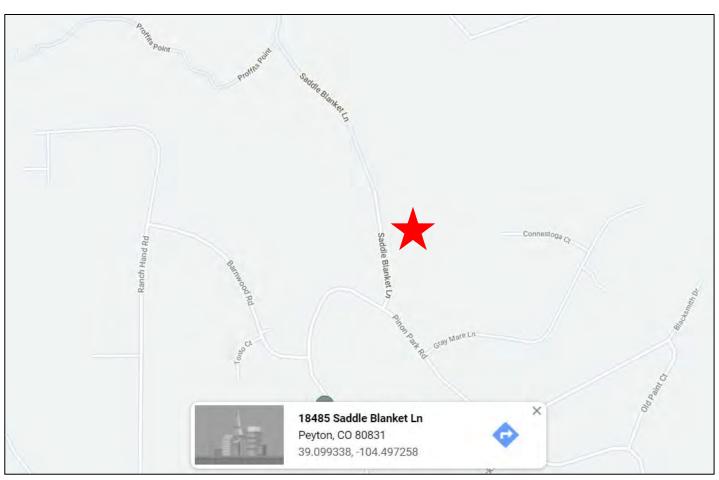

### **Exhibit C – Vicinity Map and Adjacent Property Owners**

| No. | Location                |
|-----|-------------------------|
| 1   | 18450 Saddle Blanket Ln |
| 2   | 18445 Saddle Blanket Ln |
| 3   | 17980 Connestoga Ct     |
| 4   | 17985 Connestoga Ct     |
| 5   | 17882 Gray Mare Ln      |
| 6   | 17874 Pinon Park Rd     |
| 7   | 18310 Saddle Blanket Ln |
| 8   | 18410 Saddle Blanket Ln |
| 9   | 18490 Saddle Blanket Ln |
|     | ·                       |

- 4. Request and justification: We are proposing to vacate the lot lines between Lots 165, 166, and 167 in Peyton Piles Filing No. 3. We own all three lots and the lines are no longer needed. Exhibit A shows the property lines as platted. Exhibit B shows the proposed property lines.
- 5. Vicinity map: Exhibit C shows the vicinity and the adjacent property owners.