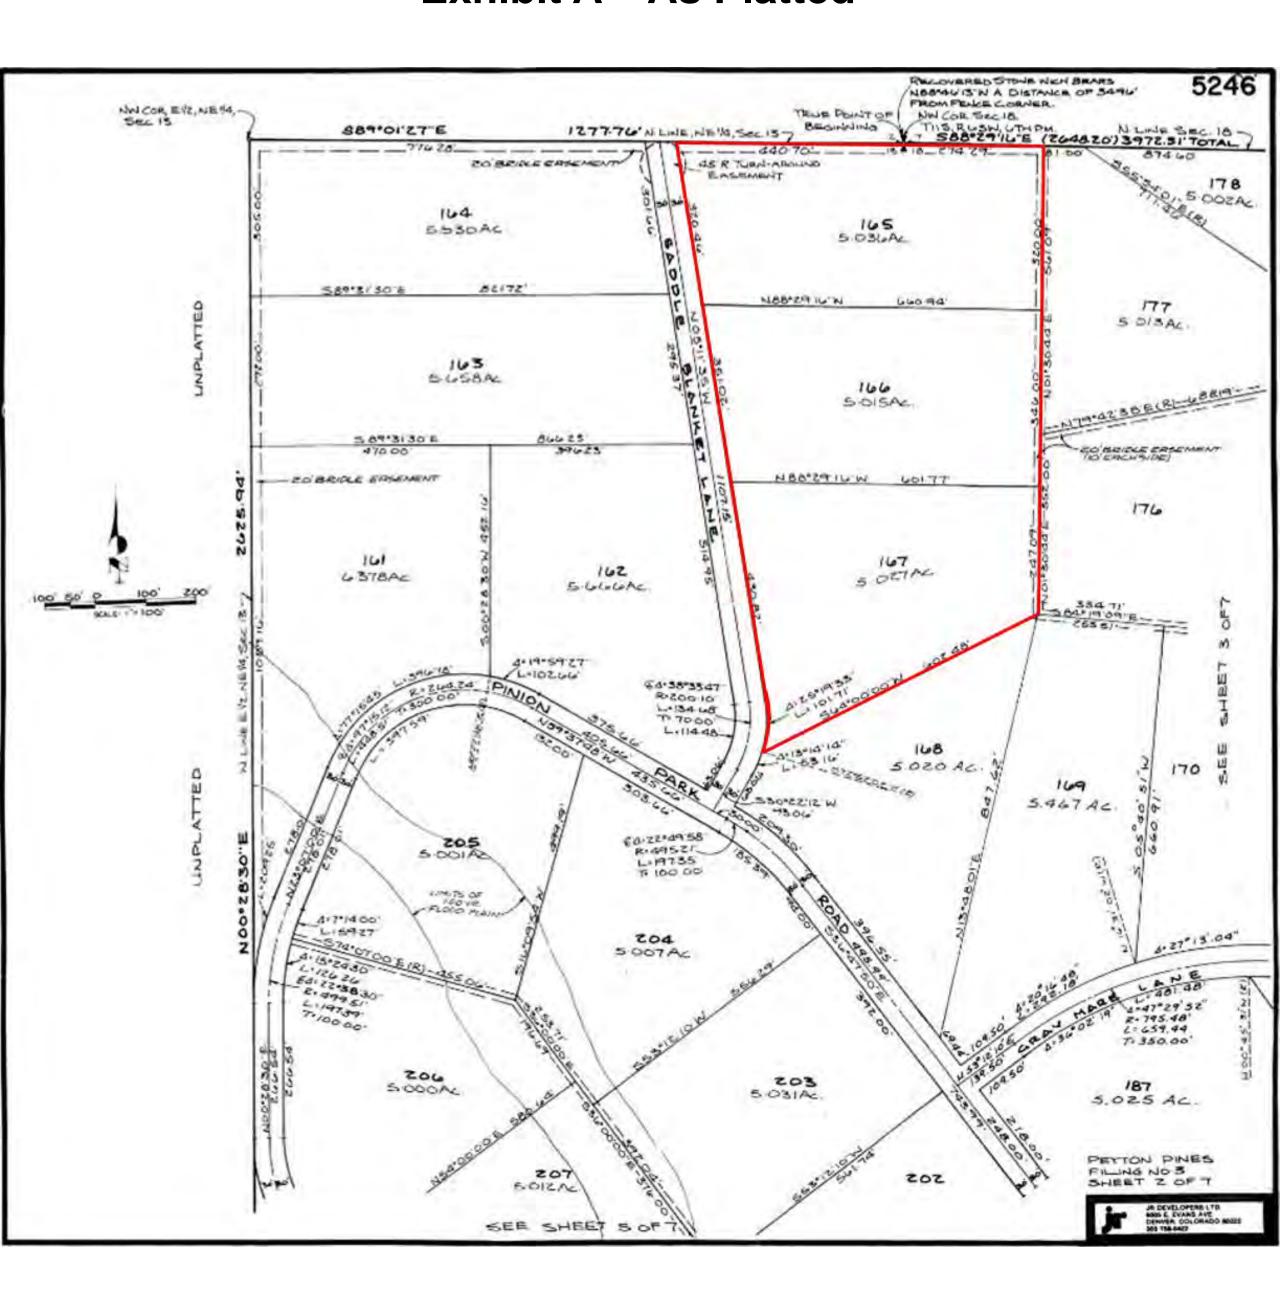

## Exhibit A – As Platted

- 4. Request and justification: We are proposing to vacate the lot lines between Lots 165, 166, and 167 in Peyton Piles Filing No. 3. We own all three lots and the lines are no longer needed. Exhibit A shows the property lines as platted. Exhibit B shows the proposed property lines.
- 5. Vicinity map: Exhibit C shows the vicinity and the adjacent property owners.