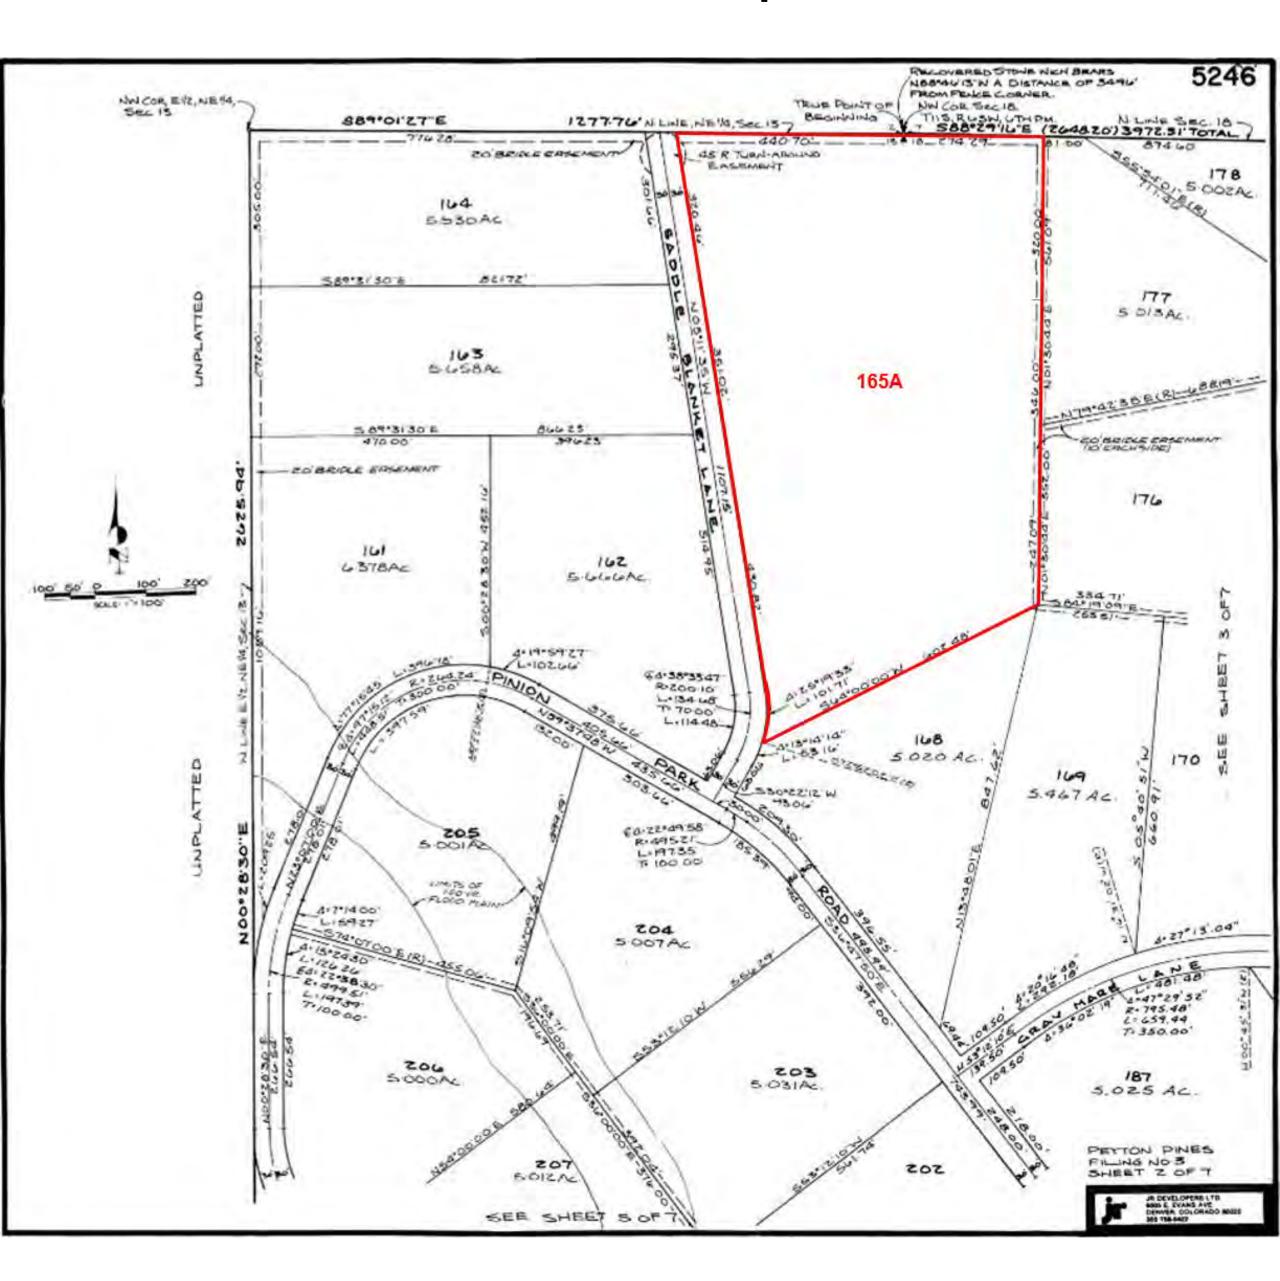

# Exhibit B – As Proposed

- 4. Request and justification: We are proposing to vacate the lot lines between Lots 165, 166, and 167 in Peyton Piles Filing No. 3. We own all three lots and the lines are no longer needed. Exhibit A shows the property lines as platted. Exhibit B shows the proposed property lines.
- 5. Vicinity map: Exhibit C shows the vicinity and the adjacent property owners.