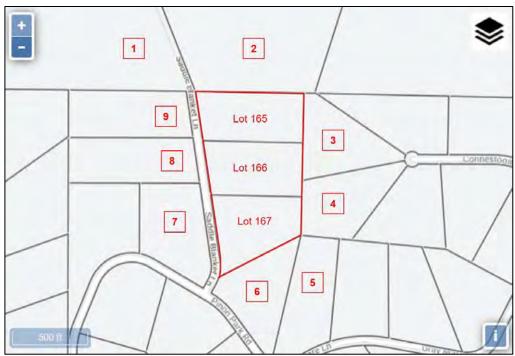

### **Exhibit C – Vicinity Map and Adjacent Property Owners**

| No. | Location                |
|-----|-------------------------|
| 1   | 18450 Saddle Blanket Ln |
| 2   | 18445 Saddle Blanket Ln |
| 3   | 17980 Connestoga Ct     |
| 4   | 17985 Connestoga Ct     |
| 5   | 17882 Gray Mare Ln      |
| 6   | 17874 Pinon Park Rd     |
| 7   | 18310 Saddle Blanket Ln |
| 8   | 18410 Saddle Blanket Ln |
| 9   | 18490 Saddle Blanket Ln |
|     | ·                       |

#### **Adjacent Property Owners Notified about Vacating Lot Lines**

| No. | Location      | Owner(s)                 | Mailing Address                 | Date Mailed   |  |
|-----|---------------|--------------------------|---------------------------------|---------------|--|
| 1   | 18450 Saddle  | Vidakovich David Leigh   | 18450 Saddle Blanket Ln         | 24 Jan 2022   |  |
|     | Blanket Ln    | Vidakovich Penny L       | Peyton, CO 80831-7110           | 2-1 0di1 2022 |  |
| 2   | 18445 Saddle  | Hammers Kay C            | 1411 Woolsey Hts                | 24 Jan 2022   |  |
|     | Blanket Ln    |                          | Colorado Springs, CO 80915-5400 | 24 Jan 2022   |  |
| 3   | 17980         | Stonebraker Cris         | 17980 Connestoga Ct             | 24 Jan 2022   |  |
|     | Connestoga Ct | Tucker Marion            | Peyton, CO 80831-9457           | 24 Jan 2022   |  |
| 4   | 17985         | Prothero Living Trust    | 23675 Carrillo Rd               | 24 Jan 2022   |  |
|     | Connestoga Ct | MK Dellario Family Trust | Temecula, CA 92590-4167         | 24 Jan 2022   |  |
| 5   | 17882 Gray    | Dennis Wade F            | 22835 Quante Sq                 | 24 Jan 2022   |  |
|     | Mare Ln       | Dennis Suk C             | Ashburn, VA 20148-7314          | 24 Jan 2022   |  |
| 6   | 17874 Pinon   | Jacobs Daryl             | 17874 Pinon Park Rd             | 24 Jan 2022   |  |
|     | Park Rd       | Jacobs Cheri             | Peyton, CO 80831-9337           | 24 Jan 2022   |  |
| 7   | 18310 Saddle  | Brown David M            | 18310 Saddle Blanket Ln         | 24 Jan 2022   |  |
|     | Blanket Ln    | Brown Bonnie A           | Peyton, CO 80831-7130           | 24 Jan 2022   |  |
| 8   | 18410 Saddle  | Wohr Charles P           | 18410 Saddle Blanket Ln         | 24 Jan 2022   |  |
|     | Blanket Ln    | Wohr Deborah K           | Peyton, CO 80831-7110           | 24 Jan 2022   |  |
| 9   | 18490 Saddle  | Collins Paul Adam        | 18490 Saddle Blanket Ln         | 24 Jan 2022   |  |
|     | Blanket Ln    | Collins Tracie E         | Peyton, CO 80831-7110           | 24 Jan 2022   |  |
|     |               |                          |                                 |               |  |
|     | Also:         | Peyton Pines             | P.O. Box 158                    | 24 Jan 2022   |  |
|     |               | Homeowners Association   | Peyton, CO 80831                | 24 Jan 2022   |  |