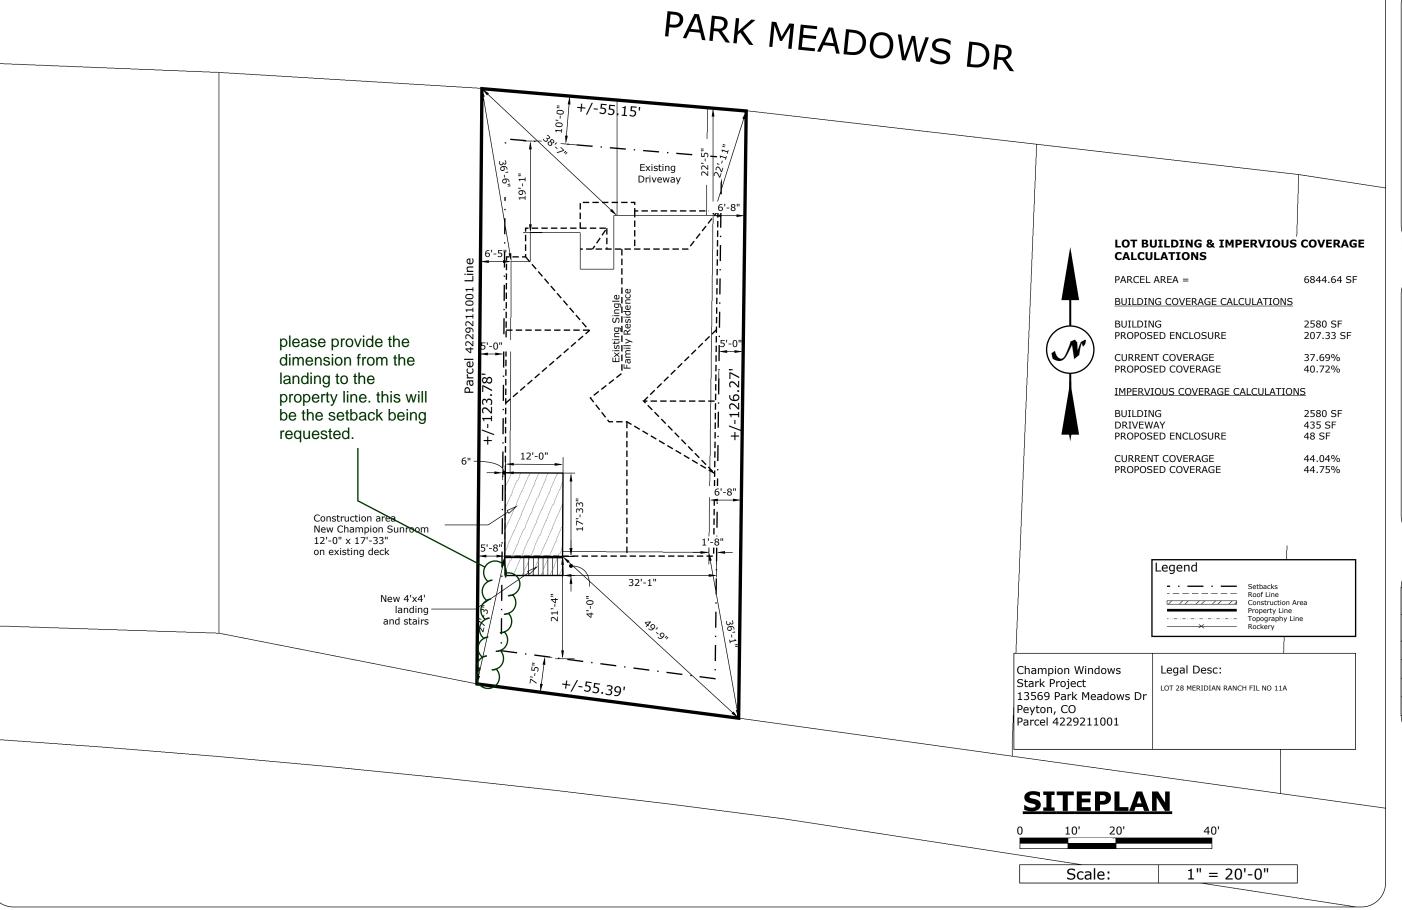

PARK MEADOWS DR.

10' PUBLIC UTLITY EASEMENT 21.0 22.0 S' PUBLIC UTILITY EASEMENT S' PUBLIC UTILITY EXSENENT S01' 42' 32"W 123.78" SO1. 42' 32"W 126.27 720 26.5 177 S81' 30' 14"E

please identify the improvement and the requested setback.

LOT 28 MERIDIAN RANCH FILING NO. 11A

FOUNDATION CERTIFICATE

TOWN OF PEYTON, COUNTY OF EL PASO

STATE OF COLORADO

13569 PARK MEADOWS DR.

PROPERTY DESCRIPTION

SCALE: 1" = 20"

PEYTON, COLORADO 80831

## CENERAL NOTES

55.39

- CENTERNAL LAND SURFERING, LLC WAS NOT PROVIDED WITH A TITLE POLICY FOR THE PROPERTY DESCRIPTION AND ADDRESS FOR THE PROPERTY SHOWN HEREON.
- SUMMADER STREET BY THE TEXT OF THE TEXT OF THE TOTAL STREET STREE
- CENTENNAL LAND SURVE MING. LLC. DID NOT PERFORM A BOUNDARY SURVEY FOR THE PROPERTY SHOWN AND DESCRIBED HEREON.

## SURVEYOR'S CERTIFICATE

THE SECULAR THE STANDARD OF THE SECULAR STANDARD OF SECULAR STANDARD OF THE SE SSING OF BURDENING

ROOF ONLY CONSTRUCTED IN THIS AREA; NO OTHER IMPROVEMENT OR DECK CURRENTLY CONSTRUCTED

6 

CENTENNIAL LAND SURVEYING

CHAMPION WINDOWS AND PATIO ROOM

STARK SITEPLAN PLAN 13569 PARK MEADOWS DR PEYTON, CO

DATE: MAY 18, 2020 SCALE: 1" = 20'-0" Drawn by: мw REV: DATE: SHEET: B1 OF 1