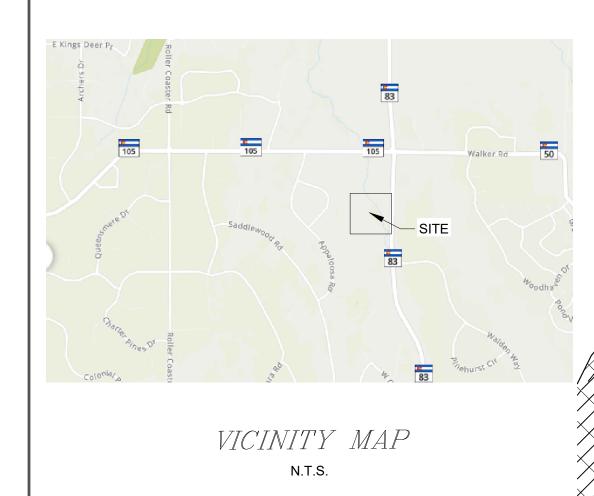

DISTANCE OF 95' AND 214' IN THE MIDDLE.

- 3) THE MAJORITY OF PROPERTY IS PASTURE (98.1%) WITH THE EX. HOUSE BEING APPROXIMATE. 1,997 SF.
- 4) PROPOSED STORAGE AREA IS 1.5% OF THE TOTAL SITE.
- 5) EXISTING FENCES ARE ALL BARBWIRE, 4-FEET TALL. 6-FOOT CEDAR FENCE IS PROPOSED.
- 6) NO OUTSIDE LIGHTS ARE PROPOSED.
- 7) TOTAL BUILDINGS SF: 3,557
- 8) NO PROPOSED LANDSCAPING.
- 9) ONLY ONE DWELLING UNIT.



Owner/Applicant: Maingate Enterprises LLC Steve Rael, Manager 18220 State Highway 83Colo. Spgs, CO 80908 Ph: 719-339-0836 Email: sraeljr@sprintmail.com

S 60°38'40" W 1034.79'-EX. OVER-HEAD ELECTRIC LINES EX. PASTURE - EX. RESIDENCE EX. HORSE EX. DRAINAGE SHELDER - 492SF 10'H 333.29' 61000-00-513 EX. PASTURE EX. BARN RANCH PROP ZONED: RR-EX. HORSE 40.2 + /-AC.LOT 123 SHELDER - 780SF, 10'H 18220 State Highway 83 EX. OVERHEAD ELECTRIC LINE AND EASEMENT Colo. Spgs, CO 80908 EX. DRAINAGE EX. OUTDOOR

HORSE ARENA

676.75' EX. SIGN 8'HX6'W -214.03' EX. DRAINAGE AREAS EX. RV/TRAILER
STORAGE, 0.64+/- AC.
PROPOSED 6' HIGH
CEDAR FENCE ALONG
WESTERLY BNDY. DRY CREEK BED -EX. ANIMAL BLD. 288SF, 10'H SCH. # 61000-00-489 EX. DRAINAGE – AREAS EX. OVERHEAD ELECTRIC LINE AND EASEMENT SHARED ACCESS ROAD S