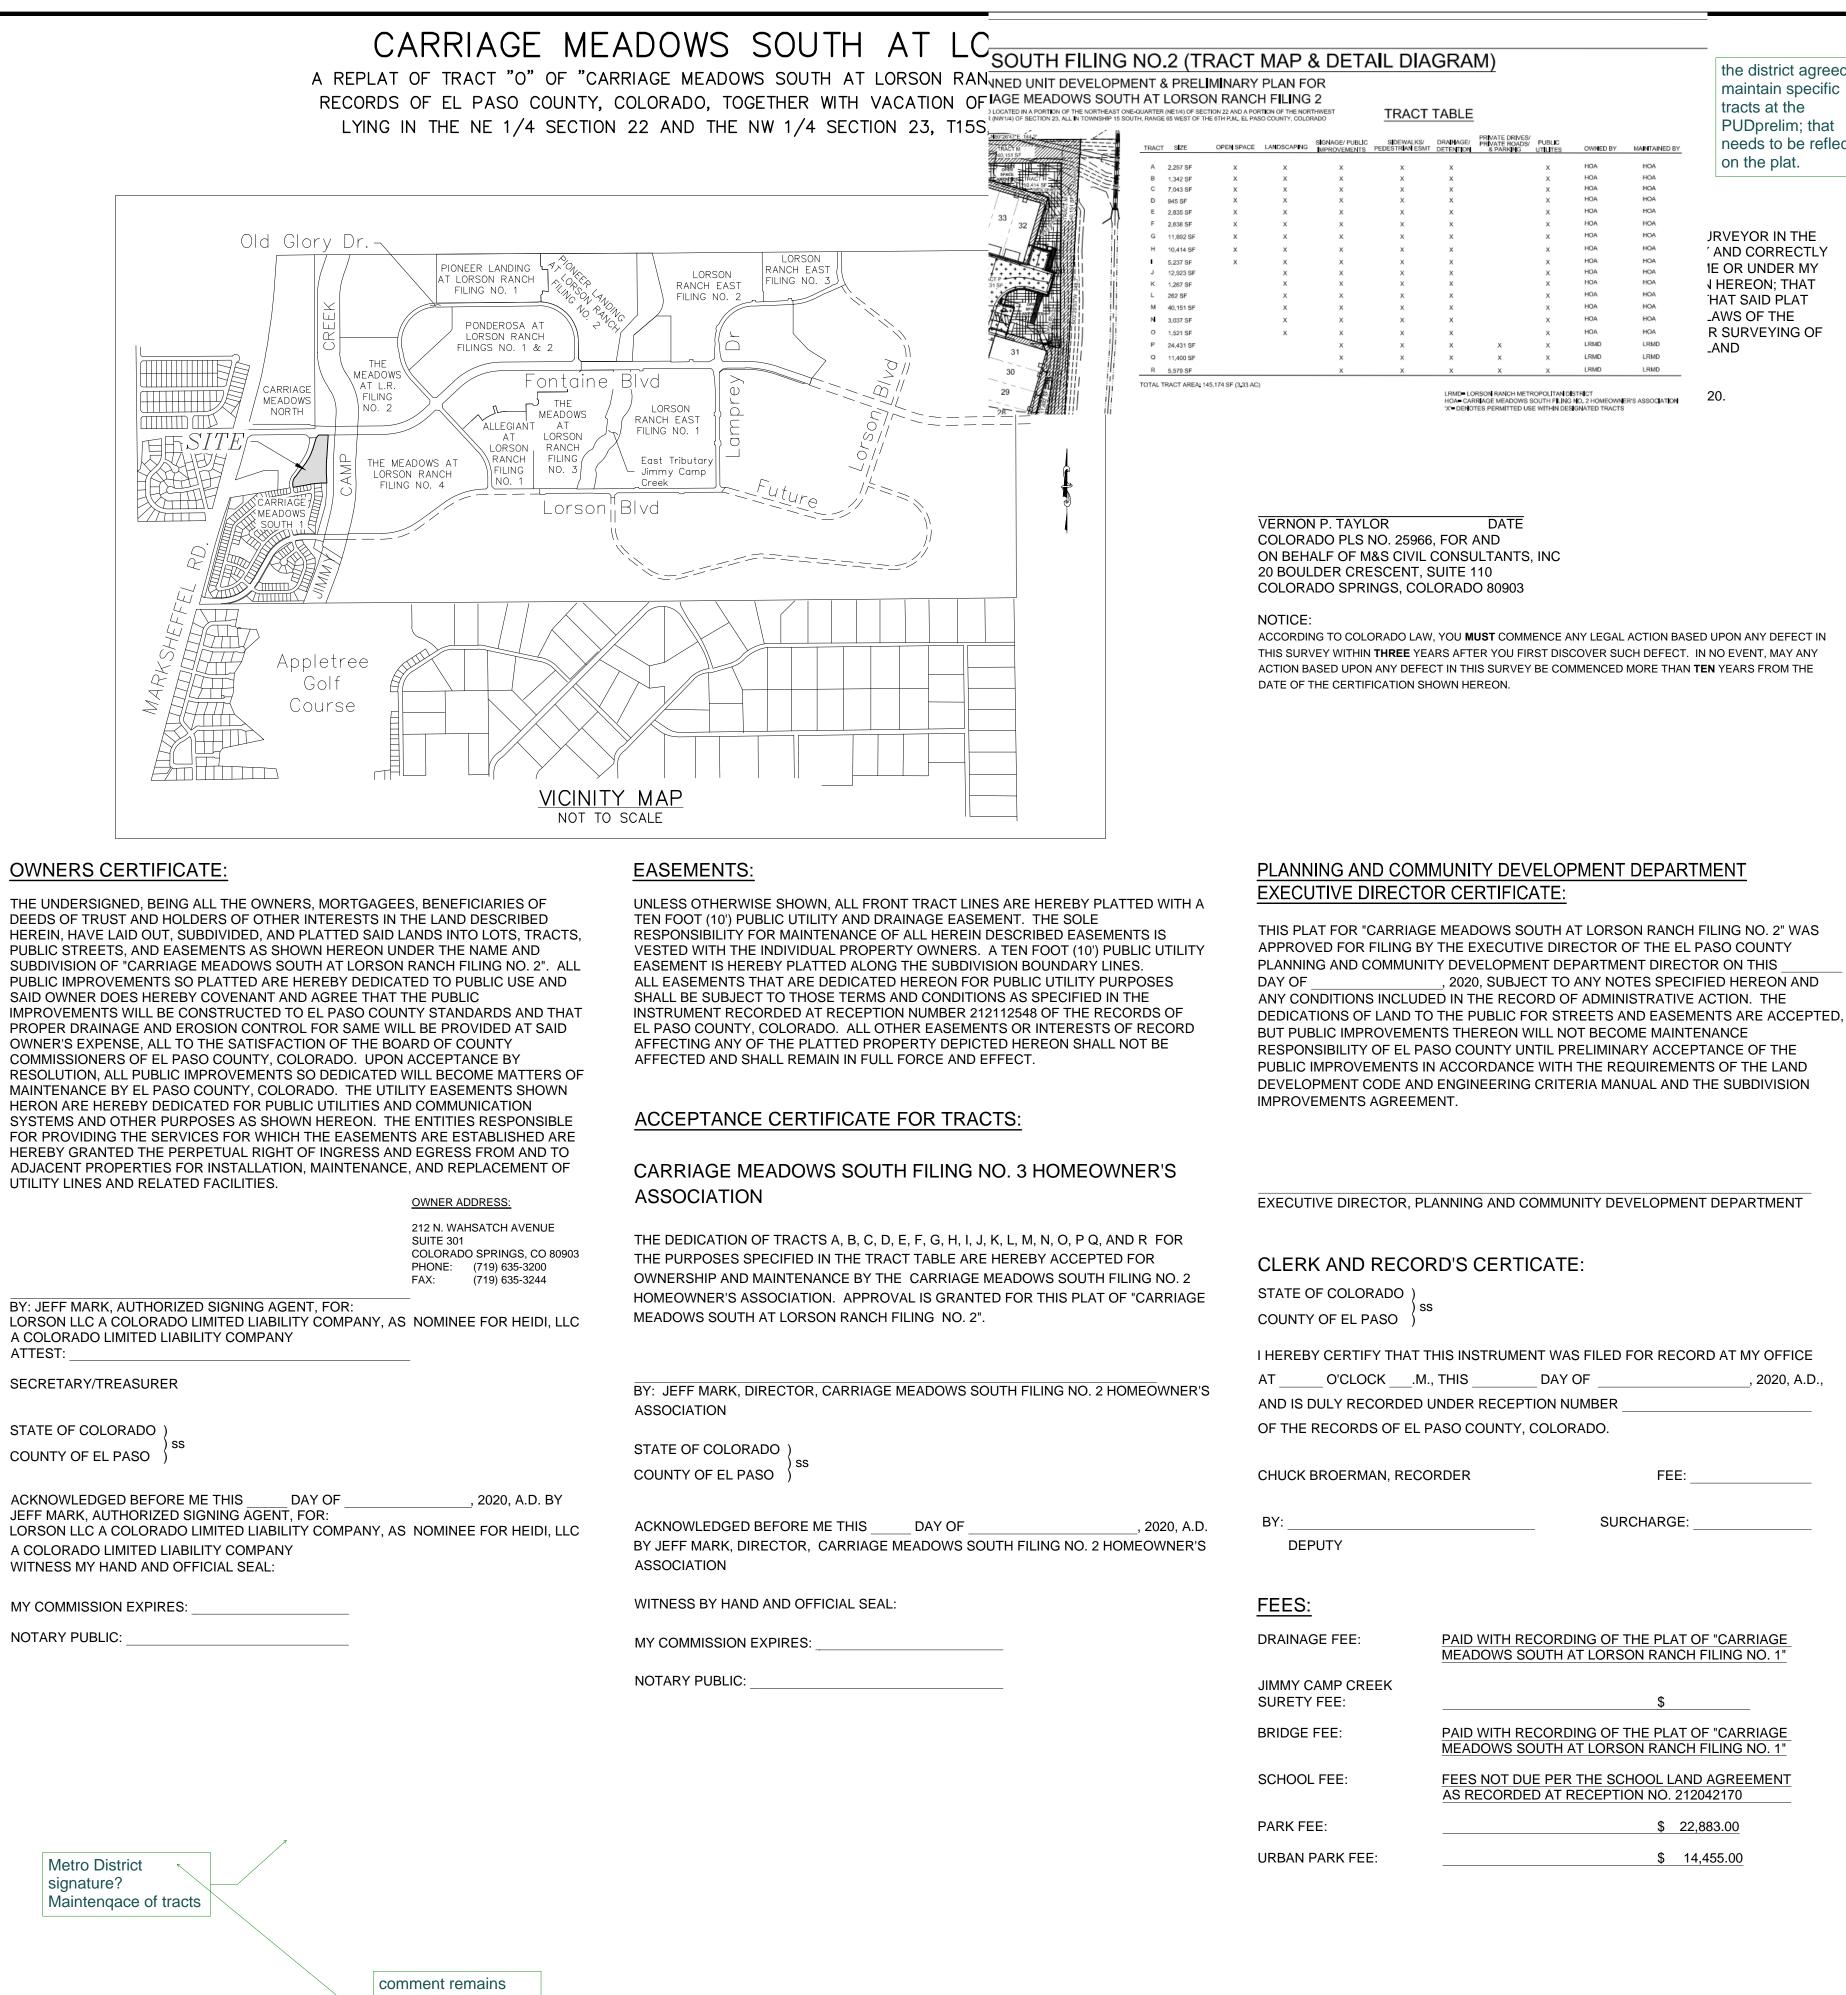

## KNOW ALL MEN BY THESE PRESENTS:

THAT LORSON LLC A COLORADO LIMITED LIABILITY COMPANY, AS NOMINEE FOR HEIDI, LLC A COLORADO LIMITED LIABILITY COMPANY, BEING THE OWNER OF THE FOLLOWING DESCRIBED TRACT OF LAND:

#### TO WIT:

TRACT O, "CARRIAGE MEADOWS SOUTH AT LORSON RANCH FILING NO. 1" AS RECORDED UNDER RECEPTION NO. 218714083 IN THE RECORDS OF EL PASO COUNTY, COLORADO, TOGETHER WITH A PORTION OF CARRIAGE MEADOWS DRIVE RIGHT-OF-WAY, BEING A PORTION OF THE NE 1/4 SECTION 22 AND THE NW 1/4 SECTION 23, T15S, R65W OF THE 6TH P.M., EL PASO COUNTY, COLORADO, MORE PARTICULARLY DESCRIBED AS FOLLOWS:

BEGINNING AT THE NORTHEAST CORNER OF SAID TRACT O, SAID POINT ALSO BEING A POINT ON THE SOUTHERLY RIGHT-OF-WAY LINE OF FONTAINE BOULEVARD:

THENCE ALONG THE WESTERLY LINE OF TRACT U, "CARRIAGE MEADOWS SOUTH AT LORSON RANCH FILING NO. 1" THE FOLLOWING THREE (3) COURSES:

(2) THENCE N89°26'47"E A DISTANCE OF 144.21 FEET TO THE POINT OF BEGINNING.

SAID PARCEL CONTAINS A CALCULATED AREA OF 236,952 SQUARE FEET (5.440 ACRES) OF LAND, MORE OR LESS.

### **OWNERS CERTIFICATE:**

UTILITY LINES AND RELATED FACILITIES.

BY: JEFF MARK, AUTHORIZED SIGNING AGENT, FOR: A COLORADO LIMITED LIABILITY COMPANY ATTEST:

SECRETARY/TREASURER

STATE OF COLORADO COUNTY OF EL PASO

ACKNOWLEDGED BEFORE ME THIS DAY OF JEFF MARK, AUTHORIZED SIGNING AGENT, FOR: A COLORADO LIMITED LIABILITY COMPANY WITNESS MY HAND AND OFFICIAL SEAL:

MY COMMISSION EXPIRES:

NOTARY PUBLIC:

Metro District signature? Maintengace of tracts

from review 1- not addressed

WNED BY MAINTAINED BY

the district agreed to maintain specific tracts at the PUDprelim; that needs to be reflected on the plat.

JRVEYOR IN THE ' AND CORRECTLY **IE OR UNDER MY I HEREON; THAT** HAT SAID PLAT LAWS OF THE R SURVEYING OF \_AND

# FEES NOT DUE PER THE SCHOOL LAND AGREEMENT

- \$ 22,883.00
- \$ 14,455.00

|             | \               |                           |                                                                                                                                                |  |  |  |  |
|-------------|-----------------|---------------------------|------------------------------------------------------------------------------------------------------------------------------------------------|--|--|--|--|
|             |                 |                           |                                                                                                                                                |  |  |  |  |
| TRACT TABLE |                 |                           |                                                                                                                                                |  |  |  |  |
| TRACT       | SIZE<br>(ACRES) | OWNERSHIP/<br>MAINTENANCE | USE                                                                                                                                            |  |  |  |  |
| A           | 0.052           | CMS2HOA CMS2HOA           | OPEN SPACE/LANDSCAPING/SIGNAGE/PUBLIC<br>IMPROVEMENT/SIDEWALKS/PEDESTRIAN<br>EASEMENTS/DRAINAGE/DETENTION/PUBLIC<br>UTILITIES                  |  |  |  |  |
| В           | 0.031           | CMS2HOA/CMS2HOA           | OPEN SPACE/LANDSCAPING/SIGNAGE/PUBLIC<br>IMPROVEMENT/SIDEWALKS/PEDESTRIAN<br>EASEMENTS/DRAINAGE/ DETENTION/PUBLIC<br>UTILITIES                 |  |  |  |  |
| С           | 0.162           | CMS2HOA/CMS2HOA           | OPEN SPACE/LANDSCAPING/SIGNAGE/PUBLIC<br>IMPROVEMENT/SIDEWALKS/PEDESTRIAN<br>EASEMENTS/DRAINAGE/ DETENTION/PUBLIC<br>UTILITIES                 |  |  |  |  |
| D           | 0.022           | CMS2HOA/CMS2HOA           | OPEN SPACE/LANDSCAPING/SIGNAGE/PUBLIC<br>IMPROVEMENT/SIDEWALKS/PEDESTRIAN<br>EASEMENTS/DRAINAGE/ DETENTION/PUBLIC<br>UTILITIES                 |  |  |  |  |
| E           | 0.065           | CMS2HOA/CMS2HOA           | OPEN SPACE/LANDSCAPING/SIGNAGE/PUBLIC<br>IMPROVEMENT/SIDEWALKS/PEDESTRIAN<br>EASEMENTS/DRAINAGE/ DETENTION/PUBLIC<br>UTILITIES                 |  |  |  |  |
| F           | 0.061           | CMS2HOA/CMS2HOA           | OPEN SPACE/LANDSCAPING/SIGNAGE/PUBLIC<br>IMPROVEMENT/SIDEWALKS/PEDESTRIAN<br>EASEMENTS/DRAINAGE/ DETENTION/PUBLIC<br>UTILITIES                 |  |  |  |  |
| G           | 0.273           | CMS2HOA/CMS2HOA           | OPEN SPACE/LANDSCAPING/SIGNAGE/PUBLIC<br>IMPROVEMENT/SIDEWALKS/PEDESTRIAN<br>EASEMENTS/DRAINAGE/ DETENTION/PUBLIC<br>UTILITIES                 |  |  |  |  |
| Н           | 0.239           | CMS2HOA/CMS2HOA           | OPEN SPACE/LANDSCAPING/SIGNAGE/PUBLIC<br>IMPROVEMENT/SIDEWALKS/PEDESTRIAN<br>EASEMENTS/DRAINAGE/ DETENTION/PUBLIC<br>UTILITIES                 |  |  |  |  |
| I           | 0.120           | CMS2HOA/CMS2HOA           | OPEN SPACE/LANDSCAPING/SIGNAGE/PUBLIC<br>IMPROVEMENT/SIDEWALKS/PEDESTRIAN<br>EASEMENTS/DRAINAGE/ DETENTION/PUBLIC<br>UTILITIES                 |  |  |  |  |
| J           | 0.297           | CMS2HOA/CMS2HOA           | LANDSCAPING/SIGNAGE/PUBLIC IMPROVEMENT/<br>SIDEWALKS/PEDESTRIAN EASEMENTS/DRAINAGE/<br>DETENTION/PUBLIC UTILITIES                              |  |  |  |  |
| К           | 0.029           | CMS2HOA/CMS2HOA           | LANDSCAPING/SIGNAGE/PUBLIC IMPROVEMENT/<br>SIDEWALKS/PEDESTRIAN EASEMENTS/DRAINAGE/<br>DETENTION/PUBLIC UTILITIES                              |  |  |  |  |
| L           | 0.006           | CMS2HOA/CMS2HOA           | LANDSCAPING/SIGNAGE/PUBLIC IMPROVEMENT/<br>SIDEWALKS/PEDESTRIAN EASEMENTS/DRAINAGE/<br>DETENTION/PUBLIC UTILITIES                              |  |  |  |  |
| М           | 0.922           | CMS2HOA/CMS2HOA           | LANDSCAPING/SIGNAGE/PUBLIC IMPROVEMENT/<br>SIDEWALKS/PEDESTRIAN EASEMENTS/DRAINAGE/<br>DETENTION/PUBLIC UTILITIES                              |  |  |  |  |
| Ν           | 0.070           | CMS2HOA/CMS2HOA           | LANDSCAPING/SIGNAGE/PUBLIC IMPROVEMENT/<br>SIDEWALKS/PEDESTRIAN EASEMENTS/DRAINAGE/<br>DETENTION/PUBLIC UTILITIES                              |  |  |  |  |
| 0           | 0.035           | CMS2HOA/CMS2HOA           | LANDSCAPING/SIGNAGE/PUBLIC IMPROVEMENT/<br>SIDEWALKS/PEDESTRIAN EASEMENTS/DRAINAGE/<br>DETENTION/PUBLIC UTILITIES                              |  |  |  |  |
| Ρ           | 0.561           | CMS2HOA/CMS2HOA           | SIGNAGE/PUBLIC IMPROVEMENT/SIDEWALKS/<br>PEDESTRIAN EASEMENTS/DRAINAGE/<br>DETENTION/PUBLIC UTILITIES/PRIVATE DRIVES/<br>PRIVATE ROADS/PARKING |  |  |  |  |
| Q           | 0.262           | CMS2HOA/CMS2HOA           | SIGNAGE/PUBLIC IMPROVEMENT/SIDEWALKS/<br>PEDESTRIAN EASEMENTS/DRAINAGE/<br>DETENTION/PUBLIC UTILITIES/PRIVATE DRIVES/<br>PRIVATE ROADS/PARKING |  |  |  |  |
| R           | 0.128           | CMS2HOA/CMS2HOA           | SIGNAGE/PUBLIC IMPROVEMENT/SIDEWALKS/<br>PEDESTRIAN EASEMENTS/DRAINAGE/<br>DETENTION/PUBLIC UTILITIES/PRIVATE DRIVES/<br>PRIVATE ROADS/PARKING |  |  |  |  |
| TOTAL       | 3.335           |                           |                                                                                                                                                |  |  |  |  |
| CMS2HOA :   | = CARRIAGE M    | EADOWS SOUTH FILING NC    | . 2 HOMEOWNER'S ASSOCIATION                                                                                                                    |  |  |  |  |

# CARRIAGE MEADOWS SOUTH AT LORSON RANCH FILING NO. 2

A REPLAT OF TRACT "O" OF "CARRIAGE MEADOWS SOUTH AT LORSON RANCH FILING NO. 1" UNDER RECEPTION NO. 218714083 OF THE RECORDS OF EL PASO COUNTY, COLORADO, TOGETHER WITH VACATION OF A PORTION OF CARRIAGE MEADOWS DRIVE RIGHT-OF-WAY. LYING IN THE NE 1/4 SECTION 22 AND THE NW 1/4 SECTION 23, T15S, R65WT OF THE 6TH P.M., EL PASO COUNTY, COLORADO