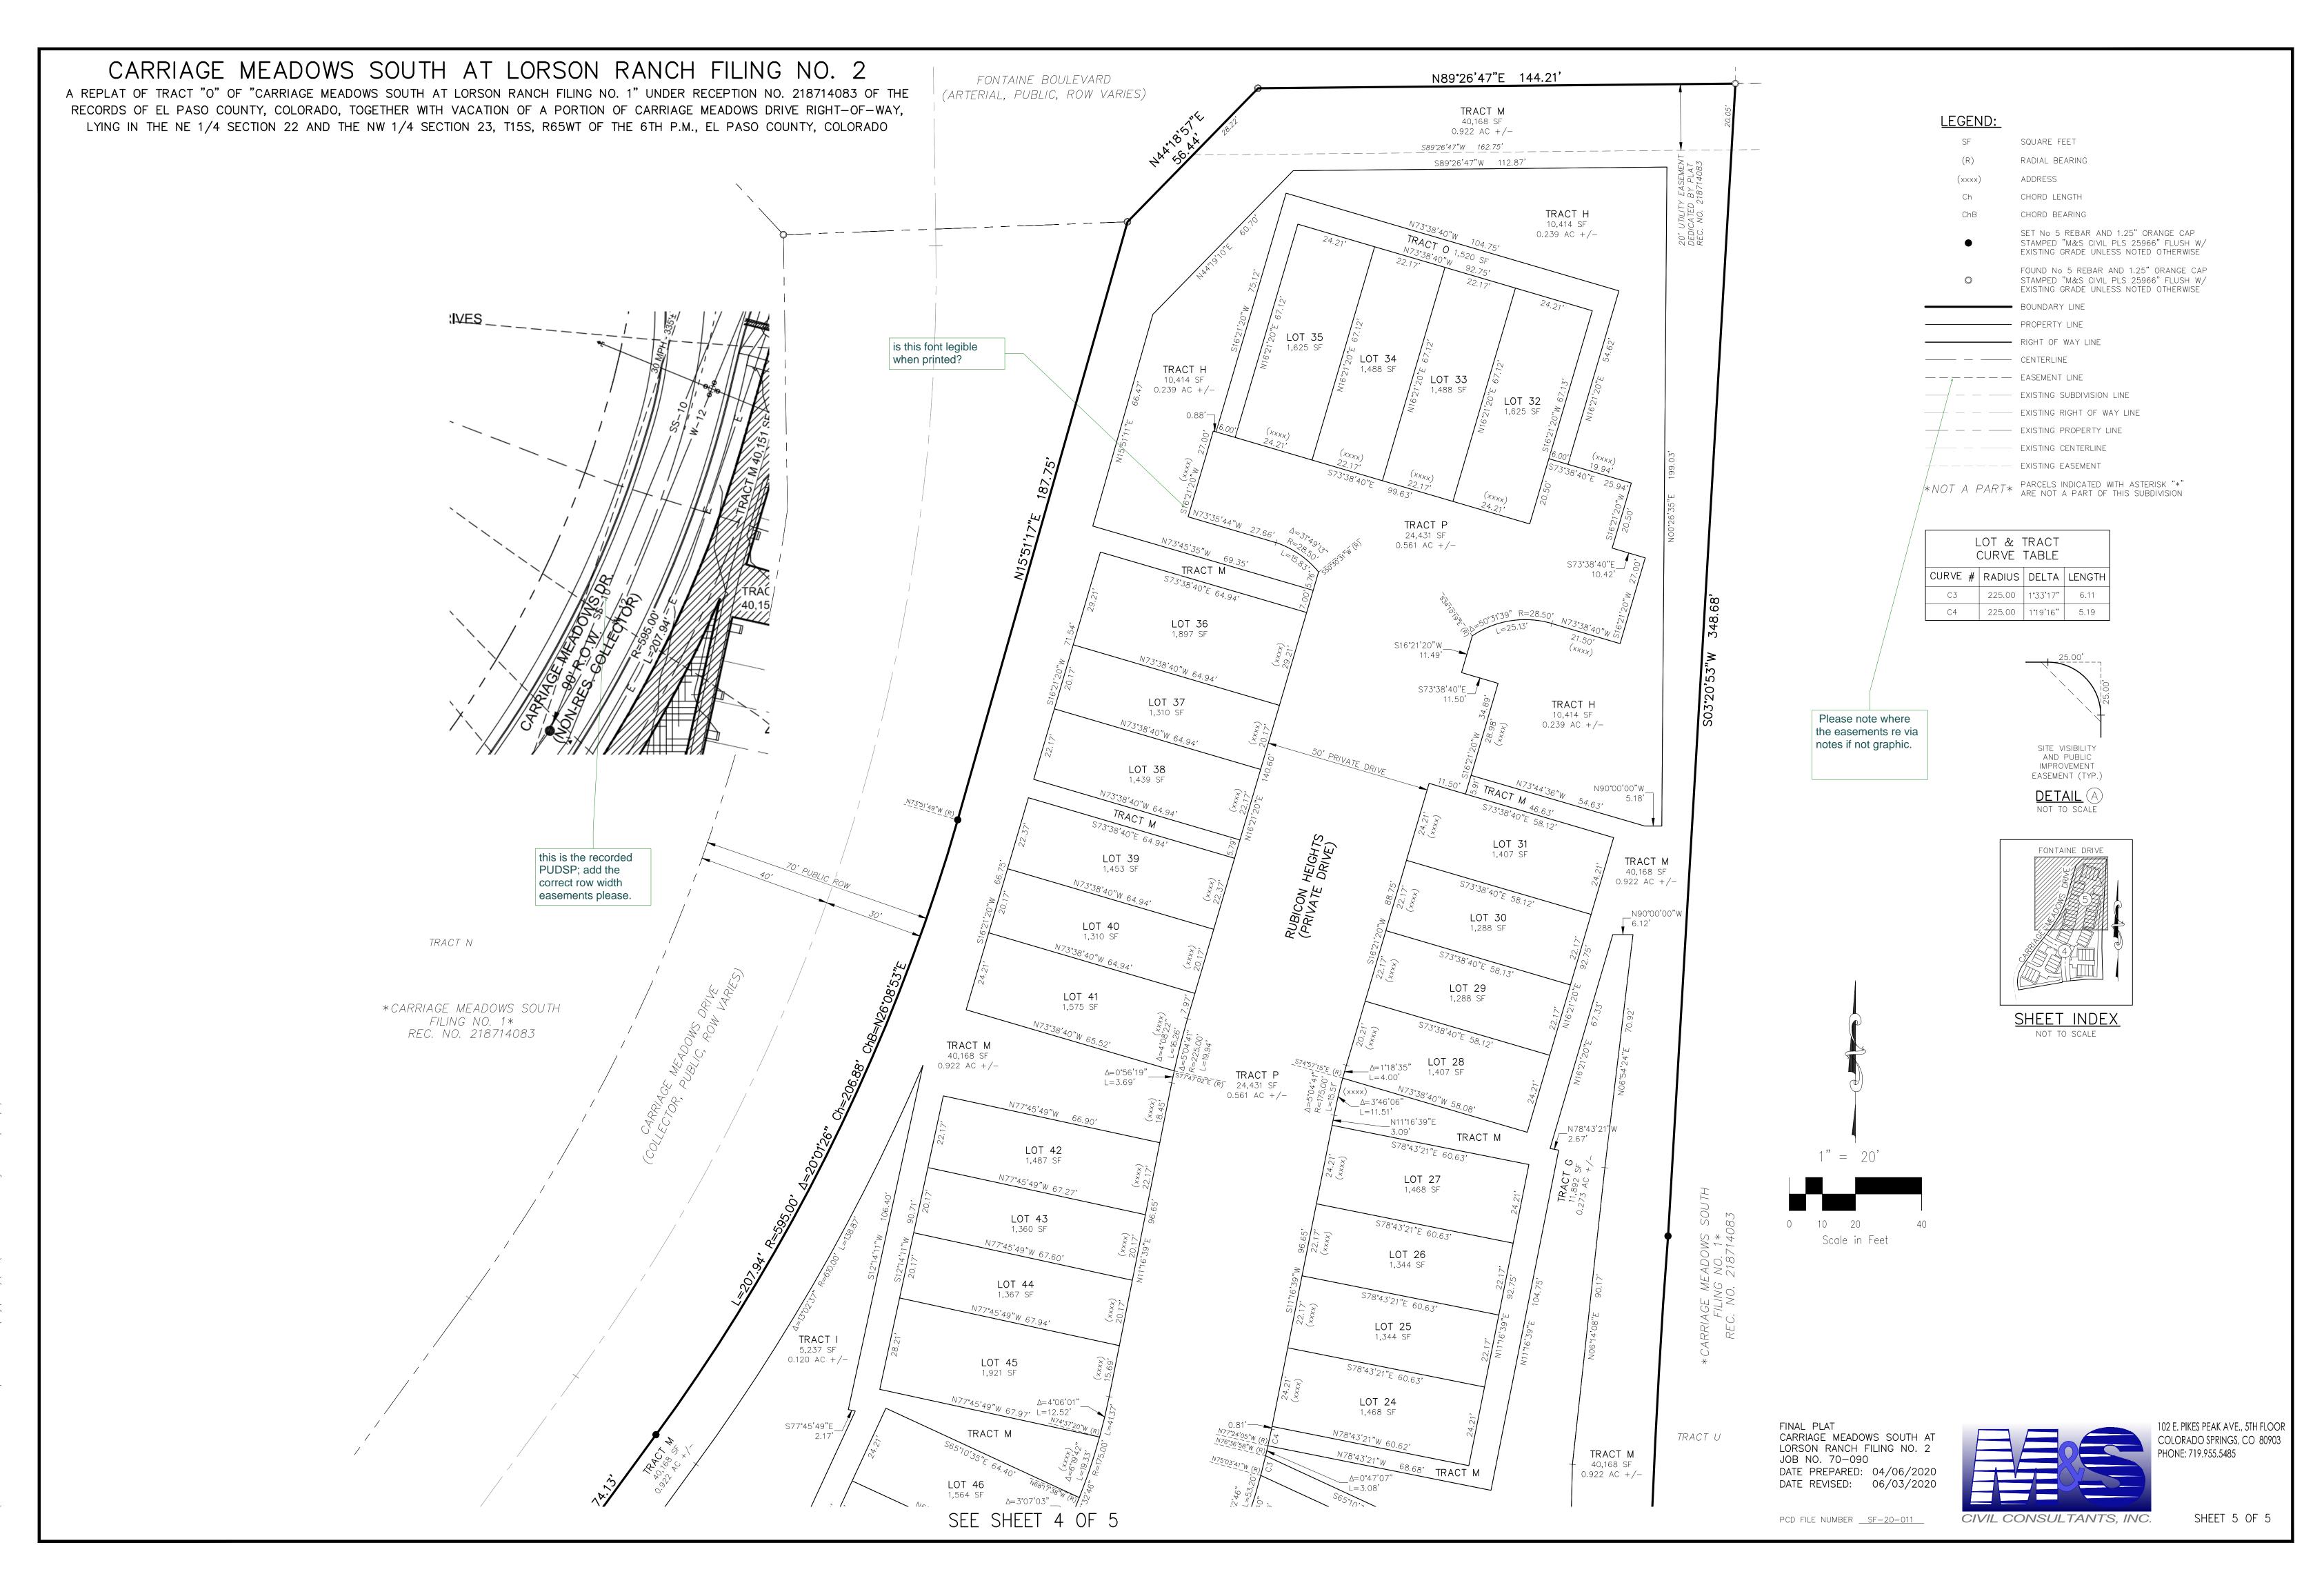

# CARRIAGE MEADOWS SOUTH AT LORSON RANCH FILING NO. 2

A REPLAT OF TRACT "O" OF "CARRIAGE MEADOWS SOUTH AT LORSON RANCH FILING NO. 1" UNDER RECEPTION NO. 218714083 OF THE RECORDS OF EL PASO COUNTY, COLORADO, TOGETHER WITH VACATION OF A PORTION OF CARRIAGE MEADOWS DRIVE RIGHT-OF-WAY. LYING IN THE NE 1/4 SECTION 22 AND THE NW 1/4 SECTION 23, T15S, R65WT OF THE 6TH P.M., EL PASO COUNTY, COLORADO

PCD FILE NUMBER <u>SF-20-011</u>