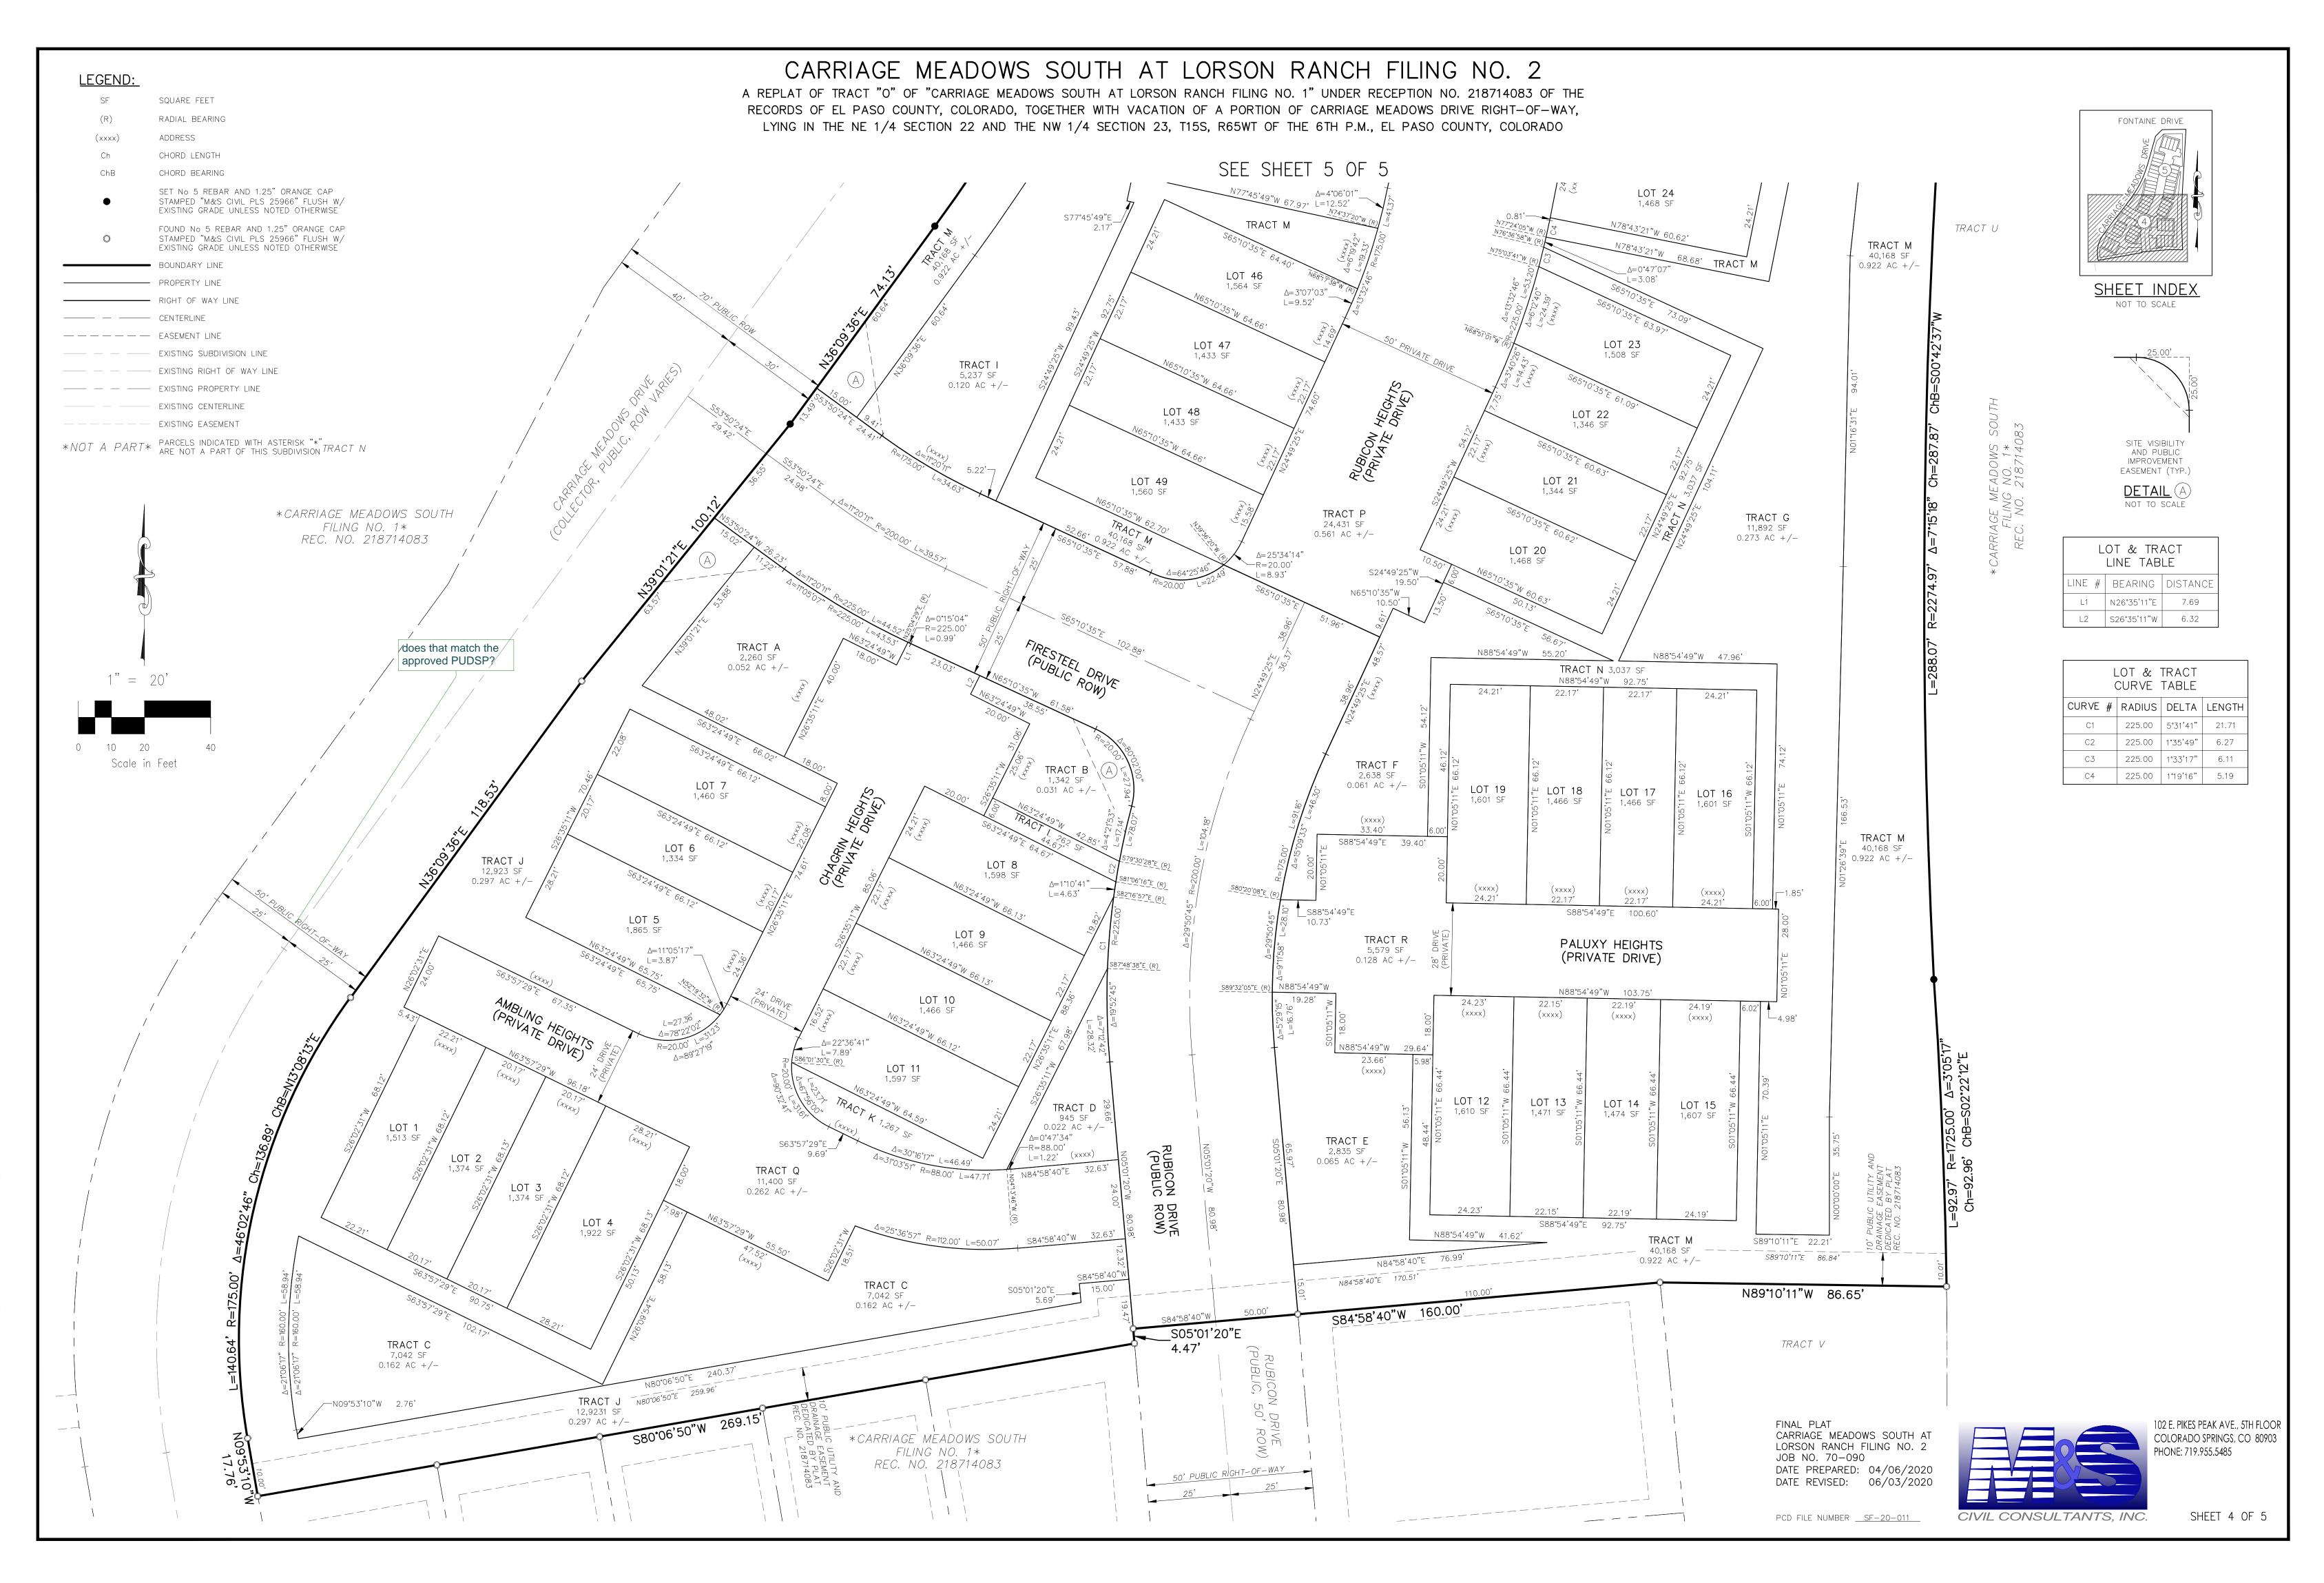

# FEES NOT DUE PER THE SCHOOL LAND AGREEMENT

- \$ 22,883.00
- \$ 14,455.00

|             | \               |                           |                                                                                                                                                |  |  |  |  |
|-------------|-----------------|---------------------------|------------------------------------------------------------------------------------------------------------------------------------------------|--|--|--|--|
|             |                 |                           |                                                                                                                                                |  |  |  |  |
| TRACT TABLE |                 |                           |                                                                                                                                                |  |  |  |  |
| TRACT       | SIZE<br>(ACRES) | OWNERSHIP/<br>MAINTENANCE | USE                                                                                                                                            |  |  |  |  |
| A           | 0.052           | CMS2HOA CMS2HOA           | OPEN SPACE/LANDSCAPING/SIGNAGE/PUBLIC<br>IMPROVEMENT/SIDEWALKS/PEDESTRIAN<br>EASEMENTS/DRAINAGE/DETENTION/PUBLIC<br>UTILITIES                  |  |  |  |  |
| В           | 0.031           | CMS2HOA/CMS2HOA           | OPEN SPACE/LANDSCAPING/SIGNAGE/PUBLIC<br>IMPROVEMENT/SIDEWALKS/PEDESTRIAN<br>EASEMENTS/DRAINAGE/ DETENTION/PUBLIC<br>UTILITIES                 |  |  |  |  |
| С           | 0.162           | CMS2HOA/CMS2HOA           | OPEN SPACE/LANDSCAPING/SIGNAGE/PUBLIC<br>IMPROVEMENT/SIDEWALKS/PEDESTRIAN<br>EASEMENTS/DRAINAGE/ DETENTION/PUBLIC<br>UTILITIES                 |  |  |  |  |
| D           | 0.022           | CMS2HOA/CMS2HOA           | OPEN SPACE/LANDSCAPING/SIGNAGE/PUBLIC<br>IMPROVEMENT/SIDEWALKS/PEDESTRIAN<br>EASEMENTS/DRAINAGE/ DETENTION/PUBLIC<br>UTILITIES                 |  |  |  |  |
| E           | 0.065           | CMS2HOA/CMS2HOA           | OPEN SPACE/LANDSCAPING/SIGNAGE/PUBLIC<br>IMPROVEMENT/SIDEWALKS/PEDESTRIAN<br>EASEMENTS/DRAINAGE/ DETENTION/PUBLIC<br>UTILITIES                 |  |  |  |  |
| F           | 0.061           | CMS2HOA/CMS2HOA           | OPEN SPACE/LANDSCAPING/SIGNAGE/PUBLIC<br>IMPROVEMENT/SIDEWALKS/PEDESTRIAN<br>EASEMENTS/DRAINAGE/ DETENTION/PUBLIC<br>UTILITIES                 |  |  |  |  |
| G           | 0.273           | CMS2HOA/CMS2HOA           | OPEN SPACE/LANDSCAPING/SIGNAGE/PUBLIC<br>IMPROVEMENT/SIDEWALKS/PEDESTRIAN<br>EASEMENTS/DRAINAGE/ DETENTION/PUBLIC<br>UTILITIES                 |  |  |  |  |
| Н           | 0.239           | CMS2HOA/CMS2HOA           | OPEN SPACE/LANDSCAPING/SIGNAGE/PUBLIC<br>IMPROVEMENT/SIDEWALKS/PEDESTRIAN<br>EASEMENTS/DRAINAGE/ DETENTION/PUBLIC<br>UTILITIES                 |  |  |  |  |
| I           | 0.120           | CMS2HOA/CMS2HOA           | OPEN SPACE/LANDSCAPING/SIGNAGE/PUBLIC<br>IMPROVEMENT/SIDEWALKS/PEDESTRIAN<br>EASEMENTS/DRAINAGE/ DETENTION/PUBLIC<br>UTILITIES                 |  |  |  |  |
| J           | 0.297           | CMS2HOA/CMS2HOA           | LANDSCAPING/SIGNAGE/PUBLIC IMPROVEMENT/<br>SIDEWALKS/PEDESTRIAN EASEMENTS/DRAINAGE/<br>DETENTION/PUBLIC UTILITIES                              |  |  |  |  |
| К           | 0.029           | CMS2HOA/CMS2HOA           | LANDSCAPING/SIGNAGE/PUBLIC IMPROVEMENT/<br>SIDEWALKS/PEDESTRIAN EASEMENTS/DRAINAGE/<br>DETENTION/PUBLIC UTILITIES                              |  |  |  |  |
| L           | 0.006           | CMS2HOA/CMS2HOA           | LANDSCAPING/SIGNAGE/PUBLIC IMPROVEMENT/<br>SIDEWALKS/PEDESTRIAN EASEMENTS/DRAINAGE/<br>DETENTION/PUBLIC UTILITIES                              |  |  |  |  |
| М           | 0.922           | CMS2HOA/CMS2HOA           | LANDSCAPING/SIGNAGE/PUBLIC IMPROVEMENT/<br>SIDEWALKS/PEDESTRIAN EASEMENTS/DRAINAGE/<br>DETENTION/PUBLIC UTILITIES                              |  |  |  |  |
| Ν           | 0.070           | CMS2HOA/CMS2HOA           | LANDSCAPING/SIGNAGE/PUBLIC IMPROVEMENT/<br>SIDEWALKS/PEDESTRIAN EASEMENTS/DRAINAGE/<br>DETENTION/PUBLIC UTILITIES                              |  |  |  |  |
| 0           | 0.035           | CMS2HOA/CMS2HOA           | LANDSCAPING/SIGNAGE/PUBLIC IMPROVEMENT/<br>SIDEWALKS/PEDESTRIAN EASEMENTS/DRAINAGE/<br>DETENTION/PUBLIC UTILITIES                              |  |  |  |  |
| Ρ           | 0.561           | CMS2HOA/CMS2HOA           | SIGNAGE/PUBLIC IMPROVEMENT/SIDEWALKS/<br>PEDESTRIAN EASEMENTS/DRAINAGE/<br>DETENTION/PUBLIC UTILITIES/PRIVATE DRIVES/<br>PRIVATE ROADS/PARKING |  |  |  |  |
| Q           | 0.262           | CMS2HOA/CMS2HOA           | SIGNAGE/PUBLIC IMPROVEMENT/SIDEWALKS/<br>PEDESTRIAN EASEMENTS/DRAINAGE/<br>DETENTION/PUBLIC UTILITIES/PRIVATE DRIVES/<br>PRIVATE ROADS/PARKING |  |  |  |  |
| R           | 0.128           | CMS2HOA/CMS2HOA           | SIGNAGE/PUBLIC IMPROVEMENT/SIDEWALKS/<br>PEDESTRIAN EASEMENTS/DRAINAGE/<br>DETENTION/PUBLIC UTILITIES/PRIVATE DRIVES/<br>PRIVATE ROADS/PARKING |  |  |  |  |
| TOTAL       | 3.335           |                           |                                                                                                                                                |  |  |  |  |
| CMS2HOA :   | = CARRIAGE M    | EADOWS SOUTH FILING NC    | . 2 HOMEOWNER'S ASSOCIATION                                                                                                                    |  |  |  |  |

SUMMARY:

| 49 LOTS                  | 1.681 ACRES | 30.92%  |
|--------------------------|-------------|---------|
| PUBLIC ROW               | 0.424 ACRES | 7.80%   |
| 18 TRACTS:               |             |         |
| 6 STANDARD               | 1.359 ACRES | 24.97%  |
| 9 OPEN SPACE             | 1.025 ACRES | 18.83%  |
| <b>3 PRIVATE STREETS</b> | 0.951 ACRES | 17.48%  |
| TOTAL                    | 5.440 ACRES | 100.00% |
|                          |             |         |

# CARRIAGE MEADOWS SOUTH AT LORSON RANCH FILING NO. 2

A REPLAT OF TRACT "O" OF "CARRIAGE MEADOWS SOUTH AT LORSON RANCH FILING NO. 1" UNDER RECEPTION NO. 218714083 OF THE RECORDS OF EL PASO COUNTY, COLORADO, TOGETHER WITH VACATION OF A PORTION OF CARRIAGE MEADOWS DRIVE RIGHT-OF-WAY. LYING IN THE NE 1/4 SECTION 22 AND THE NW 1/4 SECTION 23, T15S, R65WT OF THE 6TH P.M., EL PASO COUNTY, COLORADO