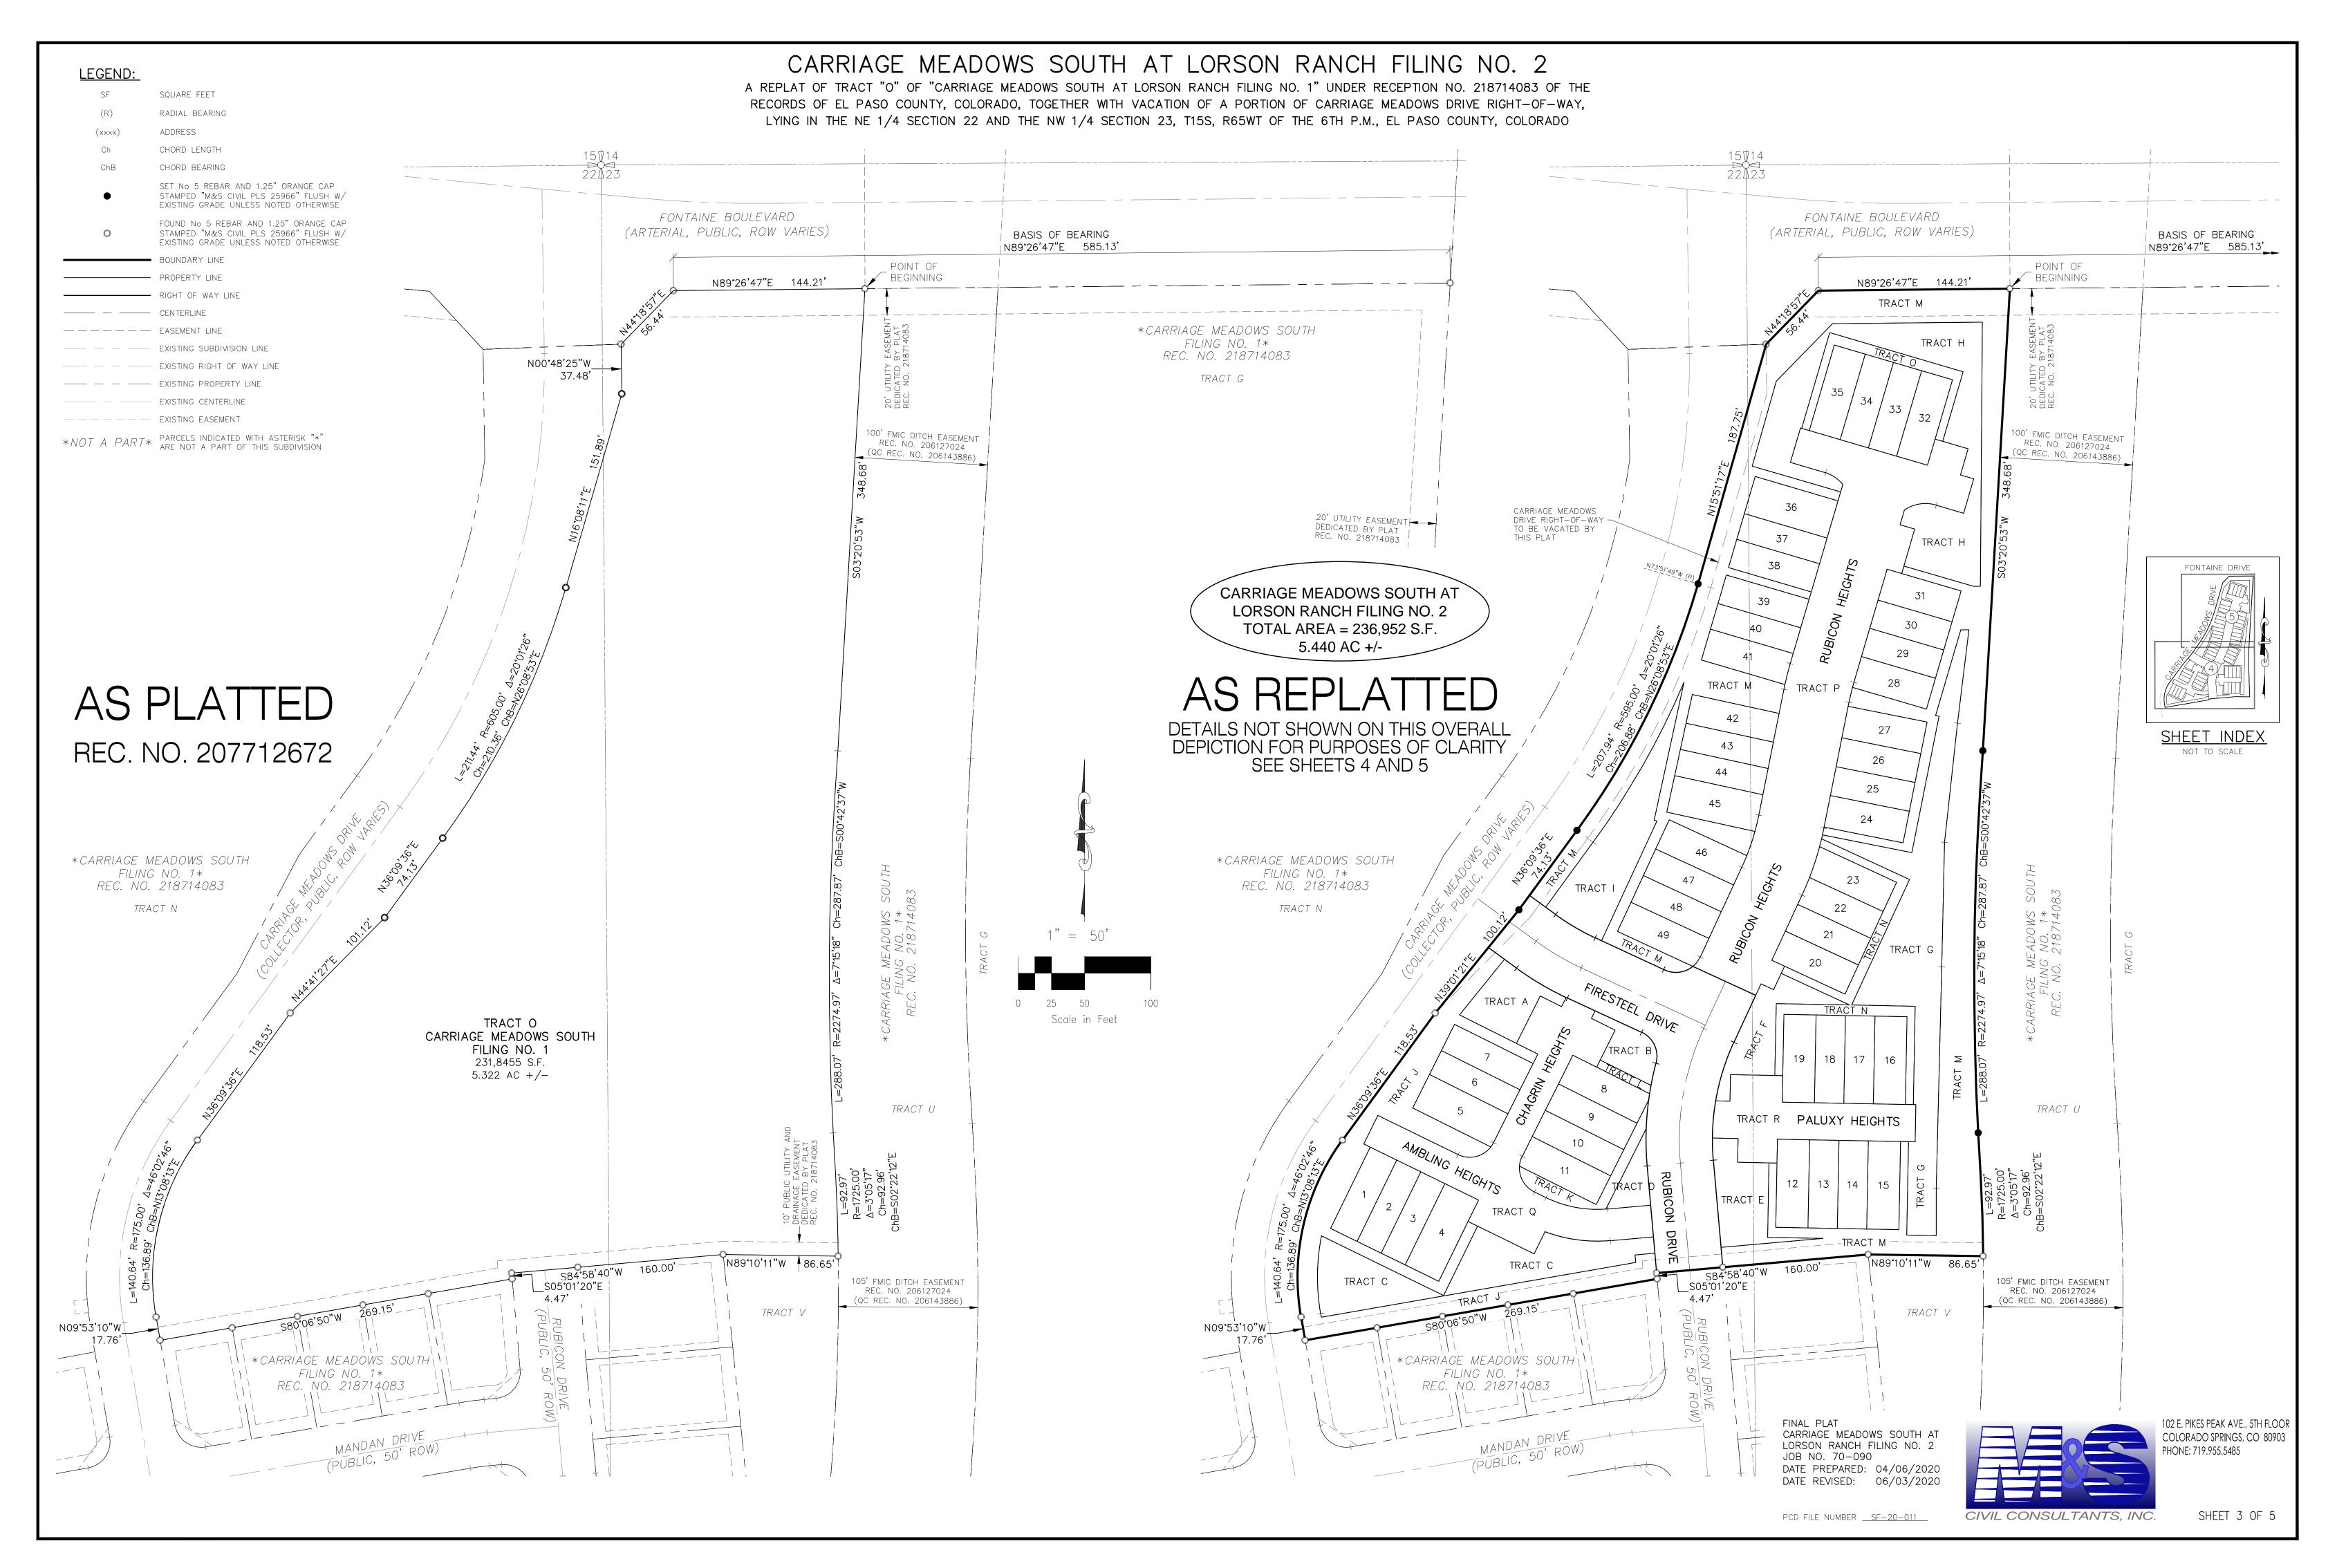

## KNOW ALL MEN BY THESE PRESENTS:

THAT LORSON LLC A COLORADO LIMITED LIABILITY COMPANY, AS NOMINEE FOR HEIDI, LLC A COLORADO LIMITED LIABILITY COMPANY, BEING THE OWNER OF THE FOLLOWING DESCRIBED TRACT OF LAND:

#### TO WIT:

TRACT O, "CARRIAGE MEADOWS SOUTH AT LORSON RANCH FILING NO. 1" AS RECORDED UNDER RECEPTION NO. 218714083 IN THE RECORDS OF EL PASO COUNTY, COLORADO, TOGETHER WITH A PORTION OF CARRIAGE MEADOWS DRIVE RIGHT-OF-WAY, BEING A PORTION OF THE NE 1/4 SECTION 22 AND THE NW 1/4 SECTION 23, T15S, R65W OF THE 6TH P.M., EL PASO COUNTY, COLORADO, MORE PARTICULARLY DESCRIBED AS FOLLOWS:

BEGINNING AT THE NORTHEAST CORNER OF SAID TRACT O, SAID POINT ALSO BEING A POINT ON THE SOUTHERLY RIGHT-OF-WAY LINE OF FONTAINE BOULEVARD:

THENCE ALONG THE WESTERLY LINE OF TRACT U, "CARRIAGE MEADOWS SOUTH AT LORSON RANCH FILING NO. 1" THE FOLLOWING THREE (3) COURSES:

- (1) THENCE S03°20'53"W A DISTANCE OF 348.68 FEET TO A POINT OF TANGENT; (2) THENCE 288.07 FEET ON THE ARC OF A CURVE TO THE LEFT, SAID CURVE HAVING A RADIUS OF 2,274.97 FEET, A CENTRAL ANGLE OF 7°15'18", A CHORD OF 287.87 FEET WHICH BEARS S00°42'37"W TO A POINT OF REVERSE CURVE;
- (3) THENCE 92.97 FEET ON THE ARC OF A CURVE TO THE RIGHT, SAID CURVE HAVING A RADIUS OF 1,725.00 FEET, A CENTRAL ANGLE OF 3°05'17", A CHORD OF 92.96 FEET WHICH BEARS S02°22'12"E TO THE NORTHEAST CORNER OF TRACT V, "CARRIAGE MEADOWS SOUTH AT LORSON RANCH FILING NO. 1";

THENCE N89°10'11"W ALONG SAID NORTH LINE, 86.65 FEET TO THE NORTHEAST CORNER OF LOT 103, "CARRIAGE MEADOWS SOUTH AT LORSON RANCH FILING NO. 1"; THENCE S84°58'40"W ALONG SAID NORTH LINE AND THE NORTH LINE OF RUBICON DRIVE, 160.0 FEET TO THE WEST RIGHT-OF-WAY LINE OF RUBICON DRIVE; THENCE S05°01'20"E ALONG SAID RIGHT-OF-WAY LINE LINE, 4.47 FEET TO THE NORTHEAST CORNER OF LOT 102, "CARRIAGE MEADOWS SOUTH AT LORSON RANCH FILING NO. 1";

THENCE S80°06'50"W ALONG THE NORTH LINE OF LOTS 102 THROUGH 98, A DISTANCE OF 269.15 FEET TO THE EAST RIGHT-OF-WAY LINE OF CARRIAGE MEADOWS DRIVE;

THENCE ALONG SAID RIGHT-OF-WAY LINE THE FOLLOWING THREE (3) COURSES:

- (1) THENCE N09°53'10"W A DISTANCE OF 17.76 FEET TO A POINT OF CURVE;
- (2) THENCE 140.64 FEET ON THE ARC OF A CURVE TO THE RIGHT, SAID CURVE HAVING A RADIUS OF 175.00 FEET, A CENTRAL ANGLE OF 46°02'46", A CHORD OF 136.89 FEET WHICH BEARS N13°08'13"E TO A POINT OF TANGENT; (3) THENCE N36°09'36"E ALONG SAID TANGENT 118.53 FEET;

THENCE N39°01'21"E, A DISTANCE OF 100.12 FEET;

THENCE N36°09'36"E, A DISTANCE OF 74.13 FEET TO A POINT OF CURVE; THENCE 207.94 FEET ON THE ARC OF A CURVE TO THE LEFT, SAID CURVE HAVING A RADIUS OF 595.00 FEET, A CENTRAL ANGLE OF 20°01'26", A CHORD OF 206.88 FEET WHICH BEARS N26°08'53"E;

THENCE N15°51'17"E, NON-TANGENT TO THE PREVIOUS COURSE, 187.75 FEET TO A POINT ON THE SOUTHERLY RIGHT-OF-WAY OF FONTAINE BOULEVARD;

THENCE ALONG SAID RIGHT-OF-WAY LINE THE FOLLOWING TWO (2) COURSES: THENCE N44°18'57"E A DISTANCE OF 56.44 FEET;

(2) THENCE N89°26'47"E A DISTANCE OF 144.21 FEET TO THE POINT OF BEGINNING.

SAID PARCEL CONTAINS A CALCULATED AREA OF 236,952 SQUARE FEET (5.440 ACRES) OF LAND, MORE OR LESS.

# CARRIAGE MEADOWS SOUTH AT LORSON RANCH FILING NO. 2

A REPLAT OF TRACT "O" OF "CARRIAGE MEADOWS SOUTH AT LORSON RANCH FILING NO. 1" UNDER RECEPTION NO. 218714083 OF THE RECORDS OF EL PASO COUNTY, COLORADO, TOGETHER WITH VACATION OF A PORTION OF CARRIAGE MEADOWS DRIVE RIGHT-OF-WAY. LYING IN THE NE 1/4 SECTION 22 AND THE NW 1/4 SECTION 23, T15S, R65WT OF THE 6TH P.M., EL PASO COUNTY, COLORADO