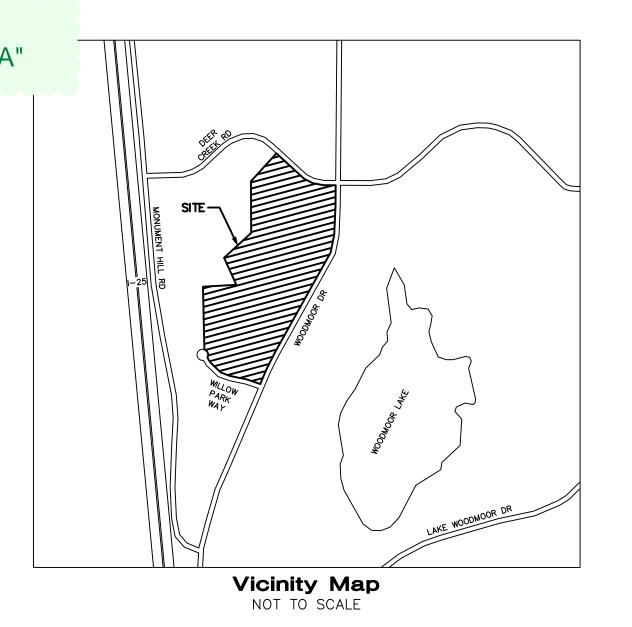

|        |                                                                                                                                                          |

# PLACE SUBDIVISION - REP

OTS 1 & 2, PATRIOT PLACE, LOCATED IN THE SOUTHWEST QUARTER OF SECTI TOWNSHIP 11 SOUTH, RANGE 67 WEST OF THE 6TH P.M., COUNTY OF EL PASO, STATE OF COLORADO

SHEET 1 OF 2





Please add the following note(s): -All property owners are responsible for maintaining proper storm water drainage in and through their property. Public drainage easements as specifically noted on the plat shall be maintained by the individual lot owners unless otherwise

## Please add all of the previous plat notes shown on the current plat (from 1993) in addition to the following: -add reference to the covenants

## Please add the following plat notes:

#### Environmental: Developer shall comply with federal and state laws, regulations, ordinances, review and permit requirements, and other agency requirements, if any, of applicable agencies including, but not limited to, the Colorado Division of Wildlife, Colorado Department o Transportation, U.S. Army Corps of Engineers and the U.S. F