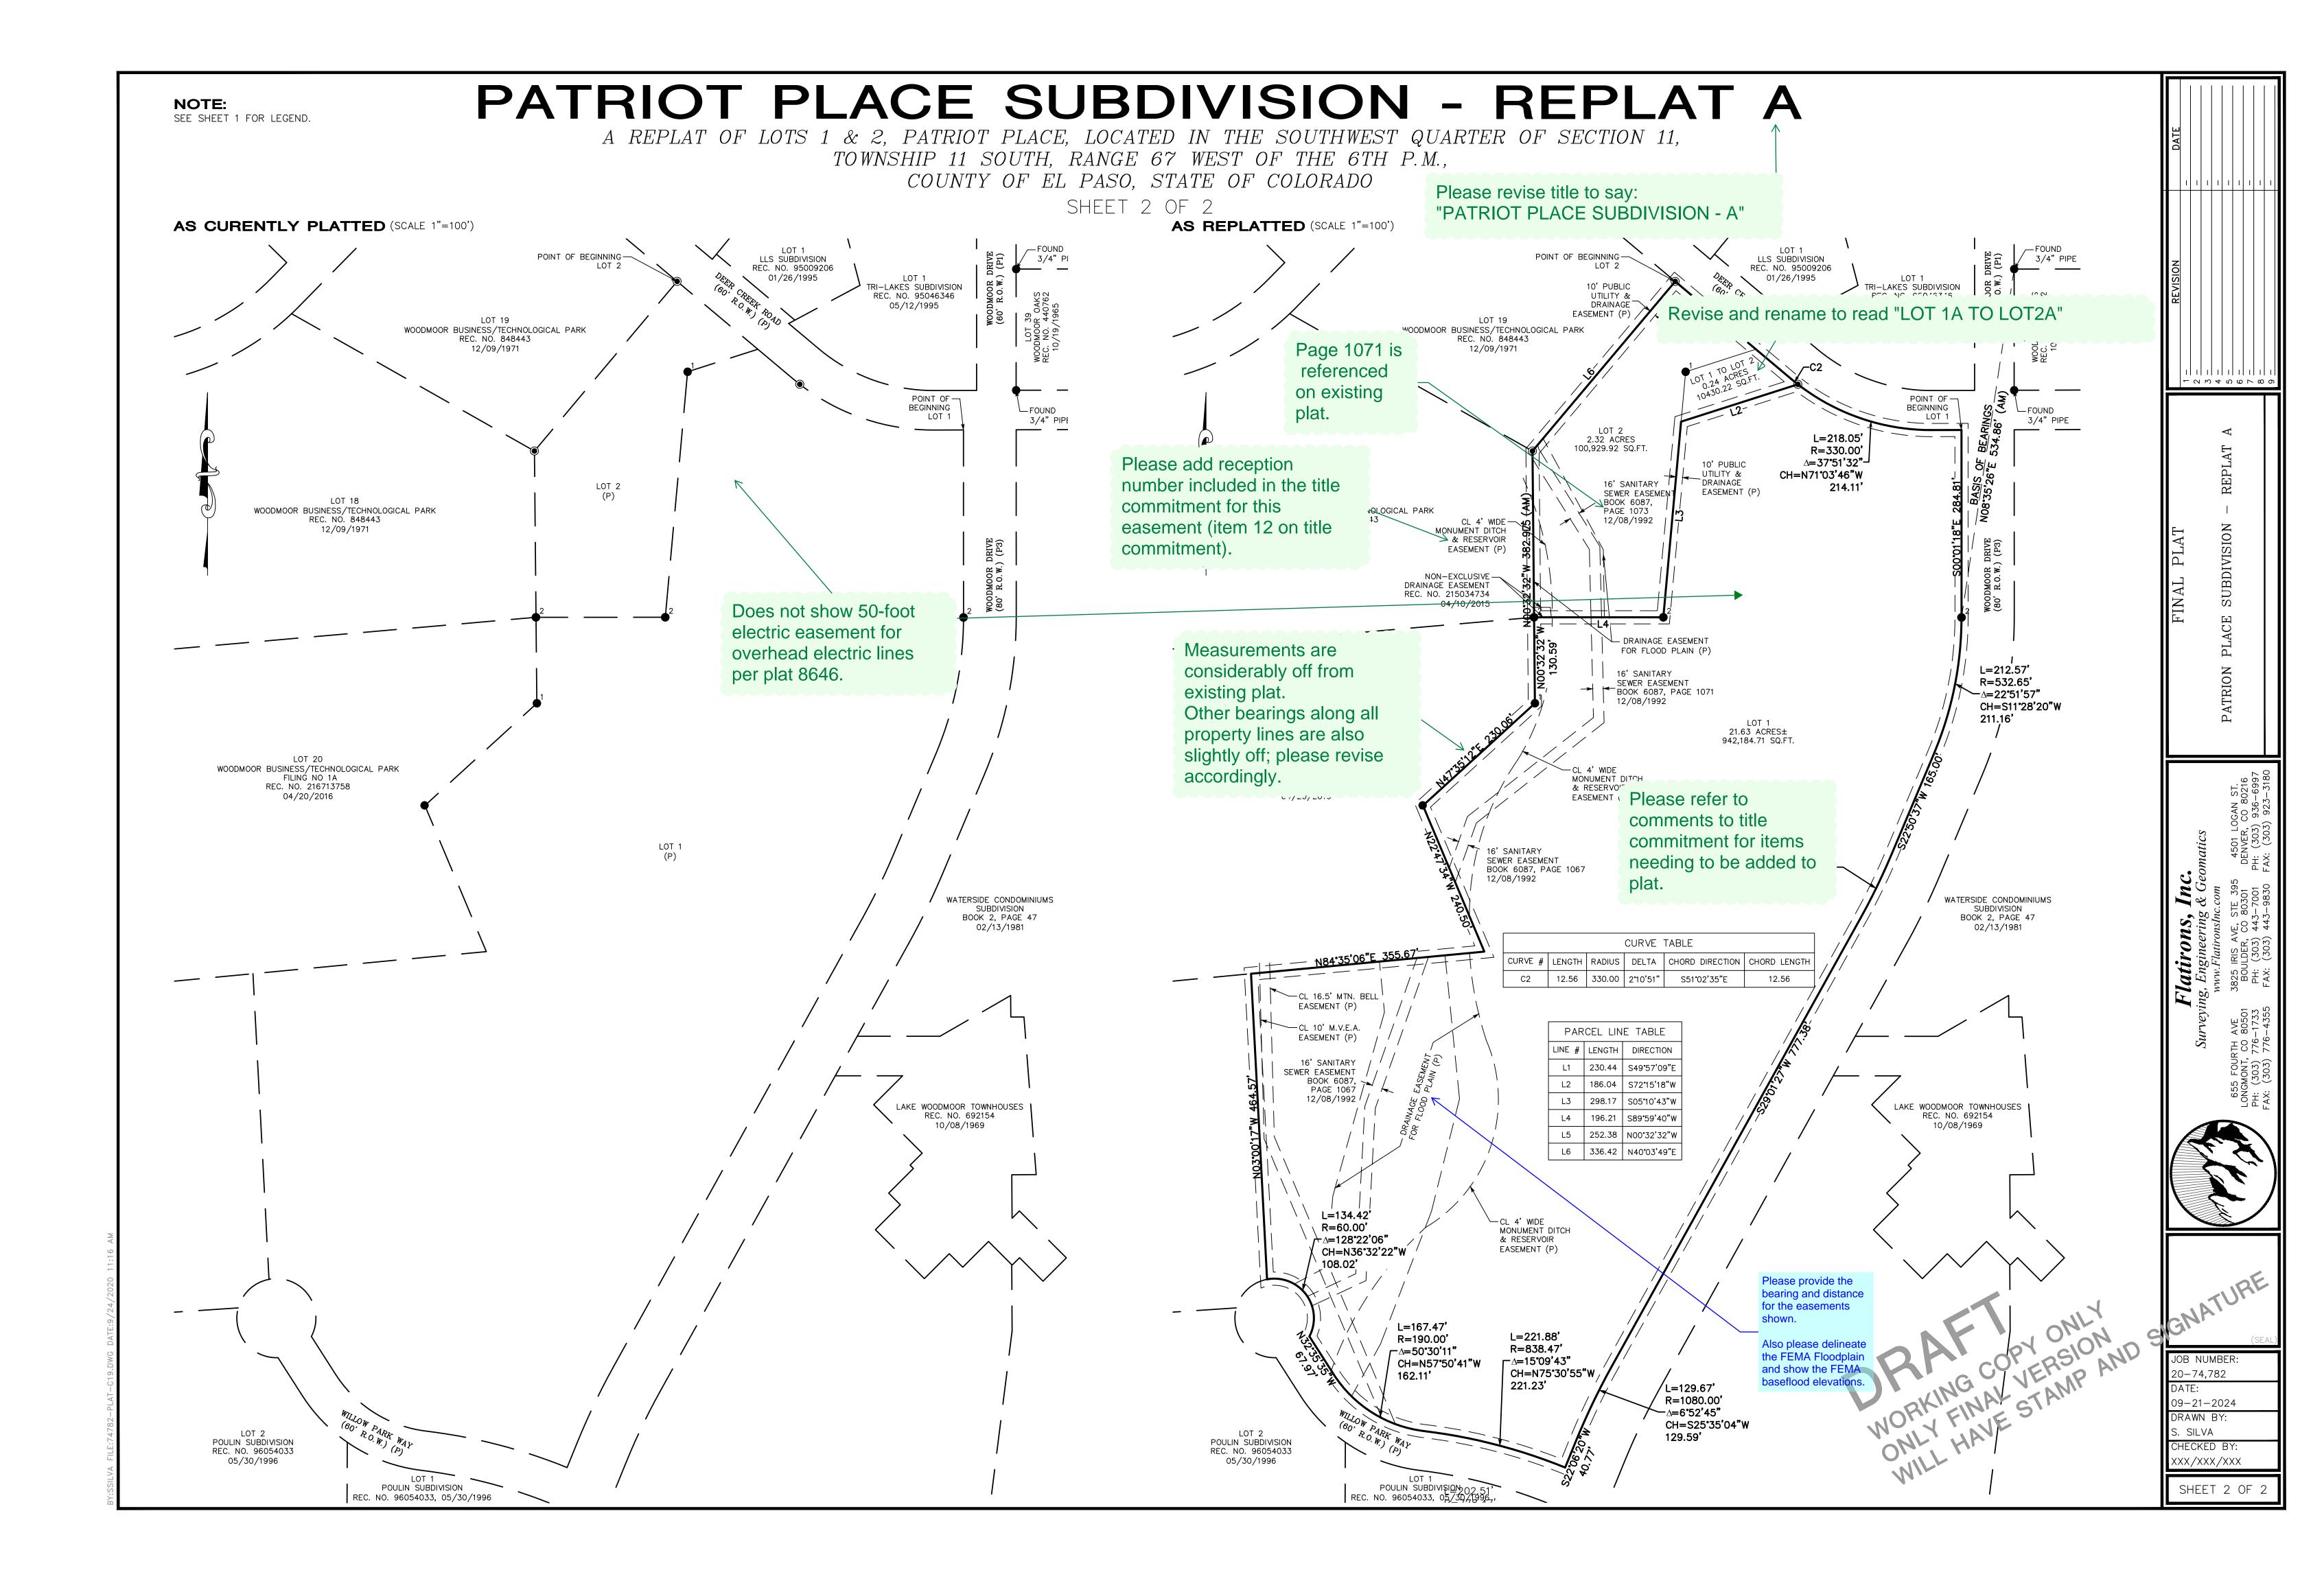

# PLACE SUBDIVISION - REP

OTS 1 & 2, PATRIOT PLACE, LOCATED IN THE SOUTHWEST QUARTER OF SECTI TOWNSHIP 11 SOUTH, RANGE 67 WEST OF THE 6TH P.M., COUNTY OF EL PASO, STATE OF COLORADO

SHEET 1 OF 2

Please add the following note(s): -All property owners are responsible for maintaining proper storm water drainage in and through their property. Public drainage easements as specifically noted on the plat shall be maintained by the individual lot owners unless otherwise

## Please add all of the previous plat notes shown on the current plat (from 1993) in addition to the following: -add reference to the covenants

## Please add the following plat notes:

#### Environmental: Developer shall comply with federal and state laws, regulations, ordinances, review and permit requirements, and other agency requirements, if any, of applicable agencies including, but not limited to, the Colorado Division of Wildlife, Colorado Department o Transportation, U.S. Army Corps of Engineers and the U.S. Fish and Wildlife Service regarding the Endangered Species Act, particularly as it relates to the listed species (e.g., Preble's Meadow Jumping Mouse).

#### Addresses:

The addresses exhibited on this plat are for informational purposes only. They are not the legal description and are subject to change.

Access: No driveway shall be established unless an access permit has been granted by El Paso County.

#### Floodplain:

No structures or fences are permitted within designated "Floodplain" or "Park and Open Space" areas. (Modification of this note may be allowed if the plan approved by the Floodplain Administrator, provided this creates no conflict with approved plans or conditions.) This property is located within a designated

FEMA Floodplain as determined by the Flood Insurance Rate Map, Community Map Number \_\_\_\_\_, effective date

(modification when LOMR has been approved) and as amended by the FEMA approved Letter of Map Revision (LOMR) case number \_\_\_\_\_ dated \_\_\_\_\_. No structures are permitted within the

designated Floodplain areas. (Modification of this note may be allowed if the intent is to allow construction of structures through the Floodplain Development Permit Process- example: retaining wall in excess of 4 feet is a structure)

### Road Impact Fee

The Subdivider(s) agrees on behalf of him/herself and any developer or builder successors and assignees that Subdivider and/or said successors and assigns shall be required to pay traffic impact fees in accordance with the El Paso County Road Impact Fee Program Resolution (Resolution No. 16-454), or any amendments thereto, at or prior to the time of building permit submittals. The fee obligation, if not paid at final plat recording, shall be documented on all sales documents and on plat notes to ensure that a title search would find the fee obligation before sale of the property.