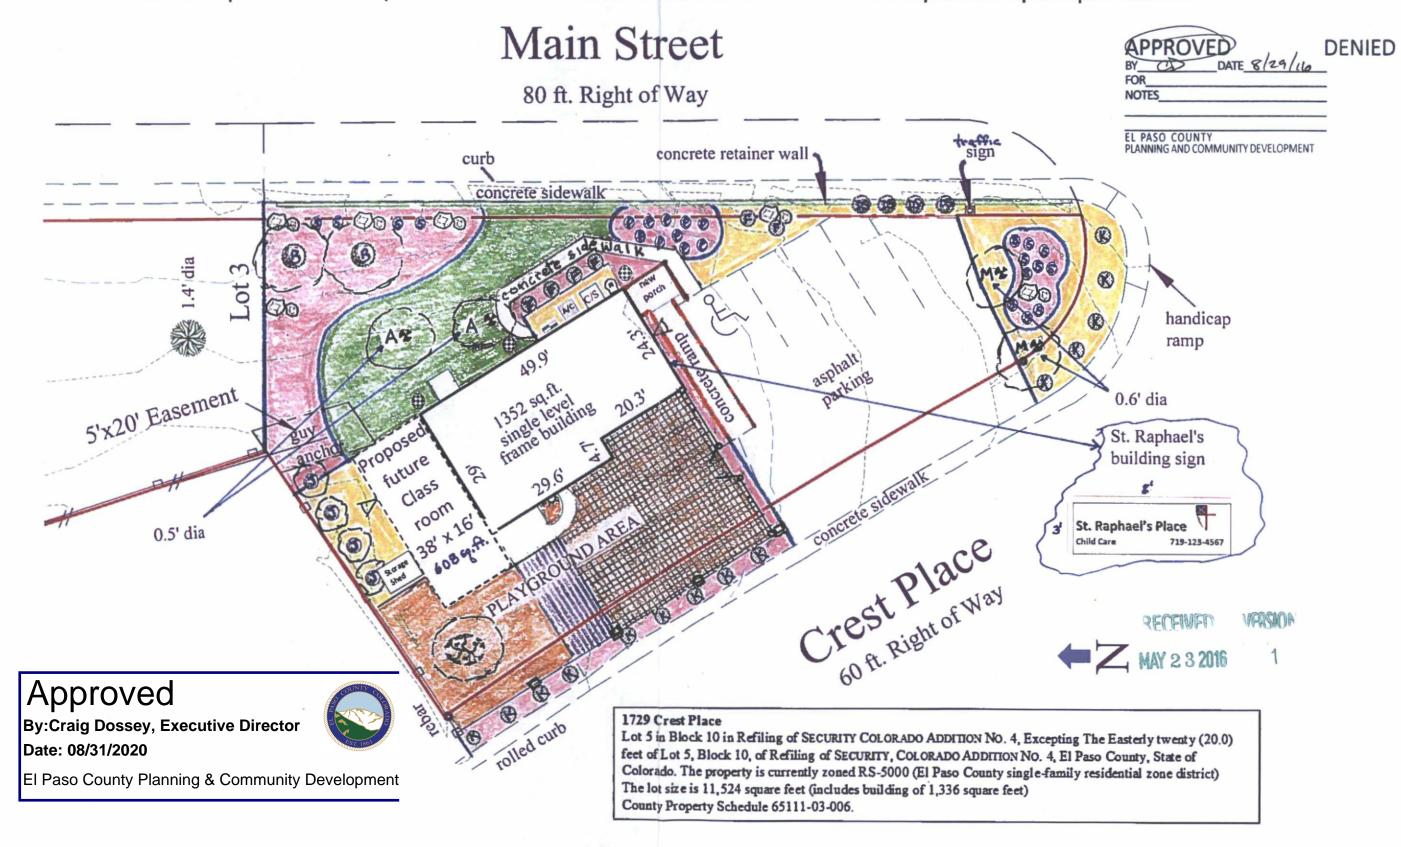

Landscape Site Development Plan

1729 Crest Place

St. Raphael's Episcopal Church

## SITE DEVELOPMENT LANDSCAPE LEGEND for 1729 CREST PLACE

| Combal                                                                                                                                                                                                                                                                                                                                                                                                                                                                                                                                                                                                                                                                                                                                                                                                                                                                                                                                                                                                                                                                                                                                                                                                                                                                                                                                                                                                                                                                                                                                                                                                                                                                                                                                                                                                                                                                                                                                                                                                                                                                                                                         |        | Detected N                                                                                   | Common Nama                                                                                         | Planting       |                                      |
|--------------------------------------------------------------------------------------------------------------------------------------------------------------------------------------------------------------------------------------------------------------------------------------------------------------------------------------------------------------------------------------------------------------------------------------------------------------------------------------------------------------------------------------------------------------------------------------------------------------------------------------------------------------------------------------------------------------------------------------------------------------------------------------------------------------------------------------------------------------------------------------------------------------------------------------------------------------------------------------------------------------------------------------------------------------------------------------------------------------------------------------------------------------------------------------------------------------------------------------------------------------------------------------------------------------------------------------------------------------------------------------------------------------------------------------------------------------------------------------------------------------------------------------------------------------------------------------------------------------------------------------------------------------------------------------------------------------------------------------------------------------------------------------------------------------------------------------------------------------------------------------------------------------------------------------------------------------------------------------------------------------------------------------------------------------------------------------------------------------------------------|--------|----------------------------------------------------------------------------------------------|-----------------------------------------------------------------------------------------------------|----------------|--------------------------------------|
| Symbol                                                                                                                                                                                                                                                                                                                                                                                                                                                                                                                                                                                                                                                                                                                                                                                                                                                                                                                                                                                                                                                                                                                                                                                                                                                                                                                                                                                                                                                                                                                                                                                                                                                                                                                                                                                                                                                                                                                                                                                                                                                                                                                         | #      | Botanical Name                                                                               | Common Name                                                                                         | Size/Container | Comments                             |
| A                                                                                                                                                                                                                                                                                                                                                                                                                                                                                                                                                                                                                                                                                                                                                                                                                                                                                                                                                                                                                                                                                                                                                                                                                                                                                                                                                                                                                                                                                                                                                                                                                                                                                                                                                                                                                                                                                                                                                                                                                                                                                                                              | 2      | Fraxinus Americana                                                                           | White Ash                                                                                           | 0.5' diameter  | Existing Mature Trees                |
| ME                                                                                                                                                                                                                                                                                                                                                                                                                                                                                                                                                                                                                                                                                                                                                                                                                                                                                                                                                                                                                                                                                                                                                                                                                                                                                                                                                                                                                                                                                                                                                                                                                                                                                                                                                                                                                                                                                                                                                                                                                                                                                                                             | 2      | Acer Saccharun                                                                               | Sugar Maple                                                                                         | 0.6' diameter  | Existing Mature Trees                |
| 0                                                                                                                                                                                                                                                                                                                                                                                                                                                                                                                                                                                                                                                                                                                                                                                                                                                                                                                                                                                                                                                                                                                                                                                                                                                                                                                                                                                                                                                                                                                                                                                                                                                                                                                                                                                                                                                                                                                                                                                                                                                                                                                              | 4      | Juniperus scopulorum                                                                         | Upright Junipers                                                                                    | 5 Gal.         | 12-15' high, spd 6-8'                |
| (B)                                                                                                                                                                                                                                                                                                                                                                                                                                                                                                                                                                                                                                                                                                                                                                                                                                                                                                                                                                                                                                                                                                                                                                                                                                                                                                                                                                                                                                                                                                                                                                                                                                                                                                                                                                                                                                                                                                                                                                                                                                                                                                                            | 3      | Picca pungens                                                                                | Blue Spruce                                                                                         | 6-8'           | 50-80' high, spd 25-35'              |
| 8                                                                                                                                                                                                                                                                                                                                                                                                                                                                                                                                                                                                                                                                                                                                                                                                                                                                                                                                                                                                                                                                                                                                                                                                                                                                                                                                                                                                                                                                                                                                                                                                                                                                                                                                                                                                                                                                                                                                                                                                                                                                                                                              | 1      | Malus 'Spring Snow"                                                                          | Spring Snow Crab Apple Tree                                                                         | 5 Gal          | 20-25' high, spd 15-20'              |
|                                                                                                                                                                                                                                                                                                                                                                                                                                                                                                                                                                                                                                                                                                                                                                                                                                                                                                                                                                                                                                                                                                                                                                                                                                                                                                                                                                                                                                                                                                                                                                                                                                                                                                                                                                                                                                                                                                                                                                                                                                                                                                                                |        | Bouteloua gracilis, Bouteloua<br>curtipendula, Sporobolus<br>cryptandrus, Koeleria macrantha | SGGR Native Shortgrass Mix<br>(Blue Grama, Side Oats Grama,<br>Sand Dropseed, Prairie<br>Junegrass) | seeded mix     | to plant slow grow/shortgrass<br>mix |
|                                                                                                                                                                                                                                                                                                                                                                                                                                                                                                                                                                                                                                                                                                                                                                                                                                                                                                                                                                                                                                                                                                                                                                                                                                                                                                                                                                                                                                                                                                                                                                                                                                                                                                                                                                                                                                                                                                                                                                                                                                                                                                                                | 14     | Calamagrostis arundinacea                                                                    | Karl Forester Grass                                                                                 | 5 Gal          | 3-4' high, spd 1-2'                  |
| <b>(1)</b>                                                                                                                                                                                                                                                                                                                                                                                                                                                                                                                                                                                                                                                                                                                                                                                                                                                                                                                                                                                                                                                                                                                                                                                                                                                                                                                                                                                                                                                                                                                                                                                                                                                                                                                                                                                                                                                                                                                                                                                                                                                                                                                     | 3      | Erianthus ravennae                                                                           | Pampas Grass, Hardy                                                                                 | 5 Gal          | 7'-12' high, spd 4-5'                |
| <b>(F)</b>                                                                                                                                                                                                                                                                                                                                                                                                                                                                                                                                                                                                                                                                                                                                                                                                                                                                                                                                                                                                                                                                                                                                                                                                                                                                                                                                                                                                                                                                                                                                                                                                                                                                                                                                                                                                                                                                                                                                                                                                                                                                                                                     | 6      | Pennisetum 'Hameln'                                                                          | Fountain Grass, Hameln                                                                              | 5 Gal          | 2-3' high, spd 1-2'                  |
| <b>P</b>                                                                                                                                                                                                                                                                                                                                                                                                                                                                                                                                                                                                                                                                                                                                                                                                                                                                                                                                                                                                                                                                                                                                                                                                                                                                                                                                                                                                                                                                                                                                                                                                                                                                                                                                                                                                                                                                                                                                                                                                                                                                                                                       | 10     | Pinus mugo 'Pumilo'                                                                          | Dwarf Pine                                                                                          | 5 Gal          | 4-6' high, spd 4-8'                  |
| (\$)                                                                                                                                                                                                                                                                                                                                                                                                                                                                                                                                                                                                                                                                                                                                                                                                                                                                                                                                                                                                                                                                                                                                                                                                                                                                                                                                                                                                                                                                                                                                                                                                                                                                                                                                                                                                                                                                                                                                                                                                                                                                                                                           | 14     | Picea pungens 'Glauca Globosa'                                                               | Dwarf Globe Spruce                                                                                  | 5 Gal. 15-18"  | 3-4' high, spd 3-4'                  |
| DS                                                                                                                                                                                                                                                                                                                                                                                                                                                                                                                                                                                                                                                                                                                                                                                                                                                                                                                                                                                                                                                                                                                                                                                                                                                                                                                                                                                                                                                                                                                                                                                                                                                                                                                                                                                                                                                                                                                                                                                                                                                                                                                             |        | Potentilla fruticosa 'Fargo'                                                                 | Dakota Sunspot Potentilla                                                                           | 5 Gal          | 2-3' high, spd 3-4'                  |
| 11 100                                                                                                                                                                                                                                                                                                                                                                                                                                                                                                                                                                                                                                                                                                                                                                                                                                                                                                                                                                                                                                                                                                                                                                                                                                                                                                                                                                                                                                                                                                                                                                                                                                                                                                                                                                                                                                                                                                                                                                                                                                                                                                                         | 1 1/2" | Golden Sunset Decor. Rock                                                                    |                                                                                                     |                |                                      |
| And in case of the last of the | 1 1/2" | Royal Granite Decor. Rock                                                                    |                                                                                                     |                |                                      |
| 00                                                                                                                                                                                                                                                                                                                                                                                                                                                                                                                                                                                                                                                                                                                                                                                                                                                                                                                                                                                                                                                                                                                                                                                                                                                                                                                                                                                                                                                                                                                                                                                                                                                                                                                                                                                                                                                                                                                                                                                                                                                                                                                             | 15     | Boulder outcropping                                                                          |                                                                                                     |                |                                      |
|                                                                                                                                                                                                                                                                                                                                                                                                                                                                                                                                                                                                                                                                                                                                                                                                                                                                                                                                                                                                                                                                                                                                                                                                                                                                                                                                                                                                                                                                                                                                                                                                                                                                                                                                                                                                                                                                                                                                                                                                                                                                                                                                | 1      | Chalk Board Paint on concrete                                                                |                                                                                                     |                |                                      |
|                                                                                                                                                                                                                                                                                                                                                                                                                                                                                                                                                                                                                                                                                                                                                                                                                                                                                                                                                                                                                                                                                                                                                                                                                                                                                                                                                                                                                                                                                                                                                                                                                                                                                                                                                                                                                                                                                                                                                                                                                                                                                                                                |        | Playground Chips (certified)                                                                 |                                                                                                     |                |                                      |
|                                                                                                                                                                                                                                                                                                                                                                                                                                                                                                                                                                                                                                                                                                                                                                                                                                                                                                                                                                                                                                                                                                                                                                                                                                                                                                                                                                                                                                                                                                                                                                                                                                                                                                                                                                                                                                                                                                                                                                                                                                                                                                                                |        | Sand and/or dirt                                                                             |                                                                                                     |                |                                      |
| 00                                                                                                                                                                                                                                                                                                                                                                                                                                                                                                                                                                                                                                                                                                                                                                                                                                                                                                                                                                                                                                                                                                                                                                                                                                                                                                                                                                                                                                                                                                                                                                                                                                                                                                                                                                                                                                                                                                                                                                                                                                                                                                                             |        | Chain Link Fence                                                                             |                                                                                                     | 4' Height      | to be installed                      |
|                                                                                                                                                                                                                                                                                                                                                                                                                                                                                                                                                                                                                                                                                                                                                                                                                                                                                                                                                                                                                                                                                                                                                                                                                                                                                                                                                                                                                                                                                                                                                                                                                                                                                                                                                                                                                                                                                                                                                                                                                                                                                                                                |        | Cedar Privacy Fence                                                                          | Residential buffer                                                                                  | 6' Height      | to be installed                      |
| C/S                                                                                                                                                                                                                                                                                                                                                                                                                                                                                                                                                                                                                                                                                                                                                                                                                                                                                                                                                                                                                                                                                                                                                                                                                                                                                                                                                                                                                                                                                                                                                                                                                                                                                                                                                                                                                                                                                                                                                                                                                                                                                                                            | 1      | Crawl Space Access                                                                           |                                                                                                     |                | Existing                             |
| A/C                                                                                                                                                                                                                                                                                                                                                                                                                                                                                                                                                                                                                                                                                                                                                                                                                                                                                                                                                                                                                                                                                                                                                                                                                                                                                                                                                                                                                                                                                                                                                                                                                                                                                                                                                                                                                                                                                                                                                                                                                                                                                                                            | 1      | Air Conditioning Unit                                                                        |                                                                                                     |                | to be installed                      |
|                                                                                                                                                                                                                                                                                                                                                                                                                                                                                                                                                                                                                                                                                                                                                                                                                                                                                                                                                                                                                                                                                                                                                                                                                                                                                                                                                                                                                                                                                                                                                                                                                                                                                                                                                                                                                                                                                                                                                                                                                                                                                                                                |        | ADA Safety Handrail                                                                          | 1 1/4" - 1 1/2" schedule 40                                                                         |                | to be installed                      |
|                                                                                                                                                                                                                                                                                                                                                                                                                                                                                                                                                                                                                                                                                                                                                                                                                                                                                                                                                                                                                                                                                                                                                                                                                                                                                                                                                                                                                                                                                                                                                                                                                                                                                                                                                                                                                                                                                                                                                                                                                                                                                                                                |        | Roll Top Steel Edger with pins                                                               |                                                                                                     |                | to be installed                      |
| (1)                                                                                                                                                                                                                                                                                                                                                                                                                                                                                                                                                                                                                                                                                                                                                                                                                                                                                                                                                                                                                                                                                                                                                                                                                                                                                                                                                                                                                                                                                                                                                                                                                                                                                                                                                                                                                                                                                                                                                                                                                                                                                                                            | 1      | gas meter                                                                                    |                                                                                                     |                | Existing                             |
| ×                                                                                                                                                                                                                                                                                                                                                                                                                                                                                                                                                                                                                                                                                                                                                                                                                                                                                                                                                                                                                                                                                                                                                                                                                                                                                                                                                                                                                                                                                                                                                                                                                                                                                                                                                                                                                                                                                                                                                                                                                                                                                                                              | 1      | exterior light fixture                                                                       |                                                                                                     |                | to be installed                      |
| $\triangleright$                                                                                                                                                                                                                                                                                                                                                                                                                                                                                                                                                                                                                                                                                                                                                                                                                                                                                                                                                                                                                                                                                                                                                                                                                                                                                                                                                                                                                                                                                                                                                                                                                                                                                                                                                                                                                                                                                                                                                                                                                                                                                                               | 2      | exterior flood lights                                                                        |                                                                                                     |                | Existing                             |
|                                                                                                                                                                                                                                                                                                                                                                                                                                                                                                                                                                                                                                                                                                                                                                                                                                                                                                                                                                                                                                                                                                                                                                                                                                                                                                                                                                                                                                                                                                                                                                                                                                                                                                                                                                                                                                                                                                                                                                                                                                                                                                                                | 1      | Irrigation control valves                                                                    |                                                                                                     | 3/4" copper    | to be installed                      |