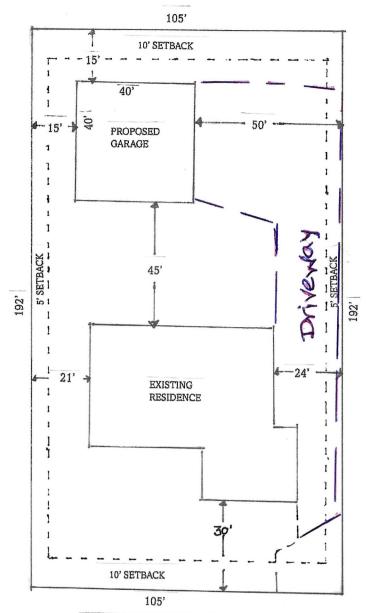

# TOTTENHAM COURT

FILE - ADD24162 ZONING - RS-20000 PLAT - 10851 APPROVED 1600 SQ FT PROPOSED GARAGE

APPROVED
Plan Review
04/12/2024 9:38:13 AM
dsdmaes

EPC Planning & Community
Development Department



Not Required BESQCP 04/12/2024 9:38:36 AM dsdmaes LOCKLEAR, TRUCKEE 11216 TOTTENHAM CT PEYTON, CO 80831-8166 719-287-6617

dieselexcursion@gmail.com Parcel # 5225205008

Legal Description: Lot 8 Blk 1 Paint Brush Hills Fil No 9

Zoning: R Single Family Residence

20,160 sq ft = 0.46281 Acres



## RESIDENTIAL



**Required PPRBD Departments (3)** 

2023 PPRBC IECC: N/A

Parcel: 5225205008

**Address: 11216 TOTTENHAM CT, FALCON** 

**Description:** 

**DETACHED GARAGE** 

**UNHEATED** 

Contractor:

Type of Unit:

Received: 20-Mar-2024 (BRIANNAM)

# Floodplain

(N/A) RBD GIS

# Construc