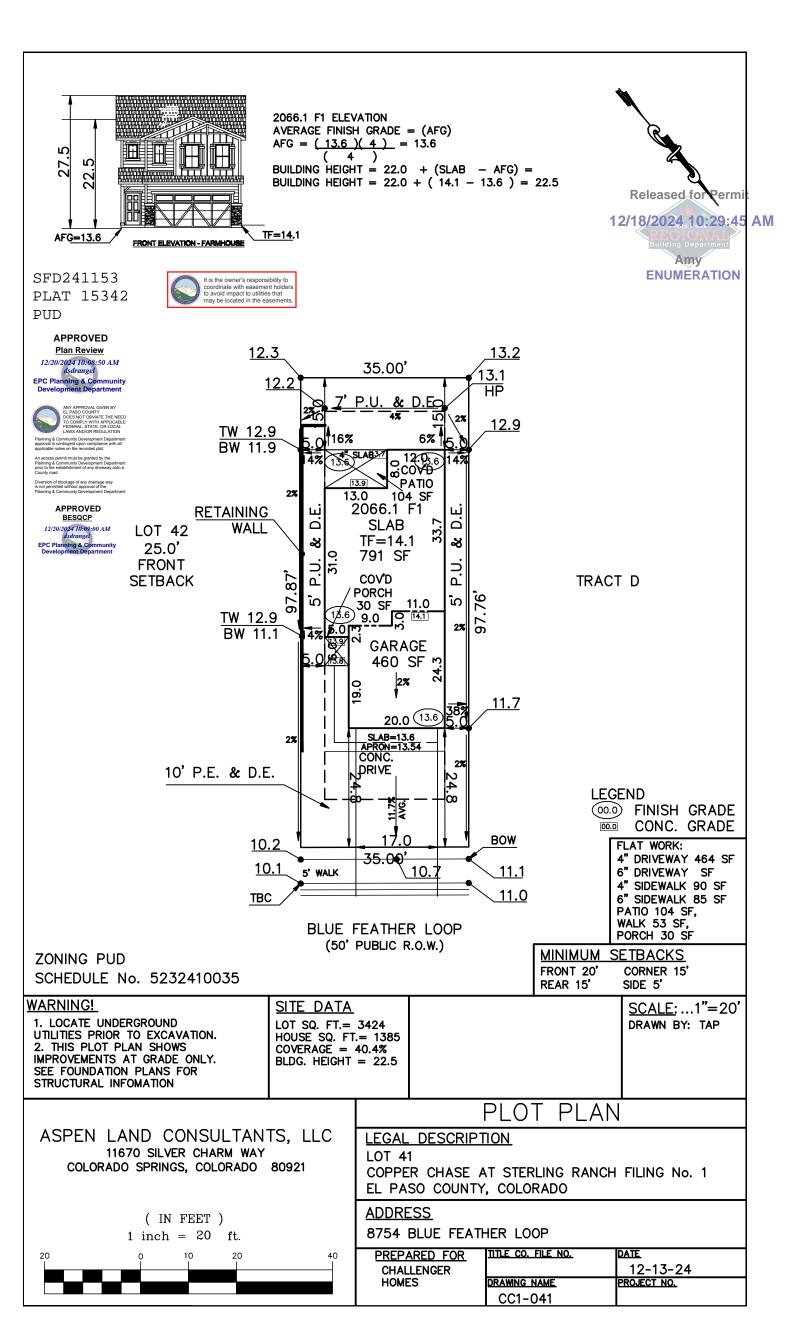

## SITE

2023 PPRBC 2021 IECC Amended

Parcel: 5232410035

**Address: 8754 BLUE FEATHER LOOP, COLORADO SPRINGS** 

**Description:** 

RESIDENCE

Type of Unit:

| Garage        | 430  |
|---------------|------|
| Main Level    | 825  |
| Upper Level 1 | 1241 |

2496 Total Square Feet