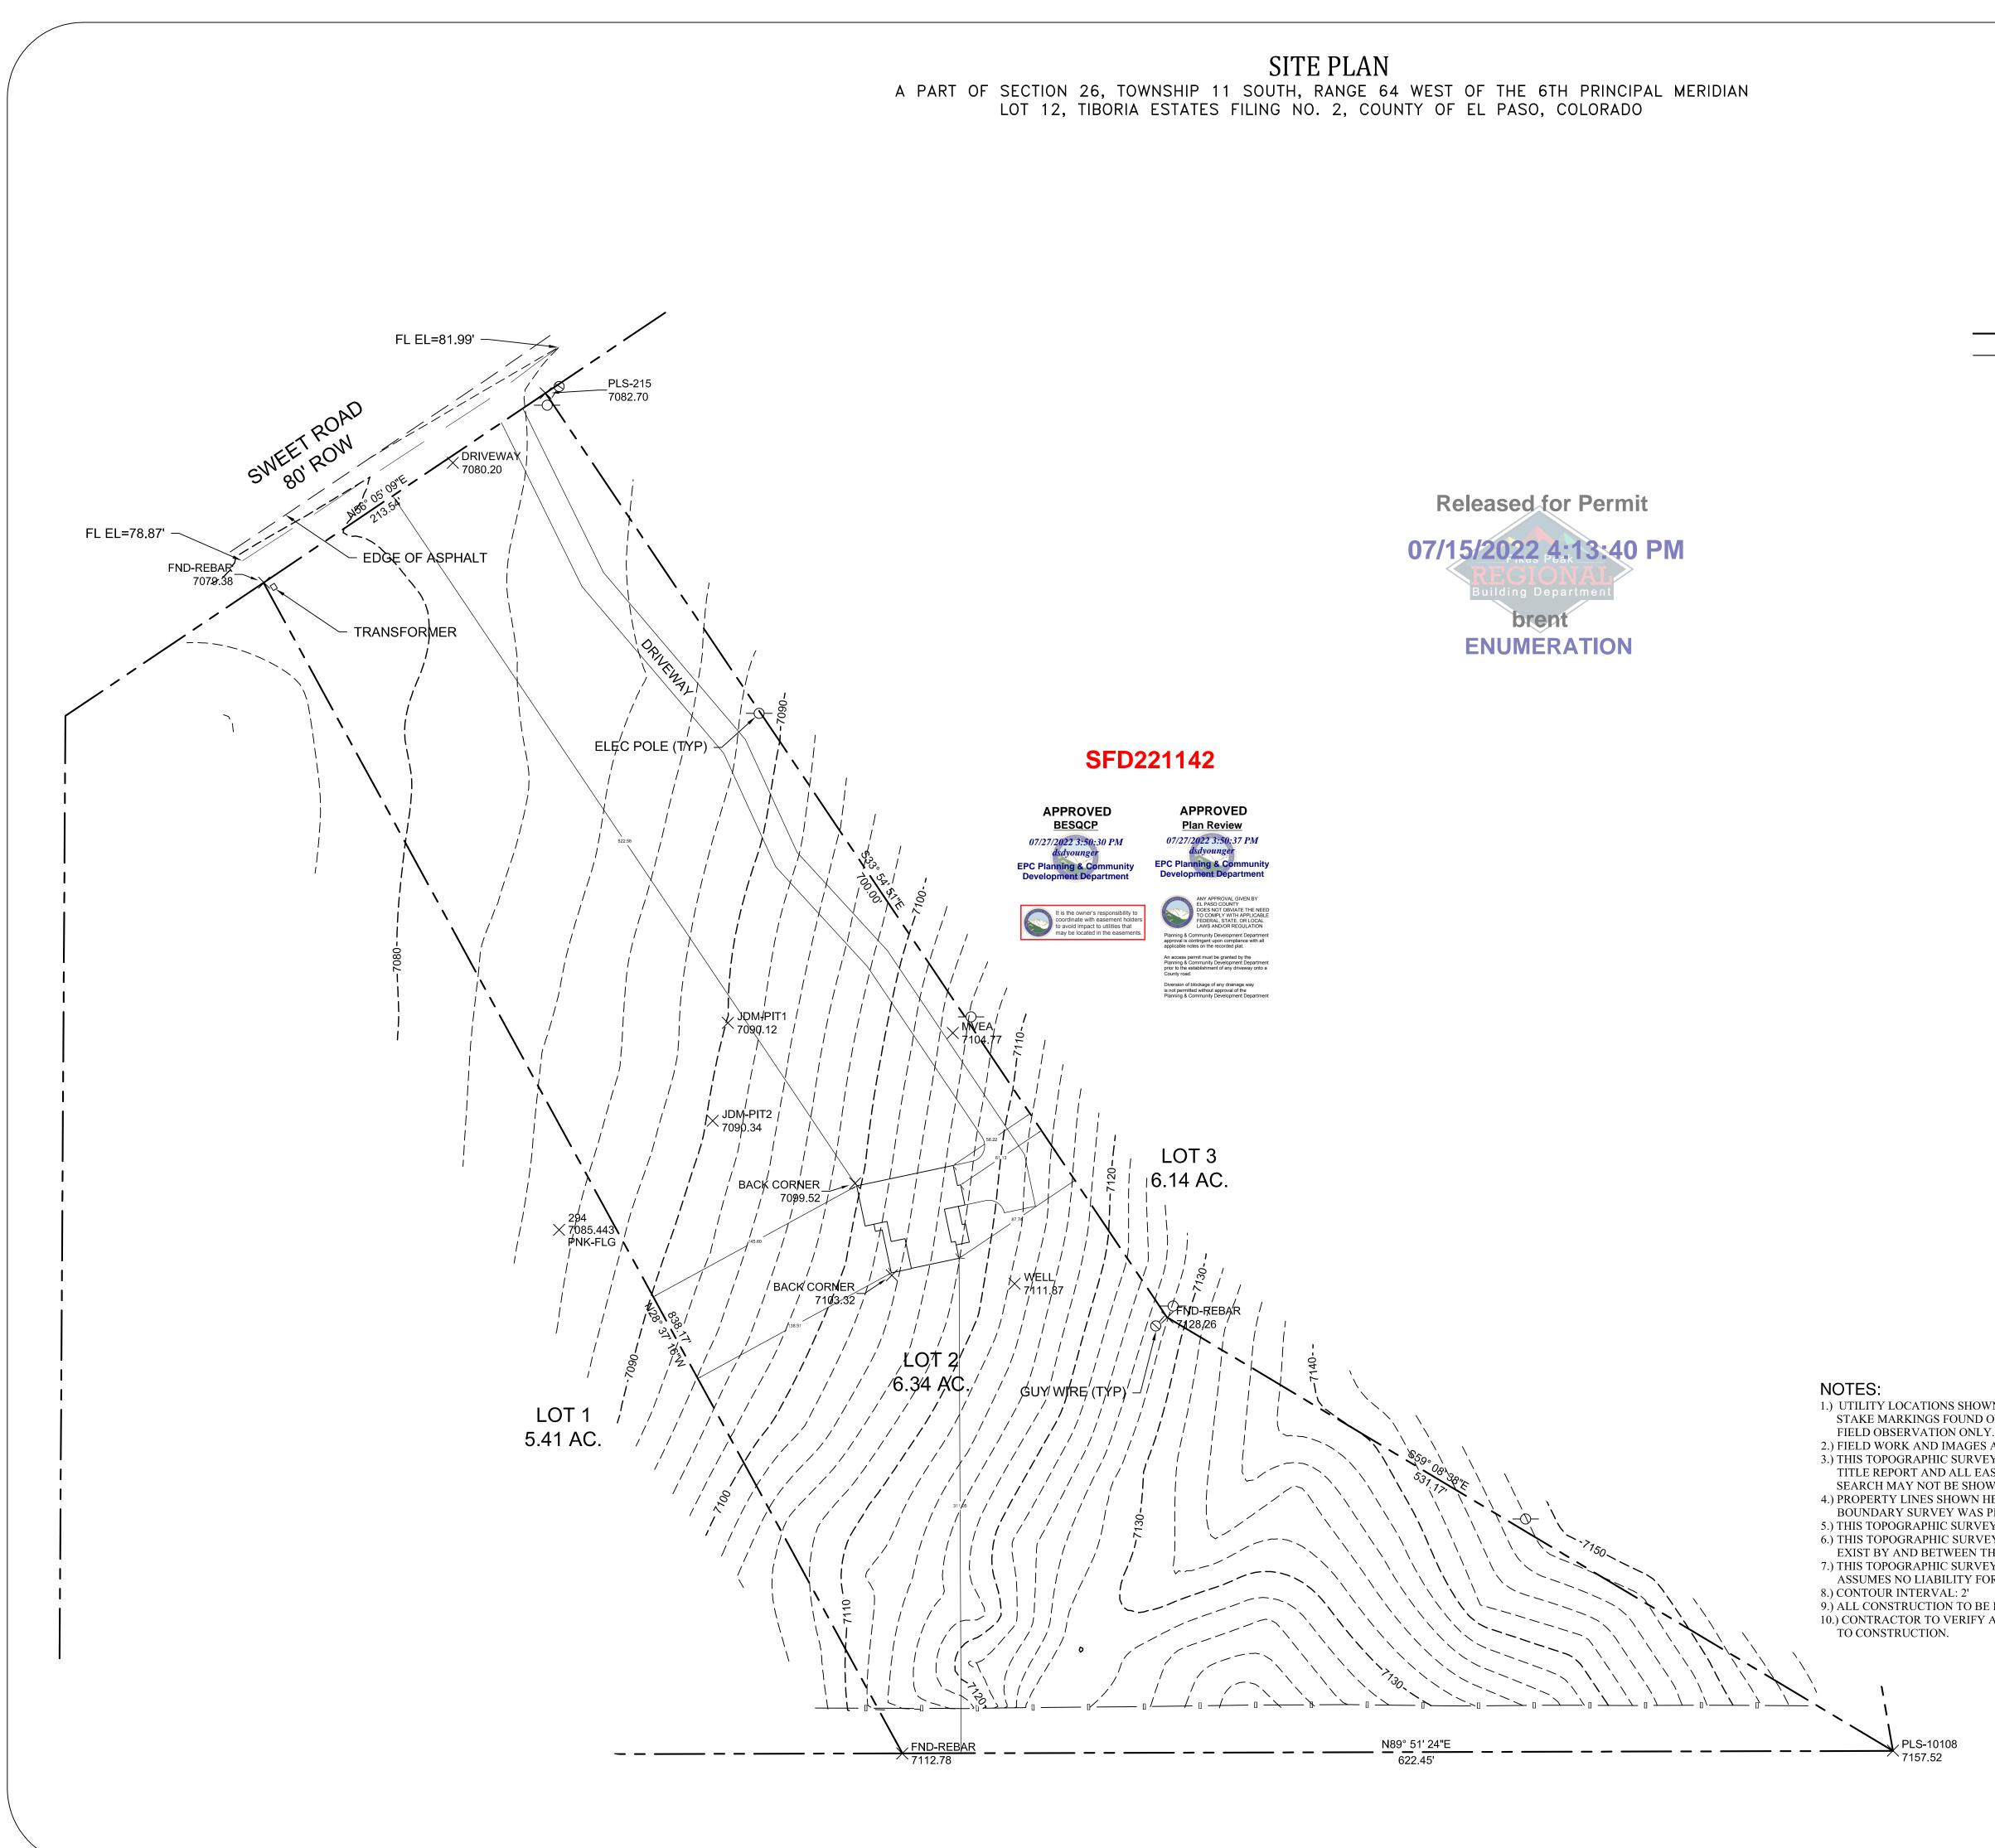

# Plat 5946 RR-5

1.) UTILITY LOCATIONS SHOWN HEREON ARE BASED UPON ABOVE GROUND FACILITIES AND EXISTING STAKE MARKINGS FOUND ON SITE AT THE TIME OF SURVEY. UTILITIES SHOWN HEREON ARE BASED ON

2.) FIELD WORK AND IMAGES AND/OR ORIGINAL DATA WAS OBTAINED ON APRIL 07, 2022. 3.) THIS TOPOGRAPHIC SURVEY PLAT WAS PREPARED WITHOUT THE BENEFIT OF A TITLE COMMITMENT OR

TITLE REPORT AND ALL EASEMENTS AND ENCUMBRANCES THAT MIGHT BE DISCLOSED IN A TITLE SEARCH MAY NOT BE SHOWN.

4.) PROPERTY LINES SHOWN HERON ARE COMPILED FROM RECORD INFORMATION FOR REFERENCE ONLY. NO BOUNDARY SURVEY WAS PERFORMED BY YORK ENGINEERING. 5.) THIS TOPOGRAPHIC SURVEY PLAT IS NOT PROOF OF OWNERSHIP.

6.) THIS TOPOGRAPHIC SURVEY PLAT MAKES NO ASSUMPTIONS AS TO ANY UNWRITTEN RIGHTS THAT MAY EXIST BY AND BETWEEN THE ADJOINING LAND OWNERS. 7.) THIS TOPOGRAPHIC SURVEY PLAT WAS PREPARED FOR GJ GARDNER HOMES. YORK ENGINEERING ASSUMES NO LIABILITY FOR REUSE OR MODIFICATION OF THIS DOCUMENT.

9.) ALL CONSTRUCTION TO BE DONE ACCORDING TO CITY STANDARDS AND SPECIFICATIONS 10.) CONTRACTOR TO VERIFY ALL EXISTING CONDITIONS AND LOCATION OF ALL EXISTING UTILITIES PRIOR

PLS-10108 7157.52

#### Parcel: 4126006003

# Address: 16575 SWEET RD, PEYTON

Plan Track #: 165121

Received: 14-Jul-2022 (ST

(STEPHANIEV)