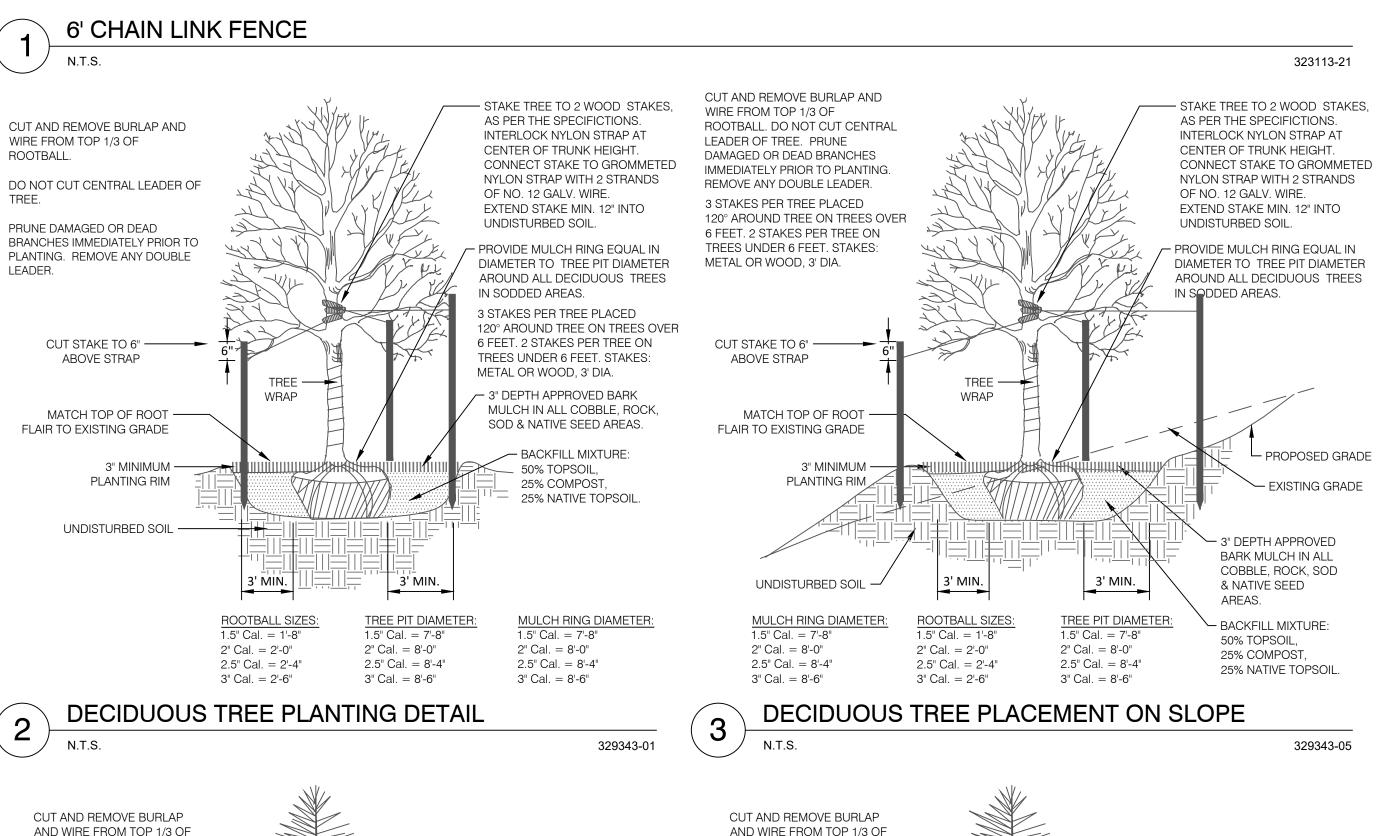

2. SOIL AMENDMENT - INCORPORATE 3 CUBIC YARDS/1000 SF AREA OF "PREMIUM 3 ORGANIC COMPOST", OR APPROVED EQUAL, ON BLUEGRASS TURF AREAS. INCORPORATE 2 CUBIC YARDS/1000 SF AREA OF ORGANIC COMPOST (DECOMPOSED MANURE) TO ALL NATIVE SEED AREAS. TILL INTO TOP 8" OF SOIL. FOR PLANTING PIT AMENDMENTS, SEE LANDSCAPE DETAILS. FERTILIZER REQUIREMENTS BELOW ARE BASED ON SOIL ANALYSIS.

- 3. CONTRACTOR TO APPLY EROSION CONTROL BLANKET TO ALL SEED AREAS WITH GREATER THAN 3:1 SLOPES.
- 4. FOR ALL SEED AREAS REFER TO SEED MIXES SPECIFIED ON THIS SHEET.
- 5. ALL NATIVE SEED AREAS SHALL HAVE A TEMPORARY ABOVE-GROUND SPRAY IRRIGATION SYSTEM UTILIZED UNTIL SEED IS ESTABLISHED, AND ALL TREES AND SHRUBS WITHIN NATIVE SEED AREAS SHALL HAVE A PERMANENT DRIP IRRIGATION SYSTEM.
- 6. A FULLY AUTOMATED SPRINKLER IRRIGATION SYSTEM WILL DRIP IRRIGATE ALL TREE, SHRUB, AND GROUND COVER PLANTINGS, AND SPRAY ALL TALL FESCUE SOD AND LOW ALTERNATIVE TURF AREAS. AN IRRIGATION PLAN WILL BE PREPARED AT A LATER DATE AND WILL INCLUDE AN IRRIGATION SCHEDULE THAT NOTES APPLICATION RATES BASED ON TURF TYPE, RATES FOR NEWLY INSTALLED PLANTS VS. ESTABLISHED PLANTS, AND GENERAL RECOMMENDATIONS REGARDING SEASONAL ADJUSTMENTS.
- . SOD TO BE TALL FESCUE BLEND.
- 8. NO SOD SHALL BE PLANTED ON SLOPES IN EXCESS OF 6:1 GRADIENT.
- 9. CONTRACTOR TO UTILIZE STOCKPILED TOPSOIL FROM GRADING OPERATION AS AVAILABLE. TILL INTO TOP 6" OF SOIL. 10. FOR GRADES REFER TO CIVIL ENGINEERING DRAWINGS.
- 11. NO TREES AND NO PLANTS OVER 2 FEET TALL SHALL BE INSTALLED WITHIN 5 FEET OF ANY FIRE HYDRANTS.
- 12. ALL PLANTS TO RECEIVE 3 INCH DEPTH OF GORILLA HAIR SHREDDED CEDAR WOOD MULCH UNLESS OTHERWISE SPECIFIED. FOLLOW PLANTING DETAILS FOR MULCH RING DIMENSIONS WITHIN ROCK, SOD, OR SEED AREAS.
- 13. COBBLE: 2-3" CRIPPLE CREEK ORE, AT 3-4" DEPTH, AT ALL INTERSECTION CORNERS BETWEEN HANDICAP RAMPS. INSTALL GEOTEXTILE FABRIC UNDER ALL
- 14. ROCK: 3/4" CIMARRON GRANITE, AT 3-4" DEPTH. INSTALL GEOTEXTILE FABRIC UNDER ALL ROCK AREAS.
- 15. ALL SHRUB BEDS TO BE ENCLOSED BY SOLID STEEL EDGING, AS A SEPARATOR FROM SOD, SEED, AND ALTERNATIVE TURF. SEPARATION BETWEEN SOD AND SEED, AND BETWEEN ALTERNATIVE TURF AND SEED SHALL BE A MOWED STRIP, WITHOUT STEEL EDGING.
- 16. SE: SOLID STEEL EDGING TO BE: "DURAEDGE" (1/8" THICK x 4" WIDE) STEEL LANDSCAPE EDGING, DARK GREEN COLOR, WITH ROLLED EDGE AND STEEL STAKES. USE SOLID STEEL EDGING EXCEPT WHERE NOTED ON THE PLANS.
- 17. PSE: PERFORATED STEEL EDGING TO BE: ACME (14 GA. x 4" WIDE) GALVANIZED STEEL EDGING, WITH ROLLED EDGE AND GALVANIZED STEEL STAKES. COLOR TO BE DARK GREEN. USE PERFORATED STEEL EDGING AT BREEZE GRAVEL TRAILS ONLY. SEE PLAN FOR TRAIL LOCATIONS.
- 18. ALL PLANTS NOT LABELED AS FULFILLING A COUNTY LANDSCAPE REQUIREMENT ARE "EXTRA" PER COUNTY STANDARDS, AND WILL BE INSTALLED AT THE
- 19. ANY FIELD CHANGES OR DEVIATIONS TO THESE PLANS WITHOUT PRIOR COUNTY APPROVAL OF AN AMENDED SITE DEVELOPMENT PLAN MAY RESULT IN A
- DELAY OF FINAL APPROVAL AND ISSUANCE OF A CERTIFICATE OF OCCUPANCY. 20. THESE PLANS ARE FOR COUNTY APPROVALS ONLY AND ARE NOT TO BE UTILIZED FOR CONSTRUCTION.
- 21. ALL TREES TO BE STAKED FOR A MINIMUM OF 18 MONTHS. REMOVE STAKING MATERIALS ONCE TREE IS ESTABLISHED, WHICH MAY DEPEND ON TREE SPECIES, MATURITY AND SITE CONDITIONS.