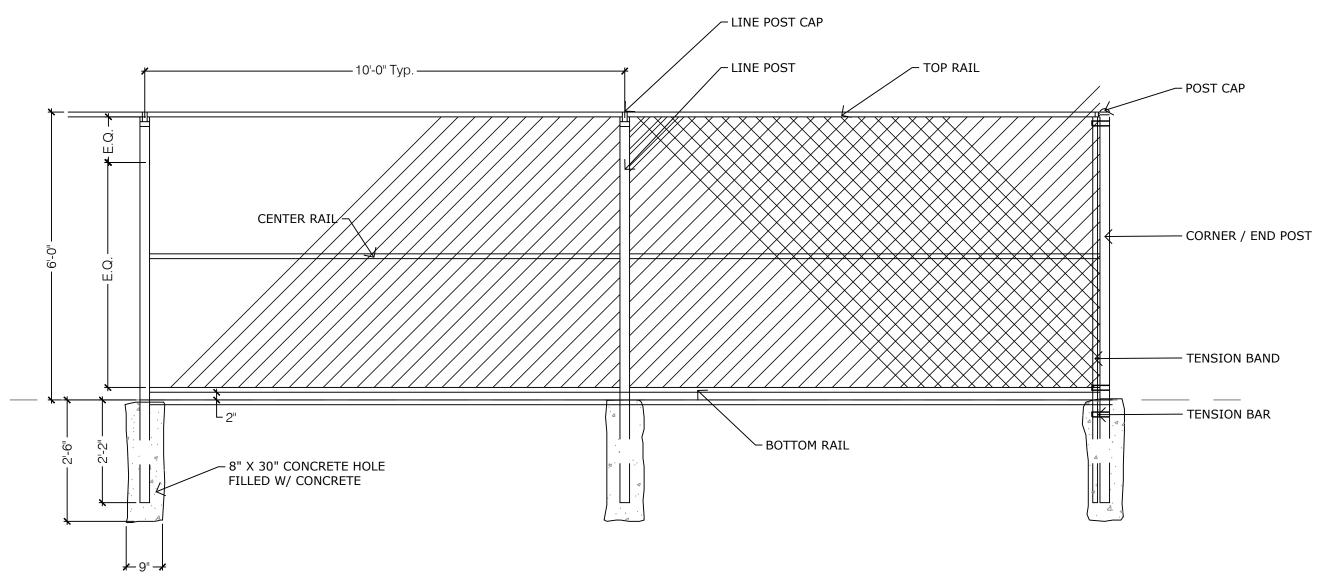

#### LOT 1, STERLING RECYCLING FACILITY SECTION 5 IN TOWNSHIP 12 SOUTH RANGE 65 WEST OF THE 6TH PRINCIPAL MERIDIAN EL PASO COUNTY, CO SITE DEVELOPMENT PLAN 619 N. Cascade Avenue, Suite 200 ZONE: RR-5 Colorado Springs, CO 80903 USE: VACANT USE: VACANT OWNER: SR LAND LLC OWNER: SR LAND LLC Plan preparer contact telephone number and email SUB: UNPLATTED SUB: UNPLATTED Tel. 719.471.0073 REC. NO. 217051682 Fax 719.471.0267 Existing Dirt Road -Vehicle Site Access To Be Removed OWNER: CHALLENGER COL Location and classification of all existing and proposed internal and adjacent roadway(s www.nescolorado.com N89°14'13"E The existing zoning of the subject property and the existing zoning of surrounding properties. Location and species of all plantings and the location and design of any proposed irrigation infrastructure for proposed landscaping in the rights-of-way, if pre-approved. (license agreement required) © 2012. All Rights Reserved. The location of all utilities, walls, fences, exterior parking and loading areas, pedestrian walks or paths, pedestrian-oriented areas, vehicular drives, storm water detention areas, and other manmade elements. Detail drawings of all required structures used for screening purposes (Example: refuse areas, equipment screening, and/or gates). The location, type, size, and quantity of major existing plant materials meeting the plant type requirements, including all vegitated groundcover areas, shrubs, and trees, with information as to which materials are poposed to be removed and All proposed ground cover areas shall be identified, including the types and amounts of living plant materials to be used and the size and depth of non-living materials. The manner in which any lawn areas are to be established (for example, by sodding or seeding) shall be indicated. The landscape treatment of all adjacent right-of-way areas, as well as the PARTIAL CONSTRUCTION -STERLING RANCH ROAD owner/ developer's property, shall be identified. FOR CRUSHING FACILITY SITE ACCESS Phasing, if applicable, shall be noted on the landscape plan or provided as supplemental information. All future (MILLED ASPHALT) development phases within a site shall have all disturbed soil surfaces reseeded to prevent erosion. All requests for phasing of landscaping shall be espressly approved by the PCD Director prior to submittal of the associated application. If the application includes a request for approval of an alternative landscape plan, the landscape plan shall include a statement requesting approval of the alternative design and justification for the request unless otherwise provided for in EXISTING VEGETATION TO REMAIN NE 1/4, NE 1/4 SEC. 5 T.13S ROSW 6TH P.M. Landscape planting summary table to include a summary of required and proposed landscaping based upon adjacent or internal roadways, adjacent land use(s), parking area(s), buffer and screen area(s), and compliance with all internal AREAS UNDISTURBED BY THIS USE Legend with plant species, quantity, maturity height, ball and burlap size, caliper, symbol and name USE: RECYCLING (ASPHALT & CONCRETE) 24.0565 AC STERLING RECYCLING **FACILITY** DEVELOPMENT PLAN CONNECTION TO BE MADE -WITH DEVELOPMENT OF To Be Removed PARTIAL RELEASE AND GRANT OF RIGHT OF WAY LANDSCAPE BUFFER EXISTING VEGETATION TO REMAIN ZONE: RS-5000 08.18.23 **USE: UNPLATTED** PROJECT MGR: A.BARLOW BUILDING SETBACK AREAS UNDISTURBED BY THIS USE OWNER: SR LAND PREPARED BY: J.SHAGIN USE: EARTH & STONE OWNER: 8335 VOLLMER ROAD LLC, C/O PIONEER SAND CO SUB: UNPLATTED USE: FUTURE MINI WAREHOUSE REC. NO. 219085065 (UNDER SEPARATE SITE DEVELOPMENT PLAN) 6.5871 AC USE: RECYCLING (ASPHALT & 50'-0" CONSTRUCTION EASEMENT CONCRETE) OWNER: RHETORIC LLC SUB: UNPLATTED PROPOSED GRAVEL TURN AROUND OFFSITE GRADING & DETENTION POND EASEMENT Tract A LIFT STATION EASEMENT Raw Concrete REC. NO. 215051140 w/ Rebar 3.00 AC ZONE: I-3 6FT CHAINLINK FENCE = USE: EARTH & STONE SOUTHERN CONNECTION TO BE BE -OWNER: 8335 VOLLMER ROAD DEVELOPED FROM DEVELOPMENT LLC, C/O PIONEER SAND CO TO THE SOUTH SUB: UNPLATTED SEED TO LIMITS OF DISTURBANCE ZONE: PUD USE: RESIDENTIAL OWNER: TC LB ASPEN MEADOWS LP SUB: ASPEN MEADOWS SHEET TITLE SCALE: 1" = 80'