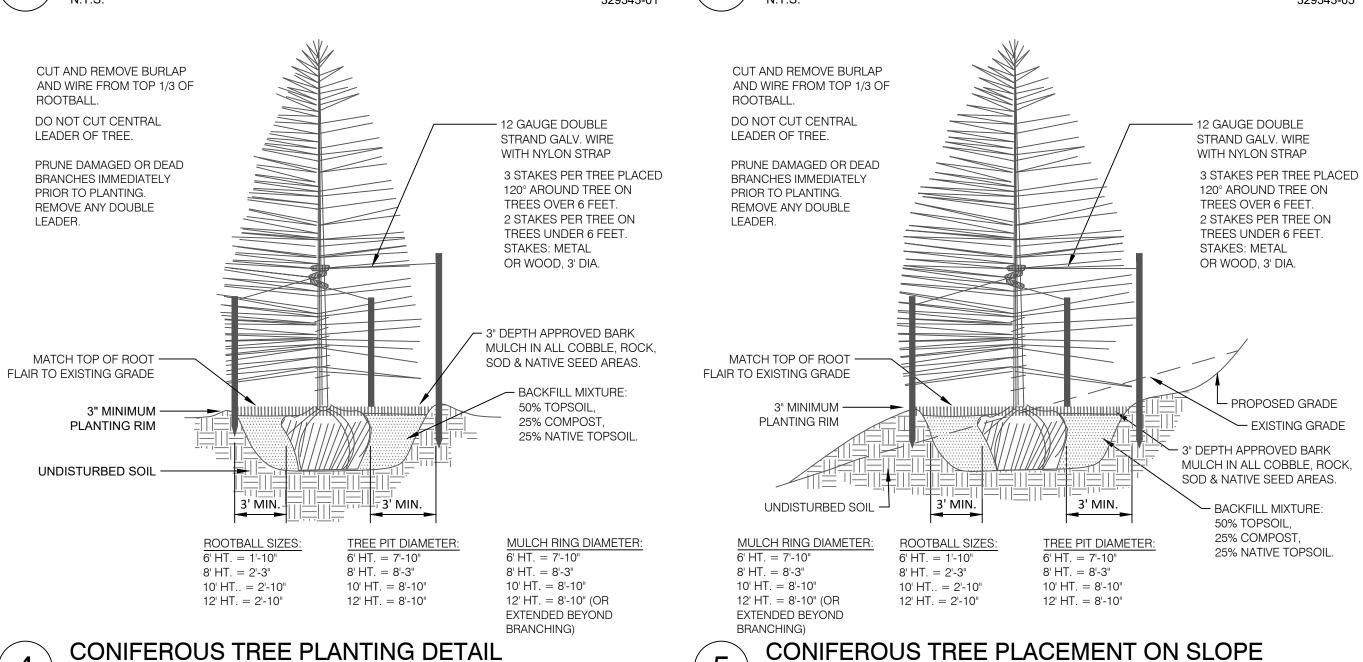

2. SOIL AMENDMENT - INCORPORATE 3 CUBIC YARDS/1000 SF AREA OF "PREMIUM 3 ORGANIC COMPOST", OR APPROVED EQUAL, ON BLUEGRASS TURF AREAS. INCORPORATE 2 CUBIC YARDS/1000 SF AREA OF ORGANIC COMPOST (DECOMPOSED MANURE) TO ALL NATIVE SEED AREAS. TILL INTO TOP 8" OF SOIL. FOR PLANTING PIT AMENDMENTS, SEE LANDSCAPE DETAILS. FERTILIZER REQUIREMENTS BELOW ARE BASED ON SOIL ANALYSIS.

- 3. CONTRACTOR TO APPLY EROSION CONTROL BLANKET TO ALL SEED AREAS WITH GREATER THAN 3:1 SLOPES.
- 4. FOR ALL SEED AREAS REFER TO SEED MIXES SPECIFIED ON THIS SHEET.
- 5. ALL NATIVE SEED AREAS SHALL HAVE A TEMPORARY ABOVE-GROUND SPRAY IRRIGATION SYSTEM UTILIZED UNTIL SEED IS ESTABLISHED, AND ALL TREES AND SHRUBS WITHIN NATIVE SEED AREAS SHALL HAVE A PERMANENT DRIP IRRIGATION SYSTEM.
- 6. A FULLY AUTOMATED SPRINKLER IRRIGATION SYSTEM WILL DRIP IRRIGATE ALL TREE, SHRUB, AND GROUND COVER PLANTINGS, AND SPRAY ALL TALL FESCUE SOD AND LOW ALTERNATIVE TURF AREAS. AN IRRIGATION PLAN WILL BE PREPARED AT A LATER DATE AND WILL INCLUDE AN IRRIGATION SCHEDULE THAT NOTES APPLICATION RATES BASED ON TURF TYPE, RATES FOR NEWLY INSTALLED PLANTS VS. ESTABLISHED PLANTS, AND GENERAL RECOMMENDATIONS REGARDING SEASONAL ADJUSTMENTS.
- . SOD TO BE TALL FESCUE BLEND.
- 8. NO SOD SHALL BE PLANTED ON SLOPES IN EXCESS OF 6:1 GRADIENT.
- 9. CONTRACTOR TO UTILIZE STOCKPILED TOPSOIL FROM GRADING OPERATION AS AVAILABLE. TILL INTO TOP 6" OF SOIL. 10. FOR GRADES REFER TO CIVIL ENGINEERING DRAWINGS.
- 11. NO TREES AND NO PLANTS OVER 2 FEET TALL SHALL BE INSTALLED WITHIN 5 FEET OF ANY FIRE HYDRANTS.
- 12. ALL PLANTS TO RECEIVE 3 INCH DEPTH OF GORILLA HAIR SHREDDED CEDAR WOOD MULCH UNLESS OTHERWISE SPECIFIED. FOLLOW PLANTING DETAILS FOR MULCH RING DIMENSIONS WITHIN ROCK, SOD, OR SEED AREAS.
- 13. COBBLE: 2-3" CRIPPLE CREEK ORE, AT 3-4" DEPTH, AT ALL INTERSECTION CORNERS BETWEEN HANDICAP RAMPS. INSTALL GEOTEXTILE FABRIC UNDER ALL
- 14. ROCK: 3/4" CIMARRON GRANITE, AT 3-4" DEPTH. INSTALL GEOTEXTILE FABRIC UNDER ALL ROCK AREAS.
- 15. ALL SHRUB BEDS TO BE ENCLOSED BY SOLID STEEL EDGING, AS A SEPARATOR FROM SOD, SEED, AND ALTERNATIVE TURF. SEPARATION BETWEEN SOD AND SEED, AND BETWEEN ALTERNATIVE TURF AND SEED SHALL BE A MOWED STRIP, WITHOUT STEEL EDGING.
- 16. SE: SOLID STEEL EDGING TO BE: "DURAEDGE" (1/8" THICK x 4" WIDE) STEEL LANDSCAPE EDGING, DARK GREEN COLOR, WITH ROLLED EDGE AND STEEL STAKES. USE SOLID STEEL EDGING EXCEPT WHERE NOTED ON THE PLANS.
- 17. PSE: PERFORATED STEEL EDGING TO BE: ACME (14 GA. x 4" WIDE) GALVANIZED STEEL EDGING, WITH ROLLED EDGE AND GALVANIZED STEEL STAKES. COLOR TO BE DARK GREEN. USE PERFORATED STEEL EDGING AT BREEZE GRAVEL TRAILS ONLY. SEE PLAN FOR TRAIL LOCATIONS.
- 18. ALL PLANTS NOT LABELED AS FULFILLING A COUNTY LANDSCAPE REQUIREMENT ARE "EXTRA" PER COUNTY STANDARDS, AND WILL BE INSTALLED AT THE
- 19. ANY FIELD CHANGES OR DEVIATIONS TO THESE PLANS WITHOUT PRIOR COUNTY APPROVAL OF AN AMENDED SITE DEVELOPMENT PLAN MAY RESULT IN A
- DELAY OF FINAL APPROVAL AND ISSUANCE OF A CERTIFICATE OF OCCUPANCY. 20. THESE PLANS ARE FOR COUNTY APPROVALS ONLY AND ARE NOT TO BE UTILIZED FOR CONSTRUCTION.
- 21. ALL TREES TO BE STAKED FOR A MINIMUM OF 18 MONTHS. REMOVE STAKING MATERIALS ONCE TREE IS ESTABLISHED, WHICH MAY DEPEND ON TREE SPECIES, MATURITY AND SITE CONDITIONS.