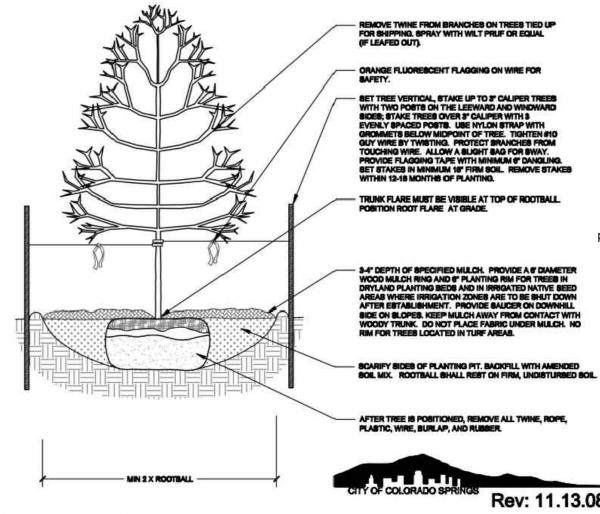

MOVE OR CUT LEADER AND PRUNE ONLY DEAD OR BROKEN BRANCHES, CROSS OVER BRANCHES, AND WEAK OR NARROW CROTCHES. SOME INTERIOR TWIGS AND LATERAL BRANCHES MAY BE PRUNED. HOWEVER, DO NOT REMOVE THE TERMINAL BUDS OF BRANCHES THAT EXTEND TO THE EDGE OF THE CROWN. 3. STRUCTURAL PRUNING SHOULD NOT BEGIN UNTIL AFTER ESTABLISHMENT PERIOD, USUALLY TWO GROWING SEASONS. . KEEP PLANTS MOIST AND SHADED UNTIL PLANTING. 5. DO NOT FERTILIZE FOR AT LEAST ONE GROWING SEASON. AMENDED BACKFILL SHALL BE 1/3 COMPOST (PREFERABLY CLASSIFIED) AND 2/3 NATIVE AND/OR IMPORTED TOPSOIL
 WRAP TRUNK ON EXPOSED SITES AND SPECIES WITH THIN BARK. USE ELECTRICAL OR DUCT TAPE, NOT TWINE.
 COORDINATE WITH CITY FORESTRY FOR CURRENT INSECT AND DISEASE RECOMMENDATIONS PRIOR TO PLANTING. 9. DEEP WATER ALL PLANTS AT TIME OF PLANTING.



Disclaimer: These planting details are for City review and approval process only and shall not be used for construction or bidding **DECIDUOUS TREE PLANTING DETAIL** NOT TO SCALE

RENNIALS - SIZE AS SPECIFIED IN PLANS. PLANT AT

ORIGINAL NURSERY DEPTH. PROVIDE DRIP EMITTERS AS SPECIFIED IN IRRIGATION PLANS.

SOIL TO BE WELL CULTIVATED TO A MINIMUM DEPTH OF 6"

3" DEPTH ORGANIC MULCH. WEED BARRIER FABRIC IS NOT

SECTION

Crown drip line or other limit of Tree Protection area. 1- No grading, storage or waste disposal allowed with in the fenced area. 2- If there is no existing irrigation, see specifications for watering requirements. 3- No pruning shall be performed except by approved arborist. 4- No equipment shall operate inside the protective fencing including during fence installation a