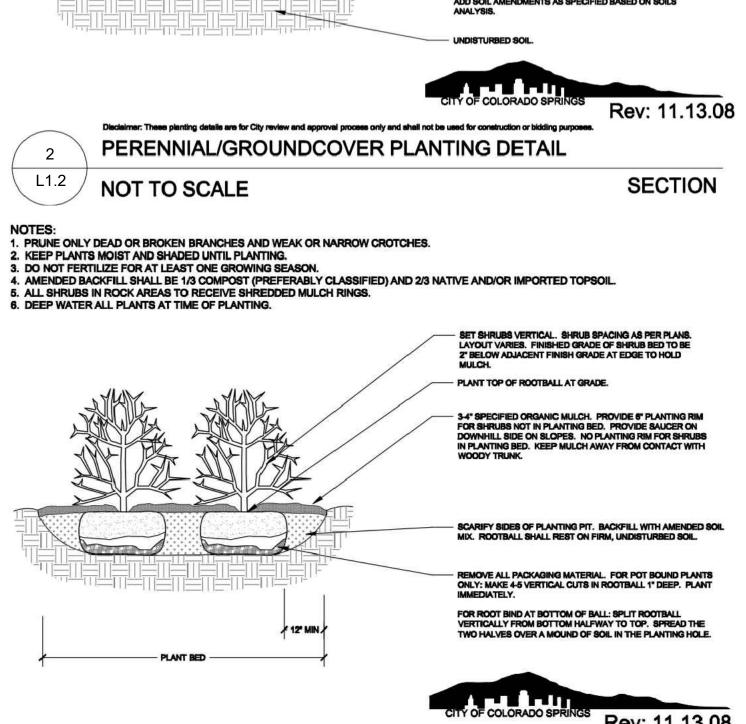

# SITE PLAN KEYNOTES

- EXISTING CURB AND GUTTER TO REMAIN
- 2 BUILDING ENTRY

385-5977.

- (3) BALCONY / ROOF ABOVE
- 4 NEW REDI-ROCK RETAINING WALL, RE: CIVIL
- <5> CONCRETE SIDEWALK/CROSSWALK (NEW) (6) LOADING ZONE SIGN
- (7) TRANSFORMER
- 8 TRASH ENCLOSURE SEE ELEVATIONS ON SHEET 3 OF 11
- (9) NEW ADA PARKING SIGN
- 10 LINE OF CARPORT ROOF ABOVE (11) PRIVATE PATIO
- (12) COMMUNITY PATIO
- (13) SPLIT RAIL FENCE TO MATCH EXISTING 14 PEDESTRIAN BOLLARD LIGHTING PER
- 3 & 7 /30F11 (15) LANDSCAPING MEDIAN, RE: LANDSCAPE
- (16) PRIVATE FULL SPECTRUM EDB; RE: CIVIL
- FIRE ACCESS GATE AND LOCKBOX, RE: CIVIL DRAWINGS
- MAILBOXES AND PARCEL LOCKERS IN BUILDING LOBBY
- (19) (E) SIDEWALK TO REMAIN
- (3) U SHAPED BACK RACK
- 2) CARPORTS SEE SHEET 9 AND 11
- 4' WIDE LIMESTONE CRUSHER FINES 4"DEEP COMPACTED PATH
- 23 NEW CONCRETE RETAINING WALL
- 24 CEILING LIGHT UNDER CARPORT ROOF
- TRAFFIC RATED LIGHTED BOLLARD RE: 9/30F11