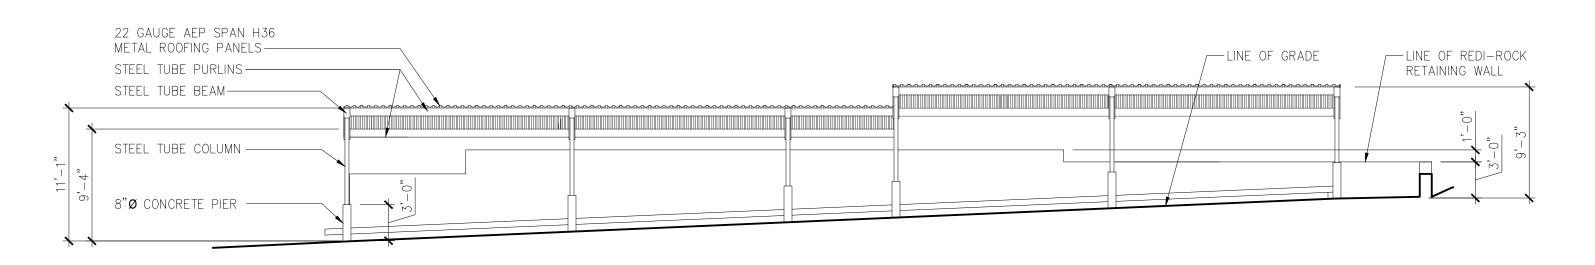

# SITE PLAN KEYNOTES

- EXISTING CURB AND GUTTER TO REMAIN
- 2 BUILDING ENTRY

385-5977.

- (3) BALCONY / ROOF ABOVE
- 4 NEW REDI-ROCK RETAINING WALL, RE: CIVIL
- <5> CONCRETE SIDEWALK/CROSSWALK (NEW) (6) LOADING ZONE SIGN
- (7) TRANSFORMER
- 8 TRASH ENCLOSURE SEE ELEVATIONS ON SHEET 3 OF 11
- (9) NEW ADA PARKING SIGN
- 10 LINE OF CARPORT ROOF ABOVE (11) PRIVATE PATIO
- (12) COMMUNITY PATIO
- (13) SPLIT RAIL FENCE TO MATCH EXISTING 14 PEDESTRIAN BOLLARD LIGHTING PER
- 3 & 7 /30F11 (15) LANDSCAPING MEDIAN, RE: LANDSCAPE
- (16) PRIVATE FULL SPECTRUM EDB; RE: CIVIL
- FIRE ACCESS GATE AND LOCKBOX, RE: CIVIL DRAWINGS
- MAILBOXES AND PARCEL LOCKERS IN BUILDING LOBBY
- (19) (E) SIDEWALK TO REMAIN
- (3) U SHAPED BACK RACK
- 2) CARPORTS SEE SHEET 9 AND 11
- 4' WIDE LIMESTONE CRUSHER FINES 4"DEEP COMPACTED PATH
- 23 NEW CONCRETE RETAINING WALL
- 24 CEILING LIGHT UNDER CARPORT ROOF
- TRAFFIC RATED LIGHTED BOLLARD RE: 9/30F11