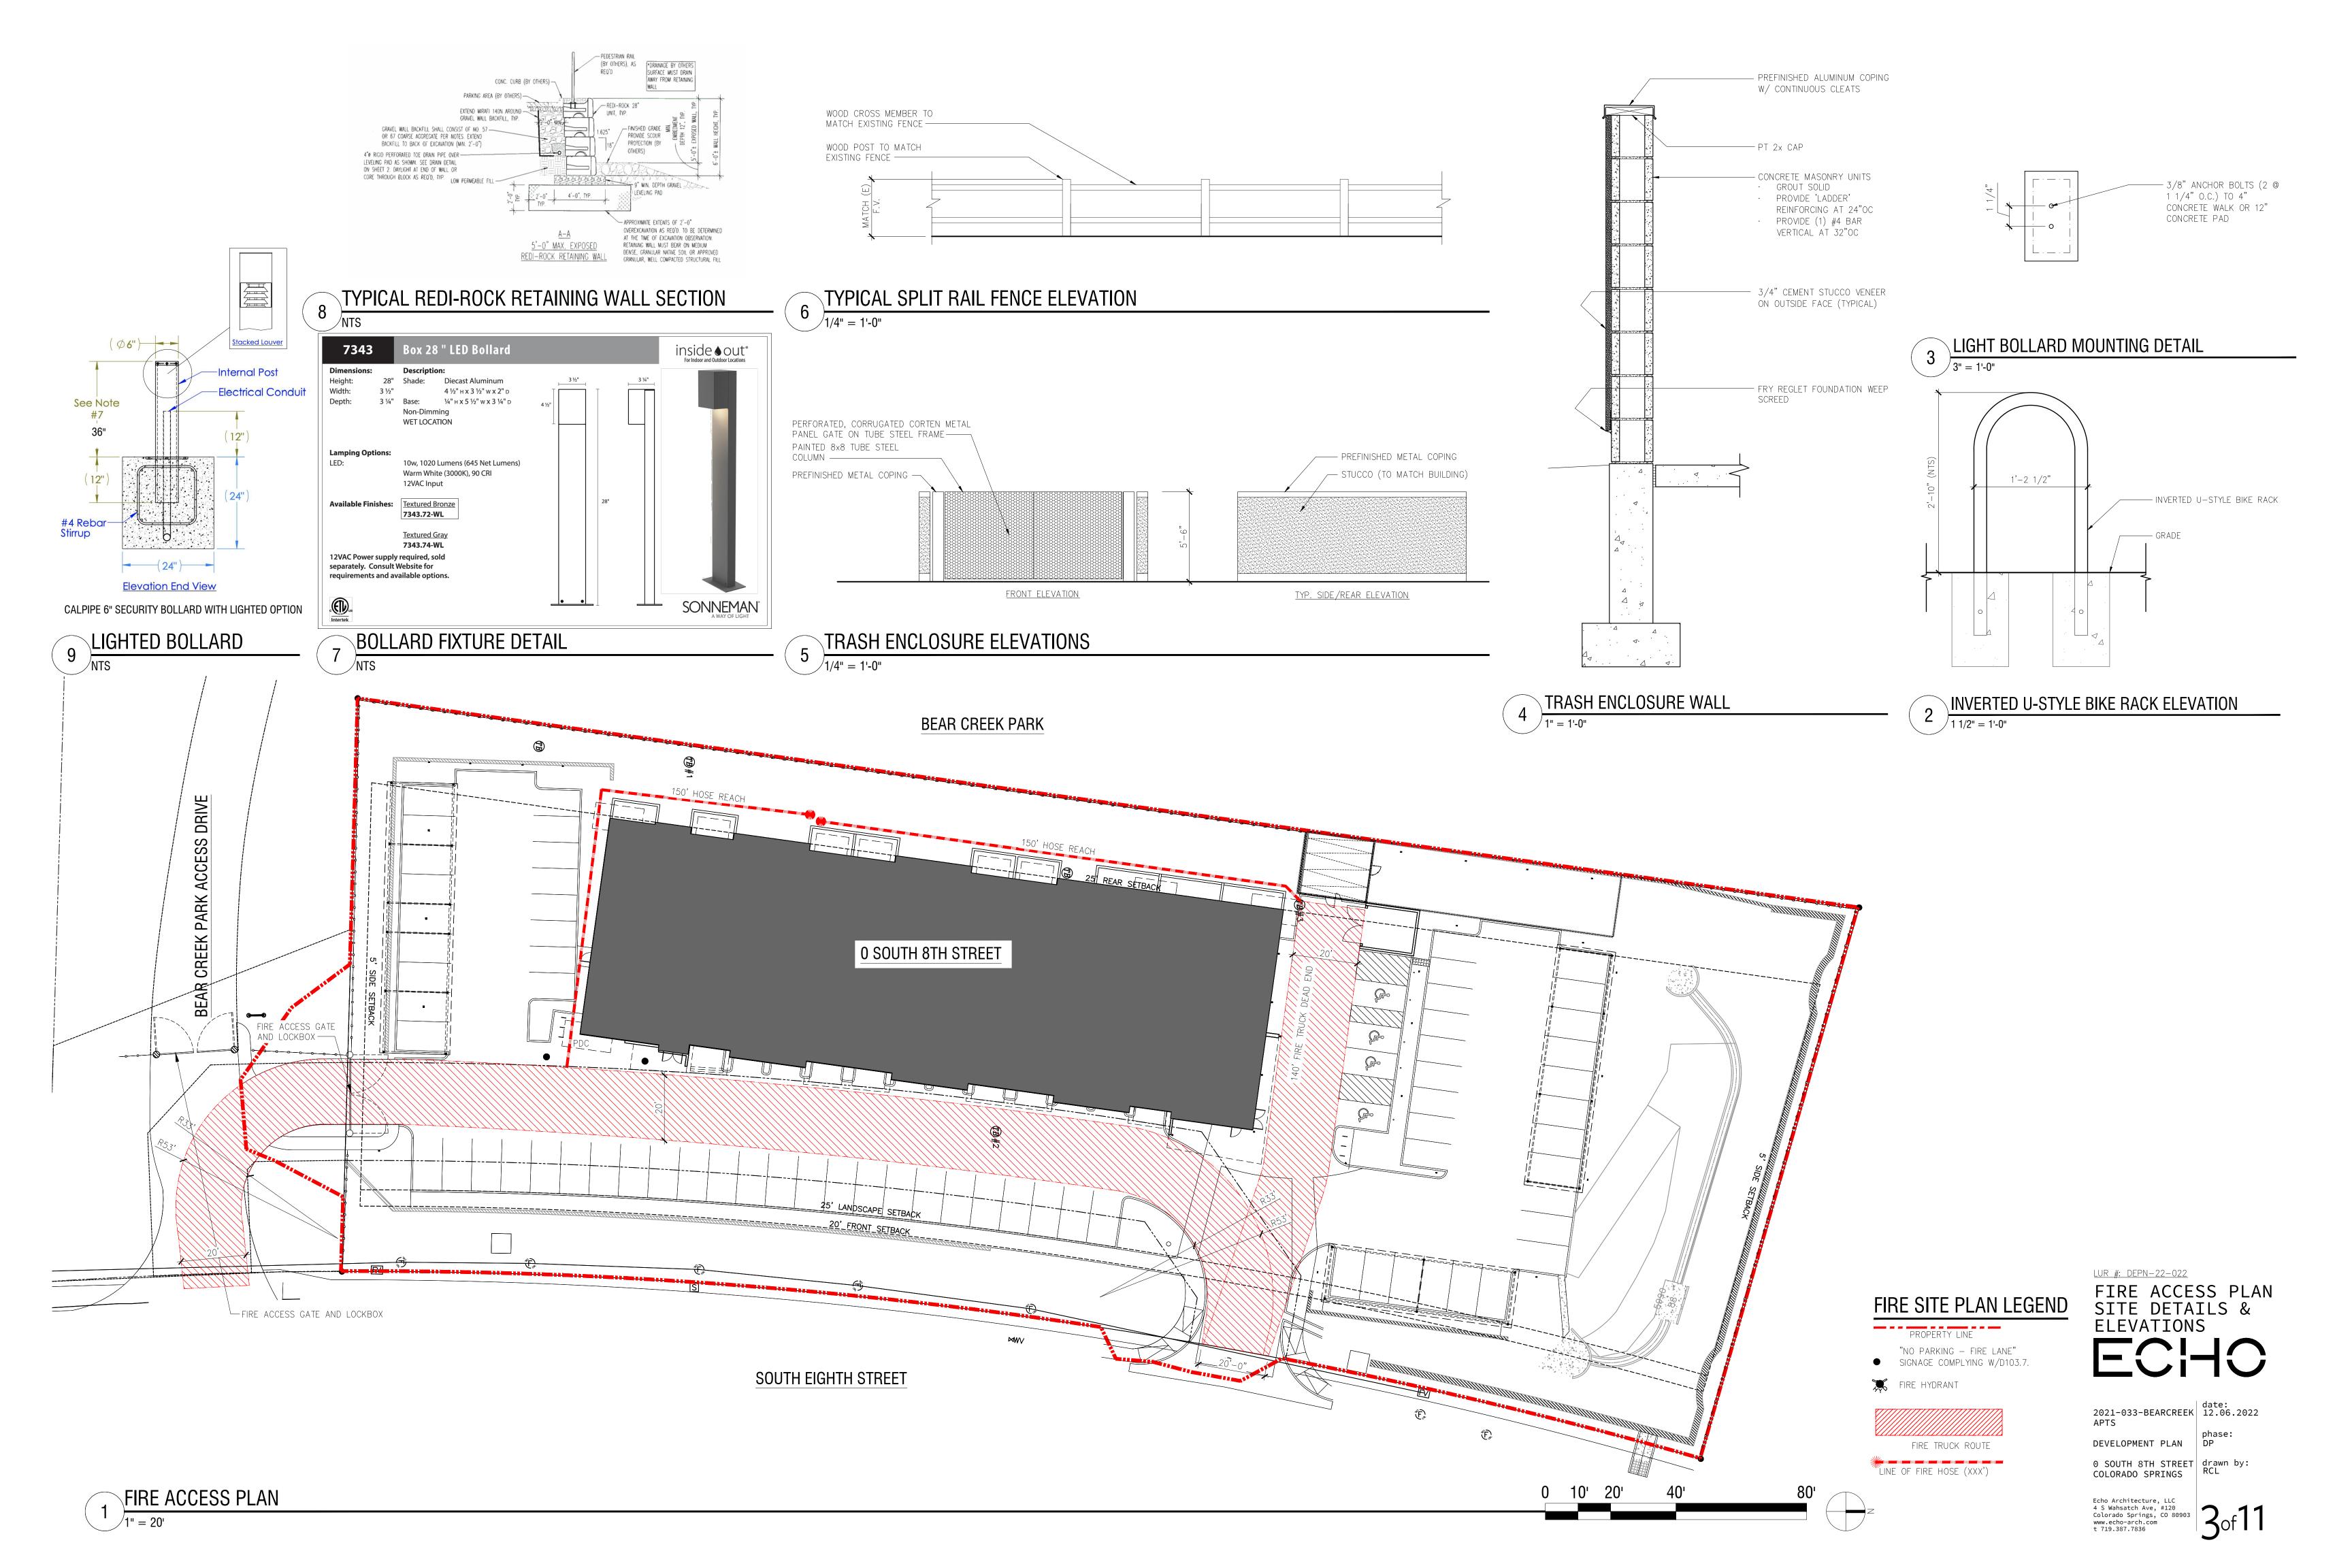

# SITE PLAN KEYNOTES

- EXISTING CURB AND GUTTER TO REMAIN
- 2 BUILDING ENTRY

385-5977.

- (3) BALCONY / ROOF ABOVE
- 4 NEW REDI-ROCK RETAINING WALL, RE: CIVIL
- <5> CONCRETE SIDEWALK/CROSSWALK (NEW) (6) LOADING ZONE SIGN
- (7) TRANSFORMER
- 8 TRASH ENCLOSURE SEE ELEVATIONS ON SHEET 3 OF 11
- (9) NEW ADA PARKING SIGN
- 10 LINE OF CARPORT ROOF ABOVE (11) PRIVATE PATIO
- (12) COMMUNITY PATIO
- (13) SPLIT RAIL FENCE TO MATCH EXISTING 14 PEDESTRIAN BOLLARD LIGHTING PER
- 3 & 7 /30F11 (15) LANDSCAPING MEDIAN, RE: LANDSCAPE
- (16) PRIVATE FULL SPECTRUM EDB; RE: CIVIL
- FIRE ACCESS GATE AND LOCKBOX, RE: CIVIL DRAWINGS
- MAILBOXES AND PARCEL LOCKERS IN BUILDING LOBBY
- (19) (E) SIDEWALK TO REMAIN
- (3) U SHAPED BACK RACK
- 2) CARPORTS SEE SHEET 9 AND 11
- 4' WIDE LIMESTONE CRUSHER FINES 4"DEEP COMPACTED PATH
- 23 NEW CONCRETE RETAINING WALL
- 24 CEILING LIGHT UNDER CARPORT ROOF
- TRAFFIC RATED LIGHTED BOLLARD RE: 9/30F11