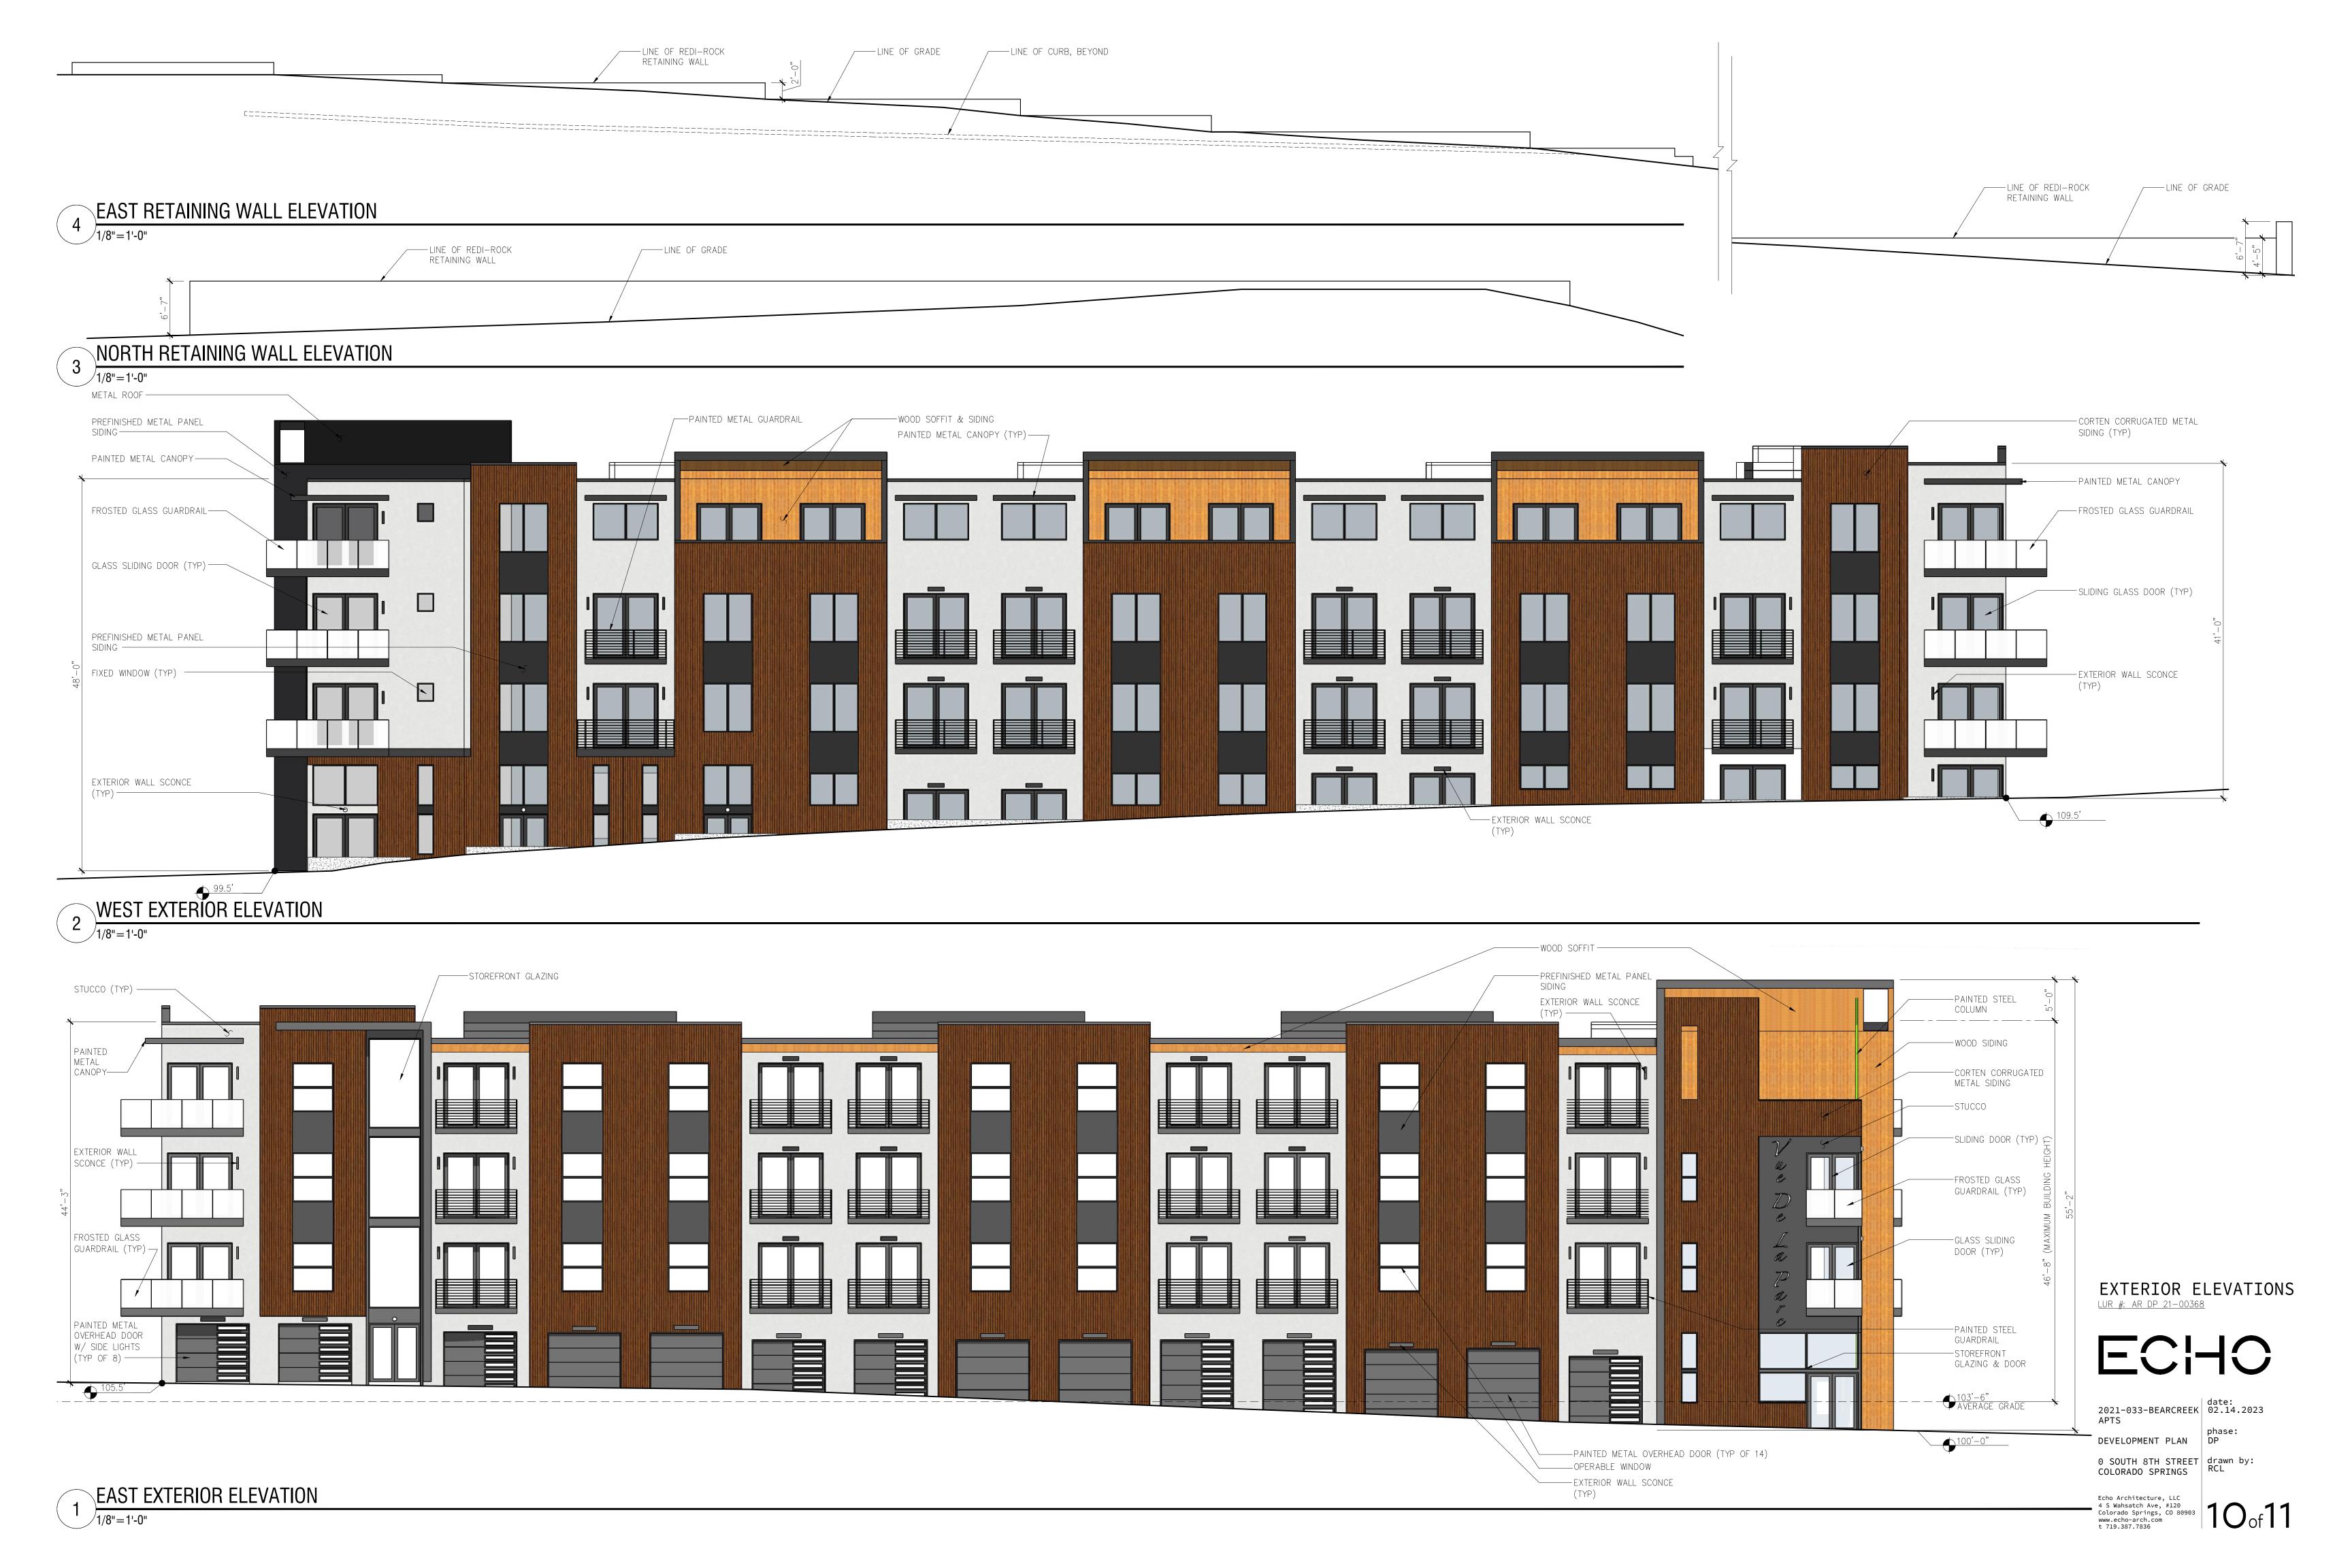

## **ZONING DATA**

ZONE:

TOTAL SITE AREA: 74,052 SQ. FT. (1.7 ACRES) 45 FEET ALLOWABLE BUILDING HEIGHT: <u>(7.3.104)</u> 46'-8" (ADMIN RELIEF BEING REQUESTED) PROPOSED BUILDING HEIGHT: <u>SETBACKS REQUIRED:</u> FRONT: 20' (7.3.104) SIDE: 5' REAR: 25' <u>SETBACKS PROPOSED:</u> FRONT: 52'-6" S. SIDE: 67'-7" N. SIDE: 137'-8" REAR: 25'-0" AT BUILDING; 21'-3" AT BALCONIES AT UPPER FLOORS (ADMIN. RELIEF BEING REQUESTED) <u>DENSITY ALLOWED:</u> 1 UNIT / 800 S.F. = 93 UNITS DENSITY PROPOSED: 1 UNIT / 1,397 S.F. (53 UNITS) MAXIMUM COVERAGE ALLOWED: 40% COVERAGE PROPOSED: BUILDING COVERAGE: 13,838 S.F. CARPORT COVERAGE: 5,321 S.F. TOTAL COVERAGE: 19,159 S.F. (26%) <u>HARDSCAPE AREA:</u> 28,330 S.F.

### RIIII DING DATA

| BUILDING DATA             |             |
|---------------------------|-------------|
| TOTAL BUILDING FOOTPRINT: | 13,838 S.F. |
| TOTAL BUILDING AREA:      | 55,352 S.F. |
| # OF STORIES:             | 4           |
| UNIT COUNT:               | 53 UNITS    |
| ACTUAL BUILDING HEIGHT:   | 46'-8"      |

| <b>SHEET</b> | INDEX                                        |
|--------------|----------------------------------------------|
| 1 of 11      | GENERAL INFORMATION                          |
| 2 of 11      | SITE PLAN                                    |
| 3 of 11      | FIRE ACCESS PLAN, SITE DETAILS & ELEVATION   |
| 4 of 11      | PRELIMINARY GRADING PLAN                     |
| 5 of 11      | PRELIMINARY UTILITIES & PUBLIC FACILITIES PL |
| 6 of 11      | FINAL LANDSCAPE PLAN & DETAILS               |
| 7 OF 11      | FINAL LANDSCAPE PLAN & DETAILS               |
| 8 OF 11      | FINAL LANDSCAPE PLAN & DETAILS               |
| 9 of 11      | EXTERIOR ELEVATIONS                          |
| 10 of 11     | EXTERIOR ELEVATIONS                          |
| 11 of 11     | MISCELLANEOUS EXTERIOR ELEVATIONS            |
|              |                                              |