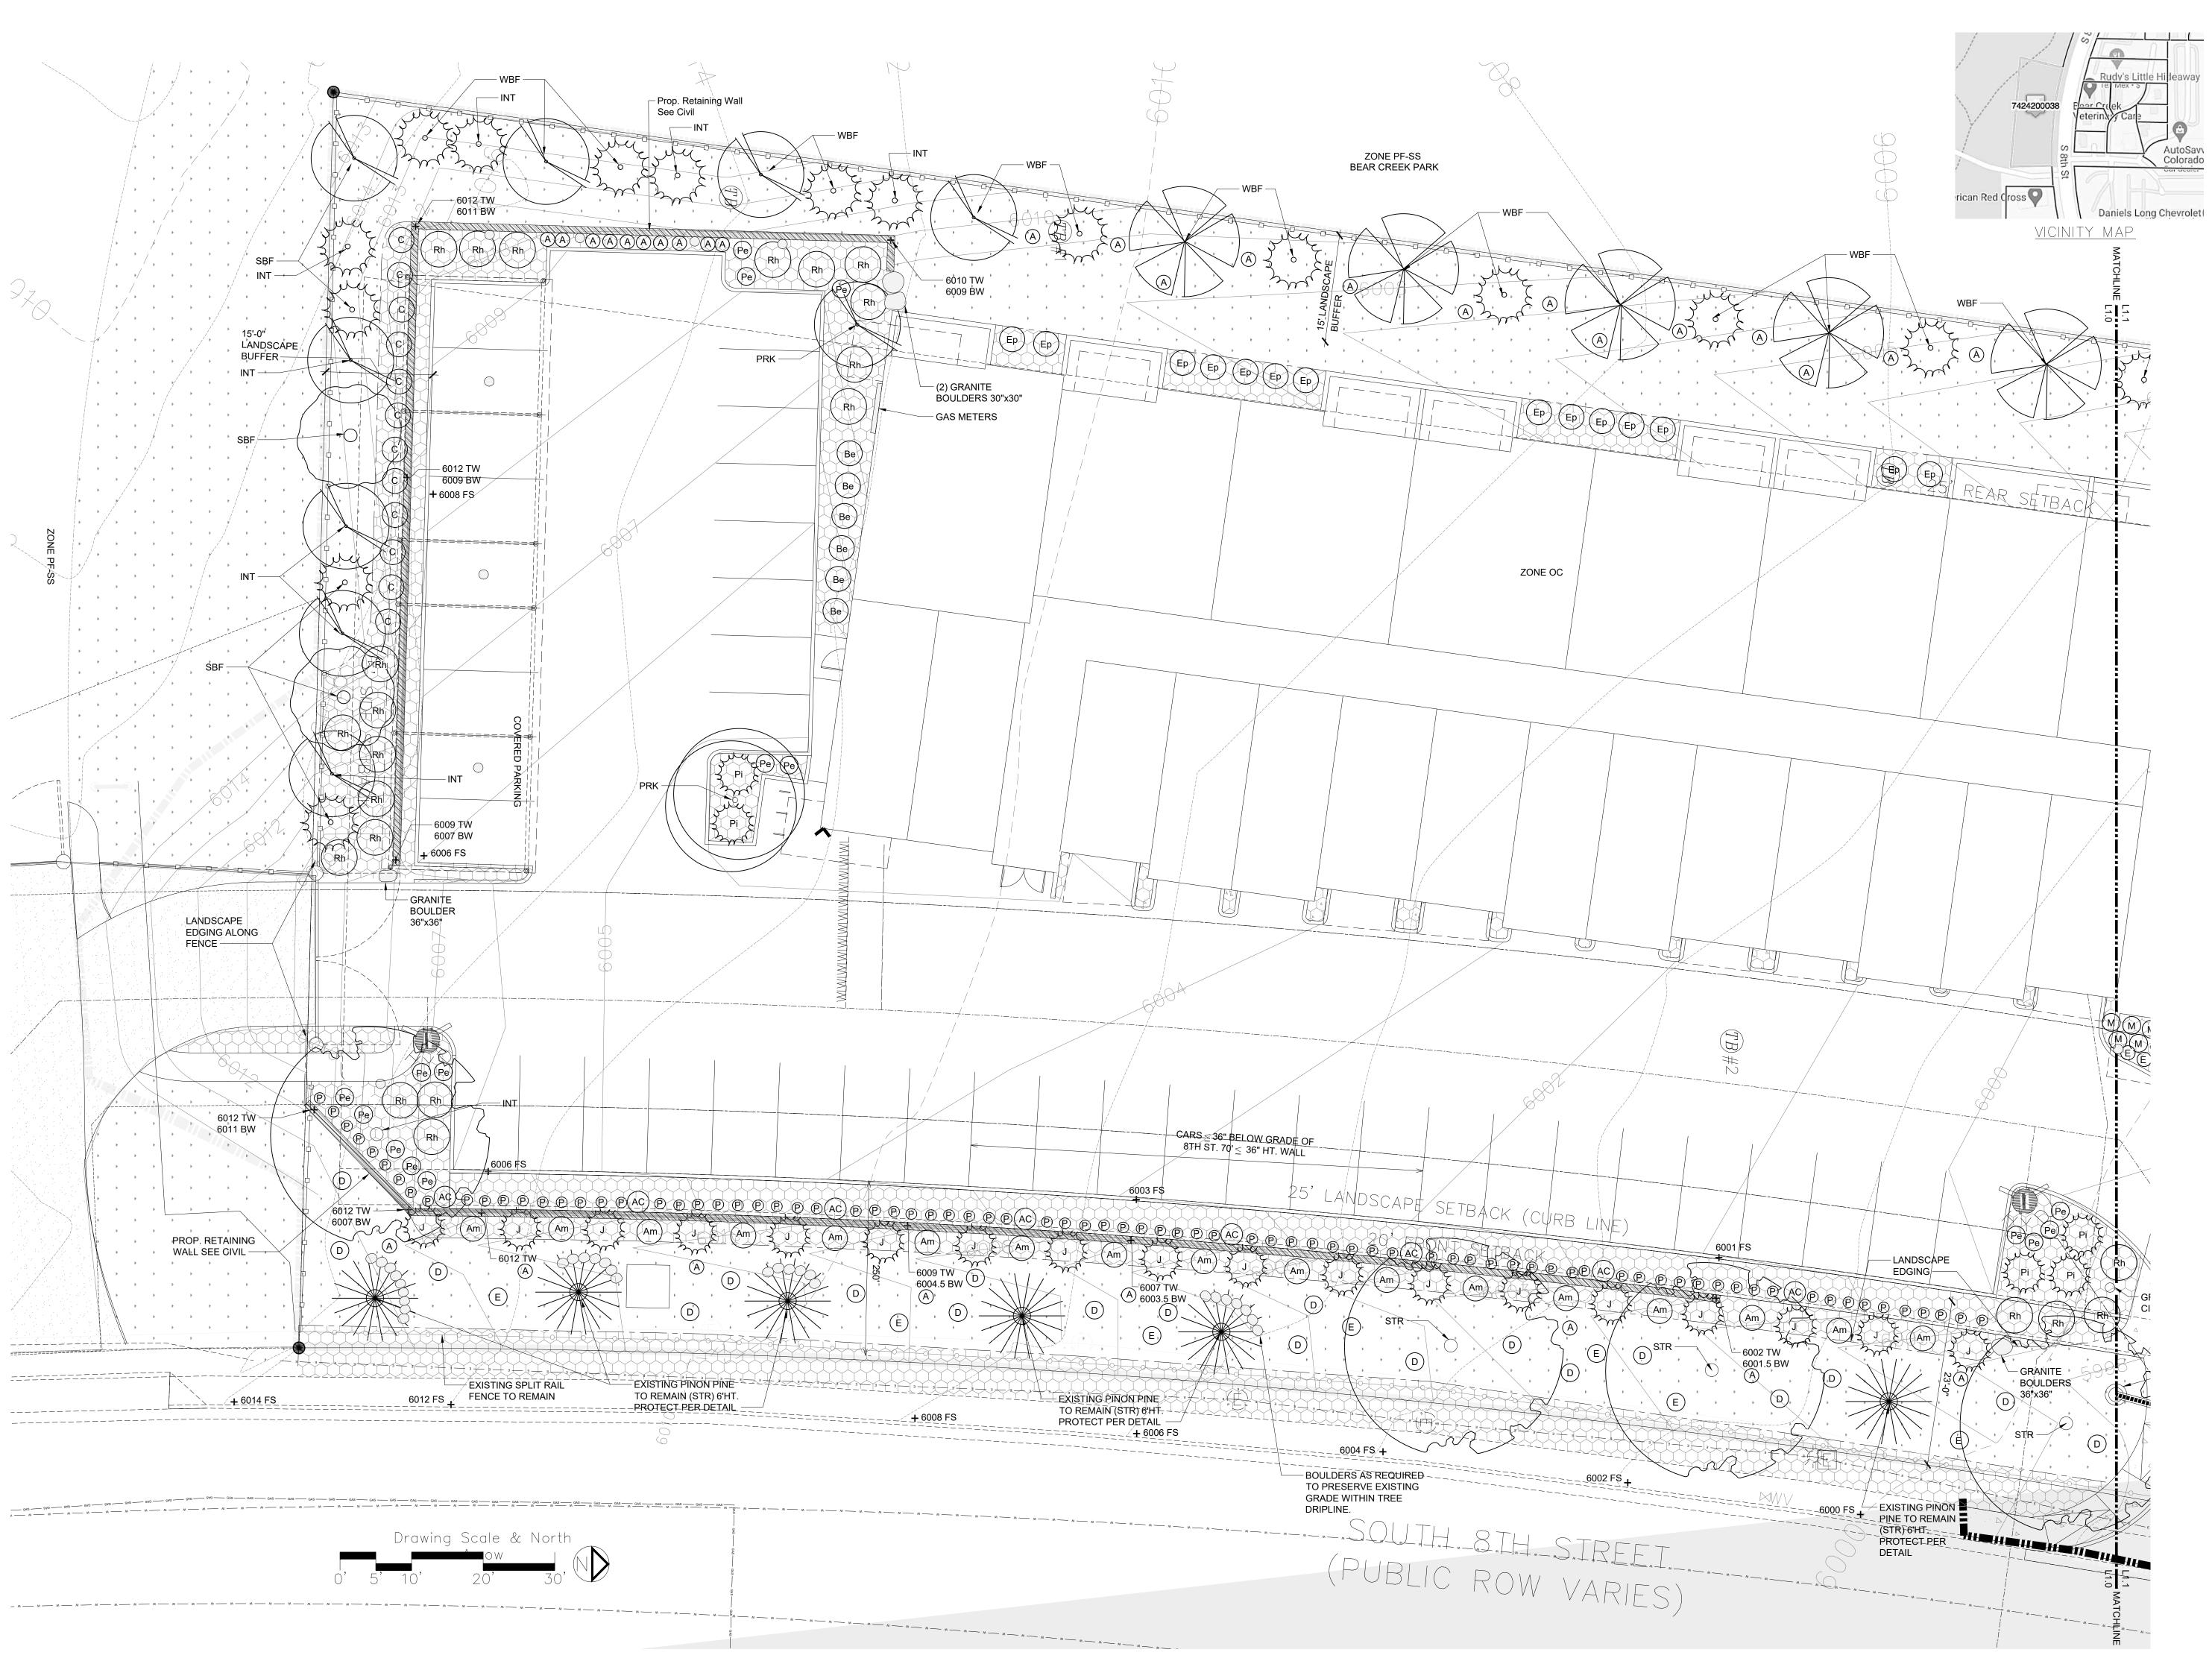

## SITE PLAN NOTES

- REFER TO SHEETS 4 & 5 FOR CIVIL INFORMATION INCLUDING GRADING AND
- 2. REFER TO SHEETS 6, 7, AND 8 FOR ALL
- LANDSCAPING INFORMATION. 3. INFORMATIONAL ONLY: SIGNAGE IS NOT
- APPROVED WITH THIS DEVELOPMENT PLAN. ALL SIGNS REQUIRE AN APPROVED SIGN PERMIT.
- 4. FLOOD LIGHTING IS PROHIBITED.
- 5. ALL LIGHTING SHALL BE ARRANGED TO REFLECT AWAY FROM ADJOINING PROPERTIES AND PUBLIC RIGHT-OF-WAYS AND SHALL BE SHIELDED TO CONTAIN ALL DIRECT RAYS ON SITE. ALL LIGHTING FIXTURES SHALL BE FULL SHIELD
- CUT-OFF. MAILBOX LOCATION WILL BE COORDINATED WITH U.S.P.S. AT TIME OF BUILDING PERMIT OR PRIOR TO ISSUANCE OF CERTIFICATE OF OCCUPANCY.
- ALL EXISTING CURB, GUTTER, PEDESTRIAN RAMPS AND SIDEWALK POSING A SAFETY HAZARD, DAMAGED, EXHIBITING EXCESSIVE DETERIORATION, OR NOT MEETING CURRENT CITY ENGINEERING STANDARDS ALONG S 8th STREET ADJACENT TO THE SITE WILL NEED TO BE REMOVED AND REPLACED PRIOR TO ISSUING THE CERTIFICATE OF OCCUPANCY. AN ON-SITE MEETING CAN BE SET UP WITH THE ENGINEERING DEVELOPMENT REVIEW INSPECTOR, TO DETERMINE WHAT, IF ANY IMPROVEMENTS ARE REQUIRED. THE INSPECTOR CAN BE REACHED AT
- 8. ALL NEW PEDESTRIAN RAMPS TO BE CITY STANDARD D-8.

# SITE PLAN KEYNOTES

- EXISTING CURB AND GUTTER TO REMAIN
- 2 BUILDING ENTRY

385-5977.

- (3) BALCONY / ROOF ABOVE
- 4 NEW REDI-ROCK RETAINING WALL, RE: CIVIL
- <5> CONCRETE SIDEWALK/CROSSWALK (NEW) (6) LOADING ZONE SIGN
- (7) TRANSFORMER
- 8 TRASH ENCLOSURE SEE ELEVATIONS ON SHEET 3 OF 11
- (9) NEW ADA PARKING SIGN
- 10 LINE OF CARPORT ROOF ABOVE (11) PRIVATE PATIO
- (12) COMMUNITY PATIO
- (13) SPLIT RAIL FENCE TO MATCH EXISTING 14 PEDESTRIAN BOLLARD LIGHTING PER
- 3 & 7 /30F11 (15) LANDSCAPING MEDIAN, RE: LANDSCAPE
- (16) PRIVATE FULL SPECTRUM EDB; RE: CIVIL
- FIRE ACCESS GATE AND LOCKBOX, RE: CIVIL DRAWINGS
- MAILBOXES AND PARCEL LOCKERS IN BUILDING LOBBY
- (19) (E) SIDEWALK TO REMAIN
- (3) U SHAPED BACK RACK
- 2) CARPORTS SEE SHEET 9 AND 11
- 4' WIDE LIMESTONE CRUSHER FINES 4"DEEP COMPACTED PATH
- 23 NEW CONCRETE RETAINING WALL
- 24 CEILING LIGHT UNDER CARPORT ROOF
- TRAFFIC RATED LIGHTED BOLLARD RE: 9/30F11

#### SITE PLAN <u>LUR #: DEPN-22-022</u>