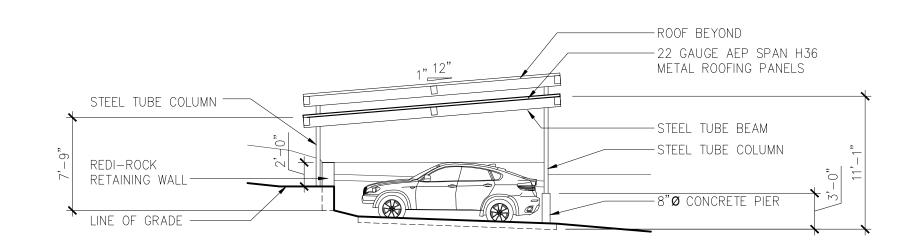

# SITE PLAN KEYNOTES

- EXISTING CURB AND GUTTER TO REMAIN
- 2 BUILDING ENTRY

385-5977.

- (3) BALCONY / ROOF ABOVE
- 4 NEW REDI-ROCK RETAINING WALL, RE: CIVIL
- <5> CONCRETE SIDEWALK/CROSSWALK (NEW) (6) LOADING ZONE SIGN
- (7) TRANSFORMER
- 8 TRASH ENCLOSURE SEE ELEVATIONS ON SHEET 3 OF 11
- (9) NEW ADA PARKING SIGN
- 10 LINE OF CARPORT ROOF ABOVE (11) PRIVATE PATIO
- (12) COMMUNITY PATIO
- (13) SPLIT RAIL FENCE TO MATCH EXISTING 14 PEDESTRIAN BOLLARD LIGHTING PER
- 3 & 7 /30F11 (15) LANDSCAPING MEDIAN, RE: LANDSCAPE
- (16) PRIVATE FULL SPECTRUM EDB; RE: CIVIL
- FIRE ACCESS GATE AND LOCKBOX, RE: CIVIL DRAWINGS
- MAILBOXES AND PARCEL LOCKERS IN BUILDING LOBBY
- (19) (E) SIDEWALK TO REMAIN
- (3) U SHAPED BACK RACK
- 2) CARPORTS SEE SHEET 9 AND 11
- 4' WIDE LIMESTONE CRUSHER FINES 4"DEEP COMPACTED PATH
- 23 NEW CONCRETE RETAINING WALL
- 24 CEILING LIGHT UNDER CARPORT ROOF
- TRAFFIC RATED LIGHTED BOLLARD RE: 9/30F11