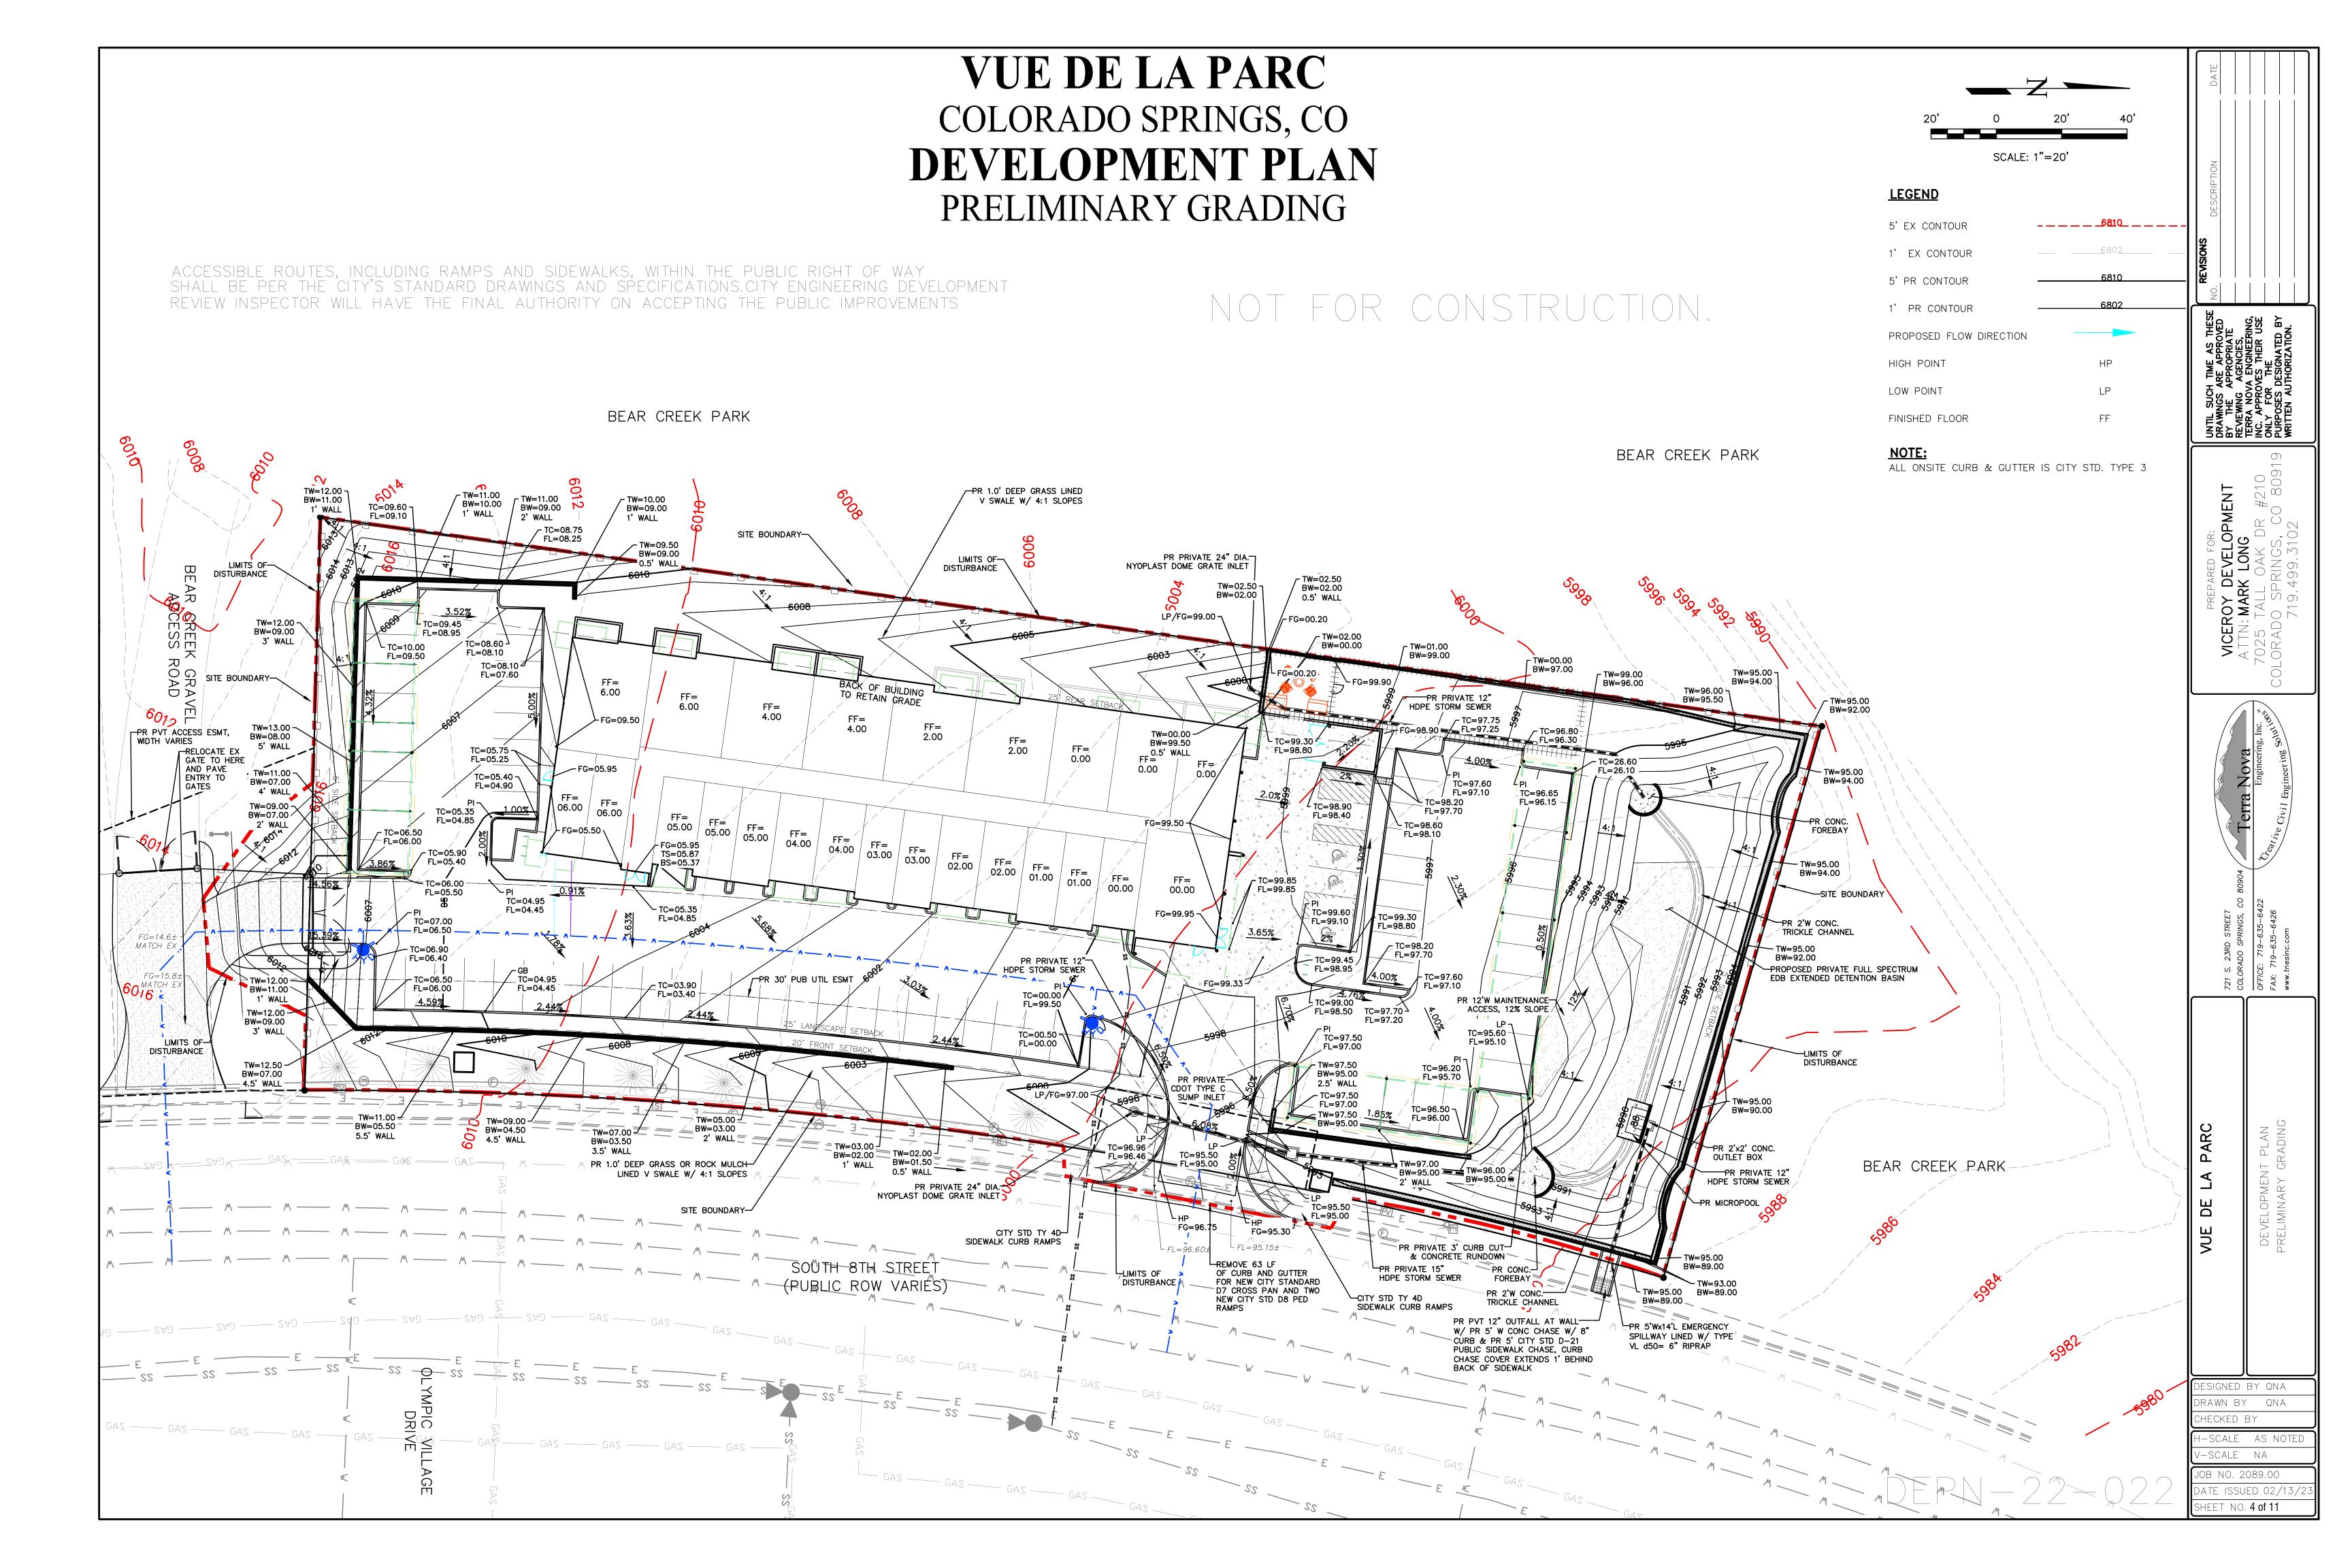

#### VUE DE LA PARC GENERAL NOTES FOR PRELIMINARY UTILITY PLANS: 1. COLORADO SPRINGS UTILITIES (SPRINGS UTILITIES) SHALL MAKE THE FINAL DETERMINATION OF THE LOCATION OF ALL WATER, WASTEWATER, ELECTRIC AND GAS FACILITIES, WHICH MAY NOT BE THE SAME LOCATION AS SHOWN ON THIS 7. THE WATER SYSTEM FACILITIES MUST MEET SPRINGS UTILITIES CRITERIA FOR WATER QUALITY, RELIABILITY AND PRESSURE. INCLUDING LOOPING REQUIREMENTS (SEE SPRINGS UTILITIES LINE EXTENSION AND SERVICE STANDARDS). PRELIMINARY UTILITY 8. OWNER RECOGNIZES THAT THE EXTENSION OF WATER SYSTEM FACILITIES MAY AFFECT THE QUALITY OF WATER IN THE COLORADO SPRINGS, CO SPRINGS UTILITIES WATER SYSTEM. WHEN WATER QUALITY IS AFFECTED, OWNER ACKNOWLEDGES RESPONSIBILITY FOR ANY COSTS THAT SPRINGS UTILITIES DETERMINES NECESSARY IN ORDER TO MAINTAIN WATER QUALITY IN ITS SYSTEM AS A 2. PROPERTY OWNER(S) ("OWNER") ACKNOWLEDGES THAT THE CONNECTION AND/OR EXTENSION OF UTILITY SERVICES TO THE RESULT OF OWNER'S WATER SYSTEM EXTENSIONS. OWNER MAY BE REQUIRED TO SUBMIT A WATER QUALITY PLAN FOR THE PROPERTY IDENTIFIED IN THIS PRELIMINARY UTILITY PLAN ("PROPERTY") SHALL BE IN ACCORD WITH ALL APPLICABLE CODES AND REGULATIONS, SPRINGS UTILITIES LINE EXTENSION & SERVICE STANDARDS ("STANDARDS"), TARIFFS, COLORADO SPRINGS CITY CODE, RESOLUTIONS, AND POLICIES, AND PIKES PEAK REGIONAL BUILDING DEPARTMENT CODES, IN EFFECT AT THE TIME DEVELOPMENT PLAN ELECTRIC METERS AND TRANSFORMERS AND TO SECURE APPROVAL OF GAS-SERVICE-LINE PRESSURES IN EXCESS OF OF UTILITY SERVICE CONNECTION AND/OR EXTENSION. SPRINGS UTILITIES STANDARD GAS SYSTEM PRESSURE. (CONTACT FIELD ENGINEERING NORTH 668-4985 OR SOUTH . OWNER ACKNOWLEDGES RESPONSIBILITY FOR THE COSTS OF EXTENSIONS OR UTILITY SYSTEM IMPROVEMENTS THAT PRELIMINARY UTILITIES AND PUBLIC FACILITIES PLAN SPRINGS UTILITIES DETERMINES NECESSARY TO PROVIDE UTILITY SERVICES TO THE PROPERTY OR TO ENSURE TIMELY DEVELOPMENT OF INTEGRATED UTILITY SYSTEMS SERVING THE PROPERTY AND AREAS OUTSIDE THE PROPERTY (INCLUDING 10. IT SHALL NOT BE PERMISSIBLE FOR ANY PERSON TO MODIFY THE GRADE OF THE EARTH WITHIN ANY SPRINGS UTILITIES EASEMENT OR RIGHTS OF WAY WITHOUT THE WRITTEN APPROVAL OF SPRINGS UTILITIES. IMPROVEMENTS, THE COSTS TO DESIGN AND INSTALL WATER SYSTEMS, WASTEWATER COLLECTION SYSTEMS, AND ANY GAS OR ELECTRIC LINES TO AND WITHIN THE PROPERTY). OWNER MAY BE ELIGIBLE FOR A COST RECOVERY AGREEMENT AS PROVIDED IN STRUCTURES AND TREES SHALL NOT BE LOCATED WITHIN UTILITY EASEMENT. SHALL NOT VIOLATE NATIONAL ELECTRIC SAFETY CODE (NESC) PROVISIONS AND CLEARANCES, AND SHALL NOT IMPAIR ACCESS OR THE ABILITY TO MAINTAIN UTILITIES' RULES AND REGULATIONS. **BUILDING DATA** 4. SPRINGS UTILITIES UTILITY SERVICES ARE AVAILABLE ON A "FIRST-COME, FIRST-SERVED" BASIS, AND THEREFORE NO SPECIFIC ALLOCATIONS OR AMOUNTS OF UTILITY SERVICES, FACILITIES, CAPACITIES OR SUPPLIES ARE RESERVED FOR THE OWNER, AND SPRINGS UTILITIES MAKES NO COMMITMENT AS TO THE AVAILABILITY OF ANY UTILITY SERVICE UNTIL SUCH TIME 11. SPRINGS UTILITIES APPROVAL OF THIS PRELIMINARY UTILITY PLAN SHALL NOT BE CONSTRUED AS A LIMITATION UPON OCCUPANCY **RESIDENTIAL** THE AUTHORITY OF SPRINGS UTILITIES TO APPLY ITS STANDARDS; AND IF THERE ARE ANY CONFLICTS BETWEEN ANY AS AN APPLICATION FOR PERMANENT SERVICE IS APPROVED BY SPRINGS UTILITIES. APPROVED DRAWINGS AND ANY PROVISION OF STANDARDS OR THE CITY CODE, THEN THE STANDARDS OR CITY CODE SHALL APPLY. SPRINGS UTILITIES APPROVAL OF THIS PRELIMINARY UTILITY PLAN SHALL NOT BE CONSTRUED AS A LIMITATION UPON THE AUTHORITY OF THE CITY OF COLORADO SPRINGS OR SPRINGS UTILITIES TO ADOPT DIFFERENT 5. THE RELOCATION OR ALTERATION OF ANY EXISTING UTILITY FACILITIES WITHIN THE PROPERTY WILL BE AT THE OWNER'S SOLE COST AND EXPENSE. IF SPRINGS UTILITIES DETERMINES THAT OWNER'S RELOCATION OR ALTERATION REQUIRES NEW OR TYPE OF V-AORDINANCES, RULES, REGULATIONS, RESOLUTIONS, POLICIES OR CODES WHICH CHANGE ANY OF THE PROVISIONS OF THE STANDARDS SO LONG AS THESE APPLY TO THE CITY GENERALLY AND ARE IN ACCORD WITH THE THEN-CURRENT CONSTRUCTION UPDATED EASEMENTS, OWNER SHALL CONVEY THOSE EASEMENTS PRIOR TO RELOCATING OR ALTERING THE EXISTING UTILITY 54,631 SF TARIFFS, RATES AND POLICIES OF SPRINGS UTILITIES. SQUARE FOOTAGE 6. OWNER SHALL DEDICATE BY PLAT AND/OR CONVEY BY RECORDED DOCUMENT, ALL PROPERTY AND EASEMENTS THAT SPRINGS UTILITIES DETERMINES ARE REQUÍRED FOR ALL UTILITY SYSTEM FACILITIES NECESSARY TO SERVE THE PROPERTY OR REQ. GPM 2,125 TO ENSURE DEVELOPMENT OF AN INTEGRATED UTILITY SYSTEM. ALL EASEMENTS GRANTED BY SEPARATE INSTRUMENT SHALL FIRE FLOW UTILIZE SPRINGS UTILITIES' THEN-CURRENT PERMANENT EASEMENT AGREEMENT FORM. LOWER GOLD CAMP ROAD MIN FH REQ'D. AVG FH DIST 450 FT-BETWEEN FH'S 1. ALL PROP. PUBLIC WASTEWATER COLLECTION MAINLINES THAT SERVE THIS DEVELOPMENT WILL MAINTAIN A MAX HOSE LAY 225 FT-HOOKUP & MINIMUM GRADE OF 1.04% AND NOT EXCEED A MAXIMUM DEPTH OF 20-FEET. BEAR CREEK PARK 2. ALL PROP. WATER/WASTEWATER FACILITIES WILL BE PUBLIC. SEE FINAL PLAT FOR ALL REQUIRED EASEMENTS. 3. EASEMENTS GRANTED TO COLORADO SPRINGS UTILITIES FOR THE PROP. WATER/WASTEWATER FACILITIES WILL BE MAX HOSE PULL 150 FT-HOSE PULL GRANTED BY SEPARATE INSTRUMENT, USING A COLORADO SPRINGS UTILITIES' PERMANENT EASEMENT AGREEMENT FROM TRUCK BEAR CREEK PARK DOCUMENT. THE RECORDING RECEPTION NUMBER FOR THESE EASEMENTS SHALL BE REFLECTED ON THE FINAL PLAT. 4. ALL PROP. WATER/WASTEWATER MAINS SHALL MEET ALL CLEARANCE REQUIREMENTS IN THE WATER AND BLDG SPRINKLED WASTEWATER STANDARDS AND SPECIFICATIONS. 390,000 and less BTU you need 18-21inches AREA SEPARATION 5. A FACILITY/SERVICE PLAN WILL BE PROVIDED FOR ALL FUTURE PHASES. AR CREEK GRAN 390,001-910,000 BTU you need 24-28 inches 6. A 16-INCH DIAMETER WATER MAIN WILL BE EXTENDED FROM 8TH STREET TO AN EXISTING 12-INCH MAIN LINE VICINITY MAP \* 910,000-1400,000 BTU will need to get approved by CSU Field Services Department for new construction at 719-668-ON W. RIO GRANDE FOR THE FIRST PHASE OF DEVELOPMENT. PRESSURE ZONE: LOWLINE 7. POTENTIAL SETTLEMENT RESOLUTIONS WILL SHOW THAT THERE WILL BE NO EFFECTS ON PUBLIC UTILITIES AND 7350 the gas regulator will be required to have 3 dia away from any door or window opening, and no roof is allowed over the IMPROVEMENTS WITHIN THIS PROP. DEVELOPMENT AND NO CONSTRUCTION WILL BEGIN BEFORE CITY APPROVAL. 8. NO CONSTRUCTION WILL BE ALLOWED UNTIL CSU IS SATISFIED WITH THE ENVIRONMENTAL ISSUES WITHIN THE -SITE BOUNDARY PR PRIVATE 24" DIA.-NYOPLAST DOME GRATE INLET $0 \ge$ BEAR CREEK PARK PROP RETAINING WALL, TYP PR PRIVATE 12 HDPE STORM SEWER SITE BOUNDARY-PR GAS SERVICE PR PVT ACCESS ESMT, WIDTH VARIES PR FIRE TRUCK ACCESS WITH GATE AND LOCK BO PR 4" FIRE LINE ∕PR 1-1/2" DOMESTIC -SITE BOUNDARY FIRE HYDRANT RELOCATE EX GAT TO HERE AND PAVE TRICKLE CHANNEL ENTRY TO GATE —PR FULL SPECTRUM EDB, PVT OWNED & MAINTAINED -PROP RETAINING WALL, TYP EXISTING SANITARY SEWER MAIN EXISTING WATER MAIN EXISTING UNDERGROUND ELECTRIC LINE FIRE HYDRANT -PR PUBLIC 8"-EXISTING GAS MAIN PVC WATER MAIN CDOT TYPE ( PROP. PUBLIC WATER MAIN PR 2'x2' CONC. OUTLET BOX PROP. PRIVATE STORM SEWER PR PRIVATE 12 HDPE STORM SEWER SITE BOUNDARY-PROP. SANITARY SERVICE EX PUB 24" DIP PIPE PROP. WATER SERVICE PR MICROPOOL PR PRIVATE 12"-HDPE STORM SEWER PROP. FIRE SERVICE TRICKLE CHANNEL BEAR CREEK PARK EX PUB 24" PVC PIPE PROJ # UNKNOWN 24" PVC PIPE PROJ # 2016-W077 WITH PR 4' STD PUBLIC PROJ # 2016-W077 ÆX PUB 8" ARMCO TRUSS PIP ESIGNED BY QNA CONNECT TO EX PUE EX PUB 24" PVC PIPE 24" PVC PIPE RAWN BY QNA PROJ # 2016-W077 PROJ # 2016-W077 HECKED BY -SCALE AS NOT -SCALE NA DB NO. 2089.00 ATE ISSUED 02/13 HEET NO. 5 **0F 11**