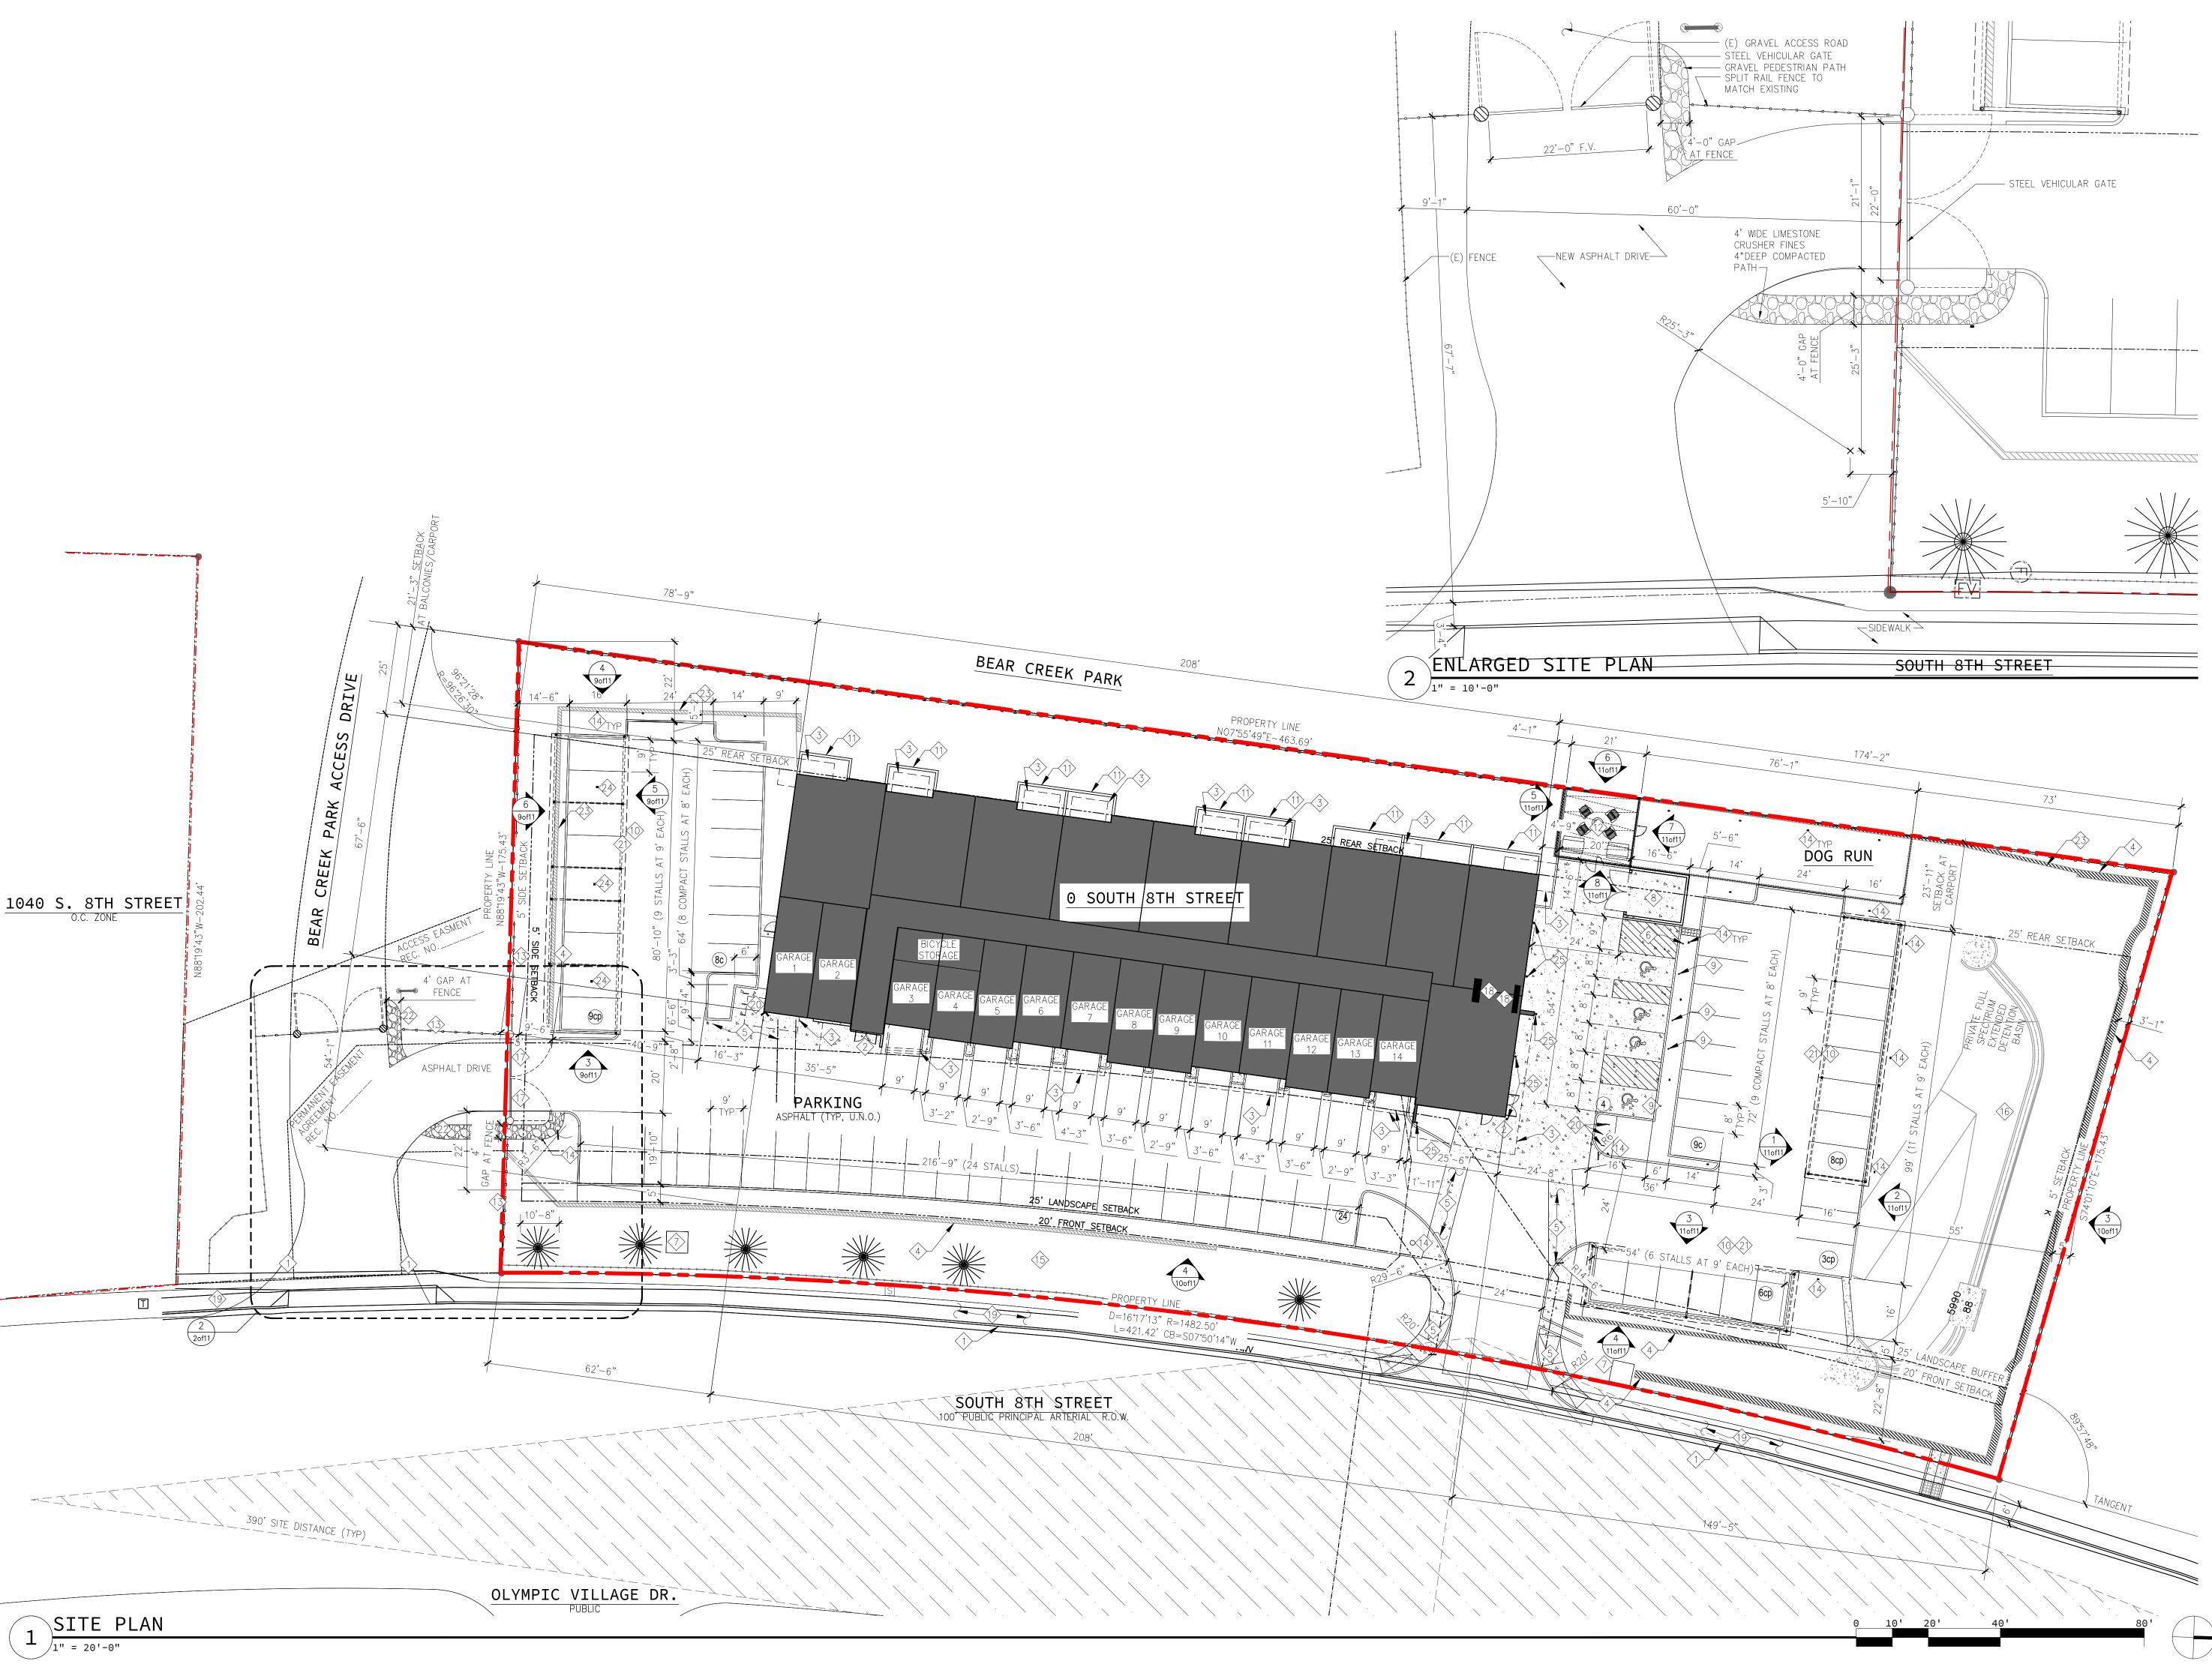

## SITE PLAN LEGEND

NEW BUILDING

NEW CONCRETE

SIGHT VISIBILITY TRIANGLE 28"h FULL CUT-OFF PEDESTRIAN LOW VOLTAGE LED LIGHT BOLLARD (SEE DETAIL 3 SHEET

3 OF 9 FOR MOUNTING) TRAFFIC RATED LIGHTED BOLLARD PROPERTY LINE ---- SETBACK/BUFFER/EASEMENT LINE

---- NEW SPLIT RAIL FENCE TO MATCH EXISTING NEW FENCE PER ELEVATIONS ----(E) SPLIT RAIL FENCE TO REMAIN

## SITE PLAN NOTES

- REFER TO SHEETS 4 & 5 FOR CIVIL INFORMATION INCLUDING GRADING AND
- 2. REFER TO SHEETS 6, 7, AND 8 FOR ALL
- LANDSCAPING INFORMATION. 3. INFORMATIONAL ONLY: SIGNAGE IS NOT
- APPROVED WITH THIS DEVELOPMENT PLAN. ALL SIGNS REQUIRE AN APPROVED SIGN PERMIT.
- 4. FLOOD LIGHTING IS PROHIBITED.
- 5. ALL LIGHTING SHALL BE ARRANGED TO REFLECT AWAY FROM ADJOINING PROPERTIES AND PUBLIC RIGHT-OF-WAYS AND SHALL BE SHIELDED TO CONTAIN ALL DIRECT RAYS ON SITE. ALL LIGHTING FIXTURES SHALL BE FULL SHIELD
- CUT-OFF. MAILBOX LOCATION WILL BE COORDINATED WITH U.S.P.S. AT TIME OF BUILDING PERMIT OR PRIOR TO ISSUANCE OF CERTIFICATE OF OCCUPANCY.
- ALL EXISTING CURB, GUTTER, PEDESTRIAN RAMPS AND SIDEWALK POSING A SAFETY HAZARD, DAMAGED, EXHIBITING EXCESSIVE DETERIORATION, OR NOT MEETING CURRENT CITY ENGINEERING STANDARDS ALONG S 8th STREET ADJACENT TO THE SITE WILL NEED TO BE REMOVED AND REPLACED PRIOR TO ISSUING THE CERTIFICATE OF OCCUPANCY. AN ON-SITE MEETING CAN BE SET UP WITH THE ENGINEERING DEVELOPMENT REVIEW INSPECTOR, TO DETERMINE WHAT, IF ANY IMPROVEMENTS ARE REQUIRED. THE INSPECTOR CAN BE REACHED AT
- 8. ALL NEW PEDESTRIAN RAMPS TO BE CITY STANDARD D-8.

# SITE PLAN KEYNOTES

- EXISTING CURB AND GUTTER TO REMAIN
- 2 BUILDING ENTRY

385-5977.

- (3) BALCONY / ROOF ABOVE
- 4 NEW REDI-ROCK RETAINING WALL, RE: CIVIL
- <5> CONCRETE SIDEWALK/CROSSWALK (NEW) (6) LOADING ZONE SIGN
- (7) TRANSFORMER
- 8 TRASH ENCLOSURE SEE ELEVATIONS ON SHEET 3 OF 11
- (9) NEW ADA PARKING SIGN
- 10 LINE OF CARPORT ROOF ABOVE (11) PRIVATE PATIO
- (12) COMMUNITY PATIO
- (13) SPLIT RAIL FENCE TO MATCH EXISTING 14 PEDESTRIAN BOLLARD LIGHTING PER
- 3 & 7 /30F11 (15) LANDSCAPING MEDIAN, RE: LANDSCAPE
- (16) PRIVATE FULL SPECTRUM EDB; RE: CIVIL
- FIRE ACCESS GATE AND LOCKBOX, RE: CIVIL DRAWINGS
- MAILBOXES AND PARCEL LOCKERS IN BUILDING LOBBY
- (19) (E) SIDEWALK TO REMAIN
- (3) U SHAPED BACK RACK
- 2) CARPORTS SEE SHEET 9 AND 11
- 4' WIDE LIMESTONE CRUSHER FINES 4"DEEP COMPACTED PATH
- 23 NEW CONCRETE RETAINING WALL
- 24 CEILING LIGHT UNDER CARPORT ROOF
- TRAFFIC RATED LIGHTED BOLLARD RE: 9/30F11

#### SITE PLAN <u>LUR #: DEPN-22-022</u>