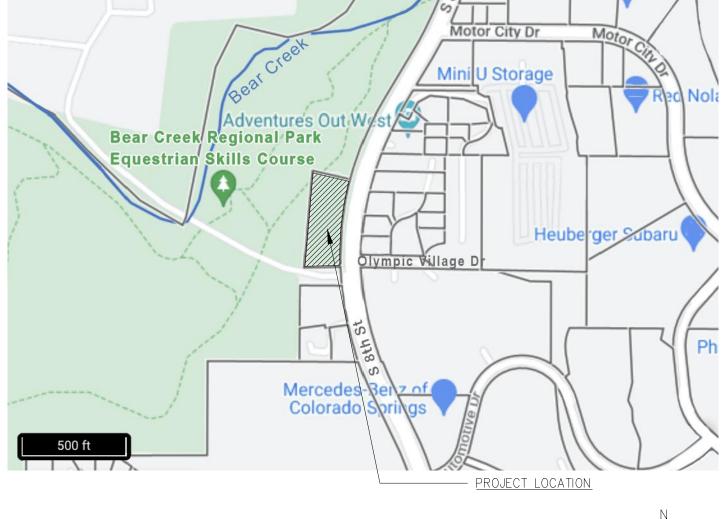

# **VIEW LOOKING WEST**



**VIEW LOOKING EAST** 



VICINITY MAP



# FLOODPLAIN NOTE

1. NO PORTION OF THE SUBJECT PROPERTY IS LOCATED WITHIN THE 100 YEAR FLOODPLAIN ACCORDING TO FIRM #08041CØ729G EFFECTIVE ON 12/07/18. ZONE X.

# UTILITIES NOTE

VIEW LOOKING SOUTH WEST

1. INSTALLATION OF ELECTRICAL DEVICES IN THE PUBLIC ROW SHALL BE PERFORMED IN ACCORDANCE WITH THE CITY SPECIFICATION SECTION 1001 AND COMPLETE THE COLORADO SPRINGS UTILITIES "ELECTRIC INSPECTION IN THE RIGHT-OF-WAY CERTIFICATE" IN ACCORDANCE WITH UTILITIES' REQUIREMENTS FOR ELECTRIFICATION. THE CERTIFICATE SHALL ALSO BE PROVIDED TO THE CITY INSPECTOR.

# DP AND SUBDIVISION PLAT STATEMENTS

1. RESIDING IN OR NEAR WILDLAND URBAN INTERFACE OR INTERMIX AREAS INVOLVES INCREASED WILDFIRE RISKS THAT MAY NOT APPLY IN URBAN OR MORE URBANIZED TYPES OF DEVELOPED COMMUNITIES. 2. ALL