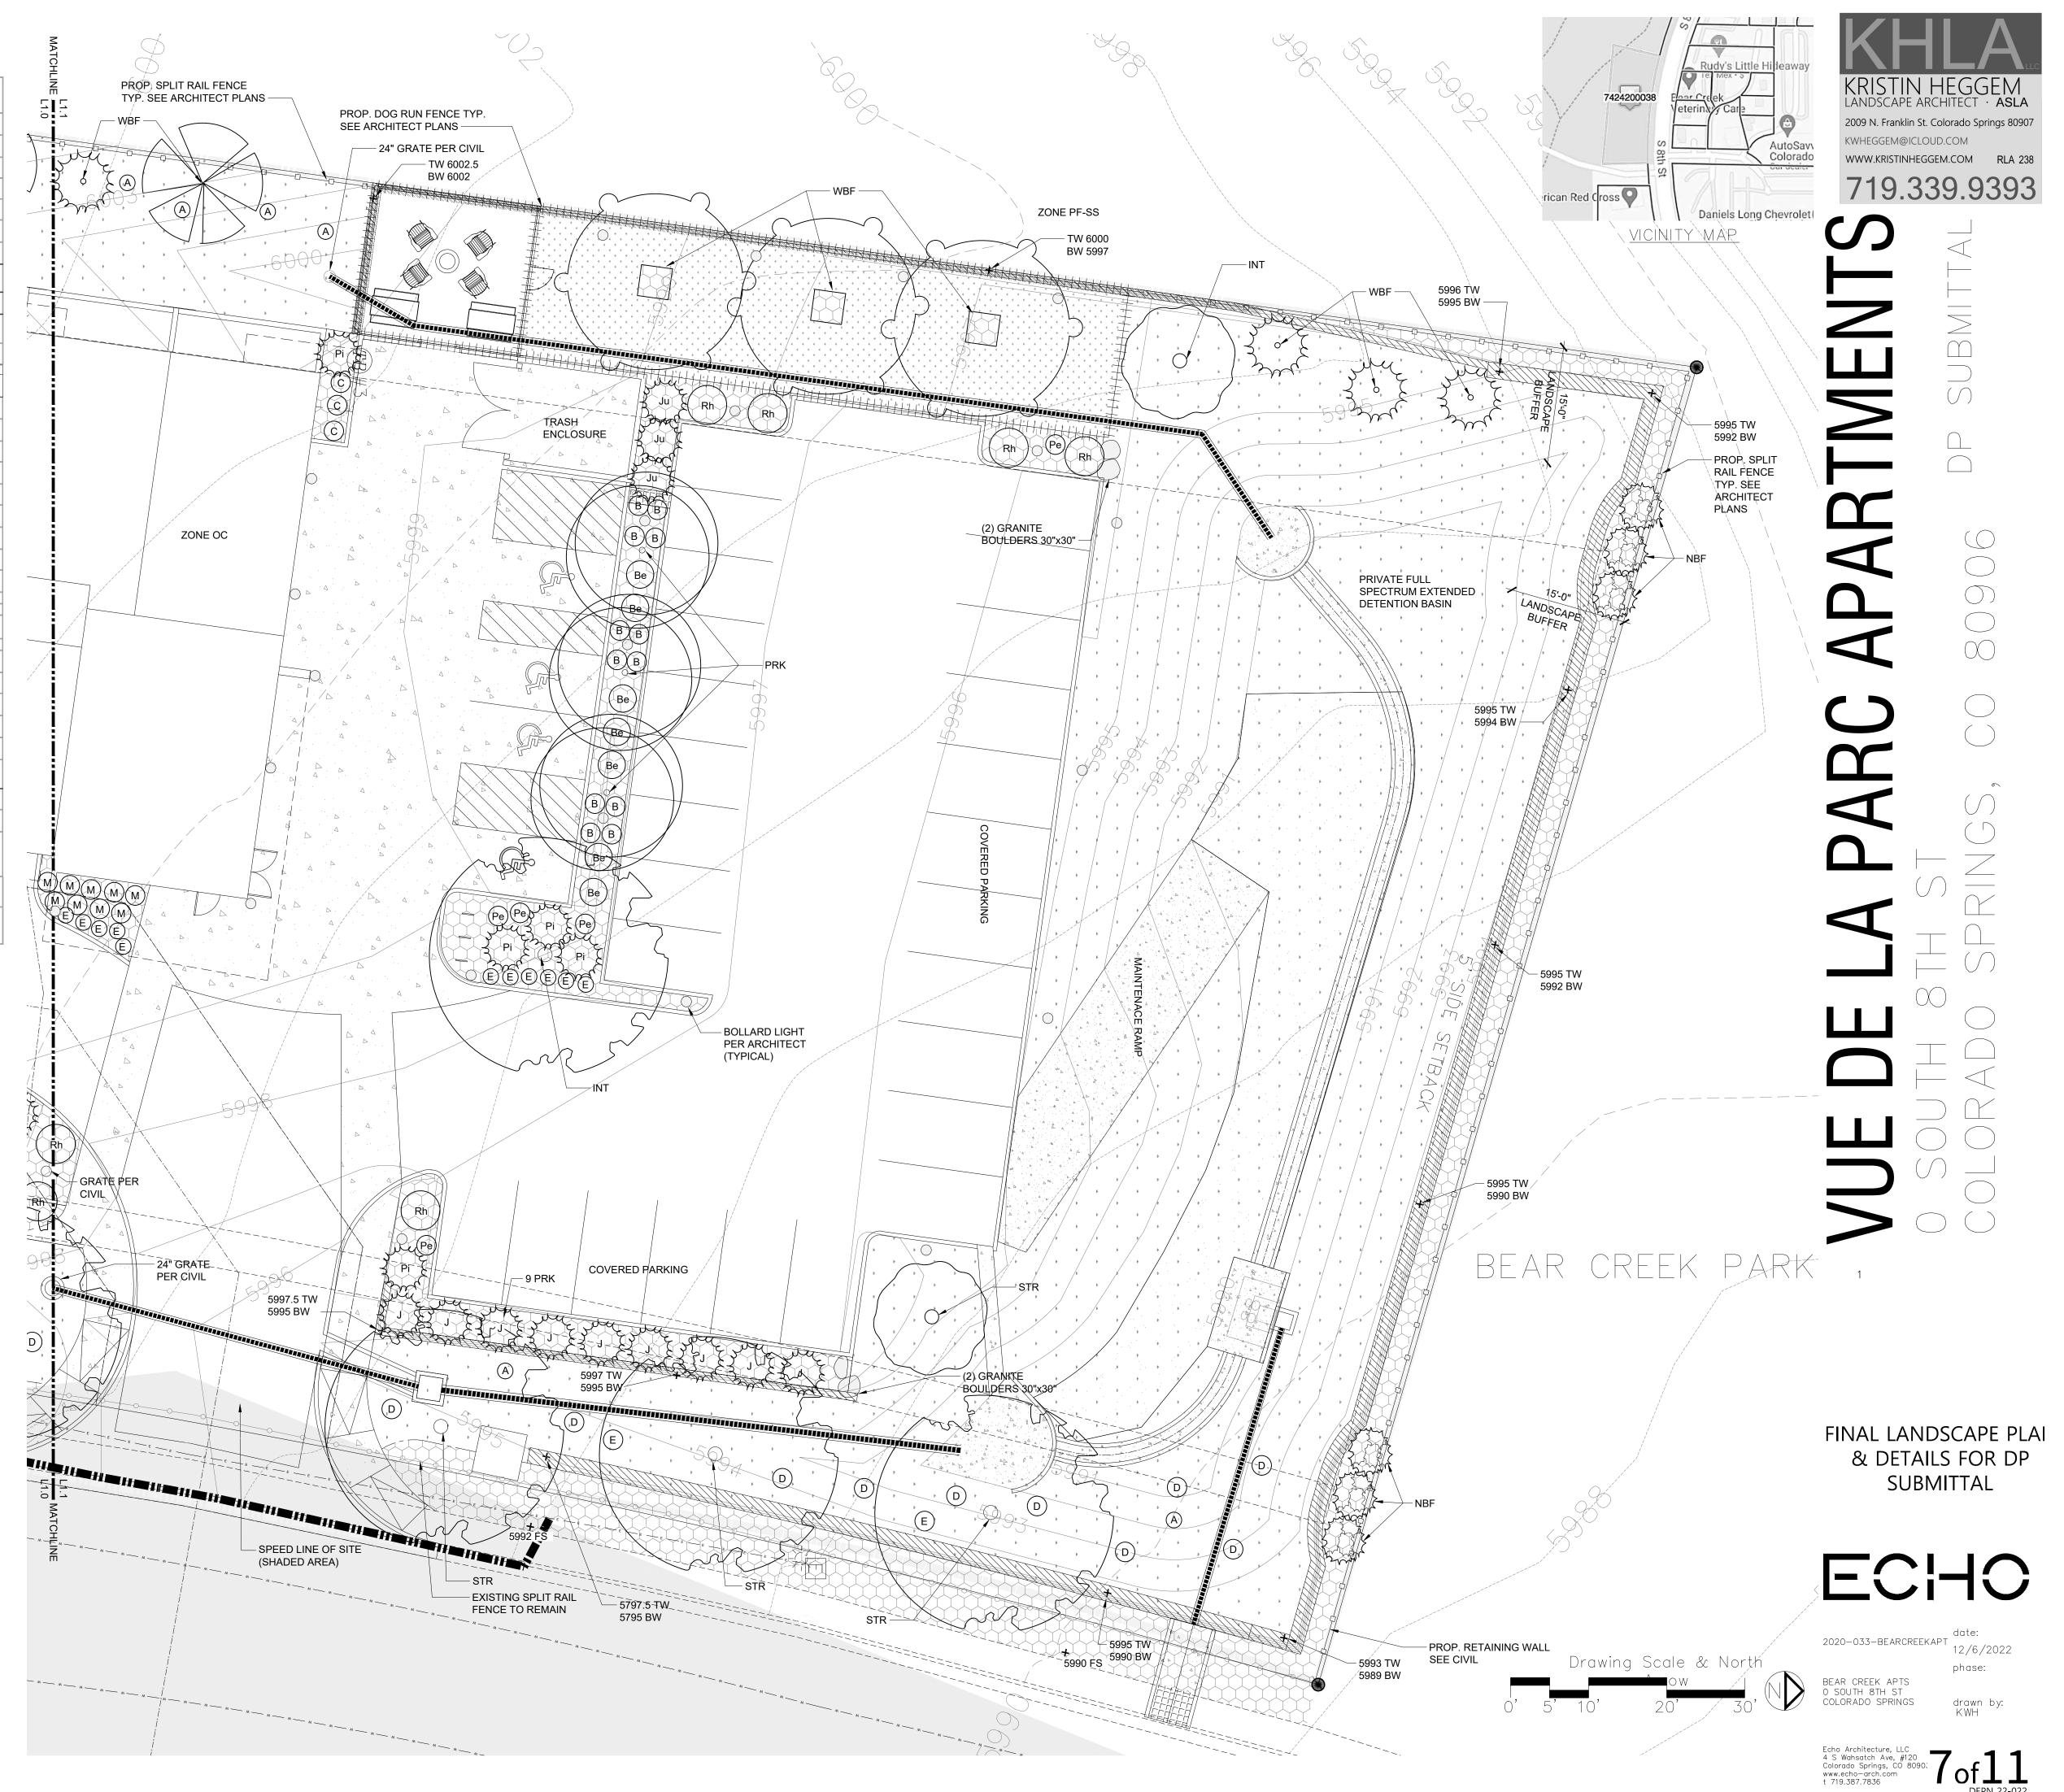

FINAL LANDSCAPE PLAI & DETAILS FOR DP SUBMITTAL

ECHO

date:

2020-033-BEARCREEKAPT

12/6/2022

phase:

BEAR CREEK APTS
0 SOUTH 8TH ST
COLORADO SPRINGS

date: