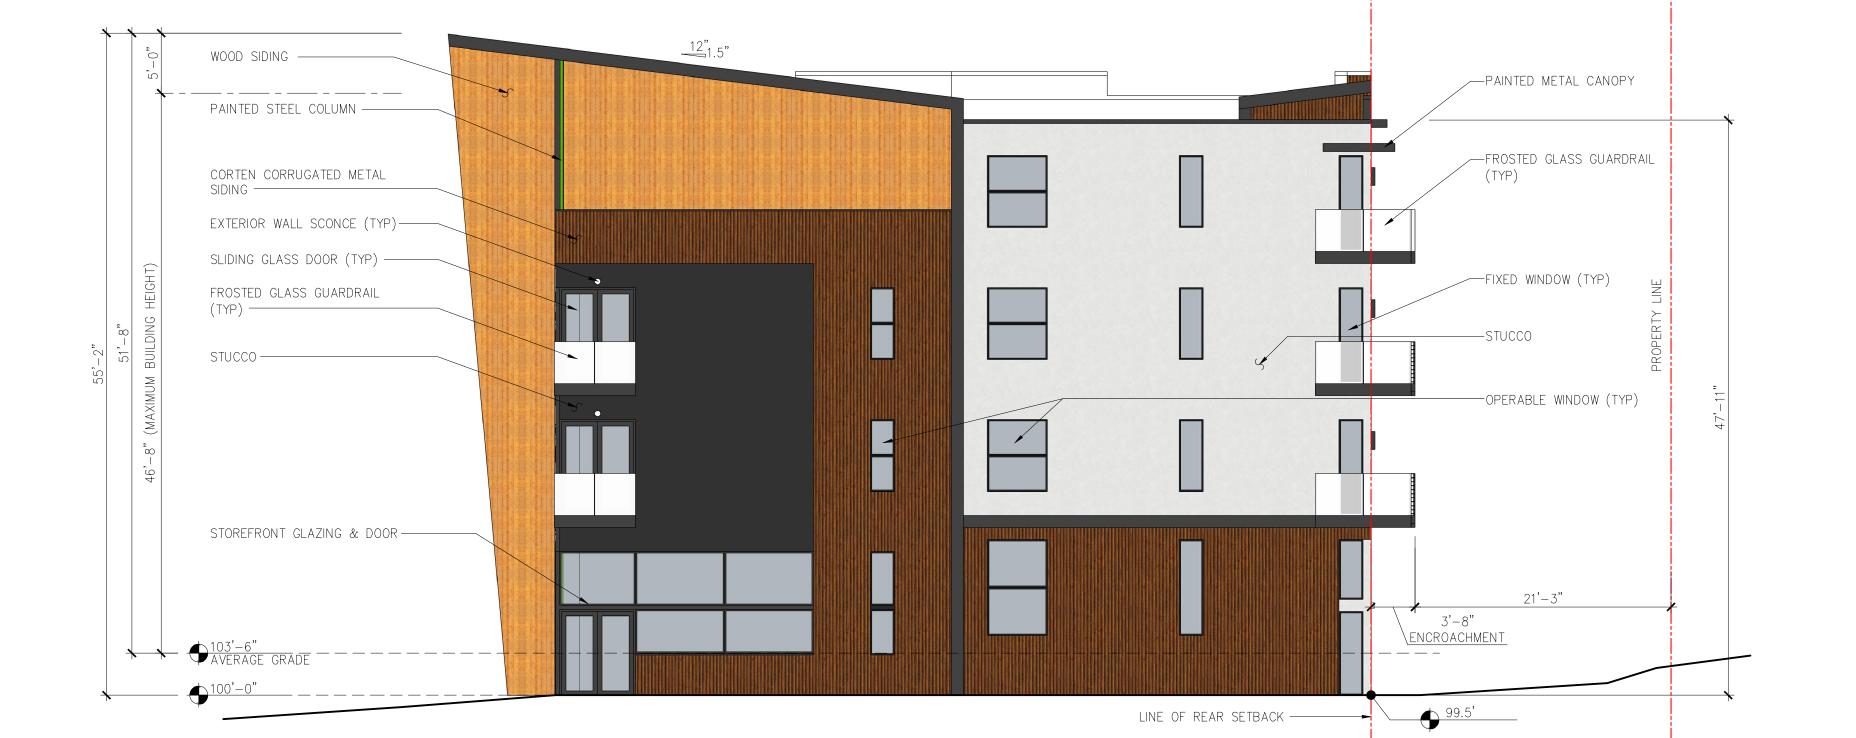

## **ZONING DATA**

ZONE:

TOTAL SITE AREA: 74,052 SQ. FT. (1.7 ACRES) 45 FEET ALLOWABLE BUILDING HEIGHT: <u>(7.3.104)</u> 46'-8" (ADMIN RELIEF BEING REQUESTED) PROPOSED BUILDING HEIGHT: <u>SETBACKS REQUIRED:</u> FRONT: 20' (7.3.104) SIDE: 5' REAR: 25' <u>SETBACKS PROPOSED:</u> FRONT: 52'-6" S. SIDE: 67'-7" N. SIDE: 137'-8" REAR: 25'-0" AT BUILDING; 21'-3" AT BALCONIES AT UPPER FLOORS (ADMIN. RELIEF BEING REQUESTED) <u>DENSITY ALLOWED:</u> 1 UNIT / 800 S.F. = 93 UNITS DENSITY PROPOSED: 1 UNIT / 1,397 S.F. (53 UNITS) MAXIMUM COVERAGE ALLOWED: 40% COVERAGE PROPOSED: BUILDING COVERAGE: 13,838 S.F. CARPORT COVERAGE: 5,321 S.F. TOTAL COVERAGE: 19,159 S.F. (26%) <u>HARDSCAPE AREA:</u> 28,330 S.F.

### RIIII DING DATA

| BUILDING DATA             |             |
|---------------------------|-------------|
| TOTAL BUILDING FOOTPRINT: | 13,838 S.F. |
| TOTAL BUILDING AREA:      | 55,352 S.F. |
| # OF STORIES:             | 4           |
| UNIT COUNT:               | 53 UNITS    |
| ACTUAL BUILDING HEIGHT:   | 46'-8"      |