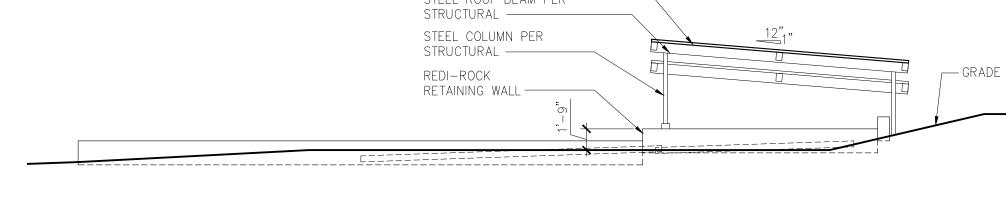

# SITE PLAN KEYNOTES

- EXISTING CURB AND GUTTER TO REMAIN
- 2 BUILDING ENTRY

385-5977.

- (3) BALCONY / ROOF ABOVE
- 4 NEW REDI-ROCK RETAINING WALL, RE: CIVIL
- <5> CONCRETE SIDEWALK/CROSSWALK (NEW) (6) LOADING ZONE SIGN
- (7) TRANSFORMER
- 8 TRASH ENCLOSURE SEE ELEVATIONS ON SHEET 3 OF 11
- (9) NEW ADA PARKING SIGN
- 10 LINE OF CARPORT ROOF ABOVE (11) PRIVATE PATIO
- (12) COMMUNITY PATIO
- (13) SPLIT RAIL FENCE TO MATCH EXISTING 14 PEDESTRIAN BOLLARD LIGHTING PER
- 3 & 7 /30F11 (15) LANDSCAPING MEDIAN, RE: LANDSCAPE
- (16) PRIVATE FULL SPECTRUM EDB; RE: CIVIL
- FIRE ACCESS GATE AND LOCKBOX, RE: CIVIL DRAWINGS
- MAILBOXES AND PARCEL LOCKERS IN BUILDING LOBBY
- (19) (E) SIDEWALK TO REMAIN
- (3) U SHAPED BACK RACK
- 2) CARPORTS SEE SHEET 9 AND 11
- 4' WIDE LIMESTONE CRUSHER FINES 4"DEEP COMPACTED PATH
- 23 NEW CONCRETE RETAINING WALL
- 24 CEILING LIGHT UNDER CARPORT ROOF
- TRAFFIC RATED LIGHTED BOLLARD RE: 9/30F11