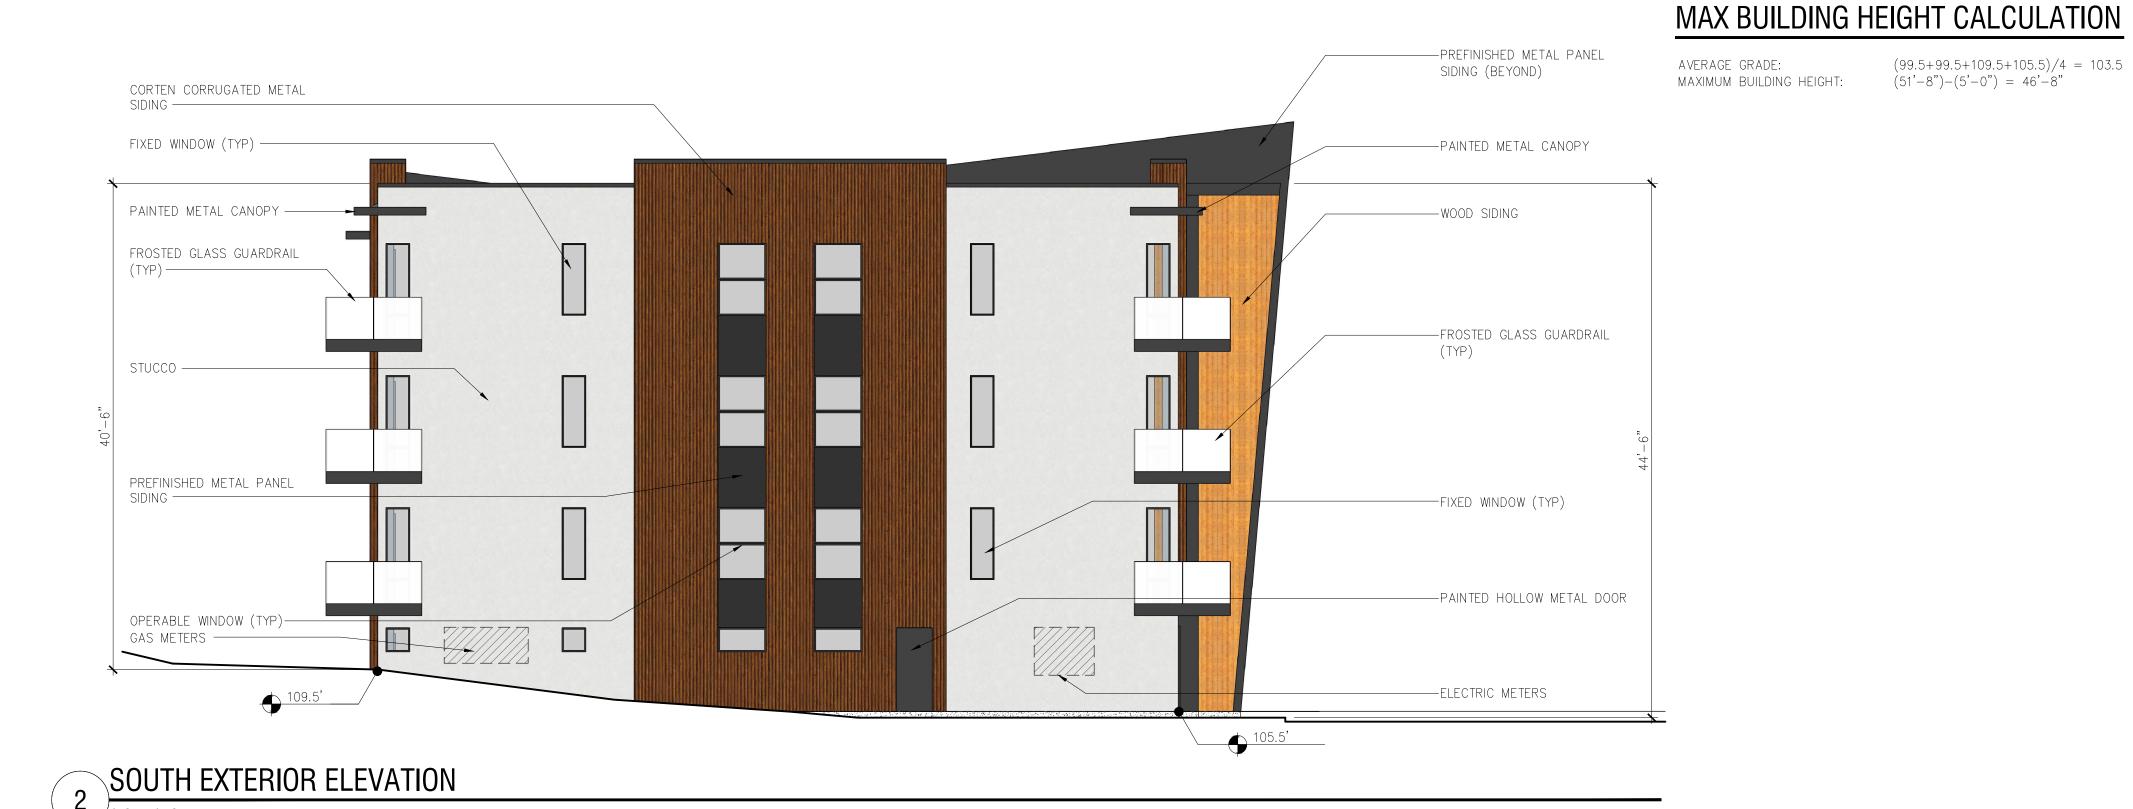

## **ZONING DATA**

ZONE:

TOTAL SITE AREA: 74,052 SQ. FT. (1.7 ACRES) 45 FEET ALLOWABLE BUILDING HEIGHT: <u>(7.3.104)</u> 46'-8" (ADMIN RELIEF BEING REQUESTED) PROPOSED BUILDING HEIGHT: <u>SETBACKS REQUIRED:</u> FRONT: 20' (7.3.104) SIDE: 5' REAR: 25' <u>SETBACKS PROPOSED:</u> FRONT: 52'-6" S. SIDE: 67'-7" N. SIDE: 137'-8" REAR: 25'-0" AT BUILDING; 21'-3" AT BALCONIES AT UPPER FLOORS (ADMIN. RELIEF BEING REQUESTED) <u>DENSITY ALLOWED:</u> 1 UNIT / 800 S.F. = 93 UNITS DENSITY PROPOSED: 1 UNIT / 1,397 S.F. (53 UNITS) MAXIMUM COVERAGE ALLOWED: 40% COVERAGE PROPOSED: BUILDING COVERAGE: 13,838 S.F. CARPORT COVERAGE: 5,321 S.F. TOTAL COVERAGE: 19,159 S.F. (26%) <u>HARDSCAPE AREA:</u> 28,330 S.F.

### RIIII DING DATA

| BUILDING DATA             |             |
|---------------------------|-------------|
| TOTAL BUILDING FOOTPRINT: | 13,838 S.F. |
| TOTAL BUILDING AREA:      | 55,352 S.F. |
| # OF STORIES:             | 4           |
| UNIT COUNT:               | 53 UNITS    |
| ACTUAL BUILDING HEIGHT:   | 46'-8"      |