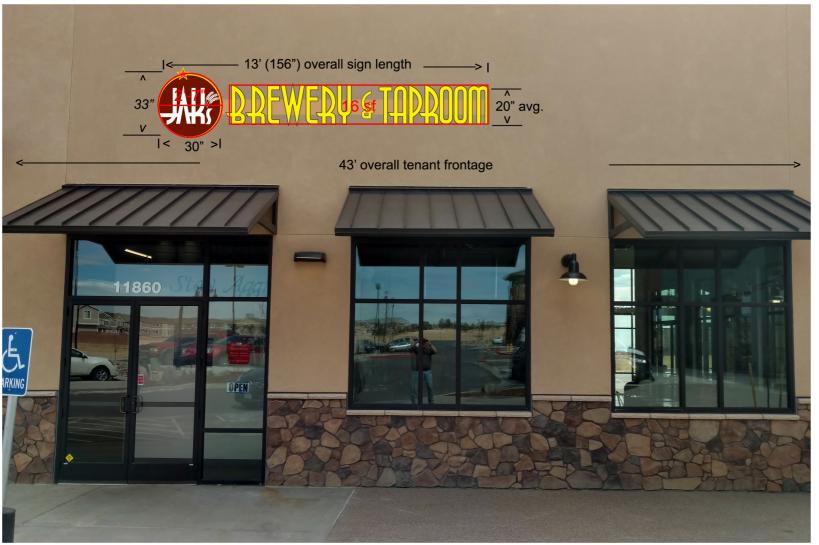

# **NORTH ELEVATION**

#### RACEWAY MOUNTED FRONT LIT STANDARD CHANNEL LETTER SET

#### **Channel Letter Specifications:**

Front lit, raceway mounted, aluminum fabricated, standard channel letter set having 5" black returns and 1" black trim caps, internal LED illumination, with yellow acrylic faces illuminated by white LED modules (see illumination specifications). Letters to be flush mounted to aluminum raceway, and raceway to be flush mounted to fascia as shown using adequate fastening anchors. Copy as shown.

## Logo Item Specifications:

33" - 30" countoured logo item, having 5"black return and 1" black trim cap, with 3M vinyl graphic overlay.

,\*Logo item to be mounted to color matched raceway

El Nissi Corporation P.O. Box 63795 Colorado Springs, CO 80962 (719)492-5807