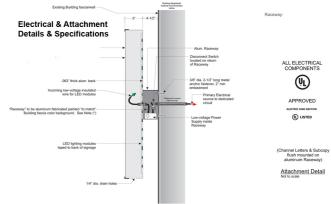

## Raceway Specifications: (raceway not shown in image)

Aluminum fabricated raceway approximately 4"D X 7"H X (length as necessary) having a 1" mounting bar across top and back. Raceway to be painted to color match building fascia using Sherwin Williams color match system.

# Article 600 of the National Electric Code (NEC)

This statement "MUST" go on every technical drawing that has a sign installed in any jurisdiction in the United States

(Note: the "UL" label or logo, is the Underwriters Laboratory icon and must be placed on every electrical sign attachment or installation detail drawing. UL is only one of several certifying agencies in the U.S.)