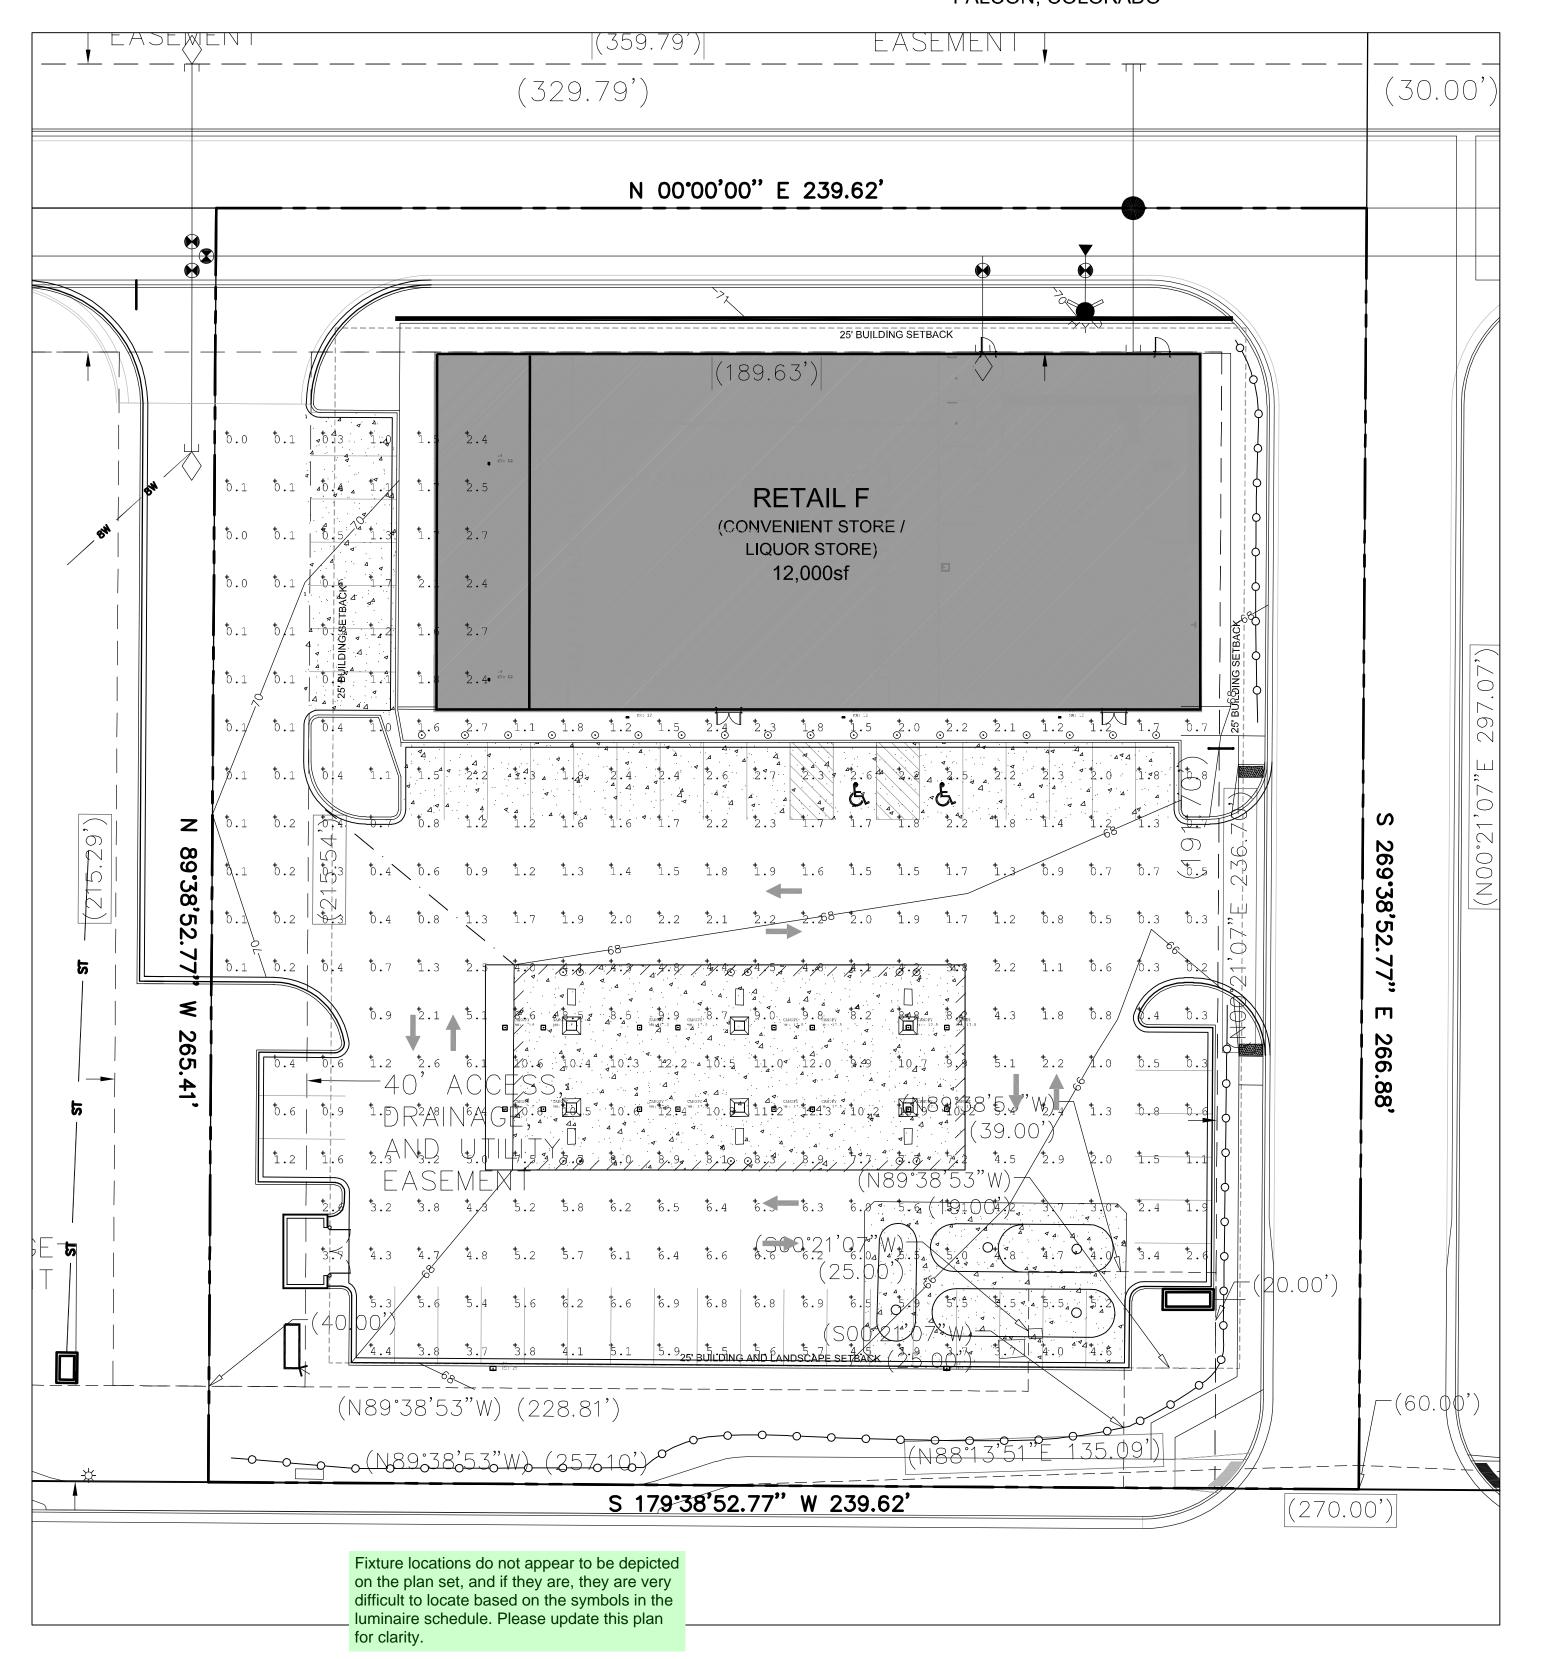

## WWW.WWW.PHOTOMETRICPLANWWWW.WWW.WWW.

EL PASO COUNTY, COLORADO. FALCON, COLORADO

Current @

Update the title block to reflect the plat

This lighting plan doesn't provide photometrics for the entire site - it only provides for the parking lot. You need to show that the foot candles are less than 0.1 at property boundaries where adjacent to residential property or public right-of-way (i.e.

address | 12599 MT. LINDSEY DR. city/state | PEYTON, CO 80831

company | HUNJAN GAS STATIONS LLC phone no

PHOTOMETRIC PLAN

Ranch

Meridian I

**(G)** 

Shop's

ate 6/22/2018 rised 10/4/2018 11810 : Falcon,

FILE NUMBER: PPR18033