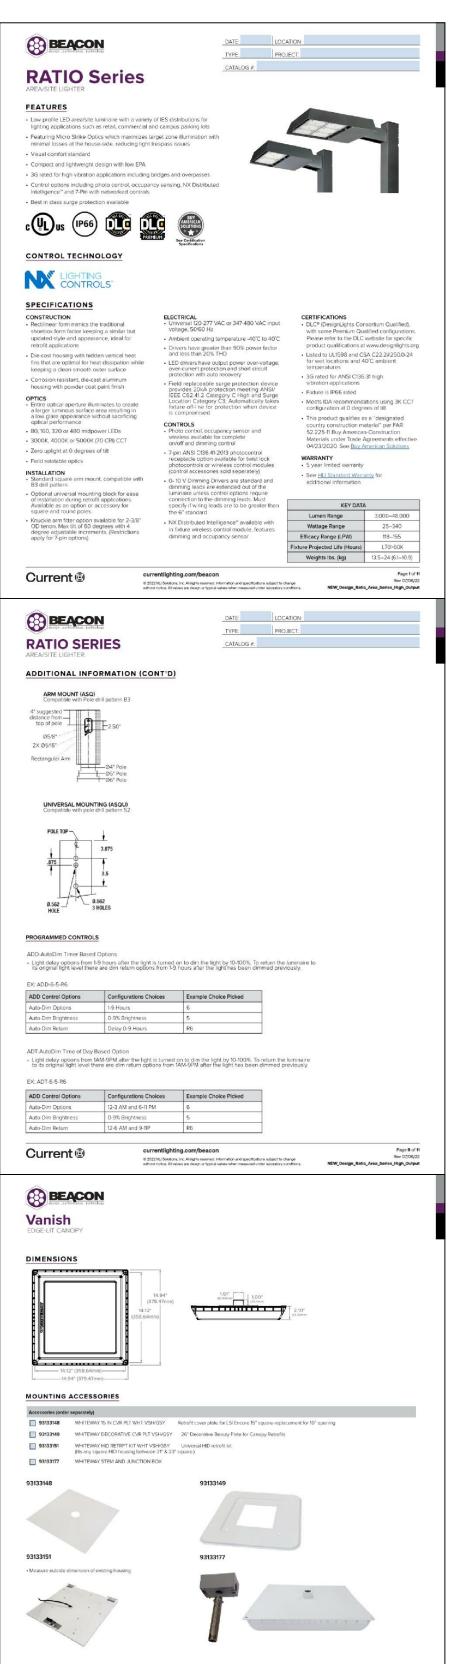

| Luminair | e Schedule |             | angement IIE Deservices IIIe |                       |        |  |  |
|----------|------------|-------------|------------------------------|-----------------------|--------|--|--|
| Qty      | Label      | Arrangement | LLF                          | Description           | Tag    |  |  |
| 16       | CANOPY     | SINGLE      | 0.855                        | VSH-30-4K7-UNV        | BEACON |  |  |
| 2        | S3         | SINGLE      | 0.855                        | RAR2-480L-210-4K7-3-U | BEACON |  |  |
| 5        | W4         | SINGLE      | 0.855                        | RWL1-48L-25-4K7-4W-U  | BEACON |  |  |

| Luminaire Schedule |     |        |             |       |                       |  |  |
|--------------------|-----|--------|-------------|-------|-----------------------|--|--|
| Symbol             | Qty | Label  | Arrangement | LLF   | Description           |  |  |
| •                  | 16  | CANOPY | SINGLE      | 0.855 | VSH-30-4K7-UNV        |  |  |
| Ð                  | 2   | S3     | SINGLE      | 0.855 | RAR2-480L-210-4K7-3-U |  |  |
| <u> </u>           | 5   | W4     | SINGLE      | 0.855 | RWL1-48L-25-4K7-4W-U  |  |  |