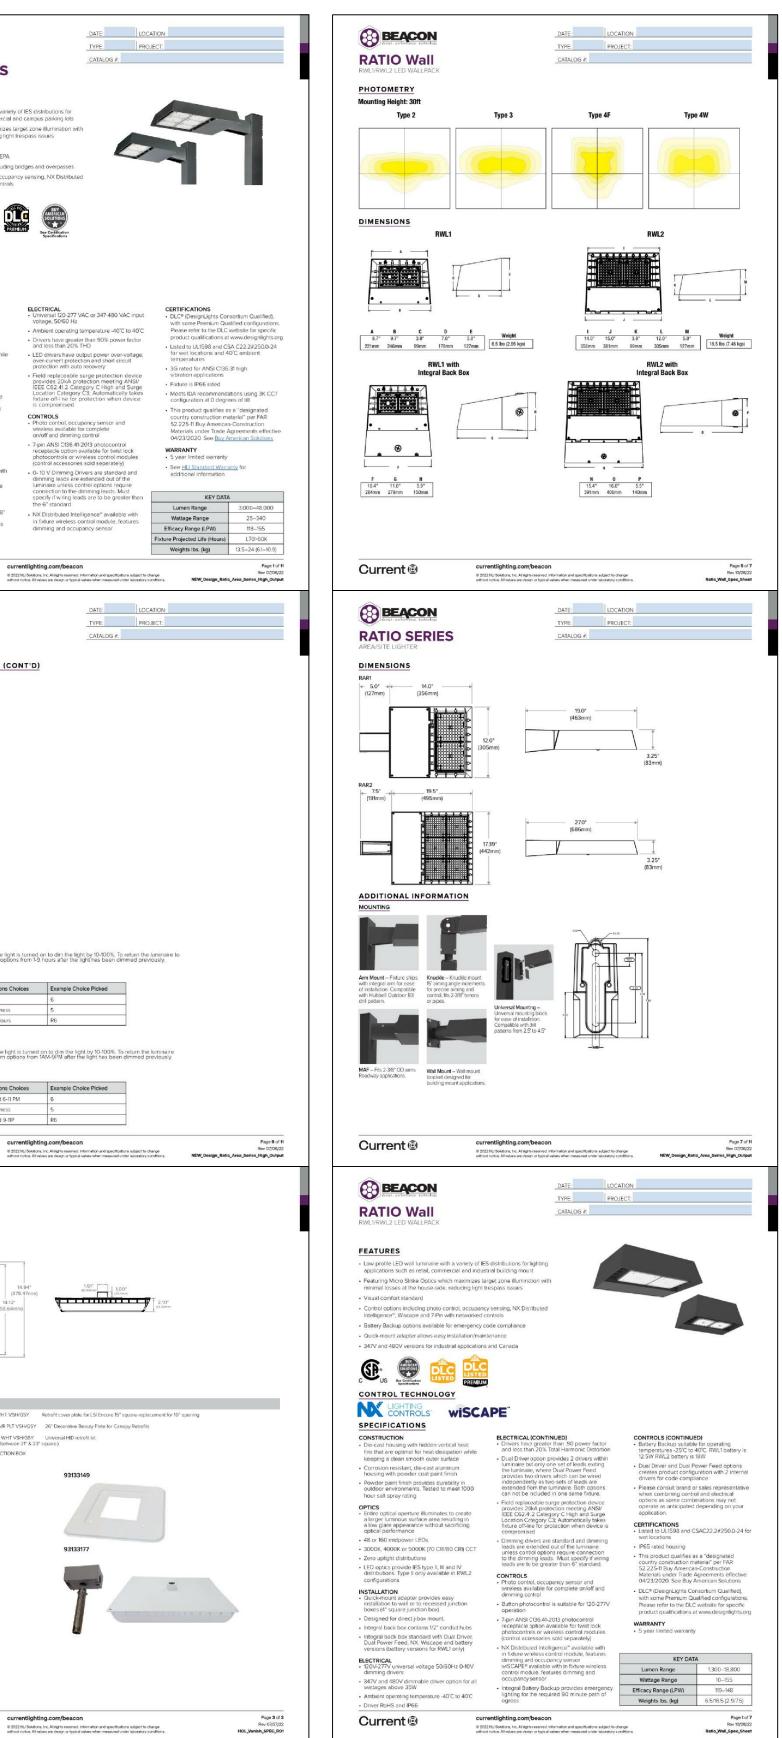

| Luminair | e Schedule |             | angement IIE Deservices IIIe |                       |        |  |  |
|----------|------------|-------------|------------------------------|-----------------------|--------|--|--|
| Qty      | Label      | Arrangement | LLF                          | Description           | Tag    |  |  |
| 16       | CANOPY     | SINGLE      | 0.855                        | VSH-30-4K7-UNV        | BEACON |  |  |
| 2        | S3         | SINGLE      | 0.855                        | RAR2-480L-210-4K7-3-U | BEACON |  |  |
| 5        | W4         | SINGLE      | 0.855                        | RWL1-48L-25-4K7-4W-U  | BEACON |  |  |

| Luminaire Schedule |     |        |             |       |                       |  |  |
|--------------------|-----|--------|-------------|-------|-----------------------|--|--|
| Symbol             | Qty | Label  | Arrangement | LLF   | Description           |  |  |
| •                  | 16  | CANOPY | SINGLE      | 0.855 | VSH-30-4K7-UNV        |  |  |
| Ð                  | 2   | S3     | SINGLE      | 0.855 | RAR2-480L-210-4K7-3-U |  |  |
| <u> </u>           | 5   | W4     | SINGLE      | 0.855 | RWL1-48L-25-4K7-4W-U  |  |  |