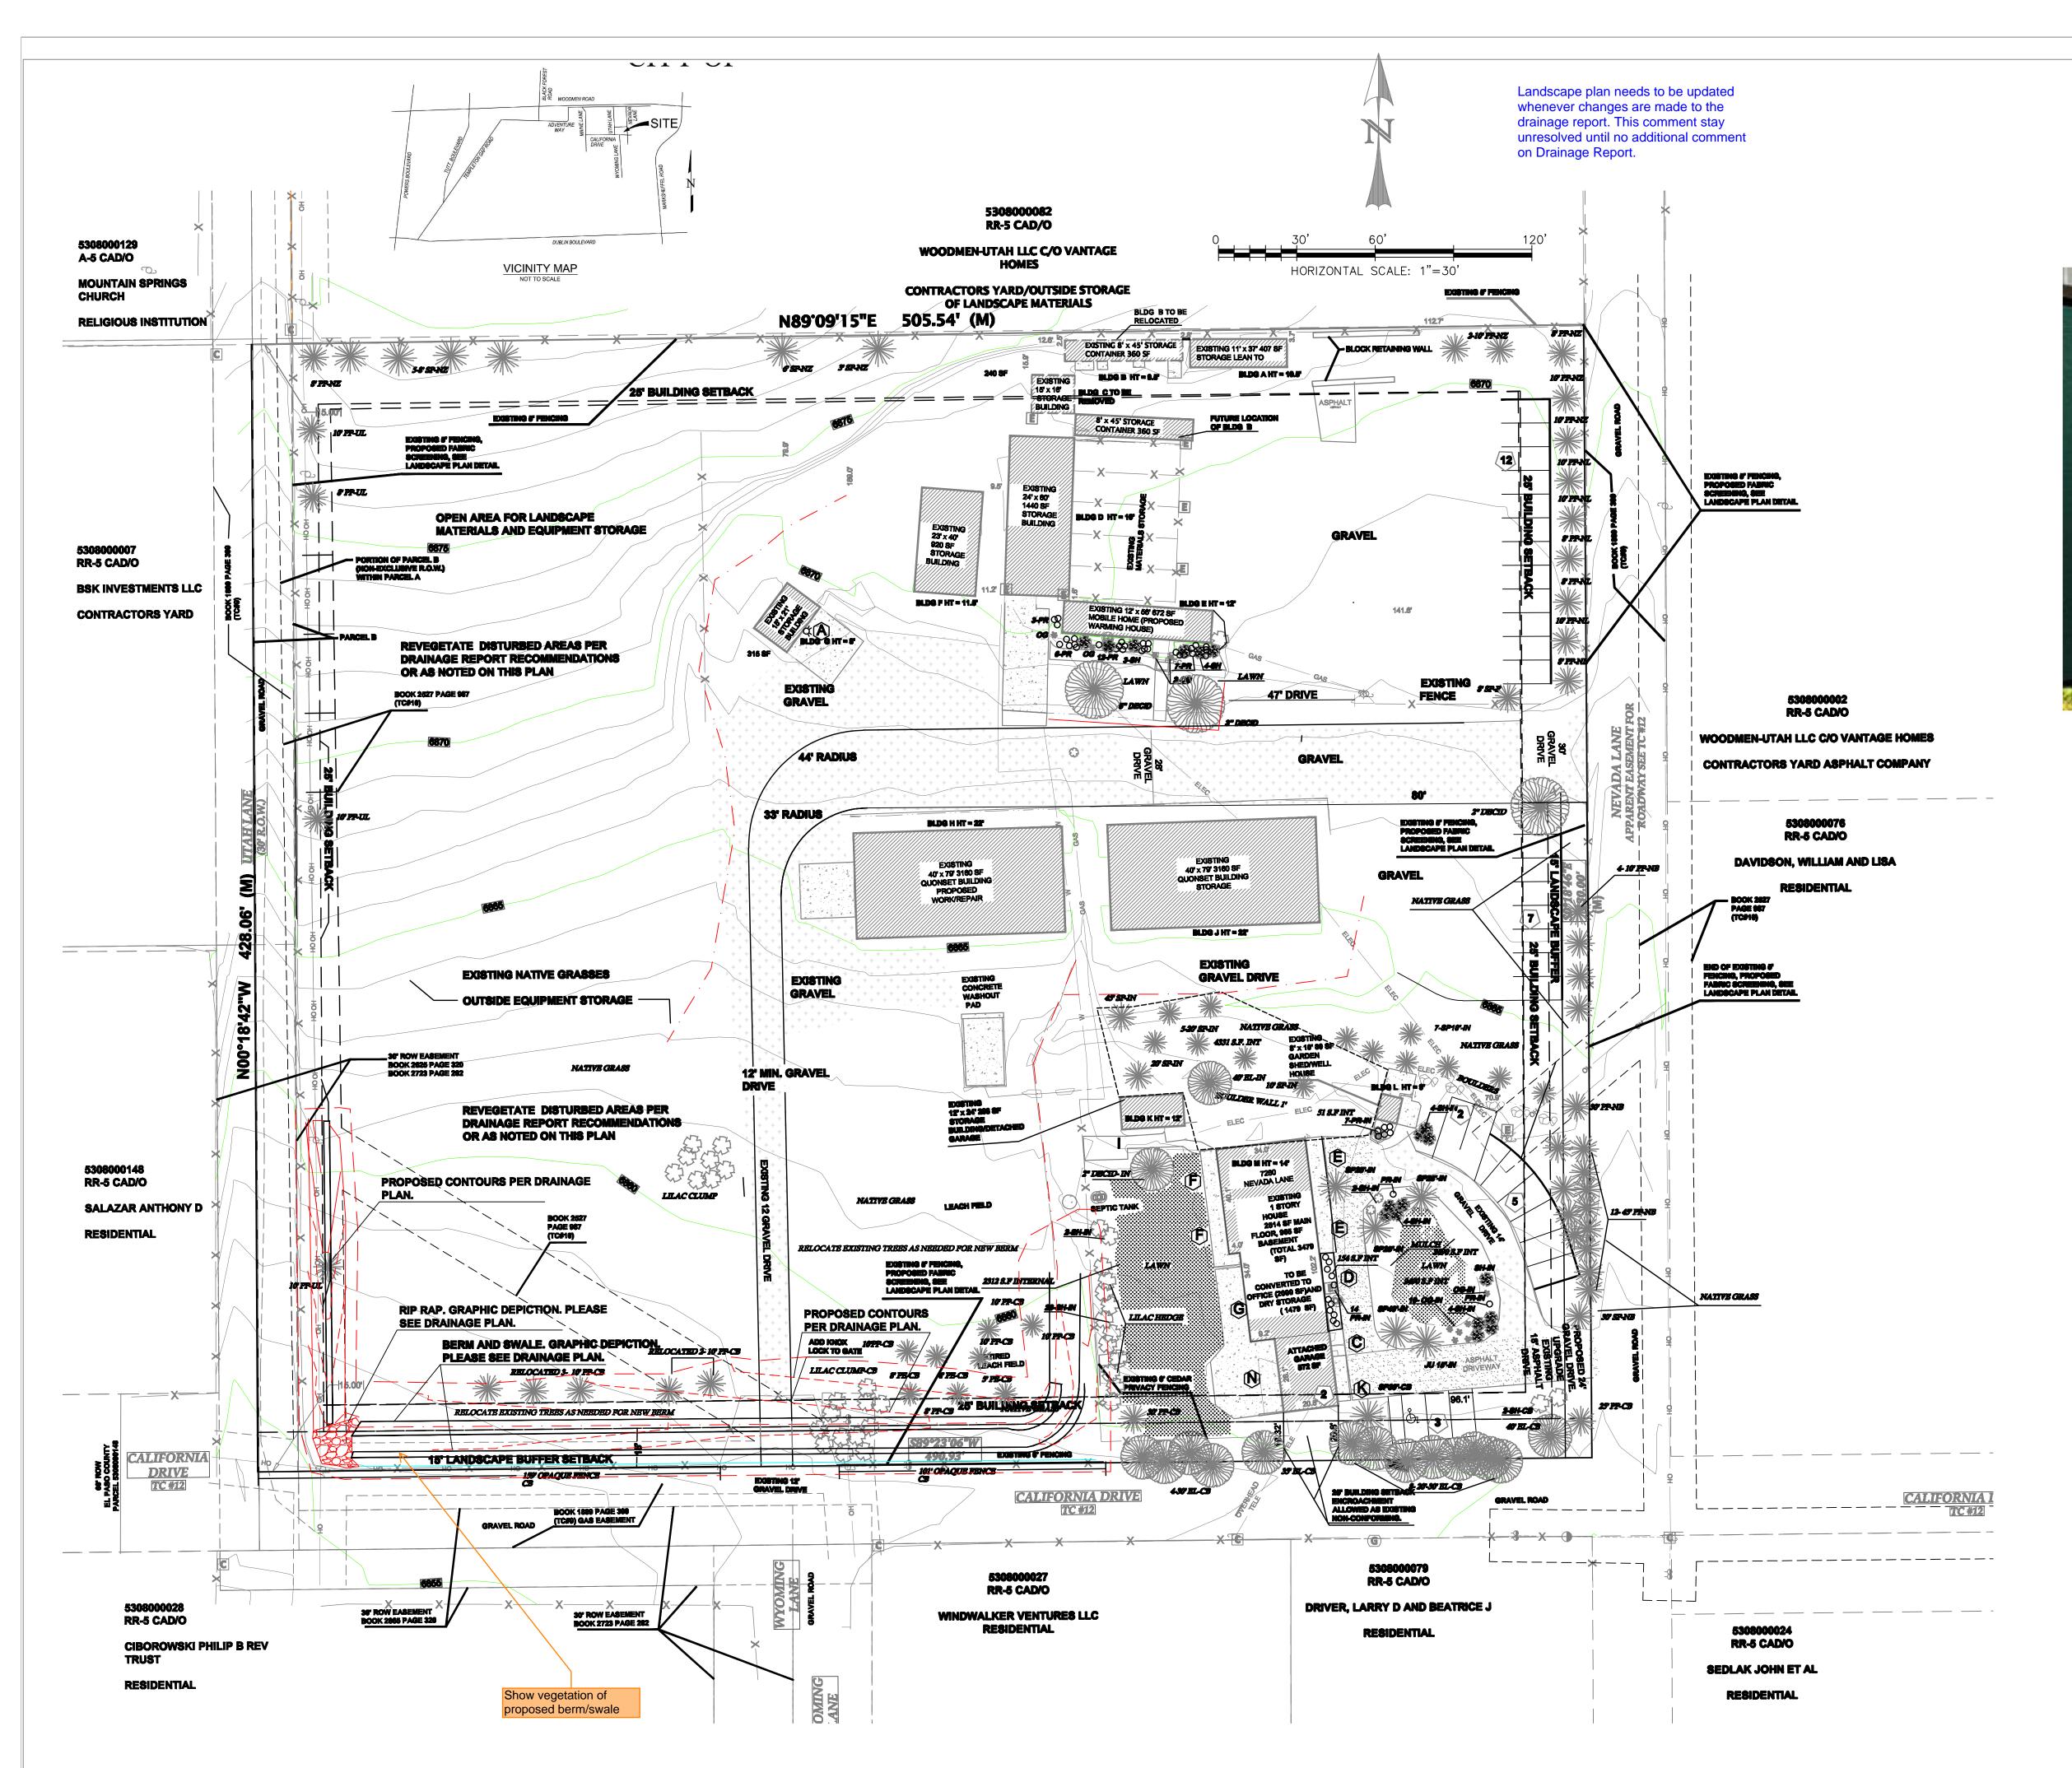

## FENCE SCREENING DETAIL NOT TO SCALE

FENCE SCREENING NOTES:

1. SCREEN TO BE INSTALLED ON EXISTING FENCES ON WEST AND SOUTH BOUNDARIES, AND ALONG EAST BOUNDARY AS SHOWN...

GRASS REVEGETATION:

1. DISTURBED AREAS SHOULD BE REVEGETATED OR MULCHED WITHIN 45 DAYS.