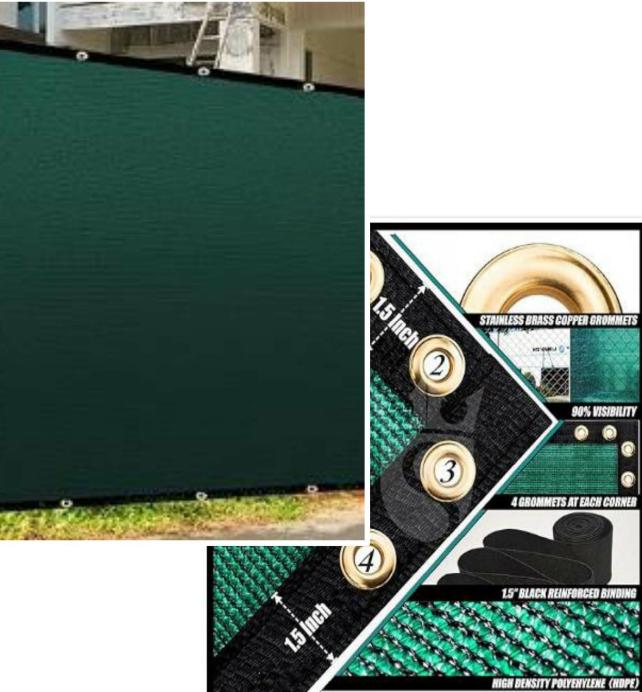

## HDPE 5' x 50' Green Fence Privacy Screen Mesh Fabric Panels

- Durable: Fabric is breathable which allows breeze to go through, made of UV & water-resistant heavy duty commercial grade HDPE (High-density polyethylene), made to last under sun exposure and all-weather
- Privacy: 90% visibility blockage.

Breathable weaving fabric.

- Installation: Edges are finished with heavy duty black binding and stainless brass grommets, 4 grommets in each corner, other grommets are placed evenly along the edges, 12" apart on vertical edges, 24" apart on
- Warranty: 3 years limited warranty,