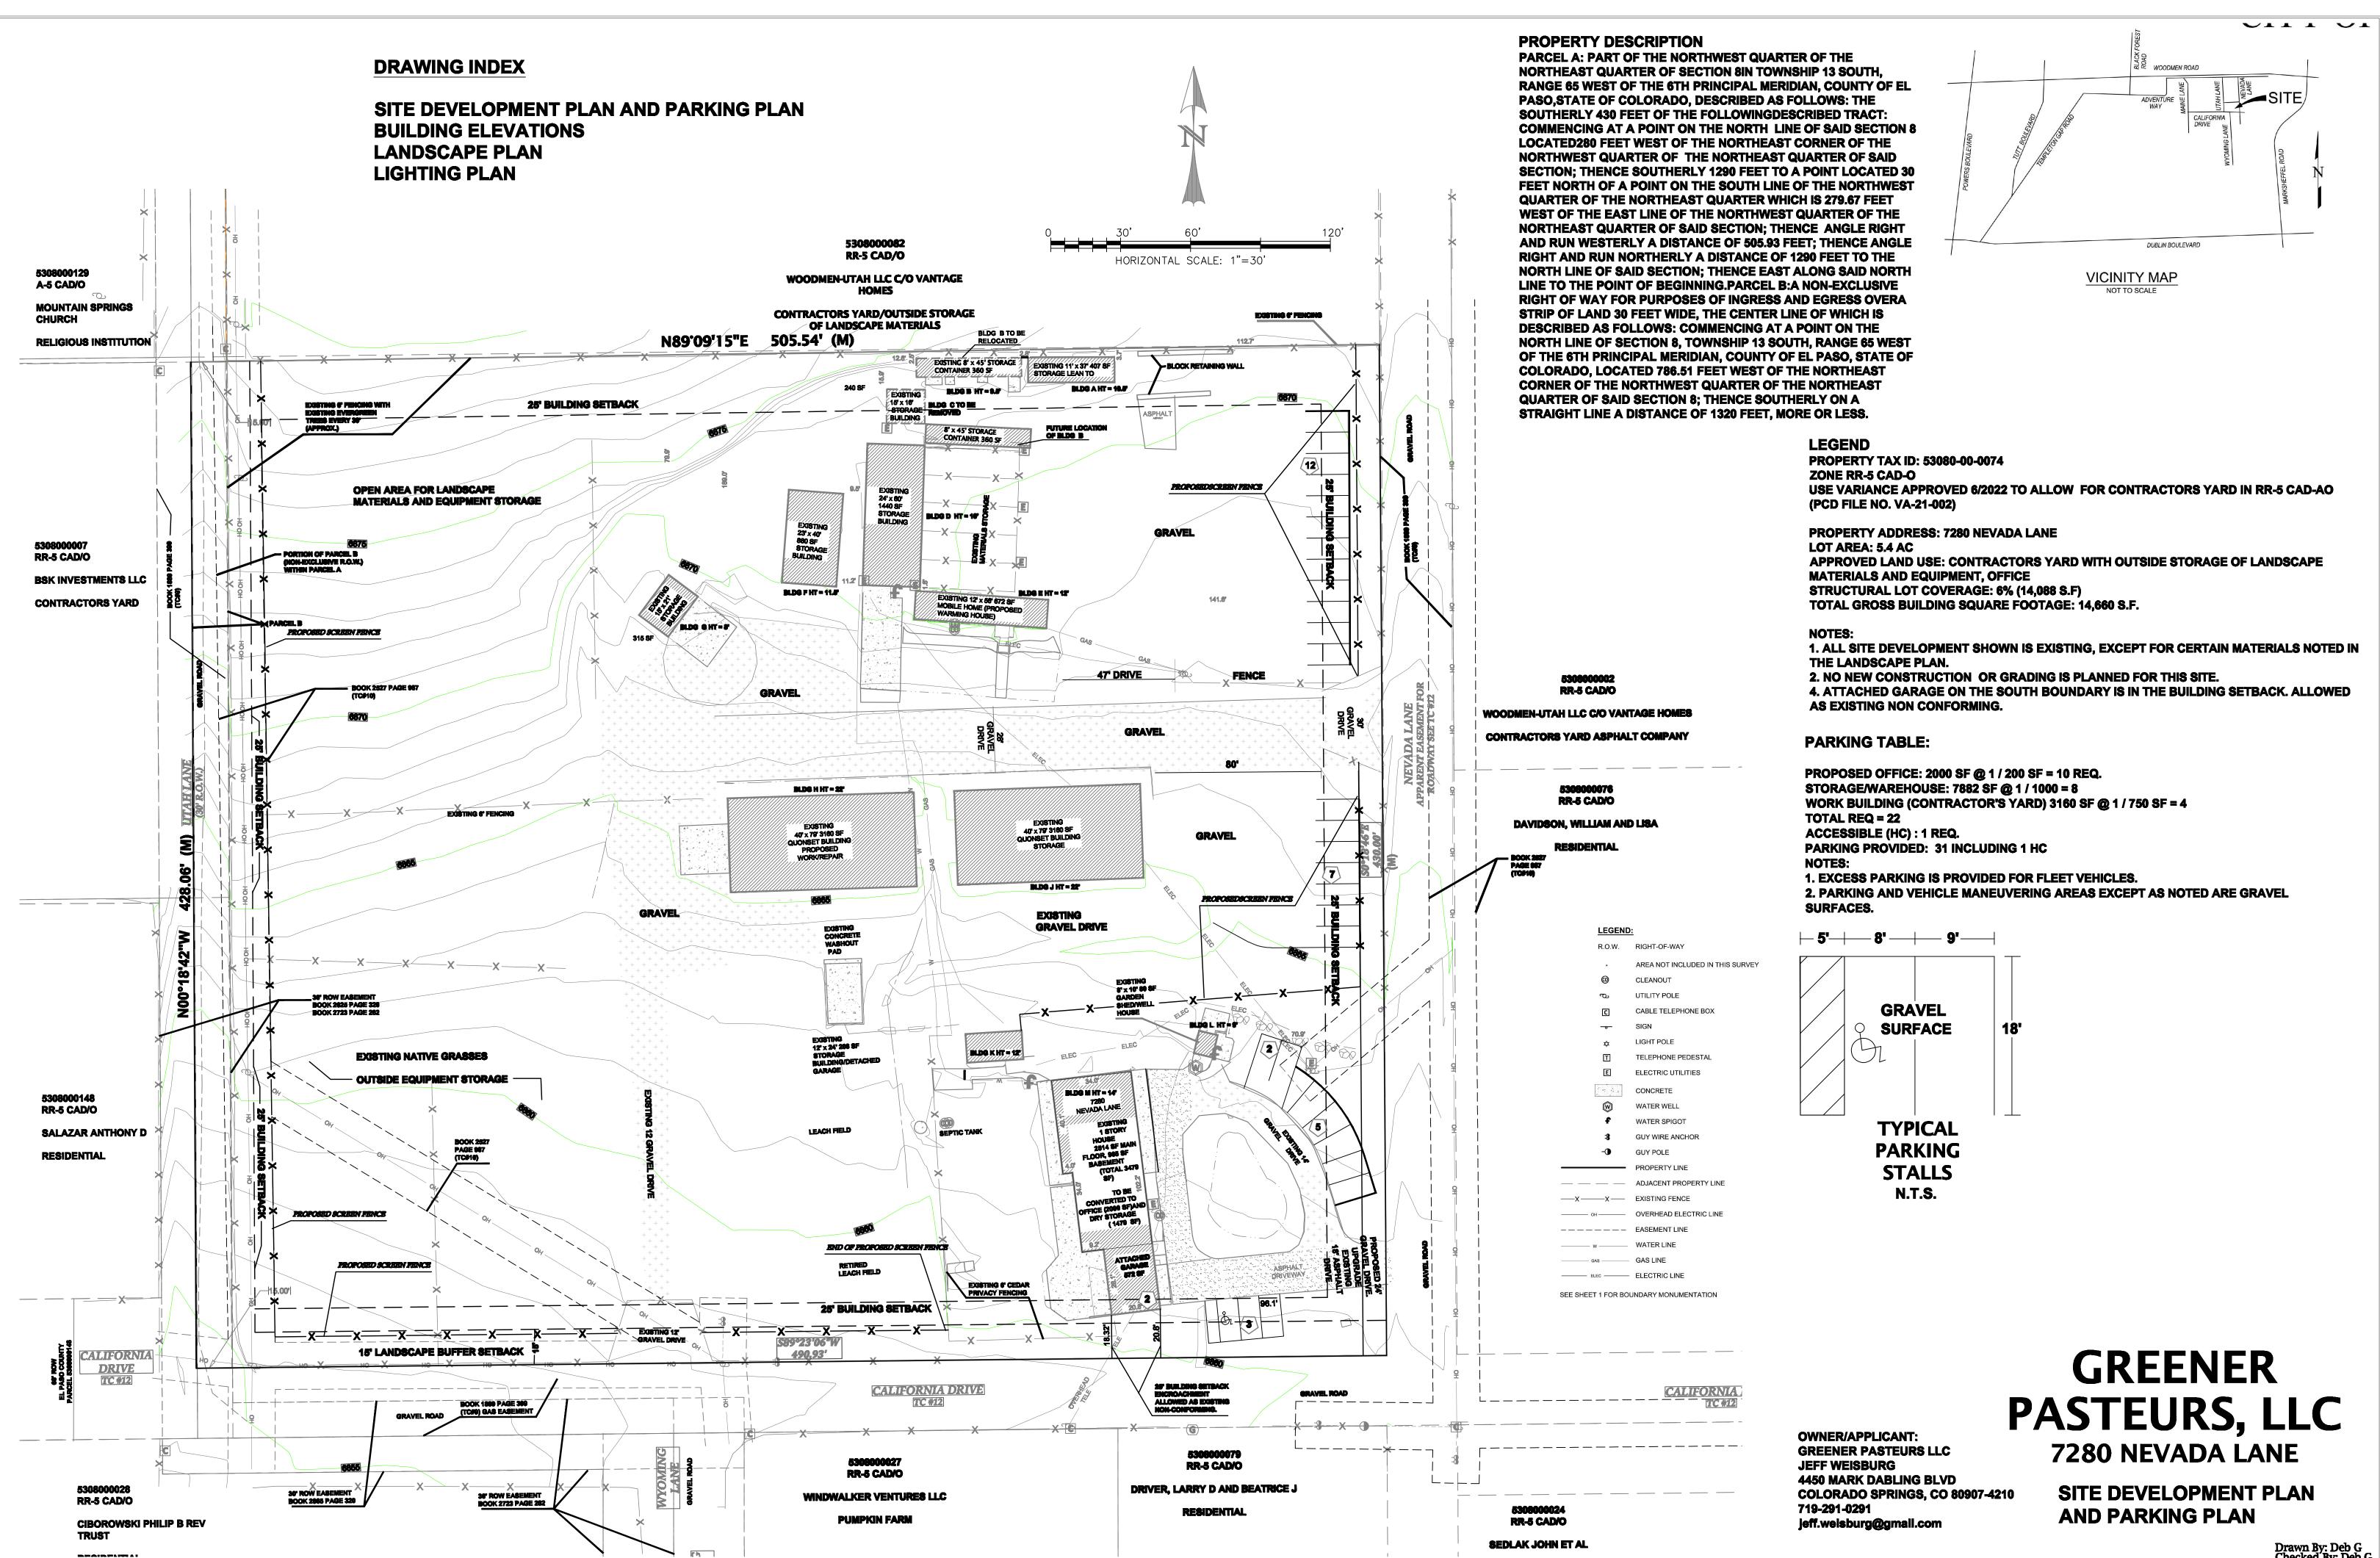

REV: 03-25-2024 REV: 03-27-2024 REV: 03-27-2024 REV: 03-27-2024

| BLDG. | STRUCTURAL<br>FOOTPRINT | TOTAL   | HEIGHT | USE              | CONSTRUCTION TYPE      |
|-------|-------------------------|---------|--------|------------------|------------------------|
| A     | 407 SF                  | 407 SF  | 10.5'  | STORAGE          | POLE BARN              |
| В     | 360 SF                  | 360 SF  | 9.5'   | STORAGE          | <b>CONEX/CONTAINER</b> |
| C**   | 240 SF                  | 240 SF  | 8'     | TO BE DEMOLISHED | POLE BARN**            |
| D     | 1440 SF                 | 1440 SF | 10'    | STORAGE          | POLE BARN              |
| E     | 672 SF                  | 672 SF  | 12'    | STORAGE          | <b>MOBILE HOME</b>     |
| F     | 880 SF                  | 880 SF  | 11.5'  | STORAGE          | <b>CONEX/CONTAINER</b> |
| G     | 315 SF                  | 315 SF  | 8'     | STORAGE          | POLE BARN              |
| Н     | 3160 SF                 | 3160 SF | 22'    | STORAGE          | STEEL QUONSET          |
| J     | 3160 SF                 | 3160 SF | 22'    | STORAGE          | STEEL QUONSET          |
| K     | 288 SF                  | 288 SF  | 13'    | GARAGE           | FRAME                  |
| L     | 80 SF                   | 80 SF   | 9'     | GARDEN SHED      | FRAME                  |
| M     | 2514 SF                 | 3479 SF | 14'    | OFFICE/STORAGE   | FRAME                  |
|       | 572 SF                  | 572 SF  | 13'    | ATTACHED GARAGE  | FRAME                  |

## OTES:

- 1. ALL STRUCTURES ON SITE ARE EXISTING. NO NEW CONSTRUCTION IS REQUESTED.
- 2. BLDG. M IS THE ORIGINAL HOUSE WITH 965 SF BASEMENT, CONSTRUCTED ON THIS PROPERTY PRE-1970.
- 3. BLDG M HAS AN ATTACHED 572 S.F. GARAGE, ADDED TO THE HOUSE PRE-1970. THIS GARAGE ENCROACHES INTO THE CURRENT 25' BUILDING SET BACK ON THE SOUTH PROPERTY LINE. THE GARAGE WAS CONSTRUCTED PRIOR TO A RIGHT OF WAY AGREEMENT FOR CALIFORNIA DRIVE, WHICH ADJUSTED THE PROPERTY LINE NORTHERLY. BLDG M ALLOWED AS EXISTING NON CONFORMING.
- 4. BLDGS A AND B ARE LOCATED ENTIRELY WITHIN THE 25' BUILDING SETBACK ON THE NORTH PROPERTY LINE.
  - BLDG A IS AN OPEN AIR POLE BARN/LEAN TO USED FOR STORAGE.
  - BLDG B IS A STEEL CONEX USED FOR SUPPLY STORAGE. BLDG B SHALL BE RELOCATED TO A POSITION OUTSIDE OF THE 25' BUILDING SETBACK, AS SHOWN ON THE PLAN.
- 5.\*\* BLDG C IS PARTIALLY WITHIN THE 25' BUILDING SETBACK ON THE NORTH PROPERTY LINE, IT SHALL BE REMOVED.
- 6. BLDG B'S FUTURE LOCATION IS ROUGHLY IN BLDG C'S CURRENT LOCATION, OUTSIDE OF THE SETBACK. SEE PLAN.

| BLDG. | STRUCTURAL       | TOTAL   | HEIGHT     | USE              | CONSTRUCTION           |
|-------|------------------|---------|------------|------------------|------------------------|
|       | <b>FOOTPRINT</b> |         |            |                  | TYPE                   |
| A     | 407 SF           | 407 SF  | 10.5'      | STORAGE          | POLE BARN              |
| В     | 360 SF           | 360 SF  | 9.5'       | STORAGE          | <b>CONEX/CONTAINER</b> |
| C**   | 240 SF           | 240 SF  | 8'         | TO BE DEMOLISHED | POLE BARN**            |
| D     | 1440 SF          | 1440 SF | 10'        | STORAGE          | POLE BARN              |
| E     | 672 SF           | 672 SF  | <b>12'</b> | STORAGE          | MOBILE HOME            |
| F     | 880 SF           | 880 SF  | 11.5'      | STORAGE          | <b>CONEX/CONTAINER</b> |
| G     | 315 SF           | 315 SF  | 8'         | STORAGE          | POLE BARN              |
| Н     | 3160 SF          | 3160 SF | <b>22'</b> | STORAGE          | STEEL QUONSET          |
| J     | 3160 SF          | 3160 SF | <b>22'</b> | STORAGE          | STEEL QUONSET          |
| K     | 288 SF           | 288 SF  | 13'        | GARAGE           | FRAME                  |
| L     | 80 SF            | 80 SF   | 9'         | GARDEN SHED      | FRAME                  |
| M     | 2514 SF          | 3479 SF | 14'        | OFFICE/STORAGE   | FRAME                  |
|       | 572 SF           | 572 SF  | 13'        | ATTACHED GARAGE  | FRAME                  |

## NOTES

- 1. ALL STRUCTURES ON SITE ARE EXISTING. NO NEW CONSTRUCTION IS REQUESTED.
- 2. BLDG. M IS THE ORIGINAL HOUSE WITH 965 SF BASEMENT, CONSTRUCTED ON THIS PROPERTY PRE-1970.
- 3. BLDG M HAS AN ATTACHED 572 S.F. GARAGE, ADDED TO THE HOUSE PRE-1970. THIS GARAGE ENCROACHES INTO THE CURRENT 25' BUILDING SET BACK ON THE SOUTH PROPERTY LINE. THE GARAGE WAS CONSTRUCTED PRIOR TO A RIGHT OF WAY AGREEMENT FOR CALIFORNIA DRIVE, WHICH ADJUSTED THE PROPERTY LINE NORTHERLY. BLDG M ALLOWED AS EXISTING NON CONFORMING.
- 4. BLDGS A AND B ARE LOCATED ENTIRELY WITHIN THE 25' BUILDING SETBACK ON THE NORTH PROPERTY LINE.
  - BLDG A IS AN OPEN AIR POLE BARN/LEAN TO USED FOR STORAGE.
  - BLDG B IS A STEEL CONEX USED FOR SUPPLY STORAGE. BLDG B SHALL BE RELOCATED TO A POSITION OUTSIDE OF THE 25' BUILDING SETBACK, AS SHOWN ON THE PLAN.
- 5.\*\* BLDG C IS PARTIALLY WITHIN THE 25' BUILDING SETBACK ON THE NORTH PROPERTY LINE, IT SHALL BE REMOVED.
- 6. BLDG B'S FUTURE LOCATION IS ROUGHLY IN BLDG C'S CURRENT LOCATION, OUTSIDE OF THE SETBACK. SEE PLAN.