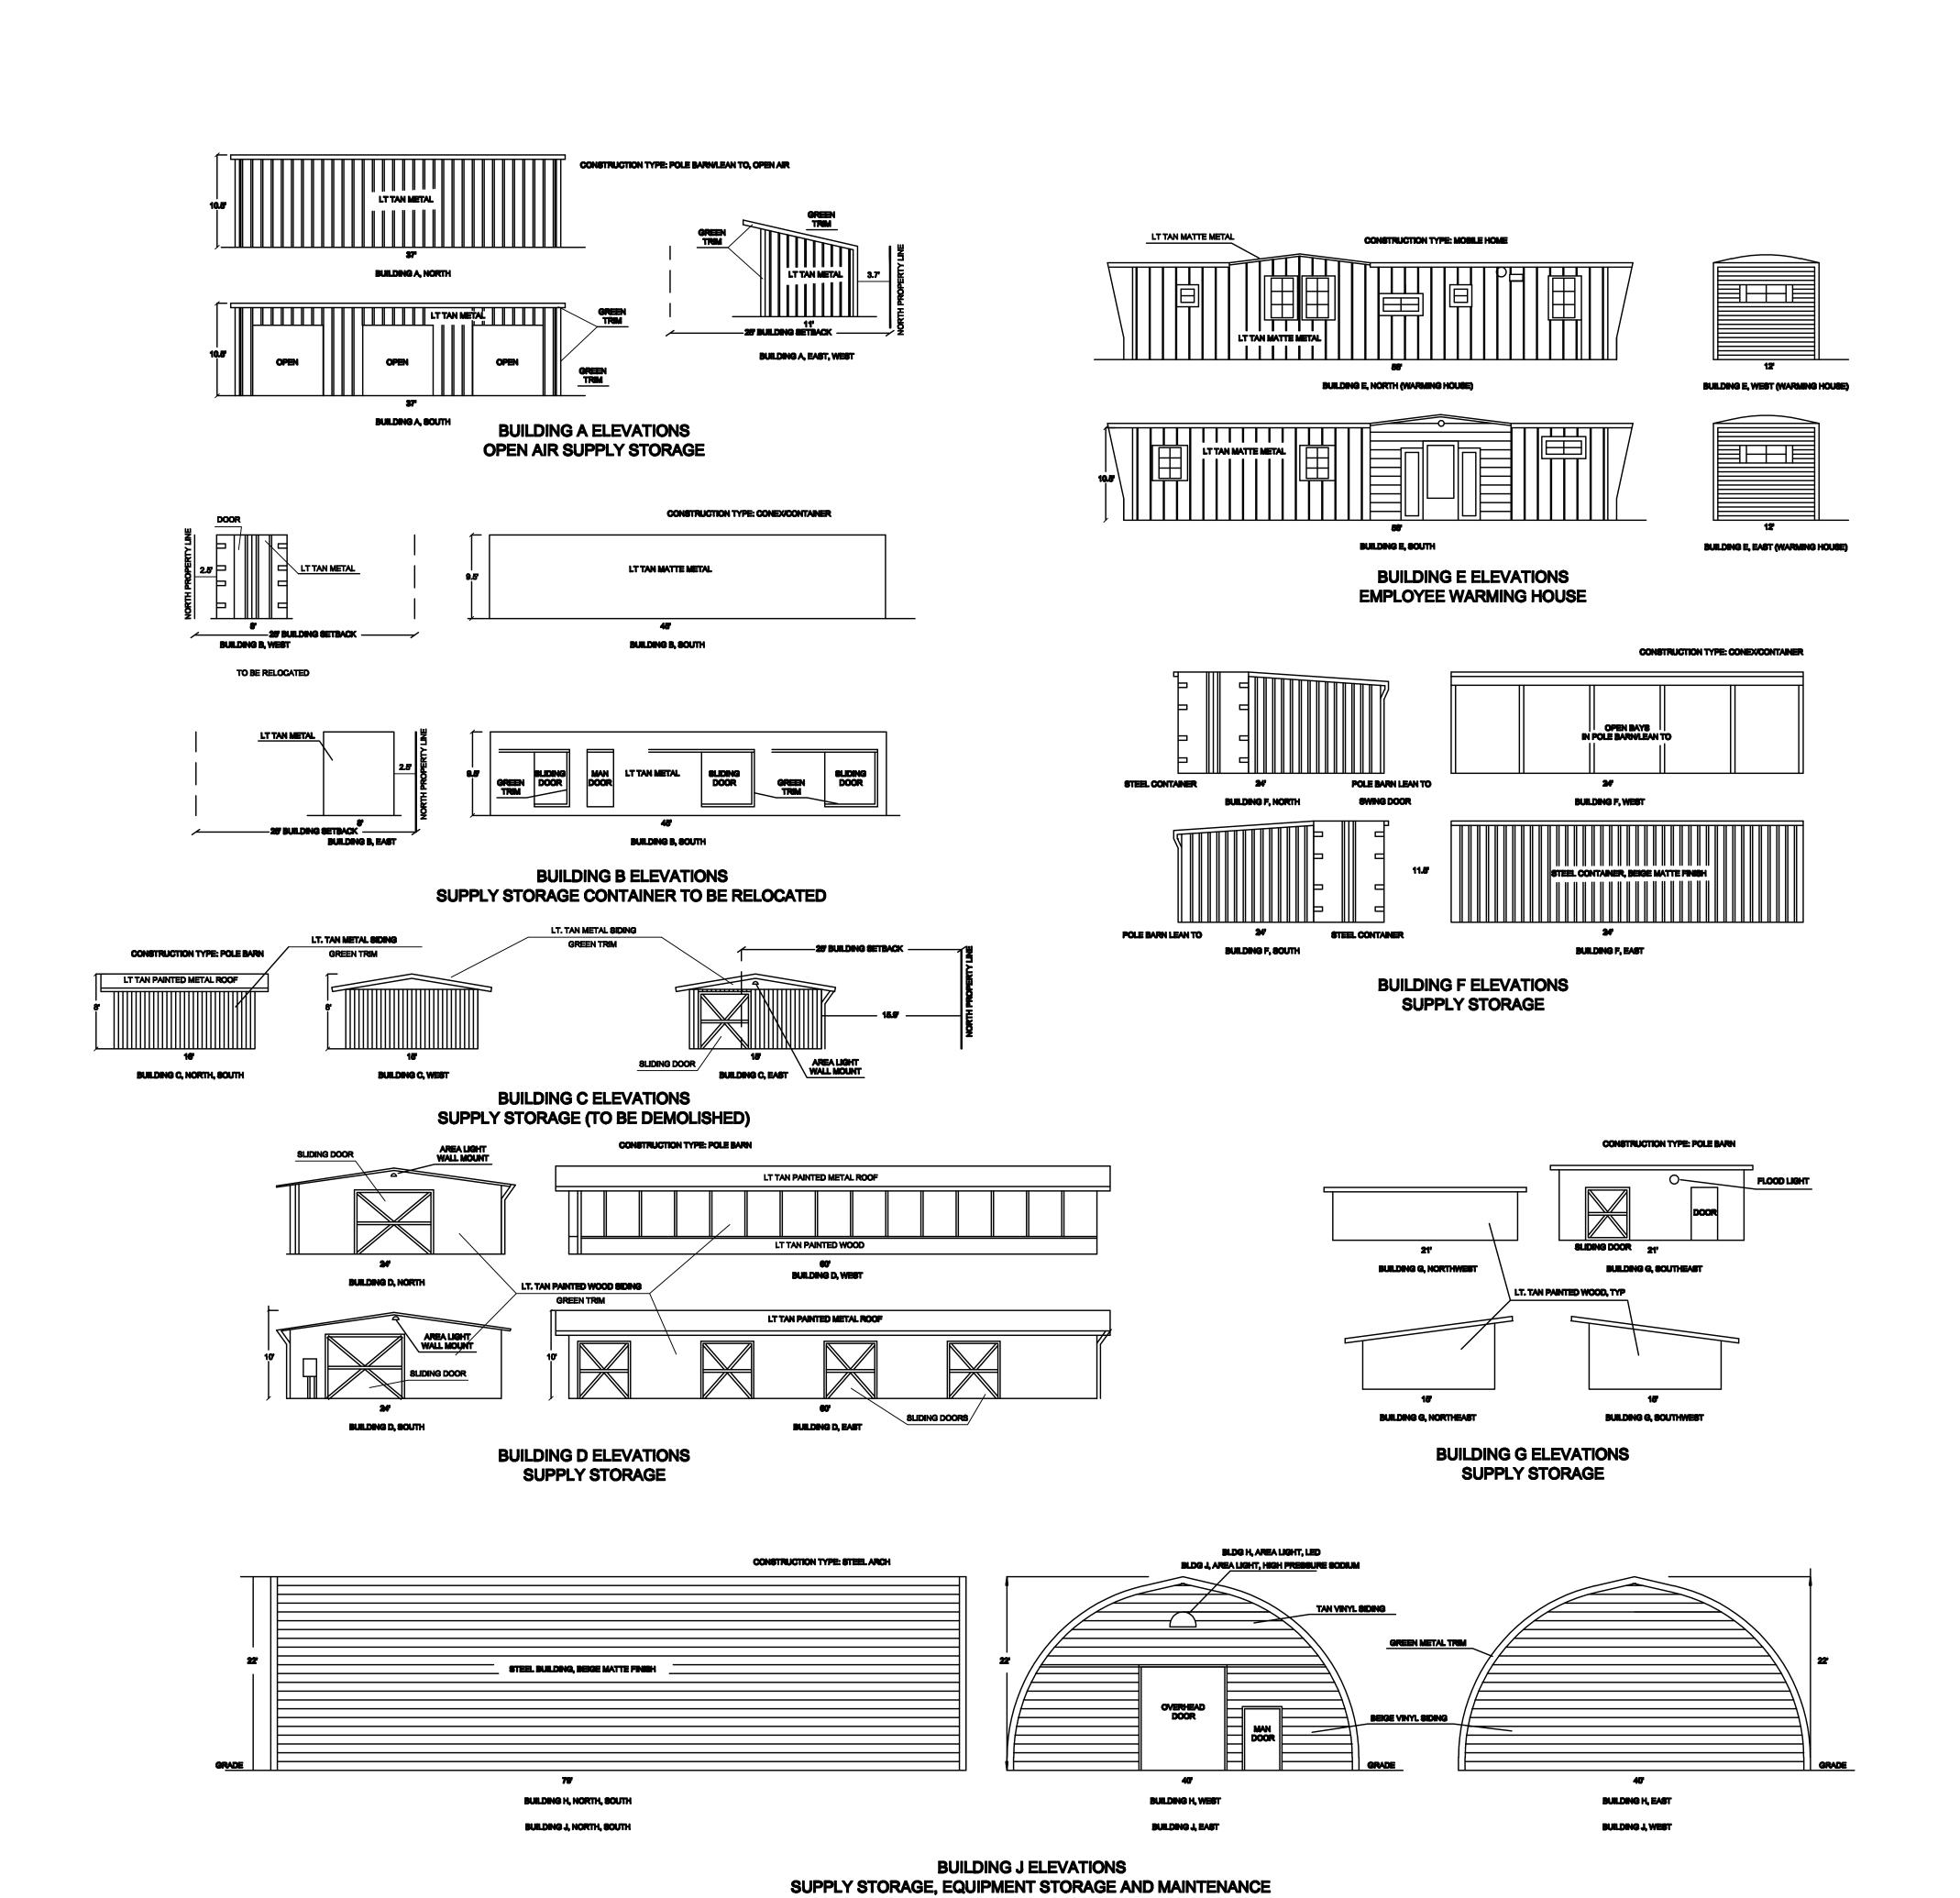

REV: 03-25-2024 REV: 03-27-2024 REV: 03-27-2024 REV: 03-27-2024

| BLDG. | STRUCTURAL<br>FOOTPRINT | TOTAL   | HEIGHT | USE              | CONSTRUCTION TYPE      |
|-------|-------------------------|---------|--------|------------------|------------------------|
| A     | 407 SF                  | 407 SF  | 10.5'  | STORAGE          | POLE BARN              |
| В     | 360 SF                  | 360 SF  | 9.5'   | STORAGE          | <b>CONEX/CONTAINER</b> |
| C**   | 240 SF                  | 240 SF  | 8'     | TO BE DEMOLISHED | POLE BARN**            |
| D     | 1440 SF                 | 1440 SF | 10'    | STORAGE          | POLE BARN              |
| E     | 672 SF                  | 672 SF  | 12'    | STORAGE          | <b>MOBILE HOME</b>     |
| F     | 880 SF                  | 880 SF  | 11.5'  | STORAGE          | <b>CONEX/CONTAINER</b> |
| G     | 315 SF                  | 315 SF  | 8'     | STORAGE          | POLE BARN              |
| Н     | 3160 SF                 | 3160 SF | 22'    | STORAGE          | STEEL QUONSET          |
| J     | 3160 SF                 | 3160 SF | 22'    | STORAGE          | STEEL QUONSET          |
| K     | 288 SF                  | 288 SF  | 13'    | GARAGE           | FRAME                  |
| L     | 80 SF                   | 80 SF   | 9'     | GARDEN SHED      | FRAME                  |
| M     | 2514 SF                 | 3479 SF | 14'    | OFFICE/STORAGE   | FRAME                  |
|       | 572 SF                  | 572 SF  | 13'    | ATTACHED GARAGE  | FRAME                  |

## OTES:

- 1. ALL STRUCTURES ON SITE ARE EXISTING. NO NEW CONSTRUCTION IS REQUESTED.
- 2. BLDG. M IS THE ORIGINAL HOUSE WITH 965 SF BASEMENT, CONSTRUCTED ON THIS PROPERTY PRE-1970.
- 3. BLDG M HAS AN ATTACHED 572 S.F. GARAGE, ADDED TO THE HOUSE PRE-1970. THIS GARAGE ENCROACHES INTO THE CURRENT 25' BUILDING SET BACK ON THE SOUTH PROPERTY LINE. THE GARAGE WAS CONSTRUCTED PRIOR TO A RIGHT OF WAY AGREEMENT FOR CALIFORNIA DRIVE, WHICH ADJUSTED THE PROPERTY LINE NORTHERLY. BLDG M ALLOWED AS EXISTING NON CONFORMING.
- 4. BLDGS A AND B ARE LOCATED ENTIRELY WITHIN THE 25' BUILDING SETBACK ON THE NORTH PROPERTY LINE.
  - BLDG A IS AN OPEN AIR POLE BARN/LEAN TO USED FOR STORAGE.
  - BLDG B IS A STEEL CONEX USED FOR SUPPLY STORAGE. BLDG B SHALL BE RELOCATED TO A POSITION OUTSIDE OF THE 25' BUILDING SETBACK, AS SHOWN ON THE PLAN.
- 5.\*\* BLDG C IS PARTIALLY WITHIN THE 25' BUILDING SETBACK ON THE NORTH PROPERTY LINE, IT SHALL BE REMOVED.
- 6. BLDG B'S FUTURE LOCATION IS ROUGHLY IN BLDG C'S CURRENT LOCATION, OUTSIDE OF THE SETBACK. SEE PLAN.

| BLDG. | STRUCTURAL       | TOTAL   | HEIGHT     | USE              | CONSTRUCTION           |
|-------|------------------|---------|------------|------------------|------------------------|
|       | <b>FOOTPRINT</b> |         |            |                  | TYPE                   |
| A     | 407 SF           | 407 SF  | 10.5'      | STORAGE          | POLE BARN              |
| В     | 360 SF           | 360 SF  | 9.5'       | STORAGE          | <b>CONEX/CONTAINER</b> |
| C**   | 240 SF           | 240 SF  | 8'         | TO BE DEMOLISHED | POLE BARN**            |
| D     | 1440 SF          | 1440 SF | 10'        | STORAGE          | POLE BARN              |
| E     | 672 SF           | 672 SF  | <b>12'</b> | STORAGE          | MOBILE HOME            |
| F     | 880 SF           | 880 SF  | 11.5'      | STORAGE          | <b>CONEX/CONTAINER</b> |
| G     | 315 SF           | 315 SF  | 8'         | STORAGE          | POLE BARN              |
| Н     | 3160 SF          | 3160 SF | <b>22'</b> | STORAGE          | STEEL QUONSET          |
| J     | 3160 SF          | 3160 SF | <b>22'</b> | STORAGE          | STEEL QUONSET          |
| K     | 288 SF           | 288 SF  | 13'        | GARAGE           | FRAME                  |
| L     | 80 SF            | 80 SF   | 9'         | GARDEN SHED      | FRAME                  |
| M     | 2514 SF          | 3479 SF | 14'        | OFFICE/STORAGE   | FRAME                  |
|       | 572 SF           | 572 SF  | 13'        | ATTACHED GARAGE  | FRAME                  |

## NOTES

- 1. ALL STRUCTURES ON SITE ARE EXISTING. NO NEW CONSTRUCTION IS REQUESTED.
- 2. BLDG. M IS THE ORIGINAL HOUSE WITH 965 SF BASEMENT, CONSTRUCTED ON THIS PROPERTY PRE-1970.
- 3. BLDG M HAS AN ATTACHED 572 S.F. GARAGE, ADDED TO THE HOUSE PRE-1970. THIS GARAGE ENCROACHES INTO THE CURRENT 25' BUILDING SET BACK ON THE SOUTH PROPERTY LINE. THE GARAGE WAS CONSTRUCTED PRIOR TO A RIGHT OF WAY AGREEMENT FOR CALIFORNIA DRIVE, WHICH ADJUSTED THE PROPERTY LINE NORTHERLY. BLDG M ALLOWED AS EXISTING NON CONFORMING.
- 4. BLDGS A AND B ARE LOCATED ENTIRELY WITHIN THE 25' BUILDING SETBACK ON THE NORTH PROPERTY LINE.
  - BLDG A IS AN OPEN AIR POLE BARN/LEAN TO USED FOR STORAGE.
  - BLDG B IS A STEEL CONEX USED FOR SUPPLY STORAGE. BLDG B SHALL BE RELOCATED TO A POSITION OUTSIDE OF THE 25' BUILDING SETBACK, AS SHOWN ON THE PLAN.
- 5.\*\* BLDG C IS PARTIALLY WITHIN THE 25' BUILDING SETBACK ON THE NORTH PROPERTY LINE, IT SHALL BE REMOVED.
- 6. BLDG B'S FUTURE LOCATION IS ROUGHLY IN BLDG C'S CURRENT LOCATION, OUTSIDE OF THE SETBACK. SEE PLAN.

## GREENER PASTEURS, LLC 7280 NEVADA LANE

SITE DEVELOPMENT PLAN BUILDING ELEVATIONS

BUILDING L ELEVATIONS GARDEN SHED

BUILDING K ELEVATIONS DETACHED GARAGE

BUILDING M ELEVATIONS
OFFICE, DRY STORAGE, ATTACHED GARAGE

GREENER
PASTEURS, LLC
7280 NEVADA LANE

SITE DEVELOPMENT PLAN BUILDING ELEVATIONS