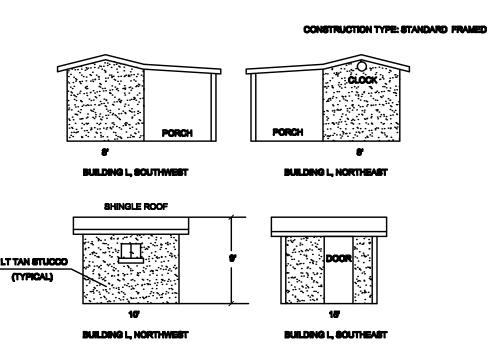

## GREENER PASTEURS, LLC 7280 NEVADA LANE

SITE DEVELOPMENT PLAN BUILDING ELEVATIONS

BUILDING L ELEVATIONS GARDEN SHED

BUILDING K ELEVATIONS DETACHED GARAGE

BUILDING M ELEVATIONS
OFFICE, DRY STORAGE, ATTACHED GARAGE

GREENER
PASTEURS, LLC
7280 NEVADA LANE

SITE DEVELOPMENT PLAN BUILDING ELEVATIONS