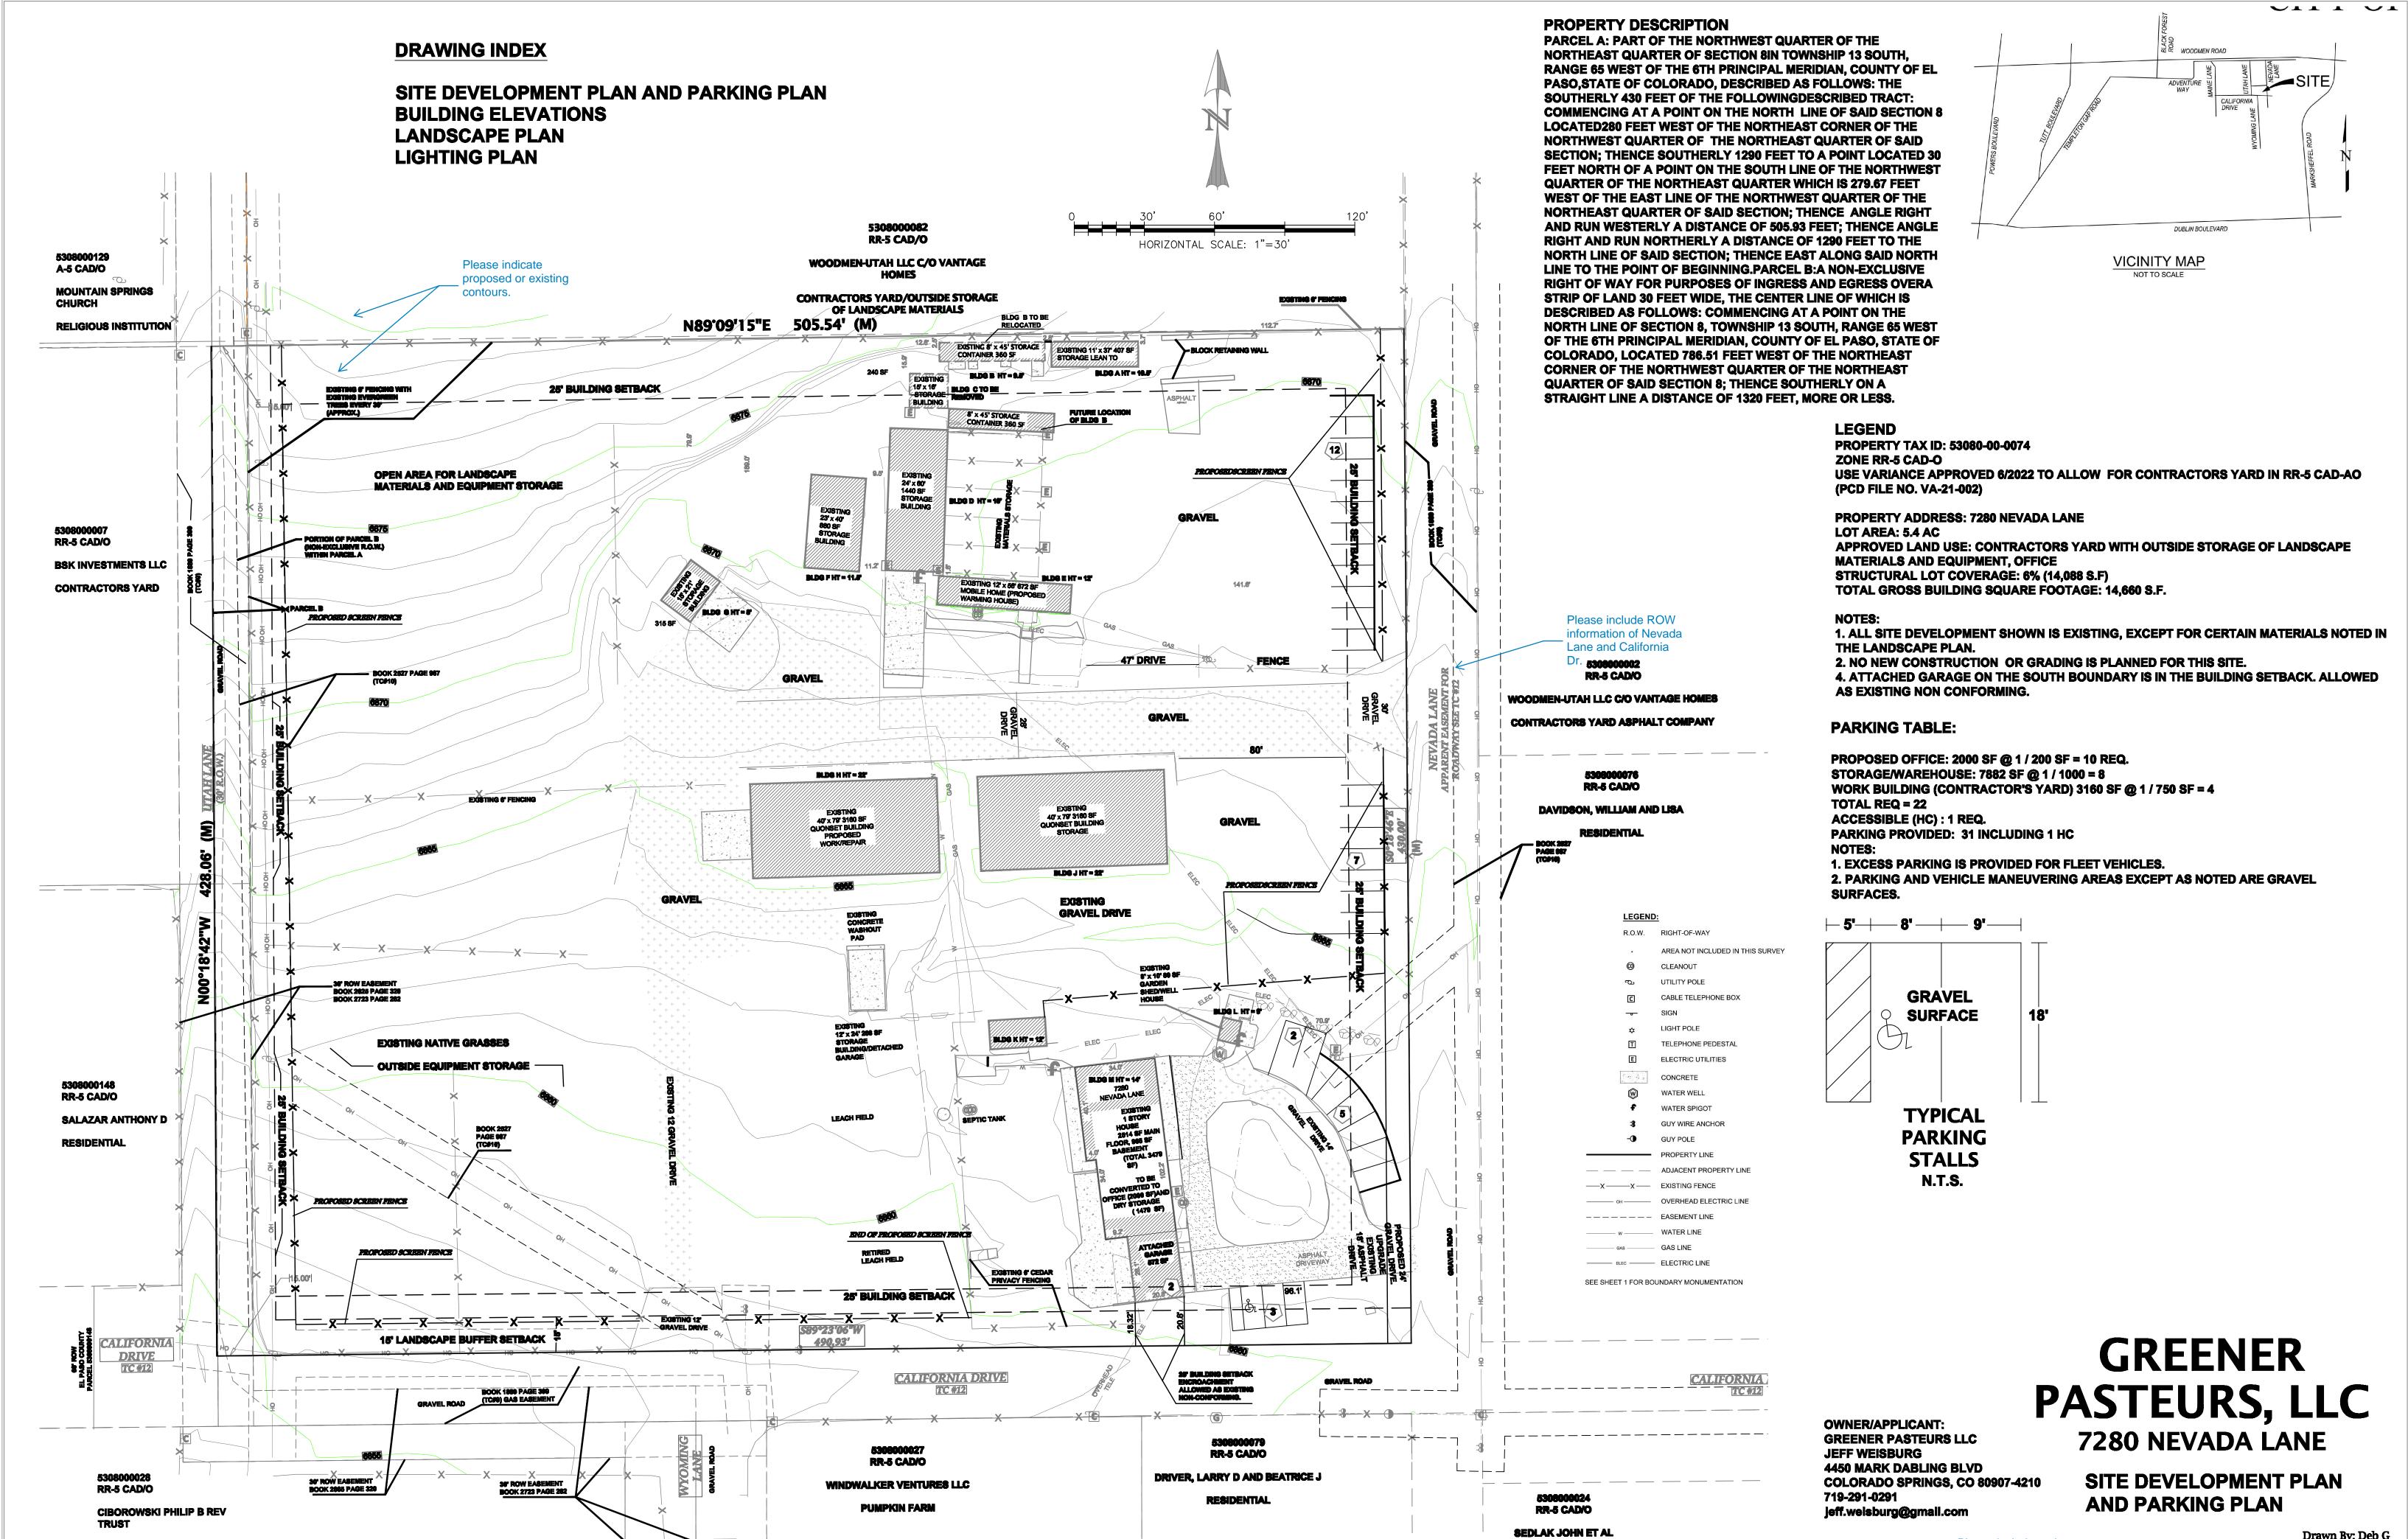

----

Please include project REV: 03-25-2024 REV: 03-27-2024

No. PPR2411

| BLDG. | STRUCTURAL<br>FOOTPRINT | TOTAL   | HEIGHT | USE              | CONSTRUCTION TYPE      |
|-------|-------------------------|---------|--------|------------------|------------------------|
| A     | 407 SF                  | 407 SF  | 10.5'  | STORAGE          | POLE BARN              |
| В     | 360 SF                  | 360 SF  | 9.5'   | STORAGE          | <b>CONEX/CONTAINER</b> |
| C**   | 240 SF                  | 240 SF  | 8'     | TO BE DEMOLISHED | POLE BARN**            |
| D     | 1440 SF                 | 1440 SF | 10'    | STORAGE          | POLE BARN              |
| E     | 672 SF                  | 672 SF  | 12'    | STORAGE          | <b>MOBILE HOME</b>     |
| F     | 880 SF                  | 880 SF  | 11.5'  | STORAGE          | <b>CONEX/CONTAINER</b> |
| G     | 315 SF                  | 315 SF  | 8'     | STORAGE          | POLE BARN              |
| Н     | 3160 SF                 | 3160 SF | 22'    | STORAGE          | STEEL QUONSET          |
| J     | 3160 SF                 | 3160 SF | 22'    | STORAGE          | STEEL QUONSET          |
| K     | 288 SF                  | 288 SF  | 13'    | GARAGE           | FRAME                  |
| L     | 80 SF                   | 80 SF   | 9'     | GARDEN SHED      | FRAME                  |
| M     | 2514 SF                 | 3479 SF | 14'    | OFFICE/STORAGE   | FRAME                  |
|       | 572 SF                  | 572 SF  | 13'    | ATTACHED GARAGE  | FRAME                  |

## OTES:

- 1. ALL STRUCTURES ON SITE ARE EXISTING. NO NEW CONSTRUCTION IS REQUESTED.
- 2. BLDG. M IS THE ORIGINAL HOUSE WITH 965 SF BASEMENT, CONSTRUCTED ON THIS PROPERTY PRE-1970.
- 3. BLDG M HAS AN ATTACHED 572 S.F. GARAGE, ADDED TO THE HOUSE PRE-1970. THIS GARAGE ENCROACHES INTO THE CURRENT 25' BUILDING SET BACK ON THE SOUTH PROPERTY LINE. THE GARAGE WAS CONSTRUCTED PRIOR TO A RIGHT OF WAY AGREEMENT FOR CALIFORNIA DRIVE, WHICH ADJUSTED THE PROPERTY LINE NORTHERLY. BLDG M ALLOWED AS EXISTING NON CONFORMING.
- 4. BLDGS A AND B ARE LOCATED ENTIRELY WITHIN THE 25' BUILDING SETBACK ON THE NORTH PROPERTY LINE.
  - BLDG A IS AN OPEN AIR POLE BARN/LEAN TO USED FOR STORAGE.
  - BLDG B IS A STEEL CONEX USED FOR SUPPLY STORAGE. BLDG B SHALL BE RELOCATED TO A POSITION OUTSIDE OF THE 25' BUILDING SETBACK, AS SHOWN ON THE PLAN.
- 5.\*\* BLDG C IS PARTIALLY WITHIN THE 25' BUILDING SETBACK ON THE NORTH PROPERTY LINE, IT SHALL BE REMOVED.
- 6. BLDG B'S FUTURE LOCATION IS ROUGHLY IN BLDG C'S CURRENT LOCATION, OUTSIDE OF THE SETBACK. SEE PLAN.