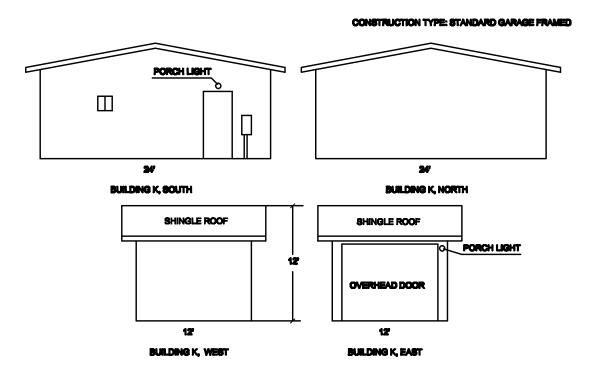

## GREENER PASTEURS, LLC 7280 NEVADA LANE

SITE DEVELOPMENT PLAN BUILDING ELEVATIONS

BUILDING L ELEVATIONS GARDEN SHED

BUILDING K ELEVATIONS DETACHED GARAGE

BUILDING M ELEVATIONS
OFFICE, DRY STORAGE, ATTACHED GARAGE

GREENER
PASTEURS, LLC
7280 NEVADA LANE

SITE DEVELOPMENT PLAN BUILDING ELEVATIONS