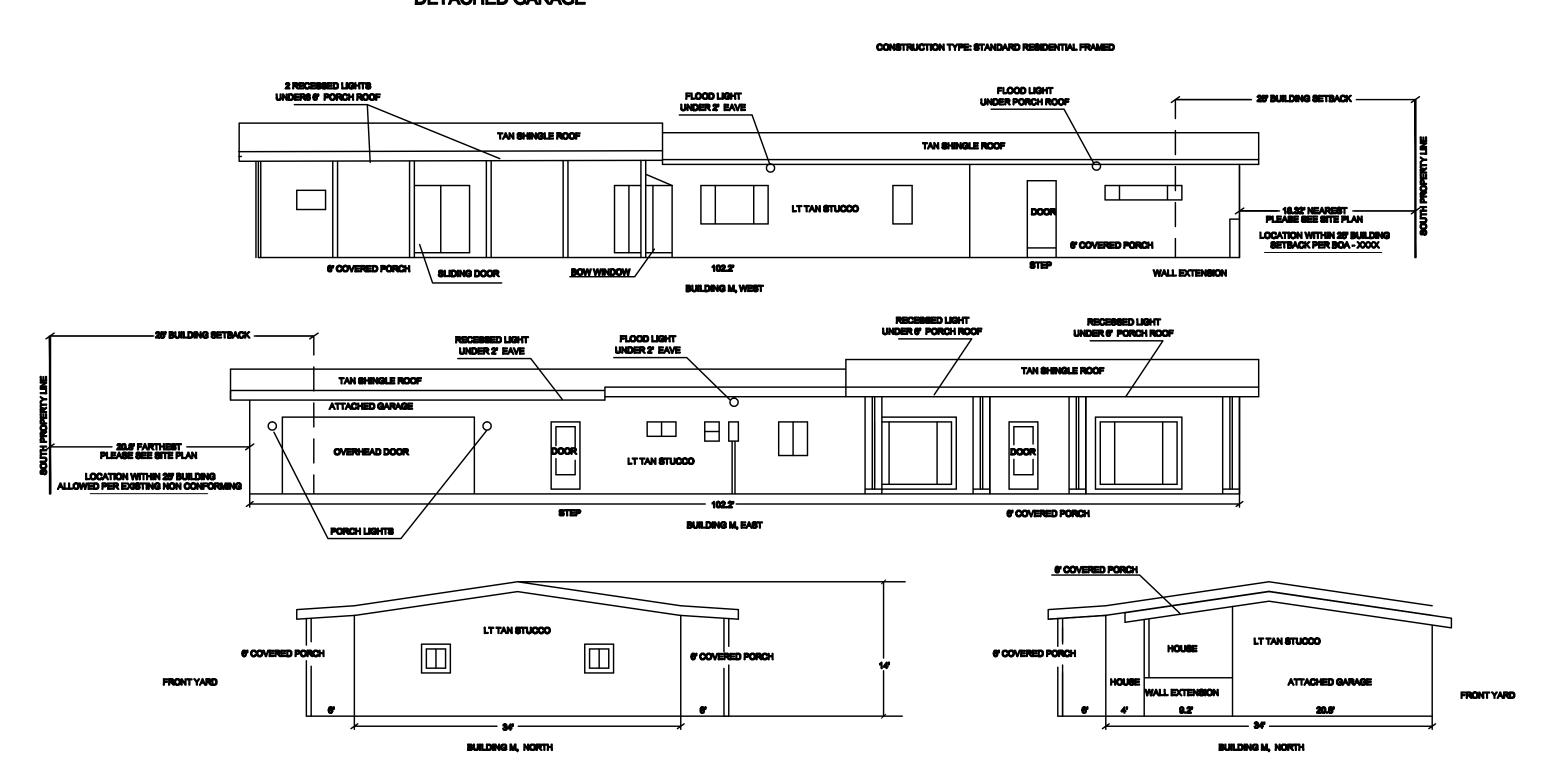

## GREENER PASTEURS, LLC 7280 NEVADA LANE

SITE DEVELOPMENT PLAN BUILDING ELEVATIONS

BUILDING L ELEVATIONS GARDEN SHED

BUILDING K ELEVATIONS DETACHED GARAGE

BUILDING M ELEVATIONS
OFFICE, DRY STORAGE, ATTACHED GARAGE

GREENER
PASTEURS, LLC
7280 NEVADA LANE

SITE DEVELOPMENT PLAN BUILDING ELEVATIONS

## OTES:

- 1. ALL STRUCTURES ON SITE ARE EXISTING. NO NEW CONSTRUCTION IS REQUESTED.
- 2. BLDG. M IS THE ORIGINAL HOUSE WITH 965 SF BASEMENT, CONSTRUCTED ON THIS PROPERTY PRE-1970.
- 3. BLDG M HAS AN ATTACHED 572 S.F. GARAGE, ADDED TO THE HOUSE PRE-1970. THIS GARAGE ENCROACHES INTO THE CURRENT 25' BUILDING SET BACK ON THE SOUTH PROPERTY LINE. THE GARAGE WAS CONSTRUCTED PRIOR TO A RIGHT OF WAY AGREEMENT FOR CALIFORNIA DRIVE, WHICH ADJUSTED THE PROPERTY LINE NORTHERLY. BLDG M ALLOWED AS EXISTING NON CONFORMING.
- 4. BLDGS A AND B ARE LOCATED ENTIRELY WITHIN THE 25' BUILDING SETBACK ON THE NORTH PROPERTY LINE.
  - BLDG A IS AN OPEN AIR POLE BARN/LEAN TO USED FOR STORAGE.
  - BLDG B IS A STEEL CONEX USED FOR SUPPLY STORAGE. BLDG B SHALL BE RELOCATED TO A POSITION OUTSIDE OF THE 25' BUILDING SETBACK, AS SHOWN ON THE PLAN.
- 5.\*\* BLDG C IS PARTIALLY WITHIN THE 25' BUILDING SETBACK ON THE NORTH PROPERTY LINE, IT SHALL BE REMOVED.
- 6. BLDG B'S FUTURE LOCATION IS ROUGHLY IN BLDG C'S CURRENT LOCATION, OUTSIDE OF THE SETBACK. SEE PLAN.

## NOTES

- 1. ALL STRUCTURES ON SITE ARE EXISTING. NO NEW CONSTRUCTION IS REQUESTED.
- 2. BLDG. M IS THE ORIGINAL HOUSE WITH 965 SF BASEMENT, CONSTRUCTED ON THIS PROPERTY PRE-1970.
- 3. BLDG M HAS AN ATTACHED 572 S.F. GARAGE, ADDED TO THE HOUSE PRE-1970. THIS GARAGE ENCROACHES INTO THE CURRENT 25' BUILDING SET BACK ON THE SOUTH PROPERTY LINE. THE GARAGE WAS CONSTRUCTED PRIOR TO A RIGHT OF WAY AGREEMENT FOR CALIFORNIA DRIVE, WHICH ADJUSTED THE PROPERTY LINE NORTHERLY. BLDG M ALLOWED AS EXISTING NON CONFORMING.
- 4. BLDGS A AND B ARE LOCATED ENTIRELY WITHIN THE 25' BUILDING SETBACK ON THE NORTH PROPERTY LINE.
  - BLDG A IS AN OPEN AIR POLE BARN/LEAN TO USED FOR STORAGE.
  - BLDG B IS A STEEL CONEX USED FOR SUPPLY STORAGE. BLDG B SHALL BE RELOCATED TO A POSITION OUTSIDE OF THE 25' BUILDING SETBACK, AS SHOWN ON THE PLAN.
- 5.\*\* BLDG C IS PARTIALLY WITHIN THE 25' BUILDING SETBACK ON THE NORTH PROPERTY LINE, IT SHALL BE REMOVED.
- 6. BLDG B'S FUTURE LOCATION IS ROUGHLY IN BLDG C'S CURRENT LOCATION, OUTSIDE OF THE SETBACK. SEE PLAN.