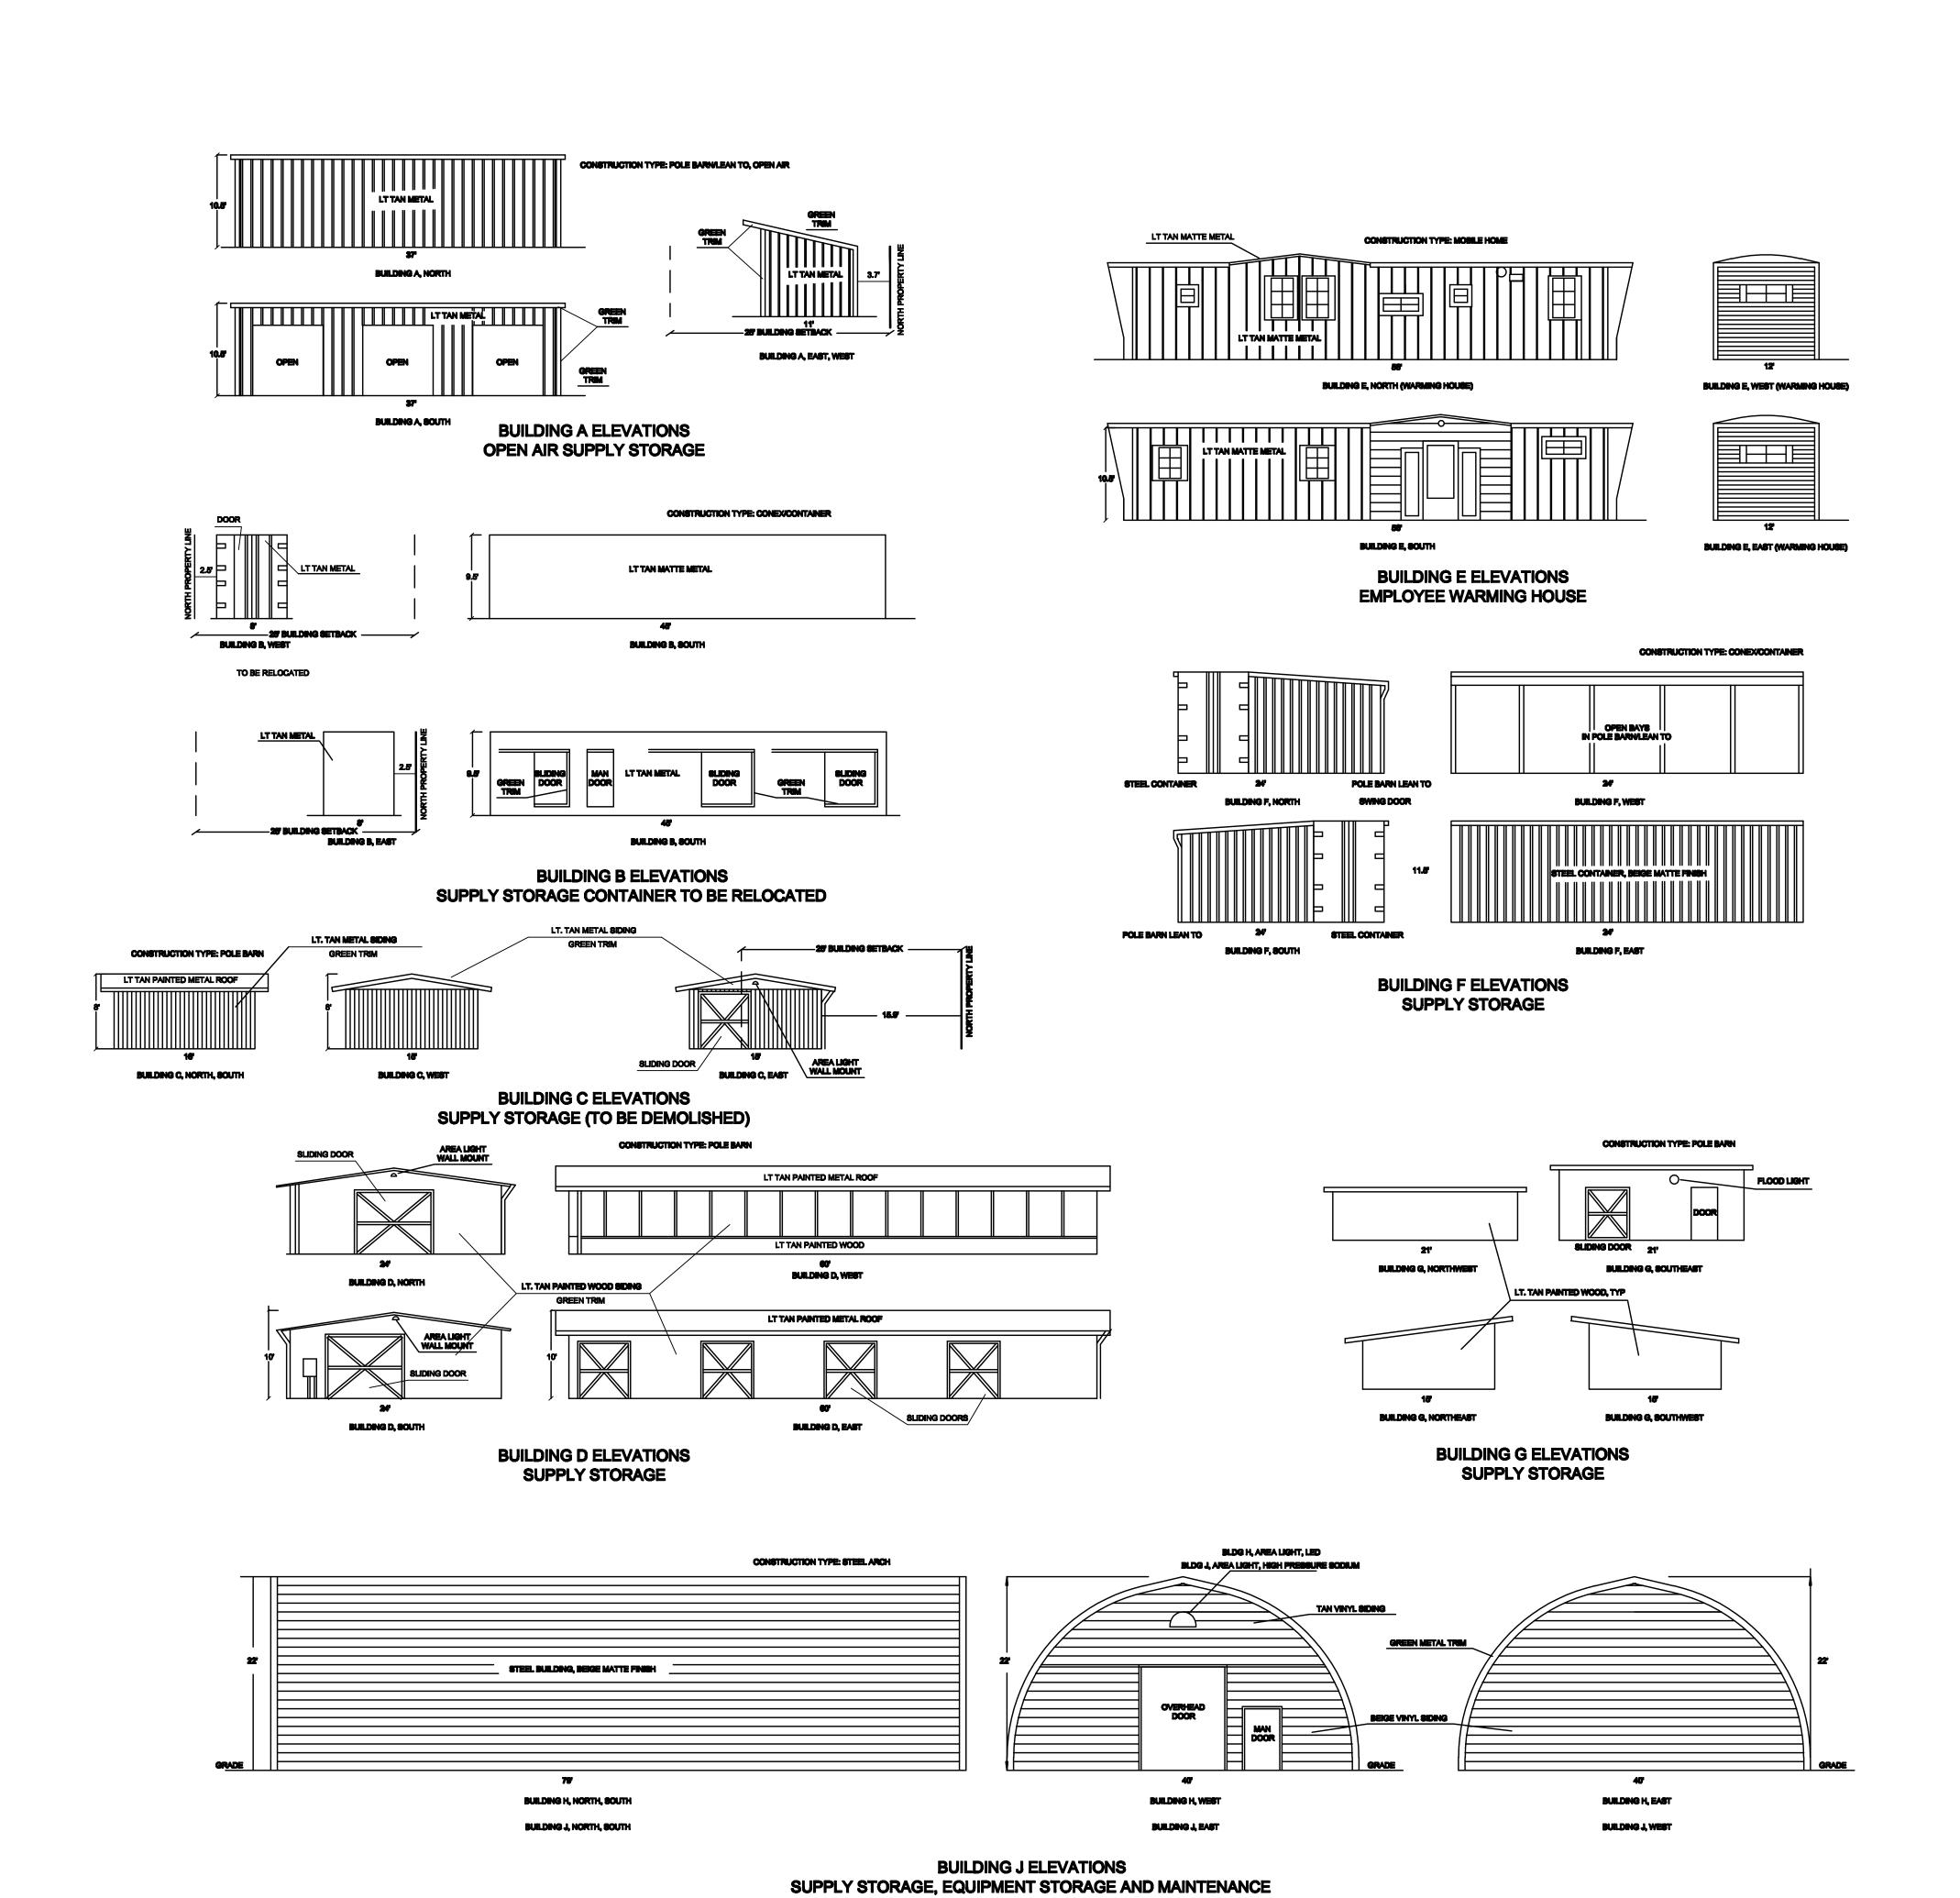

| BLDG. | STRUCTURAL       | TOTAL   | HEIGHT     | USE              | CONSTRUCTION           |
|-------|------------------|---------|------------|------------------|------------------------|
|       | <b>FOOTPRINT</b> |         |            |                  | TYPE                   |
| A     | 407 SF           | 407 SF  | 10.5'      | STORAGE          | POLE BARN              |
| В     | 360 SF           | 360 SF  | 9.5'       | STORAGE          | <b>CONEX/CONTAINER</b> |
| C**   | 240 SF           | 240 SF  | 8'         | TO BE DEMOLISHED | POLE BARN**            |
| D     | 1440 SF          | 1440 SF | 10'        | STORAGE          | POLE BARN              |
| E     | 672 SF           | 672 SF  | <b>12'</b> | STORAGE          | MOBILE HOME            |
| F     | 880 SF           | 880 SF  | 11.5'      | STORAGE          | <b>CONEX/CONTAINER</b> |
| G     | 315 SF           | 315 SF  | 8'         | STORAGE          | POLE BARN              |
| Н     | 3160 SF          | 3160 SF | <b>22'</b> | STORAGE          | STEEL QUONSET          |
| J     | 3160 SF          | 3160 SF | <b>22'</b> | STORAGE          | STEEL QUONSET          |
| K     | 288 SF           | 288 SF  | 13'        | GARAGE           | FRAME                  |
| L     | 80 SF            | 80 SF   | 9'         | GARDEN SHED      | FRAME                  |
| M     | 2514 SF          | 3479 SF | 14'        | OFFICE/STORAGE   | FRAME                  |
|       | 572 SF           | 572 SF  | 13'        | ATTACHED GARAGE  | FRAME                  |

## NOTES

- 1. ALL STRUCTURES ON SITE ARE EXISTING. NO NEW CONSTRUCTION IS REQUESTED.
- 2. BLDG. M IS THE ORIGINAL HOUSE WITH 965 SF BASEMENT, CONSTRUCTED ON THIS PROPERTY PRE-1970.
- 3. BLDG M HAS AN ATTACHED 572 S.F. GARAGE, ADDED TO THE HOUSE PRE-1970. THIS GARAGE ENCROACHES INTO THE CURRENT 25' BUILDING SET BACK ON THE SOUTH PROPERTY LINE. THE GARAGE WAS CONSTRUCTED PRIOR TO A RIGHT OF WAY AGREEMENT FOR CALIFORNIA DRIVE, WHICH ADJUSTED THE PROPERTY LINE NORTHERLY. BLDG M ALLOWED AS EXISTING NON CONFORMING.
- 4. BLDGS A AND B ARE LOCATED ENTIRELY WITHIN THE 25' BUILDING SETBACK ON THE NORTH PROPERTY LINE.
  - BLDG A IS AN OPEN AIR POLE BARN/LEAN TO USED FOR STORAGE.
  - BLDG B IS A STEEL CONEX USED FOR SUPPLY STORAGE. BLDG B SHALL BE RELOCATED TO A POSITION OUTSIDE OF THE 25' BUILDING SETBACK, AS SHOWN ON THE PLAN.
- 5.\*\* BLDG C IS PARTIALLY WITHIN THE 25' BUILDING SETBACK ON THE NORTH PROPERTY LINE, IT SHALL BE REMOVED.
- 6. BLDG B'S FUTURE LOCATION IS ROUGHLY IN BLDG C'S CURRENT LOCATION, OUTSIDE OF THE SETBACK. SEE PLAN.

## GREENER PASTEURS, LLC 7280 NEVADA LANE

SITE DEVELOPMENT PLAN BUILDING ELEVATIONS

BUILDING L ELEVATIONS GARDEN SHED

BUILDING K ELEVATIONS DETACHED GARAGE

BUILDING M ELEVATIONS
OFFICE, DRY STORAGE, ATTACHED GARAGE