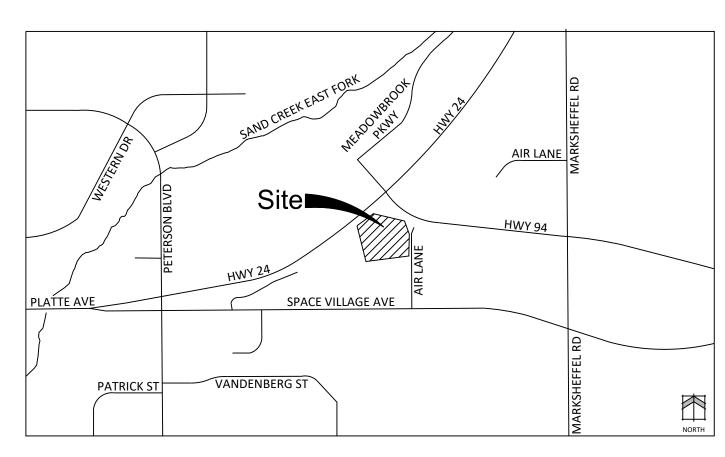

## APEX WASTE SOLUTIONS - 560-570 AIR LANE

A PORTION OF THE SOUTHWEST QUARTER OF SECTION 15, TOWNSHIP 11 SOUTH, RANGE 65 WEST OF THE 6TH P.M., EL PASO COUNTY, COLORADO EL PASO COUNTY, COLORADO

### LANDSCAPE PLAN

#### VICINITY MAP



#### LANDSCAPE REQUIREMENTS

#### Landscape Setbacks See LDC Chapter 6.2.2.B

| Street Name or Zone Boundary | Street<br>Classification    | Width (in Ft.)<br>Req./Prov. | Linear<br>Footage                     | Tree/Feet<br>Required | No. of Trees<br>Req./ Prov. | Abbr. on<br>Plans. |  |
|------------------------------|-----------------------------|------------------------------|---------------------------------------|-----------------------|-----------------------------|--------------------|--|
| Highway 24                   | Highway                     | 25' / 25'                    | 278'                                  | 1 / 20'               | 14 / 14                     | H24                |  |
| Highway 94                   | Highway                     | 25' / 25'