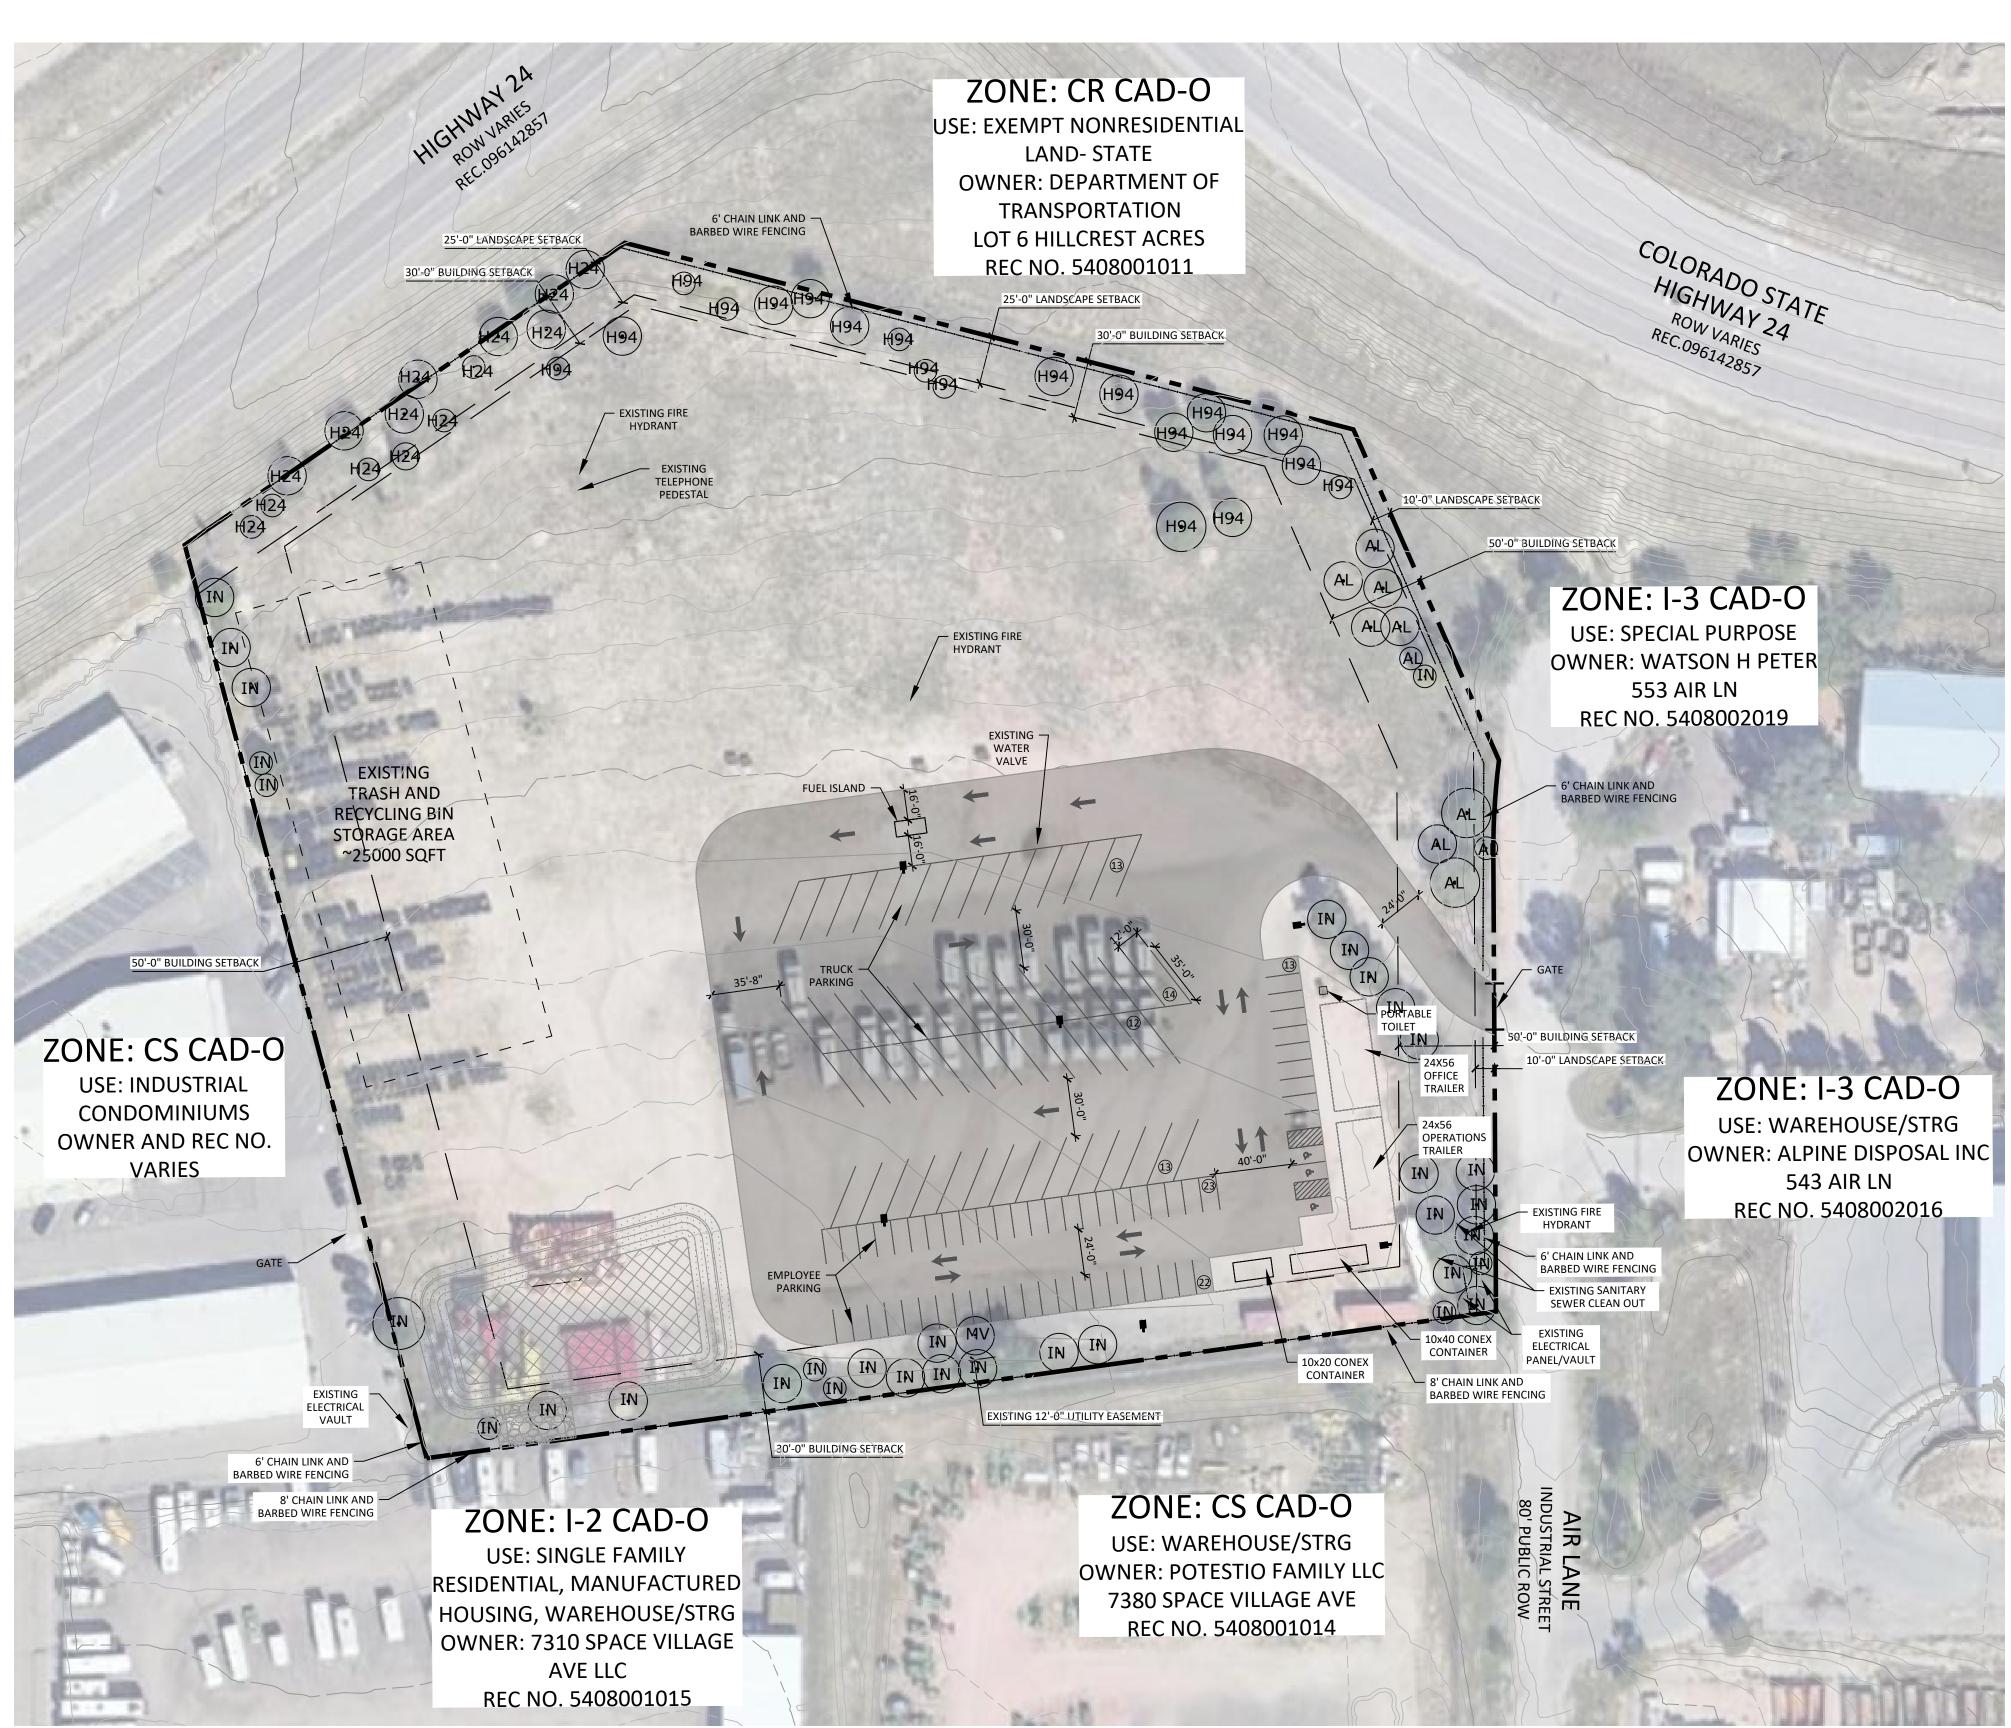

#### LANDSCAPE REQUIREMENTS

#### Landscape Setbacks See LDC Chapter 6.2.2.B

| Street Name or Zone Boundary | Street<br>Classification    | Width (in Ft.)<br>Req./Prov. | Linear<br>Footage                     | Tree/Feet<br>Required | No. of Trees<br>Req./ Prov. | Abbr. on<br>Plans. |  |
|------------------------------|-----------------------------|------------------------------|---------------------------------------|-----------------------|-----------------------------|--------------------|--|
| Highway 24                   | Highway                     | 25' / 25'                    | 278'                                  | 1 / 20'               | 14 / 14                     | H24                |  |
| Highway 94                   | Highway                     | 25' / 25'                    | 391'                                  | 1 / 20'               | 20 / 20                     | H94                |  |
| Air Lane                     | Non-Arterial                | 10' / 10'                    | 289'                                  | 1/30'                 | 10 / 10                     | AL                 |  |
| Internal                     | Landsca                     | aping                        | See LDC Chapter 6                     | 5.2.2.E               |                             |                    |  |
| Net Site Area (SF)           | Percent Mir<br>Internal Are |                              | Internal Area (SF) Required /Provided |                       | Trees (1/500 SF)            | Abbr. on<br>Plans. |  |
| 331927 S.F.                  | 5%                          |                              | 16596.35 / 16596.                     | 21.12                 | •                           | IN                 |  |

#### Parking Lot Landscaping See LDC Chapter 6.2.2.C

| No. of Vehicles  | Shade Trees (1/15 spaces) | Abbr. on |
|------------------|---------------------------|----------|
| Spaces Provided  | Required /Provided        | Plans.   |
| Spaces i Toviaca | ricquired / i Toviaca     | i iaiis. |

No buffers required as adjacent uses are all non-residential

Buffer Landscaping

\* Existing trees meet all setback and internal landscaping requirements. Alternative compliance requested for parking lot landscaping.