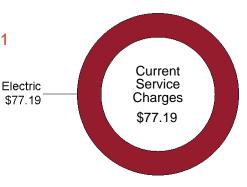

Ways to Pay

Online at csu.org

By Kiosk 24/7 at 111 S. Cascade Ave.

By Mail with stub below

In Person at 111 S. Cascade Ave. Monday – Friday, 8 am – 5 pm **Summary of Charges** 

| Previous Account Balance | \$72.07  |
|--------------------------|----------|
| Payments Received        | \$-72.07 |
| Past Due Amount          | \$0.00   |
| Current Service Charges  | \$77.19  |
| New Account Balance      | \$77.19  |

# **560 AIR LN**

| (E2C) Electric Commercial Charge: \$77.19   |                               |  |  |
|---------------------------------------------|-------------------------------|--|--|
| Service Detail for                          | 09/19/24 - 10/18/24 (30 days) |  |  |
| Meter Number: 1087765<br>Meter Constant: 40 |                               |  |  |
| Reading 10/18/24                            | 385                           |  |  |
| Reading 09/18/24                            | 374                           |  |  |
| -                                           | 11 kWh                        |  |  |
| 11 kWh x 40 Meter Constant                  | 449 kWh                       |  |  |
| Your average daily usage was                | 14.98 kWh                     |  |  |
| Charges Detail                              |                               |  |  |
| Access Charge: 30 days x \$0.935            | \$28.05                       |  |  |
| Access Charge: 449 kWh x \$0.0686           | \$30.80                       |  |  |
| Electric Cost Adjustment: 180 kWh x \$      | 0.0255 \$4.59                 |  |  |
| Electric Cost Adjustment: 269 kWh x \$      | 0.0301 \$8.10                 |  |  |
| Capacity Charge: 449 kWh x \$0.0042         | \$1.89                        |  |  |
| County Sales Tax: 1.23% x \$73.43           | \$0.90                        |  |  |
| State Sales Tax: 2.9% x \$73.43             | \$2.13                        |  |  |
| PPRTA Tax: 1% x \$73.43                     | \$0.73                        |  |  |
| Total:                                      | \$77.19                       |  |  |