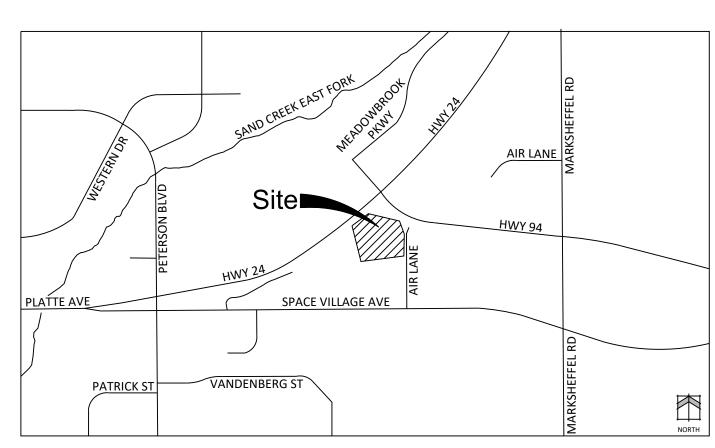

# APEX WASTE SOLUTIONS - 560-570 AIR LANE

A PORTION OF THE SOUTHWEST QUARTER OF SECTION 15, TOWNSHIP 11 SOUTH, RANGE 65 WEST OF THE 6TH P.M., EL PASO COUNTY, COLORADO EL PASO COUNTY, COLORADO

## LANDSCAPE PLAN

#### **VICINITY MAP**



#### LANDSCAPE REQUIREMENTS

### Landscape Setbacks See LDC Chapter 6.2.2.B

| Street Name or Zone Boundary | Street<br>Classification             | Width (in Ft.)<br>Req./Prov. | Linear<br>Footage | Tree/Feet<br>Required | No. of Trees<br>Req./ Prov. | Abbr. on<br>Plans. |  |
|------------------------------|--------------------------------------|------------------------------|-------------------|-----------------------|-----------------------------|--------------------|--|
| Highway 24                   | Highway                              | 25' / 25'                    | 278'              | 1 / 20'               | 14 / 14                     | H24                |  |
| Highway 94                   | Highway                              | 25' / 25'                    | 391'