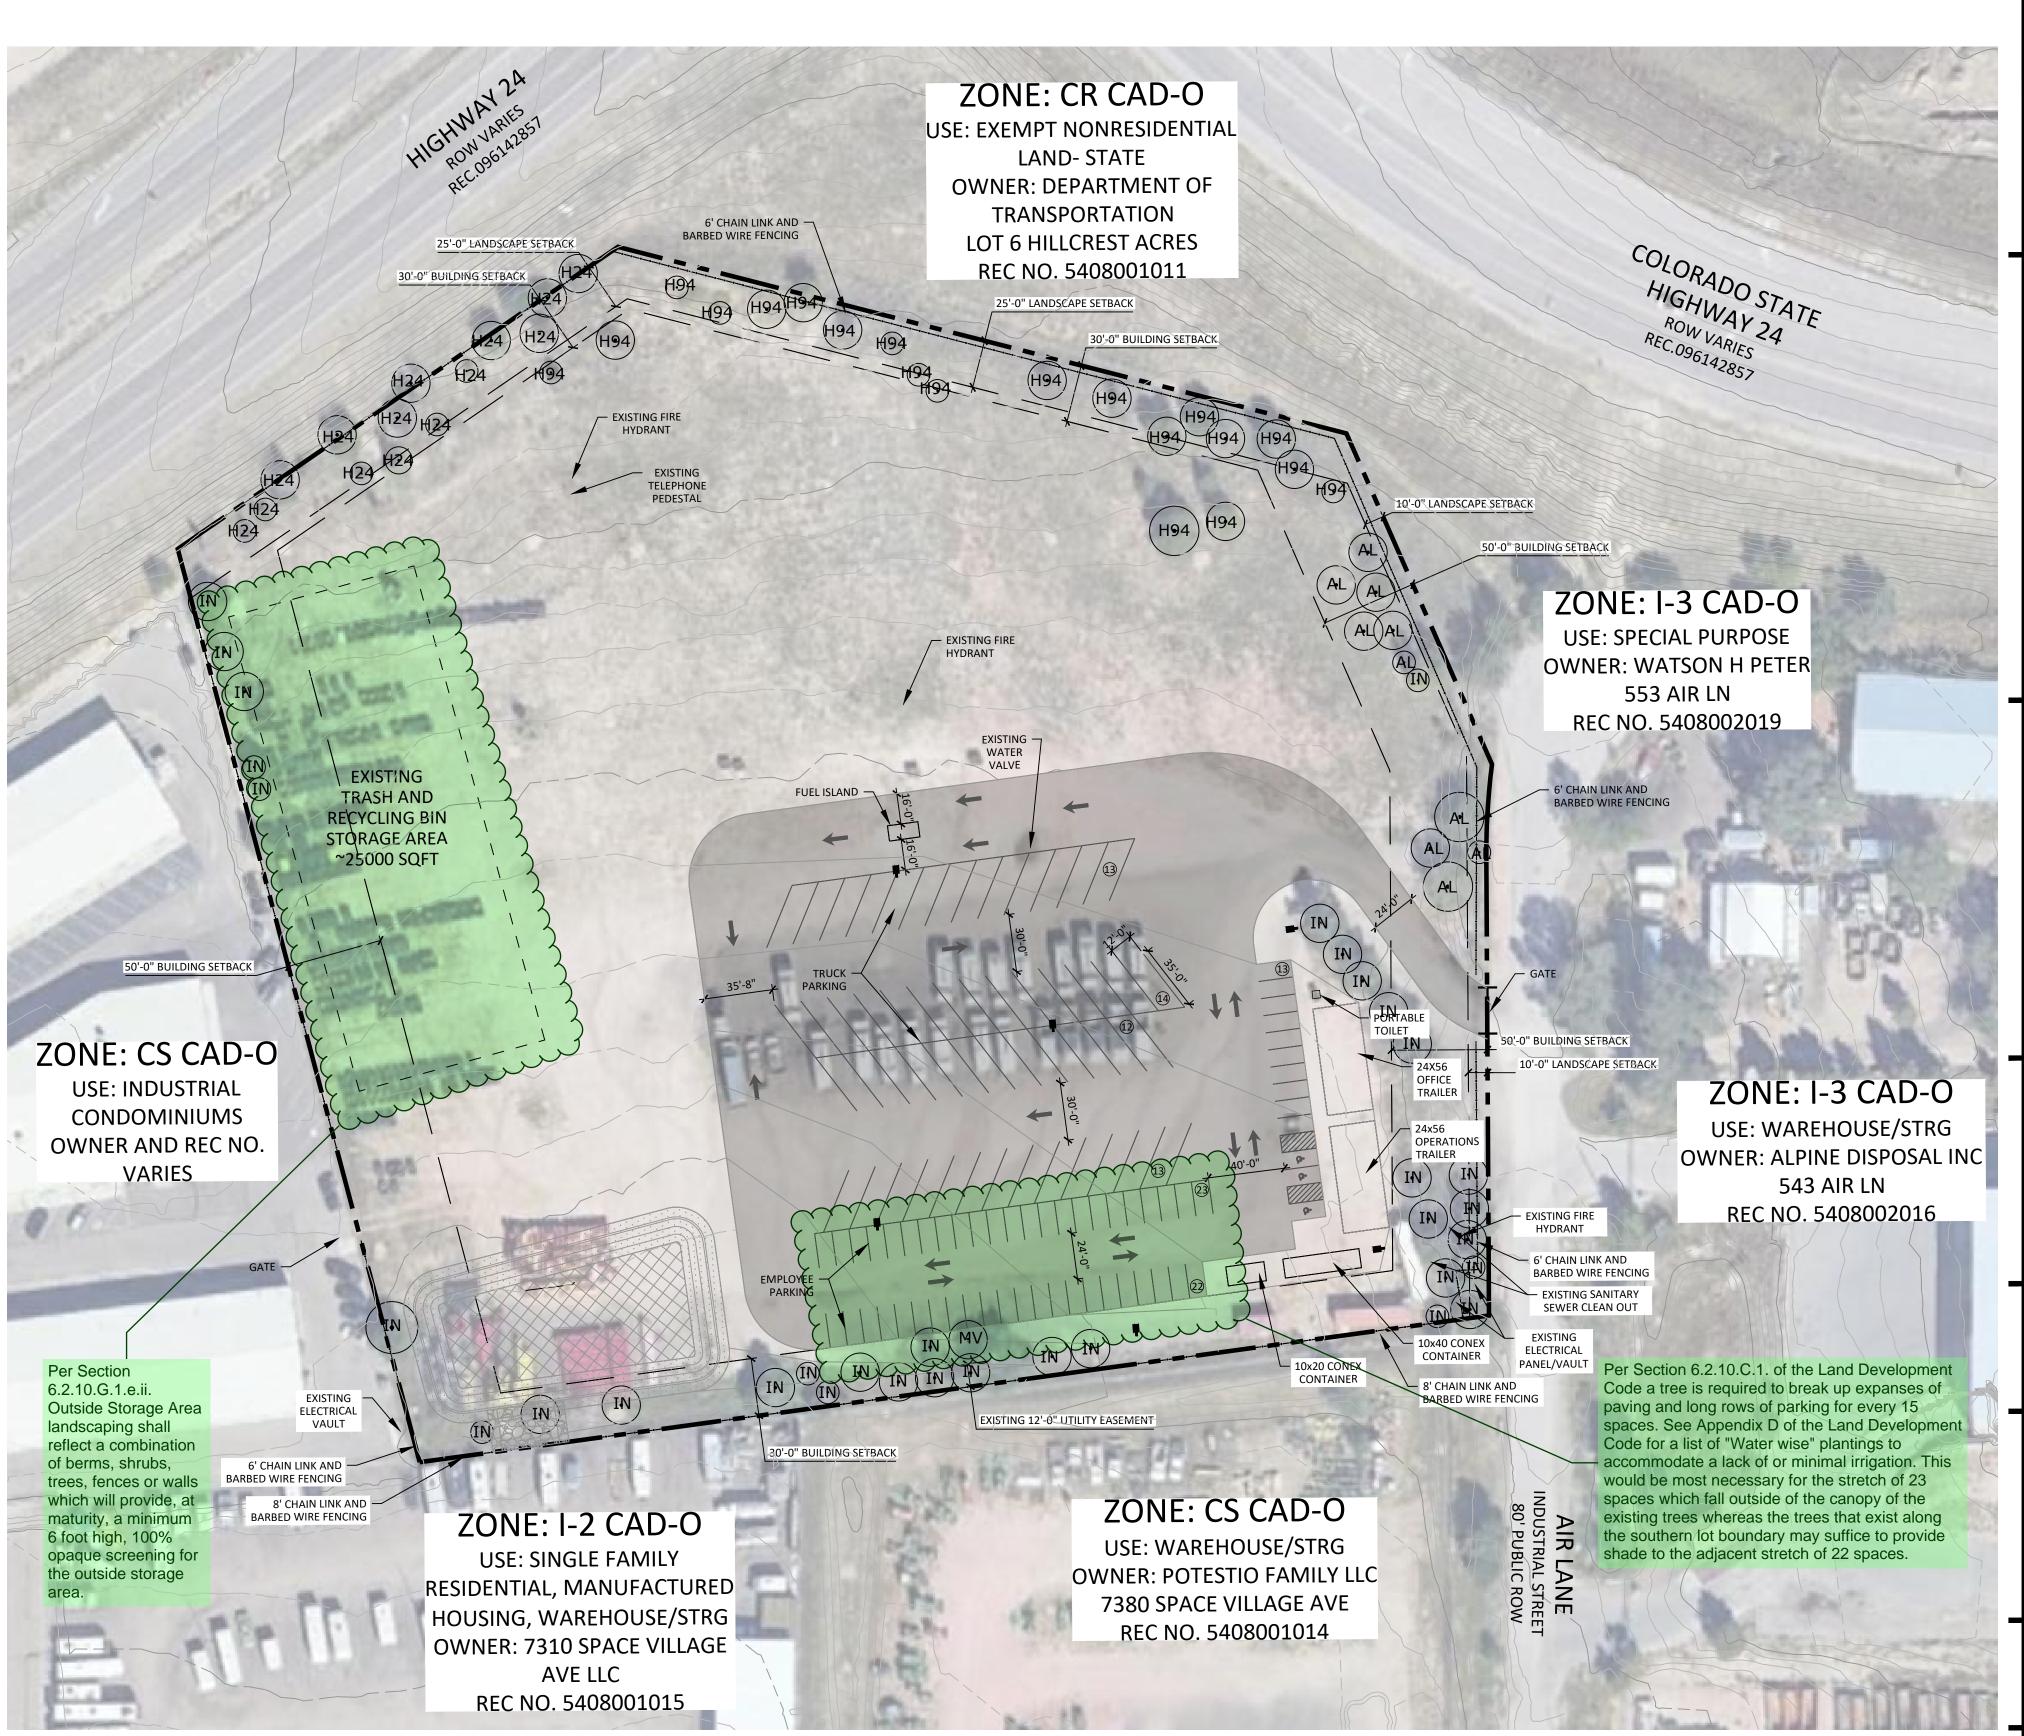

## LANDSCAPE PLAN

#### LANDSCAPE REQUIREMENTS

### Landscape Setbacks See LDC Chapter 6.2.2.B

| Street Name or Zone Boundary | Street<br>Classification             | Width (in Ft.)<br>Req./Prov. | Linear<br>Footage | Tree/Feet<br>Required | No. of Trees<br>Req./ Prov. | Abbr. on<br>Plans. |  |
|------------------------------|--------------------------------------|------------------------------|-------------------|-----------------------|-----------------------------|--------------------|--|
| Highway 24                   | Highway                              | 25' / 25'                    | 278'              | 1 / 20'               | 14 / 14                     | H24                |  |
| Highway 94                   | Highway                              | 25' / 25'                    | 391'              | 1 / 20'               | 20 / 20                     | H94                |  |
| Air Lane                     | Non-Arterial                         | 10' / 10'                    | 289'              | 1/30'                 | 10 / 10                     | AL                 |  |
| Internal                     | Landsca                              | aping                        | See LDC Chapter 6 | 5.2.2.E               |                             |                    |  |
| Net Site Area (SF)           | Percent Minimum<br>Internal Area (%) |                              | , ,               |                       | Trees (1/500 SF)            | Abbr. on<br>Plans. |  |
| 331927 S.F.                  | 5%                                   |                              | 16596.35 / 16596. | 21.12                 | •                           | IN                 |  |

#### Parking Lot Landscaping See LDC Chapter 6.2.2.C

| No. of Vehicles | Shade Trees (1/15 spaces) | Abbr. on |
|-----------------|---------------------------|----------|
| Spaces Provided | Required /Provided        | Plans.   |
|                 | 4 / 1 *                   | N 41) /  |
|                 |                           |          |

#### Buffer Landscaping

No buffers required as adjacent uses are all non-residential

\* Existing trees meet all setback and internal landscaping requirements. Alternative compliance requested for parking lot landscaping.

## CONCEPT PLANT SCHEDULE

- Please indicate the specific type of plantings both existing and proposed on

www.nescolorado.com

Fax 719.471.0267

© 2012. All Rights Reserved.

APEX WASTE

560-570 AIR LANE SITE DEVELOPMENT PLAN