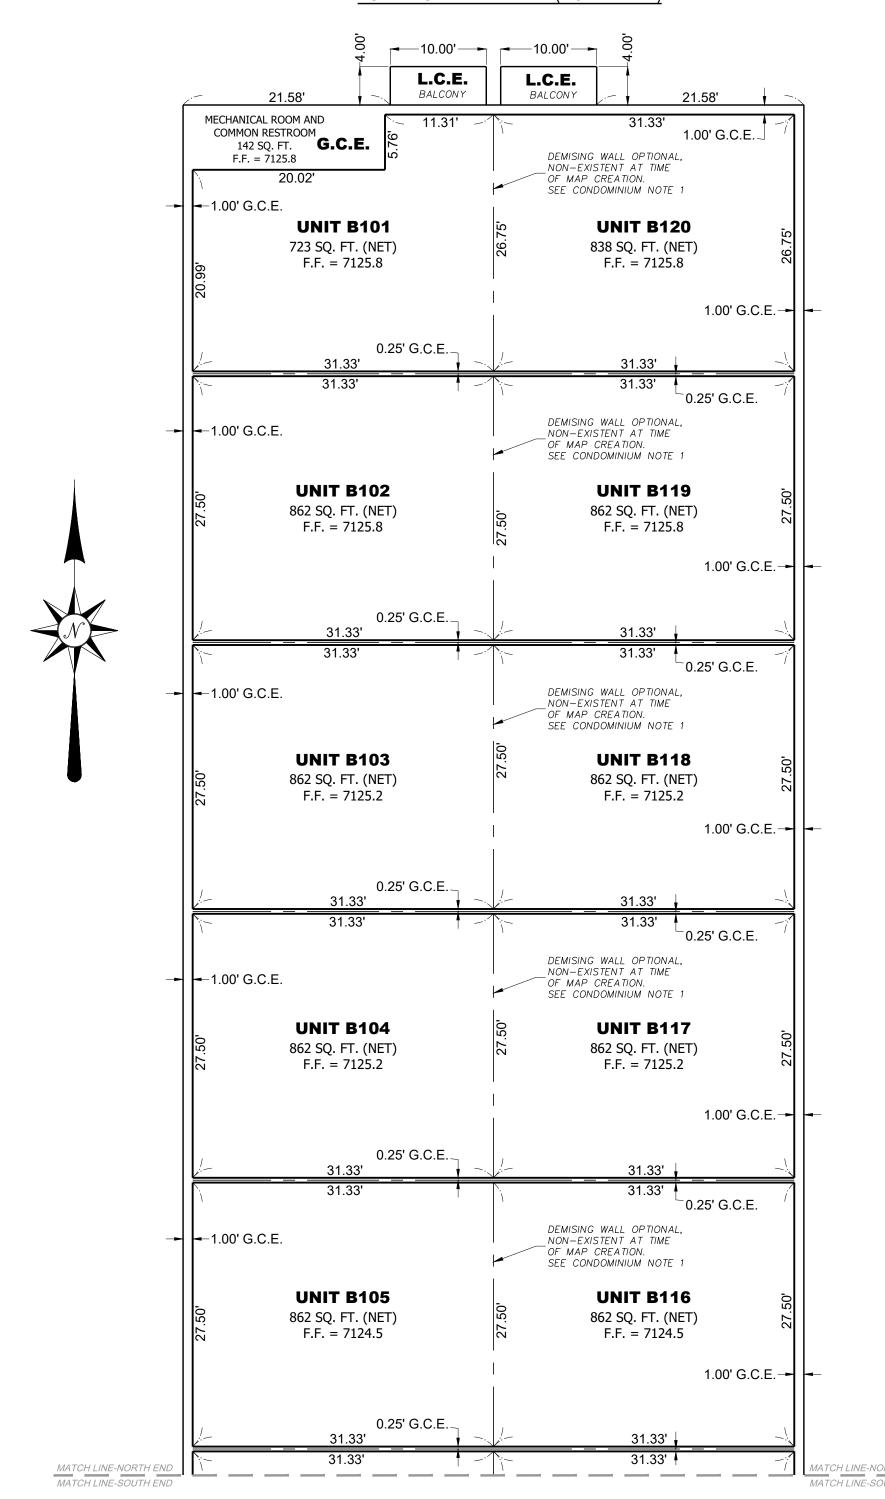

#### BUILDING B - PLAN VIEW (NORTH END)

LEVIEW COPY

SEE SHEET 4 FOR SECTION VIEWS (ELEVATION) OF BUILDING B

| BUILDING B ESTIMATED SQ. FT. CHART (as stated in the Condominium Declaration) |                   |  |  |  |
|-------------------------------------------------------------------------------|-------------------|--|--|--|
| UNIT                                                                          | ESTIMATED SQ. FT. |  |  |  |
| B101                                                                          | 768               |  |  |  |
| B102                                                                          | 905               |  |  |  |
| B103                                                                          | 905               |  |  |  |
| B104                                                                          | 905               |  |  |  |
| B105                                                                          | 905               |  |  |  |
| B106                                                                          | 905               |  |  |  |
| B107                                                                          | 905               |  |  |  |
| B108                                                                          | 905               |  |  |  |
| B109                                                                          | 905               |  |  |  |
| B110                                                                          | 905               |  |  |  |
| B111                                                                          | 905               |  |  |  |
| B112                                                                          | 905               |  |  |  |
| B113                                                                          | 905               |  |  |  |
| B114                                                                          | 905               |  |  |  |
| B115                                                                          | 905               |  |  |  |
| B116                                                                          | 905               |  |  |  |
| B117                                                                          | 905               |  |  |  |
| B118                                                                          | 905               |  |  |  |
| B119                                                                          | 905               |  |  |  |
| B120                                                                          | 905               |  |  |  |

## CONDOMINIUM NOTES

- 1. The Unit configuration of this condominium is intended for a "build-to-suit" condition. At time of this map's creation no demising walls exist along the North/South axis at the middle of the buildings, between the Units on the East and West sides.
- 2. Interior non-demising walls are not depicted on this map.
- 3. See the "Condominium Declaration of The Monument Hill Business Park Personal Warehouse Condominiums" referenced in the Owner's Statement signature block for definitions of Unit, Common Elements (shown as G.C.E. on this map) and Limited Common Elements (shown as L.C.E. on this map). Areas outside of the building perimeters are Common Elements, unless otherwise noted as Limited Common Elements or as defined otherwise in said Declaration.
- 4. The "NET" areas shown hereon are calculated based solely on the furthest limits of the Units. Interior non-demising walls, general Common Elements and/or Limited Common Elements that may exist within the Units which are not represented on this map (items such as those referenced in Article 2, section 2.10 of the condominium declaration) are included within the net area calculations.