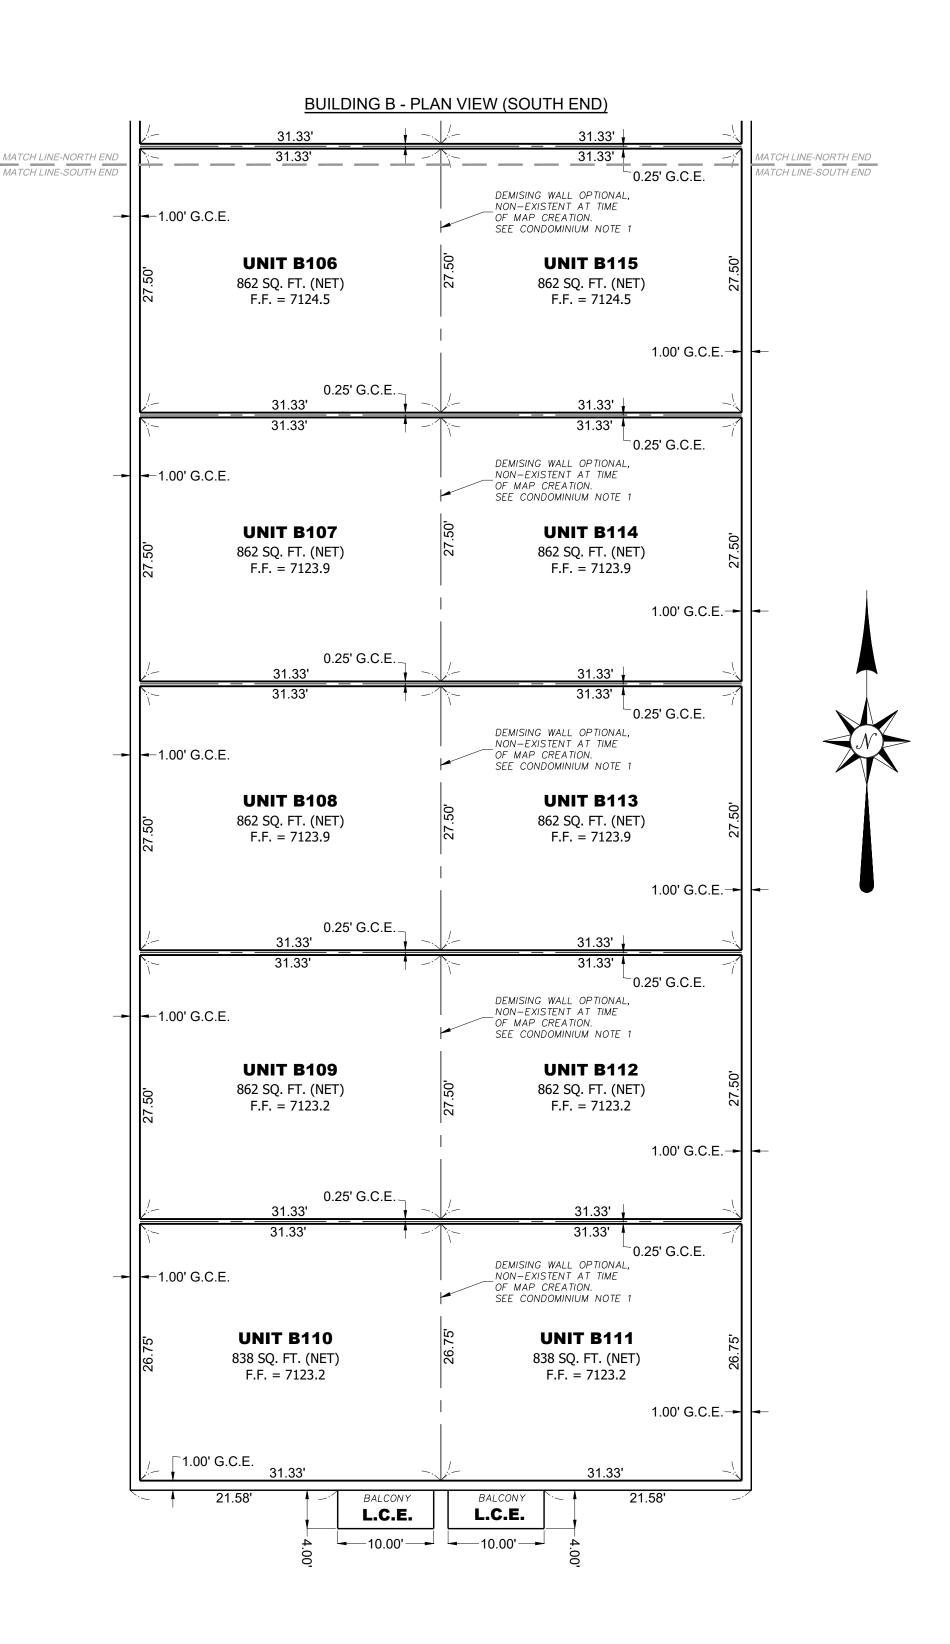

#### BUILDING B - PLAN VIEW (NORTH END)

LEVIEW COPY

SEE SHEET 4 FOR SECTION VIEWS (ELEVATION) OF BUILDING B

| BUILDING B ESTIMATED SQ. FT. CHART (as stated in the Condominium Declaration) |                   |  |  |  |
|-------------------------------------------------------------------------------|-------------------|--|--|--|
| UNIT                                                                          | ESTIMATED SQ. FT. |  |  |  |
| B101                                                                          | 768               |  |  |  |
| B102                                                                          | 905               |  |  |  |
| B103                                                                          | 905               |  |  |  |
| B104                                                                          | 905               |  |  |  |
| B105                                                                          | 905               |  |  |  |
| B106                                                                          | 905               |  |  |  |
| B107                                                                          | 905               |  |  |  |
| B108                                                                          | 905               |  |  |  |
| B109                                                                          | 905               |  |  |  |
| B110                                                                          | 905               |  |  |  |
| B111                                                                          | 905               |  |  |  |
| B112                                                                          | 905               |  |  |  |
| B113                                                                          | 905               |  |  |  |
| B114                                                                          | 905               |  |  |  |
| B115                                                                          | 905               |  |  |  |
| B116                                                                          | 905               |  |  |  |
| B117                                                                          | 905               |  |  |  |
| B118                                                                          | 905               |  |  |  |
| B119                                                                          | 905               |  |  |  |
| B120                                                                          | 905               |  |  |  |

## CONDOMINIUM NOTES

- 1. The Unit configuration of this condominium is intended for a "build-to-suit" condition. At time of this map's creation no demising walls exist along the North/South axis at the middle of the buildings, between the Units on the East and West sides.
- 2. Interior non-demising walls are not depicted on this map.
- 3. See the "Condominium Declaration of The Monument Hill Business Park Personal Warehouse Condominiums" referenced in the Owner's Statement signature block for definitions of Unit, Common Elements (shown as G.C.E. on this map) and Limited Common Elements (shown as L.C.E. on this map). Areas outside of the building perimeters are Common Elements, unless otherwise noted as Limited Common Elements or as defined otherwise in said Declaration.
- 4. The "NET" areas shown hereon are calculated based solely on the furthest limits of the Units. Interior non-demising walls, general Common Elements and/or Limited Common Elements that may exist within the Units which are not represented on this map (items such as those referenced in Article 2, section 2.10 of the condominium declaration) are included within the net area calculations.