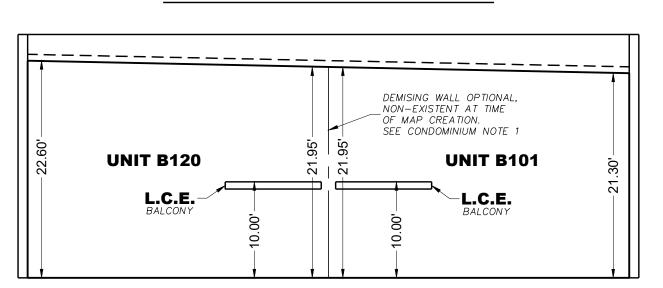

## CONDOMINIUM NOTES

- 1. The Unit configuration of this condominium is intended for a "build-to-suit" condition. At time of this map's creation no demising walls exist along the North/South axis at the middle of the buildings, between the Units on the East and West sides.
- 2. Interior non-demising walls are not depicted on this map.
- 3. See the "Condominium Declaration of The Monument Hill Business Park Personal Warehouse Condominiums" referenced in the Owner's Statement signature block for definitions of Unit, Common Elements (shown as G.C.E. on this map) and Limited Common Elements (shown as L.C.E. on this map). Areas outside of the building perimeters are Common Elements, unless otherwise noted as Limited Common Elements or as defined otherwise in said Declaration.
- 4. The "NET" areas shown hereon are calculated based solely on the furthest limits of the Units. Interior non-demising walls, general Common Elements and/or Limited Common Elements that may exist within the Units which are not represented on this map (items such as those referenced in Article 2, section 2.10 of the condominium declaration) are included within the net area calculations.