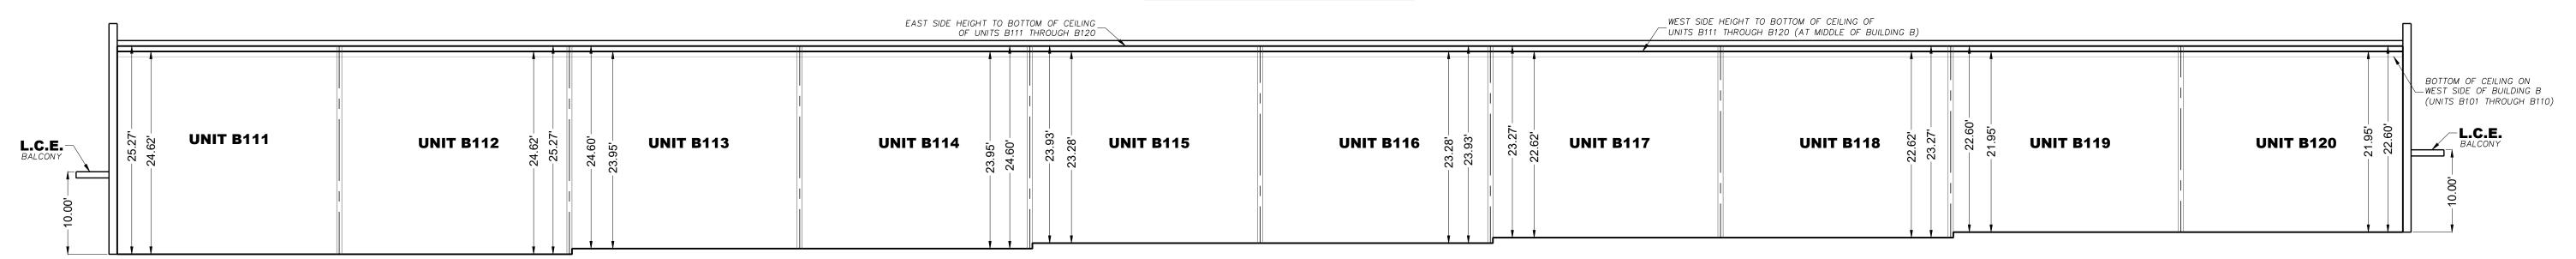

### **BUILDING B - SECTION VIEW: EAST SIDE**

SEE SHEET 3 FOR PLAN VIEW OF BUILDING B