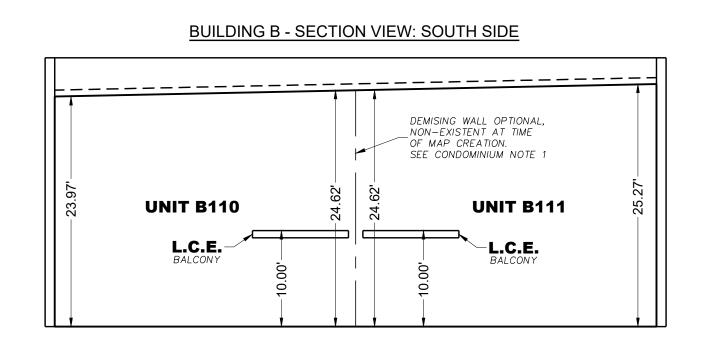

## CONDOMINIUM NOTES

- 1. The Unit configuration of this condominium is intended for a "build-to-suit" condition. At time of this map's creation no demising walls exist along the North/South axis at the middle of the buildings, between the Units on the East and West sides.
- 2. Interior non-demising walls are not depicted on this map.
- 3. See the "Condominium Declaration of The Monument Hill Business Park Personal Warehouse Condominiums" referenced in the Owner's Statement signature block for definitions of Unit, Common Elements (shown as G.C.E. on this map) and Limited Common Elements (shown as L.C.E. on this map). Areas outside of the building perimeters are Common Elements, unless otherwise noted as Limited Common Elements or as defined otherwise in said Declaration.
- 4. The "NET" areas shown hereon are calculated based solely on the furthest limits of the Units. Interior non-demising walls, general Common Elements and/or Limited Common Elements that may exist within the Units which are not represented on this map (items such as those referenced in Article 2, section 2.10 of the condominium declaration) are included within the net area calculations.