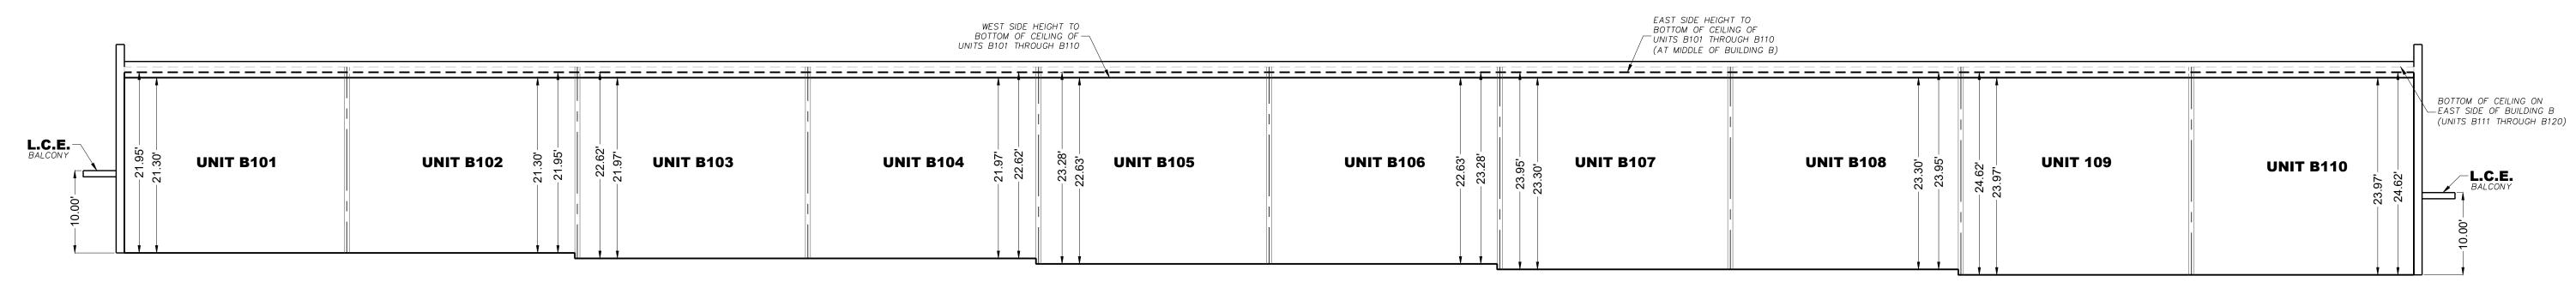

area calculations.



R&R ENGINEERS-SURVEYORS, INC.
1635 W. 13TH AVENUE, SUITE 310
DENVER, COLORADO 80204
303-753-6730
WWW.RRENGINEERS.COM

REVISIONS
File No. MH20116\_CondoMo

SHEET 3 OF 4

File No. MH20116\_CondoMop
Date Drawn10/13/2020
Drawn By DD
Checked By MG
Job No.
MH20116

Condominium Map of the

# MONUMENT HILL BUSINESS PARK PERSONAL WAREHOUSE CONDOMINIUMS

A Condominium in Lot 3, GREATER EUROPE MISSION SUBDIVISION FILING NO. 1, a subdivision of land in the Southwest Quarter of Section 11, Township 11 South, Range 67 West of the Sixth Principal Meridian, County of El Paso, State of Colorado

BUILDING B - SECTION VIEW: NORTH SIDE

REVIEW COPY



### **BUILDING B - SECTION VIEW: EAST SIDE**







SEE SHEET 3 FOR PLAN VIEW OF BUILDING B

## **BUILDING B - SECTION VIEW: WEST SIDE**



R&R ENGINEERS-SURVEYORS, INC.
1635 W. 13TH AVENUE, SUITE 310
DENVER, COLORADO 80204
303-753-6730
WWW.RRENGINEERS.COM

REVISIONS
File No. MH20116\_CondoMo

SHEET 4 OF 4

Date Drawn10/13/2020
Drawn By DD
Checked By MG
Job No.
MH20116