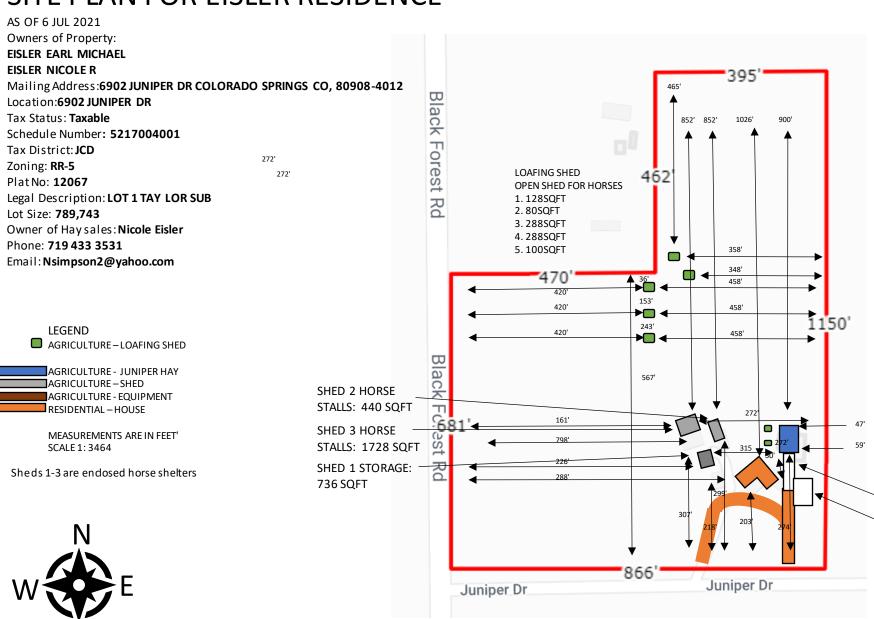

## SITE PLAN FOR EISLER RESIDENCE

## USAGE OF PROPERTY PERSONAL

HOUSE: 6365 SHED 1: 736 SHED 2: 440 SHED 3: 1728

HAY SALES

HAY STORAGE: 2400

AGRICULTURAL – LOAFING SHED STRUCTURES ARE 2 OR 3 SIDED OPEN POLE STRUCTURES

AG SHED: 1296

TOTAL SQUARE FOOTAGE WITHOUT LOAFING

SHEDS 11,789 SQFT

TOTAL SQURE FOOTAGE WITH LOAFING SHEDS

13085 SQFT

USE AREA 13085 SQFT

DIVIDED BY TOTAL AREA

TOTAL AREA 789,743 SQFT

USE CALCULATION .016 OF TOTAL PROPERTY

HAY STORAGE  $-42 \times 60 = 2520 \text{ SQFT}$ 

HOUSE AND GARAGE 6365 SQFT

DRIVE WAY 30' - 90' NO STRUCTURE

OUTDOOR HAY STORAGE AND TURN AROUND

AREA 30' - 40' NO STRUCTURE