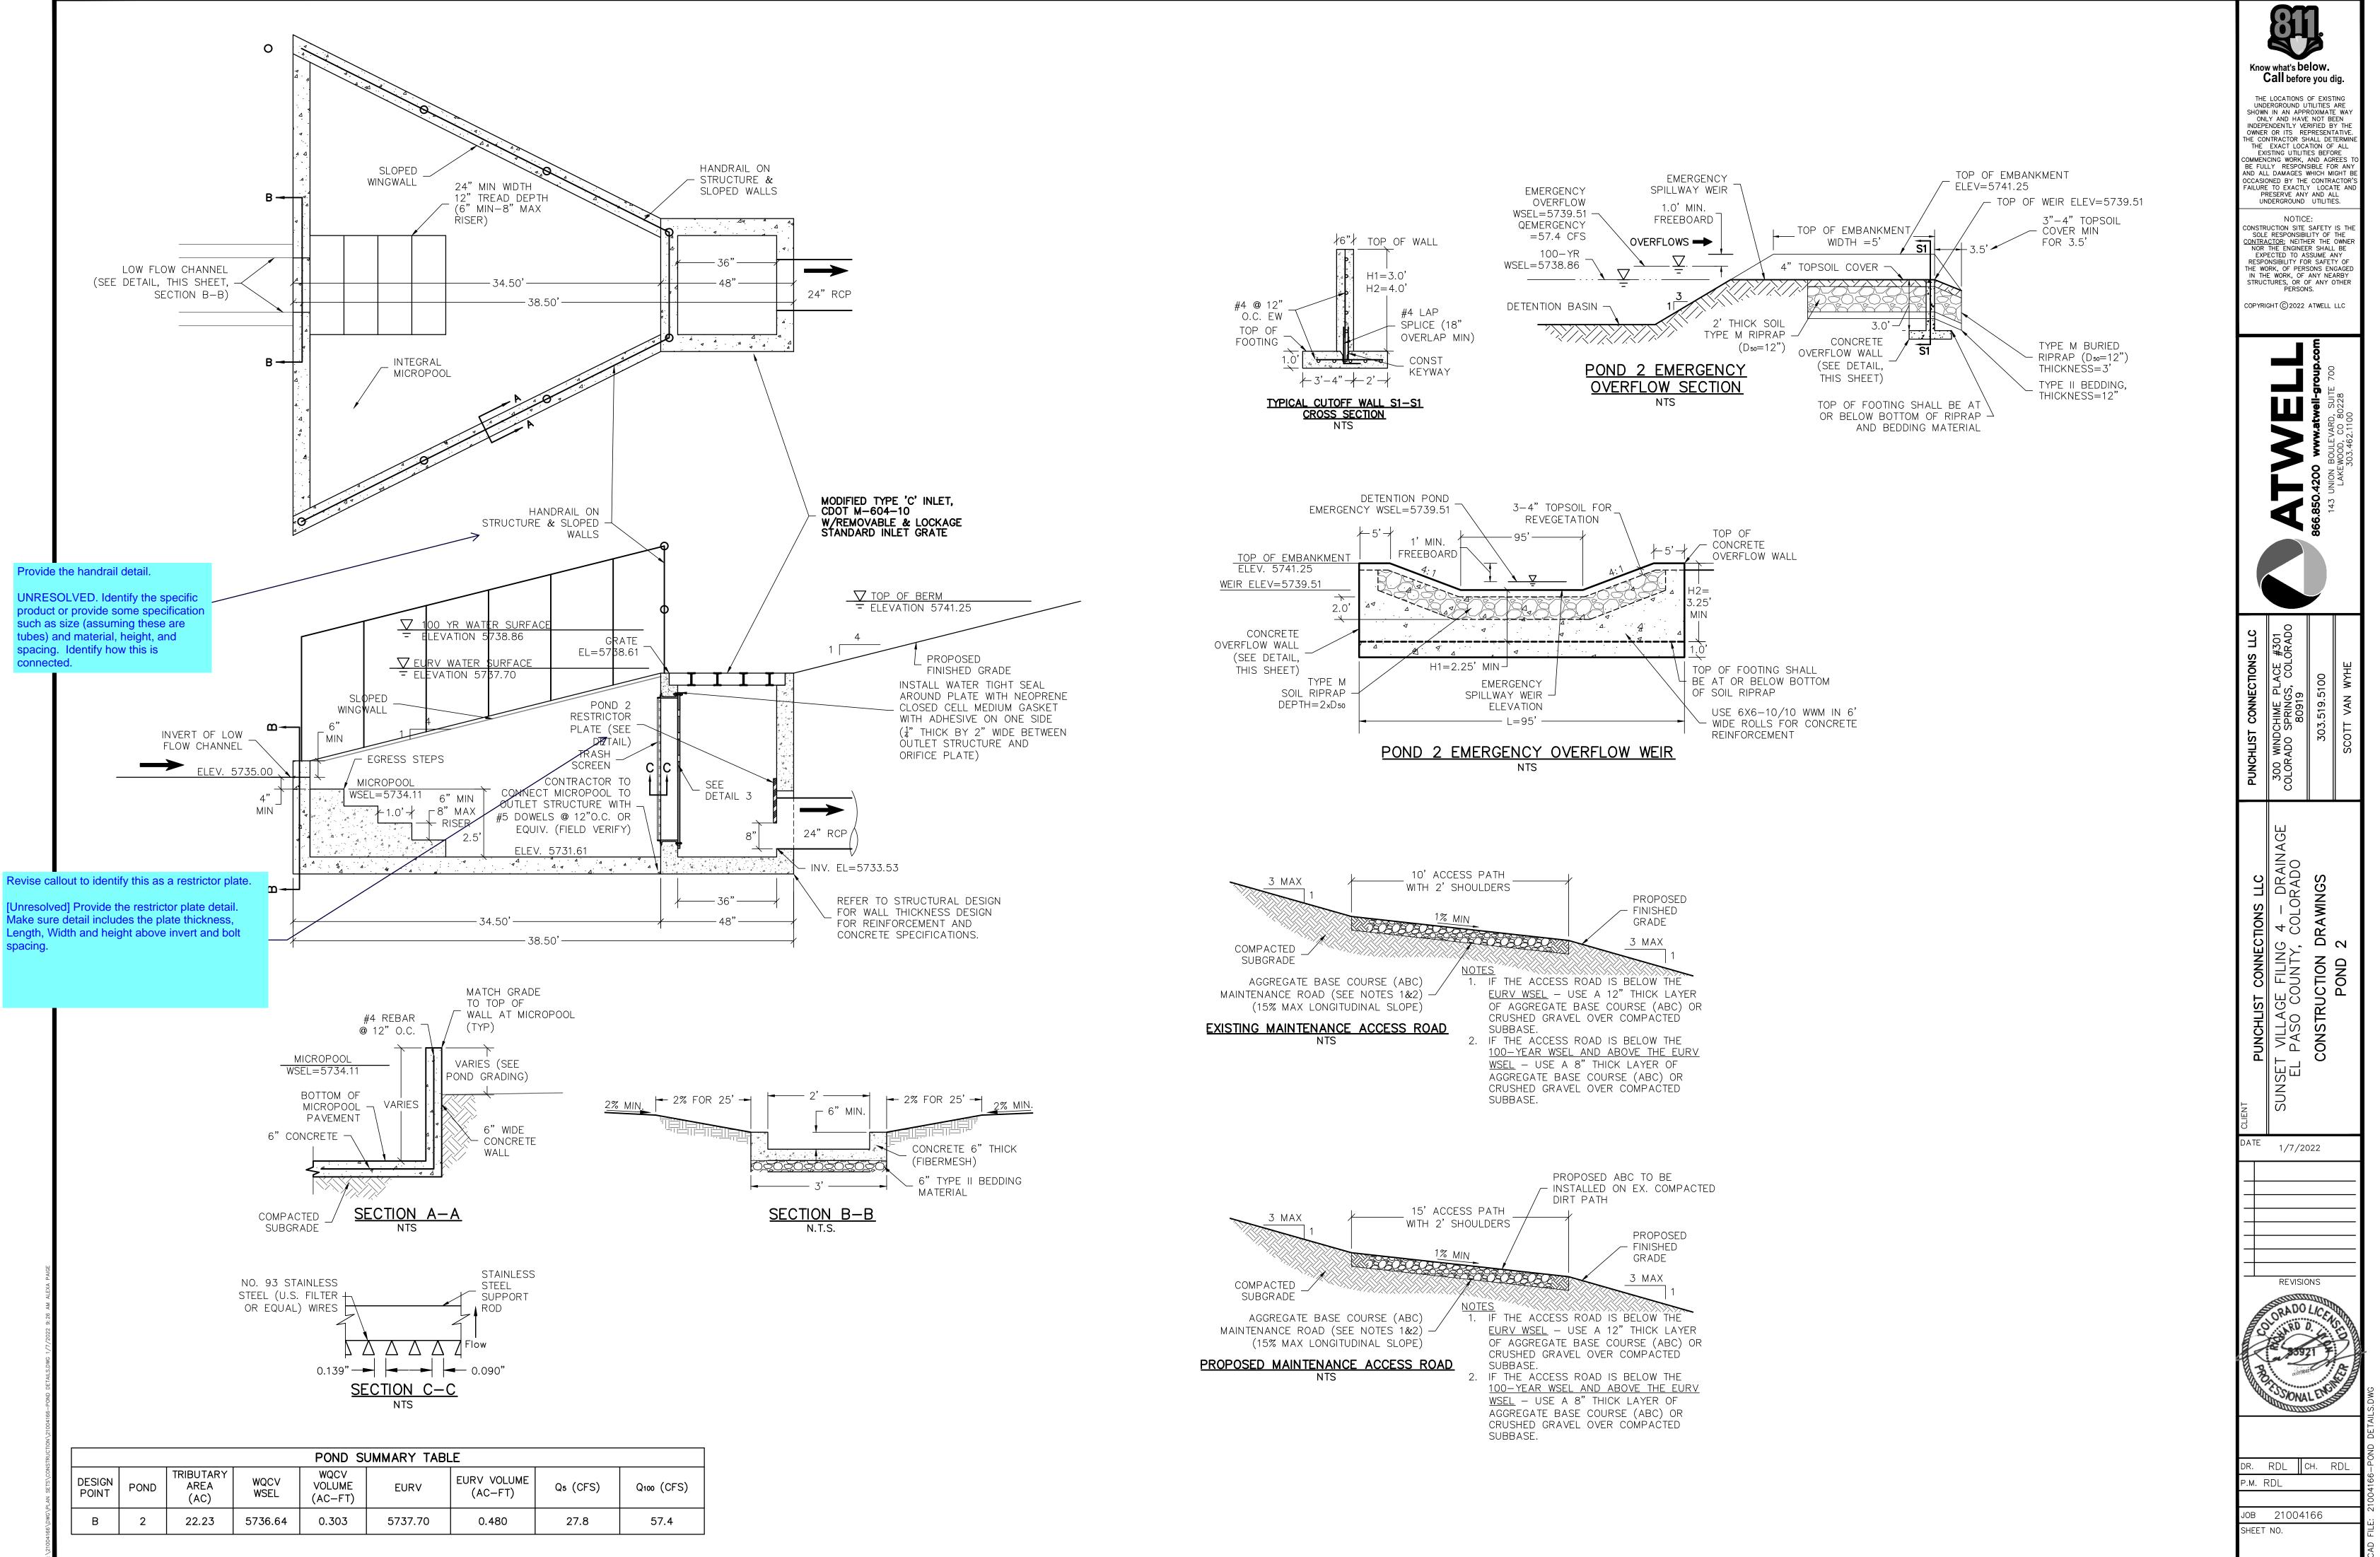

N NO.

. 1 of 2

| POND SUMMARY TABLE    | -       |
|-----------------------|---------|
|                       |         |
| WQCV (AC-FT)          | 0.303   |
| EURV (AC-FT)          | 0.480   |
| 100-YEAR (AC-FT)      | 0.614   |
| TOP OF MICROPOOL (FT) | 5734.11 |
| WQCV ELEV (FT)        | 5736.64 |
| EURV ELEV (FT)        | 5737.70 |
| SPILLWAY INVERT (FT)  | 5739.40 |