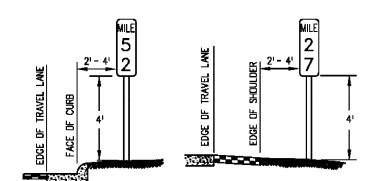

URBAN INTERSECTION

CLASS III SIGN PLACEMENT

NDTE: MILE MARKERS SHALL BE LOCATED IN LINE WITH DELINEATOR POSTS. MILE MARKER PLACEMENT

CLASS III SIGNS, PANEL GROUND CLEARANCE

ANGULAR PLACEMENT

| n           |        |       | Sheet Revisions | Colorodo Deportment of Transportation                        |                                                              | STANDARD PLAN NO.         |
|-------------|--------|-------|-----------------|--------------------------------------------------------------|--------------------------------------------------------------|---------------------------|
|             |        | Date: | Comments        | 2829 W. Howard Pl.                                           | GROUND SIGN                                                  |                           |
|             |        |       |                 |                                                              | PLACEMENT                                                    | S-614-1                   |
|             | $\Box$ |       |                 | Denver, CD 80204<br>Phone: 303-757-9436<br>FAX: 303-757-9219 | <b>FLACEIVIEINI</b>                                          | Standard Sheet No. 2 of 2 |
|             | $\Box$ |       |                 | Troffic & Sofety Engineering MKB                             | Tanual Dur Tarffa & Cafaba Facilitation Danach July 71 2010  |                           |
| ts: English |        |       |                 |                                                              | Issued By: Traffic & Safety Engineering Branch July 31, 2019 | Project Sheet Number:     |

# <u>GENERAL NOTES</u>

- THE ENGINEER WILL ESTABLISH GRADES AND LOCATIONS FOR ALL SIGN POSTS IN ACCORDANCE WITH DETAILS SHOWN ON THE PLANS.
- SPECIAL CARE SHALL BE TAKEN IN SIGN LOCATION TO ENSURE AN UNOBSTRUCTED VIEW OF EACH SIGN. 2.
- MINIMUN POST EMBEDMENT SHALL BE 3 FT.FOR U-2 POSTS AND 4-IN X 4-IN TIMBER POSTS, AND 5 FT FOR 6-IN X 6-IN TIMBER POSTS.SEE APPLICABLE STANDARDS FOR FOOTING DEPTH. IF A SHOULDER IS WIDER THAN 6 FT., THE MINIMUM LATERAL OFFSET DISTANCE SHOULD BE 6 FT. FROM THE EDGE DF SHOULDER, EXCEPT FOR MILE MARKER SIGNS. SEE FIGURE 2A-2(B) DF THE 2009 NUTCD.
- NORMAL LATERAL PLACEMENT IS MEASURED FROM THE EDGE OF THE TRAVEL LANE. 5.
- IN URBAN AREAS, A LATERAL CLEARANCE OF 1 FT FROM THE CURB FACE IS PERMISSIBLE WHERE SIDEWALK WIDTH IS LIMITED OR WHERE EXISTING POLES ARE CLOSE TO THE CURB.
- TYPICAL POST MOUNTING HEIGHTS FROM GROUND TO BOTTOM OF SIGN PANEL ARE 7 OR 8 FT.OTHER HEIGHTS May be required when signs are mounted on steeper fill or cut slopes.
- "EDUCATIONAL PLAQUES" FOR SYMBOL SIGNS WILL NOT BE CONSIDERED WHEN DETERMINING VERTICAL Placement.For information of Educational Plaques, see page 3 of the 2012 coot guide signing Policies & Procedures, and Section 20.06 of the 2009 mutcd.
- WHEN LATERAL PLACEMENT IS 30 FT OR MORE FOR SIGNS WITHOUT A SUPPLEMENTAL PLAQUE, VERTICAL PLACEMENT D MAY BE REDUCED TO 5 FT WHEN LATERAL PLACEMENT IS 30 FT OR MORE FOR SIGNS WITH A SUPPLEMENTAL PANEL, VERTICAL PLACEMENT F DDES NOT DDES NOT APPLY USE ONLY VERTICAL PLACEMENT H. NDRMAL ANGULAR PLACEMENT IS O DEG. SIGNS CLOSER THAN 30 FT. SHDULD BE TURNED SLIGHTLY AWAY TO MINIMIZE SPECULAR REFLECTION. SIGNS PLACED 30 FT. OR MORE SHDULD GENERALLY BE TURNED TOWARD THE RDAD.
- 11. THE EXIT PANEL IS MOUNTED ON THE RIGHT HAND SIDE FOR RIGHT HAND EXITS AND THE LEFT SIDE FOR LEFT HAND EXITS.
- 12. POST SHALL BE INSTALLED PLUMB, VERTICAL DEVIATION SHALL NOT EXCEED  $\frac{1}{2}$ -IN. IN 10 FT.
- 13. UN ALL TWO-LANE, UNDIVIDED HIGHWAYS, THE MILE MARKER AND POST SHALL BE INSTALLED ON THE RIGHT SHOULDER IN THE ASCENDING DIRECTION WITH THE MILE MARKER PANELS DISPLAYED ON THE FRONT AND BACK SIDE OF THE POST.
- AND DIVIDED HIGHWAYS, AND INTERSTATES, THE MILE MARKER AND POST SHALL BE IOULDER (OR SIDEWALK IF APPLICABLE) IN BOTH DIRECTIONS OF TRAVEL. GN PANELS SHALL BE 1 TO 11/2 IN., TYPICAL.