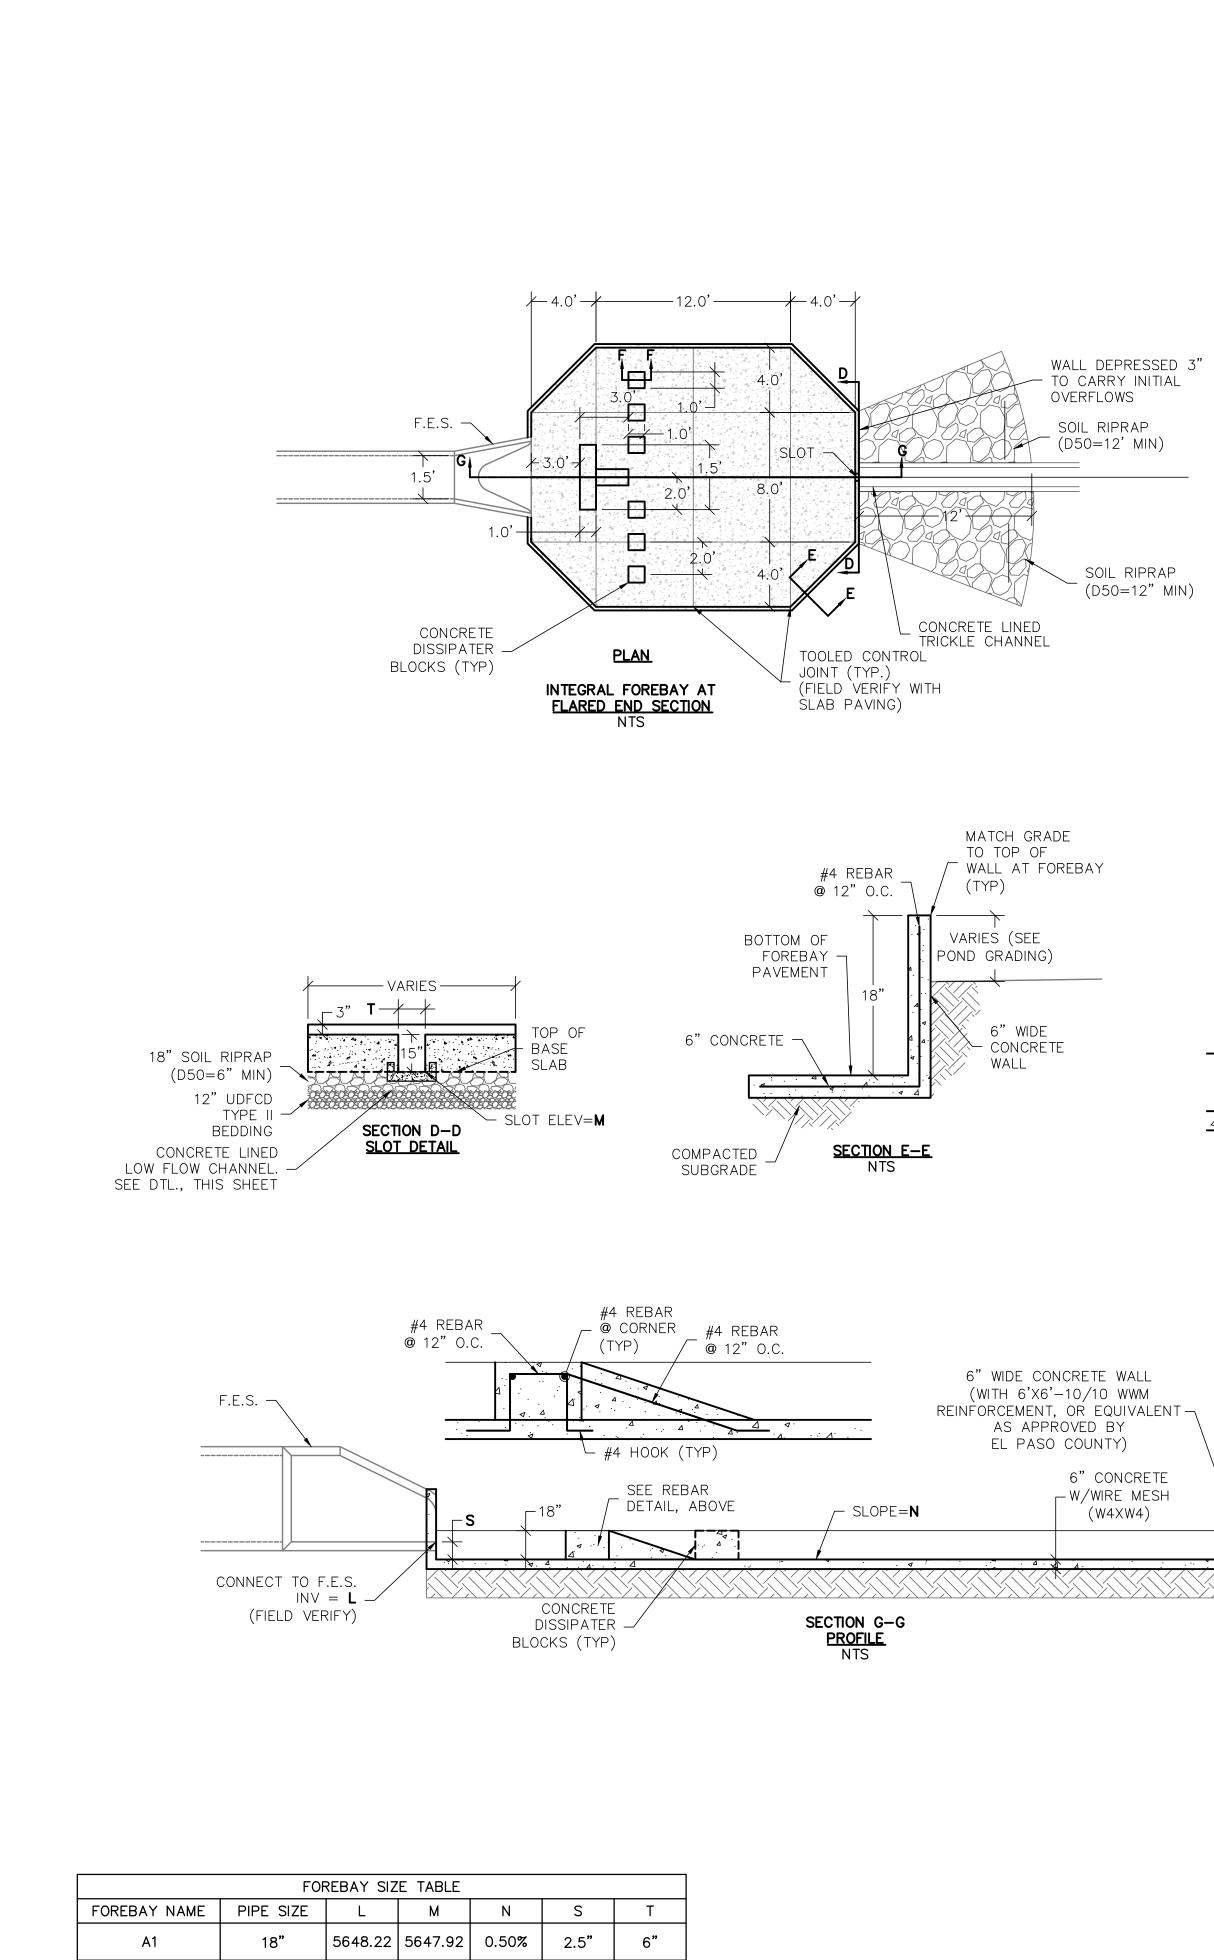

N NO.

. 1 of 2

| POND SUMMARY TABLE    | -       |
|-----------------------|---------|
|                       |         |
| WQCV (AC-FT)          | 0.303   |
| EURV (AC-FT)          | 0.480   |
| 100-YEAR (AC-FT)      | 0.614   |
| TOP OF MICROPOOL (FT) | 5734.11 |
| WQCV ELEV (FT)        | 5736.64 |
| EURV ELEV (FT)        | 5737.70 |
| SPILLWAY INVERT (FT)  | 5739.40 |