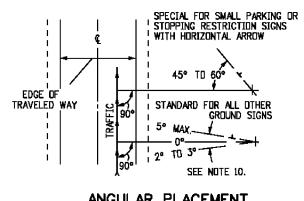

|     |                                        | <u>PL</u>                                    |      | MENT TABLES                 |                 |                             |              |      |
|-----|----------------------------------------|----------------------------------------------|------|-----------------------------|-----------------|-----------------------------|--------------|------|
|     | LATERAL                                | PLACEMENT                                    |      | VERTIC                      | AL PLA          | CEMENT                      |              |      |
| KEY | ALL CLASSES OF<br>STREETS AND HIGHWAYS |                                              | KEY  | FREEWAYS AND<br>EXPRESSWAYS |                 | CONVENTION<br>STREETS AND H |              |      |
|     | MINIMUM                                | NORMAL                                       |      | MIN.                        | MAX.            | URBAN                       |              | F    |
|     |                                        |                                              | MIN. | M/44.                       | MIN.            | MAX.                        | MIN          |      |
| A   | 2'-0"                                  | 15'-0"PLUS CURB                              | D    | 7'-0" OR NOTE NO. 9         | 12'-0"          | 7'-0"                       | 8'-0"        | 5'-( |
| В   | 2'-0"                                  | 30'-O" OR MORE                               | Ε    | 7'-0"                       | 8'-0"           | 7'-0"                       | 8'-0"        | 5'-( |
|     |                                        | INCLUDES CURB                                | F    | 8'-0" or note no. 9         | 12'-0"          | 8'-0"                       | 9 <b>-</b> 0 | 5'-( |
| с   | 2'-0"                                  | 6'-0"PLUS EDGE OF<br>6'+ WIDE SHOULDER.      | G    | <b>6'-</b> 0"               | 7'-0"           | 6'-0"                       | 7'-0"        | 4'-( |
| 5   |                                        | IF NONE, 15'-0" FROM<br>EDGE OF TRAVEL LANE. | Н    | 5'-0"                       | 10' <b>-</b> 0" | 6'-0"                       | 7'-0"        | 4'-( |

# <u>GENERAL NOTES</u>

- THE ENGINEER WILL ESTABLISH GRADES AND LOCATIONS FOR ALL SIGN POSTS IN ACCORDANCE WITH DETAILS SHOWN ON THE PLANS.
- SPECIAL CARE SHALL BE TAKEN IN SIGN LOCATION TO ENSURE AN UNOBSTRUCTED VIEW OF EACH SIGN. 2.
- MINIMUN POST EMBEDMENT SHALL BE 3 FT.FOR U-2 POSTS AND 4-IN X 4-IN TIMBER POSTS, AND 5 FT FOR 6-IN X 6-IN TIMBER POSTS.SEE APPLICABLE STANDARDS FOR FOOTING DEPTH. IF A SHOULDER IS WIDER THAN 6 FT., THE MINIMUM LATERAL OFFSET DISTANCE SHOULD BE 6 FT. FROM THE EDGE DF SHOULDER, EXCEPT FOR MILE MARKER SIGNS. SEE FIGURE 2A-2(B) DF THE 2009 NUTCD.
- NORMAL LATERAL PLACEMENT IS MEASURED FROM THE EDGE OF THE TRAVEL LANE. 5.
- IN URBAN AREAS, A LATERAL CLEARANCE OF 1 FT FROM THE CURB FACE IS PERMISSIBLE WHERE SIDEWALK WIDTH IS LIMITED OR WHERE EXISTING POLES ARE CLOSE TO THE CURB.
- TYPICAL POST MOUNTING HEIGHTS FROM GROUND TO BOTTOM OF SIGN PANEL ARE 7 OR 8 FT.OTHER HEIGHTS May be required when signs are mounted on steeper fill or cut slopes.
- "EDUCATIONAL PLAQUES" FOR SYMBOL SIGNS WILL NOT BE CONSIDERED WHEN DETERMINING VERTICAL Placement.For information of Educational Plaques, see page 3 of the 2012 coot guide signing Policies & Procedures, and Section 20.06 of the 2009 mutcd.
- WHEN LATERAL PLACEMENT IS 30 FT OR MORE FOR SIGNS WITHOUT A SUPPLEMENTAL PLAQUE, VERTICAL PLACEMENT D MAY BE REDUCED TO 5 FT WHEN LATERAL PLACEMENT IS 30 FT OR MORE FOR SIGNS WITH A SUPPLEMENTAL PANEL, VERTICAL PLACEMENT F DDES NOT DDES NOT APPLY USE ONLY VERTICAL PLACEMENT H. NDRMAL ANGULAR PLACEMENT IS O DEG. SIGNS CLOSER THAN 30 FT. SHDULD BE TURNED SLIGHTLY AWAY TO MINIMIZE SPECULAR REFLECTION. SIGNS PLACED 30 FT. OR MORE SHDULD GENERALLY BE TURNED TOWARD THE RDAD.
- 11. THE EXIT PANEL IS MOUNTED ON THE RIGHT HAND SIDE FOR RIGHT HAND EXITS AND THE LEFT SIDE FOR LEFT HAND EXITS.
- 12. POST SHALL BE INSTALLED PLUMB, VERTICAL DEVIATION SHALL NOT EXCEED  $\frac{1}{2}$ -IN. IN 10 FT.
- 13. UN ALL TWO-LANE, UNDIVIDED HIGHWAYS, THE MILE MARKER AND POST SHALL BE INSTALLED ON THE RIGHT SHOULDER IN THE ASCENDING DIRECTION WITH THE MILE MARKER PANELS DISPLAYED ON THE FRONT AND BACK SIDE OF THE POST.
- AND DIVIDED HIGHWAYS, AND INTERSTATES, THE MILE MARKER AND POST SHALL BE IOULDER (OR SIDEWALK IF APPLICABLE) IN BOTH DIRECTIONS OF TRAVEL. GN PANELS SHALL BE 1 TO 11/2 IN., TYPICAL.