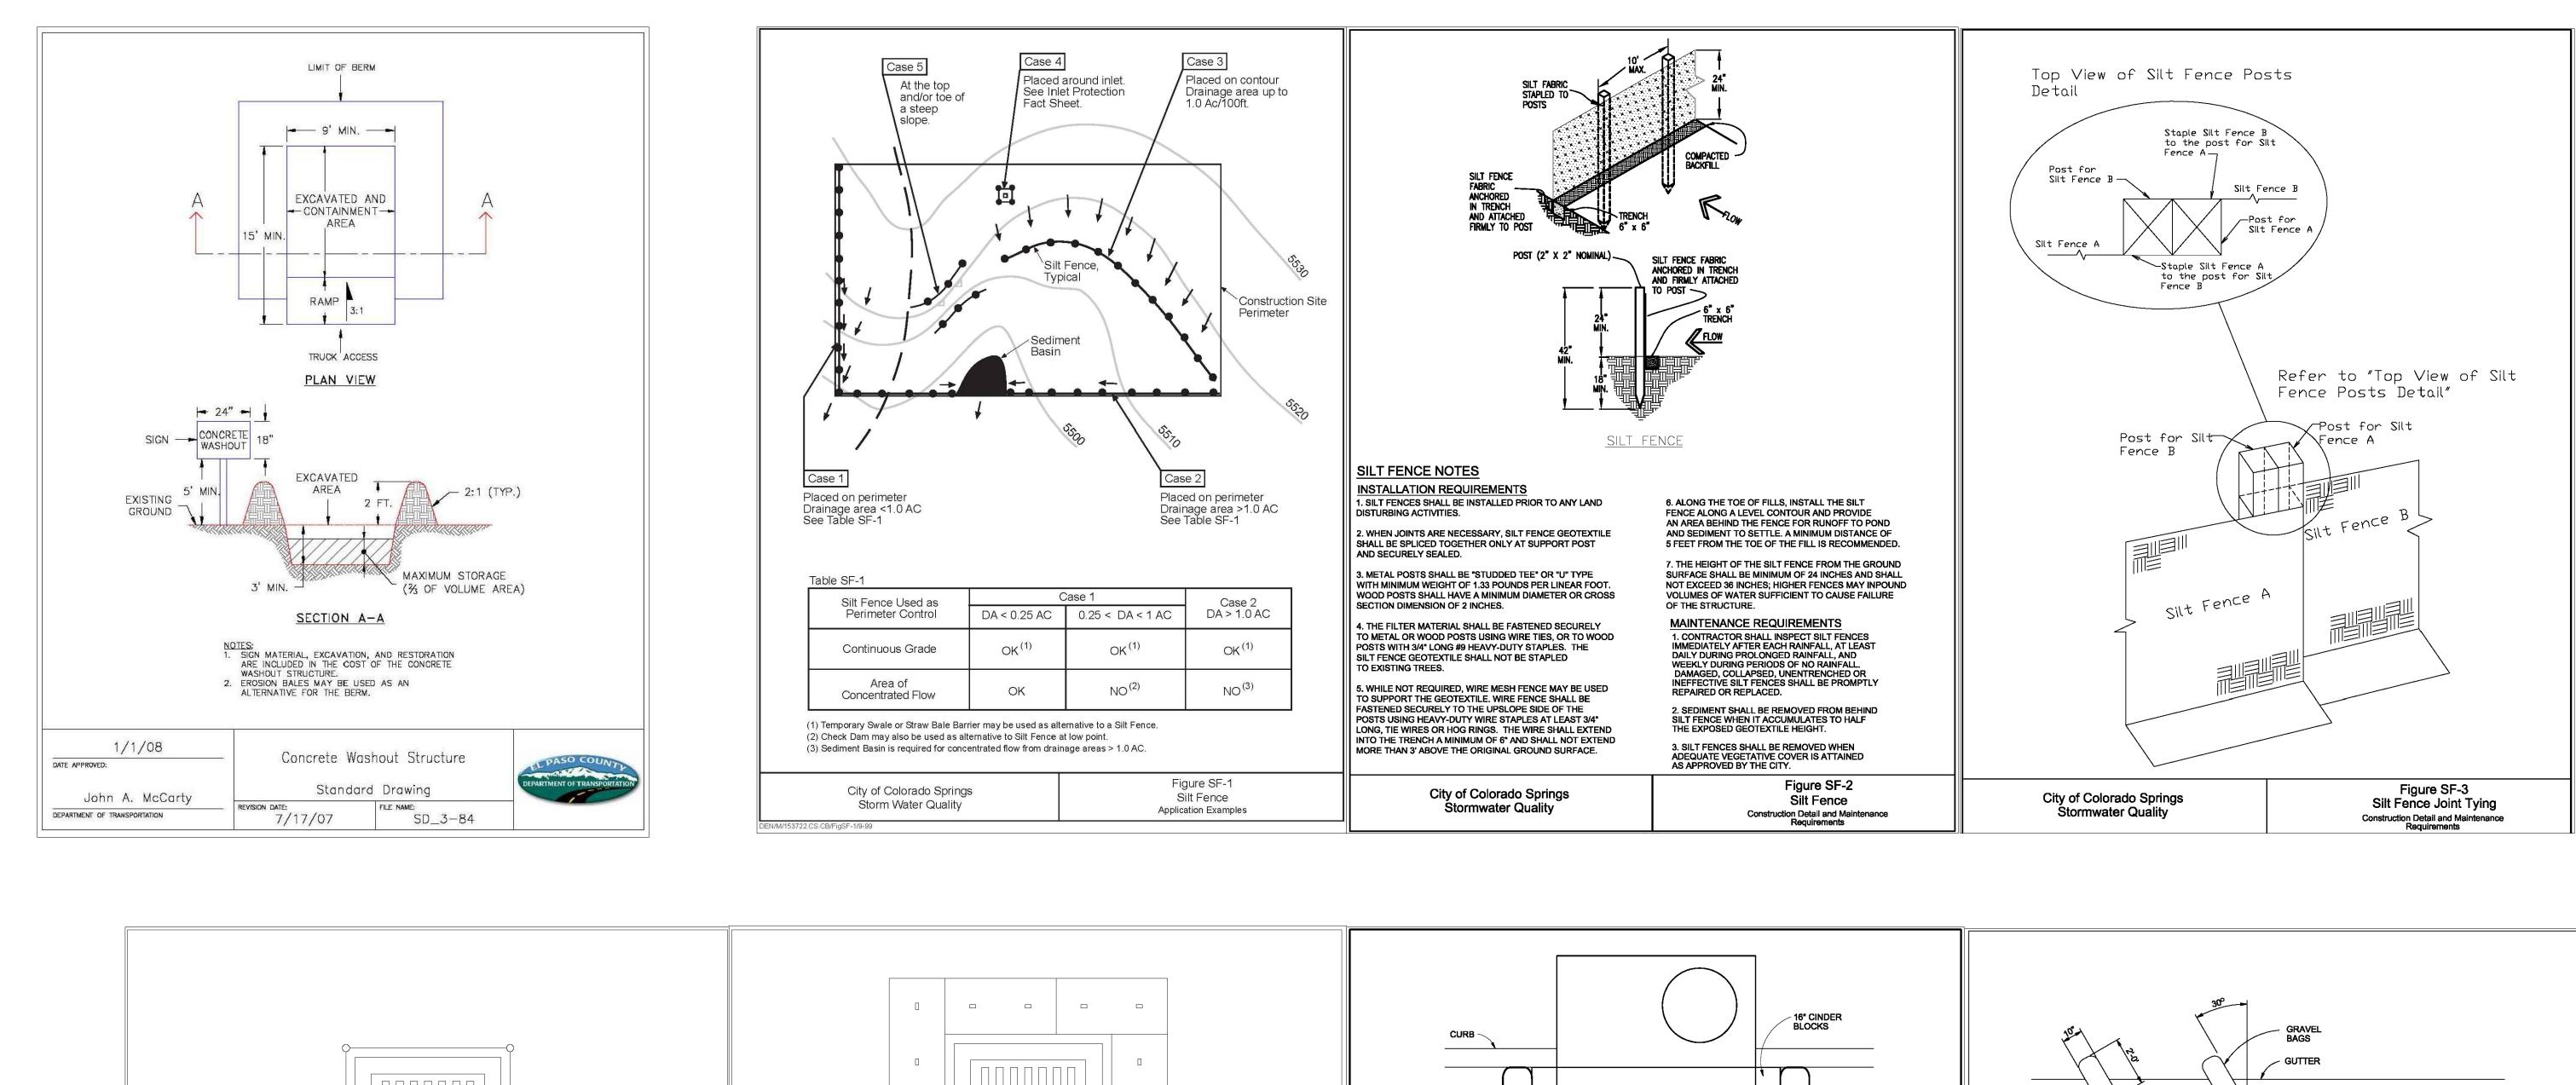

5'-0"
 9'-0"

 4'-0"
 7'-0"

N NO.

. 1 of 2



| POND SUMMARY TABLE    | -       |
|-----------------------|---------|
|                       |         |
| WQCV (AC-FT)          | 0.303   |
| EURV (AC-FT)          | 0.480   |
| 100-YEAR (AC-FT)      | 0.614   |
| TOP OF MICROPOOL (FT) | 5734.11 |
| WQCV ELEV (FT)        | 5736.64 |
| EURV ELEV (FT)        | 5737.70 |
| SPILLWAY INVERT (FT)  | 5739.40 |

OCCUPANCY BE ISSUED WITHOUT AN APPROVED POND CERTIFICATE.





#4 REBAR / IN WEDGE @ 12" O.C. #4 REBAR CORNER (TYP) SECTION F-F DISSIPATOR DETAIL

- SLOT ELEV**=M** 

STRUCTURAL STEEL CHANNEL FORMED — INTO CONCRETE. PROVIDE CONTINUOUS NEOPRENE GASKET MATERIAL BETWEEN THE ORIFICE PLATE AND CONCRETE 3/4" PLATE THICKNESS — STAINLESS STEEL BOLTS OR INTERMITTENT WELDS. 12" VERT. MIN H











66\Dwc\PLan Sets\construction\21004166-DetaILS.Dwc 12/3/2021 12:09 PM RicHARD LYON

|                                                          | 81                                                                                                              |