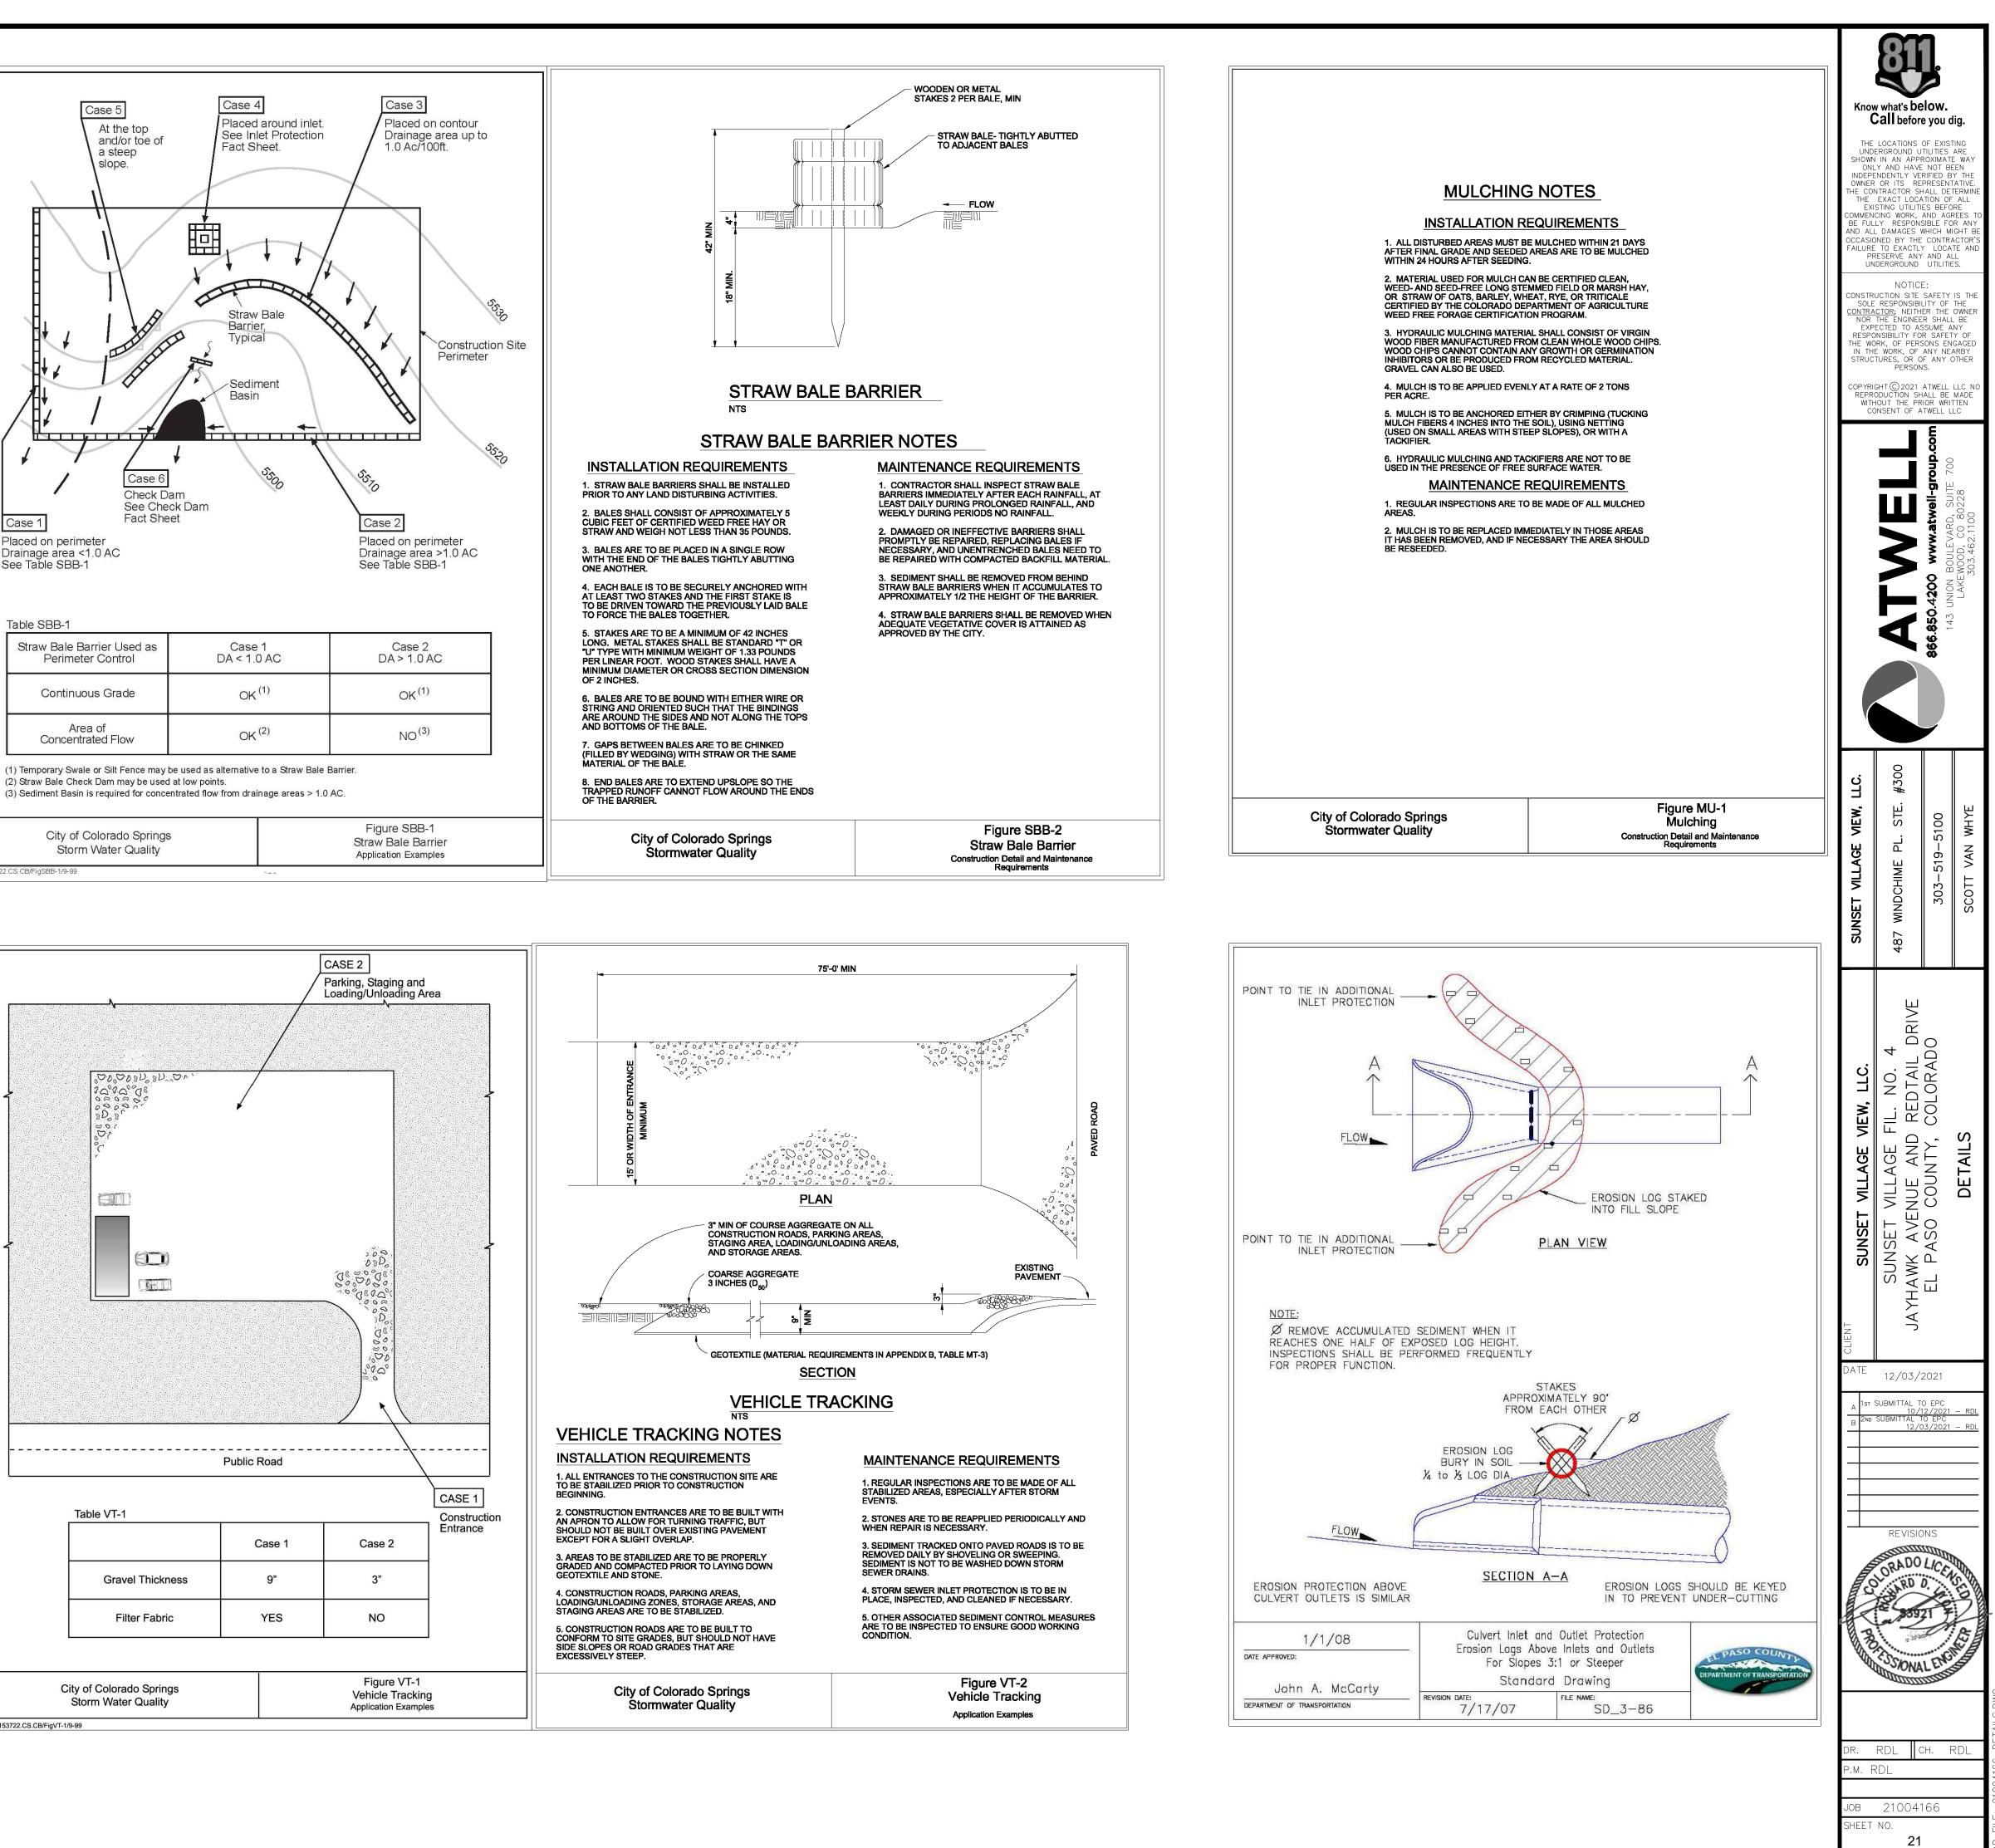

ASSES.<br>SEEDING IS TO BE APPLIED<br>YPE DRILLS EXCEPT WHERE<br>CCESS IS LIMITED THEN HYT<br>E USED.<br>ALL SEEDED AREAS ARE T<br>ACTSHEET ON MULCHING).<br>IF HYDRAULIC SEEDING IS<br>ULCHING SHALL BE DONE S | SOILS ESPECIA<br>4 INCHES FOR<br>ND 1 INCH FOR<br>IN TABLE TS-1 A<br>Y SEEDING. SE<br>ANY NOXIOUS Y<br>DR CANADIAN T<br>STRIFE, EUROPE<br>3, AND LEAFY SF<br>ES REQUIREMEN<br>ATES, AND PLAN<br>D USING MECHA<br>S SLOPES ARE S<br>DRAULIC SEEDIN<br>O BE MULCHED<br>USED THEN HY<br>EPARATELY TO<br>LATED IN THE M                                     | ARE<br>ED<br>WEED<br>HISTLE,<br>AN<br>PURGE.<br>ITS FOR<br>ITING<br>UAL<br>NICAL<br>TEEP OR<br>NG MAY<br>(SEE<br>DRAULIC<br>AVOID | CONSTRUCTION EQUIPMEN                            | T OR VEHICLES.     |                      | T             |