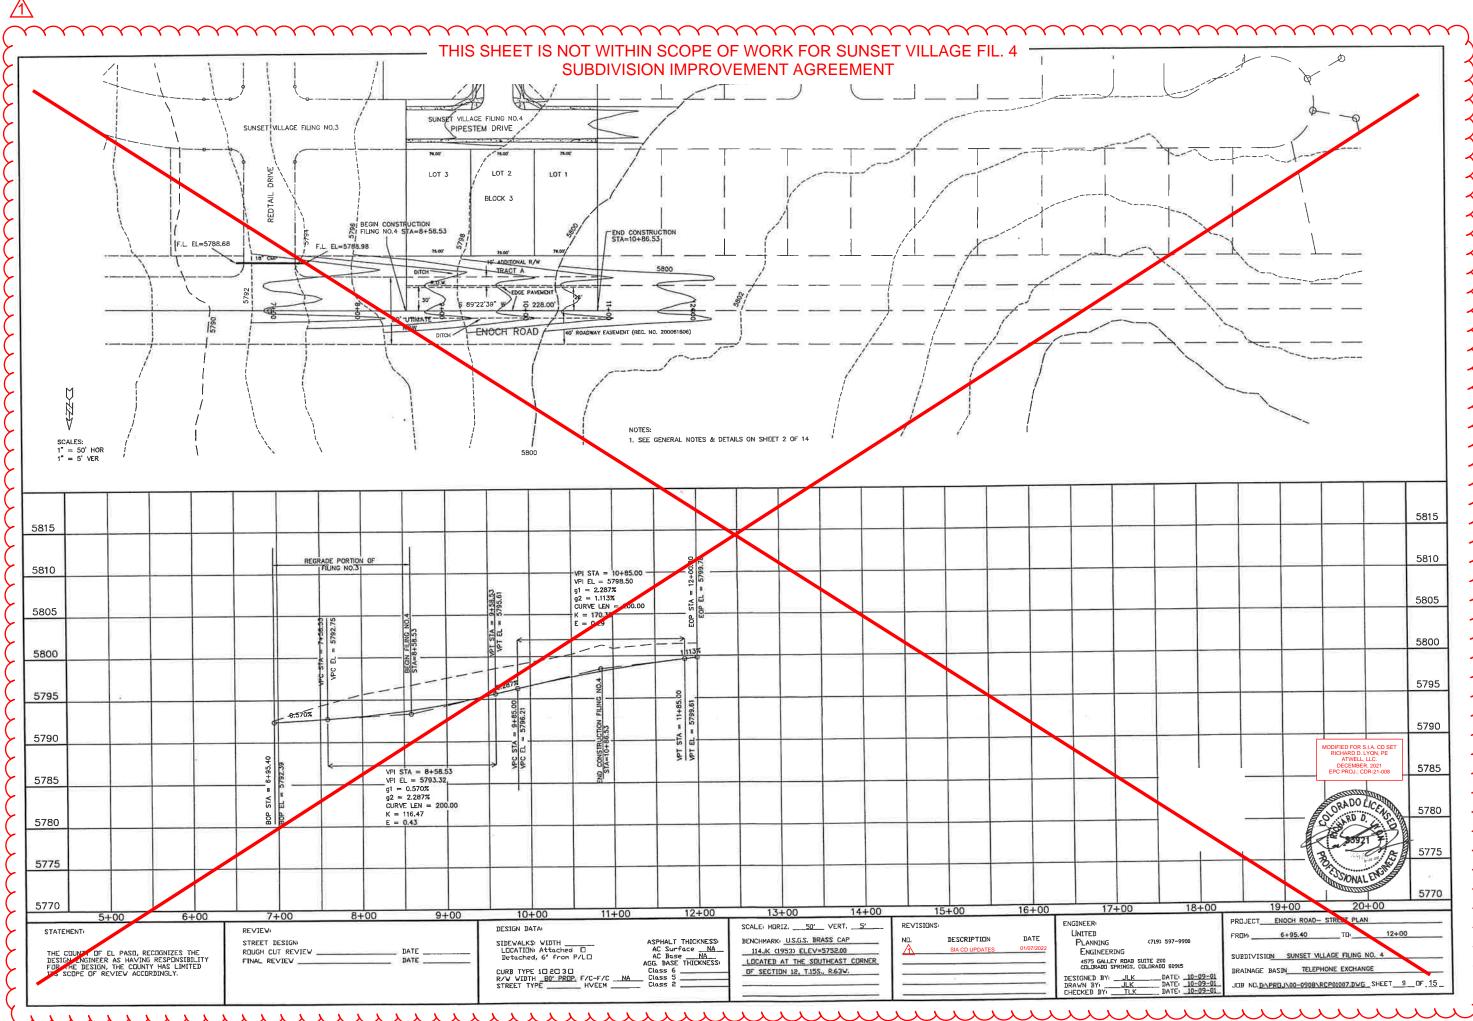

D-VPROJ-0908-DETAIL.DVG

| PHASE 1 (RED<br>FLEET STR              | DTAIL DRIVE, WHEAT DF<br>EET, JAYHAWK AVENU                                                               | RIVE,<br>E)                                                                                                                                                                                                                                                                                                                                                                                                                                                                                                                                                                                                                                                                                                                                                                                                                                                                                                                                                                                                                                                                                                                                                                                                                                                                                                                                                                                                                                                                                                                                                                                                                                                                                                                                                                                                                                                                                                                                                                                                                                                                                                                                                                                                                                                                                                                                                                                                                                                                        |                                                                                                                                                                                                                                                                                      |                                                                                                                                            |                           |                                                                              |                                     |                                            |      |                                     |                                                                                                                                          |                                                                                                           |
|----------------------------------------|-----------------------------------------------------------------------------------------------------------|------------------------------------------------------------------------------------------------------------------------------------------------------------------------------------------------------------------------------------------------------------------------------------------------------------------------------------------------------------------------------------------------------------------------------------------------------------------------------------------------------------------------------------------------------------------------------------------------------------------------------------------------------------------------------------------------------------------------------------------------------------------------------------------------------------------------------------------------------------------------------------------------------------------------------------------------------------------------------------------------------------------------------------------------------------------------------------------------------------------------------------------------------------------------------------------------------------------------------------------------------------------------------------------------------------------------------------------------------------------------------------------------------------------------------------------------------------------------------------------------------------------------------------------------------------------------------------------------------------------------------------------------------------------------------------------------------------------------------------------------------------------------------------------------------------------------------------------------------------------------------------------------------------------------------------------------------------------------------------------------------------------------------------------------------------------------------------------------------------------------------------------------------------------------------------------------------------------------------------------------------------------------------------------------------------------------------------------------------------------------------------------------------------------------------------------------------------------------------------|--------------------------------------------------------------------------------------------------------------------------------------------------------------------------------------------------------------------------------------------------------------------------------------|--------------------------------------------------------------------------------------------------------------------------------------------|---------------------------|------------------------------------------------------------------------------|-------------------------------------|--------------------------------------------|------|-------------------------------------|------------------------------------------------------------------------------------------------------------------------------------------|-----------------------------------------------------------------------------------------------------------|
| SCALES:<br>1" = 50' HOR<br>1" = 5' VER | LOT 18                                                                                                    | E SHET 1<br>SEE SHET | EOP = 1+7<br>MATCH EXIS<br>R STA-9+32.50<br>T E E-5791.93<br>STA-9+65.40<br>E E-5791.93<br>T LOT 2<br>BLOCK 6<br>UT 1<br>E E-5791.57<br>T LOT 2<br>E E-5791.57<br>T LOT 2<br>E E-5791.57<br>E E E-5791.57<br>E E E-5791.57<br>E E E-5791.57<br>E E E E E E E E E E E E E E E E E E E | * WATER LINE<br>6.22 WHEAT DRIVE<br>STING (60' R.O.W.)<br>ELECTRIC LINE<br>OF 5 CONC<br>ARK<br>F 5 CONC<br>AK<br>RG 24* WATER LINE<br>1. A | LL CURB RETURNS HAV       | E A RADIUS OF 15.00'<br>DETAILS ON SHEET 2 OF                                | 14                                  |                                            |      |                                     |                                                                                                                                          |                                                                                                           |
| 5805                                   |                                                                                                           |                                                                                                                                                                                                                                                                                                                                                                                                                                                                                                                                                                                                                                                                                                                                                                                                                                                                                                                                                                                                                                                                                                                                                                                                                                                                                                                                                                                                                                                                                                                                                                                                                                                                                                                                                                                                                                                                                                                                                                                                                                                                                                                                                                                                                                                                                                                                                                                                                                                                                    |                                                                                                                                                                                                                                                                                      |                                                                                                                                            |                           |                                                                              |                                     |                                            |      |                                     |                                                                                                                                          |                                                                                                           |
| 5800                                   |                                                                                                           | 0 P STA = 0+<br>0 VPI STA = 0+<br>VPI EL = 5792<br>0 5 91 = 2.0707<br>92 = -4.7007                                                                                                                                                                                                                                                                                                                                                                                                                                                                                                                                                                                                                                                                                                                                                                                                                                                                                                                                                                                                                                                                                                                                                                                                                                                                                                                                                                                                                                                                                                                                                                                                                                                                                                                                                                                                                                                                                                                                                                                                                                                                                                                                                                                                                                                                                                                                                                                                 | 2.10 2.10                                                                                                                                                                                                                                                                            |                                                                                                                                            |                           |                                                                              |                                     |                                            |      |                                     |                                                                                                                                          |                                                                                                           |
| 5795                                   |                                                                                                           | CURVE LEN =<br>CURVE LEN =<br>CURVE LEN =<br>K = 7.17<br>S = 0.44<br>CURVE LEN =<br>K = 0.44                                                                                                                                                                                                                                                                                                                                                                                                                                                                                                                                                                                                                                                                                                                                                                                                                                                                                                                                                                                                                                                                                                                                                                                                                                                                                                                                                                                                                                                                                                                                                                                                                                                                                                                                                                                                                                                                                                                                                                                                                                                                                                                                                                                                                                                                                                                                                                                       | EL = 5788.16<br>= 5788.18<br>= 5788.18                                                                                                                                                                                                                                               |                                                                                                                                            |                           |                                                                              |                                     |                                            |      |                                     |                                                                                                                                          |                                                                                                           |
|                                        |                                                                                                           | E 200-041                                                                                                                                                                                                                                                                                                                                                                                                                                                                                                                                                                                                                                                                                                                                                                                                                                                                                                                                                                                                                                                                                                                                                                                                                                                                                                                                                                                                                                                                                                                                                                                                                                                                                                                                                                                                                                                                                                                                                                                                                                                                                                                                                                                                                                                                                                                                                                                                                                                                          |                                                                                                                                                                                                                                                                                      |                                                                                                                                            |                           |                                                                              |                                     |                                            |      |                                     |                                                                                                                                          |                                                                                                           |
| 5790                                   |                                                                                                           |                                                                                                                                                                                                                                                                                                                                                                                                                                                                                                                                                                                                                                                                                                                                                                                                                                                                                                                                                                                                                                                                                                                                                                                                                                                                                                                                                                                                                                                                                                                                                                                                                                                                                                                                                                                                                                                                                                                                                                                                                                                                                                                                                                                                                                                                                                                                                                                                                                                                                    | 1.380% EX                                                                                                                                                                                                                                                                            | ISTING ELEC CABLE                                                                                                                          |                           |                                                                              |                                     |                                            |      |                                     |                                                                                                                                          |                                                                                                           |
| 5785                                   |                                                                                                           |                                                                                                                                                                                                                                                                                                                                                                                                                                                                                                                                                                                                                                                                                                                                                                                                                                                                                                                                                                                                                                                                                                                                                                                                                                                                                                                                                                                                                                                                                                                                                                                                                                                                                                                                                                                                                                                                                                                                                                                                                                                                                                                                                                                                                                                                                                                                                                                                                                                                                    |                                                                                                                                                                                                                                                                                      | ASTING 24" WATER-LINE                                                                                                                      |                           |                                                                              |                                     |                                            |      |                                     | -                                                                                                                                        |                                                                                                           |
| 5780                                   |                                                                                                           | 本<br>5<br>5<br>5<br>5<br>5<br>5<br>5<br>5<br>5<br>5<br>5<br>5<br>5                                                                                                                                                                                                                                                                                                                                                                                                                                                                                                                                                                                                                                                                                                                                                                                                                                                                                                                                                                                                                                                                                                                                                                                                                                                                                                                                                                                                                                                                                                                                                                                                                                                                                                                                                                                                                                                                                                                                                                                                                                                                                                                                                                                                                                                                                                                                                                                                                 | g1 = -4.700%                                                                                                                                                                                                                                                                         |                                                                                                                                            |                           |                                                                              |                                     |                                            |      |                                     |                                                                                                                                          |                                                                                                           |
| 5775                                   |                                                                                                           |                                                                                                                                                                                                                                                                                                                                                                                                                                                                                                                                                                                                                                                                                                                                                                                                                                                                                                                                                                                                                                                                                                                                                                                                                                                                                                                                                                                                                                                                                                                                                                                                                                                                                                                                                                                                                                                                                                                                                                                                                                                                                                                                                                                                                                                                                                                                                                                                                                                                                    | d2 = -1.380%<br>CURVE LEN = 50.00<br>K = 15.07<br>E = 0.21                                                                                                                                                                                                                           |                                                                                                                                            |                           |                                                                              |                                     |                                            | _    |                                     |                                                                                                                                          |                                                                                                           |
| 5770                                   |                                                                                                           |                                                                                                                                                                                                                                                                                                                                                                                                                                                                                                                                                                                                                                                                                                                                                                                                                                                                                                                                                                                                                                                                                                                                                                                                                                                                                                                                                                                                                                                                                                                                                                                                                                                                                                                                                                                                                                                                                                                                                                                                                                                                                                                                                                                                                                                                                                                                                                                                                                                                                    |                                                                                                                                                                                                                                                                                      |                                                                                                                                            |                           | 5a                                                                           |                                     |                                            |      |                                     |                                                                                                                                          |                                                                                                           |
|                                        |                                                                                                           |                                                                                                                                                                                                                                                                                                                                                                                                                                                                                                                                                                                                                                                                                                                                                                                                                                                                                                                                                                                                                                                                                                                                                                                                                                                                                                                                                                                                                                                                                                                                                                                                                                                                                                                                                                                                                                                                                                                                                                                                                                                                                                                                                                                                                                                                                                                                                                                                                                                                                    |                                                                                                                                                                                                                                                                                      |                                                                                                                                            |                           |                                                                              |                                     |                                            |      |                                     |                                                                                                                                          | ×.                                                                                                        |
| 5765                                   |                                                                                                           | 31.63<br>31.75                                                                                                                                                                                                                                                                                                                                                                                                                                                                                                                                                                                                                                                                                                                                                                                                                                                                                                                                                                                                                                                                                                                                                                                                                                                                                                                                                                                                                                                                                                                                                                                                                                                                                                                                                                                                                                                                                                                                                                                                                                                                                                                                                                                                                                                                                                                                                                                                                                                                     | 5789.75<br>5788.19                                                                                                                                                                                                                                                                   |                                                                                                                                            |                           |                                                                              | _                                   |                                            |      |                                     |                                                                                                                                          |                                                                                                           |
| 5760                                   | 2+00 -1+00                                                                                                | 00+0<br>5791.<br>5791.                                                                                                                                                                                                                                                                                                                                                                                                                                                                                                                                                                                                                                                                                                                                                                                                                                                                                                                                                                                                                                                                                                                                                                                                                                                                                                                                                                                                                                                                                                                                                                                                                                                                                                                                                                                                                                                                                                                                                                                                                                                                                                                                                                                                                                                                                                                                                                                                                                                             | 88/25<br>1+00 2+00                                                                                                                                                                                                                                                                   | 3+00                                                                                                                                       | 4+00                      | 5+00                                                                         | 6+00                                | 7+00                                       | 8+00 | 9+00                                | 10+00                                                                                                                                    | ) 11+0                                                                                                    |
|                                        | EL PASD, RECOGNIZES THE<br>R AS HAVING RESPONSIBILITY<br>N. THE COUNTY HAS LIMITED<br>REVIEW ACCORDINGLY. | REVIEW:<br>STREET DESIGN:<br>ROUGH CUT REVIEW                                                                                                                                                                                                                                                                                                                                                                                                                                                                                                                                                                                                                                                                                                                                                                                                                                                                                                                                                                                                                                                                                                                                                                                                                                                                                                                                                                                                                                                                                                                                                                                                                                                                                                                                                                                                                                                                                                                                                                                                                                                                                                                                                                                                                                                                                                                                                                                                                                      | DATE DATE                                                                                                                                                                                                                                                                            | DESIGN DATA<br>SIDEVALKS: VIDTH<br>LOCATION Attac<br>Detached, 6' fr                                                                       | 5'<br>neal 80<br>om P/LCI | ASPHALT THICKNESS<br>AC Surface<br>AC Base<br>AGG. BASE THICKNESS<br>Class 6 | SCALE: HORIZ<br>BENCHMARKI U.S.G.S. | BRASS CAP<br>V=5752.00<br>SOUTHEAST CORNER |      | RIPTION DATE<br>DUPDATES 01/07/2022 | ENGINEER<br>UNITED<br>PLANNING<br>ENGINEERING<br>4575 GALLEY ROA<br>GOLDRADD SPRING<br>DESIGNED BY<br>DRAVN BY<br>UKCCED BY<br>UKCCED BY | (719) 597-9900<br>D. SUITE 200<br>S. CILORADO 60915<br>DATE: 10-09-<br>K. DATE: 10-09-<br>K. DATE: 10-09- |