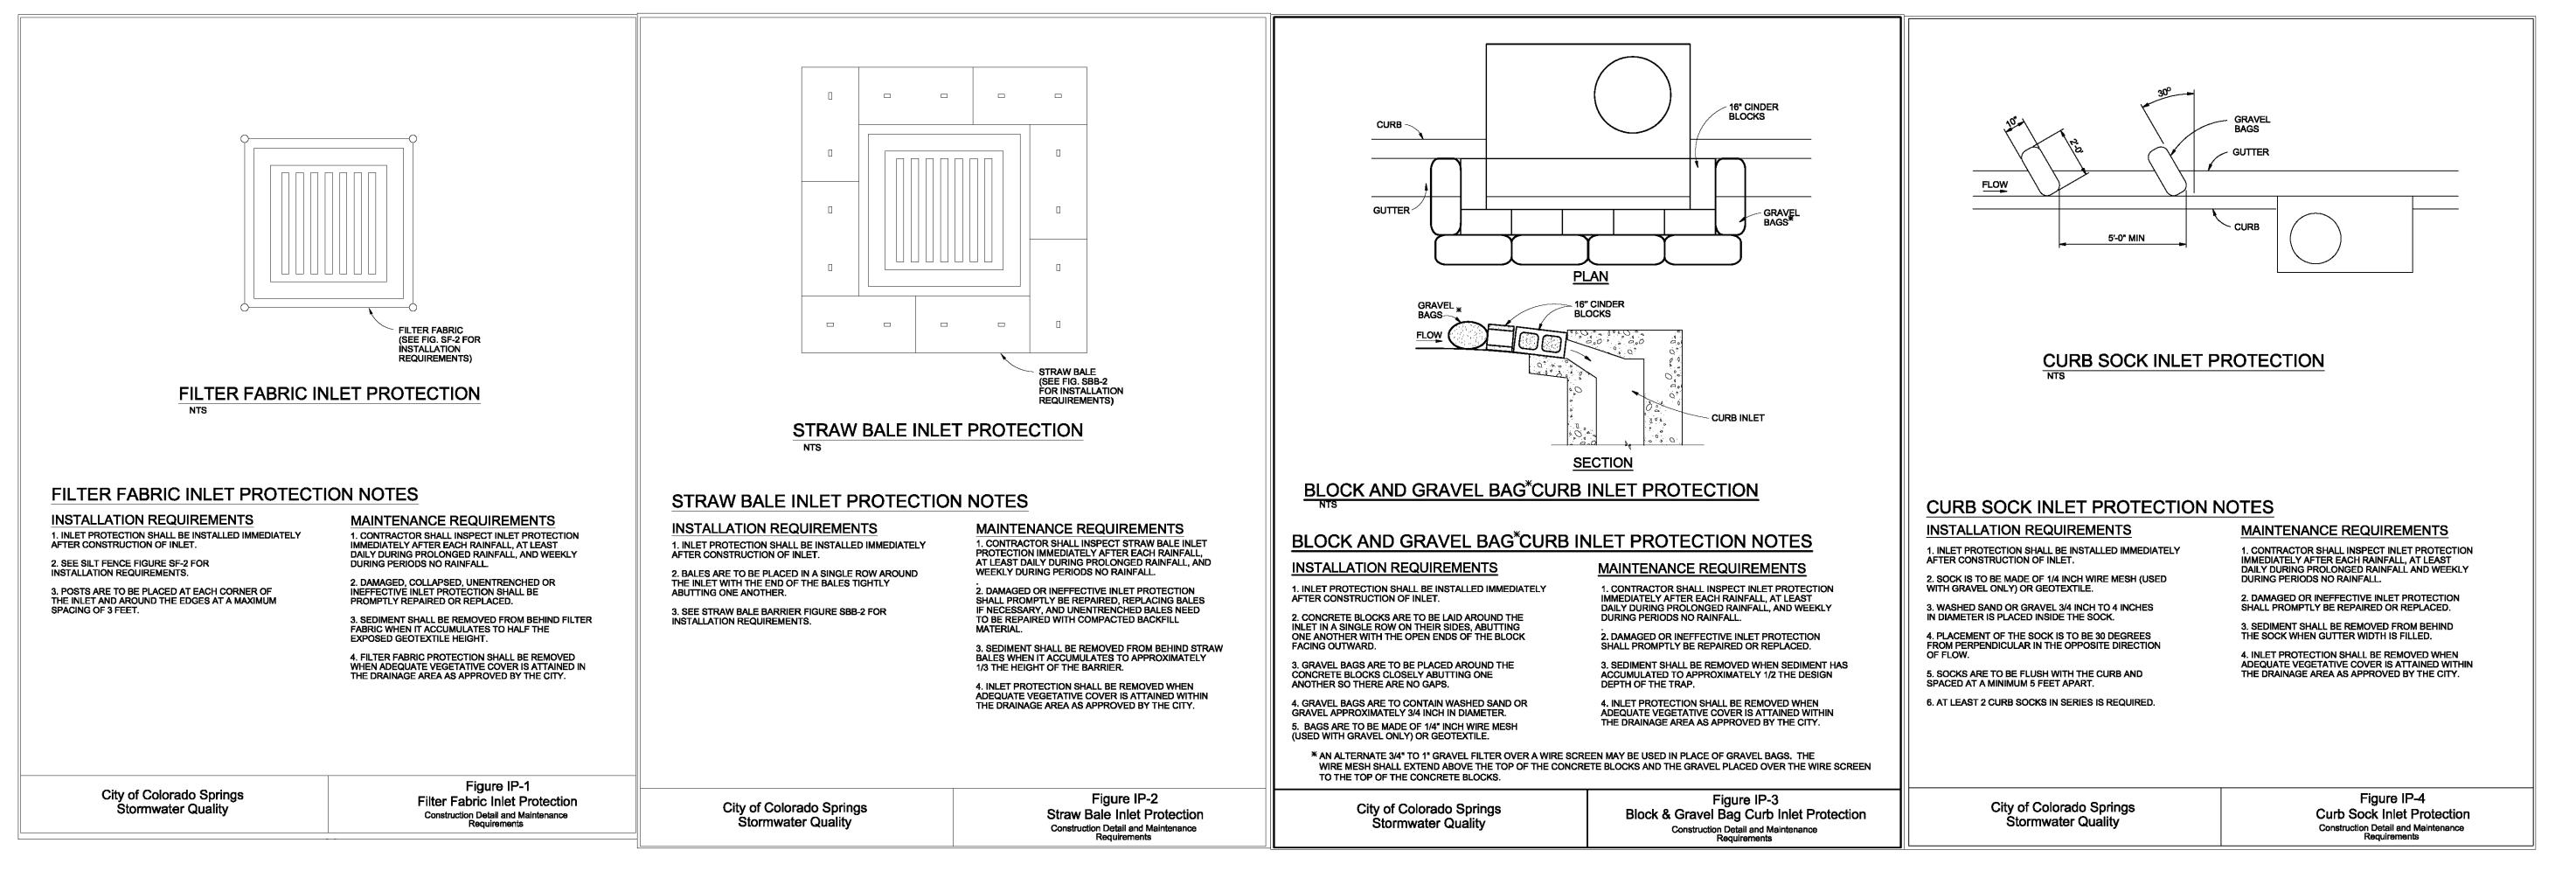

'-0"
 9'-0"

 4'-0"
 7'-0"

N NO.

. 1 of 2



| POND SUMMARY TABLE    | -       |
|-----------------------|---------|
|                       |         |
| WQCV (AC-FT)          | 0.303   |
| EURV (AC-FT)          | 0.480   |
| 100-YEAR (AC-FT)      | 0.614   |
| TOP OF MICROPOOL (FT) | 5734.11 |
| WQCV ELEV (FT)        | 5736.64 |
| EURV ELEV (FT)        | 5737.70 |
| SPILLWAY INVERT (FT)  | 5739.40 |

OCCUPANCY BE ISSUED WITHOUT AN APPROVED POND CERTIFICATE.





#4 REBAR / IN WEDGE @ 12" O.C. #4 REBAR CORNER (TYP) SECTION F-F DISSIPATOR DETAIL

- SLOT ELEV**=M** 

STRUCTURAL STEEL CHANNEL FORMED — INTO CONCRETE. PROVIDE CONTINUOUS NEOPRENE GASKET MATERIAL BETWEEN THE ORIFICE PLATE AND CONCRETE 3/4" PLATE THICKNESS — STAINLESS STEEL BOLTS OR INTERMITTENT WELDS. 12" VERT. MIN H











66\Dwc\PLan Sets\construction\21004166-DetaILS.Dwc 12/3/2021 12:09 PM RicHARD LYON

|                                                          | 81                                                                                                              |