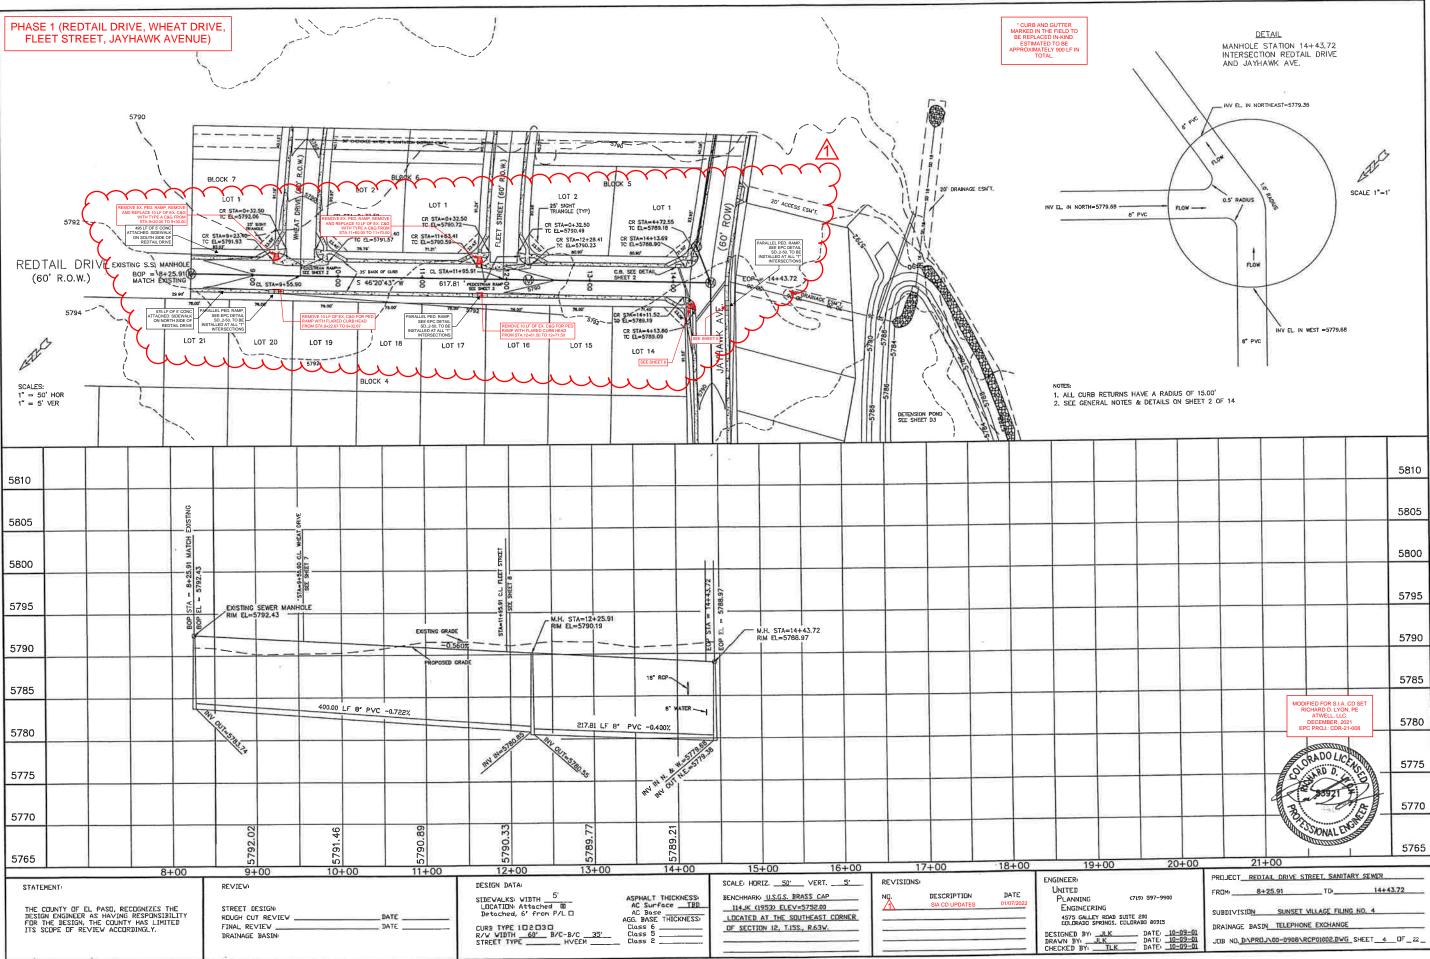

D-VPROJ-0908-DETAIL.DVG

| PHASE 1 (RED<br>FLEET STR              | DTAIL DRIVE, WHEAT DF<br>EET, JAYHAWK AVENU                                                               | RIVE,<br>E)                                                                                                                                                                                                                                                                                                                                                                                                                                                                                                                                                                                                                                                                                                                                                                                                                                                                                                                                                                                                                                                                                                                                                                                                                                                                                                                                                                                                                                                                                                                                                                                                                                                                                                                                                                                                                                                                                                                                                                                                                                                                                                                                                                                                                                                                                                                                                                                                                                                                        |                                                                                                                                                                                                                                                                                      |                                                                                                                                            |                           |                                                                              |                                     |                                            |      |                                     |                                                                                                                                          |                                                                                                           |
|----------------------------------------|-----------------------------------------------------------------------------------------------------------|------------------------------------------------------------------------------------------------------------------------------------------------------------------------------------------------------------------------------------------------------------------------------------------------------------------------------------------------------------------------------------------------------------------------------------------------------------------------------------------------------------------------------------------------------------------------------------------------------------------------------------------------------------------------------------------------------------------------------------------------------------------------------------------------------------------------------------------------------------------------------------------------------------------------------------------------------------------------------------------------------------------------------------------------------------------------------------------------------------------------------------------------------------------------------------------------------------------------------------------------------------------------------------------------------------------------------------------------------------------------------------------------------------------------------------------------------------------------------------------------------------------------------------------------------------------------------------------------------------------------------------------------------------------------------------------------------------------------------------------------------------------------------------------------------------------------------------------------------------------------------------------------------------------------------------------------------------------------------------------------------------------------------------------------------------------------------------------------------------------------------------------------------------------------------------------------------------------------------------------------------------------------------------------------------------------------------------------------------------------------------------------------------------------------------------------------------------------------------------|--------------------------------------------------------------------------------------------------------------------------------------------------------------------------------------------------------------------------------------------------------------------------------------|--------------------------------------------------------------------------------------------------------------------------------------------|---------------------------|------------------------------------------------------------------------------|-------------------------------------|--------------------------------------------|------|-------------------------------------|------------------------------------------------------------------------------------------------------------------------------------------|-----------------------------------------------------------------------------------------------------------|
| SCALES:<br>1" = 50' HOR<br>1" = 5' VER | LOT 18                                                                                                    | E SHET 1<br>SEE SHET | EOP = 1+7<br>MATCH EXIS<br>R STA-9+32.50<br>T E E-5791.93<br>STA-9+65.40<br>E E-5791.93<br>T LOT 2<br>BLOCK 6<br>UT 1<br>E E-5791.57<br>T LOT 2<br>E E-5791.57<br>T LOT 2<br>E E-5791.57<br>E E E-5791.57<br>E E E-5791.57<br>E E E-5791.57<br>E E E E E E E E E E E E E E E E E E E | * WATER LINE<br>6.22 WHEAT DRIVE<br>STING (60' R.O.W.)<br>ELECTRIC LINE<br>OF 5 CONC<br>ARK<br>F 5 CONC<br>AK<br>RG 24* WATER LINE<br>1. A | LL CURB RETURNS HAV       | E A RADIUS OF 15.00'<br>DETAILS ON SHEET 2 OF                                | 14                                  |                                            |      |                                     |                                                                                                                                          |                                                                                                           |
| 5805                                   |                                                                                                           |                                                                                                                                                                                                                                                                                                                                                                                                                                                                                                                                                                                                                                                                                                                                                                                                                                                                                                                                                                                                                                                                                                                                                                                                                                                                                                                                                                                                                                                                                                                                                                                                                                                                                                                                                                                                                                                                                                                                                                                                                                                                                                                                                                                                                                                                                                                                                                                                                                                                                    |                                                                                                                                                                                                                                                                                      |                                                                                                                                            |                           |                                                                              |                                     |                                            |      |                                     |                                                                                                                                          |                                                                                                           |
| 5800                                   |                                                                                                           | 0 P STA = 0+<br>0 VPI STA = 0+<br>VPI EL = 5792<br>0 5 91 = 2.0707<br>92 = -4.7007                                                                                                                                                                                                                                                                                                                                                                                                                                                                                                                                                                                                                                                                                                                                                                                                                                                                                                                                                                                                                                                                                                                                                                                                                                                                                                                                                                                                                                                                                                                                                                                                                                                                                                                                                                                                                                                                                                                                                                                                                                                                                                                                                                                                                                                                                                                                                                                                 | 2.10 2.10                                                                                                                                                                                                                                                                            |                                                                                                                                            |                           |                                                                              |                                     |                                            |      |                                     |                                                                                                                                          |                                                                                                           |
| 5795                                   |                                                                                                           | CURVE LEN =<br>CURVE LEN =<br>CURVE LEN =<br>K = 7.17<br>S = 0.44<br>CURVE LEN =<br>K = 0.44                                                                                                                                                                                                                                                                                                                                                                                                                                                                                                                                                                                                                                                                                                                                                                                                                                                                                                                                                                                                                                                                                                                                                                                                                                                                                                                                                                                                                                                                                                                                                                                                                                                                                                                                                                                                                                                                                                                                                                                                                                                                                                                                                                                                                                                                                                                                                                                       | EL = 5788.16<br>= 5788.18<br>= 5788.18                                                                                                                                                                                                                                               |                                                                                                                                            |                           |                                                                              |                                     |                                            |      |                                     |                                                                                                                                          |                                                                                                           |
|                                        |                                                                                                           | E 200-041                                                                                                                                                                                                                                                                                                                                                                                                                                                                                                                                                                                                                                                                                                                                                                                                                                                                                                                                                                                                                                                                                                                                                                                                                                                                                                                                                                                                                                                                                                                                                                                                                                                                                                                                                                                                                                                                                                                                                                                                                                                                                                                                                                                                                                                                                                                                                                                                                                                                          |                                                                                                                                                                                                                                                                                      |                                                                                                                                            |                           |                                                                              |                                     |                                            |      |                                     |                                                                                                                                          |                                                                                                           |
| 5790                                   |                                                                                                           |                                                                                                                                                                                                                                                                                                                                                                                                                                                                                                                                                                                                                                                                                                                                                                                                                                                                                                                                                                                                                                                                                                                                                                                                                                                                                                                                                                                                                                                                                                                                                                                                                                                                                                                                                                                                                                                                                                                                                                                                                                                                                                                                                                                                                                                                                                                                                                                                                                                                                    | 1.380% EX                                                                                                                                                                                                                                                                            | ISTING ELEC CABLE                                                                                                                          |                           |                                                                              |                                     |                                            |      |                                     |                                                                                                                                          |                                                                                                           |
| 5785                                   |                                                                                                           |                                                                                                                                                                                                                                                                                                                                                                                                                                                                                                                                                                                                                                                                                                                                                                                                                                                                                                                                                                                                                                                                                                                                                                                                                                                                                                                                                                                                                                                                                                                                                                                                                                                                                                                                                                                                                                                                                                                                                                                                                                                                                                                                                                                                                                                                                                                                                                                                                                                                                    |                                                                                                                                                                                                                                                                                      | ASTING 24" WATER-LINE                                                                                                                      |                           |                                                                              |                                     |                                            |      |                                     | -                                                                                                                                        |                                                                                                           |
| 5780                                   |                                                                                                           | 本<br>5<br>5<br>5<br>5<br>5<br>5<br>5<br>5<br>5<br>5<br>5<br>5<br>5                                                                                                                                                                                                                                                                                                                                                                                                                                                                                                                                                                                                                                                                                                                                                                                                                                                                                                                                                                                                                                                                                                                                                                                                                                                                                                                                                                                                                                                                                                                                                                                                                                                                                                                                                                                                                                                                                                                                                                                                                                                                                                                                                                                                                                                                                                                                                                                                                 | g1 = -4.700%                                                                                                                                                                                                                                                                         |                                                                                                                                            |                           |                                                                              |                                     |                                            |      |                                     |                                                                                                                                          |                                                                                                           |
| 5775                                   |                                                                                                           |                                                                                                                                                                                                                                                                                                                                                                                                                                                                                                                                                                                                                                                                                                                                                                                                                                                                                                                                                                                                                                                                                                                                                                                                                                                                                                                                                                                                                                                                                                                                                                                                                                                                                                                                                                                                                                                                                                                                                                                                                                                                                                                                                                                                                                                                                                                                                                                                                                                                                    | d2 = -1.380%<br>CURVE LEN = 50.00<br>K = 15.07<br>E = 0.21                                                                                                                                                                                                                           |                                                                                                                                            |                           |                                                                              |                                     |                                            | _    |                                     |                                                                                                                                          |                                                                                                           |
| 5770                                   |                                                                                                           |                                                                                                                                                                                                                                                                                                                                                                                                                                                                                                                                                                                                                                                                                                                                                                                                                                                                                                                                                                                                                                                                                                                                                                                                                                                                                                                                                                                                                                                                                                                                                                                                                                                                                                                                                                                                                                                                                                                                                                                                                                                                                                                                                                                                                                                                                                                                                                                                                                                                                    |                                                                                                                                                                                                                                                                                      |                                                                                                                                            |                           | 5a                                                                           |                                     |                                            |      |                                     |                                                                                                                                          |                                                                                                           |
|                                        |                                                                                                           |                                                                                                                                                                                                                                                                                                                                                                                                                                                                                                                                                                                                                                                                                                                                                                                                                                                                                                                                                                                                                                                                                                                                                                                                                                                                                                                                                                                                                                                                                                                                                                                                                                                                                                                                                                                                                                                                                                                                                                                                                                                                                                                                                                                                                                                                                                                                                                                                                                                                                    |                                                                                                                                                                                                                                                                                      |                                                                                                                                            |                           |                                                                              |                                     |                                            |      |                                     |                                                                                                                                          | ×.                                                                                                        |
| 5765                                   |                                                                                                           | 31.63<br>31.75                                                                                                                                                                                                                                                                                                                                                                                                                                                                                                                                                                                                                                                                                                                                                                                                                                                                                                                                                                                                                                                                                                                                                                                                                                                                                                                                                                                                                                                                                                                                                                                                                                                                                                                                                                                                                                                                                                                                                                                                                                                                                                                                                                                                                                                                                                                                                                                                                                                                     | 5789.75<br>5788.19                                                                                                                                                                                                                                                                   |                                                                                                                                            |                           |                                                                              | _                                   |                                            |      |                                     |                                                                                                                                          |                                                                                                           |
| 5760                                   | 2+00 -1+00                                                                                                | 00+0<br>5791.<br>5791.                                                                                                                                                                                                                                                                                                                                                                                                                                                                                                                                                                                                                                                                                                                                                                                                                                                                                                                                                                                                                                                                                                                                                                                                                                                                                                                                                                                                                                                                                                                                                                                                                                                                                                                                                                                                                                                                                                                                                                                                                                                                                                                                                                                                                                                                                                                                                                                                                                                             | 88/25<br>1+00 2+00                                                                                                                                                                                                                                                                   | 3+00                                                                                                                                       | 4+00                      | 5+00                                                                         | 6+00                                | 7+00                                       | 8+00 | 9+00                                | 10+00                                                                                                                                    | ) 11+0                                                                                                    |
|                                        | EL PASD, RECOGNIZES THE<br>R AS HAVING RESPONSIBILITY<br>N. THE COUNTY HAS LIMITED<br>REVIEW ACCORDINGLY. | REVIEW:<br>STREET DESIGN:<br>ROUGH CUT REVIEW                                                                                                                                                                                                                                                                                                                                                                                                                                                                                                                                                                                                                                                                                                                                                                                                                                                                                                                                                                                                                                                                                                                                                                                                                                                                                                                                                                                                                                                                                                                                                                                                                                                                                                                                                                                                                                                                                                                                                                                                                                                                                                                                                                                                                                                                                                                                                                                                                                      | DATE DATE                                                                                                                                                                                                                                                                            | DESIGN DATA<br>SIDEVALKS: VIDTH<br>LOCATION Attac<br>Detached, 6' fr                                                                       | 5'<br>neal 80<br>om P/LCI | ASPHALT THICKNESS<br>AC Surface<br>AC Base<br>AGG. BASE THICKNESS<br>Class 6 | SCALE: HORIZ<br>BENCHMARKI U.S.G.S. | BRASS CAP<br>V=5752.00<br>SOUTHEAST CORNER |      | RIPTION DATE<br>DUPDATES 01/07/2022 | ENGINEER<br>UNITED<br>PLANNING<br>ENGINEERING<br>4575 GALLEY ROA<br>GOLDRADD SPRING<br>DESIGNED BY<br>DRAVN BY<br>UKCCED BY<br>UKCCED BY | (719) 597-9900<br>D. SUITE 200<br>S. CILORADO 60915<br>DATE: 10-09-<br>K. DATE: 10-09-<br>K. DATE: 10-09- |