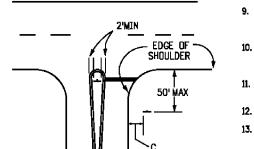

CHANNELIZED INTERSECTION

<u>DIVISIONAL ISLAN</u>

TYPICAL LOCATIONS-STOP SIGNS AND YIELD SIGNS

|    | 14  | . Di<br>In   | n All UI<br>Istalled | NDIVIDED<br>DIN THE | MULTI-LA<br>OUTSIDE | ne an<br>Shoul |
|----|-----|--------------|----------------------|---------------------|---------------------|----------------|
| ND | 15  | i. <b>Vi</b> | ERTICAL              | SPACING             | BETWEEN             | I SIGN         |
|    |     |              |                      |                     |                     |                |
|    |     |              |                      |                     |                     |                |
|    |     |              |                      |                     |                     |                |
|    |     |              |                      |                     |                     |                |
|    | . [ |              | LAT                  | feral p             | LACEMENT            | ſ              |
|    | Γ   |              |                      | ALL C               |                     | IE             |

# <u>GENERAL NOTES</u>

- THE ENGINEER WILL ESTABLISH GRADES AND LOCATIONS FOR ALL SIGN POSTS IN ACCORDANCE WITH DETAILS SHOWN ON THE PLANS.
- SPECIAL CARE SHALL BE TAKEN IN SIGN LOCATION TO ENSURE AN UNOBSTRUCTED VIEW OF EACH SIGN. 2.
- MINIMUN POST EMBEDMENT SHALL BE 3 FT.FOR U-2 POSTS AND 4-IN X 4-IN TIMBER POSTS, AND 5 FT FOR 6-IN X 6-IN TIMBER POSTS.SEE APPLICABLE STANDARDS FOR FOOTING DEPTH. IF A SHOULDER IS WIDER THAN 6 FT., THE MINIMUM LATERAL OFFSET DISTANCE SHOULD BE 6 FT. FROM THE EDGE DF SHOULDER, EXCEPT FOR MILE MARKER SIGNS. SEE FIGURE 2A-2(B) DF THE 2009 NUTCD.
- NORMAL LATERAL PLACEMENT IS MEASURED FROM THE EDGE OF THE TRAVEL LANE. 5.
- IN URBAN AREAS, A LATERAL CLEARANCE OF 1 FT FROM THE CURB FACE IS PERMISSIBLE WHERE SIDEWALK WIDTH IS LIMITED OR WHERE EXISTING POLES ARE CLOSE TO THE CURB.
- TYPICAL POST MOUNTING HEIGHTS FROM GROUND TO BOTTOM OF SIGN PANEL ARE 7 OR 8 FT.OTHER HEIGHTS May be required when signs are mounted on steeper fill or cut slopes.
- "EDUCATIONAL PLAQUES" FOR SYMBOL SIGNS WILL NOT BE CONSIDERED WHEN DETERMINING VERTICAL Placement.For information of Educational Plaques, see page 3 of the 2012 coot guide signing Policies & Procedures, and Section 20.06 of the 2009 mutcd.
- WHEN LATERAL PLACEMENT IS 30 FT OR MORE FOR SIGNS WITHOUT A SUPPLEMENTAL PLAQUE, VERTICAL PLACEMENT D MAY BE REDUCED TO 5 FT WHEN LATERAL PLACEMENT IS 30 FT OR MORE FOR SIGNS WITH A SUPPLEMENTAL PANEL, VERTICAL PLACEMENT F DDES NOT DDES NOT APPLY USE ONLY VERTICAL PLACEMENT H. NDRMAL ANGULAR PLACEMENT IS O DEG. SIGNS CLOSER THAN 30 FT. SHDULD BE TURNED SLIGHTLY AWAY TO MINIMIZE SPECULAR REFLECTION. SIGNS PLACED 30 FT. OR MORE SHDULD GENERALLY BE TURNED TOWARD THE RDAD.
- 11. THE EXIT PANEL IS MOUNTED ON THE RIGHT HAND SIDE FOR RIGHT HAND EXITS AND THE LEFT SIDE FOR LEFT HAND EXITS.
- 12. POST SHALL BE INSTALLED PLUMB, VERTICAL DEVIATION SHALL NOT EXCEED  $\frac{1}{2}$ -IN. IN 10 FT.
- 13. UN ALL TWO-LANE, UNDIVIDED HIGHWAYS, THE MILE MARKER AND POST SHALL BE INSTALLED ON THE RIGHT SHOULDER IN THE ASCENDING DIRECTION WITH THE MILE MARKER PANELS DISPLAYED ON THE FRONT AND BACK SIDE OF THE POST.
- AND DIVIDED HIGHWAYS, AND INTERSTATES, THE MILE MARKER AND POST SHALL BE IOULDER (OR SIDEWALK IF APPLICABLE) IN BOTH DIRECTIONS OF TRAVEL. GN PANELS SHALL BE 1 TO 11/2 IN., TYPICAL.