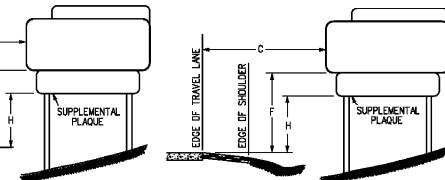

|     |                                        | <u>PL</u>                                    |      | MENT TABLES                 |                 |                             |              |      |
|-----|----------------------------------------|----------------------------------------------|------|-----------------------------|-----------------|-----------------------------|--------------|------|
|     | LATERAL                                | PLACEMENT                                    |      | VERTIC                      | AL PLA          | CEMENT                      |              |      |
| KEY | ALL CLASSES OF<br>STREETS AND HIGHWAYS |                                              | KEY  | FREEWAYS AND<br>EXPRESSWAYS |                 | CONVENTION<br>STREETS AND H |              |      |
|     | MINIMUM                                | NORMAL                                       |      | MIN.                        | MAX.            | URBAN                       |              | F    |
|     |                                        |                                              | MIN. | M/44.                       | MIN.            | MAX.                        | MIN          |      |
| A   | 2'-0"                                  | 15'-0"PLUS CURB                              | D    | 7'-0" OR NOTE NO. 9         | 12'-0"          | 7'-0"                       | 8'-0"        | 5'-( |
| В   | 2'-0"                                  | 30'-O" OR MORE                               | Ε    | 7'-0"                       | 8'-0"           | 7'-0"                       | 8'-0"        | 5'-( |
|     |                                        | INCLUDES CURB                                | F    | 8'-0" or note no. 9         | 12'-0"          | 8'-0"                       | 9 <b>-</b> 0 | 5'-( |
| с   | 2'-0"                                  | 6'-0"PLUS EDGE OF<br>6'+ WIDE SHOULDER.      | G    | <b>6'-</b> 0"               | 7'-0"           | 6'-0"                       | 7'-0"        | 4'-( |
| 5   |                                        | IF NONE, 15'-0" FROM<br>EDGE OF TRAVEL LANE. | Н    | 5'-0"                       | 10' <b>-</b> 0" | 6'-0"                       | 7'-0"        | 4'-( |

# <u>GENERAL NOTES</u>

- THE ENGINEER WILL ESTABLISH GRADES AND LOCATIONS FOR ALL SIGN POSTS IN ACCORDANCE WITH DETAILS SHOWN ON THE PLANS.
- SPECIAL CARE SHALL BE TAKEN IN SIGN LOCATION TO ENSURE AN UNOBSTRUCTED VIEW OF EACH SIGN. 2.
- MINIMUN POST EMBEDMENT SHALL BE 3 FT.FOR U-2 POSTS AND 4-IN X 4-IN TIMBER POSTS, AND 5 FT FOR 6-IN X 6-IN TIMBER POSTS.SEE APPLICABLE STANDARDS FOR FOOTING DEPTH. IF A SHOULDER IS WIDER THAN 6 FT., THE MINIMUM LATERAL OFFSET DISTANCE SHOULD BE 6 FT. FROM THE EDGE DF SHOULDER, EXCEPT FOR MILE MARKER SIGNS. SEE FIGURE 2A-2(B) DF THE 2009 NUTCD.
- NORMAL LATERAL PLACEMENT IS MEASURED FROM THE EDGE OF THE TRAVEL LANE. 5.
- IN URBAN AREAS, A LATERAL CLEARANCE OF 1 FT FROM THE CURB FACE IS PERMISSIBLE WHERE SIDEWALK WIDTH IS LIMITED OR WHERE EXISTING POLES ARE CLOSE TO THE CURB.
- TYPICAL POST MOUNTING HEIGHTS FROM GROUND TO BOTTOM OF SIGN PANEL ARE 7 OR 8 FT.OTHER HEIGHTS May be required when signs are mounted on steeper fill or cut slopes.
- "EDUCATIONAL PLAQUES" FOR SYMBOL SIGNS WILL NOT BE CONSIDERED WHEN DETERMINING VERTICAL Placement.For information of Educational Plaques, see page 3 of the 2012 coot guide signing Policies & Procedures, and Section 20.06 of the 2009 mutcd.
- WHEN LATERAL PLACEMENT IS 30 FT OR MORE FOR SIGNS WITHOUT A SUPPLEMENTAL PLAQUE, VERTICAL PLACEMENT D MAY BE REDUCED TO 5 FT WHEN LATERAL PLACEMENT IS 30 FT OR MORE FOR SIGNS WITH A SUPPLEMENTAL PANEL, VERTICAL PLACEMENT F DDES NOT DDES NOT APPLY USE ONLY VERTICAL PLACEMENT H. NDRMAL ANGULAR PLACEMENT IS O DEG. SIGNS CLOSER THAN 30 FT. SHDULD BE TURNED SLIGHTLY AWAY TO MINIMIZE SPECULAR REFLECTION. SIGNS PLACED 30 FT. OR MORE SHDULD GENERALLY BE TURNED TOWARD THE RDAD.
- 11. THE EXIT PANEL IS MOUNTED ON THE RIGHT HAND SIDE FOR RIGHT HAND EXITS AND THE LEFT SIDE FOR LEFT HAND EXITS.
- 12. POST SHALL BE INSTALLED PLUMB, VERTICAL DEVIATION SHALL NOT EXCEED  $\frac{1}{2}$ -IN. IN 10 FT.
- 13. UN ALL TWO-LANE, UNDIVIDED HIGHWAYS, THE MILE MARKER AND POST SHALL BE INSTALLED ON THE RIGHT SHOULDER IN THE ASCENDING DIRECTION WITH THE MILE MARKER PANELS DISPLAYED ON THE FRONT AND BACK SIDE OF THE POST.
- AND DIVIDED HIGHWAYS, AND INTERSTATES, THE MILE MARKER AND POST SHALL BE IOULDER (OR SIDEWALK IF APPLICABLE) IN BOTH DIRECTIONS OF TRAVEL. GN PANELS SHALL BE 1 TO 11/2 IN., TYPICAL.

\_\_\_\_\_ 
 IONAL

 HIGHWAYS

 RURAL

 MIN.
 MAX.

 5'-0"
 8'-0"

 5'-0"
 9'-0"

 5'-0"
 9'-0"

 4'-0"
 7'-0"