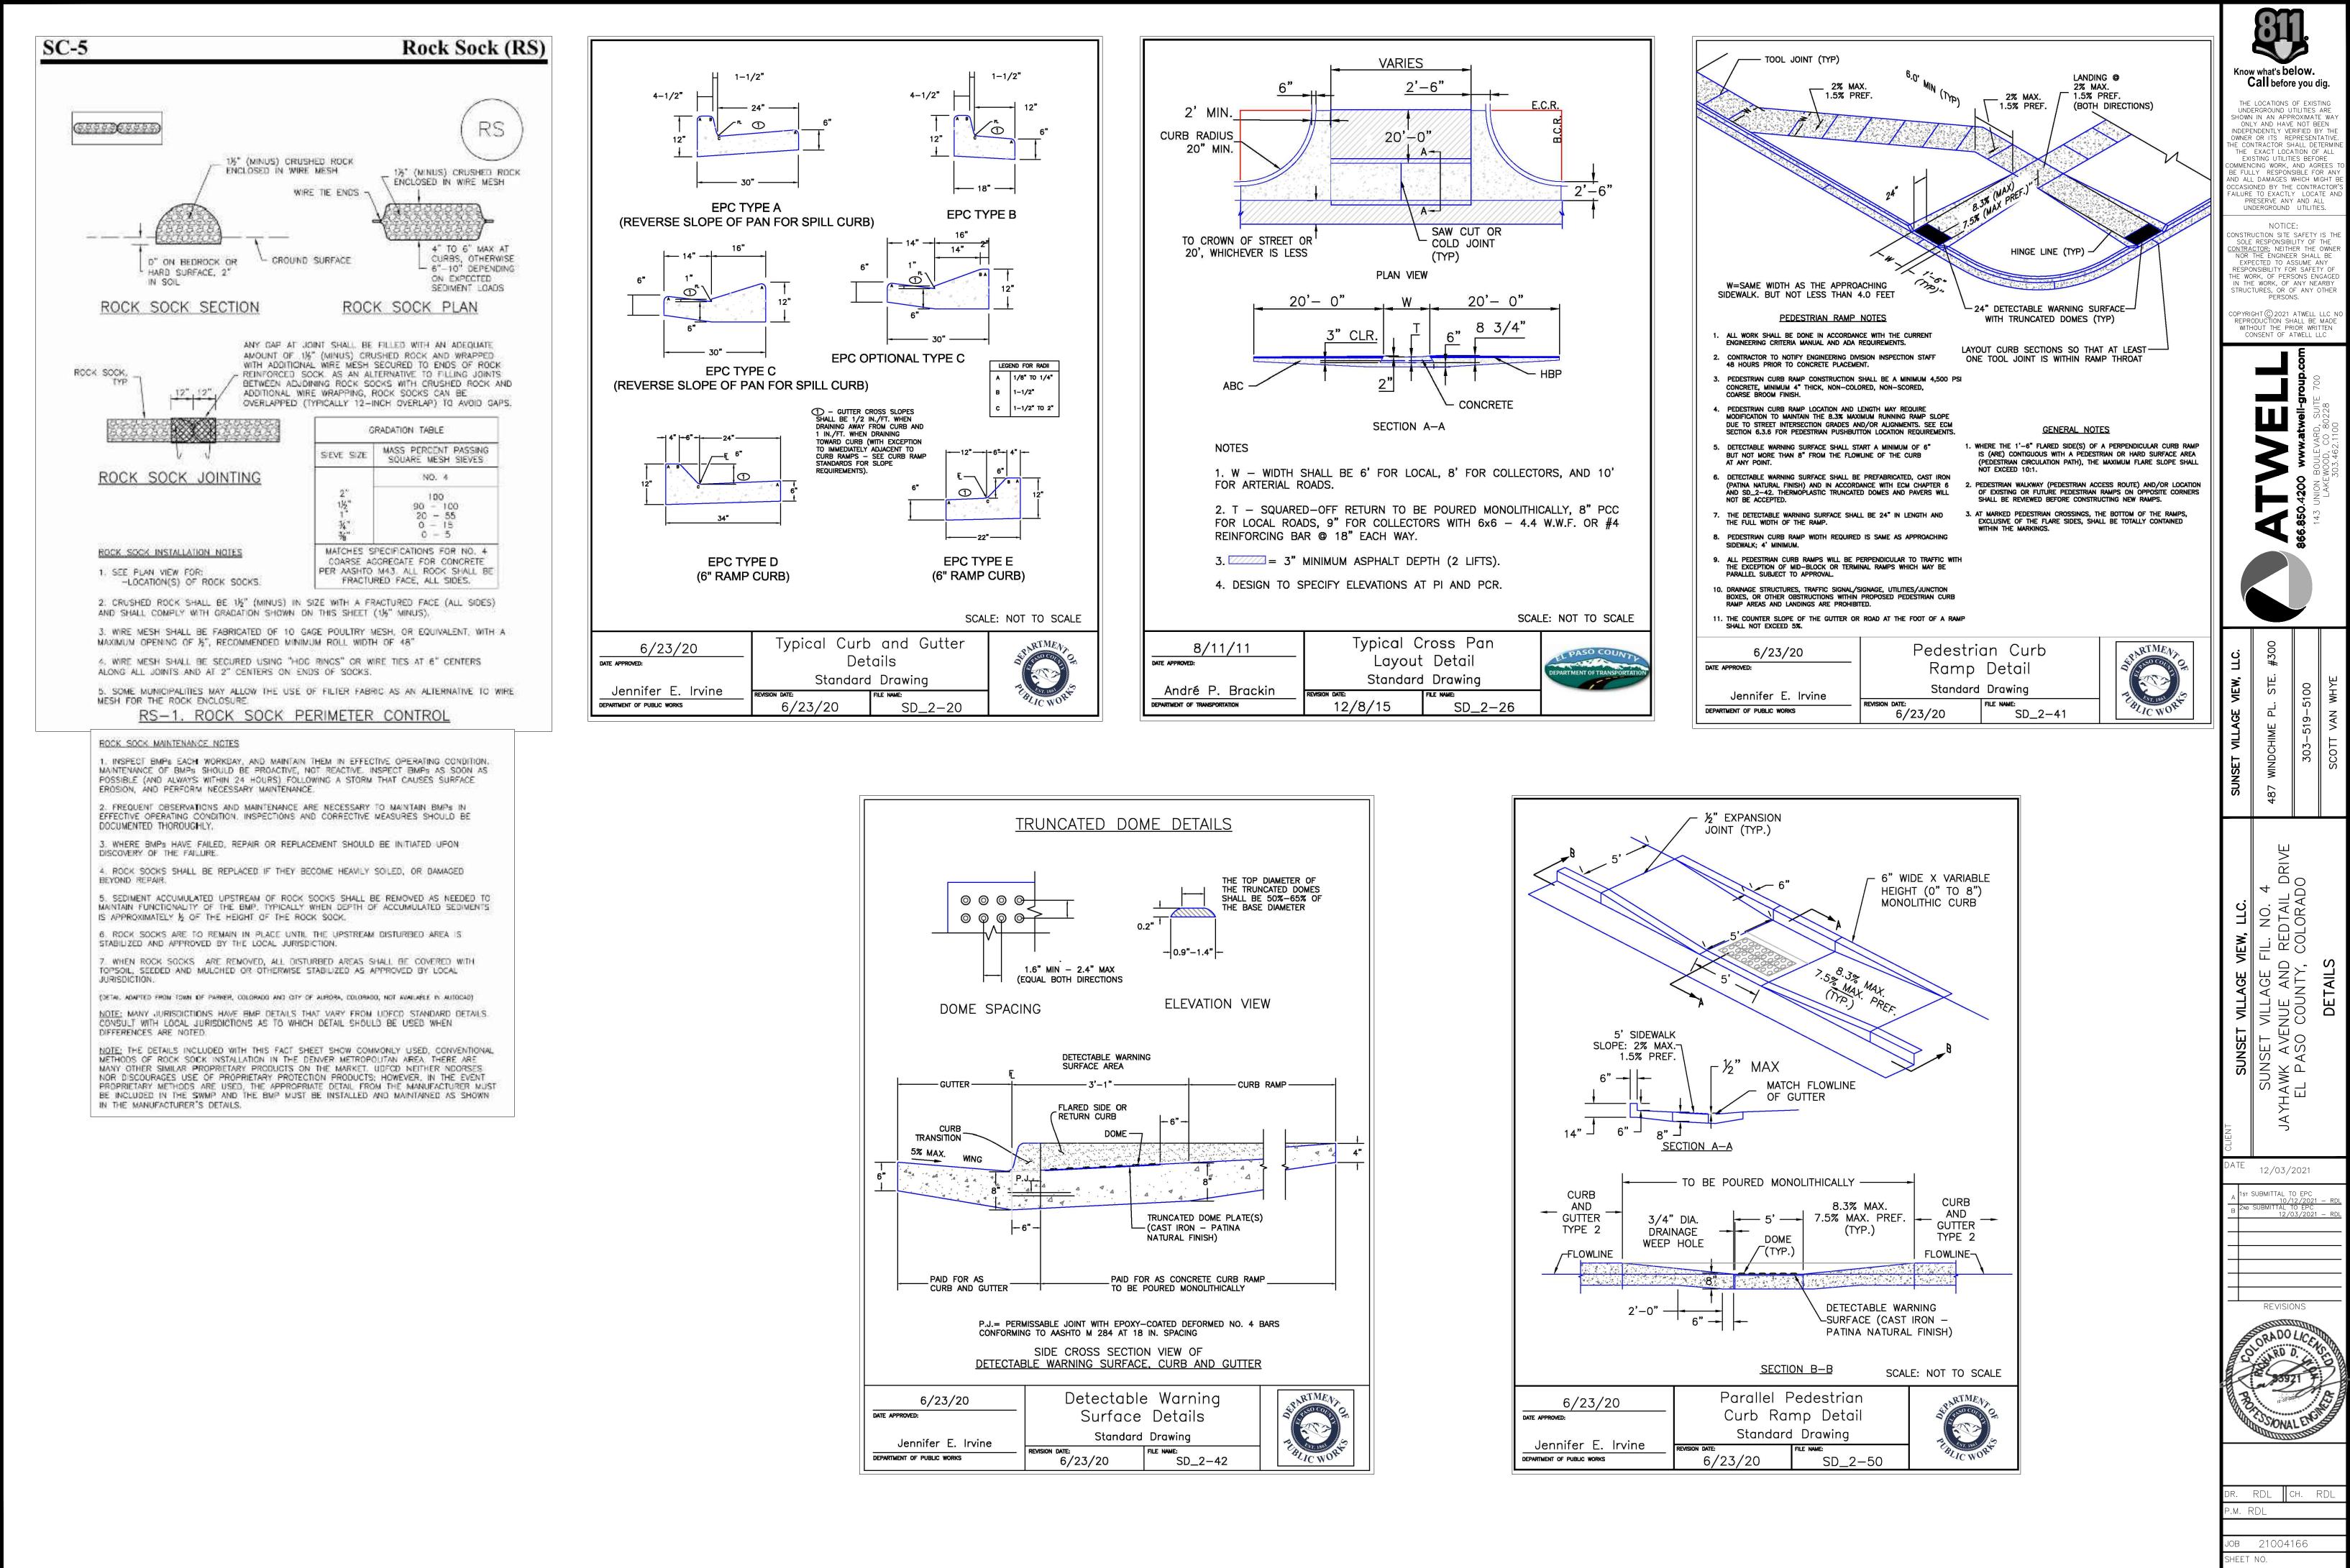

| THE<br>UND<br>SHOWN<br>INDEPE<br>OWNER<br>THE COMMENI<br>EXI<br>COMMENI<br>BE FUL<br>AND ALL<br>OCCASIC<br>FAILURE<br>UN | what's be<br>call befor<br>LOCATIONS<br>ERGROUND L<br>IN AN APP<br>Y AND HAVE<br>NDENTLY VE<br>OR ITS RE<br>VITRACTOR SI<br>STING UTILIT<br>CING WORK,<br>LY RESPON<br>DAMAGES<br>NED BY THE<br>TO EXACTL<br>DESERVE ANY<br>DESERVE ANY<br>DEGROUND<br>DEGROUND                                                                                                                                                                                                                                                                                                                                                                                                                                                                                                                                                                                                                                                                                                                                                                                                                                                                                                                                                                                                                                                                                                                                                                                                                                                                                                                                                                                                                                                                                                                                                                                                                                                                                                                                                                                                                                                                                                                                                                                                                                                                                                                                                                                                                                                                                                                      | e you (<br>of exis<br>itilities<br>roximat<br>e not b<br>Rified e<br>PRESEN<br>HALL DE<br>AND AG<br>SIBLE F(<br>Which M<br>C CONTR<br>Y LOCA<br>( AND A<br>UTILITI<br>E:        | TING<br>ARE<br>E WAY<br>EEN<br>BY THE<br>TATIVE.<br>TERMINE<br>ALL<br>REES<br>TO DR<br>ANY<br>IGHT BE<br>ACTOR'S<br>IGHT BE<br>ACTOR'S<br>ITE AND<br>LL<br>ES. |  |
|--------------------------------------------------------------------------------------------------------------------------|--------------------------------------------------------------------------------------------------------------------------------------------------------------------------------------------------------------------------------------------------------------------------------------------------------------------------------------------------------------------------------------------------------------------------------------------------------------------------------------------------------------------------------------------------------------------------------------------------------------------------------------------------------------------------------------------------------------------------------------------------------------------------------------------------------------------------------------------------------------------------------------------------------------------------------------------------------------------------------------------------------------------------------------------------------------------------------------------------------------------------------------------------------------------------------------------------------------------------------------------------------------------------------------------------------------------------------------------------------------------------------------------------------------------------------------------------------------------------------------------------------------------------------------------------------------------------------------------------------------------------------------------------------------------------------------------------------------------------------------------------------------------------------------------------------------------------------------------------------------------------------------------------------------------------------------------------------------------------------------------------------------------------------------------------------------------------------------------------------------------------------------------------------------------------------------------------------------------------------------------------------------------------------------------------------------------------------------------------------------------------------------------------------------------------------------------------------------------------------------------------------------------------------------------------------------------------------------|---------------------------------------------------------------------------------------------------------------------------------------------------------------------------------|----------------------------------------------------------------------------------------------------------------------------------------------------------------|--|
| SOLE<br>CONTRA<br>NOR<br>EXPI<br>RESPIC<br>IN THE<br>STRUC<br>COPYRIC<br>REPRC<br>WITH<br>CO                             | RESPONSIBLE<br>CTOR: NEITH<br>THE ENGINEE<br>ECTED TO A<br>INSIBILITY FC<br>EWORK, OF PER<br>EWORK, OF FER<br>EWORK, OF F | LITY OF<br>IER THE<br>ER SHALL<br>SSUME A<br>SSUME A<br>R SAFE<br>SSONS EN<br>ANY NE<br>F ANY<br>IS.<br>ATWELL I<br>ALL BE<br>RIOR WRI<br>ITWELL I<br>COT<br>COT<br>LIT<br>IIII | THE<br>OWNER<br>L BE<br>NY<br>TY OF<br>IGAGED<br>ARBY<br>OTHER<br>ULC NO<br>MADE<br>TTEN<br>LLC                                                                |  |
| SUNSET VILLAGE VIEW, LLC.                                                                                                | 487 WINDCHIME PL. STE. #300                                                                                                                                                                                                                                                                                                                                                                                                                                                                                                                                                                                                                                                                                                                                                                                                                                                                                                                                                                                                                                                                                                                                                                                                                                                                                                                                                                                                                                                                                                                                                                                                                                                                                                                                                                                                                                                                                                                                                                                                                                                                                                                                                                                                                                                                                                                                                                                                                                                                                                                                                          | 303-519-5100                                                                                                                                                                    | SCOTT VAN WHYE                                                                                                                                                 |  |
| Image: Subset village view, LLC.       Image: Subset village view, LLC.                                                  | 2007 SUNSET VILLAGE FIL. NO. 4<br>JAYHAWK AVENUE AND REDTAIL DRIVE                                                                                                                                                                                                                                                                                                                                                                                                                                                                                                                                                                                                                                                                                                                                                                                                                                                                                                                                                                                                                                                                                                                                                                                                                                                                                                                                                                                                                                                                                                                                                                                                                                                                                                                                                                                                                                                                                                                                                                                                                                                                                                                                                                                                                                                                                                                                                                                                                                                                                                                   |                                                                                                                                                                                 | CDOT S-615-1 DETAILS                                                                                                                                           |  |
| MOJ MOJ                                                                                                                  | REVISIONA<br>REVISIONA<br>RDL<br>RDL<br>21004                                                                                                                                                                                                                                                                                                                                                                                                                                                                                                                                                                                                                                                                                                                                                                                                                                                                                                                                                                                                                                                                                                                                                                                                                                                                                                                                                                                                                                                                                                                                                                                                                                                                                                                                                                                                                                                                                                                                                                                                                                                                                                                                                                                                                                                                                                                                                                                                                                                                                                                                        | DNS                                                                                                                                                                             | CAD FILE: 21004166-DETAILS.DWG                                                                                                                                 |  |