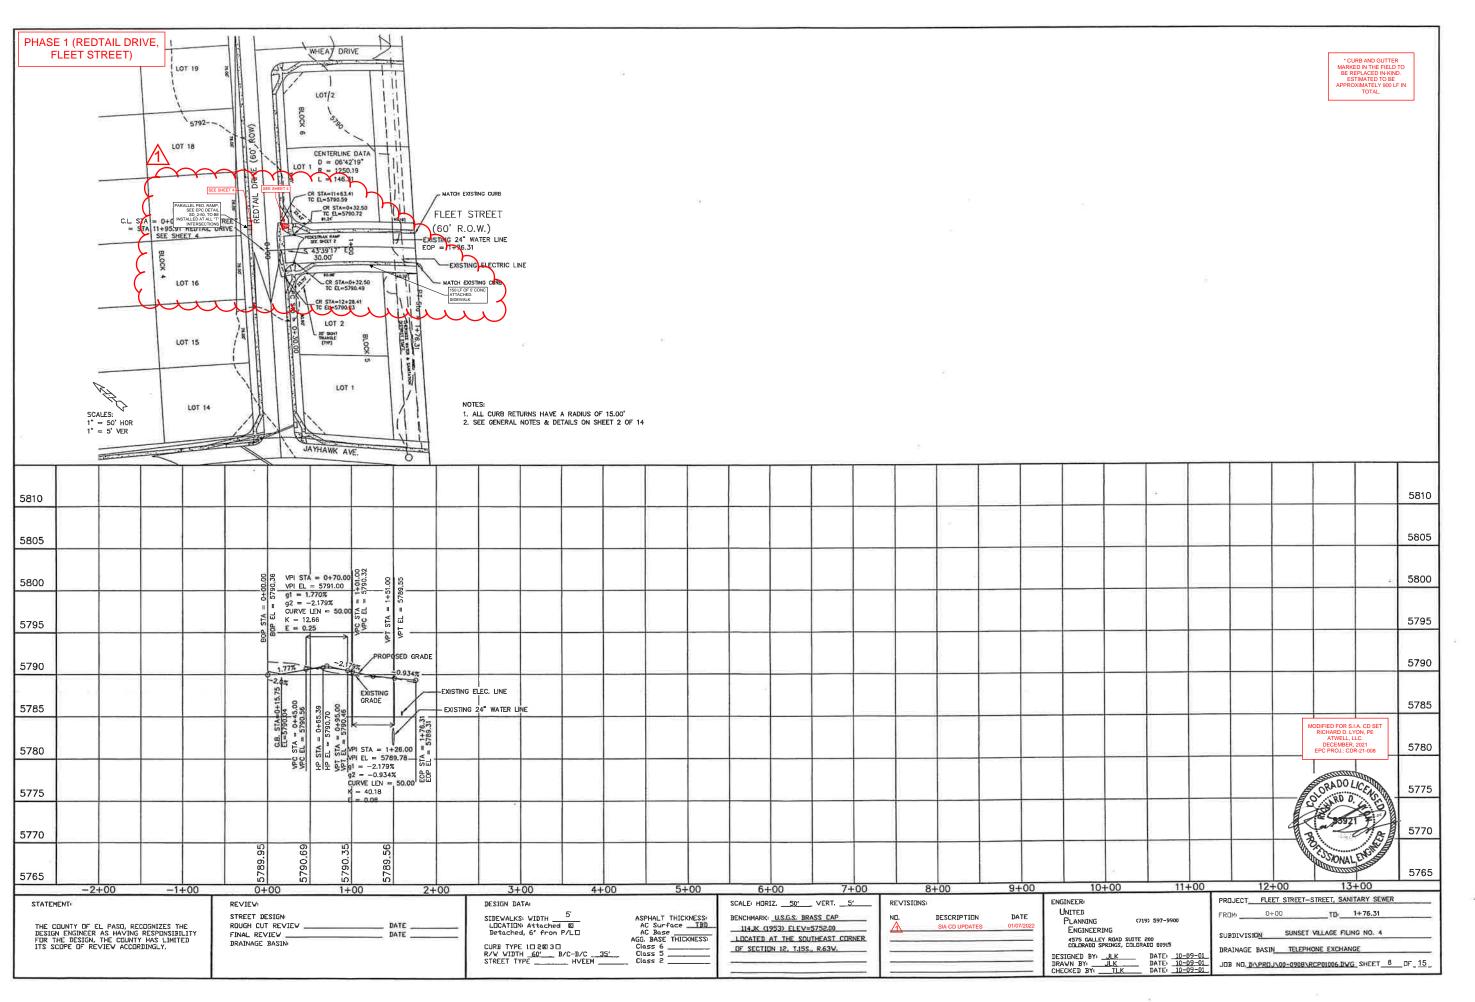

D-VPROJ-0908-DETAIL.DVG

| PHASE 1 (RED<br>FLEET STR              | DTAIL DRIVE, WHEAT DF<br>EET, JAYHAWK AVENU                                                               | RIVE,<br>E)                                                                                                                                                                                                                                                                                                                                                                                                                                                                                                                                                                                                                                                                                                                                                                                                                                                                                                                                                                                                                                                                                                                                                                                                                                                                                                                                                                                                                                                                                                                                                                                                                                                                                                                                                                                                                                                                                                                                                                                                                                                                                                                                                                                                                                                                                                                                                                                                                                                                        |                                                                                                                                                                                                                                                                                      |                                                                                                                                            |                           |                                                                              |                                     |                                            |      |                                     |                                                                                                                                          |                                                                                                           |
|----------------------------------------|-----------------------------------------------------------------------------------------------------------|------------------------------------------------------------------------------------------------------------------------------------------------------------------------------------------------------------------------------------------------------------------------------------------------------------------------------------------------------------------------------------------------------------------------------------------------------------------------------------------------------------------------------------------------------------------------------------------------------------------------------------------------------------------------------------------------------------------------------------------------------------------------------------------------------------------------------------------------------------------------------------------------------------------------------------------------------------------------------------------------------------------------------------------------------------------------------------------------------------------------------------------------------------------------------------------------------------------------------------------------------------------------------------------------------------------------------------------------------------------------------------------------------------------------------------------------------------------------------------------------------------------------------------------------------------------------------------------------------------------------------------------------------------------------------------------------------------------------------------------------------------------------------------------------------------------------------------------------------------------------------------------------------------------------------------------------------------------------------------------------------------------------------------------------------------------------------------------------------------------------------------------------------------------------------------------------------------------------------------------------------------------------------------------------------------------------------------------------------------------------------------------------------------------------------------------------------------------------------------|--------------------------------------------------------------------------------------------------------------------------------------------------------------------------------------------------------------------------------------------------------------------------------------|--------------------------------------------------------------------------------------------------------------------------------------------|---------------------------|------------------------------------------------------------------------------|-------------------------------------|--------------------------------------------|------|-------------------------------------|------------------------------------------------------------------------------------------------------------------------------------------|-----------------------------------------------------------------------------------------------------------|
| SCALES:<br>1" = 50' HOR<br>1" = 5' VER | LOT 18                                                                                                    | E SHET 1<br>SEE SHET | EOP = 1+7<br>MATCH EXIS<br>R STA-9+32.50<br>T E E-5791.93<br>STA-9+65.40<br>E E-5791.93<br>T LOT 2<br>BLOCK 6<br>UT 1<br>E E-5791.57<br>T LOT 2<br>E E-5791.57<br>T LOT 2<br>E E-5791.57<br>E E E-5791.57<br>E E E-5791.57<br>E E E-5791.57<br>E E E E E E E E E E E E E E E E E E E | * WATER LINE<br>6.22 WHEAT DRIVE<br>STING (60' R.O.W.)<br>ELECTRIC LINE<br>OF 5 CONC<br>ARK<br>F 5 CONC<br>AK<br>RG 24* WATER LINE<br>1. A | LL CURB RETURNS HAV       | E A RADIUS OF 15.00'<br>DETAILS ON SHEET 2 OF                                | 14                                  |                                            |      |                                     |                                                                                                                                          |                                                                                                           |
| 5805                                   |                                                                                                           |                                                                                                                                                                                                                                                                                                                                                                                                                                                                                                                                                                                                                                                                                                                                                                                                                                                                                                                                                                                                                                                                                                                                                                                                                                                                                                                                                                                                                                                                                                                                                                                                                                                                                                                                                                                                                                                                                                                                                                                                                                                                                                                                                                                                                                                                                                                                                                                                                                                                                    |                                                                                                                                                                                                                                                                                      |                                                                                                                                            |                           |                                                                              |                                     |                                            |      |                                     |                                                                                                                                          |                                                                                                           |
| 5800                                   |                                                                                                           | 0 P STA = 0+<br>0 VPI STA = 0+<br>VPI EL = 5792<br>0 5 91 = 2.0707<br>92 = -4.7007                                                                                                                                                                                                                                                                                                                                                                                                                                                                                                                                                                                                                                                                                                                                                                                                                                                                                                                                                                                                                                                                                                                                                                                                                                                                                                                                                                                                                                                                                                                                                                                                                                                                                                                                                                                                                                                                                                                                                                                                                                                                                                                                                                                                                                                                                                                                                                                                 | 2.10 2.10                                                                                                                                                                                                                                                                            |                                                                                                                                            |                           |                                                                              |                                     |                                            |      |                                     |                                                                                                                                          |                                                                                                           |
| 5795                                   |                                                                                                           | CURVE LEN =<br>CURVE LEN =<br>CURVE LEN =<br>K = 7.17<br>S = 0.44<br>CURVE LEN =<br>K = 0.44                                                                                                                                                                                                                                                                                                                                                                                                                                                                                                                                                                                                                                                                                                                                                                                                                                                                                                                                                                                                                                                                                                                                                                                                                                                                                                                                                                                                                                                                                                                                                                                                                                                                                                                                                                                                                                                                                                                                                                                                                                                                                                                                                                                                                                                                                                                                                                                       | EL = 5788.16<br>= 5788.18<br>= 5788.18                                                                                                                                                                                                                                               |                                                                                                                                            |                           |                                                                              |                                     |                                            |      |                                     |                                                                                                                                          |                                                                                                           |
|                                        |                                                                                                           | E 200-041                                                                                                                                                                                                                                                                                                                                                                                                                                                                                                                                                                                                                                                                                                                                                                                                                                                                                                                                                                                                                                                                                                                                                                                                                                                                                                                                                                                                                                                                                                                                                                                                                                                                                                                                                                                                                                                                                                                                                                                                                                                                                                                                                                                                                                                                                                                                                                                                                                                                          |                                                                                                                                                                                                                                                                                      |                                                                                                                                            |                           |                                                                              |                                     |                                            |      |                                     |                                                                                                                                          |                                                                                                           |
| 5790                                   |                                                                                                           |                                                                                                                                                                                                                                                                                                                                                                                                                                                                                                                                                                                                                                                                                                                                                                                                                                                                                                                                                                                                                                                                                                                                                                                                                                                                                                                                                                                                                                                                                                                                                                                                                                                                                                                                                                                                                                                                                                                                                                                                                                                                                                                                                                                                                                                                                                                                                                                                                                                                                    | 1.380% EX                                                                                                                                                                                                                                                                            | ISTING ELEC CABLE                                                                                                                          |                           |                                                                              |                                     |                                            |      |                                     |                                                                                                                                          |                                                                                                           |
| 5785                                   |                                                                                                           |                                                                                                                                                                                                                                                                                                                                                                                                                                                                                                                                                                                                                                                                                                                                                                                                                                                                                                                                                                                                                                                                                                                                                                                                                                                                                                                                                                                                                                                                                                                                                                                                                                                                                                                                                                                                                                                                                                                                                                                                                                                                                                                                                                                                                                                                                                                                                                                                                                                                                    |                                                                                                                                                                                                                                                                                      | ASTING 24" WATER-LINE                                                                                                                      |                           |                                                                              |                                     |                                            |      |                                     | -                                                                                                                                        |                                                                                                           |
| 5780                                   |                                                                                                           | 本<br>5<br>5<br>5<br>5<br>5<br>5<br>5<br>5<br>5<br>5<br>5<br>5<br>5                                                                                                                                                                                                                                                                                                                                                                                                                                                                                                                                                                                                                                                                                                                                                                                                                                                                                                                                                                                                                                                                                                                                                                                                                                                                                                                                                                                                                                                                                                                                                                                                                                                                                                                                                                                                                                                                                                                                                                                                                                                                                                                                                                                                                                                                                                                                                                                                                 | g1 = -4.700%                                                                                                                                                                                                                                                                         |                                                                                                                                            |                           |                                                                              |                                     |                                            |      |                                     |                                                                                                                                          |                                                                                                           |
| 5775                                   |                                                                                                           |                                                                                                                                                                                                                                                                                                                                                                                                                                                                                                                                                                                                                                                                                                                                                                                                                                                                                                                                                                                                                                                                                                                                                                                                                                                                                                                                                                                                                                                                                                                                                                                                                                                                                                                                                                                                                                                                                                                                                                                                                                                                                                                                                                                                                                                                                                                                                                                                                                                                                    | d2 = -1.380%<br>CURVE LEN = 50.00<br>K = 15.07<br>E = 0.21                                                                                                                                                                                                                           |                                                                                                                                            |                           |                                                                              |                                     |                                            | _    |                                     |                                                                                                                                          |                                                                                                           |
| 5770                                   |                                                                                                           |                                                                                                                                                                                                                                                                                                                                                                                                                                                                                                                                                                                                                                                                                                                                                                                                                                                                                                                                                                                                                                                                                                                                                                                                                                                                                                                                                                                                                                                                                                                                                                                                                                                                                                                                                                                                                                                                                                                                                                                                                                                                                                                                                                                                                                                                                                                                                                                                                                                                                    |                                                                                                                                                                                                                                                                                      |                                                                                                                                            |                           | 5a                                                                           |                                     |                                            |      |                                     |                                                                                                                                          |                                                                                                           |
|                                        |                                                                                                           |                                                                                                                                                                                                                                                                                                                                                                                                                                                                                                                                                                                                                                                                                                                                                                                                                                                                                                                                                                                                                                                                                                                                                                                                                                                                                                                                                                                                                                                                                                                                                                                                                                                                                                                                                                                                                                                                                                                                                                                                                                                                                                                                                                                                                                                                                                                                                                                                                                                                                    |                                                                                                                                                                                                                                                                                      |                                                                                                                                            |                           |                                                                              |                                     |                                            |      |                                     |                                                                                                                                          | ×.                                                                                                        |
| 5765                                   |                                                                                                           | 31.63<br>31.75                                                                                                                                                                                                                                                                                                                                                                                                                                                                                                                                                                                                                                                                                                                                                                                                                                                                                                                                                                                                                                                                                                                                                                                                                                                                                                                                                                                                                                                                                                                                                                                                                                                                                                                                                                                                                                                                                                                                                                                                                                                                                                                                                                                                                                                                                                                                                                                                                                                                     | 5789.75<br>5788.19                                                                                                                                                                                                                                                                   |                                                                                                                                            |                           |                                                                              | _                                   |                                            |      |                                     |                                                                                                                                          |                                                                                                           |
| 5760                                   | 2+00 -1+00                                                                                                | 00+0<br>5791.<br>5791.                                                                                                                                                                                                                                                                                                                                                                                                                                                                                                                                                                                                                                                                                                                                                                                                                                                                                                                                                                                                                                                                                                                                                                                                                                                                                                                                                                                                                                                                                                                                                                                                                                                                                                                                                                                                                                                                                                                                                                                                                                                                                                                                                                                                                                                                                                                                                                                                                                                             | 88/25<br>1+00 2+00                                                                                                                                                                                                                                                                   | 3+00                                                                                                                                       | 4+00                      | 5+00                                                                         | 6+00                                | 7+00                                       | 8+00 | 9+00                                | 10+00                                                                                                                                    | ) 11+0                                                                                                    |
|                                        | EL PASD, RECOGNIZES THE<br>R AS HAVING RESPONSIBILITY<br>N. THE COUNTY HAS LIMITED<br>REVIEW ACCORDINGLY. | REVIEW:<br>STREET DESIGN:<br>ROUGH CUT REVIEW                                                                                                                                                                                                                                                                                                                                                                                                                                                                                                                                                                                                                                                                                                                                                                                                                                                                                                                                                                                                                                                                                                                                                                                                                                                                                                                                                                                                                                                                                                                                                                                                                                                                                                                                                                                                                                                                                                                                                                                                                                                                                                                                                                                                                                                                                                                                                                                                                                      | DATE DATE                                                                                                                                                                                                                                                                            | DESIGN DATA<br>SIDEVALKS: VIDTH<br>LOCATION Attac<br>Detached, 6' fr                                                                       | 5'<br>neal 80<br>om P/LCI | ASPHALT THICKNESS<br>AC Surface<br>AC Base<br>AGG. BASE THICKNESS<br>Class 6 | SCALE: HORIZ<br>BENCHMARKI U.S.G.S. | BRASS CAP<br>V=5752.00<br>SOUTHEAST CORNER |      | RIPTION DATE<br>DUPDATES 01/07/2022 | ENGINEER<br>UNITED<br>PLANNING<br>ENGINEERING<br>4575 GALLEY ROA<br>GOLDRADD SPRING<br>DESIGNED BY<br>DRAVN BY<br>UKCCED BY<br>UKCCED BY | (719) 597-9900<br>D. SUITE 200<br>S. CILORADO 60915<br>DATE: 10-09-<br>K. DATE: 10-09-<br>K. DATE: 10-09- |