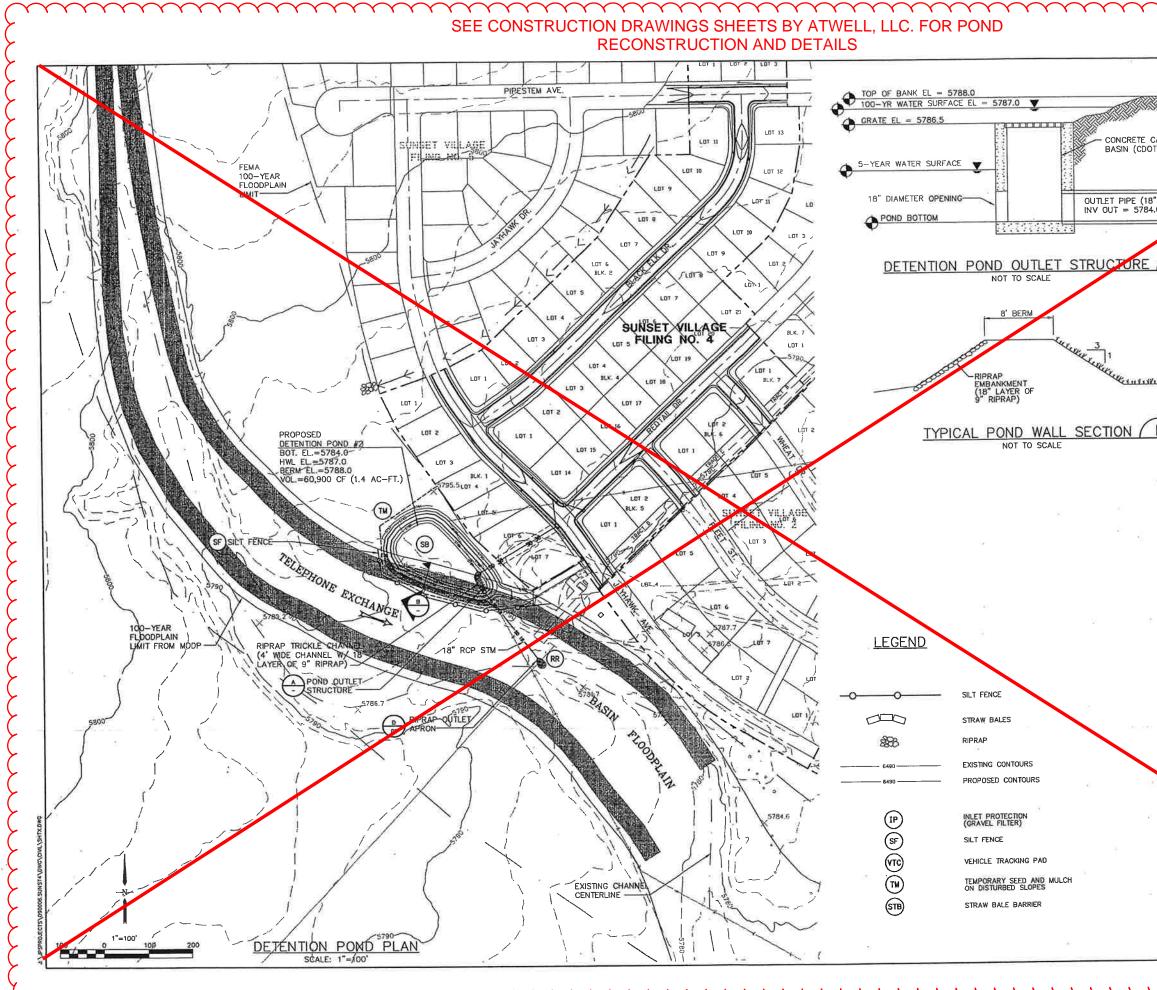

ιñ

12-03-302

~

.

0

| MODIFIED FOR S.I.A. CD SET<br>RICHARD.D. LYON, PE<br>ATWELL, LLC.<br>DECEMBER, 2021<br>EPC PROJ.: CDR-21-008 |              |                                                                                                                                 |
|--------------------------------------------------------------------------------------------------------------|--------------|---------------------------------------------------------------------------------------------------------------------------------|
| 3<br>                                                                                                        | SUNSET       | DETENTION POND<br>PLAN & DETAILS                                                                                                |
| а<br>————————————————————————————————————                                                                    | VILLAGE -    | No.                                                                                                                             |
| GRASS LINED<br>POND BOTTOM                                                                                   | – FILING NO. | BY DATE NG. SURVEY INFO                                                                                                         |
| A                                                                                                            | 4            | FAX: 719-471-0766                                                                                                               |
| - FINISHED GRADE                                                                                             |              | S18 N. Nevada Ave.<br>S18 N. Nevada Ave.<br>Suite 303<br>Colorado Springs, CO<br>80903<br>PH: 719-477-9429<br>FAX: 719-471-0766 |