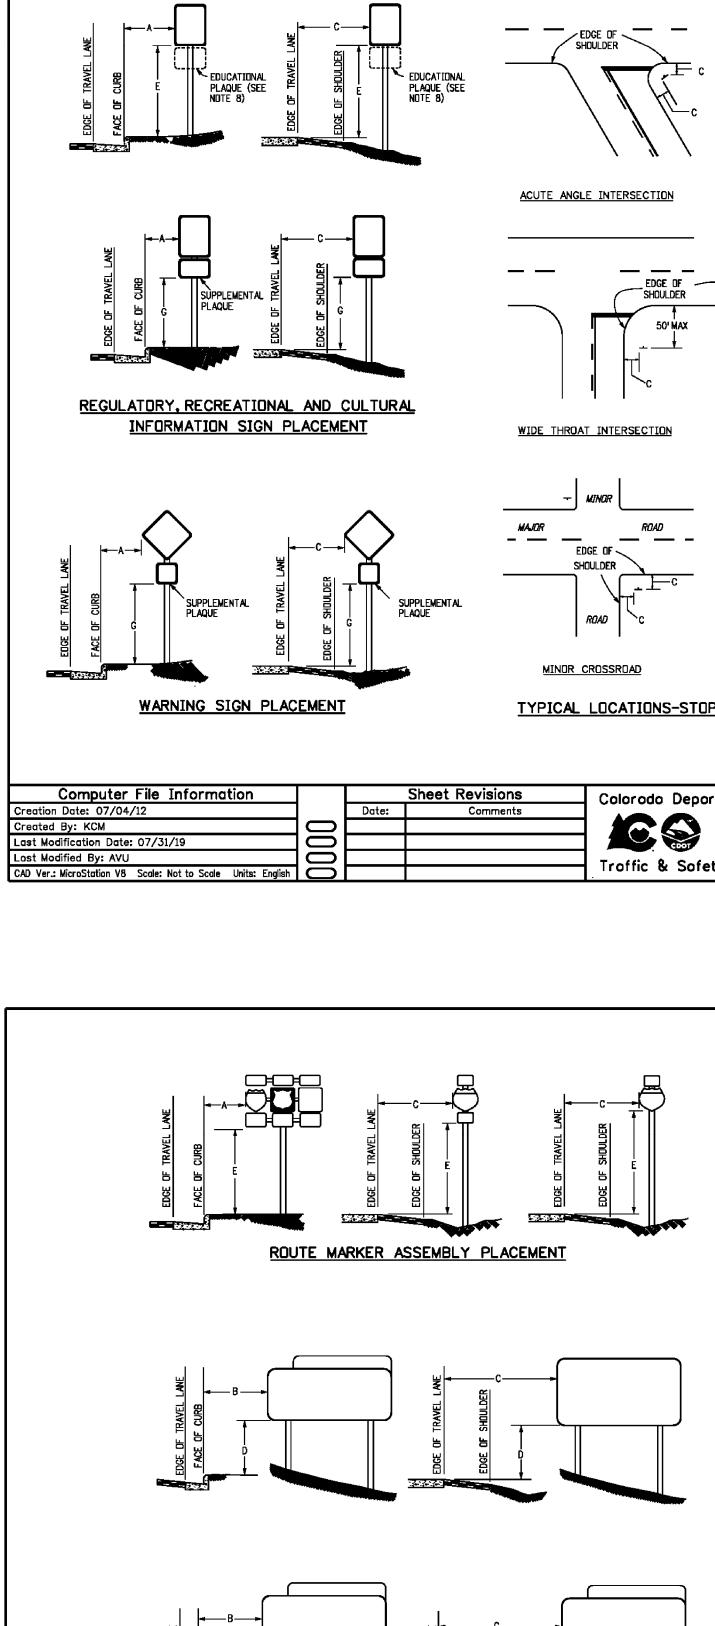

CHANNELIZED INTERSECTION

<u>DIVISIONAL ISLAN</u>

TYPICAL LOCATIONS-STOP SIGNS AND YIELD SIGNS

|    | 14  | . Di<br>In   | n All UI<br>Istalled | NDIVIDED<br>DIN THE | MULTI-LA<br>OUTSIDE | ne an<br>Shoul |
|----|-----|--------------|----------------------|---------------------|---------------------|----------------|
| ND | 15  | i. <b>Vi</b> | ERTICAL              | SPACING             | BETWEEN             | I SIGN         |
|    |     |              |                      |                     |                     |                |
|    |     |              |                      |                     |                     |                |
|    |     |              |                      |                     |                     |                |
|    |     |              |                      |                     |                     |                |
|    | . [ |              | LAT                  | feral p             | LACEMENT            | ſ              |
|    | Γ   |              |                      | ALL C               |                     | IE             |

|     |                                        | <u>PL</u>                                    |      | MENT TABLES                 |                 |                             |              |      |
|-----|----------------------------------------|----------------------------------------------|------|-----------------------------|-----------------|-----------------------------|--------------|------|
|     | LATERAL                                | PLACEMENT                                    |      | VERTIC                      | AL PLA          | CEMENT                      |              |      |
| KEY | ALL CLASSES OF<br>STREETS AND HIGHWAYS |                                              | KEY  | FREEWAYS AND<br>EXPRESSWAYS |                 | CONVENTION<br>STREETS AND H |              |      |
|     | MINIMUM                                | NORMAL                                       |      | MIN.                        | MAX.            | URBAN                       |              | F    |
|     |                                        |                                              | MIN. | M/44.                       | MIN.            | MAX.                        | MIN          |      |
| A   | 2'-0"                                  | 15'-0"PLUS CURB                              | D    | 7'-0" OR NOTE NO. 9         | 12'-0"          | 7'-0"                       | 8'-0"        | 5'-( |
| В   | 2'-0"                                  | 30'-O" OR MORE                               | Ε    | 7'-0"                       | 8'-0"           | 7'-0"                       | 8'-0"        | 5'-( |
|     |                                        | INCLUDES CURB                                | F    | 8'-0" or note no. 9         | 12'-0"          | 8'-0"                       | 9 <b>-</b> 0 | 5'-( |
| с   | 2'-0"                                  | 6'-0"PLUS EDGE OF<br>6'+ WIDE SHOULDER.      | G    | <b>6'-</b> 0"               | 7'-0"           | 6'-0"                       | 7'-0"        | 4'-( |
| 5   |                                        | IF NONE, 15'-0" FROM<br>EDGE OF TRAVEL LANE. | Н    | 5'-0"                       | 10' <b>-</b> 0" | 6'-0"                       | 7'-0"        | 4'-( |

| tion           |        |       | Sheet Revisions | Colorodo Deportment of Transport         | otion |                                                              | STANDARD PLAN         |
|----------------|--------|-------|-----------------|------------------------------------------|-------|--------------------------------------------------------------|-----------------------|
|                |        | Date: | Comments        | 2829 W. Howard Pl.                       |       | GROUND SIGN                                                  | S-614-1               |
|                | $\Box$ |       |                 | Denver, CD 80204                         |       | PLACEMENT                                                    |                       |
|                | 0      |       |                 | Phone: 303-757-9436<br>FAX: 303-757-9219 |       | I LACEIVIEN I                                                | Standard Sheet No. 1  |
|                |        |       |                 | Troffic & Sofety Engineering             | MKB   |                                                              |                       |
| Units: English | 0      |       |                 |                                          | MIND  | Issued By: Traffic & Safety Engineering Branch July 31, 2019 | Project Sheet Number: |

# <u>GENERAL NOTES</u>

- THE ENGINEER WILL ESTABLISH GRADES AND LOCATIONS FOR ALL SIGN POSTS IN ACCORDANCE WITH DETAILS SHOWN ON THE PLANS.
- SPECIAL CARE SHALL BE TAKEN IN SIGN LOCATION TO ENSURE AN UNOBSTRUCTED VIEW OF EACH SIGN. 2.
- MINIMUN POST EMBEDMENT SHALL BE 3 FT.FOR U-2 POSTS AND 4-IN X 4-IN TIMBER POSTS, AND 5 FT FOR 6-IN X 6-IN TIMBER POSTS.SEE APPLICABLE STANDARDS FOR FOOTING DEPTH. IF A SHOULDER IS WIDER THAN 6 FT., THE MINIMUM LATERAL OFFSET DISTANCE SHOULD BE 6 FT. FROM THE EDGE DF SHOULDER, EXCEPT FOR MILE MARKER SIGNS. SEE FIGURE 2A-2(B) DF THE 2009 NUTCD.
- NORMAL LATERAL PLACEMENT IS MEASURED FROM THE EDGE OF THE TRAVEL LANE. 5.
- IN URBAN AREAS, A LATERAL CLEARANCE OF 1 FT FROM THE CURB FACE IS PERMISSIBLE WHERE SIDEWALK WIDTH IS LIMITED OR WHERE EXISTING POLES ARE CLOSE TO THE CURB.
- TYPICAL POST MOUNTING HEIGHTS FROM GROUND TO BOTTOM OF SIGN PANEL ARE 7 OR 8 FT.OTHER HEIGHTS May be required when signs are mounted on steeper fill or cut slopes.
- "EDUCATIONAL PLAQUES" FOR SYMBOL SIGNS WILL NOT BE CONSIDERED WHEN DETERMINING VERTICAL Placement.For information of Educational Plaques, see page 3 of the 2012 coot guide signing Policies & Procedures, and Section 20.06 of the 2009 mutcd.
- WHEN LATERAL PLACEMENT IS 30 FT OR MORE FOR SIGNS WITHOUT A SUPPLEMENTAL PLAQUE, VERTICAL PLACEMENT D MAY BE REDUCED TO 5 FT WHEN LATERAL PLACEMENT IS 30 FT OR MORE FOR SIGNS WITH A SUPPLEMENTAL PANEL, VERTICAL PLACEMENT F DDES NOT DDES NOT APPLY USE ONLY VERTICAL PLACEMENT H. NDRMAL ANGULAR PLACEMENT IS O DEG. SIGNS CLOSER THAN 30 FT. SHDULD BE TURNED SLIGHTLY AWAY TO MINIMIZE SPECULAR REFLECTION. SIGNS PLACED 30 FT. OR MORE SHDULD GENERALLY BE TURNED TOWARD THE RDAD.
- 11. THE EXIT PANEL IS MOUNTED ON THE RIGHT HAND SIDE FOR RIGHT HAND EXITS AND THE LEFT SIDE FOR LEFT HAND EXITS.
- 12. POST SHALL BE INSTALLED PLUMB, VERTICAL DEVIATION SHALL NOT EXCEED  $\frac{1}{2}$ -IN. IN 10 FT.
- 13. UN ALL TWO-LANE, UNDIVIDED HIGHWAYS, THE MILE MARKER AND POST SHALL BE INSTALLED ON THE RIGHT SHOULDER IN THE ASCENDING DIRECTION WITH THE MILE MARKER PANELS DISPLAYED ON THE FRONT AND BACK SIDE OF THE POST.
- AND DIVIDED HIGHWAYS, AND INTERSTATES, THE MILE MARKER AND POST SHALL BE IOULDER (OR SIDEWALK IF APPLICABLE) IN BOTH DIRECTIONS OF TRAVEL. GN PANELS SHALL BE 1 TO 11/2 IN., TYPICAL.