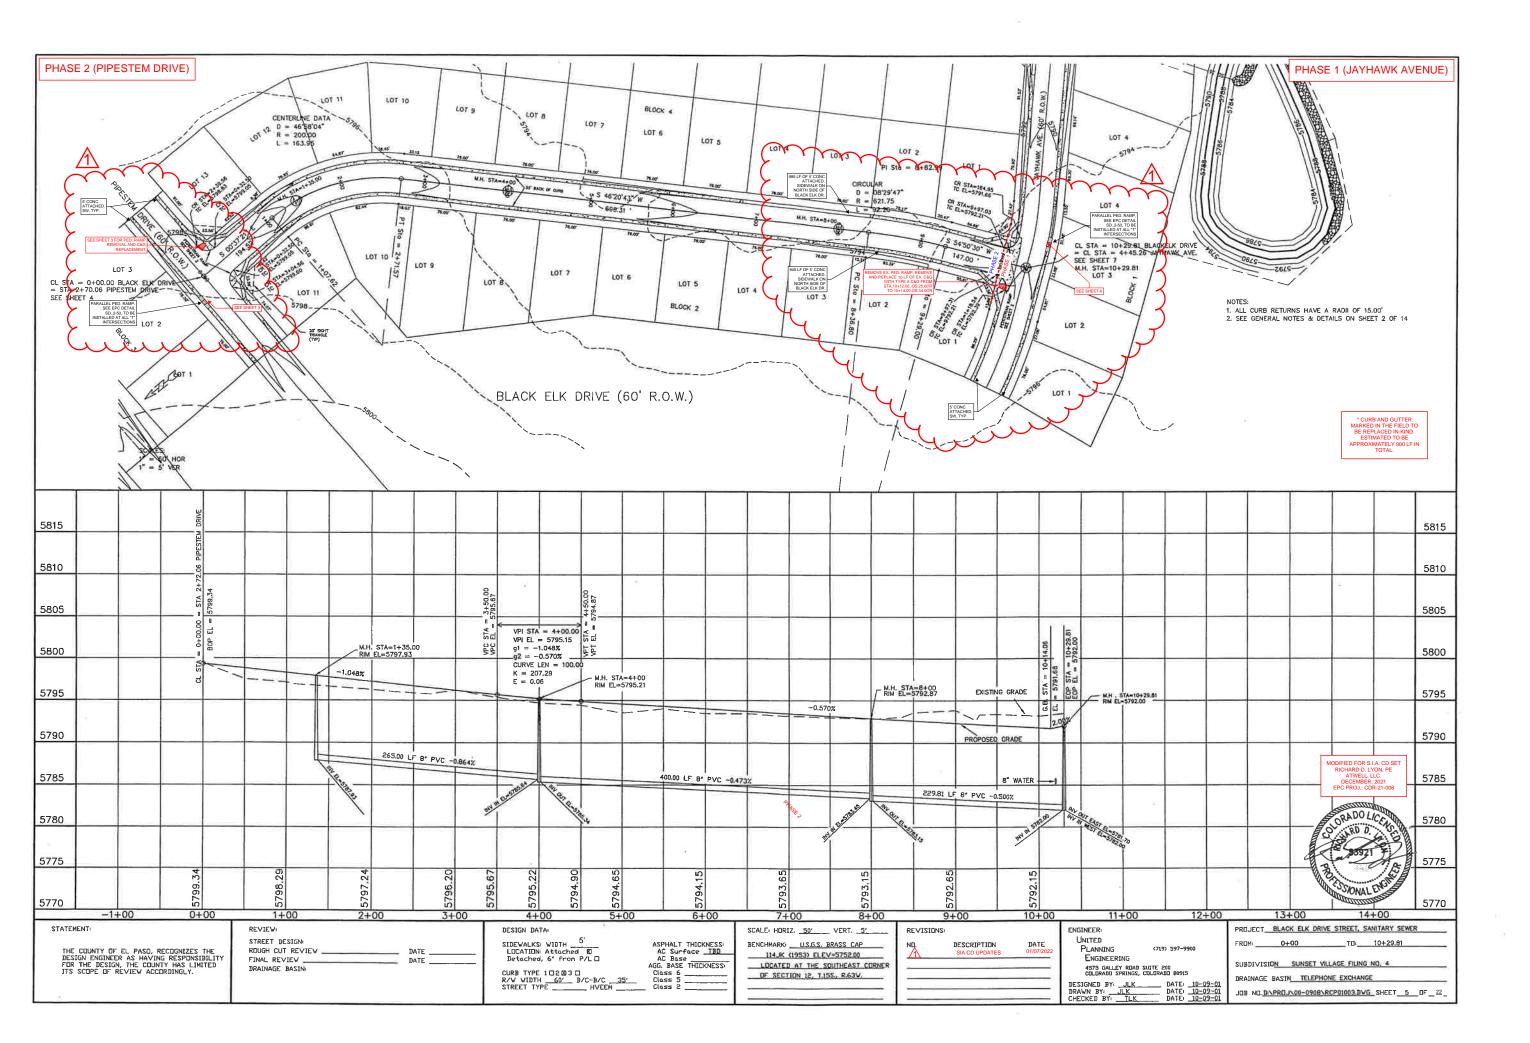

D-VPROJ-0908-DETAIL.DVG

| PHASE 1 (RED<br>FLEET STR              | DTAIL DRIVE, WHEAT DF<br>EET, JAYHAWK AVENU                                                               | RIVE,<br>E)                                                                                                                                                                                                                                                                                                                                                                                                                                                                                                                                                                                                                                                                                                                                                                                                                                                                                                                                                                                                                                                                                                                                                                                                                                                                                                                                                                                                                                                                                                                                                                                                                                                                                                                                                                                                                                                                                                                                                                                                                                                                                                                                                                                                                                                                                                                                                                                                                                                                        |                                                                                                                                                                                                                                                                                      |                                                                                                                                            |                           |                                                                              |                                     |                                            |      |                                     |                                                                                                                                          |                                                                                                           |
|----------------------------------------|-----------------------------------------------------------------------------------------------------------|------------------------------------------------------------------------------------------------------------------------------------------------------------------------------------------------------------------------------------------------------------------------------------------------------------------------------------------------------------------------------------------------------------------------------------------------------------------------------------------------------------------------------------------------------------------------------------------------------------------------------------------------------------------------------------------------------------------------------------------------------------------------------------------------------------------------------------------------------------------------------------------------------------------------------------------------------------------------------------------------------------------------------------------------------------------------------------------------------------------------------------------------------------------------------------------------------------------------------------------------------------------------------------------------------------------------------------------------------------------------------------------------------------------------------------------------------------------------------------------------------------------------------------------------------------------------------------------------------------------------------------------------------------------------------------------------------------------------------------------------------------------------------------------------------------------------------------------------------------------------------------------------------------------------------------------------------------------------------------------------------------------------------------------------------------------------------------------------------------------------------------------------------------------------------------------------------------------------------------------------------------------------------------------------------------------------------------------------------------------------------------------------------------------------------------------------------------------------------------|--------------------------------------------------------------------------------------------------------------------------------------------------------------------------------------------------------------------------------------------------------------------------------------|--------------------------------------------------------------------------------------------------------------------------------------------|---------------------------|------------------------------------------------------------------------------|-------------------------------------|--------------------------------------------|------|-------------------------------------|------------------------------------------------------------------------------------------------------------------------------------------|-----------------------------------------------------------------------------------------------------------|
| SCALES:<br>1" = 50' HOR<br>1" = 5' VER | LOT 18                                                                                                    | E SHET 1<br>SEE SHET | EOP = 1+7<br>MATCH EXIS<br>R STA-9+32.50<br>T E E-5791.93<br>STA-9+65.40<br>E E-5791.93<br>T LOT 2<br>BLOCK 6<br>UT 1<br>E E-5791.57<br>T LOT 2<br>E E-5791.57<br>T LOT 2<br>E E-5791.57<br>E E E-5791.57<br>E E E-5791.57<br>E E E-5791.57<br>E E E E E E E E E E E E E E E E E E E | * WATER LINE<br>6.22 WHEAT DRIVE<br>STING (60' R.O.W.)<br>ELECTRIC LINE<br>OF 5 CONC<br>ARK<br>F 5 CONC<br>AK<br>RG 24* WATER LINE<br>1. A | LL CURB RETURNS HAV       | E A RADIUS OF 15.00'<br>DETAILS ON SHEET 2 OF                                | 14                                  |                                            |      |                                     |                                                                                                                                          |                                                                                                           |
| 5805                                   |                                                                                                           |                                                                                                                                                                                                                                                                                                                                                                                                                                                                                                                                                                                                                                                                                                                                                                                                                                                                                                                                                                                                                                                                                                                                                                                                                                                                                                                                                                                                                                                                                                                                                                                                                                                                                                                                                                                                                                                                                                                                                                                                                                                                                                                                                                                                                                                                                                                                                                                                                                                                                    |                                                                                                                                                                                                                                                                                      |                                                                                                                                            |                           |                                                                              |                                     |                                            |      |                                     |                                                                                                                                          |                                                                                                           |
| 5800                                   |                                                                                                           | 0 P STA = 0+<br>0 VPI STA = 0+<br>VPI EL = 5792<br>0 5 91 = 2.0707<br>92 = -4.7007                                                                                                                                                                                                                                                                                                                                                                                                                                                                                                                                                                                                                                                                                                                                                                                                                                                                                                                                                                                                                                                                                                                                                                                                                                                                                                                                                                                                                                                                                                                                                                                                                                                                                                                                                                                                                                                                                                                                                                                                                                                                                                                                                                                                                                                                                                                                                                                                 | 2.10 2.10                                                                                                                                                                                                                                                                            |                                                                                                                                            |                           |                                                                              |                                     |                                            |      |                                     |                                                                                                                                          |                                                                                                           |
| 5795                                   |                                                                                                           | CURVE LEN =<br>CURVE LEN =<br>CURVE LEN =<br>K = 7.17<br>S = 0.44<br>CURVE LEN =<br>K = 0.44                                                                                                                                                                                                                                                                                                                                                                                                                                                                                                                                                                                                                                                                                                                                                                                                                                                                                                                                                                                                                                                                                                                                                                                                                                                                                                                                                                                                                                                                                                                                                                                                                                                                                                                                                                                                                                                                                                                                                                                                                                                                                                                                                                                                                                                                                                                                                                                       | EL = 5788.16<br>= 5788.18<br>= 5788.18                                                                                                                                                                                                                                               |                                                                                                                                            |                           |                                                                              |                                     |                                            |      |                                     |                                                                                                                                          |                                                                                                           |
|                                        |                                                                                                           | E 200-041                                                                                                                                                                                                                                                                                                                                                                                                                                                                                                                                                                                                                                                                                                                                                                                                                                                                                                                                                                                                                                                                                                                                                                                                                                                                                                                                                                                                                                                                                                                                                                                                                                                                                                                                                                                                                                                                                                                                                                                                                                                                                                                                                                                                                                                                                                                                                                                                                                                                          |                                                                                                                                                                                                                                                                                      |                                                                                                                                            |                           |                                                                              |                                     |                                            |      |                                     |                                                                                                                                          |                                                                                                           |
| 5790                                   |                                                                                                           |                                                                                                                                                                                                                                                                                                                                                                                                                                                                                                                                                                                                                                                                                                                                                                                                                                                                                                                                                                                                                                                                                                                                                                                                                                                                                                                                                                                                                                                                                                                                                                                                                                                                                                                                                                                                                                                                                                                                                                                                                                                                                                                                                                                                                                                                                                                                                                                                                                                                                    | 1.380% EX                                                                                                                                                                                                                                                                            | ISTING ELEC CABLE                                                                                                                          |                           |                                                                              |                                     |                                            |      |                                     |                                                                                                                                          |                                                                                                           |
| 5785                                   |                                                                                                           |                                                                                                                                                                                                                                                                                                                                                                                                                                                                                                                                                                                                                                                                                                                                                                                                                                                                                                                                                                                                                                                                                                                                                                                                                                                                                                                                                                                                                                                                                                                                                                                                                                                                                                                                                                                                                                                                                                                                                                                                                                                                                                                                                                                                                                                                                                                                                                                                                                                                                    |                                                                                                                                                                                                                                                                                      | ASTING 24" WATER-LINE                                                                                                                      |                           |                                                                              |                                     |                                            |      |                                     | -                                                                                                                                        |                                                                                                           |
| 5780                                   |                                                                                                           | 本<br>5<br>5<br>5<br>5<br>5<br>5<br>5<br>5<br>5<br>5<br>5<br>5<br>5                                                                                                                                                                                                                                                                                                                                                                                                                                                                                                                                                                                                                                                                                                                                                                                                                                                                                                                                                                                                                                                                                                                                                                                                                                                                                                                                                                                                                                                                                                                                                                                                                                                                                                                                                                                                                                                                                                                                                                                                                                                                                                                                                                                                                                                                                                                                                                                                                 | g1 = -4.700%                                                                                                                                                                                                                                                                         |                                                                                                                                            |                           |                                                                              |                                     |                                            |      |                                     |                                                                                                                                          |                                                                                                           |
| 5775                                   |                                                                                                           |                                                                                                                                                                                                                                                                                                                                                                                                                                                                                                                                                                                                                                                                                                                                                                                                                                                                                                                                                                                                                                                                                                                                                                                                                                                                                                                                                                                                                                                                                                                                                                                                                                                                                                                                                                                                                                                                                                                                                                                                                                                                                                                                                                                                                                                                                                                                                                                                                                                                                    | d2 = -1.380%<br>CURVE LEN = 50.00<br>K = 15.07<br>E = 0.21                                                                                                                                                                                                                           |                                                                                                                                            |                           |                                                                              |                                     |                                            | _    |                                     |                                                                                                                                          |                                                                                                           |
| 5770                                   |                                                                                                           |                                                                                                                                                                                                                                                                                                                                                                                                                                                                                                                                                                                                                                                                                                                                                                                                                                                                                                                                                                                                                                                                                                                                                                                                                                                                                                                                                                                                                                                                                                                                                                                                                                                                                                                                                                                                                                                                                                                                                                                                                                                                                                                                                                                                                                                                                                                                                                                                                                                                                    |                                                                                                                                                                                                                                                                                      |                                                                                                                                            |                           | 5a                                                                           |                                     |                                            |      |                                     |                                                                                                                                          |                                                                                                           |
|                                        |                                                                                                           |                                                                                                                                                                                                                                                                                                                                                                                                                                                                                                                                                                                                                                                                                                                                                                                                                                                                                                                                                                                                                                                                                                                                                                                                                                                                                                                                                                                                                                                                                                                                                                                                                                                                                                                                                                                                                                                                                                                                                                                                                                                                                                                                                                                                                                                                                                                                                                                                                                                                                    |                                                                                                                                                                                                                                                                                      |                                                                                                                                            |                           |                                                                              |                                     |                                            |      |                                     |                                                                                                                                          | ×.                                                                                                        |
| 5765                                   |                                                                                                           | 31.63<br>31.75                                                                                                                                                                                                                                                                                                                                                                                                                                                                                                                                                                                                                                                                                                                                                                                                                                                                                                                                                                                                                                                                                                                                                                                                                                                                                                                                                                                                                                                                                                                                                                                                                                                                                                                                                                                                                                                                                                                                                                                                                                                                                                                                                                                                                                                                                                                                                                                                                                                                     | 5789.75<br>5788.19                                                                                                                                                                                                                                                                   |                                                                                                                                            |                           |                                                                              | _                                   |                                            |      |                                     |                                                                                                                                          |                                                                                                           |
| 5760                                   | 2+00 -1+00                                                                                                | 00+0<br>5791.<br>5791.                                                                                                                                                                                                                                                                                                                                                                                                                                                                                                                                                                                                                                                                                                                                                                                                                                                                                                                                                                                                                                                                                                                                                                                                                                                                                                                                                                                                                                                                                                                                                                                                                                                                                                                                                                                                                                                                                                                                                                                                                                                                                                                                                                                                                                                                                                                                                                                                                                                             | 88/25<br>1+00 2+00                                                                                                                                                                                                                                                                   | 3+00                                                                                                                                       | 4+00                      | 5+00                                                                         | 6+00                                | 7+00                                       | 8+00 | 9+00                                | 10+00                                                                                                                                    | ) 11+0                                                                                                    |
|                                        | EL PASD, RECOGNIZES THE<br>R AS HAVING RESPONSIBILITY<br>N. THE COUNTY HAS LIMITED<br>REVIEW ACCORDINGLY. | REVIEW:<br>STREET DESIGN:<br>ROUGH CUT REVIEW                                                                                                                                                                                                                                                                                                                                                                                                                                                                                                                                                                                                                                                                                                                                                                                                                                                                                                                                                                                                                                                                                                                                                                                                                                                                                                                                                                                                                                                                                                                                                                                                                                                                                                                                                                                                                                                                                                                                                                                                                                                                                                                                                                                                                                                                                                                                                                                                                                      | DATE DATE                                                                                                                                                                                                                                                                            | DESIGN DATA<br>SIDEVALKS: VIDTH<br>LOCATION Attac<br>Detached, 6' fr                                                                       | 5'<br>neal 80<br>om P/LCI | ASPHALT THICKNESS<br>AC Surface<br>AC Base<br>AGG. BASE THICKNESS<br>Class 6 | SCALE: HORIZ<br>BENCHMARKI U.S.G.S. | BRASS CAP<br>V=5752.00<br>SOUTHEAST CORNER |      | RIPTION DATE<br>DUPDATES 01/07/2022 | ENGINEER<br>UNITED<br>PLANNING<br>ENGINEERING<br>4575 GALLEY ROA<br>GOLDRADD SPRING<br>DESIGNED BY<br>DRAVN BY<br>UKCCED BY<br>UKCCED BY | (719) 597-9900<br>D. SUITE 200<br>S. CILORADO 60915<br>DATE: 10-09-<br>K. DATE: 10-09-<br>K. DATE: 10-09- |