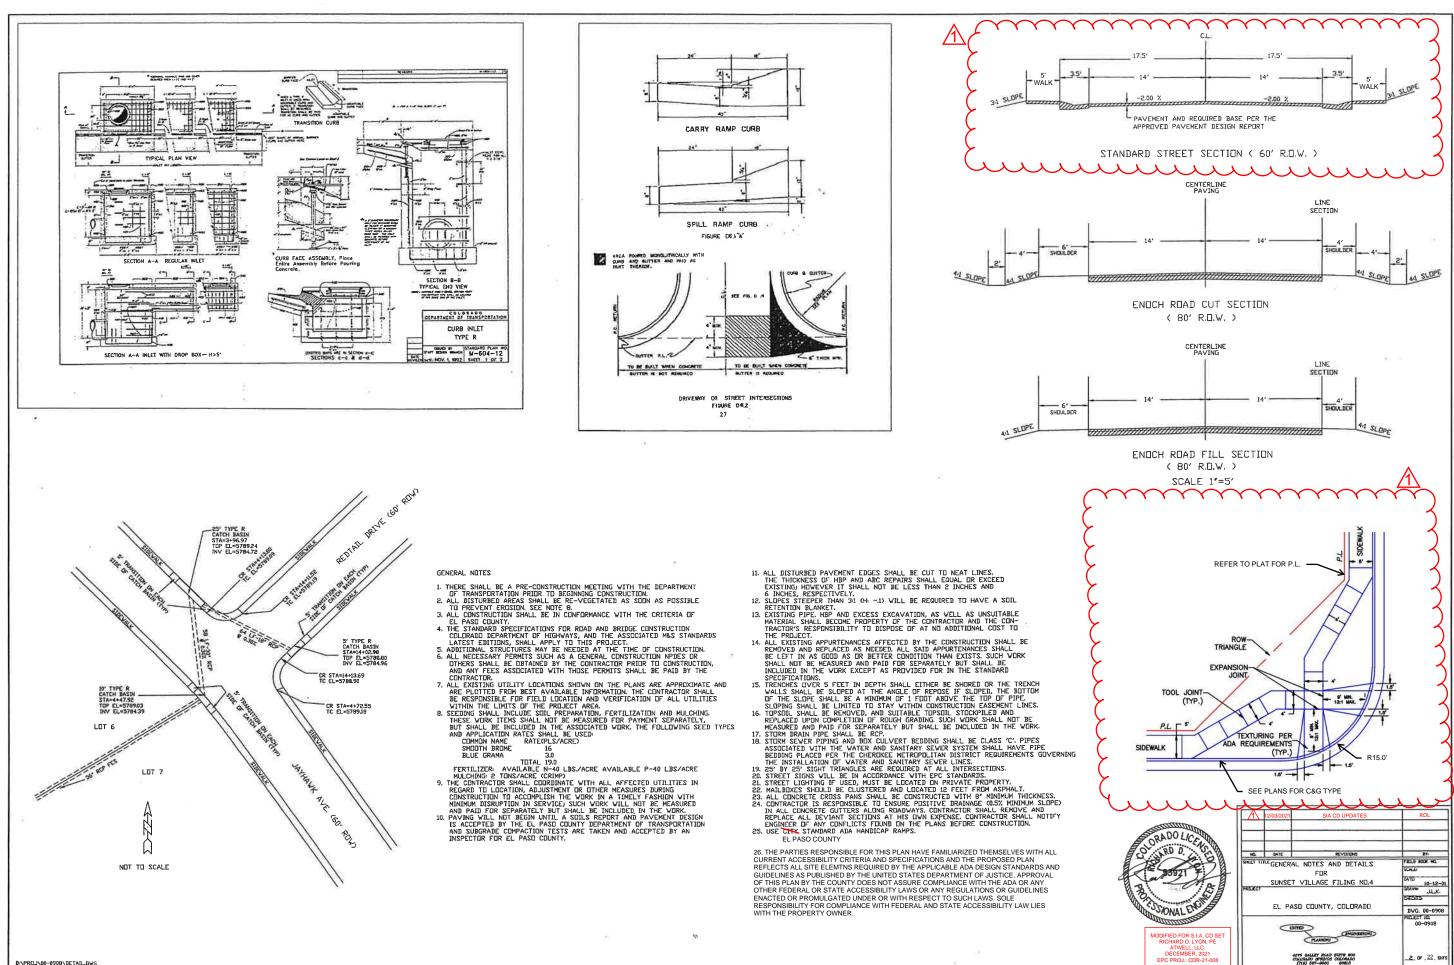

D-VPROJ-0908-DETAIL.DVG

| PHASE 1 (RED<br>FLEET STR              | DTAIL DRIVE, WHEAT DF<br>EET, JAYHAWK AVENU                                                               | RIVE,<br>E)                                                                                                                                                                                                                                                                                                                                                                                                                                                                                                                                                                                                                                                                                                                                                                                                                                                                                                                                                                                                                                                                                                                                                                                                                                                                                                                                                                                                                                                                                                                                                                                                                                                                                                                                                                                                                                                                                                                                                                                                                                                                                                                                                                                                                                                                                                                                                                                                                                                                        |                                                                                                                                                                                                                                                                                      |                                                                                                                                            |                           |                                                                              |                                     |                                            |      |                                     |                                                                                                                                          |                                                                                                           |
|----------------------------------------|-----------------------------------------------------------------------------------------------------------|------------------------------------------------------------------------------------------------------------------------------------------------------------------------------------------------------------------------------------------------------------------------------------------------------------------------------------------------------------------------------------------------------------------------------------------------------------------------------------------------------------------------------------------------------------------------------------------------------------------------------------------------------------------------------------------------------------------------------------------------------------------------------------------------------------------------------------------------------------------------------------------------------------------------------------------------------------------------------------------------------------------------------------------------------------------------------------------------------------------------------------------------------------------------------------------------------------------------------------------------------------------------------------------------------------------------------------------------------------------------------------------------------------------------------------------------------------------------------------------------------------------------------------------------------------------------------------------------------------------------------------------------------------------------------------------------------------------------------------------------------------------------------------------------------------------------------------------------------------------------------------------------------------------------------------------------------------------------------------------------------------------------------------------------------------------------------------------------------------------------------------------------------------------------------------------------------------------------------------------------------------------------------------------------------------------------------------------------------------------------------------------------------------------------------------------------------------------------------------|--------------------------------------------------------------------------------------------------------------------------------------------------------------------------------------------------------------------------------------------------------------------------------------|--------------------------------------------------------------------------------------------------------------------------------------------|---------------------------|------------------------------------------------------------------------------|-------------------------------------|--------------------------------------------|------|-------------------------------------|------------------------------------------------------------------------------------------------------------------------------------------|-----------------------------------------------------------------------------------------------------------|
| SCALES:<br>1" = 50' HOR<br>1" = 5' VER | LOT 18                                                                                                    | E SHET 1<br>SEE SHET | EOP = 1+7<br>MATCH EXIS<br>R STA-9+32.50<br>T E E-5791.93<br>STA-9+65.40<br>E E-5791.93<br>T LOT 2<br>BLOCK 6<br>UT 1<br>E E-5791.57<br>T LOT 2<br>E E-5791.57<br>T LOT 2<br>E E-5791.57<br>E E E-5791.57<br>E E E-5791.57<br>E E E-5791.57<br>E E E E E E E E E E E E E E E E E E E | * WATER LINE<br>6.22 WHEAT DRIVE<br>STING (60' R.O.W.)<br>ELECTRIC LINE<br>OF 5 CONC<br>ARK<br>F 5 CONC<br>AK<br>RG 24* WATER LINE<br>1. A | LL CURB RETURNS HAV       | E A RADIUS OF 15.00'<br>DETAILS ON SHEET 2 OF                                | 14                                  |                                            |      |                                     |                                                                                                                                          |                                                                                                           |
| 5805                                   |                                                                                                           |                                                                                                                                                                                                                                                                                                                                                                                                                                                                                                                                                                                                                                                                                                                                                                                                                                                                                                                                                                                                                                                                                                                                                                                                                                                                                                                                                                                                                                                                                                                                                                                                                                                                                                                                                                                                                                                                                                                                                                                                                                                                                                                                                                                                                                                                                                                                                                                                                                                                                    |                                                                                                                                                                                                                                                                                      |                                                                                                                                            |                           |                                                                              |                                     |                                            |      |                                     |                                                                                                                                          |                                                                                                           |
| 5800                                   |                                                                                                           | 0 P STA = 0+<br>0 VPI STA = 0+<br>VPI EL = 5792<br>0 5 91 = 2.0707<br>92 = -4.7007                                                                                                                                                                                                                                                                                                                                                                                                                                                                                                                                                                                                                                                                                                                                                                                                                                                                                                                                                                                                                                                                                                                                                                                                                                                                                                                                                                                                                                                                                                                                                                                                                                                                                                                                                                                                                                                                                                                                                                                                                                                                                                                                                                                                                                                                                                                                                                                                 | 2.10 2.10                                                                                                                                                                                                                                                                            |                                                                                                                                            |                           |                                                                              |                                     |                                            |      |                                     |                                                                                                                                          |                                                                                                           |
| 5795                                   |                                                                                                           | CURVE LEN =<br>CURVE LEN =<br>CURVE LEN =<br>K = 7.17<br>S = 0.44<br>CURVE LEN =<br>K = 0.44                                                                                                                                                                                                                                                                                                                                                                                                                                                                                                                                                                                                                                                                                                                                                                                                                                                                                                                                                                                                                                                                                                                                                                                                                                                                                                                                                                                                                                                                                                                                                                                                                                                                                                                                                                                                                                                                                                                                                                                                                                                                                                                                                                                                                                                                                                                                                                                       | EL = 5788.16<br>= 5788.18<br>= 5788.18                                                                                                                                                                                                                                               |                                                                                                                                            |                           |                                                                              |                                     |                                            |      |                                     |                                                                                                                                          |                                                                                                           |
|                                        |                                                                                                           | E 200-041                                                                                                                                                                                                                                                                                                                                                                                                                                                                                                                                                                                                                                                                                                                                                                                                                                                                                                                                                                                                                                                                                                                                                                                                                                                                                                                                                                                                                                                                                                                                                                                                                                                                                                                                                                                                                                                                                                                                                                                                                                                                                                                                                                                                                                                                                                                                                                                                                                                                          |                                                                                                                                                                                                                                                                                      |                                                                                                                                            |                           |                                                                              |                                     |                                            |      |                                     |                                                                                                                                          |                                                                                                           |
| 5790                                   |                                                                                                           |                                                                                                                                                                                                                                                                                                                                                                                                                                                                                                                                                                                                                                                                                                                                                                                                                                                                                                                                                                                                                                                                                                                                                                                                                                                                                                                                                                                                                                                                                                                                                                                                                                                                                                                                                                                                                                                                                                                                                                                                                                                                                                                                                                                                                                                                                                                                                                                                                                                                                    | 1.380% EX                                                                                                                                                                                                                                                                            | ISTING ELEC CABLE                                                                                                                          |                           |                                                                              |                                     |                                            |      |                                     |                                                                                                                                          |                                                                                                           |
| 5785                                   |                                                                                                           |                                                                                                                                                                                                                                                                                                                                                                                                                                                                                                                                                                                                                                                                                                                                                                                                                                                                                                                                                                                                                                                                                                                                                                                                                                                                                                                                                                                                                                                                                                                                                                                                                                                                                                                                                                                                                                                                                                                                                                                                                                                                                                                                                                                                                                                                                                                                                                                                                                                                                    |                                                                                                                                                                                                                                                                                      | ASTING 24" WATER-LINE                                                                                                                      |                           |                                                                              |                                     |                                            |      |                                     | -                                                                                                                                        |                                                                                                           |
| 5780                                   |                                                                                                           | 本<br>5<br>5<br>5<br>5<br>5<br>5<br>5<br>5<br>5<br>5<br>5<br>5<br>5                                                                                                                                                                                                                                                                                                                                                                                                                                                                                                                                                                                                                                                                                                                                                                                                                                                                                                                                                                                                                                                                                                                                                                                                                                                                                                                                                                                                                                                                                                                                                                                                                                                                                                                                                                                                                                                                                                                                                                                                                                                                                                                                                                                                                                                                                                                                                                                                                 | g1 = -4.700%                                                                                                                                                                                                                                                                         |                                                                                                                                            |                           |                                                                              |                                     |                                            |      |                                     |                                                                                                                                          |                                                                                                           |
| 5775                                   |                                                                                                           |                                                                                                                                                                                                                                                                                                                                                                                                                                                                                                                                                                                                                                                                                                                                                                                                                                                                                                                                                                                                                                                                                                                                                                                                                                                                                                                                                                                                                                                                                                                                                                                                                                                                                                                                                                                                                                                                                                                                                                                                                                                                                                                                                                                                                                                                                                                                                                                                                                                                                    | d2 = -1.380%<br>CURVE LEN = 50.00<br>K = 15.07<br>E = 0.21                                                                                                                                                                                                                           |                                                                                                                                            |                           |                                                                              |                                     |                                            | _    |                                     |                                                                                                                                          |                                                                                                           |
| 5770                                   |                                                                                                           |                                                                                                                                                                                                                                                                                                                                                                                                                                                                                                                                                                                                                                                                                                                                                                                                                                                                                                                                                                                                                                                                                                                                                                                                                                                                                                                                                                                                                                                                                                                                                                                                                                                                                                                                                                                                                                                                                                                                                                                                                                                                                                                                                                                                                                                                                                                                                                                                                                                                                    |                                                                                                                                                                                                                                                                                      |                                                                                                                                            |                           | 5a                                                                           |                                     |                                            |      |                                     |                                                                                                                                          |                                                                                                           |
|                                        |                                                                                                           |                                                                                                                                                                                                                                                                                                                                                                                                                                                                                                                                                                                                                                                                                                                                                                                                                                                                                                                                                                                                                                                                                                                                                                                                                                                                                                                                                                                                                                                                                                                                                                                                                                                                                                                                                                                                                                                                                                                                                                                                                                                                                                                                                                                                                                                                                                                                                                                                                                                                                    |                                                                                                                                                                                                                                                                                      |                                                                                                                                            |                           |                                                                              |                                     |                                            |      |                                     |                                                                                                                                          | ×.                                                                                                        |
| 5765                                   |                                                                                                           | 31.63<br>31.75                                                                                                                                                                                                                                                                                                                                                                                                                                                                                                                                                                                                                                                                                                                                                                                                                                                                                                                                                                                                                                                                                                                                                                                                                                                                                                                                                                                                                                                                                                                                                                                                                                                                                                                                                                                                                                                                                                                                                                                                                                                                                                                                                                                                                                                                                                                                                                                                                                                                     | 5789.75<br>5788.19                                                                                                                                                                                                                                                                   |                                                                                                                                            |                           |                                                                              | _                                   |                                            |      |                                     |                                                                                                                                          |                                                                                                           |
| 5760                                   | 2+00 -1+00                                                                                                | 00+0<br>5791.<br>5791.                                                                                                                                                                                                                                                                                                                                                                                                                                                                                                                                                                                                                                                                                                                                                                                                                                                                                                                                                                                                                                                                                                                                                                                                                                                                                                                                                                                                                                                                                                                                                                                                                                                                                                                                                                                                                                                                                                                                                                                                                                                                                                                                                                                                                                                                                                                                                                                                                                                             | 88/25<br>1+00 2+00                                                                                                                                                                                                                                                                   | 3+00                                                                                                                                       | 4+00                      | 5+00                                                                         | 6+00                                | 7+00                                       | 8+00 | 9+00                                | 10+00                                                                                                                                    | ) 11+0                                                                                                    |
|                                        | EL PASD, RECOGNIZES THE<br>R AS HAVING RESPONSIBILITY<br>N. THE COUNTY HAS LIMITED<br>REVIEW ACCORDINGLY. | REVIEW:<br>STREET DESIGN:<br>ROUGH CUT REVIEW                                                                                                                                                                                                                                                                                                                                                                                                                                                                                                                                                                                                                                                                                                                                                                                                                                                                                                                                                                                                                                                                                                                                                                                                                                                                                                                                                                                                                                                                                                                                                                                                                                                                                                                                                                                                                                                                                                                                                                                                                                                                                                                                                                                                                                                                                                                                                                                                                                      | DATE DATE                                                                                                                                                                                                                                                                            | DESIGN DATA<br>SIDEVALKS: VIDTH<br>LOCATION Attac<br>Detached, 6' fr                                                                       | 5'<br>neal 80<br>om P/LCI | ASPHALT THICKNESS<br>AC Surface<br>AC Base<br>AGG. BASE THICKNESS<br>Class 6 | SCALE: HORIZ<br>BENCHMARKI U.S.G.S. | BRASS CAP<br>V=5752.00<br>SOUTHEAST CORNER |      | RIPTION DATE<br>DUPDATES 01/07/2022 | ENGINEER<br>UNITED<br>PLANNING<br>ENGINEERING<br>4575 GALLEY ROA<br>GOLDRADD SPRING<br>DESIGNED BY<br>DRAVN BY<br>UKCCED BY<br>UKCCED BY | (719) 597-9900<br>D. SUITE 200<br>S. CILORADO 60915<br>DATE: 10-09-<br>K. DATE: 10-09-<br>K. DATE: 10-09- |