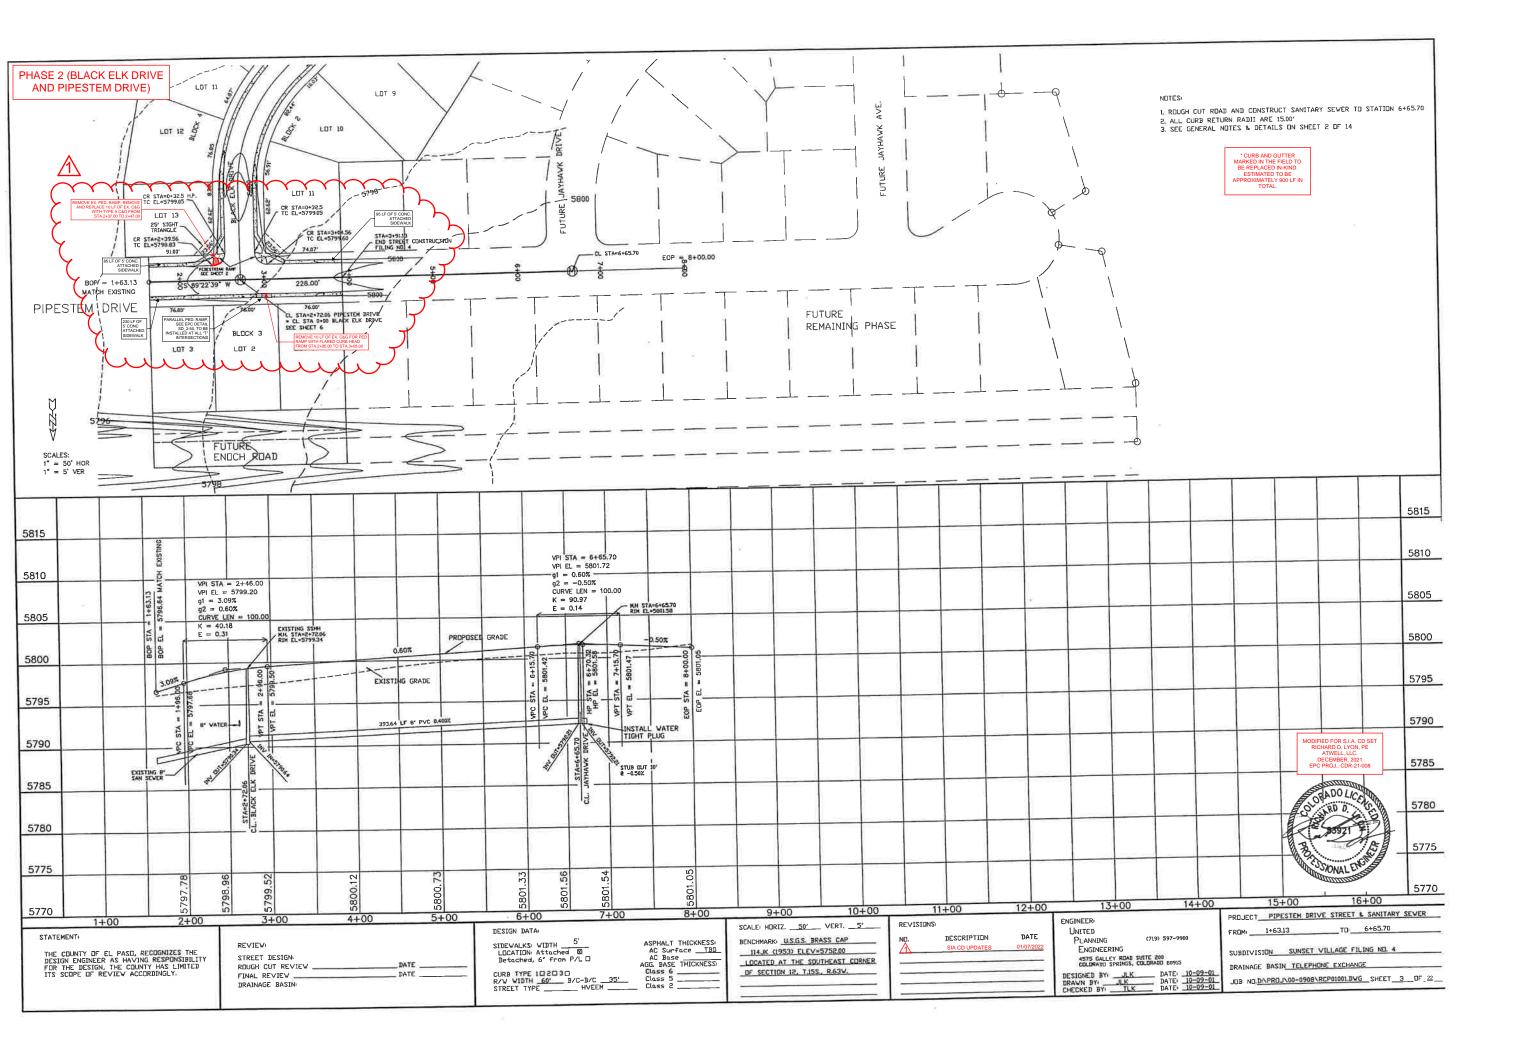

D-VPROJ-0908-DETAIL.DVG

| PHASE 1 (RED<br>FLEET STR              | DTAIL DRIVE, WHEAT DF<br>EET, JAYHAWK AVENU                                                               | RIVE,<br>E)                                                                                                                                                                                                                                                                                                                                                                                                                                                                                                                                                                                                                                                                                                                                                                                                                                                                                                                                                                                                                                                                                                                                                                                                                                                                                                                                                                                                                                                                                                                                                                                                                                                                                                                                                                                                                                                                                                                                                                                                                                                                                                                                                                                                                                                                                                                                                                                                                                                                        |                                                                                                                                                                                                                                                                                      |                                                                                                                                            |                           |                                                                              |                                     |                                            |      |                                     |                                                                                                                                          |                                                                                                           |
|----------------------------------------|-----------------------------------------------------------------------------------------------------------|------------------------------------------------------------------------------------------------------------------------------------------------------------------------------------------------------------------------------------------------------------------------------------------------------------------------------------------------------------------------------------------------------------------------------------------------------------------------------------------------------------------------------------------------------------------------------------------------------------------------------------------------------------------------------------------------------------------------------------------------------------------------------------------------------------------------------------------------------------------------------------------------------------------------------------------------------------------------------------------------------------------------------------------------------------------------------------------------------------------------------------------------------------------------------------------------------------------------------------------------------------------------------------------------------------------------------------------------------------------------------------------------------------------------------------------------------------------------------------------------------------------------------------------------------------------------------------------------------------------------------------------------------------------------------------------------------------------------------------------------------------------------------------------------------------------------------------------------------------------------------------------------------------------------------------------------------------------------------------------------------------------------------------------------------------------------------------------------------------------------------------------------------------------------------------------------------------------------------------------------------------------------------------------------------------------------------------------------------------------------------------------------------------------------------------------------------------------------------------|--------------------------------------------------------------------------------------------------------------------------------------------------------------------------------------------------------------------------------------------------------------------------------------|--------------------------------------------------------------------------------------------------------------------------------------------|---------------------------|------------------------------------------------------------------------------|-------------------------------------|--------------------------------------------|------|-------------------------------------|------------------------------------------------------------------------------------------------------------------------------------------|-----------------------------------------------------------------------------------------------------------|
| SCALES:<br>1" = 50' HOR<br>1" = 5' VER | LOT 18                                                                                                    | E SHET 1<br>SEE SHET | EOP = 1+7<br>MATCH EXIS<br>R STA-9+32.50<br>T E E-5791.93<br>STA-9+65.40<br>E E-5791.93<br>T LOT 2<br>BLOCK 6<br>UT 1<br>E E-5791.57<br>T LOT 2<br>E E-5791.57<br>T LOT 2<br>E E-5791.57<br>E E E-5791.57<br>E E E-5791.57<br>E E E-5791.57<br>E E E E E E E E E E E E E E E E E E E | * WATER LINE<br>6.22 WHEAT DRIVE<br>STING (60' R.O.W.)<br>ELECTRIC LINE<br>OF 5 CONC<br>ARK<br>F 5 CONC<br>AK<br>RG 24* WATER LINE<br>1. A | LL CURB RETURNS HAV       | E A RADIUS OF 15.00'<br>DETAILS ON SHEET 2 OF                                | 14                                  |                                            |      |                                     |                                                                                                                                          |                                                                                                           |
| 5805                                   |                                                                                                           |                                                                                                                                                                                                                                                                                                                                                                                                                                                                                                                                                                                                                                                                                                                                                                                                                                                                                                                                                                                                                                                                                                                                                                                                                                                                                                                                                                                                                                                                                                                                                                                                                                                                                                                                                                                                                                                                                                                                                                                                                                                                                                                                                                                                                                                                                                                                                                                                                                                                                    |                                                                                                                                                                                                                                                                                      |                                                                                                                                            |                           |                                                                              |                                     |                                            |      |                                     |                                                                                                                                          |                                                                                                           |
| 5800                                   |                                                                                                           | 0 P STA = 0+<br>0 VPI STA = 0+<br>VPI EL = 5792<br>0 5 91 = 2.0707<br>92 = -4.7007                                                                                                                                                                                                                                                                                                                                                                                                                                                                                                                                                                                                                                                                                                                                                                                                                                                                                                                                                                                                                                                                                                                                                                                                                                                                                                                                                                                                                                                                                                                                                                                                                                                                                                                                                                                                                                                                                                                                                                                                                                                                                                                                                                                                                                                                                                                                                                                                 | 2.10 2.10                                                                                                                                                                                                                                                                            |                                                                                                                                            |                           |                                                                              |                                     |                                            |      |                                     |                                                                                                                                          |                                                                                                           |
| 5795                                   |                                                                                                           | CURVE LEN =<br>CURVE LEN =<br>CURVE LEN =<br>K = 7.17<br>S = 0.44<br>CURVE LEN =<br>K = 0.44                                                                                                                                                                                                                                                                                                                                                                                                                                                                                                                                                                                                                                                                                                                                                                                                                                                                                                                                                                                                                                                                                                                                                                                                                                                                                                                                                                                                                                                                                                                                                                                                                                                                                                                                                                                                                                                                                                                                                                                                                                                                                                                                                                                                                                                                                                                                                                                       | EL = 5788.16<br>= 5788.18<br>= 5788.18                                                                                                                                                                                                                                               |                                                                                                                                            |                           |                                                                              |                                     |                                            |      |                                     |                                                                                                                                          |                                                                                                           |
|                                        |                                                                                                           | E 200-041                                                                                                                                                                                                                                                                                                                                                                                                                                                                                                                                                                                                                                                                                                                                                                                                                                                                                                                                                                                                                                                                                                                                                                                                                                                                                                                                                                                                                                                                                                                                                                                                                                                                                                                                                                                                                                                                                                                                                                                                                                                                                                                                                                                                                                                                                                                                                                                                                                                                          |                                                                                                                                                                                                                                                                                      |                                                                                                                                            |                           |                                                                              |                                     |                                            |      |                                     |                                                                                                                                          |                                                                                                           |
| 5790                                   |                                                                                                           |                                                                                                                                                                                                                                                                                                                                                                                                                                                                                                                                                                                                                                                                                                                                                                                                                                                                                                                                                                                                                                                                                                                                                                                                                                                                                                                                                                                                                                                                                                                                                                                                                                                                                                                                                                                                                                                                                                                                                                                                                                                                                                                                                                                                                                                                                                                                                                                                                                                                                    | 1.380% EX                                                                                                                                                                                                                                                                            | ISTING ELEC CABLE                                                                                                                          |                           |                                                                              |                                     |                                            |      |                                     |                                                                                                                                          |                                                                                                           |
| 5785                                   |                                                                                                           |                                                                                                                                                                                                                                                                                                                                                                                                                                                                                                                                                                                                                                                                                                                                                                                                                                                                                                                                                                                                                                                                                                                                                                                                                                                                                                                                                                                                                                                                                                                                                                                                                                                                                                                                                                                                                                                                                                                                                                                                                                                                                                                                                                                                                                                                                                                                                                                                                                                                                    |                                                                                                                                                                                                                                                                                      | ASTING 24" WATER-LINE                                                                                                                      |                           |                                                                              |                                     |                                            |      |                                     | -                                                                                                                                        |                                                                                                           |
| 5780                                   |                                                                                                           | 本<br>5<br>5<br>5<br>5<br>5<br>5<br>5<br>5<br>5<br>5<br>5<br>5<br>5                                                                                                                                                                                                                                                                                                                                                                                                                                                                                                                                                                                                                                                                                                                                                                                                                                                                                                                                                                                                                                                                                                                                                                                                                                                                                                                                                                                                                                                                                                                                                                                                                                                                                                                                                                                                                                                                                                                                                                                                                                                                                                                                                                                                                                                                                                                                                                                                                 | g1 = -4.700%                                                                                                                                                                                                                                                                         |                                                                                                                                            |                           |                                                                              |                                     |                                            |      |                                     |                                                                                                                                          |                                                                                                           |
| 5775                                   |                                                                                                           |                                                                                                                                                                                                                                                                                                                                                                                                                                                                                                                                                                                                                                                                                                                                                                                                                                                                                                                                                                                                                                                                                                                                                                                                                                                                                                                                                                                                                                                                                                                                                                                                                                                                                                                                                                                                                                                                                                                                                                                                                                                                                                                                                                                                                                                                                                                                                                                                                                                                                    | d2 = -1.380%<br>CURVE LEN = 50.00<br>K = 15.07<br>E = 0.21                                                                                                                                                                                                                           |                                                                                                                                            |                           |                                                                              |                                     |                                            | _    |                                     |                                                                                                                                          |                                                                                                           |
| 5770                                   |                                                                                                           |                                                                                                                                                                                                                                                                                                                                                                                                                                                                                                                                                                                                                                                                                                                                                                                                                                                                                                                                                                                                                                                                                                                                                                                                                                                                                                                                                                                                                                                                                                                                                                                                                                                                                                                                                                                                                                                                                                                                                                                                                                                                                                                                                                                                                                                                                                                                                                                                                                                                                    |                                                                                                                                                                                                                                                                                      |                                                                                                                                            |                           | 5a                                                                           |                                     |                                            |      |                                     |                                                                                                                                          |                                                                                                           |
|                                        |                                                                                                           |                                                                                                                                                                                                                                                                                                                                                                                                                                                                                                                                                                                                                                                                                                                                                                                                                                                                                                                                                                                                                                                                                                                                                                                                                                                                                                                                                                                                                                                                                                                                                                                                                                                                                                                                                                                                                                                                                                                                                                                                                                                                                                                                                                                                                                                                                                                                                                                                                                                                                    |                                                                                                                                                                                                                                                                                      |                                                                                                                                            |                           |                                                                              |                                     |                                            |      |                                     |                                                                                                                                          | ×.                                                                                                        |
| 5765                                   |                                                                                                           | 31.63<br>31.75                                                                                                                                                                                                                                                                                                                                                                                                                                                                                                                                                                                                                                                                                                                                                                                                                                                                                                                                                                                                                                                                                                                                                                                                                                                                                                                                                                                                                                                                                                                                                                                                                                                                                                                                                                                                                                                                                                                                                                                                                                                                                                                                                                                                                                                                                                                                                                                                                                                                     | 5789.75<br>5788.19                                                                                                                                                                                                                                                                   |                                                                                                                                            |                           |                                                                              | _                                   |                                            |      |                                     |                                                                                                                                          |                                                                                                           |
| 5760                                   | 2+00 -1+00                                                                                                | 00+0<br>5791.<br>5791.                                                                                                                                                                                                                                                                                                                                                                                                                                                                                                                                                                                                                                                                                                                                                                                                                                                                                                                                                                                                                                                                                                                                                                                                                                                                                                                                                                                                                                                                                                                                                                                                                                                                                                                                                                                                                                                                                                                                                                                                                                                                                                                                                                                                                                                                                                                                                                                                                                                             | 88/25<br>1+00 2+00                                                                                                                                                                                                                                                                   | 3+00                                                                                                                                       | 4+00                      | 5+00                                                                         | 6+00                                | 7+00                                       | 8+00 | 9+00                                | 10+00                                                                                                                                    | ) 11+0                                                                                                    |
|                                        | EL PASD, RECOGNIZES THE<br>R AS HAVING RESPONSIBILITY<br>N. THE COUNTY HAS LIMITED<br>REVIEW ACCORDINGLY. | REVIEW:<br>STREET DESIGN:<br>ROUGH CUT REVIEW                                                                                                                                                                                                                                                                                                                                                                                                                                                                                                                                                                                                                                                                                                                                                                                                                                                                                                                                                                                                                                                                                                                                                                                                                                                                                                                                                                                                                                                                                                                                                                                                                                                                                                                                                                                                                                                                                                                                                                                                                                                                                                                                                                                                                                                                                                                                                                                                                                      | DATE DATE                                                                                                                                                                                                                                                                            | DESIGN DATA<br>SIDEVALKS: VIDTH<br>LOCATION Attac<br>Detached, 6' fr                                                                       | 5'<br>neal 80<br>om P/LCI | ASPHALT THICKNESS<br>AC Surface<br>AC Base<br>AGG. BASE THICKNESS<br>Class 6 | SCALE: HORIZ<br>BENCHMARKI U.S.G.S. | BRASS CAP<br>V=5752.00<br>SOUTHEAST CORNER |      | RIPTION DATE<br>DUPDATES 01/07/2022 | ENGINEER<br>UNITED<br>PLANNING<br>ENGINEERING<br>4575 GALLEY ROA<br>GOLDRADD SPRING<br>DESIGNED BY<br>DRAVN BY<br>UKCCED BY<br>UKCCED BY | (719) 597-9900<br>D. SUITE 200<br>S. CILORADO 60915<br>DATE: 10-09-<br>K. DATE: 10-09-<br>K. DATE: 10-09- |