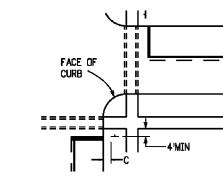

CHANNELIZED INTERSECTION

<u>DIVISIONAL ISLAN</u>

TYPICAL LOCATIONS-STOP SIGNS AND YIELD SIGNS

|    | 14  | . Di<br>In   | n All UI<br>Istalled | NDIVIDED<br>DIN THE | MULTI-LA<br>OUTSIDE | ne an<br>Shoul |
|----|-----|--------------|----------------------|---------------------|---------------------|----------------|
| ND | 15  | i. <b>Vi</b> | ERTICAL              | SPACING             | BETWEEN             | I SIGN         |
|    |     |              |                      |                     |                     |                |
|    |     |              |                      |                     |                     |                |
|    |     |              |                      |                     |                     |                |
|    |     |              |                      |                     |                     |                |
|    | . [ |              | LAT                  | feral p             | LACEMENT            | ſ              |
|    | Γ   |              |                      | ALL C               |                     | IE             |

# <u>GENERAL NOTES</u>

- THE ENGINEER WILL ESTABLISH GRADES AND LOCATIONS FOR ALL SIGN POSTS IN ACCORDANCE WITH DETAILS SHOWN ON THE PLANS.
- SPECIAL CARE SHALL BE TAKEN IN SIGN LOCATION TO ENSURE AN UNOBSTRUCTED VIEW OF EACH SIGN. 2.
- MINIMUN POST EMBEDMENT SHALL BE 3 FT.FOR U-2 POSTS AND 4-IN X 4-IN TIMBER POSTS, AND 5 FT FOR 6-IN X 6-IN TIMBER POSTS.SEE APPLICABLE STANDARDS FOR FOOTING DEPTH. IF A SHOULDER IS WIDER THAN 6 FT., THE MINIMUM LATERAL OFFSET DISTANCE SHOULD BE 6 FT. FROM THE EDGE DF SHOULDER, EXCEPT FOR MILE MARKER SIGNS. SEE FIGURE 2A-2(B) DF THE 2009 NUTCD.
- NORMAL LATERAL PLACEMENT IS MEASURED FROM THE EDGE OF THE TRAVEL LANE. 5.
- IN URBAN AREAS, A LATERAL CLEARANCE OF 1 FT FROM THE CURB FACE IS PERMISSIBLE WHERE SIDEWALK WIDTH IS LIMITED OR WHERE EXISTING POLES ARE CLOSE TO THE CURB.
- TYPICAL POST MOUNTING HEIGHTS FROM GROUND TO BOTTOM OF SIGN PANEL ARE 7 OR 8 FT.OTHER HEIGHTS May be required when signs are mounted on steeper fill or cut slopes.
- "EDUCATIONAL PLAQUES" FOR SYMBOL SIGNS WILL NOT BE CONSIDERED WHEN DETERMINING VERTICAL Placement.For information of Educational Plaques, see page 3 of the 2012 coot guide signing Policies & Procedures, and Section 20.06 of the 2009 mutcd.
- WHEN LATERAL PLACEMENT IS 30 FT OR MORE FOR SIGNS WITHOUT A SUPPLEMENTAL PLAQUE, VERTICAL PLACEMENT D MAY BE REDUCED TO 5 FT WHEN LATERAL PLACEMENT IS 30 FT OR MORE FOR SIGNS WITH A SUPPLEMENTAL PANEL, VERTICAL PLACEMENT F DDES NOT DDES NOT APPLY USE ONLY VERTICAL PLACEMENT H. NDRMAL ANGULAR PLACEMENT IS O DEG. SIGNS CLOSER THAN 30 FT. SHDULD BE TURNED SLIGHTLY AWAY TO MINIMIZE SPECULAR REFLECTION. SIGNS PLACED 30 FT. OR MORE SHDULD GENERALLY BE TURNED TOWARD THE RDAD.
- 11. THE EXIT PANEL IS MOUNTED ON THE RIGHT HAND SIDE FOR RIGHT HAND EXITS AND THE LEFT SIDE FOR LEFT HAND EXITS.
- 12. POST SHALL BE INSTALLED PLUMB, VERTICAL DEVIATION SHALL NOT EXCEED  $\frac{1}{2}$ -IN. IN 10 FT.
- 13. UN ALL TWO-LANE, UNDIVIDED HIGHWAYS, THE MILE MARKER AND POST SHALL BE INSTALLED ON THE RIGHT SHOULDER IN THE ASCENDING DIRECTION WITH THE MILE MARKER PANELS DISPLAYED ON THE FRONT AND BACK SIDE OF THE POST.
- AND DIVIDED HIGHWAYS, AND INTERSTATES, THE MILE MARKER AND POST SHALL BE IOULDER (OR SIDEWALK IF APPLICABLE) IN BOTH DIRECTIONS OF TRAVEL. GN PANELS SHALL BE 1 TO 11/2 IN., TYPICAL.