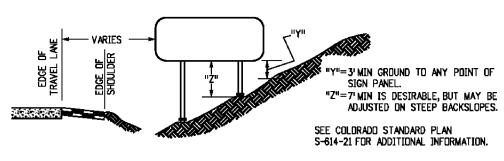

# <u>GENERAL NOTES</u>

- THE ENGINEER WILL ESTABLISH GRADES AND LOCATIONS FOR ALL SIGN POSTS IN ACCORDANCE WITH DETAILS SHOWN ON THE PLANS.
- SPECIAL CARE SHALL BE TAKEN IN SIGN LOCATION TO ENSURE AN UNOBSTRUCTED VIEW OF EACH SIGN. 2.
- MINIMUN POST EMBEDMENT SHALL BE 3 FT.FOR U-2 POSTS AND 4-IN X 4-IN TIMBER POSTS, AND 5 FT FOR 6-IN X 6-IN TIMBER POSTS.SEE APPLICABLE STANDARDS FOR FOOTING DEPTH. IF A SHOULDER IS WIDER THAN 6 FT., THE MINIMUM LATERAL OFFSET DISTANCE SHOULD BE 6 FT. FROM THE EDGE DF SHOULDER, EXCEPT FOR MILE MARKER SIGNS. SEE FIGURE 2A-2(B) DF THE 2009 NUTCD.
- NORMAL LATERAL PLACEMENT IS MEASURED FROM THE EDGE OF THE TRAVEL LANE. 5.
- IN URBAN AREAS, A LATERAL CLEARANCE OF 1 FT FROM THE CURB FACE IS PERMISSIBLE WHERE SIDEWALK WIDTH IS LIMITED OR WHERE EXISTING POLES ARE CLOSE TO THE CURB.
- TYPICAL POST MOUNTING HEIGHTS FROM GROUND TO BOTTOM OF SIGN PANEL ARE 7 OR 8 FT.OTHER HEIGHTS May be required when signs are mounted on steeper fill or cut slopes.
- "EDUCATIONAL PLAQUES" FOR SYMBOL SIGNS WILL NOT BE CONSIDERED WHEN DETERMINING VERTICAL Placement.For information of Educational Plaques, see page 3 of the 2012 coot guide signing Policies & Procedures, and Section 20.06 of the 2009 mutcd.
- WHEN LATERAL PLACEMENT IS 30 FT OR MORE FOR SIGNS WITHOUT A SUPPLEMENTAL PLAQUE, VERTICAL PLACEMENT D MAY BE REDUCED TO 5 FT WHEN LATERAL PLACEMENT IS 30 FT OR MORE FOR SIGNS WITH A SUPPLEMENTAL PANEL, VERTICAL PLACEMENT F DDES NOT DDES NOT APPLY USE ONLY VERTICAL PLACEMENT H. NDRMAL ANGULAR PLACEMENT IS O DEG. SIGNS CLOSER THAN 30 FT. SHDULD BE TURNED SLIGHTLY AWAY TO MINIMIZE SPECULAR REFLECTION. SIGNS PLACED 30 FT. OR MORE SHDULD GENERALLY BE TURNED TOWARD THE RDAD.
- 11. THE EXIT PANEL IS MOUNTED ON THE RIGHT HAND SIDE FOR RIGHT HAND EXITS AND THE LEFT SIDE FOR LEFT HAND EXITS.
- 12. POST SHALL BE INSTALLED PLUMB, VERTICAL DEVIATION SHALL NOT EXCEED  $\frac{1}{2}$ -IN. IN 10 FT.
- 13. UN ALL TWO-LANE, UNDIVIDED HIGHWAYS, THE MILE MARKER AND POST SHALL BE INSTALLED ON THE RIGHT SHOULDER IN THE ASCENDING DIRECTION WITH THE MILE MARKER PANELS DISPLAYED ON THE FRONT AND BACK SIDE OF THE POST.
- AND DIVIDED HIGHWAYS, AND INTERSTATES, THE MILE MARKER AND POST SHALL BE IOULDER (OR SIDEWALK IF APPLICABLE) IN BOTH DIRECTIONS OF TRAVEL. GN PANELS SHALL BE 1 TO 11/2 IN., TYPICAL.