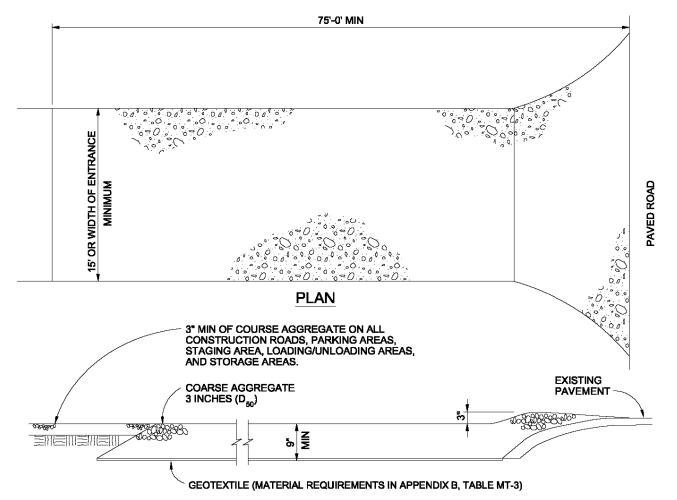

5-01005 2645 UNITED ENGINEERING PLANNING 4575 GALLEY ROAD SUITE 200 COLORADO SPRINGS COLORADO (719) 597-9900 80915 DATE DRAWN PROJECT 10-08-01 J.L.K. 00-0908 MODIFIED FOR S.I.A. CD SI RICHARD D. LYON, PE SHEET 1 DF 22 Sunset Villag 1 REVISION 1: 01/07/2022

D-VPROJ-0908-DETAIL.DVG

| PHASE 1 (RED<br>FLEET STR              | DTAIL DRIVE, WHEAT DF<br>EET, JAYHAWK AVENU                                                               | RIVE,<br>E)                                                                                                                                                                                                                                                                                                                                                                                                                                                                                                                                                                                                                                                                                                                                                                                                                                                                                                                                                                                                                                                                                                                                                                                                                                                                                                                                                                                                                                                                                                                                                                                                                                                                                                                                                                                                                                                                                                                                                                                                                                                                                                                                                                                                                                                                                                                                                                                                                                                                        |                                                                                                                                                                                                                                                                                      |                                                                                                                                            |                           |                                                                              |                                     |                                            |      |                                     |                                                                                                                                          |                                                                                                           |
|----------------------------------------|-----------------------------------------------------------------------------------------------------------|------------------------------------------------------------------------------------------------------------------------------------------------------------------------------------------------------------------------------------------------------------------------------------------------------------------------------------------------------------------------------------------------------------------------------------------------------------------------------------------------------------------------------------------------------------------------------------------------------------------------------------------------------------------------------------------------------------------------------------------------------------------------------------------------------------------------------------------------------------------------------------------------------------------------------------------------------------------------------------------------------------------------------------------------------------------------------------------------------------------------------------------------------------------------------------------------------------------------------------------------------------------------------------------------------------------------------------------------------------------------------------------------------------------------------------------------------------------------------------------------------------------------------------------------------------------------------------------------------------------------------------------------------------------------------------------------------------------------------------------------------------------------------------------------------------------------------------------------------------------------------------------------------------------------------------------------------------------------------------------------------------------------------------------------------------------------------------------------------------------------------------------------------------------------------------------------------------------------------------------------------------------------------------------------------------------------------------------------------------------------------------------------------------------------------------------------------------------------------------|--------------------------------------------------------------------------------------------------------------------------------------------------------------------------------------------------------------------------------------------------------------------------------------|--------------------------------------------------------------------------------------------------------------------------------------------|---------------------------|------------------------------------------------------------------------------|-------------------------------------|--------------------------------------------|------|-------------------------------------|------------------------------------------------------------------------------------------------------------------------------------------|-----------------------------------------------------------------------------------------------------------|
| SCALES:<br>1" = 50' HOR<br>1" = 5' VER | LOT 18                                                                                                    | E SHET 1<br>SEE SHET | EOP = 1+7<br>MATCH EXIS<br>R STA-9+32.50<br>T E E-5791.93<br>STA-9+65.40<br>E E-5791.93<br>T LOT 2<br>BLOCK 6<br>UT 1<br>E E-5791.57<br>T LOT 2<br>E E-5791.57<br>T LOT 2<br>E E-5791.57<br>E E E-5791.57<br>E E E-5791.57<br>E E E-5791.57<br>E E E E E E E E E E E E E E E E E E E | * WATER LINE<br>6.22 WHEAT DRIVE<br>STING (60' R.O.W.)<br>ELECTRIC LINE<br>OF 5 CONC<br>ARK<br>F 5 CONC<br>AK<br>RG 24* WATER LINE<br>1. A | LL CURB RETURNS HAV       | E A RADIUS OF 15.00'<br>DETAILS ON SHEET 2 OF                                | 14                                  |                                            |      |                                     |                                                                                                                                          |                                                                                                           |
| 5805                                   |                                                                                                           |                                                                                                                                                                                                                                                                                                                                                                                                                                                                                                                                                                                                                                                                                                                                                                                                                                                                                                                                                                                                                                                                                                                                                                                                                                                                                                                                                                                                                                                                                                                                                                                                                                                                                                                                                                                                                                                                                                                                                                                                                                                                                                                                                                                                                                                                                                                                                                                                                                                                                    |                                                                                                                                                                                                                                                                                      |                                                                                                                                            |                           |                                                                              |                                     |                                            |      |                                     |                                                                                                                                          |                                                                                                           |
| 5800                                   |                                                                                                           | 0 P STA = 0+<br>0 VPI STA = 0+<br>VPI EL = 5792<br>0 5 91 = 2.0707<br>92 = -4.7007                                                                                                                                                                                                                                                                                                                                                                                                                                                                                                                                                                                                                                                                                                                                                                                                                                                                                                                                                                                                                                                                                                                                                                                                                                                                                                                                                                                                                                                                                                                                                                                                                                                                                                                                                                                                                                                                                                                                                                                                                                                                                                                                                                                                                                                                                                                                                                                                 | 2.10 2.10                                                                                                                                                                                                                                                                            |                                                                                                                                            |                           |                                                                              |                                     |                                            |      |                                     |                                                                                                                                          |                                                                                                           |
| 5795                                   |                                                                                                           | CURVE LEN =<br>CURVE LEN =<br>CURVE LEN =<br>K = 7.17<br>S = 0.44<br>CURVE LEN =<br>K = 0.44                                                                                                                                                                                                                                                                                                                                                                                                                                                                                                                                                                                                                                                                                                                                                                                                                                                                                                                                                                                                                                                                                                                                                                                                                                                                                                                                                                                                                                                                                                                                                                                                                                                                                                                                                                                                                                                                                                                                                                                                                                                                                                                                                                                                                                                                                                                                                                                       | EL = 5788.16<br>= 5788.18<br>= 5788.18                                                                                                                                                                                                                                               |                                                                                                                                            |                           |                                                                              |                                     |                                            |      |                                     |                                                                                                                                          |                                                                                                           |
|                                        |                                                                                                           | E 200-041                                                                                                                                                                                                                                                                                                                                                                                                                                                                                                                                                                                                                                                                                                                                                                                                                                                                                                                                                                                                                                                                                                                                                                                                                                                                                                                                                                                                                                                                                                                                                                                                                                                                                                                                                                                                                                                                                                                                                                                                                                                                                                                                                                                                                                                                                                                                                                                                                                                                          |                                                                                                                                                                                                                                                                                      |                                                                                                                                            |                           |                                                                              |                                     |                                            |      |                                     |                                                                                                                                          |                                                                                                           |
| 5790                                   |                                                                                                           |                                                                                                                                                                                                                                                                                                                                                                                                                                                                                                                                                                                                                                                                                                                                                                                                                                                                                                                                                                                                                                                                                                                                                                                                                                                                                                                                                                                                                                                                                                                                                                                                                                                                                                                                                                                                                                                                                                                                                                                                                                                                                                                                                                                                                                                                                                                                                                                                                                                                                    | 1.380% EX                                                                                                                                                                                                                                                                            | ISTING ELEC CABLE                                                                                                                          |                           |                                                                              |                                     |                                            |      |                                     |                                                                                                                                          |                                                                                                           |
| 5785                                   |                                                                                                           |                                                                                                                                                                                                                                                                                                                                                                                                                                                                                                                                                                                                                                                                                                                                                                                                                                                                                                                                                                                                                                                                                                                                                                                                                                                                                                                                                                                                                                                                                                                                                                                                                                                                                                                                                                                                                                                                                                                                                                                                                                                                                                                                                                                                                                                                                                                                                                                                                                                                                    |                                                                                                                                                                                                                                                                                      | ASTING 24" WATER-LINE                                                                                                                      |                           |                                                                              |                                     |                                            |      |                                     | -                                                                                                                                        |                                                                                                           |
| 5780                                   |                                                                                                           | 本<br>5<br>5<br>5<br>5<br>5<br>5<br>5<br>5<br>5<br>5<br>5<br>5<br>5                                                                                                                                                                                                                                                                                                                                                                                                                                                                                                                                                                                                                                                                                                                                                                                                                                                                                                                                                                                                                                                                                                                                                                                                                                                                                                                                                                                                                                                                                                                                                                                                                                                                                                                                                                                                                                                                                                                                                                                                                                                                                                                                                                                                                                                                                                                                                                                                                 | g1 = -4.700%                                                                                                                                                                                                                                                                         |                                                                                                                                            |                           |                                                                              |                                     |                                            |      |                                     |                                                                                                                                          |                                                                                                           |
| 5775                                   |                                                                                                           |                                                                                                                                                                                                                                                                                                                                                                                                                                                                                                                                                                                                                                                                                                                                                                                                                                                                                                                                                                                                                                                                                                                                                                                                                                                                                                                                                                                                                                                                                                                                                                                                                                                                                                                                                                                                                                                                                                                                                                                                                                                                                                                                                                                                                                                                                                                                                                                                                                                                                    | d2 = -1.380%<br>CURVE LEN = 50.00<br>K = 15.07<br>E = 0.21                                                                                                                                                                                                                           |                                                                                                                                            |                           |                                                                              |                                     |                                            | _    |                                     |                                                                                                                                          |                                                                                                           |
| 5770                                   |                                                                                                           |                                                                                                                                                                                                                                                                                                                                                                                                                                                                                                                                                                                                                                                                                                                                                                                                                                                                                                                                                                                                                                                                                                                                                                                                                                                                                                                                                                                                                                                                                                                                                                                                                                                                                                                                                                                                                                                                                                                                                                                                                                                                                                                                                                                                                                                                                                                                                                                                                                                                                    |                                                                                                                                                                                                                                                                                      |                                                                                                                                            |                           | 5a                                                                           |                                     |                                            |      |                                     |                                                                                                                                          |                                                                                                           |
|                                        |                                                                                                           |                                                                                                                                                                                                                                                                                                                                                                                                                                                                                                                                                                                                                                                                                                                                                                                                                                                                                                                                                                                                                                                                                                                                                                                                                                                                                                                                                                                                                                                                                                                                                                                                                                                                                                                                                                                                                                                                                                                                                                                                                                                                                                                                                                                                                                                                                                                                                                                                                                                                                    |                                                                                                                                                                                                                                                                                      |                                                                                                                                            |                           |                                                                              |                                     |                                            |      |                                     |                                                                                                                                          | ×.                                                                                                        |
| 5765                                   |                                                                                                           | 31.63<br>31.75                                                                                                                                                                                                                                                                                                                                                                                                                                                                                                                                                                                                                                                                                                                                                                                                                                                                                                                                                                                                                                                                                                                                                                                                                                                                                                                                                                                                                                                                                                                                                                                                                                                                                                                                                                                                                                                                                                                                                                                                                                                                                                                                                                                                                                                                                                                                                                                                                                                                     | 5789.75<br>5788.19                                                                                                                                                                                                                                                                   |                                                                                                                                            |                           |                                                                              | _                                   |                                            |      |                                     |                                                                                                                                          |                                                                                                           |
| 5760                                   | 2+00 -1+00                                                                                                | 00+0<br>5791.<br>5791.                                                                                                                                                                                                                                                                                                                                                                                                                                                                                                                                                                                                                                                                                                                                                                                                                                                                                                                                                                                                                                                                                                                                                                                                                                                                                                                                                                                                                                                                                                                                                                                                                                                                                                                                                                                                                                                                                                                                                                                                                                                                                                                                                                                                                                                                                                                                                                                                                                                             | 88/25<br>1+00 2+00                                                                                                                                                                                                                                                                   | 3+00                                                                                                                                       | 4+00                      | 5+00                                                                         | 6+00                                | 7+00                                       | 8+00 | 9+00                                | 10+00                                                                                                                                    | ) 11+0                                                                                                    |
|                                        | EL PASD, RECOGNIZES THE<br>R AS HAVING RESPONSIBILITY<br>N. THE COUNTY HAS LIMITED<br>REVIEW ACCORDINGLY. | REVIEW:<br>STREET DESIGN:<br>ROUGH CUT REVIEW                                                                                                                                                                                                                                                                                                                                                                                                                                                                                                                                                                                                                                                                                                                                                                                                                                                                                                                                                                                                                                                                                                                                                                                                                                                                                                                                                                                                                                                                                                                                                                                                                                                                                                                                                                                                                                                                                                                                                                                                                                                                                                                                                                                                                                                                                                                                                                                                                                      | DATE DATE                                                                                                                                                                                                                                                                            | DESIGN DATA<br>SIDEVALKS: VIDTH<br>LOCATION Attac<br>Detached, 6' fr                                                                       | 5'<br>neal 80<br>om P/LCI | ASPHALT THICKNESS<br>AC Surface<br>AC Base<br>AGG. BASE THICKNESS<br>Class 6 | SCALE: HORIZ<br>BENCHMARKI U.S.G.S. | BRASS CAP<br>V=5752.00<br>SOUTHEAST CORNER |      | RIPTION DATE<br>DUPDATES 01/07/2022 | ENGINEER<br>UNITED<br>PLANNING<br>ENGINEERING<br>4575 GALLEY ROA<br>GOLDRADD SPRING<br>DESIGNED BY<br>DRAVN BY<br>UKCCED BY<br>UKCCED BY | (719) 597-9900<br>D. SUITE 200<br>S. CILORADO 60915<br>DATE: 10-09-<br>K. DATE: 10-09-<br>K. DATE: 10-09- |