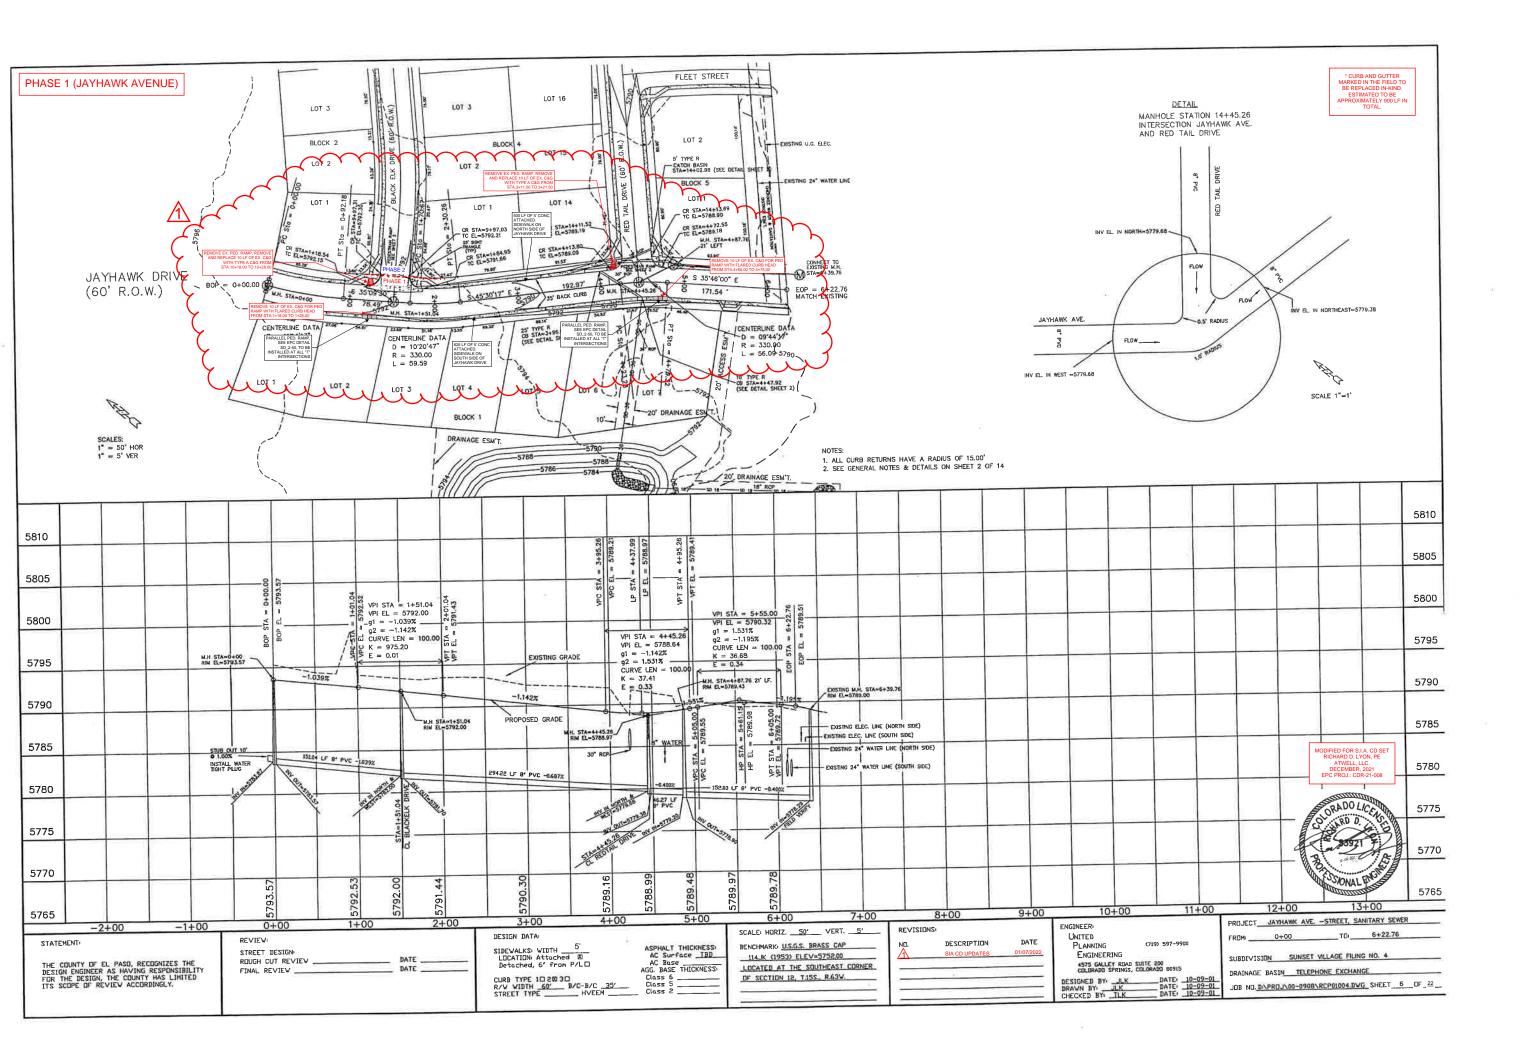

D-VPROJ-0908-DETAIL.DVG

| PHASE 1 (RED<br>FLEET STR              | DTAIL DRIVE, WHEAT DF<br>EET, JAYHAWK AVENU                                                               | RIVE,<br>E)                                                                                                                                                                                                                                                                                                                                                                                                                                                                                                                                                                                                                                                                                                                                                                                                                                                                                                                                                                                                                                                                                                                                                                                                                                                                                                                                                                                                                                                                                                                                                                                                                                                                                                                                                                                                                                                                                                                                                                                                                                                                                                                                                                                                                                                                                                                                                                                                                                                                        |                                                                                                                                                                                                                                                                                      |                                                                                                                                            |                           |                                                                              |                                     |                                            |      |                                     |                                                                                                                                          |                                                                                                           |
|----------------------------------------|-----------------------------------------------------------------------------------------------------------|------------------------------------------------------------------------------------------------------------------------------------------------------------------------------------------------------------------------------------------------------------------------------------------------------------------------------------------------------------------------------------------------------------------------------------------------------------------------------------------------------------------------------------------------------------------------------------------------------------------------------------------------------------------------------------------------------------------------------------------------------------------------------------------------------------------------------------------------------------------------------------------------------------------------------------------------------------------------------------------------------------------------------------------------------------------------------------------------------------------------------------------------------------------------------------------------------------------------------------------------------------------------------------------------------------------------------------------------------------------------------------------------------------------------------------------------------------------------------------------------------------------------------------------------------------------------------------------------------------------------------------------------------------------------------------------------------------------------------------------------------------------------------------------------------------------------------------------------------------------------------------------------------------------------------------------------------------------------------------------------------------------------------------------------------------------------------------------------------------------------------------------------------------------------------------------------------------------------------------------------------------------------------------------------------------------------------------------------------------------------------------------------------------------------------------------------------------------------------------|--------------------------------------------------------------------------------------------------------------------------------------------------------------------------------------------------------------------------------------------------------------------------------------|--------------------------------------------------------------------------------------------------------------------------------------------|---------------------------|------------------------------------------------------------------------------|-------------------------------------|--------------------------------------------|------|-------------------------------------|------------------------------------------------------------------------------------------------------------------------------------------|-----------------------------------------------------------------------------------------------------------|
| SCALES:<br>1" = 50' HOR<br>1" = 5' VER | LOT 18                                                                                                    | E SHET 1<br>SEE SHET | EOP = 1+7<br>MATCH EXIS<br>R STA-9+32.50<br>T E E-5791.93<br>STA-9+65.40<br>E E-5791.93<br>T LOT 2<br>BLOCK 6<br>UT 1<br>E E-5791.57<br>T LOT 2<br>E E-5791.57<br>T LOT 2<br>E E-5791.57<br>E E E-5791.57<br>E E E-5791.57<br>E E E-5791.57<br>E E E E E E E E E E E E E E E E E E E | * WATER LINE<br>6.22 WHEAT DRIVE<br>STING (60' R.O.W.)<br>ELECTRIC LINE<br>OF 5 CONC<br>ARK<br>F 5 CONC<br>AK<br>RG 24* WATER LINE<br>1. A | LL CURB RETURNS HAV       | E A RADIUS OF 15.00'<br>DETAILS ON SHEET 2 OF                                | 14                                  |                                            |      |                                     |                                                                                                                                          |                                                                                                           |
| 5805                                   |                                                                                                           |                                                                                                                                                                                                                                                                                                                                                                                                                                                                                                                                                                                                                                                                                                                                                                                                                                                                                                                                                                                                                                                                                                                                                                                                                                                                                                                                                                                                                                                                                                                                                                                                                                                                                                                                                                                                                                                                                                                                                                                                                                                                                                                                                                                                                                                                                                                                                                                                                                                                                    |                                                                                                                                                                                                                                                                                      |                                                                                                                                            |                           |                                                                              |                                     |                                            |      |                                     |                                                                                                                                          |                                                                                                           |
| 5800                                   |                                                                                                           | 0 P STA = 0+<br>0 VPI STA = 0+<br>VPI EL = 5792<br>0 5 91 = 2.0707<br>92 = -4.7007                                                                                                                                                                                                                                                                                                                                                                                                                                                                                                                                                                                                                                                                                                                                                                                                                                                                                                                                                                                                                                                                                                                                                                                                                                                                                                                                                                                                                                                                                                                                                                                                                                                                                                                                                                                                                                                                                                                                                                                                                                                                                                                                                                                                                                                                                                                                                                                                 | 2.10 2.10                                                                                                                                                                                                                                                                            |                                                                                                                                            |                           |                                                                              |                                     |                                            |      |                                     |                                                                                                                                          |                                                                                                           |
| 5795                                   |                                                                                                           | CURVE LEN =<br>CURVE LEN =<br>CURVE LEN =<br>K = 7.17<br>S = 0.44<br>CURVE LEN =<br>K = 0.44                                                                                                                                                                                                                                                                                                                                                                                                                                                                                                                                                                                                                                                                                                                                                                                                                                                                                                                                                                                                                                                                                                                                                                                                                                                                                                                                                                                                                                                                                                                                                                                                                                                                                                                                                                                                                                                                                                                                                                                                                                                                                                                                                                                                                                                                                                                                                                                       | EL = 5788.16<br>= 5788.18<br>= 5788.18                                                                                                                                                                                                                                               |                                                                                                                                            |                           |                                                                              |                                     |                                            |      |                                     |                                                                                                                                          |                                                                                                           |
|                                        |                                                                                                           | E 200-041                                                                                                                                                                                                                                                                                                                                                                                                                                                                                                                                                                                                                                                                                                                                                                                                                                                                                                                                                                                                                                                                                                                                                                                                                                                                                                                                                                                                                                                                                                                                                                                                                                                                                                                                                                                                                                                                                                                                                                                                                                                                                                                                                                                                                                                                                                                                                                                                                                                                          |                                                                                                                                                                                                                                                                                      |                                                                                                                                            |                           |                                                                              |                                     |                                            |      |                                     |                                                                                                                                          |                                                                                                           |
| 5790                                   |                                                                                                           |                                                                                                                                                                                                                                                                                                                                                                                                                                                                                                                                                                                                                                                                                                                                                                                                                                                                                                                                                                                                                                                                                                                                                                                                                                                                                                                                                                                                                                                                                                                                                                                                                                                                                                                                                                                                                                                                                                                                                                                                                                                                                                                                                                                                                                                                                                                                                                                                                                                                                    | 1.380% EX                                                                                                                                                                                                                                                                            | ISTING ELEC CABLE                                                                                                                          |                           |                                                                              |                                     |                                            |      |                                     |                                                                                                                                          |                                                                                                           |
| 5785                                   |                                                                                                           |                                                                                                                                                                                                                                                                                                                                                                                                                                                                                                                                                                                                                                                                                                                                                                                                                                                                                                                                                                                                                                                                                                                                                                                                                                                                                                                                                                                                                                                                                                                                                                                                                                                                                                                                                                                                                                                                                                                                                                                                                                                                                                                                                                                                                                                                                                                                                                                                                                                                                    |                                                                                                                                                                                                                                                                                      | ASTING 24" WATER-LINE                                                                                                                      |                           |                                                                              |                                     |                                            |      |                                     | -                                                                                                                                        |                                                                                                           |
| 5780                                   |                                                                                                           | 本<br>5<br>5<br>5<br>5<br>5<br>5<br>5<br>5<br>5<br>5<br>5<br>5<br>5                                                                                                                                                                                                                                                                                                                                                                                                                                                                                                                                                                                                                                                                                                                                                                                                                                                                                                                                                                                                                                                                                                                                                                                                                                                                                                                                                                                                                                                                                                                                                                                                                                                                                                                                                                                                                                                                                                                                                                                                                                                                                                                                                                                                                                                                                                                                                                                                                 | g1 = -4.700%                                                                                                                                                                                                                                                                         |                                                                                                                                            |                           |                                                                              |                                     |                                            |      |                                     |                                                                                                                                          |                                                                                                           |
| 5775                                   |                                                                                                           |                                                                                                                                                                                                                                                                                                                                                                                                                                                                                                                                                                                                                                                                                                                                                                                                                                                                                                                                                                                                                                                                                                                                                                                                                                                                                                                                                                                                                                                                                                                                                                                                                                                                                                                                                                                                                                                                                                                                                                                                                                                                                                                                                                                                                                                                                                                                                                                                                                                                                    | d2 = -1.380%<br>CURVE LEN = 50.00<br>K = 15.07<br>E = 0.21                                                                                                                                                                                                                           |                                                                                                                                            |                           |                                                                              |                                     |                                            | _    |                                     |                                                                                                                                          |                                                                                                           |
| 5770                                   |                                                                                                           |                                                                                                                                                                                                                                                                                                                                                                                                                                                                                                                                                                                                                                                                                                                                                                                                                                                                                                                                                                                                                                                                                                                                                                                                                                                                                                                                                                                                                                                                                                                                                                                                                                                                                                                                                                                                                                                                                                                                                                                                                                                                                                                                                                                                                                                                                                                                                                                                                                                                                    |                                                                                                                                                                                                                                                                                      |                                                                                                                                            |                           | 5a                                                                           |                                     |                                            |      |                                     |                                                                                                                                          |                                                                                                           |
|                                        |                                                                                                           |                                                                                                                                                                                                                                                                                                                                                                                                                                                                                                                                                                                                                                                                                                                                                                                                                                                                                                                                                                                                                                                                                                                                                                                                                                                                                                                                                                                                                                                                                                                                                                                                                                                                                                                                                                                                                                                                                                                                                                                                                                                                                                                                                                                                                                                                                                                                                                                                                                                                                    |                                                                                                                                                                                                                                                                                      |                                                                                                                                            |                           |                                                                              |                                     |                                            |      |                                     |                                                                                                                                          | ×.                                                                                                        |
| 5765                                   |                                                                                                           | 31.63<br>31.75                                                                                                                                                                                                                                                                                                                                                                                                                                                                                                                                                                                                                                                                                                                                                                                                                                                                                                                                                                                                                                                                                                                                                                                                                                                                                                                                                                                                                                                                                                                                                                                                                                                                                                                                                                                                                                                                                                                                                                                                                                                                                                                                                                                                                                                                                                                                                                                                                                                                     | 5789.75<br>5788.19                                                                                                                                                                                                                                                                   |                                                                                                                                            |                           |                                                                              | _                                   |                                            |      |                                     |                                                                                                                                          |                                                                                                           |
| 5760                                   | 2+00 -1+00                                                                                                | 00+0<br>5791.<br>5791.                                                                                                                                                                                                                                                                                                                                                                                                                                                                                                                                                                                                                                                                                                                                                                                                                                                                                                                                                                                                                                                                                                                                                                                                                                                                                                                                                                                                                                                                                                                                                                                                                                                                                                                                                                                                                                                                                                                                                                                                                                                                                                                                                                                                                                                                                                                                                                                                                                                             | 88/25<br>1+00 2+00                                                                                                                                                                                                                                                                   | 3+00                                                                                                                                       | 4+00                      | 5+00                                                                         | 6+00                                | 7+00                                       | 8+00 | 9+00                                | 10+00                                                                                                                                    | ) 11+0                                                                                                    |
|                                        | EL PASD, RECOGNIZES THE<br>R AS HAVING RESPONSIBILITY<br>N. THE COUNTY HAS LIMITED<br>REVIEW ACCORDINGLY. | REVIEW:<br>STREET DESIGN:<br>ROUGH CUT REVIEW                                                                                                                                                                                                                                                                                                                                                                                                                                                                                                                                                                                                                                                                                                                                                                                                                                                                                                                                                                                                                                                                                                                                                                                                                                                                                                                                                                                                                                                                                                                                                                                                                                                                                                                                                                                                                                                                                                                                                                                                                                                                                                                                                                                                                                                                                                                                                                                                                                      | DATE DATE                                                                                                                                                                                                                                                                            | DESIGN DATA<br>SIDEVALKS: VIDTH<br>LOCATION Attac<br>Detached, 6' fr                                                                       | 5'<br>neal 80<br>om P/LCI | ASPHALT THICKNESS<br>AC Surface<br>AC Base<br>AGG. BASE THICKNESS<br>Class 6 | SCALE: HORIZ<br>BENCHMARKI U.S.G.S. | BRASS CAP<br>V=5752.00<br>SOUTHEAST CORNER |      | RIPTION DATE<br>DUPDATES 01/07/2022 | ENGINEER<br>UNITED<br>PLANNING<br>ENGINEERING<br>4575 GALLEY ROA<br>GOLDRADD SPRING<br>DESIGNED BY<br>DRAVN BY<br>UKCCED BY<br>UKCCED BY | (719) 597-9900<br>D. SUITE 200<br>S. CILORADO 60915<br>DATE: 10-09-<br>K. DATE: 10-09-<br>K. DATE: 10-09- |