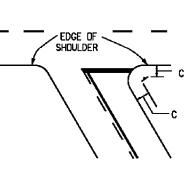

CHANNELIZED INTERSECTION

<u>DIVISIONAL ISLAN</u>

TYPICAL LOCATIONS-STOP SIGNS AND YIELD SIGNS

|    | 14  | . Di<br>In   | n All UI<br>Istalled | NDIVIDED<br>DIN THE | MULTI-LA<br>OUTSIDE | ne an<br>Shoul |
|----|-----|--------------|----------------------|---------------------|---------------------|----------------|
| ND | 15  | i. <b>Vi</b> | ERTICAL              | SPACING             | BETWEEN             | I SIGN         |
|    |     |              |                      |                     |                     |                |
|    |     |              |                      |                     |                     |                |
|    |     |              |                      |                     |                     |                |
|    |     |              |                      |                     |                     |                |
|    | . [ |              | LAT                  | feral p             | LACEMENT            | ſ              |
|    | Γ   |              |                      | ALL C               |                     | IE             |