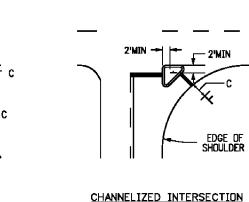

CHANNELIZED INTERSECTION

<u>DIVISIONAL ISLAN</u>

TYPICAL LOCATIONS-STOP SIGNS AND YIELD SIGNS

|    | 14  | . Di<br>In   | n All UI<br>Istalled | NDIVIDED<br>DIN THE | MULTI-LA<br>OUTSIDE | ne an<br>Shoul |
|----|-----|--------------|----------------------|---------------------|---------------------|----------------|
| ND | 15  | i. <b>Vi</b> | ERTICAL              | SPACING             | BETWEEN             | I SIGN         |
|    |     |              |                      |                     |                     |                |
|    |     |              |                      |                     |                     |                |
|    |     |              |                      |                     |                     |                |
|    |     |              |                      |                     |                     |                |
|    | . [ |              | LAT                  | feral p             | LACEMENT            | ſ              |
|    | Γ   |              |                      | ALL C               |                     | IE             |