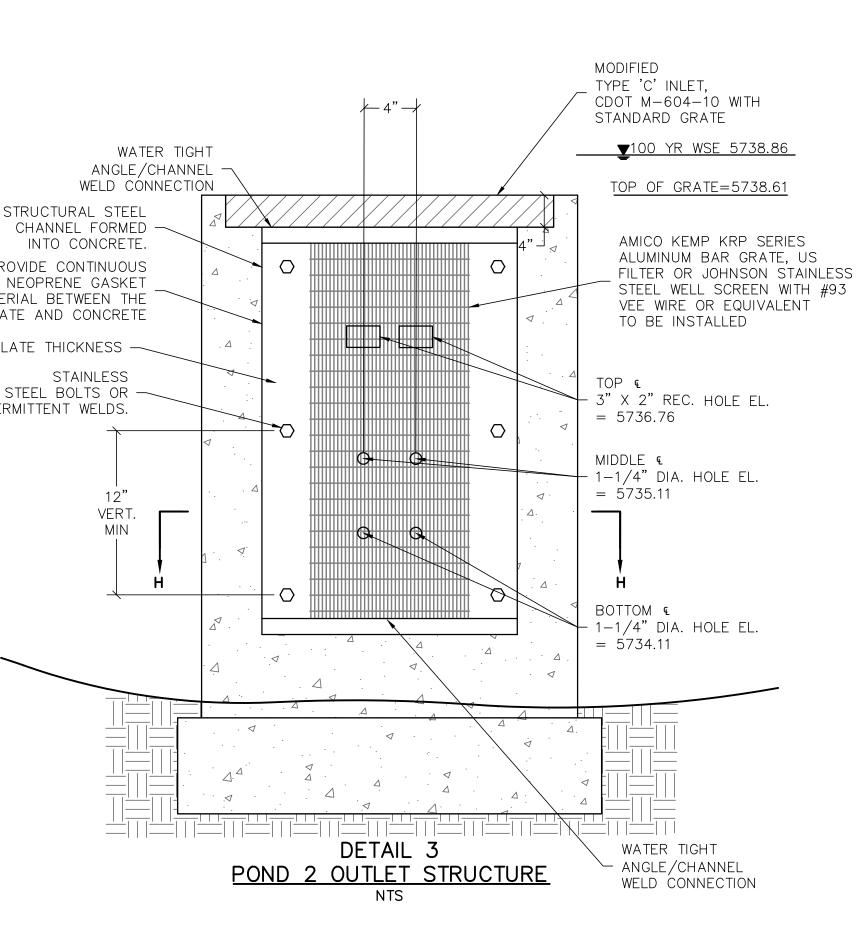

N NO.

. 1 of 2

| POND SUMMARY TABLE    | -       |
|-----------------------|---------|
|                       |         |
| WQCV (AC-FT)          | 0.303   |
| EURV (AC-FT)          | 0.480   |
| 100-YEAR (AC-FT)      | 0.614   |
| TOP OF MICROPOOL (FT) | 5734.11 |
| WQCV ELEV (FT)        | 5736.64 |
| EURV ELEV (FT)        | 5737.70 |
| SPILLWAY INVERT (FT)  | 5739.40 |