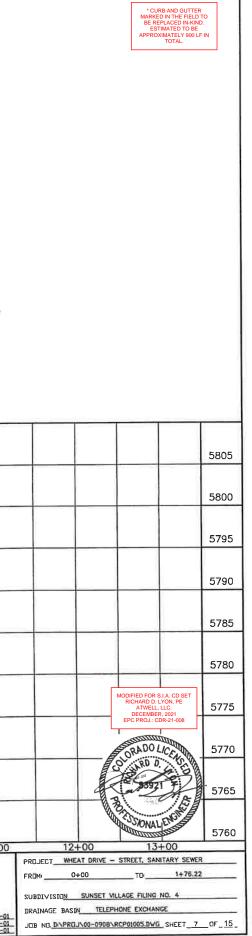

| DESIGN DATA<br>SIDEVALKS: VIDTH<br>LOCATION Attac<br>Detached, 6' fr                                                                       | 5'<br>neal 80<br>om P/LCI | ASPHALT THICKNESS<br>AC Surface<br>AC Base<br>AGG. BASE THICKNESS<br>Class 6 | SCALE: HORIZ<br>BENCHMARKI U.S.G.S. | BRASS CAP<br>V=5752.00<br>SOUTHEAST CORNER |      | RIPTION DATE<br>DUPDATES 01/07/2022 | ENGINEER<br>UNITED<br>PLANNING<br>ENGINEERING<br>4575 GALLEY ROA<br>GOLDRADD SPRING<br>DESIGNED BY<br>DRAVN BY<br>UKCCED BY<br>UKCCED BY | (719) 597-9900<br>D. SUITE 200<br>S. CILORADO 60915<br>DATE: 10-09-<br>K. DATE: 10-09-<br>K. DATE: 10-09- |





ιñ





12-03-302

~

.

0







| MODIFIED FOR S.I.A. CD SET<br>RICHARD.D. LYON, PE<br>ATWELL, LLC.<br>DECEMBER, 2021<br>EPC PROJ.: CDR-21-008 |              |                                                                                                                                 |
|--------------------------------------------------------------------------------------------------------------|--------------|---------------------------------------------------------------------------------------------------------------------------------|
| 3<br>                                                                                                        | SUNSET       | DETENTION POND<br>PLAN & DETAILS