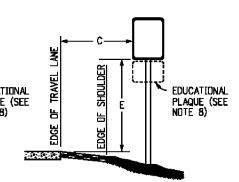

# <u>GENERAL NOTES</u>

- THE ENGINEER WILL ESTABLISH GRADES AND LOCATIONS FOR ALL SIGN POSTS IN ACCORDANCE WITH DETAILS SHOWN ON THE PLANS.
- SPECIAL CARE SHALL BE TAKEN IN SIGN LOCATION TO ENSURE AN UNOBSTRUCTED VIEW OF EACH SIGN. 2.
- MINIMUN POST EMBEDMENT SHALL BE 3 FT.FOR U-2 POSTS AND 4-IN X 4-IN TIMBER POSTS, AND 5 FT FOR 6-IN X 6-IN TIMBER POSTS.SEE APPLICABLE STANDARDS FOR FOOTING DEPTH. IF A SHOULDER IS WIDER THAN 6 FT., THE MINIMUM LATERAL OFFSET DISTANCE SHOULD BE 6 FT. FROM THE EDGE DF SHOULDER, EXCEPT FOR MILE MARKER SIGNS. SEE FIGURE 2A-2(B) DF THE 2009 NUTCD.
- NORMAL LATERAL PLACEMENT IS MEASURED FROM THE EDGE OF THE TRAVEL LANE. 5.
- IN URBAN AREAS, A LATERAL CLEARANCE OF 1 FT FROM THE CURB FACE IS PERMISSIBLE WHERE SIDEWALK WIDTH IS LIMITED OR WHERE EXISTING POLES ARE CLOSE TO THE CURB.
- TYPICAL POST MOUNTING HEIGHTS FROM GROUND TO BOTTOM OF SIGN PANEL ARE 7 OR 8 FT.OTHER HEIGHTS May be required when signs are mounted on steeper fill or cut slopes.
- "EDUCATIONAL PLAQUES" FOR SYMBOL SIGNS WILL NOT BE CONSIDERED WHEN DETERMINING VERTICAL Placement.For information of Educational Plaques, see page 3 of the 2012 coot guide signing Policies & Procedures, and Section 20.06 of the 2009 mutcd.
- WHEN LATERAL PLACEMENT IS 30 FT OR MORE FOR SIGNS WITHOUT A SUPPLEMENTAL PLAQUE, VERTICAL PLACEMENT D MAY BE REDUCED TO 5 FT WHEN LATERAL PLACEMENT IS 30 FT OR MORE FOR SIGNS WITH A SUPPLEMENTAL PANEL, VERTICAL PLACEMENT F DDES NOT DDES NOT APPLY USE ONLY VERTICAL PLACEMENT H. NDRMAL ANGULAR PLACEMENT IS O DEG. SIGNS CLOSER THAN 30 FT. SHDULD BE TURNED SLIGHTLY AWAY TO MINIMIZE SPECULAR REFLECTION. SIGNS PLACED 30 FT. OR MORE SHDULD GENERALLY BE TURNED TOWARD THE RDAD.
- 11. THE EXIT PANEL IS MOUNTED ON THE RIGHT HAND SIDE FOR RIGHT HAND EXITS AND THE LEFT SIDE FOR LEFT HAND EXITS.
- 12. POST SHALL BE INSTALLED PLUMB, VERTICAL DEVIATION SHALL NOT EXCEED  $\frac{1}{2}$ -IN. IN 10 FT.
- 13. UN ALL TWO-LANE, UNDIVIDED HIGHWAYS, THE MILE MARKER AND POST SHALL BE INSTALLED ON THE RIGHT SHOULDER IN THE ASCENDING DIRECTION WITH THE MILE MARKER PANELS DISPLAYED ON THE FRONT AND BACK SIDE OF THE POST.
- AND DIVIDED HIGHWAYS, AND INTERSTATES, THE MILE MARKER AND POST SHALL BE IOULDER (OR SIDEWALK IF APPLICABLE) IN BOTH DIRECTIONS OF TRAVEL. GN PANELS SHALL BE 1 TO 11/2 IN., TYPICAL.