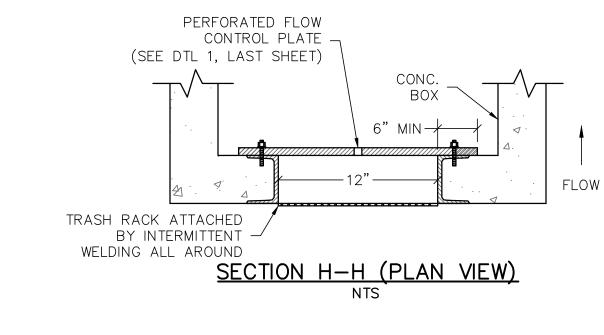

N NO.

. 1 of 2

| POND SUMMARY TABLE    | -       |
|-----------------------|---------|
|                       |         |
| WQCV (AC-FT)          | 0.303   |
| EURV (AC-FT)          | 0.480   |
| 100-YEAR (AC-FT)      | 0.614   |
| TOP OF MICROPOOL (FT) | 5734.11 |
| WQCV ELEV (FT)        | 5736.64 |
| EURV ELEV (FT)        | 5737.70 |
| SPILLWAY INVERT (FT)  | 5739.40 |