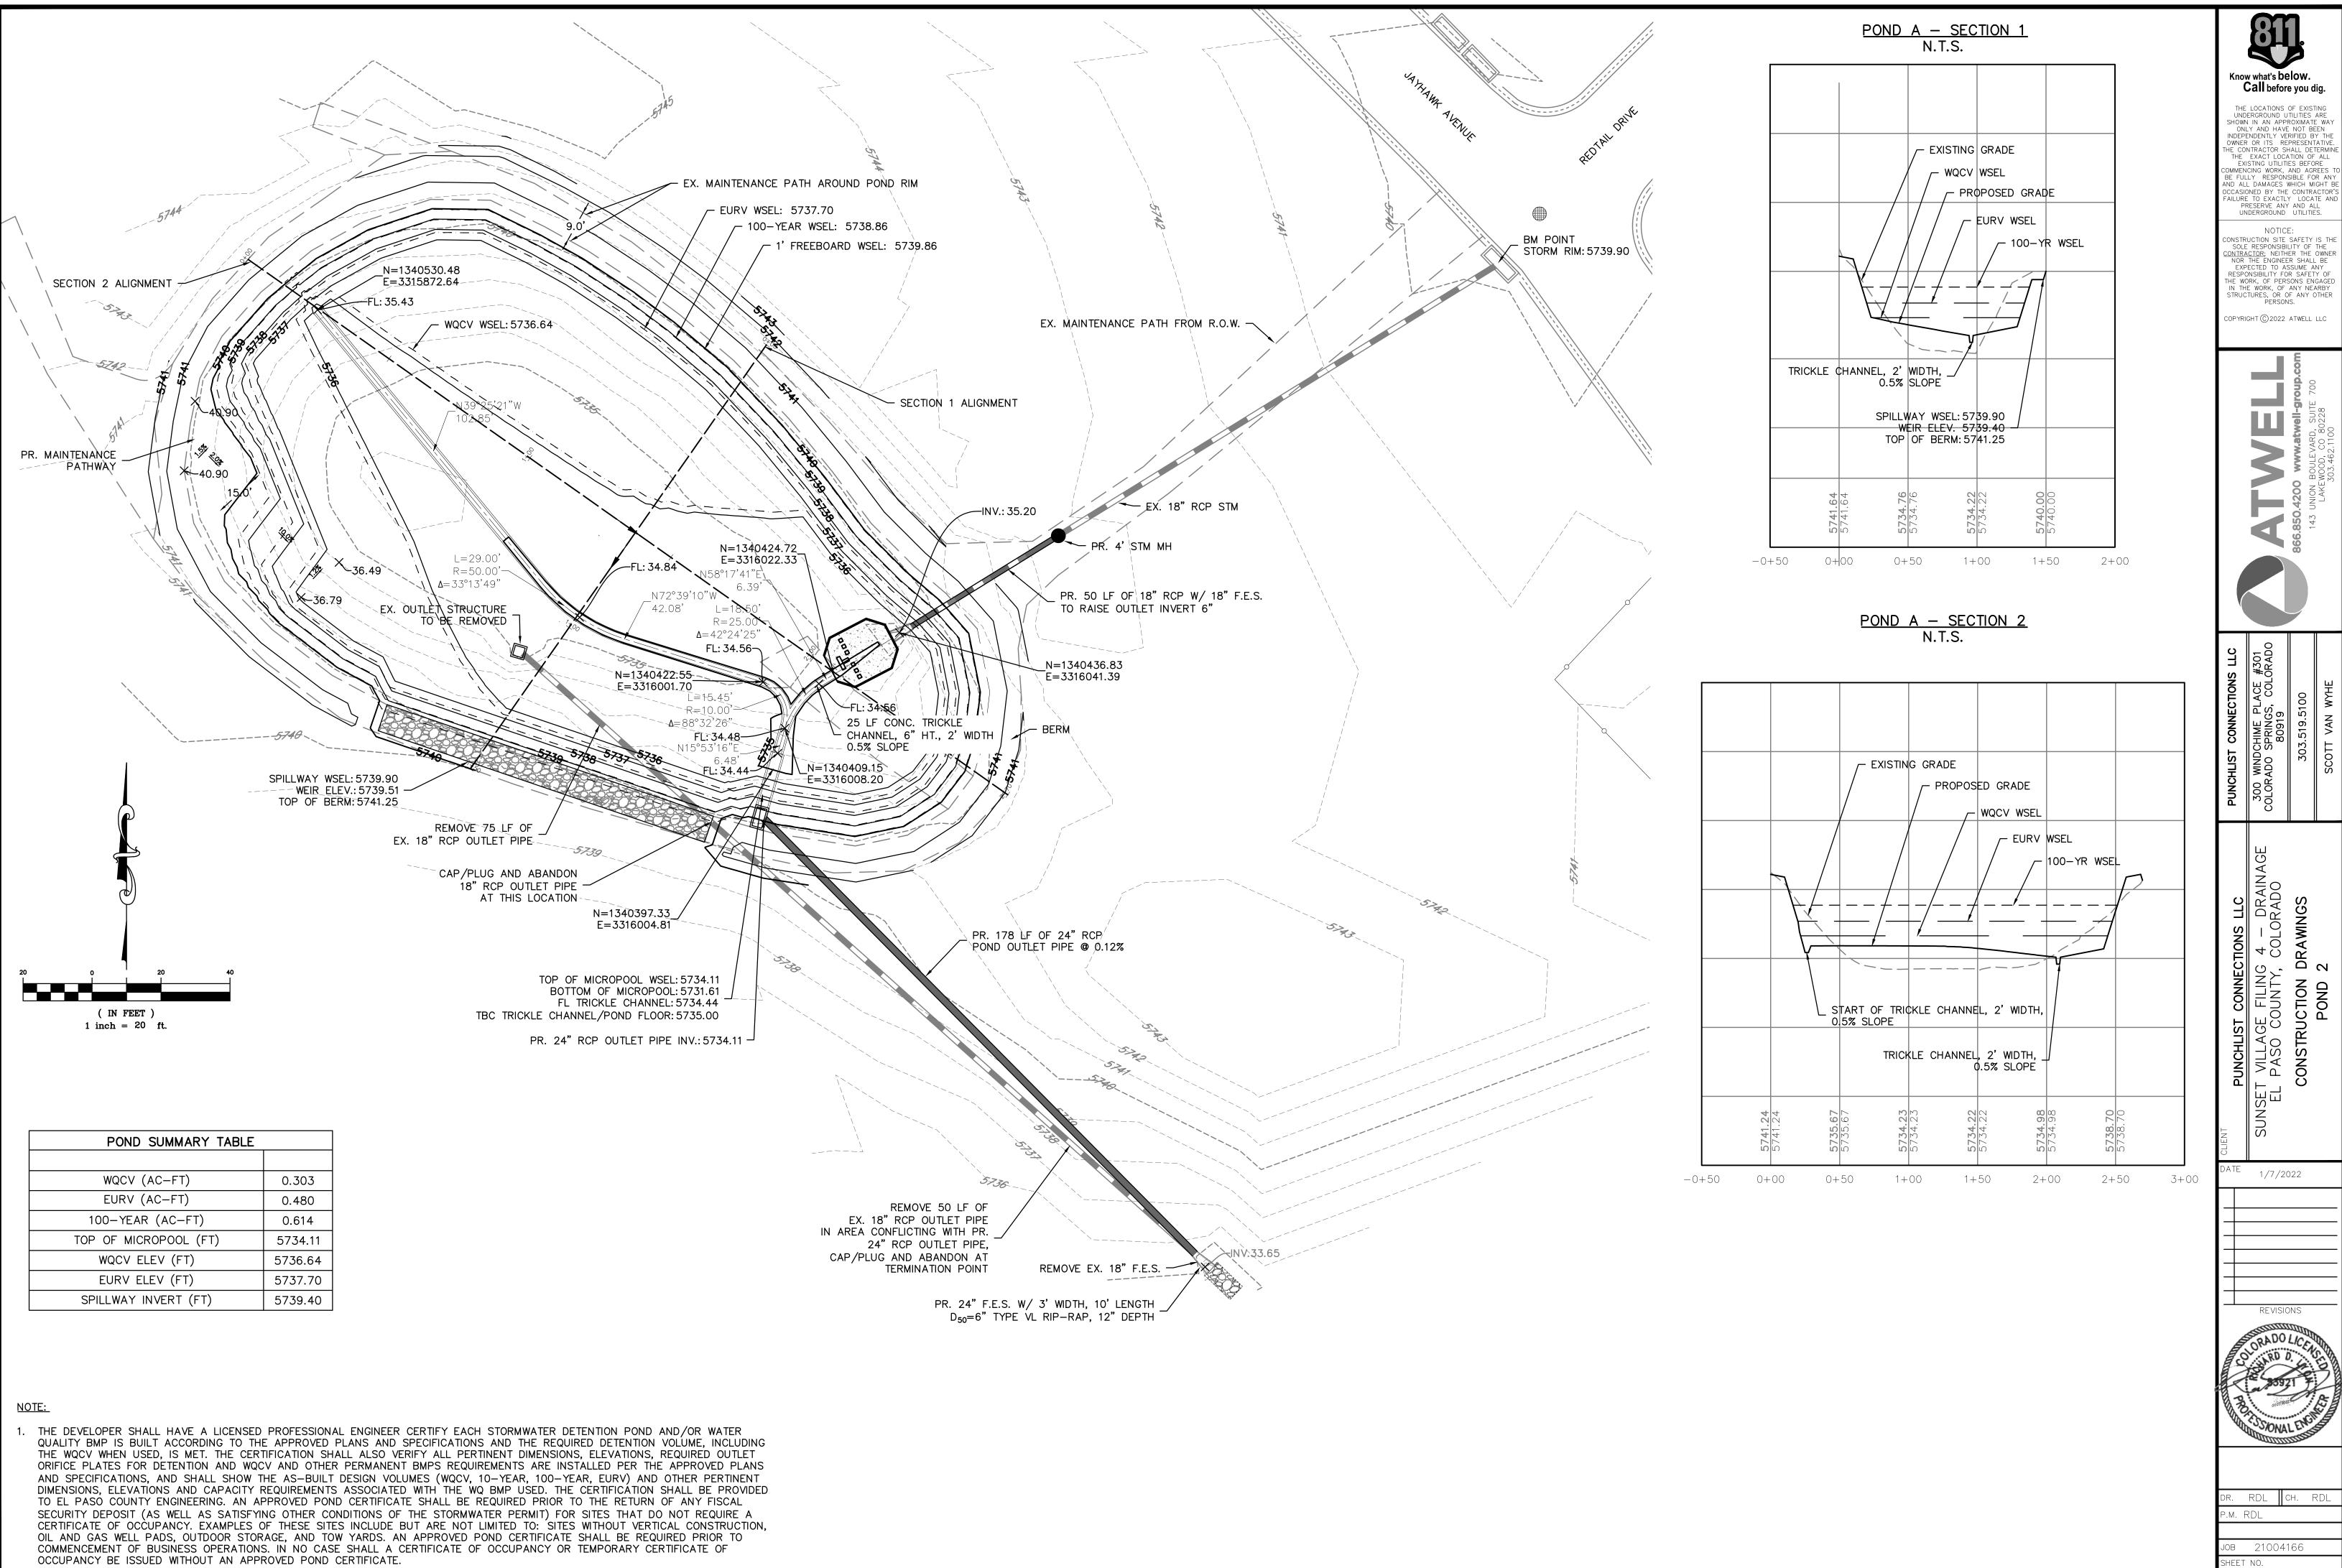

N NO.

. 1 of 2

| POND SUMMARY TABLE    | -       |
|-----------------------|---------|
|                       |         |
| WQCV (AC-FT)          | 0.303   |
| EURV (AC-FT)          | 0.480   |
| 100-YEAR (AC-FT)      | 0.614   |
| TOP OF MICROPOOL (FT) | 5734.11 |
| WQCV ELEV (FT)        | 5736.64 |
| EURV ELEV (FT)        | 5737.70 |
| SPILLWAY INVERT (FT)  | 5739.40 |