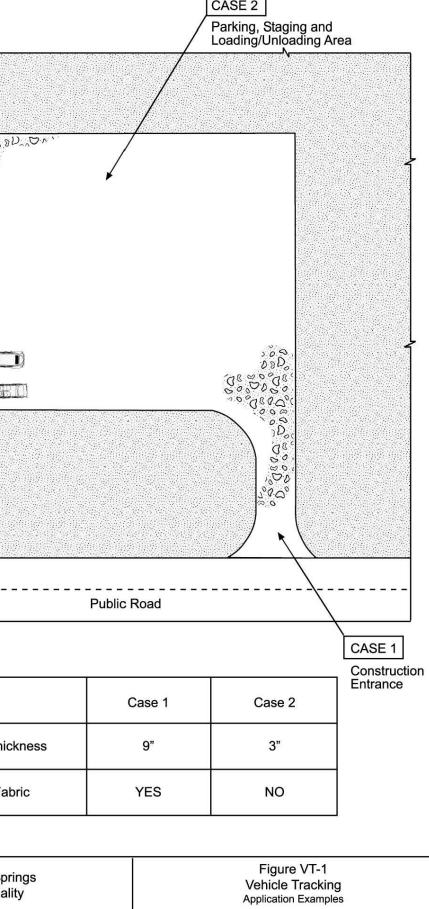

5-01005 2645 UNITED ENGINEERING PLANNING 4575 GALLEY ROAD SUITE 200 COLORADO SPRINGS COLORADO (719) 597-9900 80915 DATE DRAWN PROJECT 10-08-01 J.L.K. 00-0908 MODIFIED FOR S.I.A. CD SI RICHARD D. LYON, PE SHEET 1 DF 22 Sunset Villag 1 REVISION 1: 01/07/2022

D-VPROJ-0908-DETAIL.DVG

| PHASE 1 (RED<br>FLEET STR              | DTAIL DRIVE, WHEAT DF<br>EET, JAYHAWK AVENU                                                               | RIVE,<br>E)                                                                                                                                                                                                                                                                                                                                                                                                                                                                                                                                                                                                                                                                                                                                                                                                                                                                                                                                                                                                                                                                                                                                                                                                                                                                                                                                                                                                                                                                                                                                                                                                                                                                                                                                                                                                                                                                                                                                                                                                                                                                                                                                                                                                                                                                                                                                                                                                                                                                        |                                                                                                                                                                                                                                                                                      |                                                                                                                                            |                           |                                                                              |                                     |                                            |      |                                     |                                                                                                                                          |                                                                                                           |
|----------------------------------------|-----------------------------------------------------------------------------------------------------------|------------------------------------------------------------------------------------------------------------------------------------------------------------------------------------------------------------------------------------------------------------------------------------------------------------------------------------------------------------------------------------------------------------------------------------------------------------------------------------------------------------------------------------------------------------------------------------------------------------------------------------------------------------------------------------------------------------------------------------------------------------------------------------------------------------------------------------------------------------------------------------------------------------------------------------------------------------------------------------------------------------------------------------------------------------------------------------------------------------------------------------------------------------------------------------------------------------------------------------------------------------------------------------------------------------------------------------------------------------------------------------------------------------------------------------------------------------------------------------------------------------------------------------------------------------------------------------------------------------------------------------------------------------------------------------------------------------------------------------------------------------------------------------------------------------------------------------------------------------------------------------------------------------------------------------------------------------------------------------------------------------------------------------------------------------------------------------------------------------------------------------------------------------------------------------------------------------------------------------------------------------------------------------------------------------------------------------------------------------------------------------------------------------------------------------------------------------------------------------|--------------------------------------------------------------------------------------------------------------------------------------------------------------------------------------------------------------------------------------------------------------------------------------|--------------------------------------------------------------------------------------------------------------------------------------------|---------------------------|------------------------------------------------------------------------------|-------------------------------------|--------------------------------------------|------|-------------------------------------|------------------------------------------------------------------------------------------------------------------------------------------|-----------------------------------------------------------------------------------------------------------|
| SCALES:<br>1" = 50' HOR<br>1" = 5' VER | LOT 18                                                                                                    | E SHET 1<br>SEE SHET | EOP = 1+7<br>MATCH EXIS<br>R STA-9+32.50<br>T E E-5791.93<br>STA-9+65.40<br>E E-5791.93<br>T LOT 2<br>BLOCK 6<br>UT 1<br>E E-5791.57<br>T LOT 2<br>E E-5791.57<br>T LOT 2<br>E E-5791.57<br>E E E-5791.57<br>E E E-5791.57<br>E E E-5791.57<br>E E E E E E E E E E E E E E E E E E E | * WATER LINE<br>6.22 WHEAT DRIVE<br>STING (60' R.O.W.)<br>ELECTRIC LINE<br>OF 5 CONC<br>ARK<br>F 5 CONC<br>AK<br>RG 24* WATER LINE<br>1. A | LL CURB RETURNS HAV       | E A RADIUS OF 15.00'<br>DETAILS ON SHEET 2 OF                                | 14                                  |                                            |      |                                     |                                                                                                                                          |                                                                                                           |
| 5805                                   |                                                                                                           |                                                                                                                                                                                                                                                                                                                                                                                                                                                                                                                                                                                                                                                                                                                                                                                                                                                                                                                                                                                                                                                                                                                                                                                                                                                                                                                                                                                                                                                                                                                                                                                                                                                                                                                                                                                                                                                                                                                                                                                                                                                                                                                                                                                                                                                                                                                                                                                                                                                                                    |                                                                                                                                                                                                                                                                                      |                                                                                                                                            |                           |                                                                              |                                     |                                            |      |                                     |                                                                                                                                          |                                                                                                           |
| 5800                                   |                                                                                                           | 0 P STA = 0+<br>0 VPI STA = 0+<br>VPI EL = 5792<br>0 5 91 = 2.0707<br>92 = -4.7007                                                                                                                                                                                                                                                                                                                                                                                                                                                                                                                                                                                                                                                                                                                                                                                                                                                                                                                                                                                                                                                                                                                                                                                                                                                                                                                                                                                                                                                                                                                                                                                                                                                                                                                                                                                                                                                                                                                                                                                                                                                                                                                                                                                                                                                                                                                                                                                                 | 2.10 2.10                                                                                                                                                                                                                                                                            |                                                                                                                                            |                           |                                                                              |                                     |                                            |      |                                     |                                                                                                                                          |                                                                                                           |
| 5795                                   |                                                                                                           | CURVE LEN =<br>CURVE LEN =<br>CURVE LEN =<br>K = 7.17<br>S = 0.44<br>CURVE LEN =<br>K = 0.44                                                                                                                                                                                                                                                                                                                                                                                                                                                                                                                                                                                                                                                                                                                                                                                                                                                                                                                                                                                                                                                                                                                                                                                                                                                                                                                                                                                                                                                                                                                                                                                                                                                                                                                                                                                                                                                                                                                                                                                                                                                                                                                                                                                                                                                                                                                                                                                       | EL = 5788.16<br>= 5788.18<br>= 5788.18                                                                                                                                                                                                                                               |                                                                                                                                            |                           |                                                                              |                                     |                                            |      |                                     |                                                                                                                                          |                                                                                                           |
|                                        |                                                                                                           | E 200-041                                                                                                                                                                                                                                                                                                                                                                                                                                                                                                                                                                                                                                                                                                                                                                                                                                                                                                                                                                                                                                                                                                                                                                                                                                                                                                                                                                                                                                                                                                                                                                                                                                                                                                                                                                                                                                                                                                                                                                                                                                                                                                                                                                                                                                                                                                                                                                                                                                                                          |                                                                                                                                                                                                                                                                                      |                                                                                                                                            |                           |                                                                              |                                     |                                            |      |                                     |                                                                                                                                          |                                                                                                           |
| 5790                                   |                                                                                                           |                                                                                                                                                                                                                                                                                                                                                                                                                                                                                                                                                                                                                                                                                                                                                                                                                                                                                                                                                                                                                                                                                                                                                                                                                                                                                                                                                                                                                                                                                                                                                                                                                                                                                                                                                                                                                                                                                                                                                                                                                                                                                                                                                                                                                                                                                                                                                                                                                                                                                    | 1.380% EX                                                                                                                                                                                                                                                                            | ISTING ELEC CABLE                                                                                                                          |                           |                                                                              |                                     |                                            |      |                                     |                                                                                                                                          |                                                                                                           |
| 5785                                   |                                                                                                           |                                                                                                                                                                                                                                                                                                                                                                                                                                                                                                                                                                                                                                                                                                                                                                                                                                                                                                                                                                                                                                                                                                                                                                                                                                                                                                                                                                                                                                                                                                                                                                                                                                                                                                                                                                                                                                                                                                                                                                                                                                                                                                                                                                                                                                                                                                                                                                                                                                                                                    |                                                                                                                                                                                                                                                                                      | ASTING 24" WATER-LINE                                                                                                                      |                           |                                                                              |                                     |                                            |      |                                     | -                                                                                                                                        |                                                                                                           |
| 5780                                   |                                                                                                           | 本<br>5<br>5<br>5<br>5<br>5<br>5<br>5<br>5<br>5<br>5<br>5<br>5<br>5                                                                                                                                                                                                                                                                                                                                                                                                                                                                                                                                                                                                                                                                                                                                                                                                                                                                                                                                                                                                                                                                                                                                                                                                                                                                                                                                                                                                                                                                                                                                                                                                                                                                                                                                                                                                                                                                                                                                                                                                                                                                                                                                                                                                                                                                                                                                                                                                                 | g1 = -4.700%                                                                                                                                                                                                                                                                         |                                                                                                                                            |                           |                                                                              |                                     |                                            |      |                                     |                                                                                                                                          |                                                                                                           |
| 5775                                   |                                                                                                           |                                                                                                                                                                                                                                                                                                                                                                                                                                                                                                                                                                                                                                                                                                                                                                                                                                                                                                                                                                                                                                                                                                                                                                                                                                                                                                                                                                                                                                                                                                                                                                                                                                                                                                                                                                                                                                                                                                                                                                                                                                                                                                                                                                                                                                                                                                                                                                                                                                                                                    | d2 = -1.380%<br>CURVE LEN = 50.00<br>K = 15.07<br>E = 0.21                                                                                                                                                                                                                           |                                                                                                                                            |                           |                                                                              |                                     |                                            | _    |                                     |                                                                                                                                          |                                                                                                           |
| 5770                                   |                                                                                                           |                                                                                                                                                                                                                                                                                                                                                                                                                                                                                                                                                                                                                                                                                                                                                                                                                                                                                                                                                                                                                                                                                                                                                                                                                                                                                                                                                                                                                                                                                                                                                                                                                                                                                                                                                                                                                                                                                                                                                                                                                                                                                                                                                                                                                                                                                                                                                                                                                                                                                    |                                                                                                                                                                                                                                                                                      |                                                                                                                                            |                           | 5a                                                                           |                                     |                                            |      |                                     |                                                                                                                                          |                                                                                                           |
|                                        |                                                                                                           |                                                                                                                                                                                                                                                                                                                                                                                                                                                                                                                                                                                                                                                                                                                                                                                                                                                                                                                                                                                                                                                                                                                                                                                                                                                                                                                                                                                                                                                                                                                                                                                                                                                                                                                                                                                                                                                                                                                                                                                                                                                                                                                                                                                                                                                                                                                                                                                                                                                                                    |                                                                                                                                                                                                                                                                                      |                                                                                                                                            |                           |                                                                              |                                     |                                            |      |                                     |                                                                                                                                          | ×.                                                                                                        |
| 5765                                   |                                                                                                           | 31.63<br>31.75                                                                                                                                                                                                                                                                                                                                                                                                                                                                                                                                                                                                                                                                                                                                                                                                                                                                                                                                                                                                                                                                                                                                                                                                                                                                                                                                                                                                                                                                                                                                                                                                                                                                                                                                                                                                                                                                                                                                                                                                                                                                                                                                                                                                                                                                                                                                                                                                                                                                     | 5789.75<br>5788.19                                                                                                                                                                                                                                                                   |                                                                                                                                            |                           |                                                                              | _                                   |                                            |      |                                     |                                                                                                                                          |                                                                                                           |
| 5760                                   | 2+00 -1+00                                                                                                | 00+0<br>5791.<br>5791.                                                                                                                                                                                                                                                                                                                                                                                                                                                                                                                                                                                                                                                                                                                                                                                                                                                                                                                                                                                                                                                                                                                                                                                                                                                                                                                                                                                                                                                                                                                                                                                                                                                                                                                                                                                                                                                                                                                                                                                                                                                                                                                                                                                                                                                                                                                                                                                                                                                             | 88/25<br>1+00 2+00                                                                                                                                                                                                                                                                   | 3+00                                                                                                                                       | 4+00                      | 5+00                                                                         | 6+00                                | 7+00                                       | 8+00 | 9+00                                | 10+00                                                                                                                                    | ) 11+0                                                                                                    |
|                                        | EL PASD, RECOGNIZES THE<br>R AS HAVING RESPONSIBILITY<br>N. THE COUNTY HAS LIMITED<br>REVIEW ACCORDINGLY. | REVIEW:<br>STREET DESIGN:<br>ROUGH CUT REVIEW                                                                                                                                                                                                                                                                                                                                                                                                                                                                                                                                                                                                                                                                                                                                                                                                                                                                                                                                                                                                                                                                                                                                                                                                                                                                                                                                                                                                                                                                                                                                                                                                                                                                                                                                                                                                                                                                                                                                                                                                                                                                                                                                                                                                                                                                                                                                                                                                                                      | DATE DATE                                                                                                                                                                                                                                                                            | DESIGN DATA<br>SIDEVALKS: VIDTH<br>LOCATION Attac<br>Detached, 6' fr                                                                       | 5'<br>neal 80<br>om P/LCI | ASPHALT THICKNESS<br>AC Surface<br>AC Base<br>AGG. BASE THICKNESS<br>Class 6 | SCALE: HORIZ<br>BENCHMARKI U.S.G.S. | BRASS CAP<br>V=5752.00<br>SOUTHEAST CORNER |      | RIPTION DATE<br>DUPDATES 01/07/2022 | ENGINEER<br>UNITED<br>PLANNING<br>ENGINEERING<br>4575 GALLEY ROA<br>GOLDRADD SPRING<br>DESIGNED BY<br>DRAVN BY<br>UKCCED BY<br>UKCCED BY | (719) 597-9900<br>D. SUITE 200<br>S. CILORADO 60915<br>DATE: 10-09-<br>K. DATE: 10-09-<br>K. DATE: 10-09- |