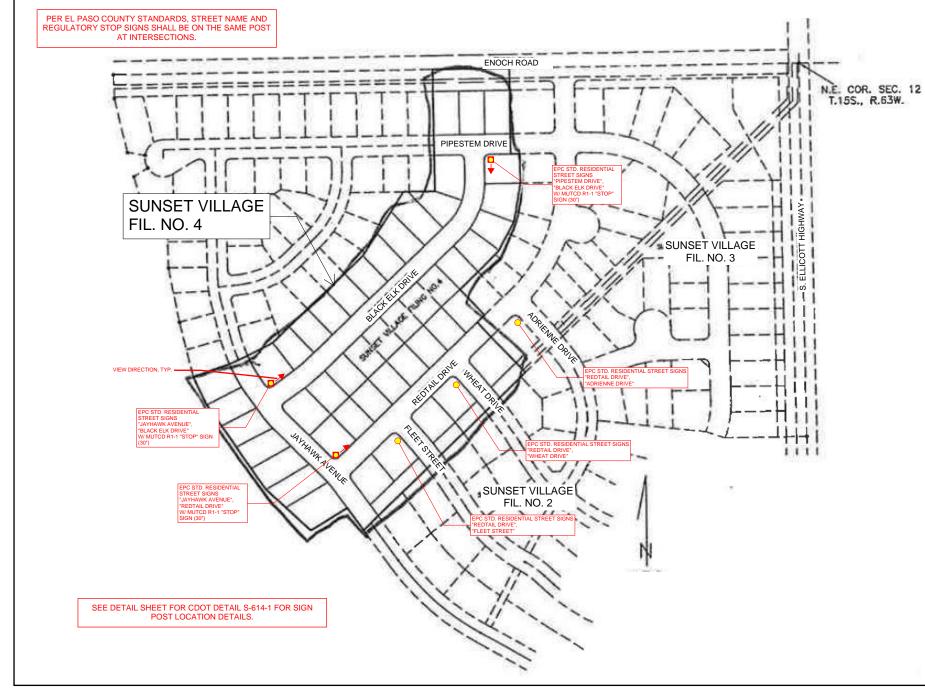

SUBDIVISION IMPROVEMENT AGREEMENT

 $\wedge$ 

PROJECT DESCRIPTION STRIPING AND SIGNAGE MODIFICATIONS WITHIN SUNSET VILLAGE FILING NO.

Computer File Information Creation Date: 07/04/12 Created By: KCM Last Modification Date: 07/31/19 Lost Modified By: AVU CAD Ver.: MicroStation V8 Scale: Not to Scale Units: