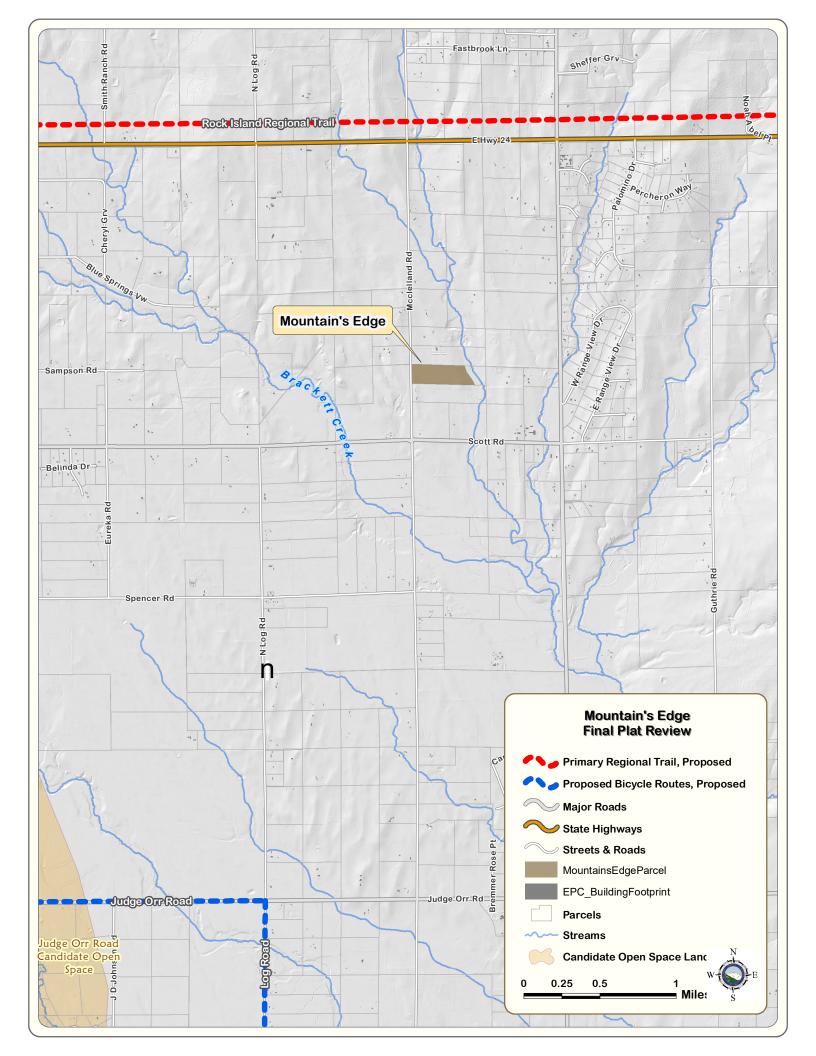

Mountain's Edge Minor Subdivision consists of 5 residential lots totaling 39.2 acres. The property is on McClelland Road, 1.5 miles south of Hwy 24 between Peyton and Calhan.

The 2013 El Paso County Parks Master Plan shows no parks, trails/routes, or open space directly impacted by the proposed subdivision. The proposed extension of the Rock Island Primary Regional Trail is located 1.6 miles north of the project site. The subject property is not located within any Candidate Open Space, although the Judge Orr Road Candidate Open Space is located approximately 3.5 miles southwest of the property.