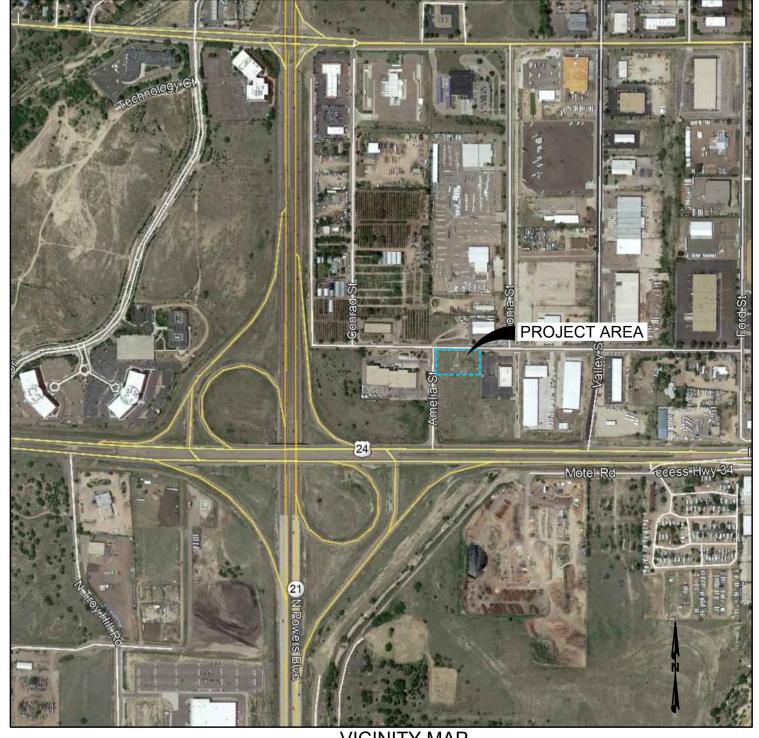

Please see attached Letter of Intent & Vicinity Map.

Respectfully,

Ed Apocada The Sod Guy 42600 Summit View Ct. Parker, CO 80138

VICINITY MAP

SCALE: NTS

DATE: 12/31/18

THE SOD GUY

PROJECT NO: 04-18-XXXX

LOT 1 IN APPALOOSA HIGHWAY 24 SUBDIVISION SALES LOT VICINITY MAP PRELIMINARY DRAWING NOT FOR CONSTRUCTION