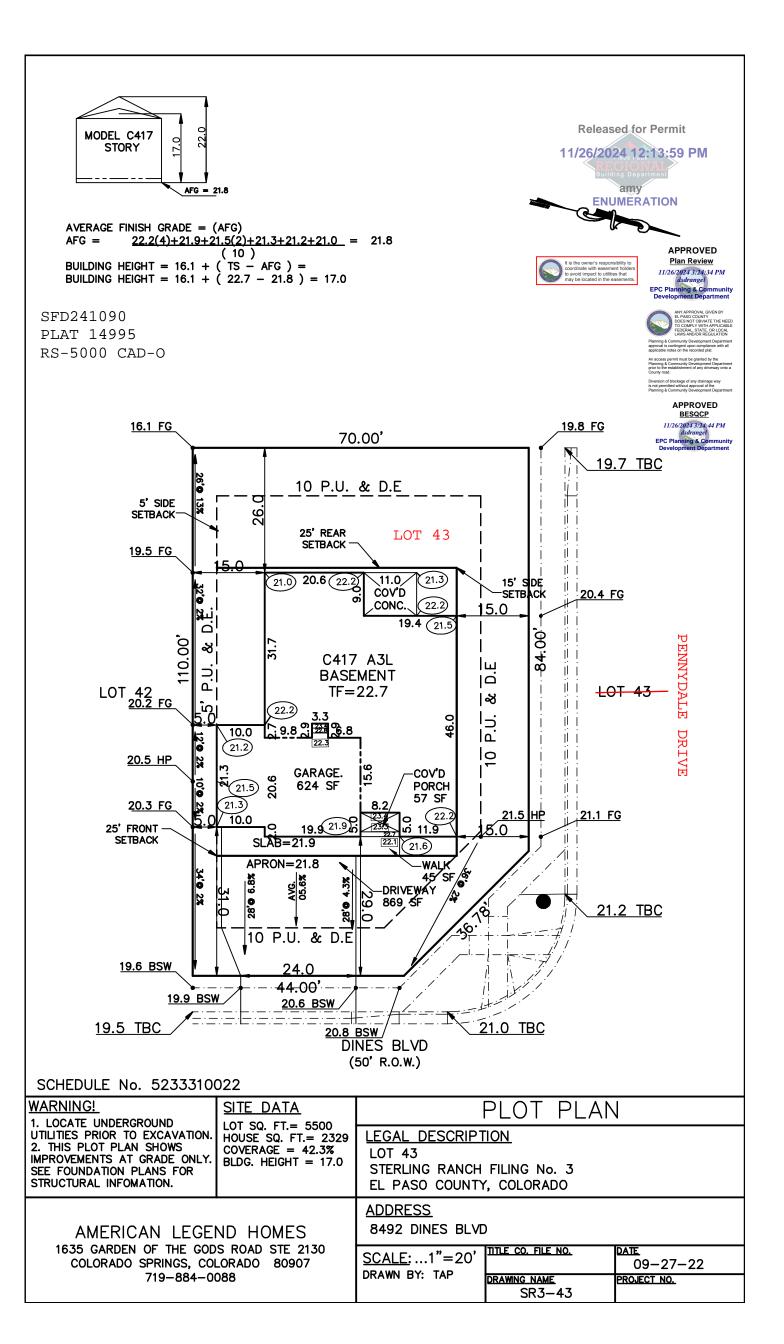

# Address: 8492 DINES BLVD, COLORADO SPRINGS

Received: 26-Nov-2024 (AMY)

Enumeration

APPROVED

AMY

11/26/2024 12:15:27 PM

Floodplain

(N/A) RBD GIS