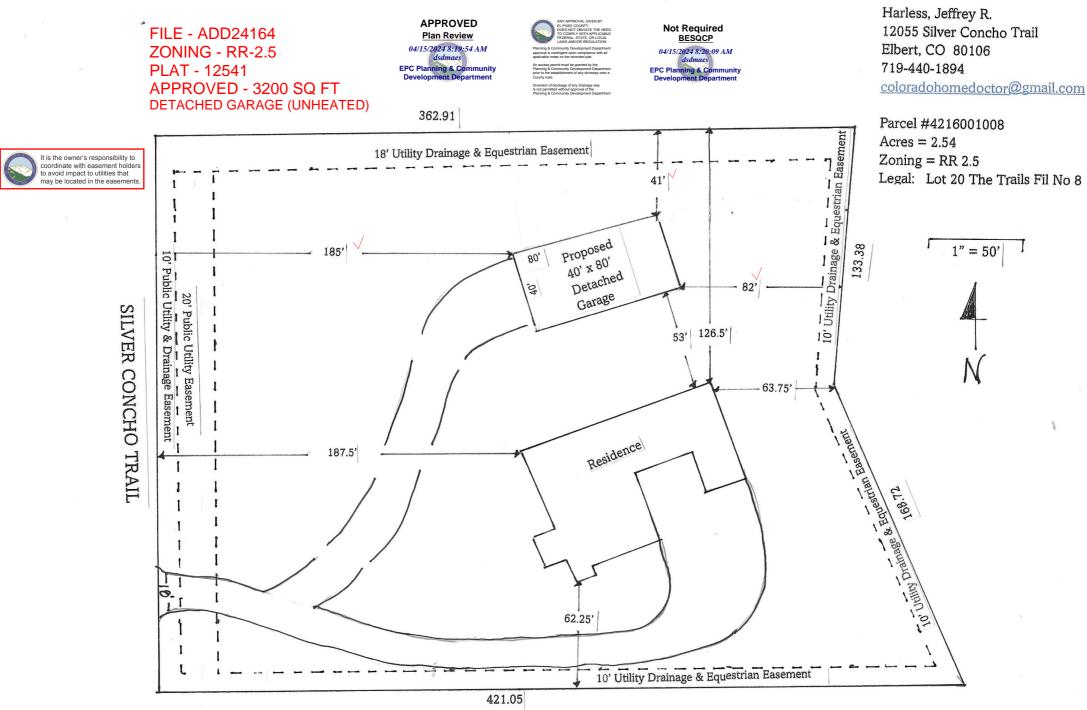

# RESIDENTIAL

#### 2023 PPRBC IECC: N/A

Parcel: 4216001008

### Address: 12055 SILVER CONCHO TRL, ELBERT

Received: 12-Apr-2024 (QUINTONW)

#### **Description:**

## **DETACHED GARAGE (UNHEATED)**

Plan Track #: 188450

Contractor:

Type of Unit: